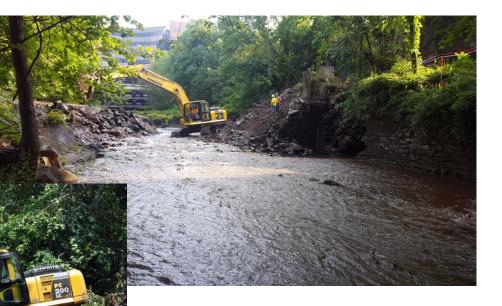

# SCHENCK'S ISLAND RESTORATION PROJECT

Bank-full Water Surface Anchor Boulder Log Excavated Into Native Stream Bank (1/2 Length Buried) Footer Boulders Excavated Into Native Stream Bank Figure 6. Typical Rootwad Revetment Cross-section View Reclaimed Stream Bank Anchor Boulder Bank-full Water Surface Baso Flow Water Surface Log Excavaled Into Native Stream Bank (1/2 Longth Barled) Footer Boulders Excavated Into Native Stream Bank Stream Bod

Figure 5. Typical Rootwad Revetment Plan View