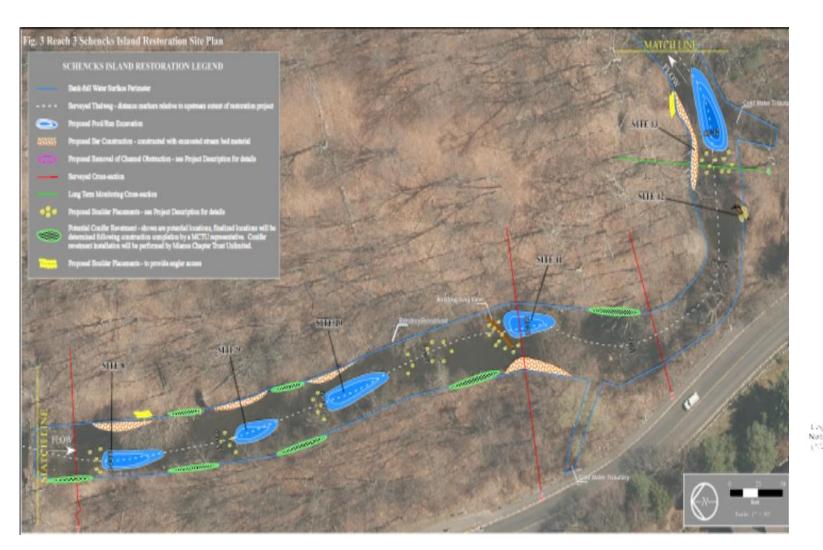

### E. Discussion and/or Action

- Trout Unlimited Norwalk River Plan Jeff Yates (Trout Unlimited) Ben Couch, member of SIMM and President of the Mianus Chapter of Trout Unlimited gave a review of the work being done with SIMM and Trout Unlimited. Mr. Couch introduced Jeff Yates of Trout Unlimited and commended him for the amazing work he is doing. Mr. Yates reviewed the Trout Unlimited Norwalk River Plan (presentation attached) and noted that he is looking to the Board of Selectmen to authorize the First Selectwoman to sign the permit application for the Schencks Island Project with Trout Unlimited acting as the Town's agent. He noted that there are three copies of the application, one for the Town (Inland Wetlands Commission), DEEP and Army Corps of Engineers. After review, motion moved by Mr. Clune to authorize the First Selectwoman to execute the Trout Unlimited permit applications with Inland Wetlands, DEEP and Army Corps of Engineers for the Restoration Project for the Norwalk River surrounding Schencks Island. Motion seconded by Ms. Bufano and carried 5-0.
- 2. Ambler Farm Special Permit Application

# SCHENCK'S ISLAND RESTORATION PROJECT

Bank-full Water Surface Anchor Boulder Log Excavated Into Native Stream Bank (1/2 Length Buried) Footer Boulders Excavated Into Native Stream Bank Figure 6. Typical Rootwad Revetment Cross-section View Reclaimed Stream Bank Anchor Boulder Bank-full Water Surface Baso Flow Water Surface Log Excavaled Into Native Stream Bank (1/2 Longth Barled) Footer Boulders Excavated Into Native Stream Bank Stream Bod

Figure 5. Typical Rootwad Revetment Plan View