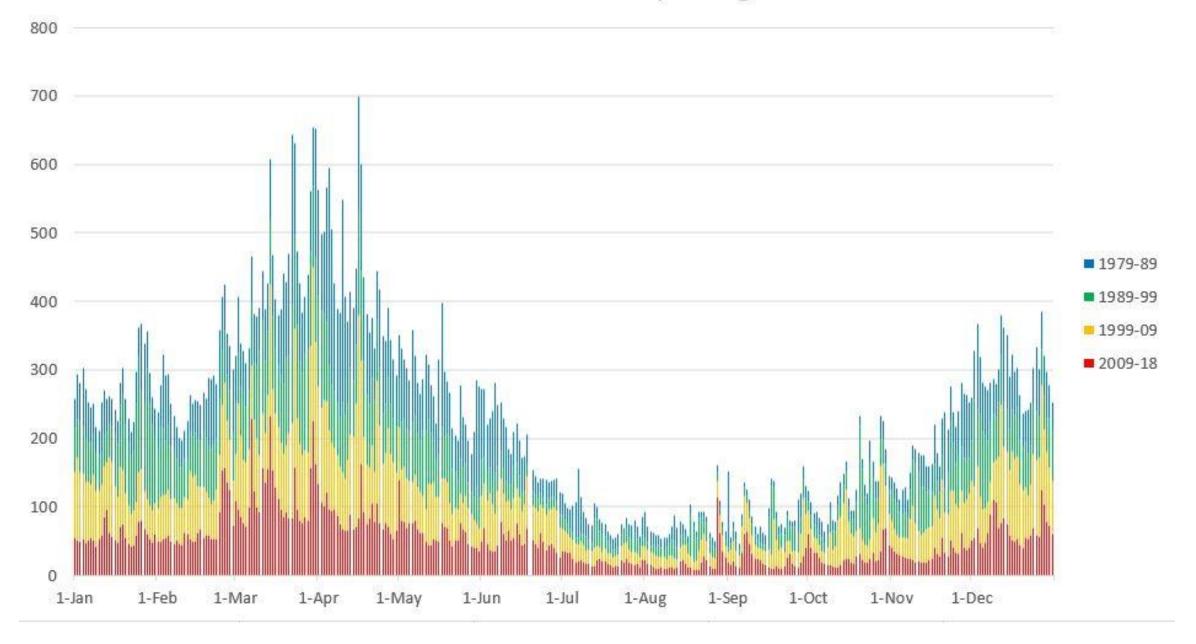

# **MIDDLEBROOK SCHOOL – STORMWATER MITIGATION PROJECT**

Norwalk River Stream Flow - Daily Average - 1979-2018