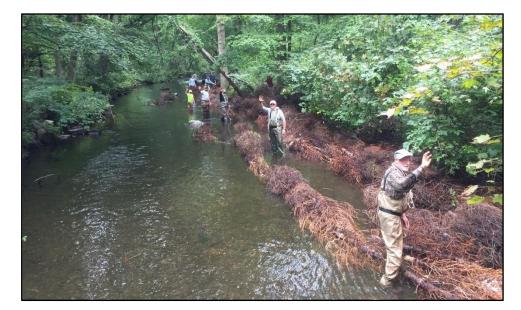

### E. Discussion and/or Action

- Trout Unlimited Norwalk River Plan Jeff Yates (Trout Unlimited) Ben Couch, member of SIMM and President of the Mianus Chapter of Trout Unlimited gave a review of the work being done with SIMM and Trout Unlimited. Mr. Couch introduced Jeff Yates of Trout Unlimited and commended him for the amazing work he is doing. Mr. Yates reviewed the Trout Unlimited Norwalk River Plan (presentation attached) and noted that he is looking to the Board of Selectmen to authorize the First Selectwoman to sign the permit application for the Schencks Island Project with Trout Unlimited acting as the Town's agent. He noted that there are three copies of the application, one for the Town (Inland Wetlands Commission), DEEP and Army Corps of Engineers. After review, motion moved by Mr. Clune to authorize the First Selectwoman to execute the Trout Unlimited permit applications with Inland Wetlands, DEEP and Army Corps of Engineers for the Restoration Project for the Norwalk River surrounding Schencks Island. Motion seconded by Ms. Bufano and carried 5-0.
- 2. Ambler Farm Special Permit Application

# SCHENCK'S ISLAND RESTORATION PROJECT

Bank-full Water Surface Anchor Boulder Log Excavated Into Native Stream Bank (1/2 Length Buried) Footer Boulders Excavated Into Native Stream Bank Figure 6. Typical Rootwad Revetment Cross-section View Reclaimed Stream Bank Anchor Boulder Bank-full Water Surface Baso Flow Water Surface Log Excavaled Into Native Stream Bank (1/2 Longth Barled) Footer Boulders Excavated Into Native Stream Bank Stream Bod