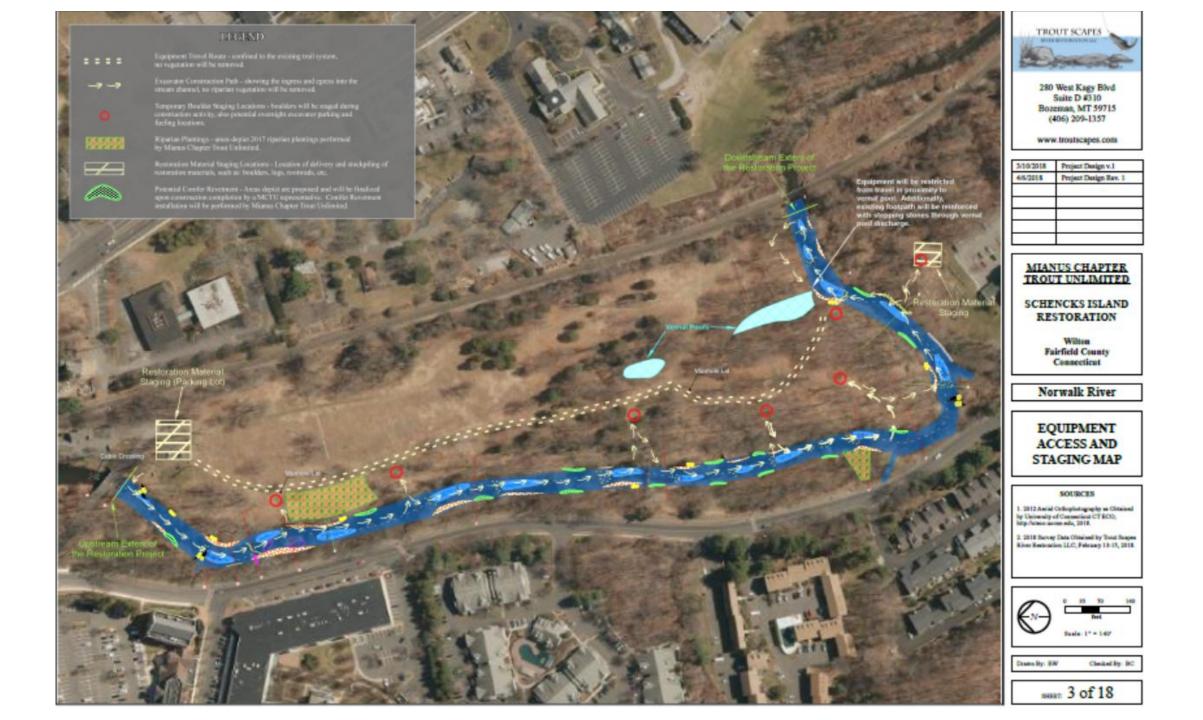

### E. Discussion and/or Action

- Trout Unlimited Norwalk River Plan Jeff Yates (Trout Unlimited) Ben Couch, member of SIMM and President of the Mianus Chapter of Trout Unlimited gave a review of the work being done with SIMM and Trout Unlimited. Mr. Couch introduced Jeff Yates of Trout Unlimited and commended him for the amazing work he is doing. Mr. Yates reviewed the Trout Unlimited Norwalk River Plan (presentation attached) and noted that he is looking to the Board of Selectmen to authorize the First Selectwoman to sign the permit application for the Schencks Island Project with Trout Unlimited acting as the Town's agent. He noted that there are three copies of the application, one for the Town (Inland Wetlands Commission), DEEP and Army Corps of Engineers. After review, motion moved by Mr. Clune to authorize the First Selectwoman to execute the Trout Unlimited permit applications with Inland Wetlands, DEEP and Army Corps of Engineers for the Restoration Project for the Norwalk River surrounding Schencks Island. Motion seconded by Ms. Bufano and carried 5-0.
- 2. Ambler Farm Special Permit Application

# SCHENCK'S ISLAND RESTORATION PROJECT

Bank-full Water Surface Anchor Boulder Log Excavated Into Native Stream Bank (1/2 Length Buried) Footer Boulders Excavated Into Native Stream Bank Figure 6. Typical Rootwad Revetment Cross-section View Reclaimed Stream Bank Anchor Boulder Bank-full Water Surface Baso Flow Water Surface Log Excavaled Into Native Stream Bank (1/2 Longth Barled) Footer Boulders Excavated Into Native Stream Bank Stream Bod