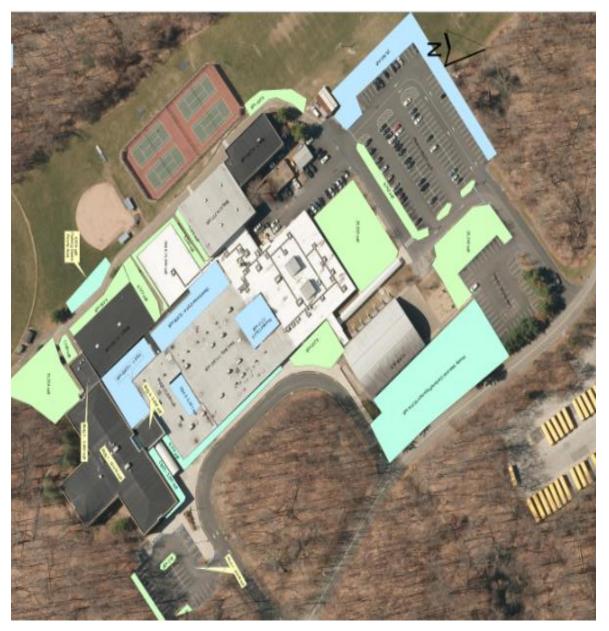

### E. Discussion and/or Action

- Trout Unlimited Norwalk River Plan Jeff Yates (Trout Unlimited) Ben Couch, member of SIMM and President of the Mianus Chapter of Trout Unlimited gave a review of the work being done with SIMM and Trout Unlimited. Mr. Couch introduced Jeff Yates of Trout Unlimited and commended him for the amazing work he is doing. Mr. Yates reviewed the Trout Unlimited Norwalk River Plan (presentation attached) and noted that he is looking to the Board of Selectmen to authorize the First Selectwoman to sign the permit application for the Schencks Island Project with Trout Unlimited acting as the Town's agent. He noted that there are three copies of the application, one for the Town (Inland Wetlands Commission), DEEP and Army Corps of Engineers. After review, motion moved by Mr. Clune to authorize the First Selectwoman to execute the Trout Unlimited permit applications with Inland Wetlands, DEEP and Army Corps of Engineers for the Restoration Project for the Norwalk River surrounding Schencks Island. Motion seconded by Ms. Bufano and carried 5-0.
- 2. Ambler Farm Special Permit Application

# SCHENCK'S ISLAND RESTORATION PROJECT

Bank-full Water Surface Anchor Boulder Log Excavated Into Native Stream Bank (1/2 Length Buried) Footer Boulders Excavated Into Native Stream Bank Figure 6. Typical Rootwad Revetment Cross-section View Reclaimed Stream Bank Anchor Boulder Bank-full Water Surface Baso Flow Water Surface Log Excavaled Into Native Stream Bank (1/2 Longth Barled) Footer Boulders Excavated Into Native Stream Bank Stream Bod