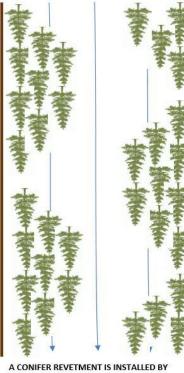

## HOW A CONIFER REVETMENT IMPROVES THE HEALTH OF A RIVER

DUE TO INCREASED FLOODING AND MORE SEVERE STORMS, LOCAL RIVERS HAVE SEEN INCREASED EROSION CREATING OVER-WIDE CHANNELS AND SLOW, SHALLOW FLOWS – DEGRADED HABITAT FOR TROUT AND OTHER AQUATIC LIFE. WHERE THE RIVER WAS ONCE 15-20 FEET WIDE AND 2-3 FEET DEEP, IT IS NOW 40-FEET WIDE AND LESS THAN A FOOT DEEP

A CONIFER REVETMENT IS INSTALLED BY ANCHORING PINE TREES INTO THE ERODED ROVER CHANNEL IN CRESCENT PATTERNS. THICK BRANCHES SLOW THE CURRENT ALONG THE BANK AND TRAP AND COLLECT SEDIMENT AND DEBRIS. EVENTUALLY, THIS SEDIMENT BUILDS UP TO FORM NEW BANKS.