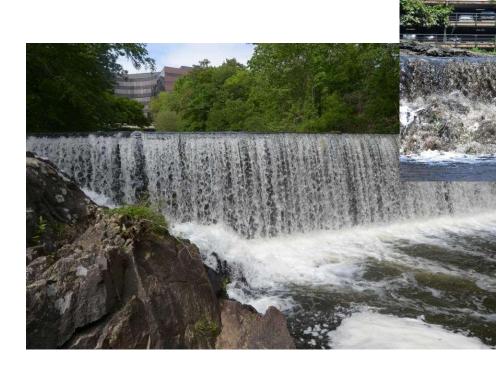

REASED EROSION CREATING OVER-WIDE CHANNELS AND SLOW, SHALLOW FLOWS – DEGRADED HABITAT FOR TROUT AND OTHER AQUATIC LIFE. WHERE THE RIVER WAS ONCE 15-20 FEET WIDE AND 2-3 FEET DEEP, IT IS NOW 40-FEET WIDE AND LESS THAN A FOOT DEEP



A CONIFER REVETMENT IS INSTALLED BY ANCHORING PINE TREES INTO THE ERODED ROVER CHANNEL IN CRESCENT PATTERNS. THICK BRANCHES SLOW THE CURRENT ALONG THE BANK AND TRAP AND COLLECT SEDIMENT AND DEBRIS. EVENTUALLY, THIS SEDIMENT BUILDS UP TO FORM NEW BANKS.



THE TREES COLLECT SEDIMENT AND DEBRIS, AND FORM A NEW CHANNEL THAT IS FASTER, DEEPER AND COLDER. THE RIVER HOLDS MORE BENDS, AND DEVELOPS BETTER HABITAT. THIS NEW CHANNEL IS ALSO MORE RESILIENT TO FLOODING AND IMPROVES THE RIVER'S ABILITY TO ACCESS THE FLOODPLAIN.









## **FLOCK PROCESS DAM - NORWALK**





# **DANA DAM - WILTON**





# **MIDDLEBROOK SCHOOL – STORMWATER MITIGATION PROJECT**









Norwalk River Stream Flow - Daily Average - 1979-2018





# SCHENCK'S ISLAND RESTORATION PROJECT



Bank-full Water Surface Anchor Boulder Log Excavated Into Native Stream Bank (1/2 Length Buried) Footer Boulders Excavated Into Native Stream Bank Figure 6. Typical Rootwad Revetment Cross-section View Reclaimed Stream Bank Anchor Boulder Bank-full Water Surface Baso Flow Water Surface Log Excavaled Into Native Stream Bank (1/2 Longth Barled) Footer Boulders Excavated Into Native Stream Bank Stream Bod

Figure 5. Typical Rootwad Revetment Plan View

## IS DEPARTMENT OVERVIEW

- The IS department is a **24/7 operation**.
- It consists of **two full-time employees**: a director and a level one tec