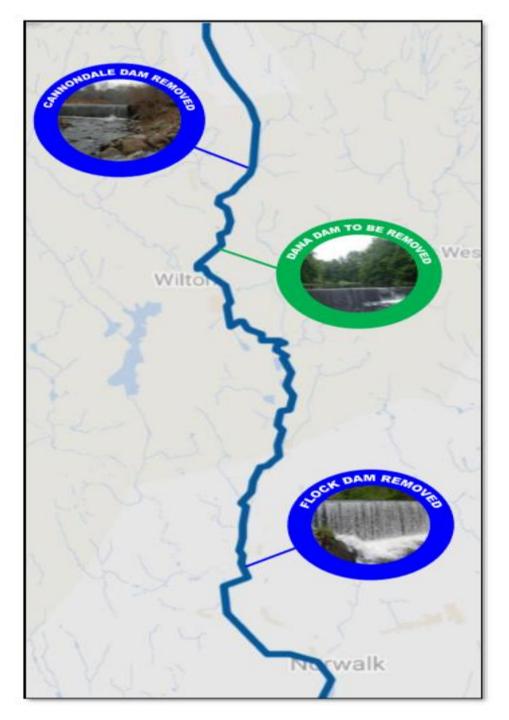

WIDE CHANNELS AND SLOW, SHALLOW FLOWS – DEGRADED HABITAT FOR TROUT AND OTHER AQUATIC LIFE. WHERE THE RIVER WAS ONCE 15-20 FEET WIDE AND 2-3 FEET DEEP, IT IS NOW 40-FEET WIDE AND LESS THAN A FOOT DEEP



A CONIFER REVETMENT IS INSTALLED BY ANCHORING PINE TREES INTO THE ERODED ROVER CHANNEL IN CRESCENT PATTERNS. THICK BRANCHES SLOW THE CURRENT ALONG THE BANK AND TRAP AND COLLECT SEDIMENT AND DEBRIS. EVENTUALLY, THIS SEDIMENT BUILDS UP TO FORM NEW BANKS.



THE TREES COLLECT SEDIMENT AND DEBRIS, AND FORM A NEW CHANNEL THAT IS FASTER, DEEPER AND COLDER. THE RIVER HOLDS MORE BENDS, AND DEVELOPS BETTER HABITAT. THIS NEW CHANNEL IS ALSO MORE RESILIENT TO FLOODING AND IMPROVES THE RIVER'S ABILITY TO ACCESS THE FLOODPLAIN.









## **FLOCK PROCESS DAM - NORWALK**





# **DANA DAM - WILTON**





# **MIDDLEBROOK SCHOOL – STORMWATER MITIGATION PROJECT**









Norwalk River Stream Flow - Daily Average - 1979-2018





# SCHENCK'S ISLAND RESTORATION PROJECT



Bank-full Water Surface Anchor Boulder Log Excavated Into Native Stream Bank (1/2 Length Buried) Footer Boulders Excavated Into Native Stream Bank Figure 6. Typical Rootwad Revetment Cross-section View Reclaimed Stream Bank Anchor Boulder Bank-full Water Surface Baso Flow Water Surface Log Excavaled Into Native Stream Bank (1/2 Longth Barled) Footer Boulders Excavated Into Native Stream Bank Stream Bod

Figure 5. Typical Rootwad Revetment Plan View

## IS DEPARTMENT OVERVIEW

- The IS department is a **24/7 operation**.
- It consists of **two full-time employees**: a director and a level one technician.
- There are also **p