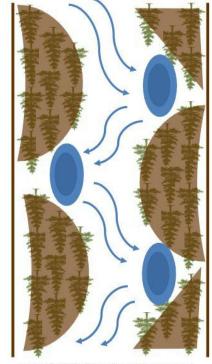

A CONIFER REVETMENT IS INSTALLED BY ANCHORING PINE TREES INTO THE ERODED ROVER CHANNEL IN CRESCENT PATTERNS. THICK BRANCHES SLOW THE CURRENT ALONG THE BANK AND TRAP AND COLLECT SEDIMENT AND DEBRIS. EVENTUALLY, THIS SEDIMENT BUILDS UP TO FORM NEW BANKS.

THE TREES COLLECT SEDIMENT AND DEBRIS, AND FORM A NEW CHANNEL THAT IS FASTER, DEEPER AND COLDER. THE RIVER HOLDS MORE BENDS, AND DEVELOPS BETTER HABITAT. THIS NEW CHANNEL IS ALSO MORE RESILIENT TO FLOODING AND IMPROVES THE RIVER'S ABILITY TO ACCESS THE FLOODPLAIN.