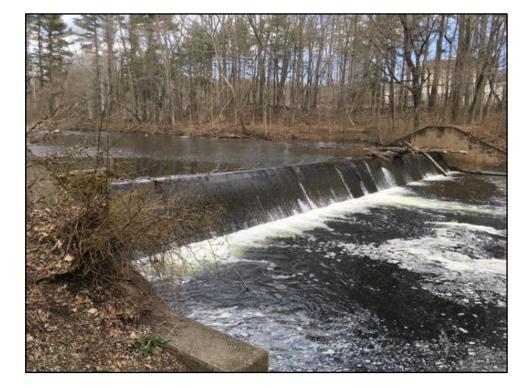

R-WIDE CHANNELS AND SLOW, SHALLOW FLOWS – DEGRADED HABITAT FOR TROUT AND OTHER AQUATIC LIFE. WHERE THE RIVER WAS ONCE 15-20 FEET WIDE AND 2-3 FEET DEEP, IT IS NOW 40-FEET WIDE AND LESS THAN A FOOT DEEP



A CONIFER REVETMENT IS INSTALLED BY ANCHORING PINE TREES INTO THE ERODED ROVER CHANNEL IN CRESCENT PATTERNS. THICK BRANCHES SLOW THE CURRENT ALONG THE BANK AND TRAP AND COLLECT SEDIMENT AND DEBRIS. EVENTUALLY, THIS SEDIMENT BUILDS UP TO FORM NEW BANKS.



THE TREES COLLECT SEDIMENT AND DEBRIS, AND FORM A NEW CHANNEL THAT IS FASTER, DEEPER AND COLDER. THE RIVER HOLDS MORE BENDS, AND DEVELOPS BETTER HABITAT. THIS NEW CHANNEL IS ALSO MORE RESILIENT TO FLOODING AND IMPROVES THE RIVER'S ABILITY TO ACCESS THE FLOODPLAIN.









## **FLOCK PROCESS DAM - NORWALK**





# **DANA DAM - WILTON**





# **MIDDLEBROOK SCHOOL – STORMWATER MITIGATION PROJECT**









Norwalk River Stream Flow - Daily Average - 1979-2018





# SCHENCK'S ISLAND RESTORATION PROJECT



Bank-full Water Surface Anchor Boulder Log Excavated Into Native Stream Bank (1/2 Length Buried) Footer Boulders Excavated Into Native Stream Bank Figure 6. Typical Rootwad Revetment Cross-section View Reclaimed Stream Bank Anchor Boulder Bank-full Water Surface Baso Flow Water Surface Log Excavaled Into Native Stream Bank (1/2 Longth Barled) Footer Boulders Excavated Into Native Stream Bank Stream Bod

Figure 5. Typical Rootwad Revetment Plan View

## IS DEPARTMENT OVERVIEW

- The IS department is a **24/7 operation**.
- It consists of **two full-time employees**: a director and a level one technician.
- There are also *