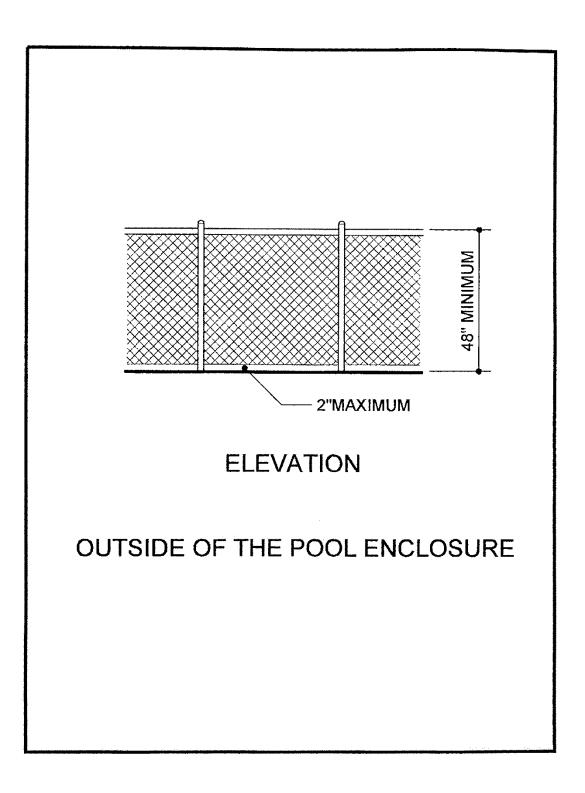

#### RE: INSTALLATION OF TEMPORARY POOL FENCING

AS REQUIRED BY SECTION AG105.6, Appendix G of the INTERNATIONAL RESIDENTIAL CODE REGARDING TEMPORARY ENCLOSURES AROUND SWIMMING POOLS, THE FOLLOW REQUIREMENTS APPLY:

# A TEMPORARY ENCLOSURE SHALL BE INSTALLED IN

# ACCORDANCE WITH SECTION AG105.6, PRIOR TO THE

## ELECTRICAL BONDING INSPECTION OF ANY INGROUND

## POOL.

I HAVE READ AND UNDERSTAND THE ABOVE CODE REQUIREMENT AND AGREE TO INSTALL THE POOL FENCE ON THE PROPERTY FOR WHICH I AM OBTAINING A BUILDING PERMIT.

SIGNATURE OF CONTRACTOR

ADDRESS OF PROPERTY WHERE POOL IS BEING INSTALLED