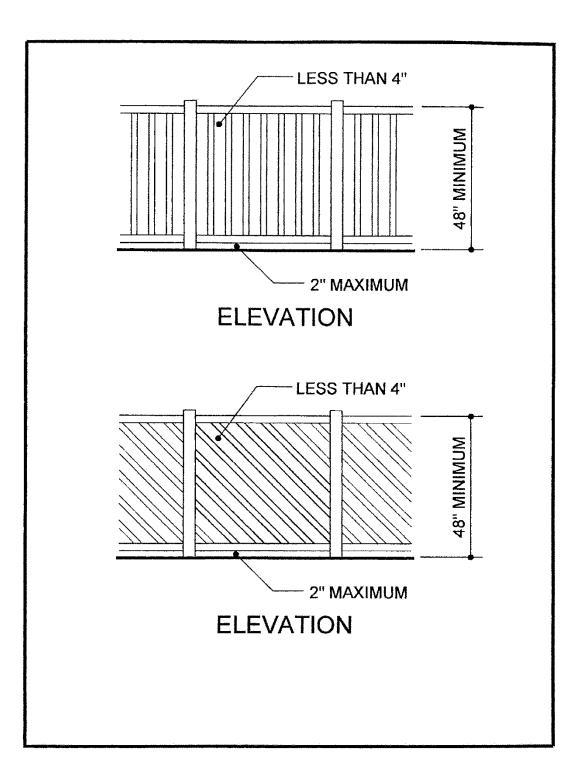

#### RE: INSTALLATION OF TEMPORARY POOL FENCING

AS REQUIRED BY SECTION AG105.6, Appendix G of the INTERNATIONAL RESIDENTIAL CODE REGARDING TEMPORARY ENCLOSURES AROUND SWIMMING POOLS, THE FOLLOW REQUIREMENTS APPLY:

# A TEMPORARY ENCLOSURE SHALL BE INSTALLED IN

# ACCORDANCE WITH SECTION AG105.6, PRIOR TO THE

## ELECTRICAL BONDING INSPECTION OF ANY INGROUND

## POOL.

I HAVE READ AND UNDERSTAND THE ABOVE CODE REQUIREMENT AND AGREE TO INSTALL THE POOL FENCE ON THE PROPERTY FOR WHICH I AM OBTAINING A BUILDING PERMIT.

SIGNATURE OF CONTRACTOR

ADDRESS OF PROPERTY WHERE POOL IS BEING INSTALLED