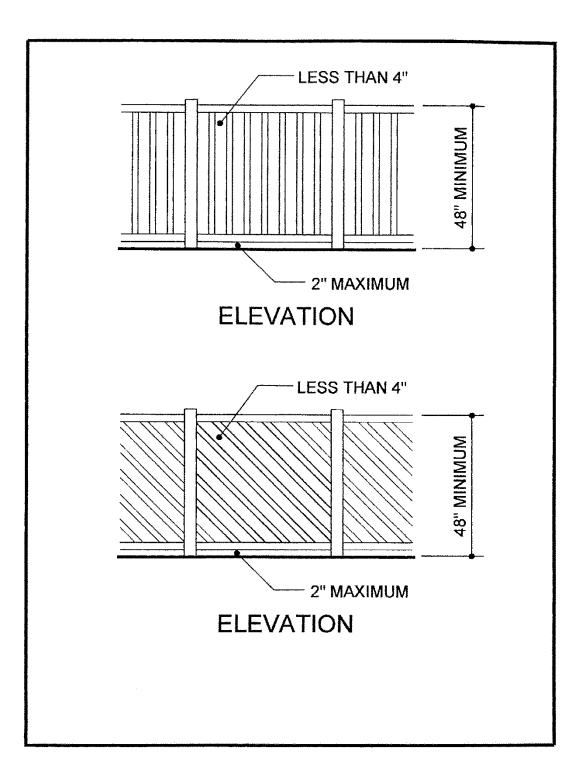

#### RE: INSTALLATION OF TEMPORARY POOL FENCING

AS REQUIRED BY SECTION AG105.6, Appendix G of the INTERNATIONAL RESIDENTIAL CODE REGARDING TEMPORARY ENCLOSURES AROUND SWIMMING POOLS, THE FOLLOW REQUIREMENTS APPLY:

# A TEMPORARY ENCLOSURE SHALL BE INSTALLED IN

# ACCORDANCE WITH SECTION AG105.6, PRIOR TO THE

## ELECTRICAL BONDING INSPECTION OF ANY INGROUND

## POOL.

I HAVE READ AND UNDERSTAND THE ABOVE CODE REQUIREMENT AND AGREE TO INSTALL THE POOL FENCE ON THE PROPERTY FOR WHICH I AM OBTAINING A BUILDING PERMIT.

SIGNATURE OF CONTRACTOR

ADDRESS OF PROPERTY WHERE POOL IS BEING INSTALLED