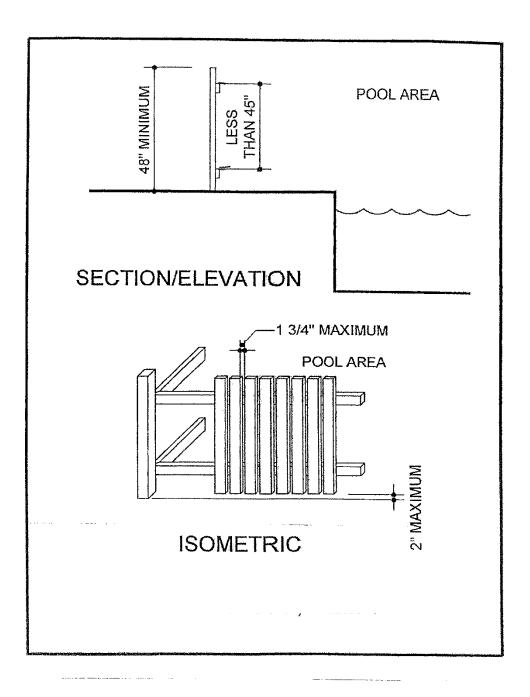

#### RE: INSTALLATION OF TEMPORARY POOL FENCING

AS REQUIRED BY SECTION AG105.6, Appendix G of the INTERNATIONAL RESIDENTIAL CODE REGARDING TEMPORARY ENCLOSURES AROUND SWIMMING POOLS, THE FOLLOW REQUIREMENTS APPLY:

# A TEMPORARY ENCLOSURE SHALL BE INSTALLED IN

# ACCORDANCE WITH SECTION AG105.6, PRIOR TO THE

## ELECTRICAL BONDING INSPECTION OF ANY INGROUND

## POOL.

I HAVE READ AND UNDERSTAND THE ABOVE CODE REQUIREMENT AND AGREE TO INSTALL THE POOL FENCE ON THE PROPERTY FOR WHICH I AM OBTAINING A BUILDING PERMIT.

SIGNATURE OF CONTRACTOR

ADDRESS OF PROPERTY WHERE POOL IS BEING INSTALLED