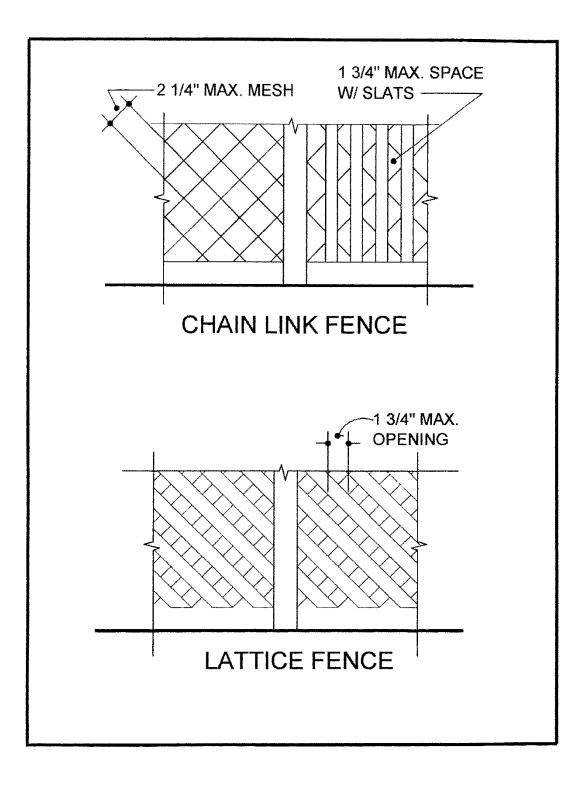

#### RE: INSTALLATION OF TEMPORARY POOL FENCING

AS REQUIRED BY SECTION AG105.6, Appendix G of the INTERNATIONAL RESIDENTIAL CODE REGARDING TEMPORARY ENCLOSURES AROUND SWIMMING POOLS, THE FOLLOW REQUIREMENTS APPLY:

# A TEMPORARY ENCLOSURE SHALL BE INSTALLED IN

# ACCORDANCE WITH SECTION AG105.6, PRIOR TO THE

## ELECTRICAL BONDING INSPECTION OF ANY INGROUND

## POOL.

I HAVE READ AND UNDERSTAND THE ABOVE CODE REQUIREMENT AND AGREE TO INSTALL THE POOL FENCE ON THE PROPERTY FOR WHICH I AM OBTAINING A BUILDING PERMIT.

SIGNATURE OF CONTRACTOR

ADDRESS OF PROPERTY WHERE POOL IS BEING INSTALLED