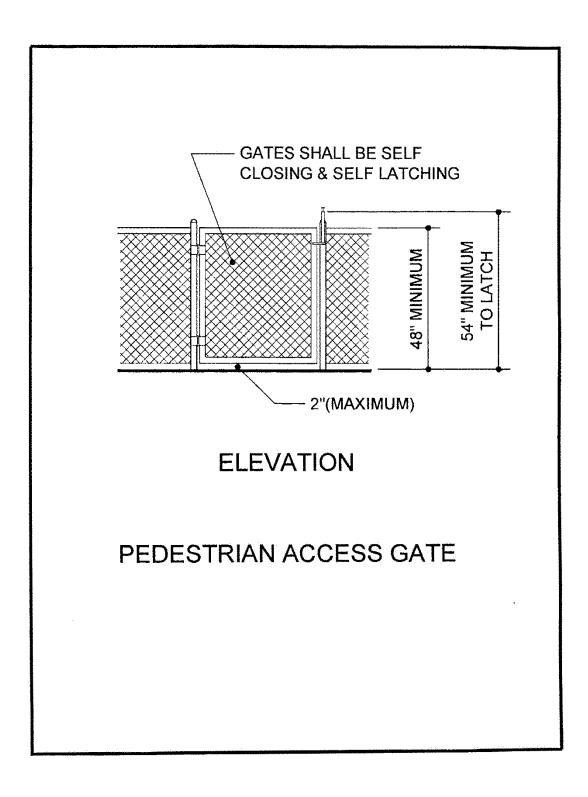

#### RE: INSTALLATION OF TEMPORARY POOL FENCING

AS REQUIRED BY SECTION AG105.6, Appendix G of the INTERNATIONAL RESIDENTIAL CODE REGARDING TEMPORARY ENCLOSURES AROUND SWIMMING POOLS, THE FOLLOW REQUIREMENTS APPLY:

# A TEMPORARY ENCLOSURE SHALL BE INSTALLED IN

# ACCORDANCE WITH SECTION AG105.6, PRIOR TO THE

## ELECTRICAL BONDING INSPECTION OF ANY INGROUND

## POOL.

I HAVE READ AND UNDERSTAND THE ABOVE CODE REQUIREMENT AND AGREE TO INSTALL THE POOL FENCE ON THE PROPERTY FOR WHICH I AM OBTAINING A BUILDING PERMIT.

SIGNATURE OF CONTRACTOR

ADDRESS OF PROPERTY WHERE POOL IS BEING INSTALLED