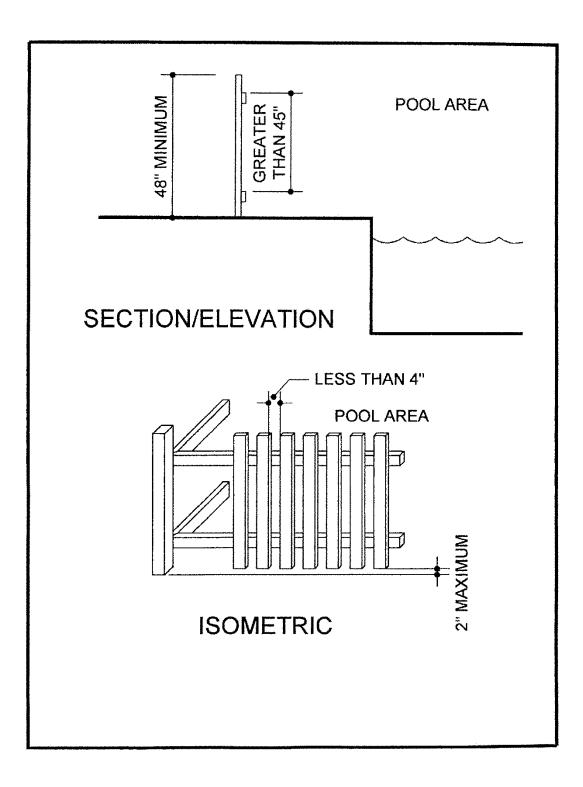

#### RE: INSTALLATION OF TEMPORARY POOL FENCING

AS REQUIRED BY SECTION AG105.6, Appendix G of the INTERNATIONAL RESIDENTIAL CODE REGARDING TEMPORARY ENCLOSURES AROUND SWIMMING POOLS, THE FOLLOW REQUIREMENTS APPLY:

# A TEMPORARY ENCLOSURE SHALL BE INSTALLED IN

# ACCORDANCE WITH SECTION AG105.6, PRIOR TO THE

## ELECTRICAL BONDING INSPECTION OF ANY INGROUND

## POOL.

I HAVE READ AND UNDERSTAND THE ABOVE CODE REQUIREMENT AND AGREE TO INSTALL THE POOL FENCE ON THE PROPERTY FOR WHICH I AM OBTAINING A BUILDING PERMIT.

SIGNATURE OF CONTRACTOR

ADDRESS OF PROPERTY WHERE POOL IS BEING INSTALLED