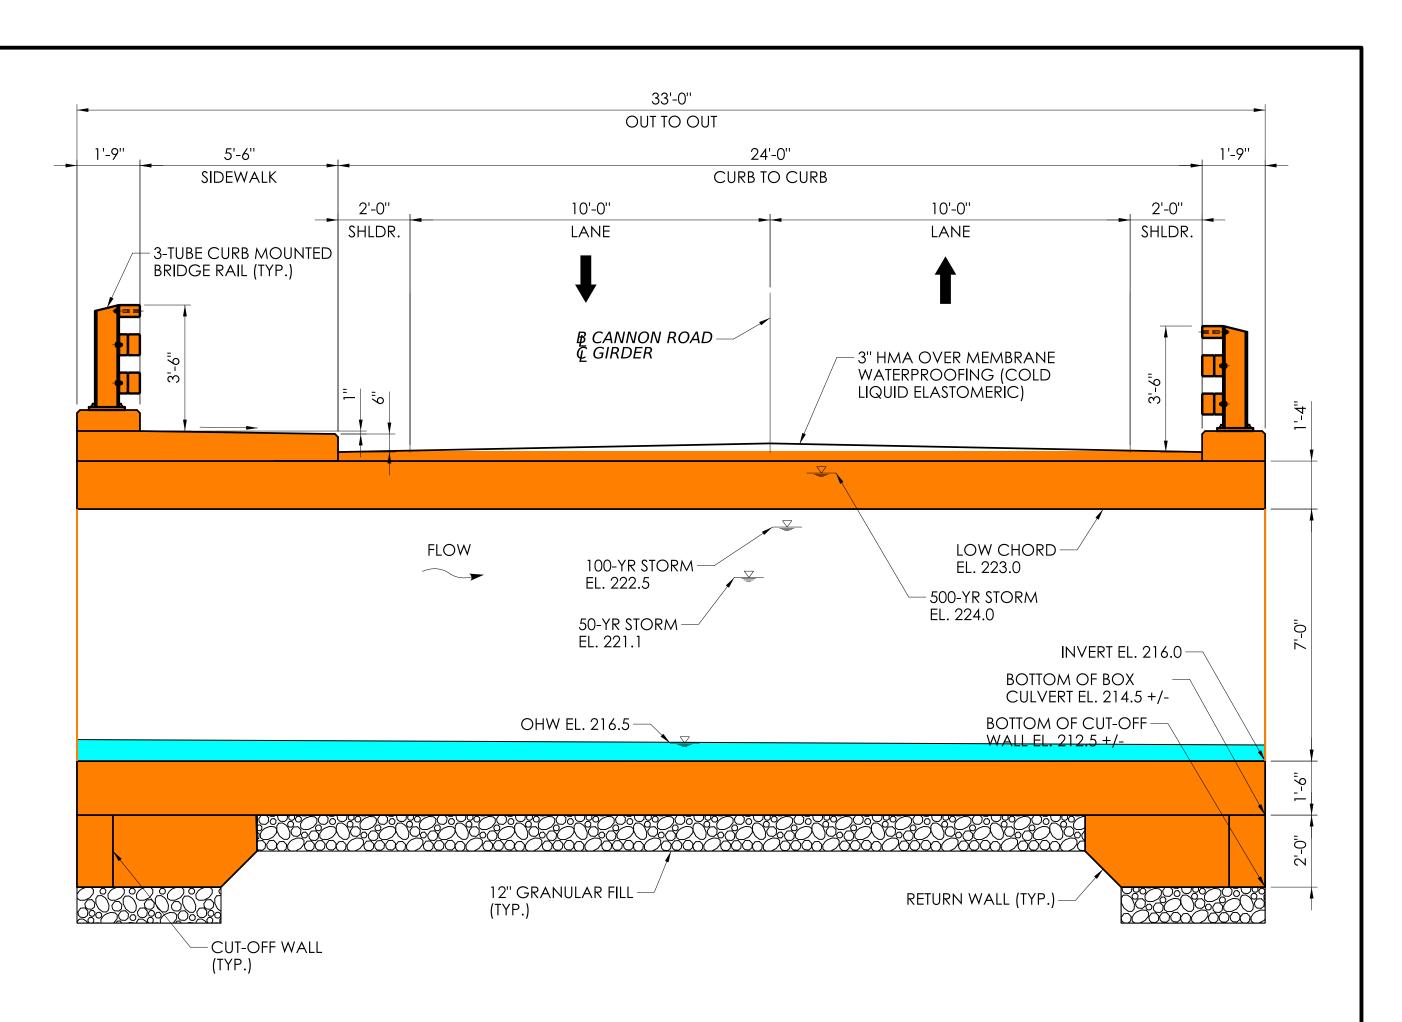

## PROPOSED STEEL BEAM BRIDGE SECTION (LOOKING EAST) SCALE: <sup>3</sup>/<sub>8</sub>" = 1'-0"

| REVISION DESCRIPTION |                |                      |
|----------------------|----------------|----------------------|
|                      |                | SIGNATURE/<br>BLOCK: |
|                      | SCALE AS NOTED |                      |