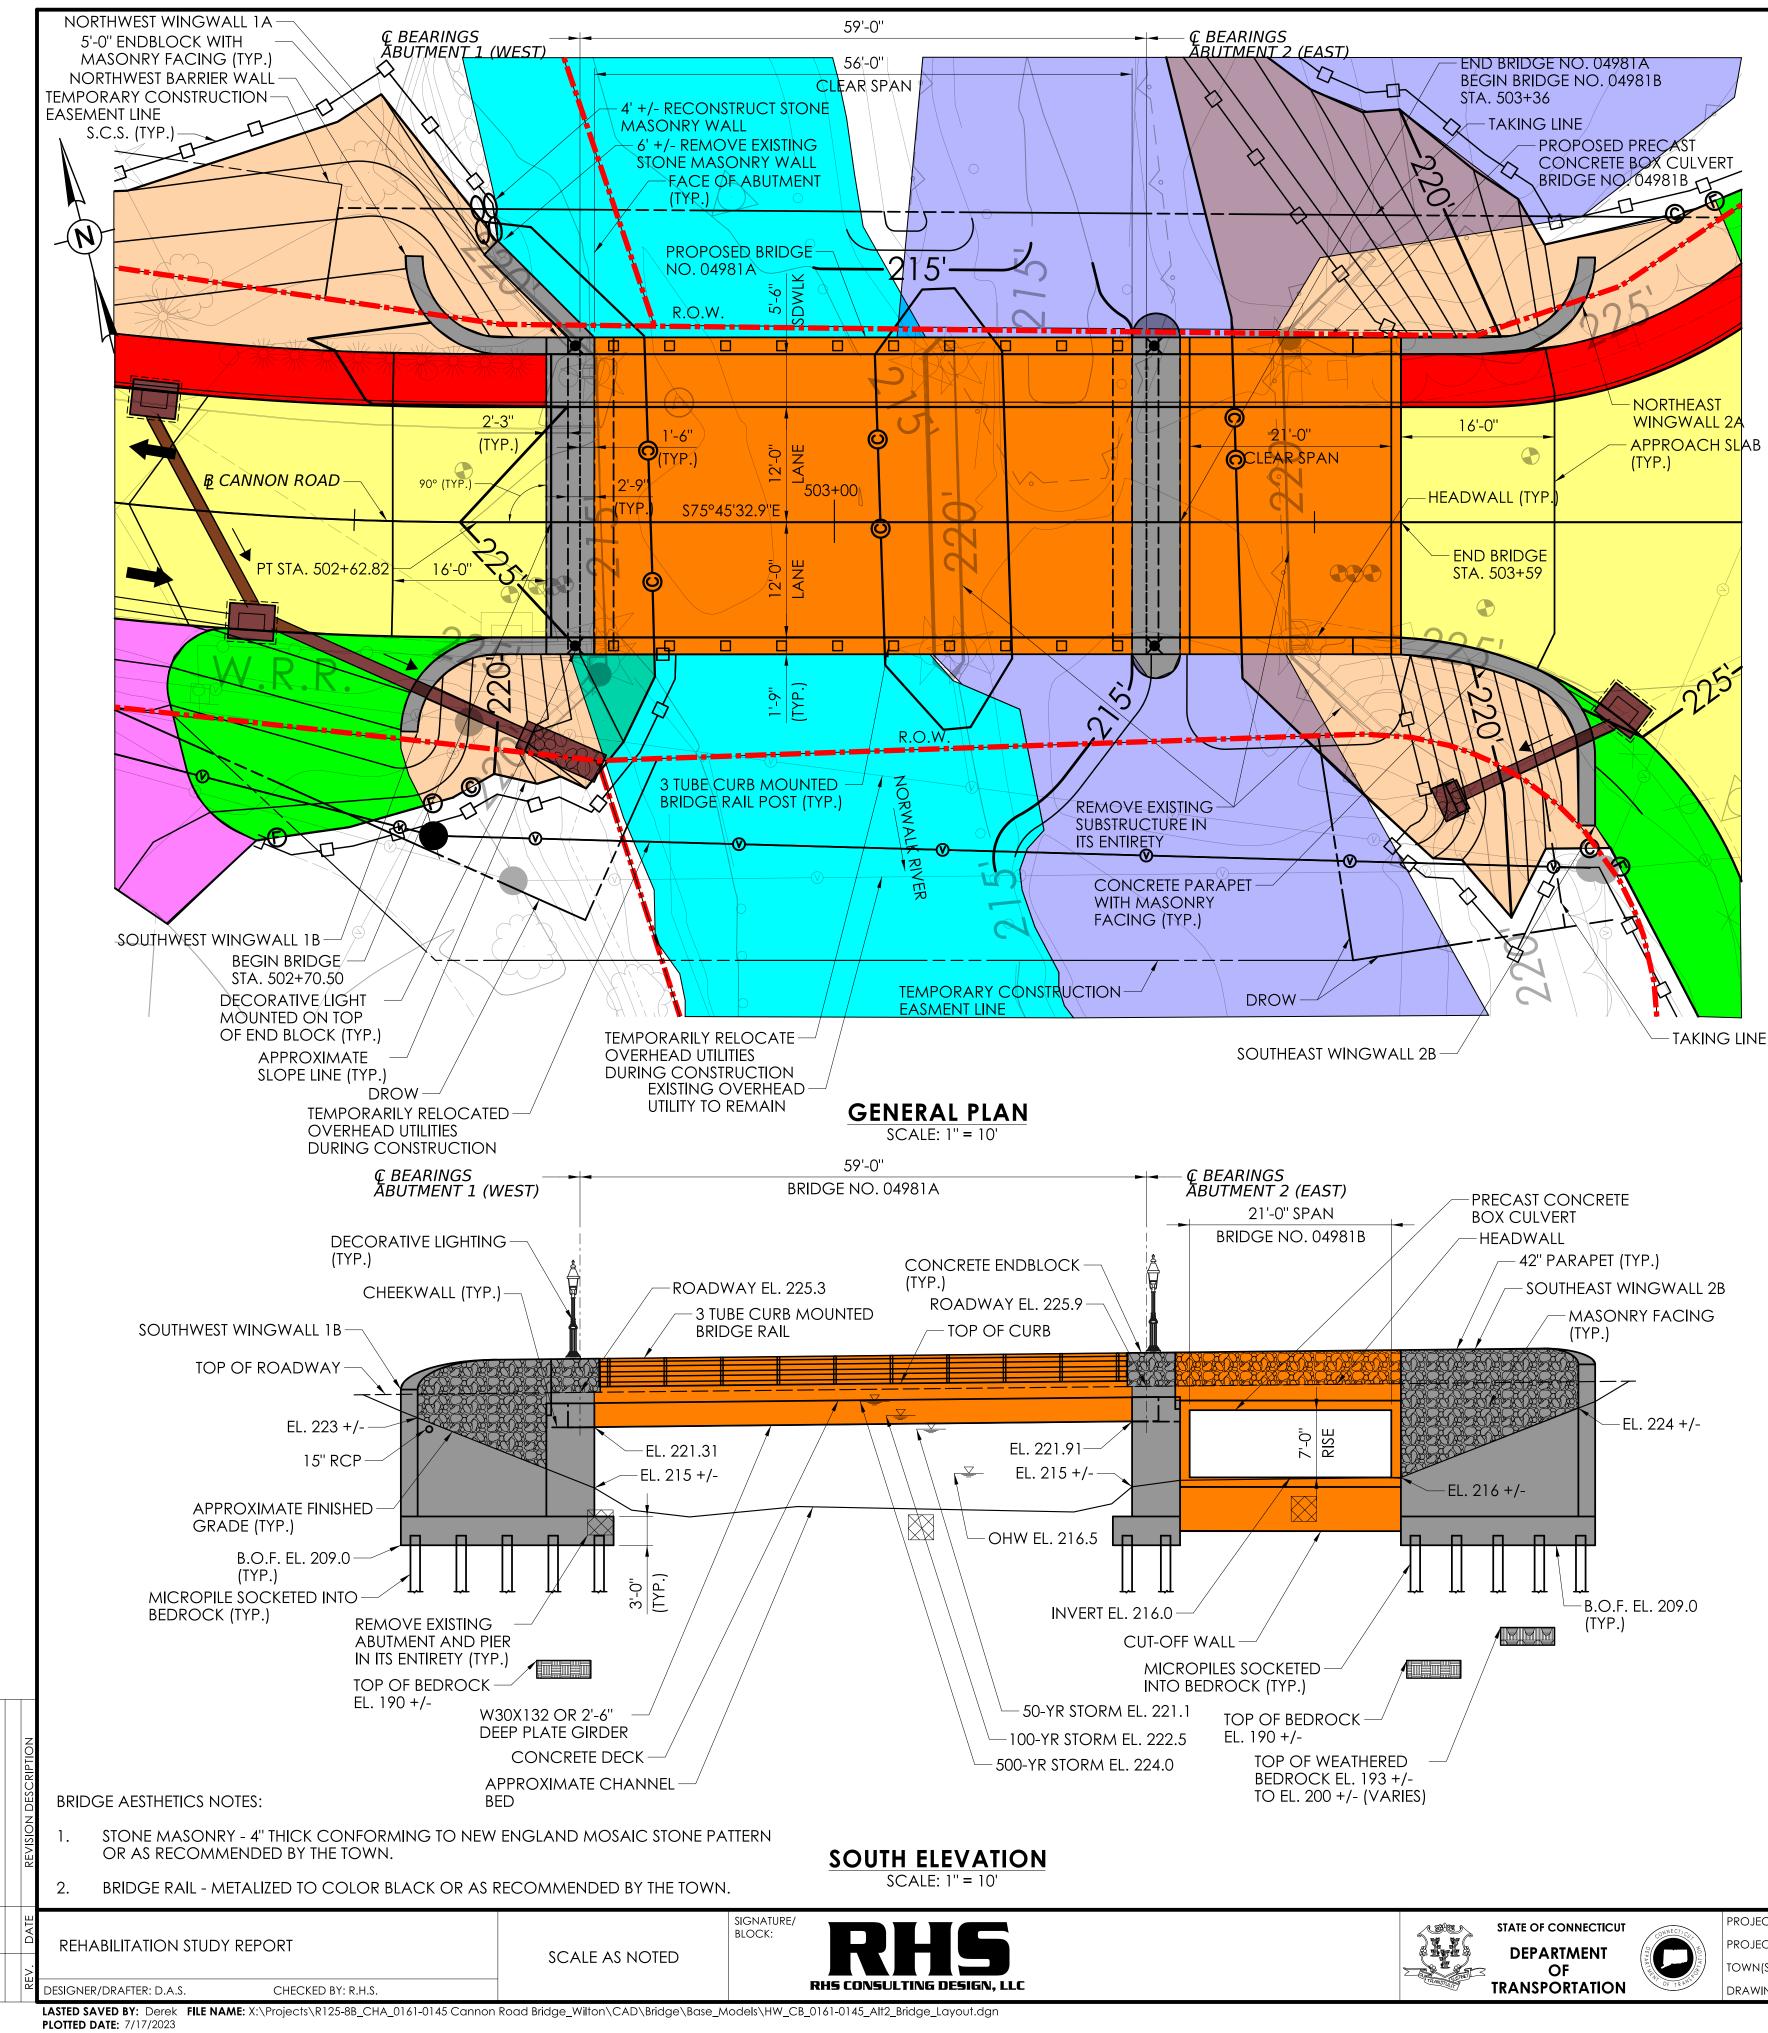

PROJECT NUMBER: 0161-0145

PROJECT DESCRIPTION: REPLACEMENT OF BRIDGE NO. 04981 CANNON ROAD TOWN(S): WILTON

DRAWING TITLE: GENERAL PLAN, ELEVATION, & SECTION, ALTERNATIVE 2 - STE

| D | BOX | CULVERT) |  |
|---|-----|----------|--|

## PROPOSED PRECAST CONCRETE BOX CULVERT SECTION (LOOKING EAST) SCALE: 3/6" = 1'-0"

PROJECT NUMBER: 0161-0145 PROJECT DESCRIPTION: REPLACEMENT OF BRIDGE NO. 04981 CANNON ROA town(s): WILTON

DRAWING TITLE: GENERAL PLAN, ELEVATION, & SECTION, ALTERNATIVE 2 - STEEL BEAM BRIDGE AND PRECAST CONCRETE BOX CULVERT