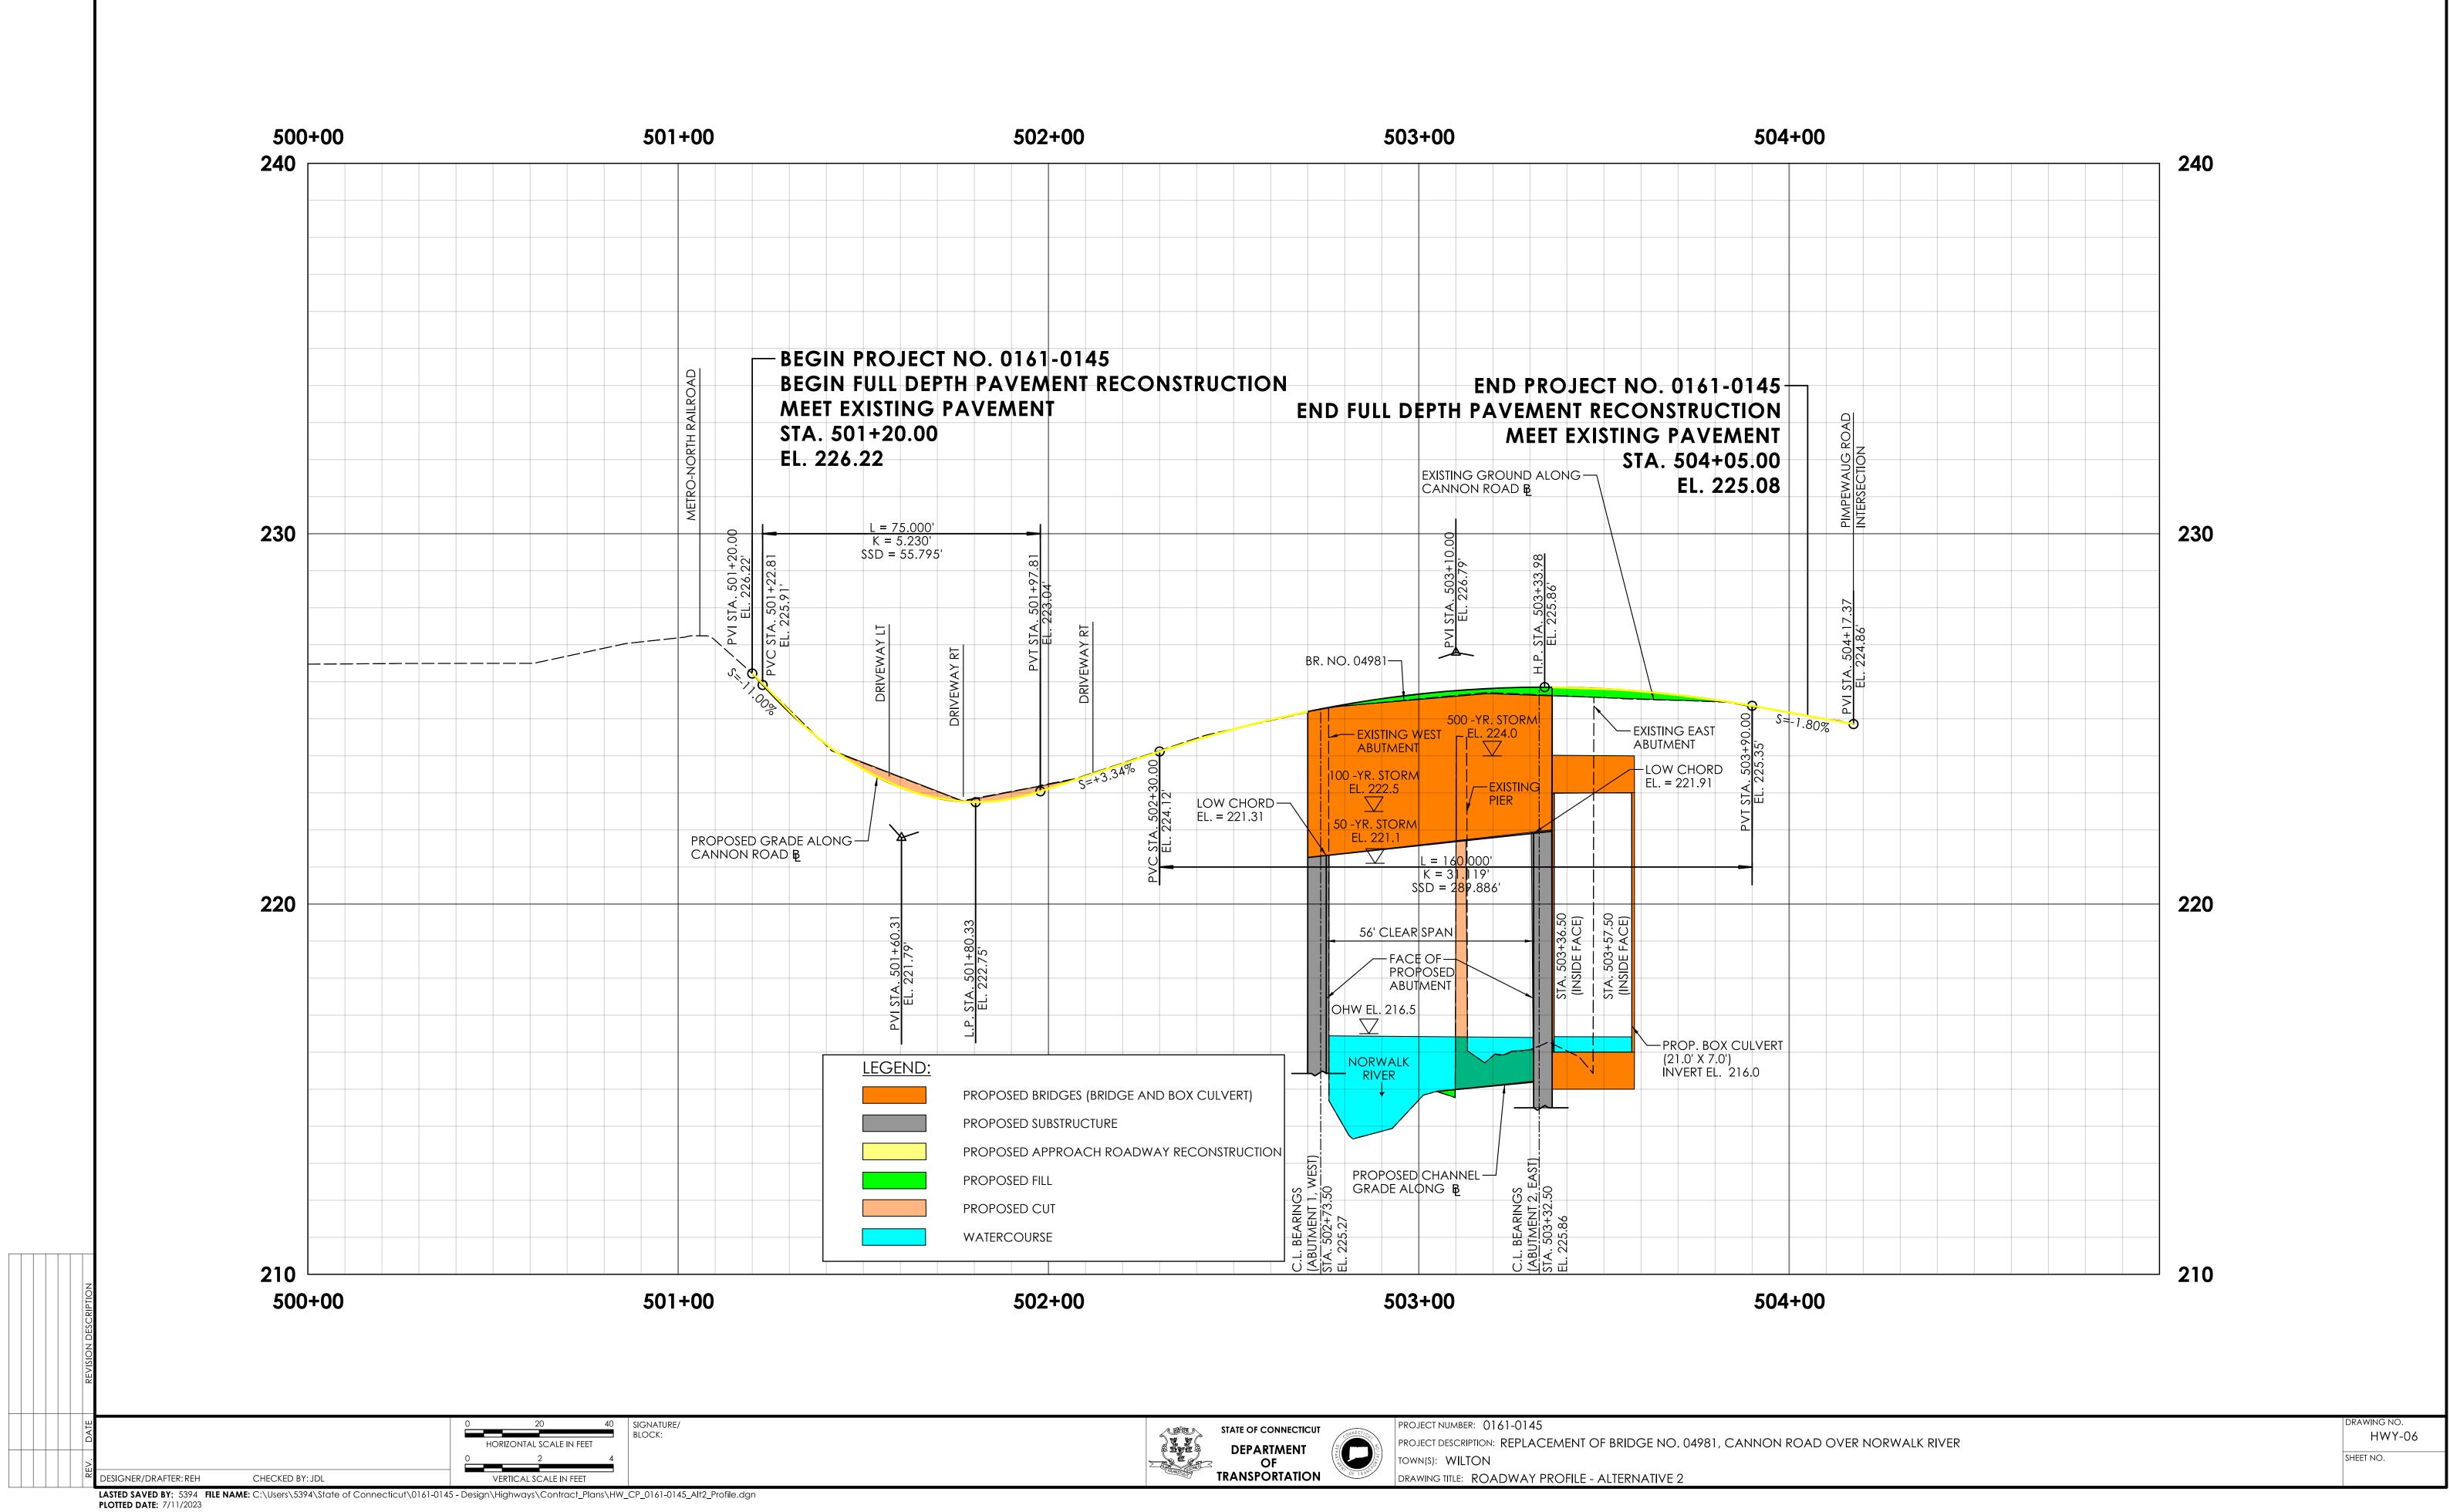

PROJECT NUMBER: 0161-0145

PROJECT DESCRIPTION: REPLACEMENT OF BRIDGE NO. 04981 CANNON ROAD TOWN(S): WILTON

DRAWING TITLE: GENERAL PLAN, ELEVATION, & SECTION, ALTERNATIVE 2 - STE

| D | BOX | CULVERT) |  |
|---|-----|----------|--|

|                                                  | DRAWING NO. |
|--------------------------------------------------|-------------|
| OVER NORWALK RIVER                               | STR-01      |
|                                                  | SHEET NO.   |
| EEL BEAM BRIDGE AND PRECAST CONCRETE BOX CULVERT |             |

## PROPOSED PRECAST CONCRETE BOX CULVERT SECTION (LOOKING EAST) SCALE: 3/6" = 1'-0"

PROJECT NUMBER: 0161-0145 PROJECT DESCRIPTION: REPLACEMENT OF BRIDGE NO. 04981 CANNON ROA town(s): WILTON

DRAWING TITLE: GENERAL PLAN, ELEVATION, & SECTION, ALTERNATIVE 2 - STEEL BEAM BRIDGE AND PRECAST CONCRETE BOX CULVERT

| AD OVER NORWALK RIVER |  |  |
|-----------------------|--|--|
|                       |  |  |

LASTED SAVED BY: 5394 FILE NAME: C:\Users\5394\State of Connecticut\0161-0145 - Design\Highways\Contract\_Plans\HW\_CP\_0161-0145\_Detour.dgn PLOTTED DATE: 7/12/2023