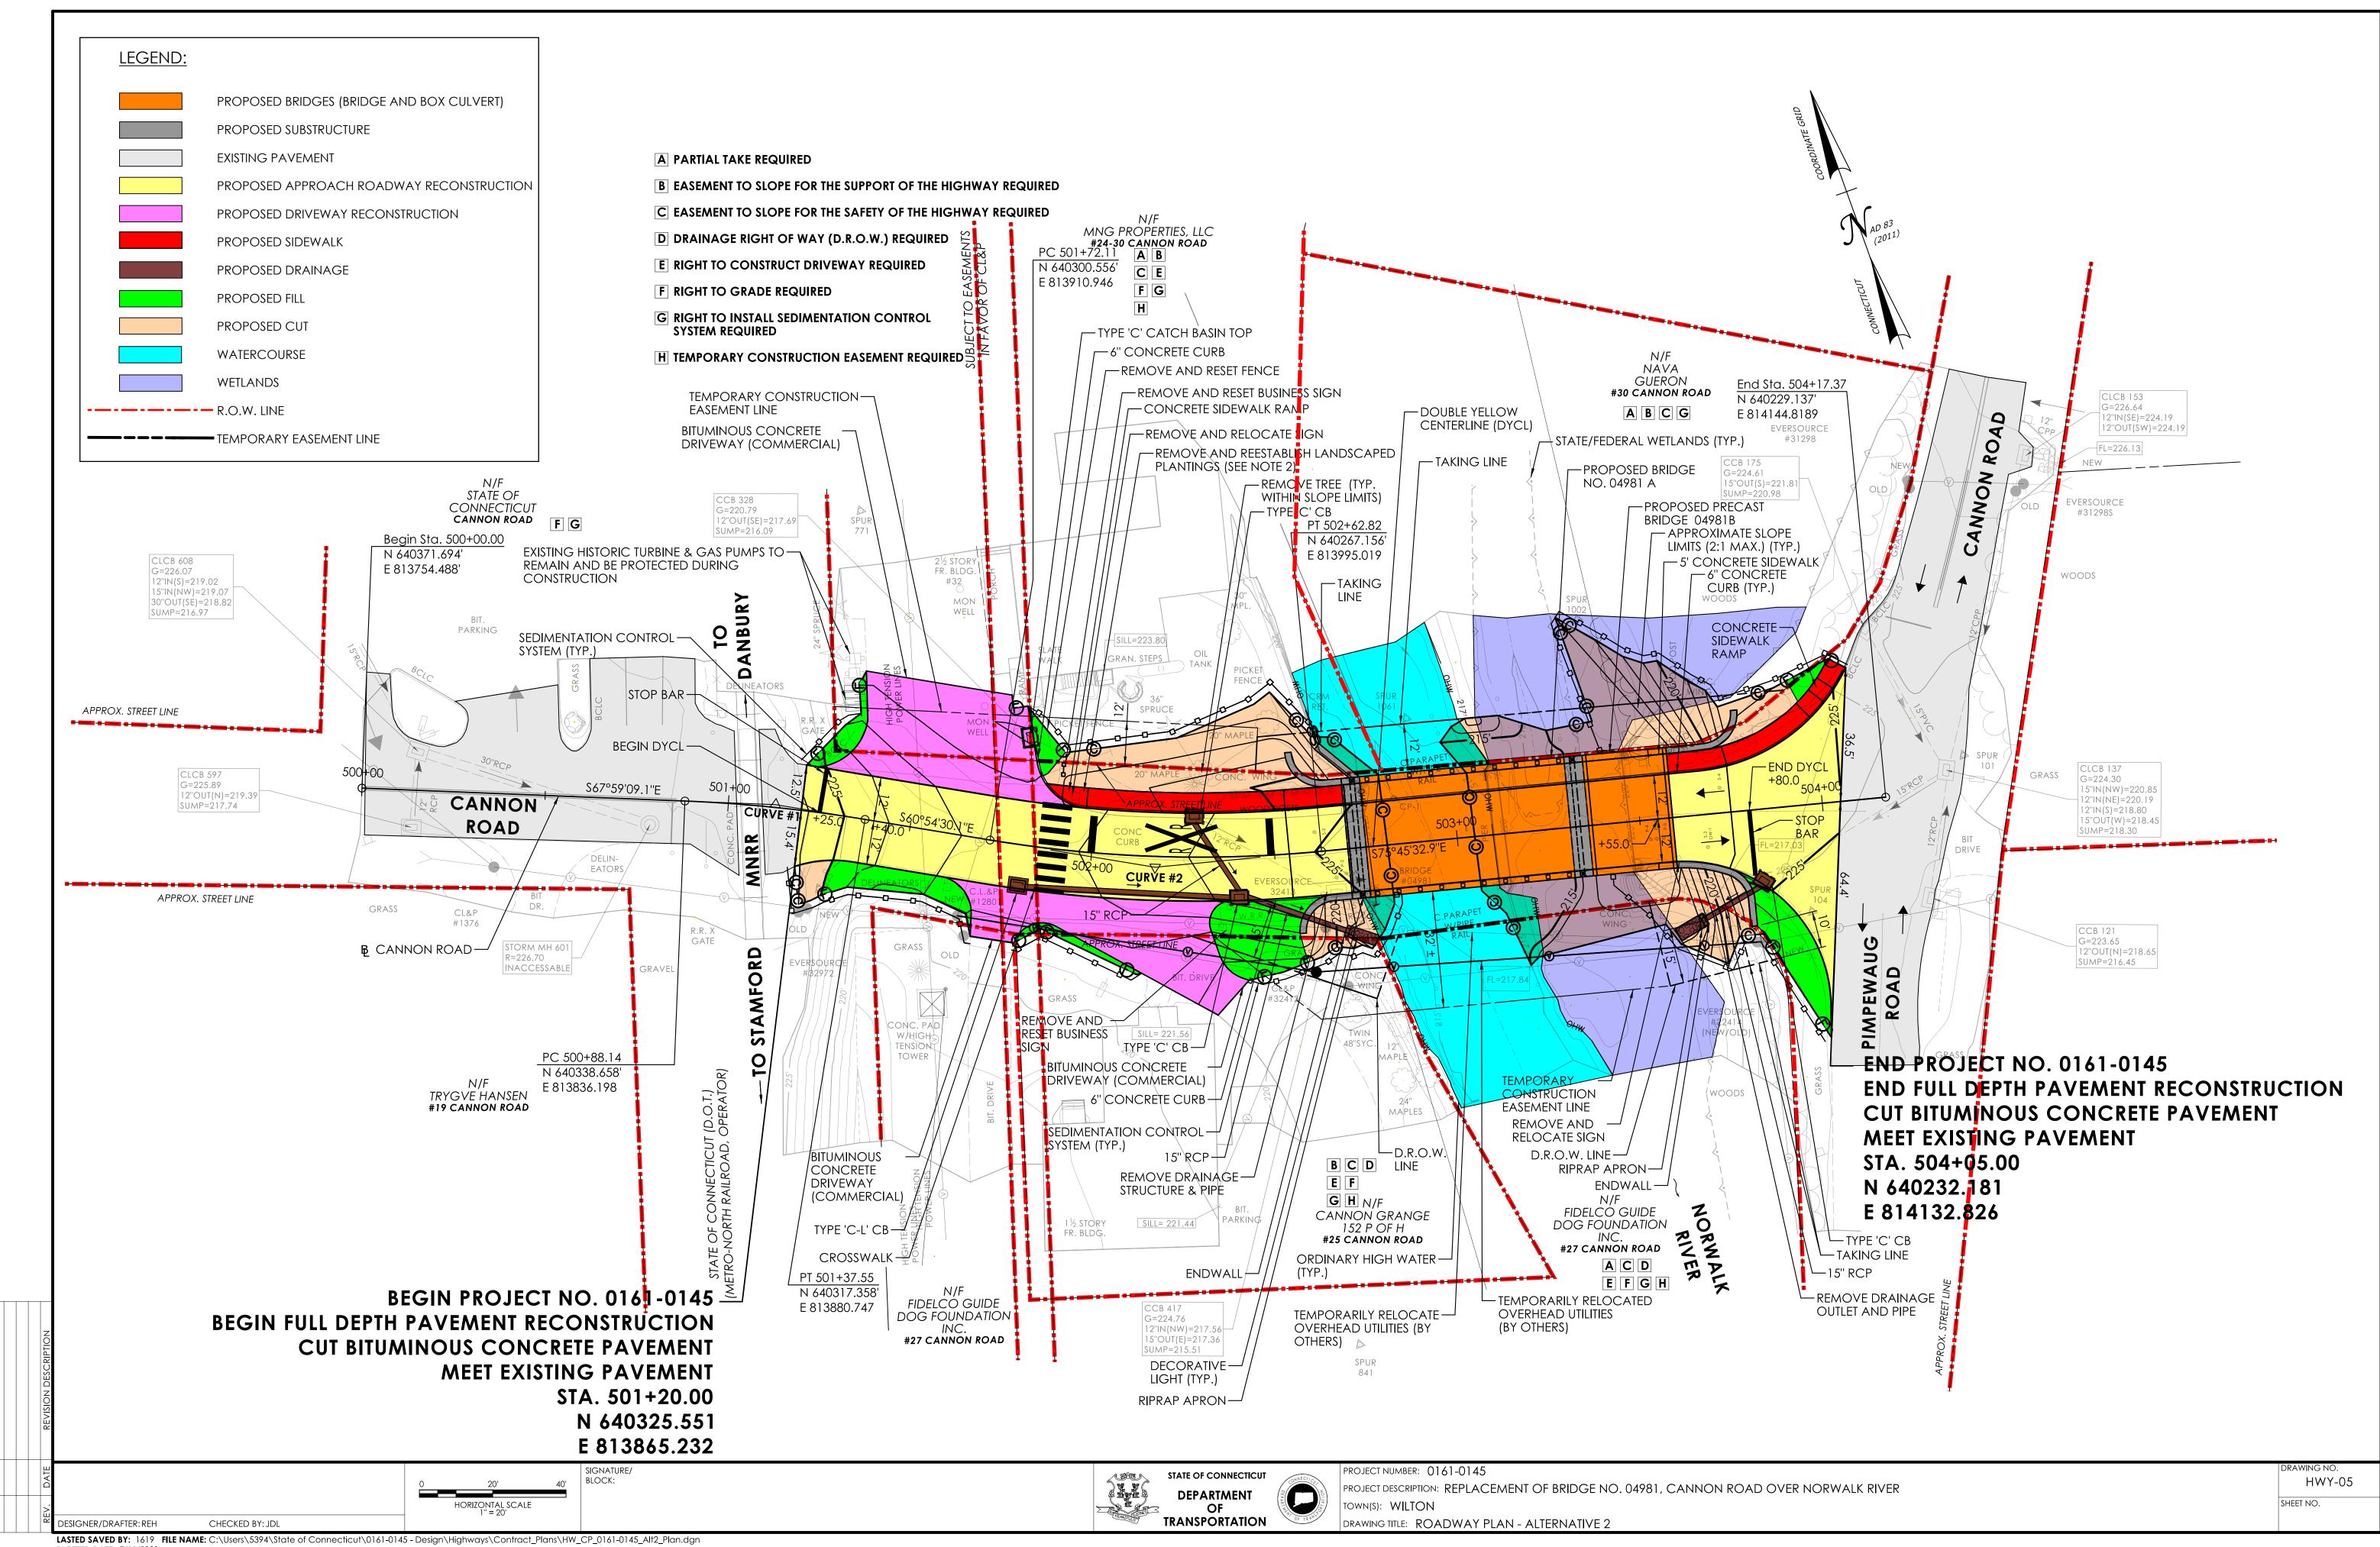

PROJECT NUMBER: 0161-0145

PROJECT DESCRIPTION: REPLACEMENT OF BRIDGE NO. 04981 CANNON ROAD TOWN(S): WILTON

DRAWING TITLE: GENERAL PLAN, ELEVATION, & SECTION, ALTERNATIVE 2 - STE

| D | BOX | CULVERT) |  |
|---|-----|----------|--|

|                                                  | DRAWING NO. |
|--------------------------------------------------|-------------|
| OVER NORWALK RIVER                               | STR-01      |
|                                                  | SHEET NO.   |
| EEL BEAM BRIDGE AND PRECAST CONCRETE BOX CULVERT |             |

PROPOSED APPROACH ROADWAY RECONSTRUCTION

| AD OVER NORWALK RIVER |  |  |
|-----------------------|--|--|
|                       |  |  |

LASTED SAVED BY: 5394 FILE NAME: C:\Users\5394\State of Connecticut\0161-0145 - Design\Highways\Contract\_Plans\HW\_CP\_0161-0145\_Detour.dgn PLOTTED DATE: 7/12/2023