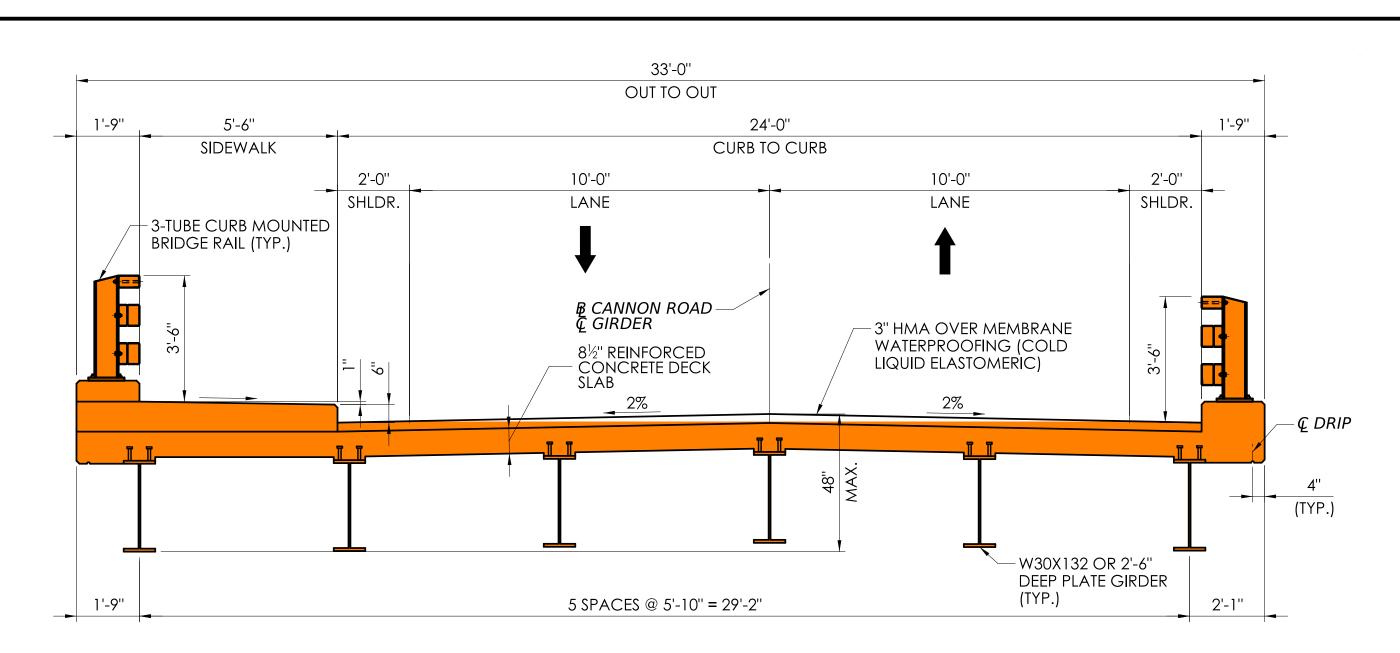

## PROPOSED STEEL BEAM BRIDGE SECTION (LOOKING EAST) SCALE: <sup>3</sup>/<sub>8</sub>" = 1'-0"

| REVISION DESCRIPTION |                |                      |
|----------------------|----------------|----------------------|
|                      |                | SIGNATURE/<br>BLOCK: |
|                      | SCALE AS NOTED |                      |