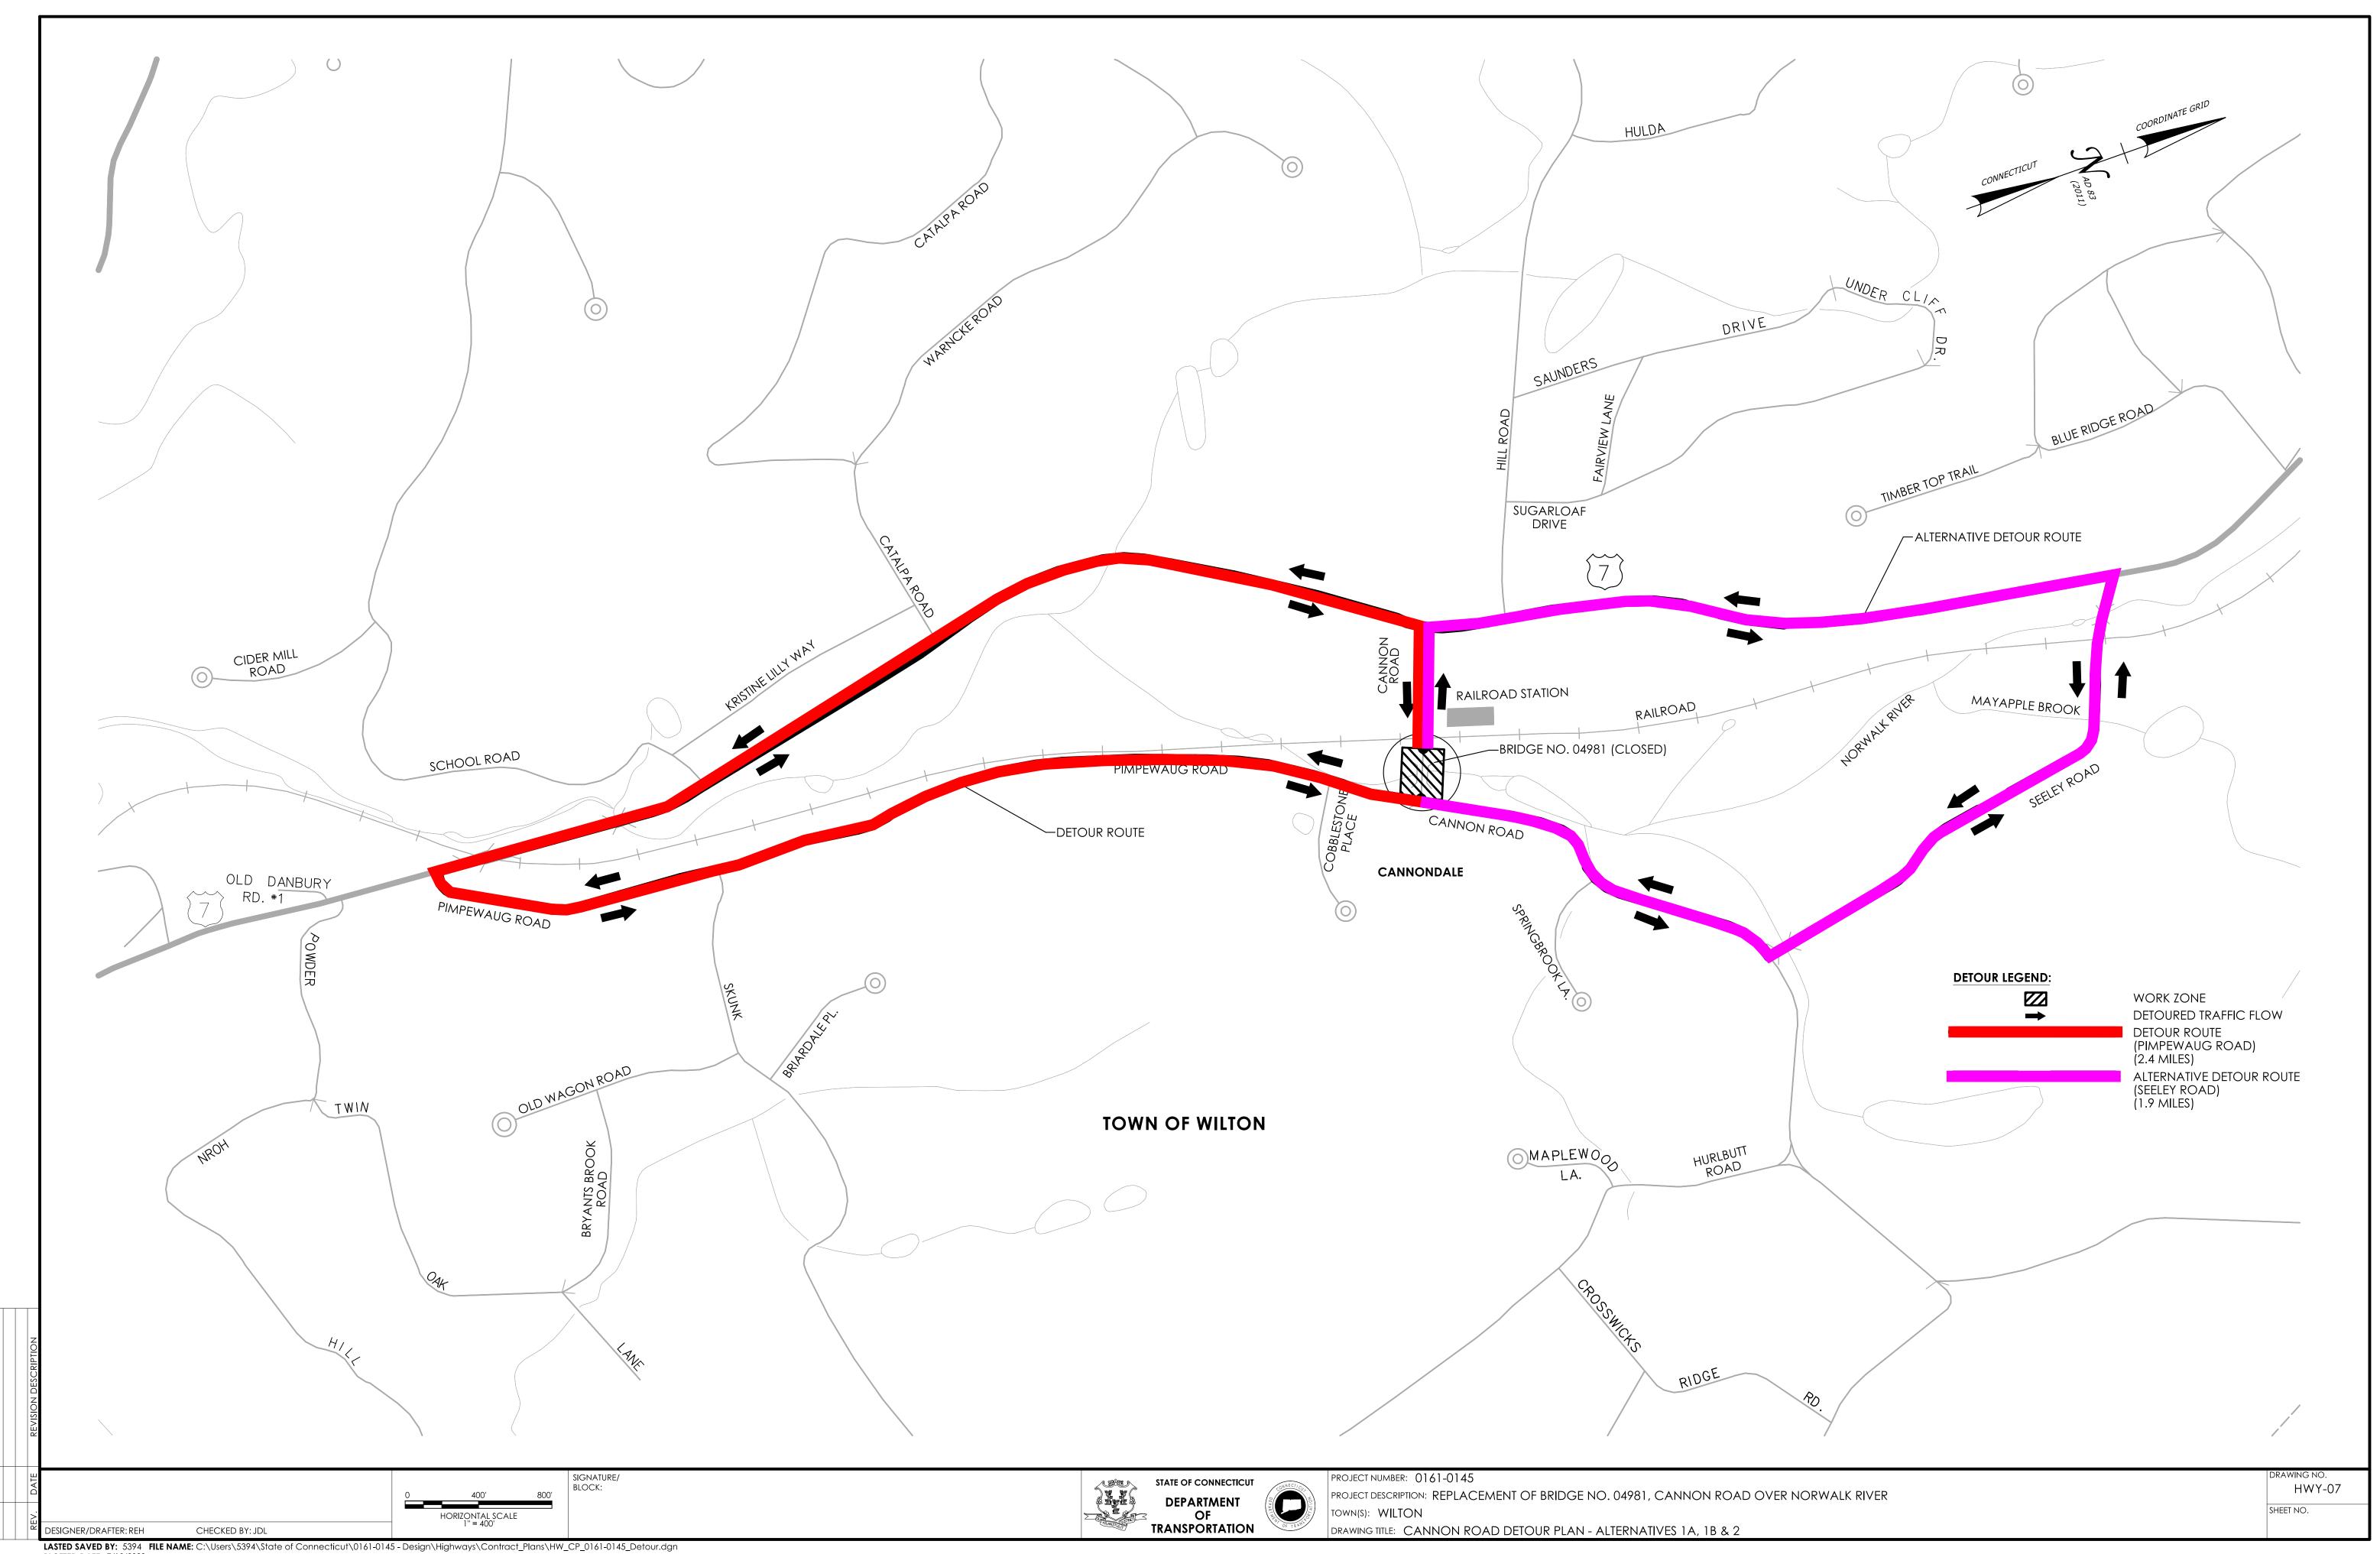

EAM BRIDGE SECTION (LOOKING EAST) SCALE: <sup>3</sup>/<sub>8</sub>" = 1'-0"



| REVISION DESCRIPTION |                |                      |
|----------------------|----------------|----------------------|
|                      |                | SIGNATURE/<br>BLOCK: |
|                      | SCALE AS NOTED |                      |

PROPOSED APPROACH ROADWAY RECONSTRUCTION



## PROPOSED PRECAST CONCRETE BOX CULVERT SECTION (LOOKING EAST) SCALE: 3/6" = 1'-0"







PROJECT NUMBER: 0161-0145 PROJECT DESCRIPTION: REPLACEMENT OF BRIDGE NO. 04981 CANNON ROA town(s): WILTON

DRAWING TITLE: GENERAL PLAN, ELEVATION, & SECTION, ALTERNATIVE 2 - STEEL BEAM BRIDGE AND PRECAST CONCRETE BOX CULVERT

| AD OVER NORWALK RIVER |  |  |
|-----------------------|--|--|
|                       |  |  |





LASTED SAVED BY: 5394 FILE NAME: C:\Users\5394\State of Connecticut\0161-0145 - Design\Highways\Contract\_Plans\HW\_CP\_0161-0145\_Detour.dgn PLOTTED DATE: 7/12/2023