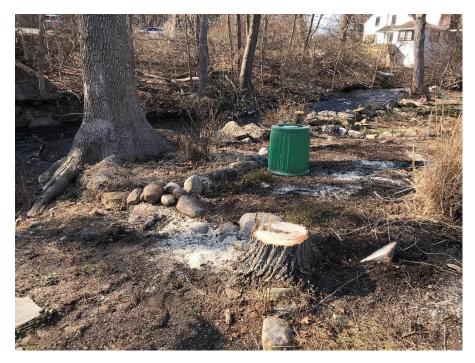

## 8 Seeley Road Photos from Site Visit Conducted 3/10/21

A. Photo of removed tree along watercourse, Western portion of property.

B. Photo of area cleared of trees, Western portion of property.

C. Photo of removed tree along watercourse, Western portion of property.