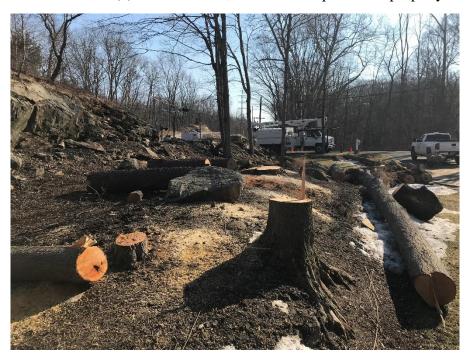

D. Photo of removed tree along watercourse, Western portion of property.

E. Photo of tree removed from along wetland, Northwestern portion of property.

F. Photo of two (2) trees removed from along wetland, Northwestern portion of property.