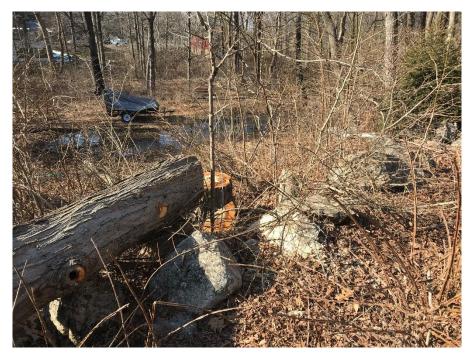

G. Photo of yard waste pile and trailer in wetland area, Northern portion of property.

H. Photo of tree removed, Northeastern portion of property.

I. Photo of two (2) trees removed, Northeastern portion of property.