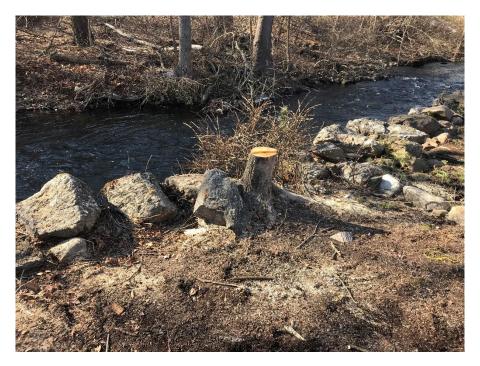

## 8 Seeley Road Photos from Site Visit Conducted 3/10/21

A. Photo of removed tree along watercourse, Western portion of property.

B. Photo of area cleared of trees, Western portion of property.

C. Photo of removed tree along watercourse, Western portion of property.