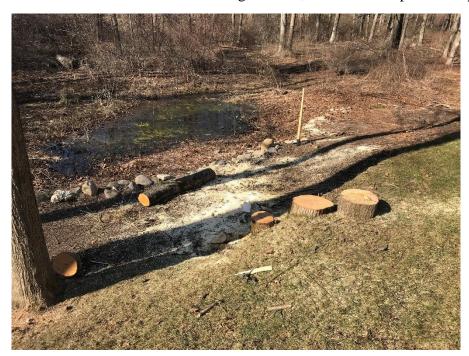

## 8 Seeley Road Photos from Site Visit Conducted 3/10/21

A. Photo of removed tree along watercourse, Western portion of property.

B. Photo of area cleared of trees, Western portion of property.

C. Photo of removed tree along watercourse, Western portion of property.

D. Photo of removed tree along watercourse, Western portion of property.

E. Photo of tree removed from along wetland, Northwestern portion of property.

F. Photo of two (2) trees removed from along wetland, Northwestern portion of property.