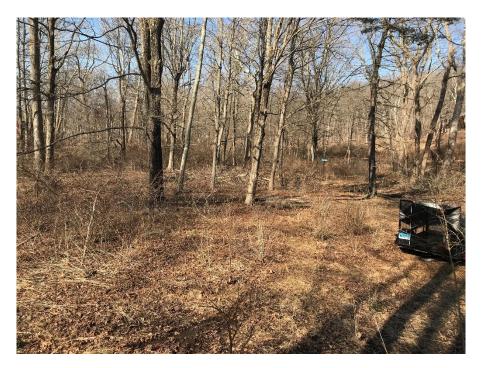

D. Photo of removed tree along watercourse, Western portion of property.

E. Photo of tree removed from along wetland, Northwestern portion of property.

F. Photo of two (2) trees removed from along wetland, Northwestern portion of property.