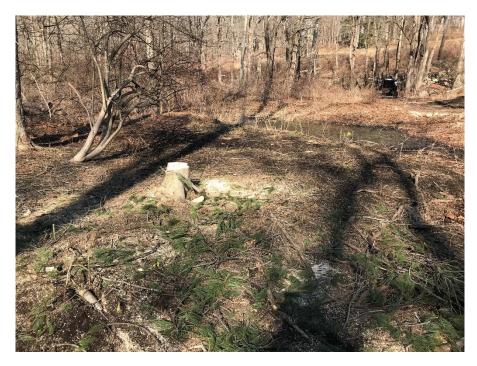

## 8 Seeley Road Photos from Site Visit Conducted 3/10/21

A. Photo of removed tree along watercourse, Western portion of property.

B. Photo of area cleared of trees, Western portion of property.

C. Photo of removed tree along watercourse, Western portion of property.