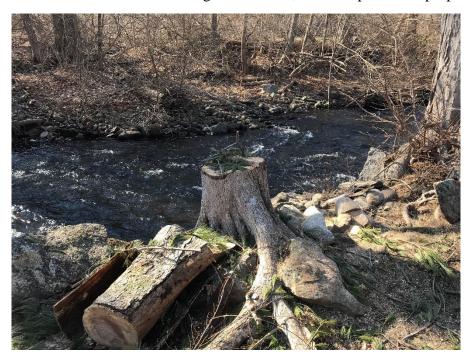

D. Photo of removed tree along watercourse, Western portion of property.

E. Photo of tree removed from along wetland, Northwestern portion of property.

F. Photo of two (2) trees removed from along wetland, Northwestern portion of property.