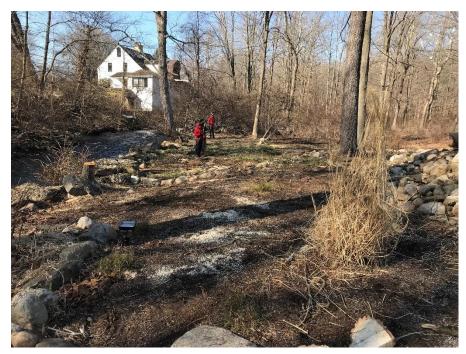

## 8 Seeley Road Photos from Site Visit Conducted 3/10/21

A. Photo of removed tree along watercourse, Western portion of property.

B. Photo of area cleared of trees, Western portion of property.

C. Photo of removed tree along watercourse, Western portion of property.