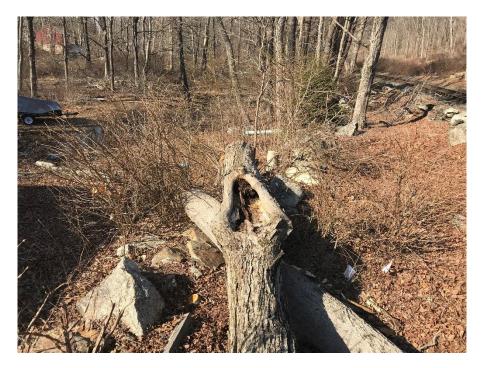

## 8 Seeley Road Photos from Site Visit Conducted 3/10/21

A. Photo of removed tree along watercourse, Western portion of property.

B. Photo of area cleared of trees, Western portion of property.

C. Photo of removed tree along watercourse, Western portion of property.