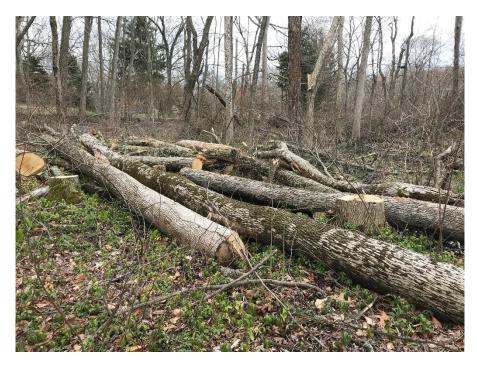

C. Photo showing three removed trees within a wetland along the Southwestern portion of the property, with wood piles.

D. Photo showing two removed trees within a wetland along the Southwestern portion of the property, with wood piles.

E. Photo showing three removed trees from within a wetland along the Southwestern portion of the property.

F. Photo showing a removed tree, its proximity to the watercourse, and the delineation of wetlands.