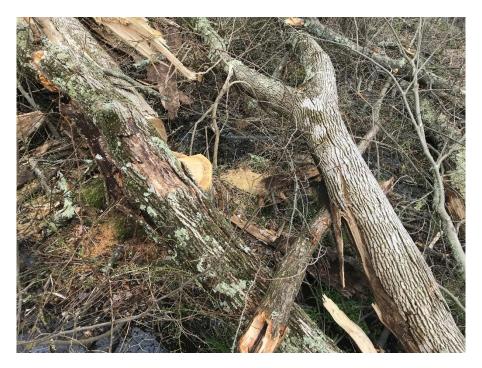

G. Photo showing a stump hidden under the wood debris.

H. Photo showing three removed trees, their proximity to the watercourse, and the delineation of the wetlands.