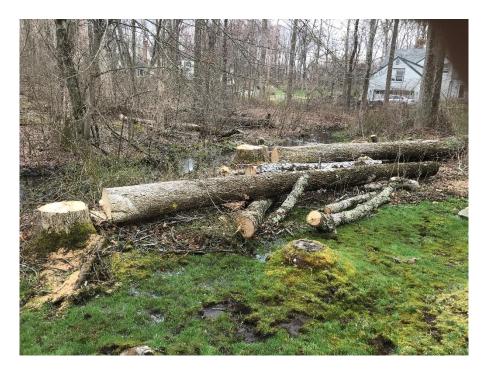

E. Photo showing three removed trees from within a wetland along the Southwestern portion of the property.

F. Photo showing a removed tree, its proximity to the watercourse, and the delineation of wetlands.

G. Photo showing a stump hidden under the wood debris.

H. Photo showing three removed trees, their proximity to the watercourse, and the delineation of the wetlands.