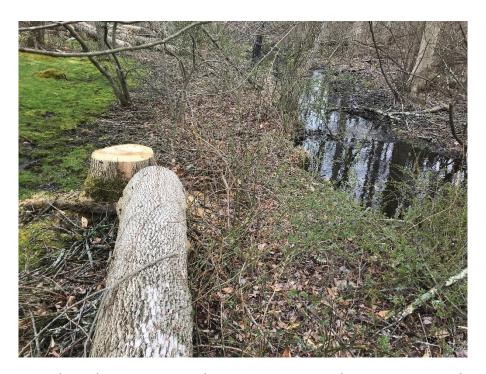

E. Photo showing three removed trees from within a wetland along the Southwestern portion of the property.

F. Photo showing a removed tree, its proximity to the watercourse, and the delineation of wetlands.