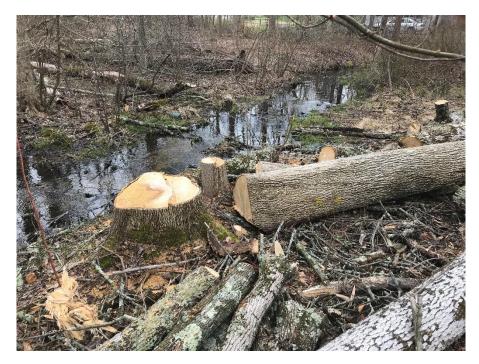

64 Deforest Road

Photos from Site Visit 4/1/21

A. Photo showing three removed trees within a wetland along the Southwestern portion of the property.

B. Photo showing three removed trees within a wetland along the Southwestern portion of the property, with wood piles.

C. Photo showing three removed trees within a wetland along the Southwestern portion of the property, with wood piles.

D. Photo showing two removed trees within a wetland along the Southwestern portion of the property, with wood piles.