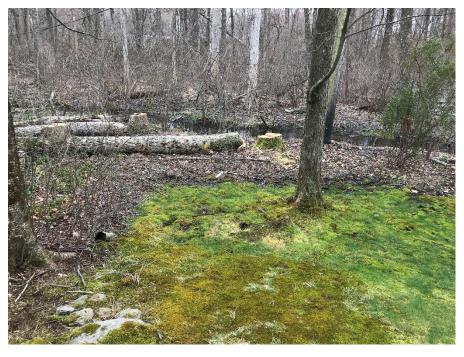

64 Deforest Road

Photos from Site Visit 4/1/21

A. Photo showing three removed trees within a wetland along the Southwestern portion of the property.

B. Photo showing three removed trees within a wetland along the Southwestern portion of the property, with wood piles.