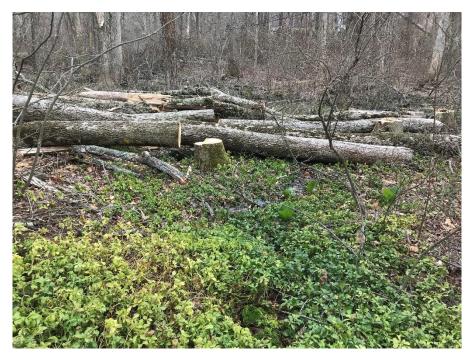

64 Deforest Road

Photos from Site Visit 4/1/21

A. Photo showing three removed trees within a wetland along the Southwestern portion of the property.

B. Photo showing three removed trees within a wetland along the Southwestern portion of the property, with wood piles.

C. Photo showing three removed trees within a wetland along the Southwestern portion of the property, with wood piles.

D. Photo showing two removed trees within a wetland along the Southwestern portion of the property, with wood piles.