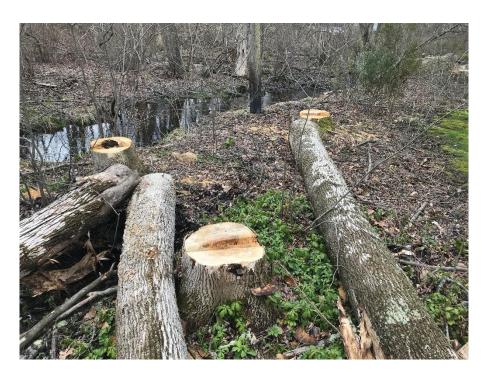

G. Photo showing a stump hidden under the wood debris.

H. Photo showing three removed trees, their proximity to the watercourse, and the delineation of the wetlands.