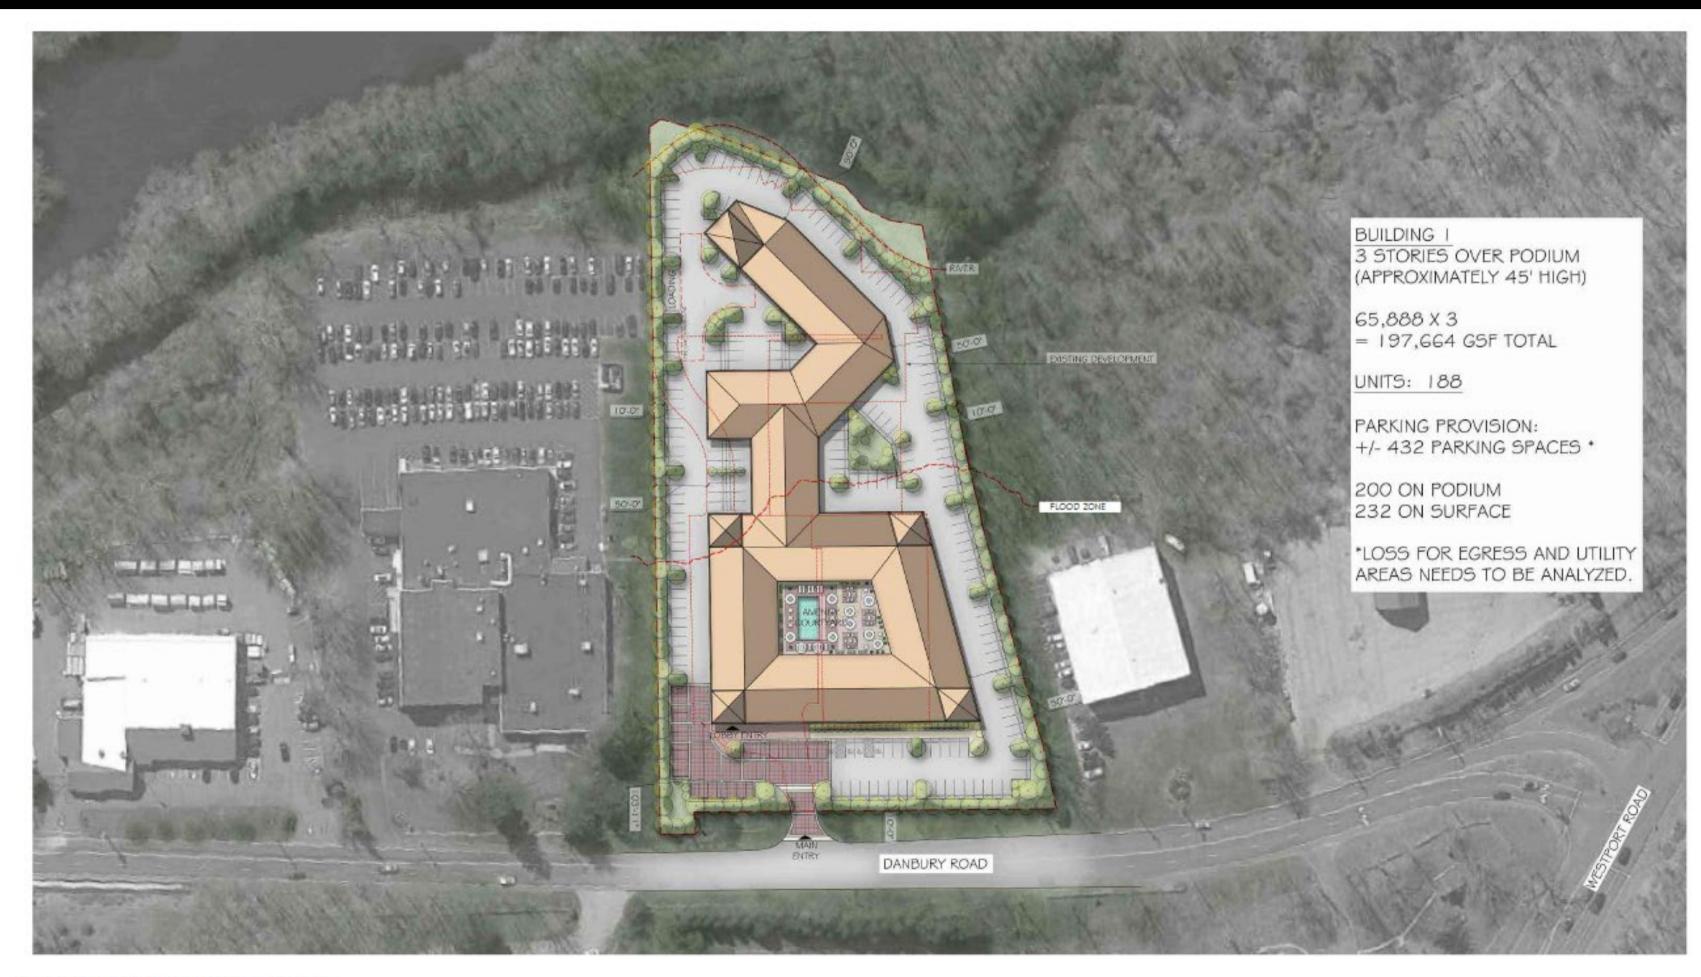

## 141 Danbury Road

Inland Wetlands Commission
July 22, 2021









## ALTERNATIVES CONSIDERED BY APPLICANT



## ALTERNATIVES CONSIDERED BY APPLICANT



\*NOTE: REFER TO CIVIL FOR SITE PLAN AND CIVIL INFORMATION. LANDSCAPE SHOWN FOR ILLUSTRATIVE PURPOSES ONLY. REFER TO LANDSCAPE FOR TREES AND LANDSCAPE INFORMATION.



WILTON, CT

## ALTERNATIVES CONSIDERED BY APPLICANT











Tighe&Bond 1000 Bridgeport Avenue Suite 320 Shelton, CT 06484



ENVIRONMENTAL LAND SOLUTIONS, LLC





**SUBMISSION** 

Danbury Road

141 DR, LLC

7/15/2021 REV'D BLDG & SITE LAYOU F0173-002

06/07/2021 F0173-02-C-301-STRM.dwg

STORMWATER MANAGEMENT PLAN



Tighe&Bond

1000 Bridgeport Avenue Suite 320 Shelton, CT 06484 (203) 712-1100



ENVIRONMENTAL LAND SOLUTIONS, LLC





**TOWN SUBMISSION** 

141 **Danbury Road** 

FDSPIN 141 DR, LLC

Wilton, Connecticut

7/15/2021 REV'D BLDG & SITE LAYOU

F0173-002 06/07/2021 F0173-02-C-501-SESC.dwg MDS

SOIL EROSION AND S