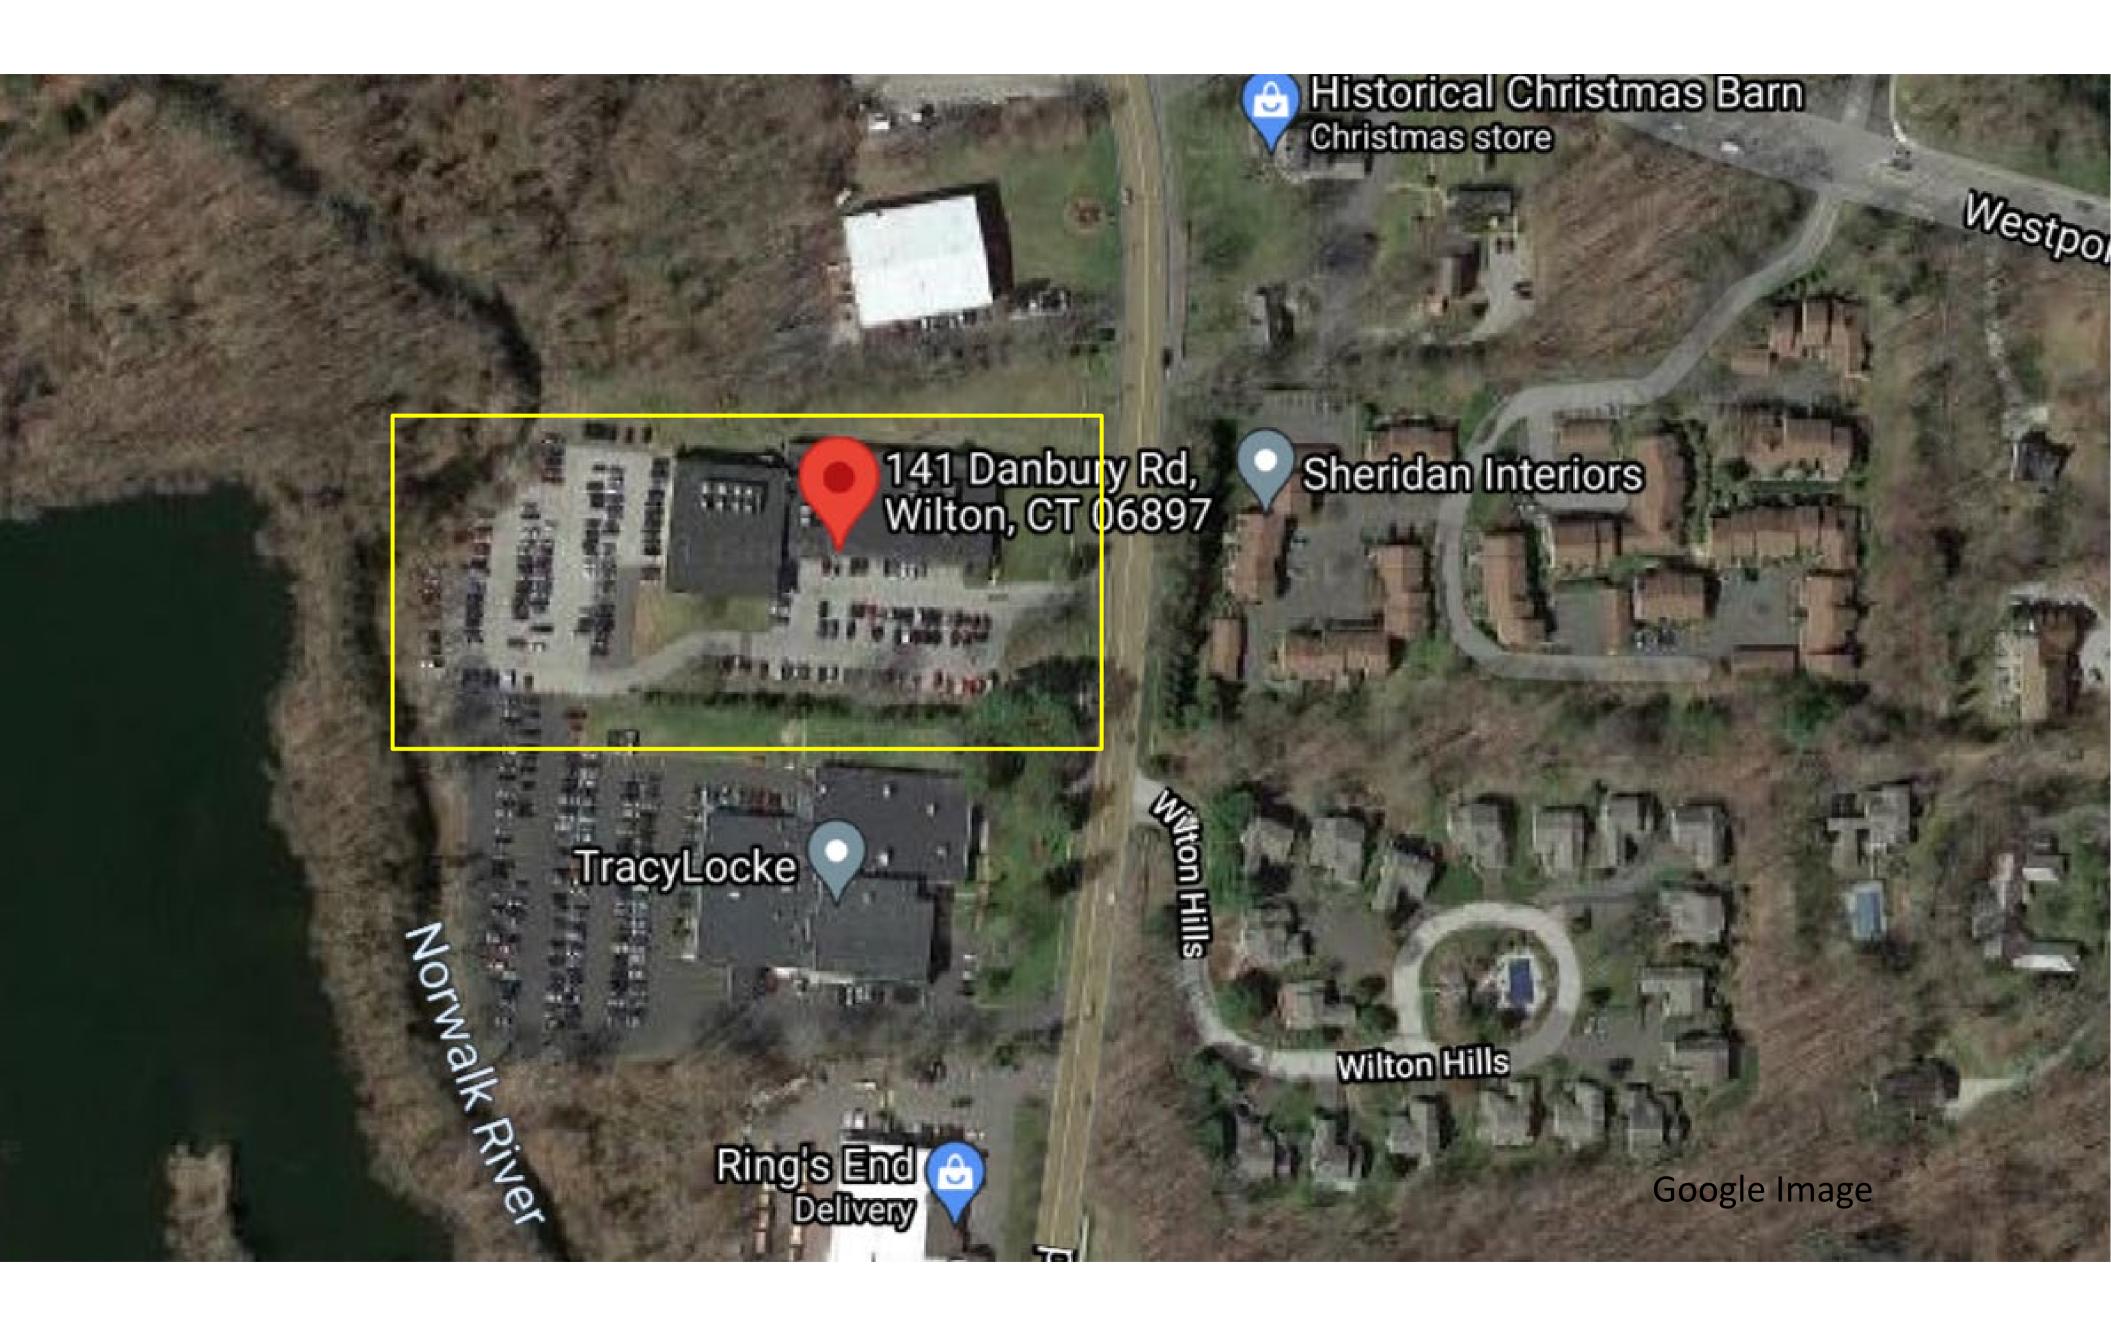

## 141 Danbury Road

Inland Wetlands Commission
July 22, 2021









## ALTERNATIVES CONSIDERED BY APPLICANT



## ALTERNATIVES CONSIDERED BY APPLICANT



\*NOTE: REFER TO CIVIL FOR SITE PLAN AND CIVIL INFORMATION. LANDSCAPE SHOWN FOR ILLUSTRATIVE PURPOSES ONLY. REFER TO LANDSCAPE FOR TREES AND LANDSCAPE INFORMATION.



WILTON, CT

## ALTERNATIVES CONSIDERED BY APPLICANT











Tighe&Bond 1000 Bridgeport Avenue Suite 320 Shelton, CT 06484



ENVIRONMENTAL LAND SOLUTIONS, LLC





**SUBMISSION** 

Danbury Road

141 DR, LLC

7/15/2021 REV'D BLDG & SITE LAYOU F0173-002

06/07/2021 F0173-02-C-301-STRM.dwg

STORMWATER MANAGEMENT PLAN



Tighe&Bond

1000 Bridgeport Avenue Suite 320 Shelton, CT 06484 (203) 712-1100



ENVIRONMENTAL LAND SOLUTIONS, LLC





**TOWN SUBMISSION** 

141 **Danbury Road** 

FDSPIN 141 DR, LLC

Wilton, Connecticut

7/15/2021 R