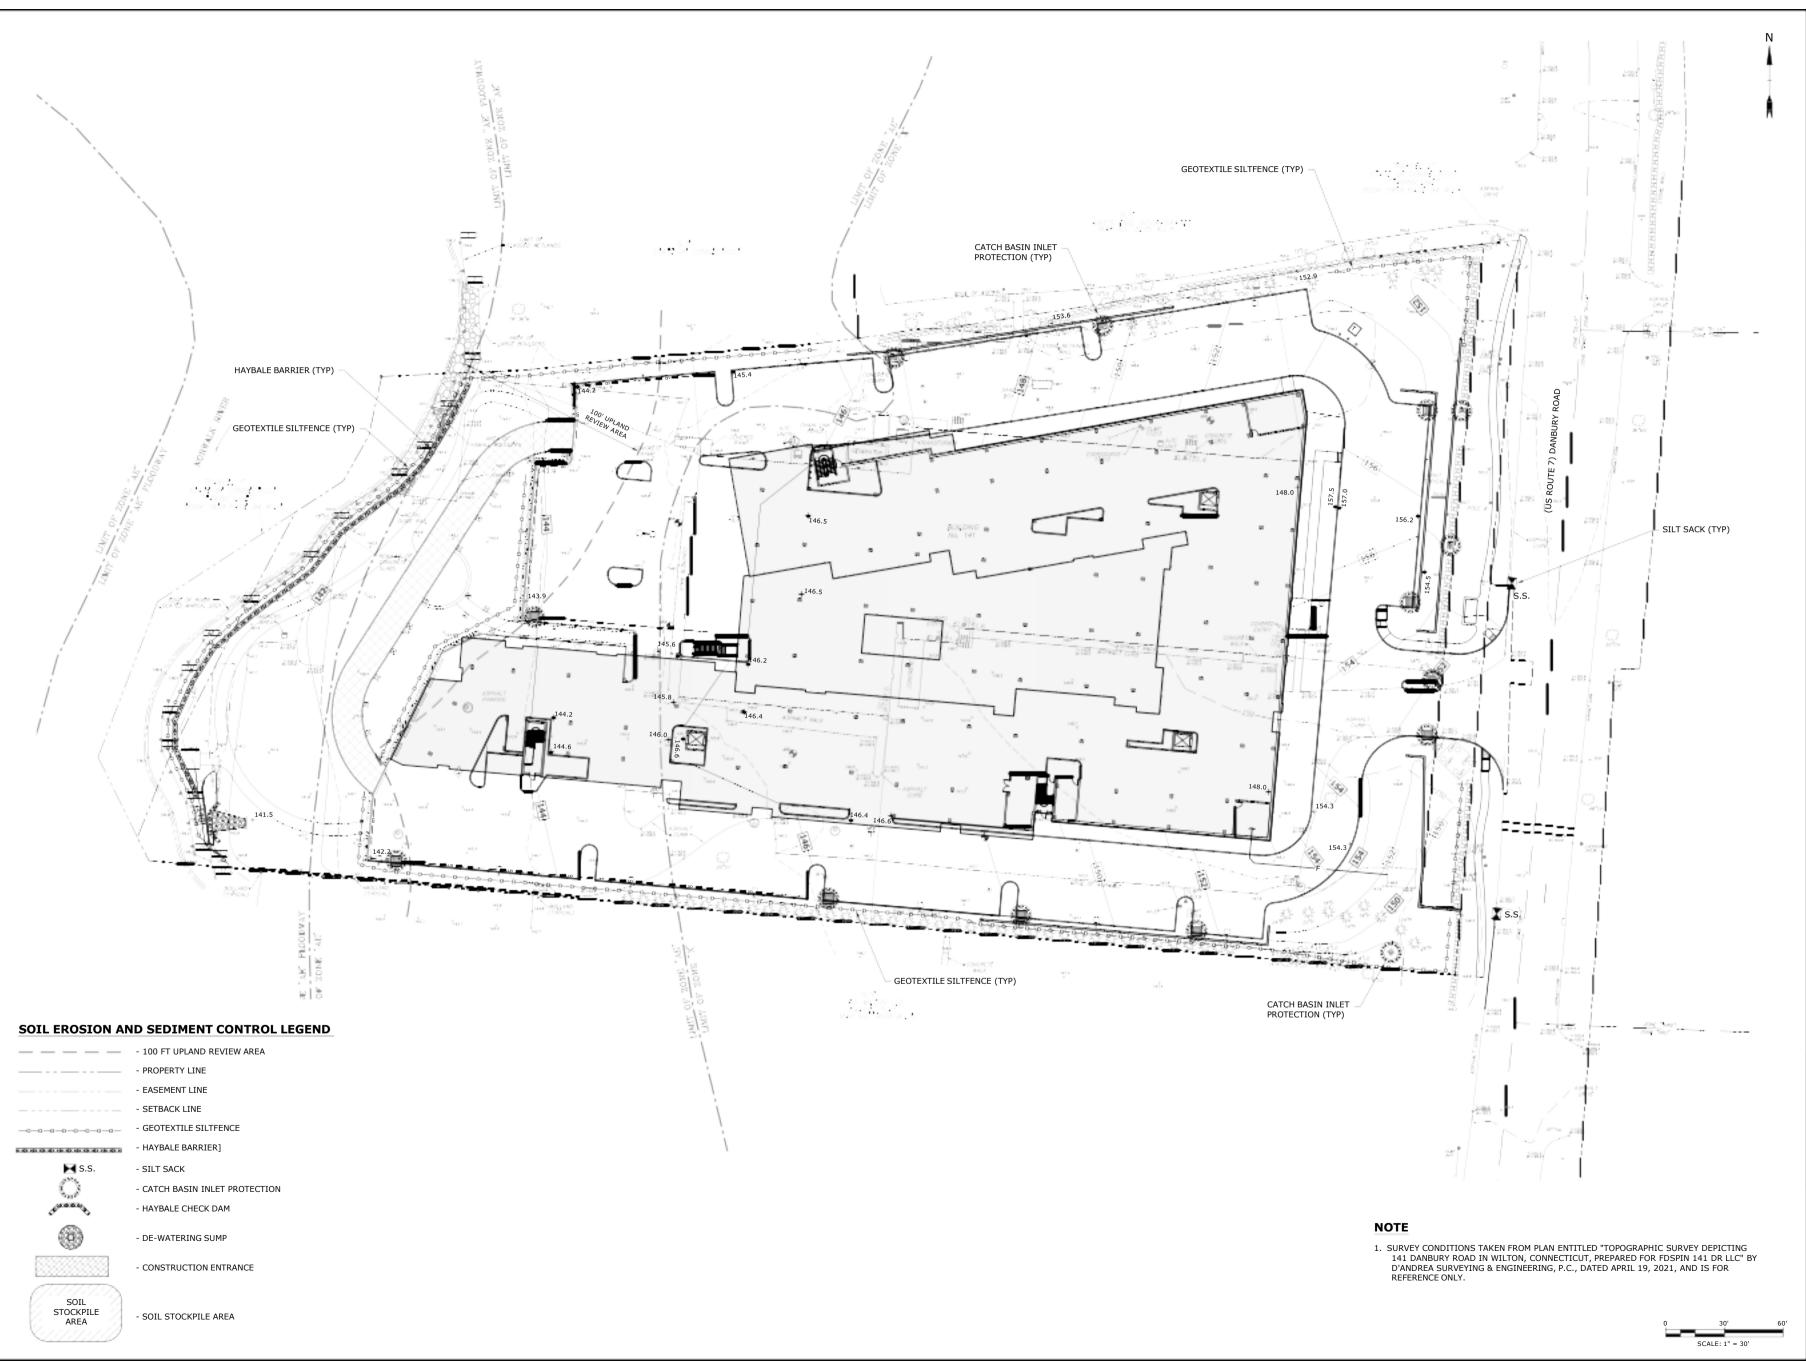

141 Danbury Road

FDSPIN 141 DR, LLC

Wilton, Connecticut

7/15/2021 REV'D BLDG & SITE LAYOUT
DATE DESCRIPTION

MARK DATE DESCRIPTION
PROJECT NO: F0173-002
DATE: 06/07/2021

DATE: 06/07/2021

FILE: F0173-02-C-501-SESC.dwg

DRAWN BY: MDS

CHECKED: EWL

SOIL EROSION AND SEDIMENT CONTROL PLAN FINAL PHASE

SCALE:

C-502

Piotted On:Jul 14, 2021-1:29pm By: SansoneM Tighe & Bond:J:\F\F0173 Fuller\002 141 Danbury Road\Drawings-Figures\Sheets\F0173-02-