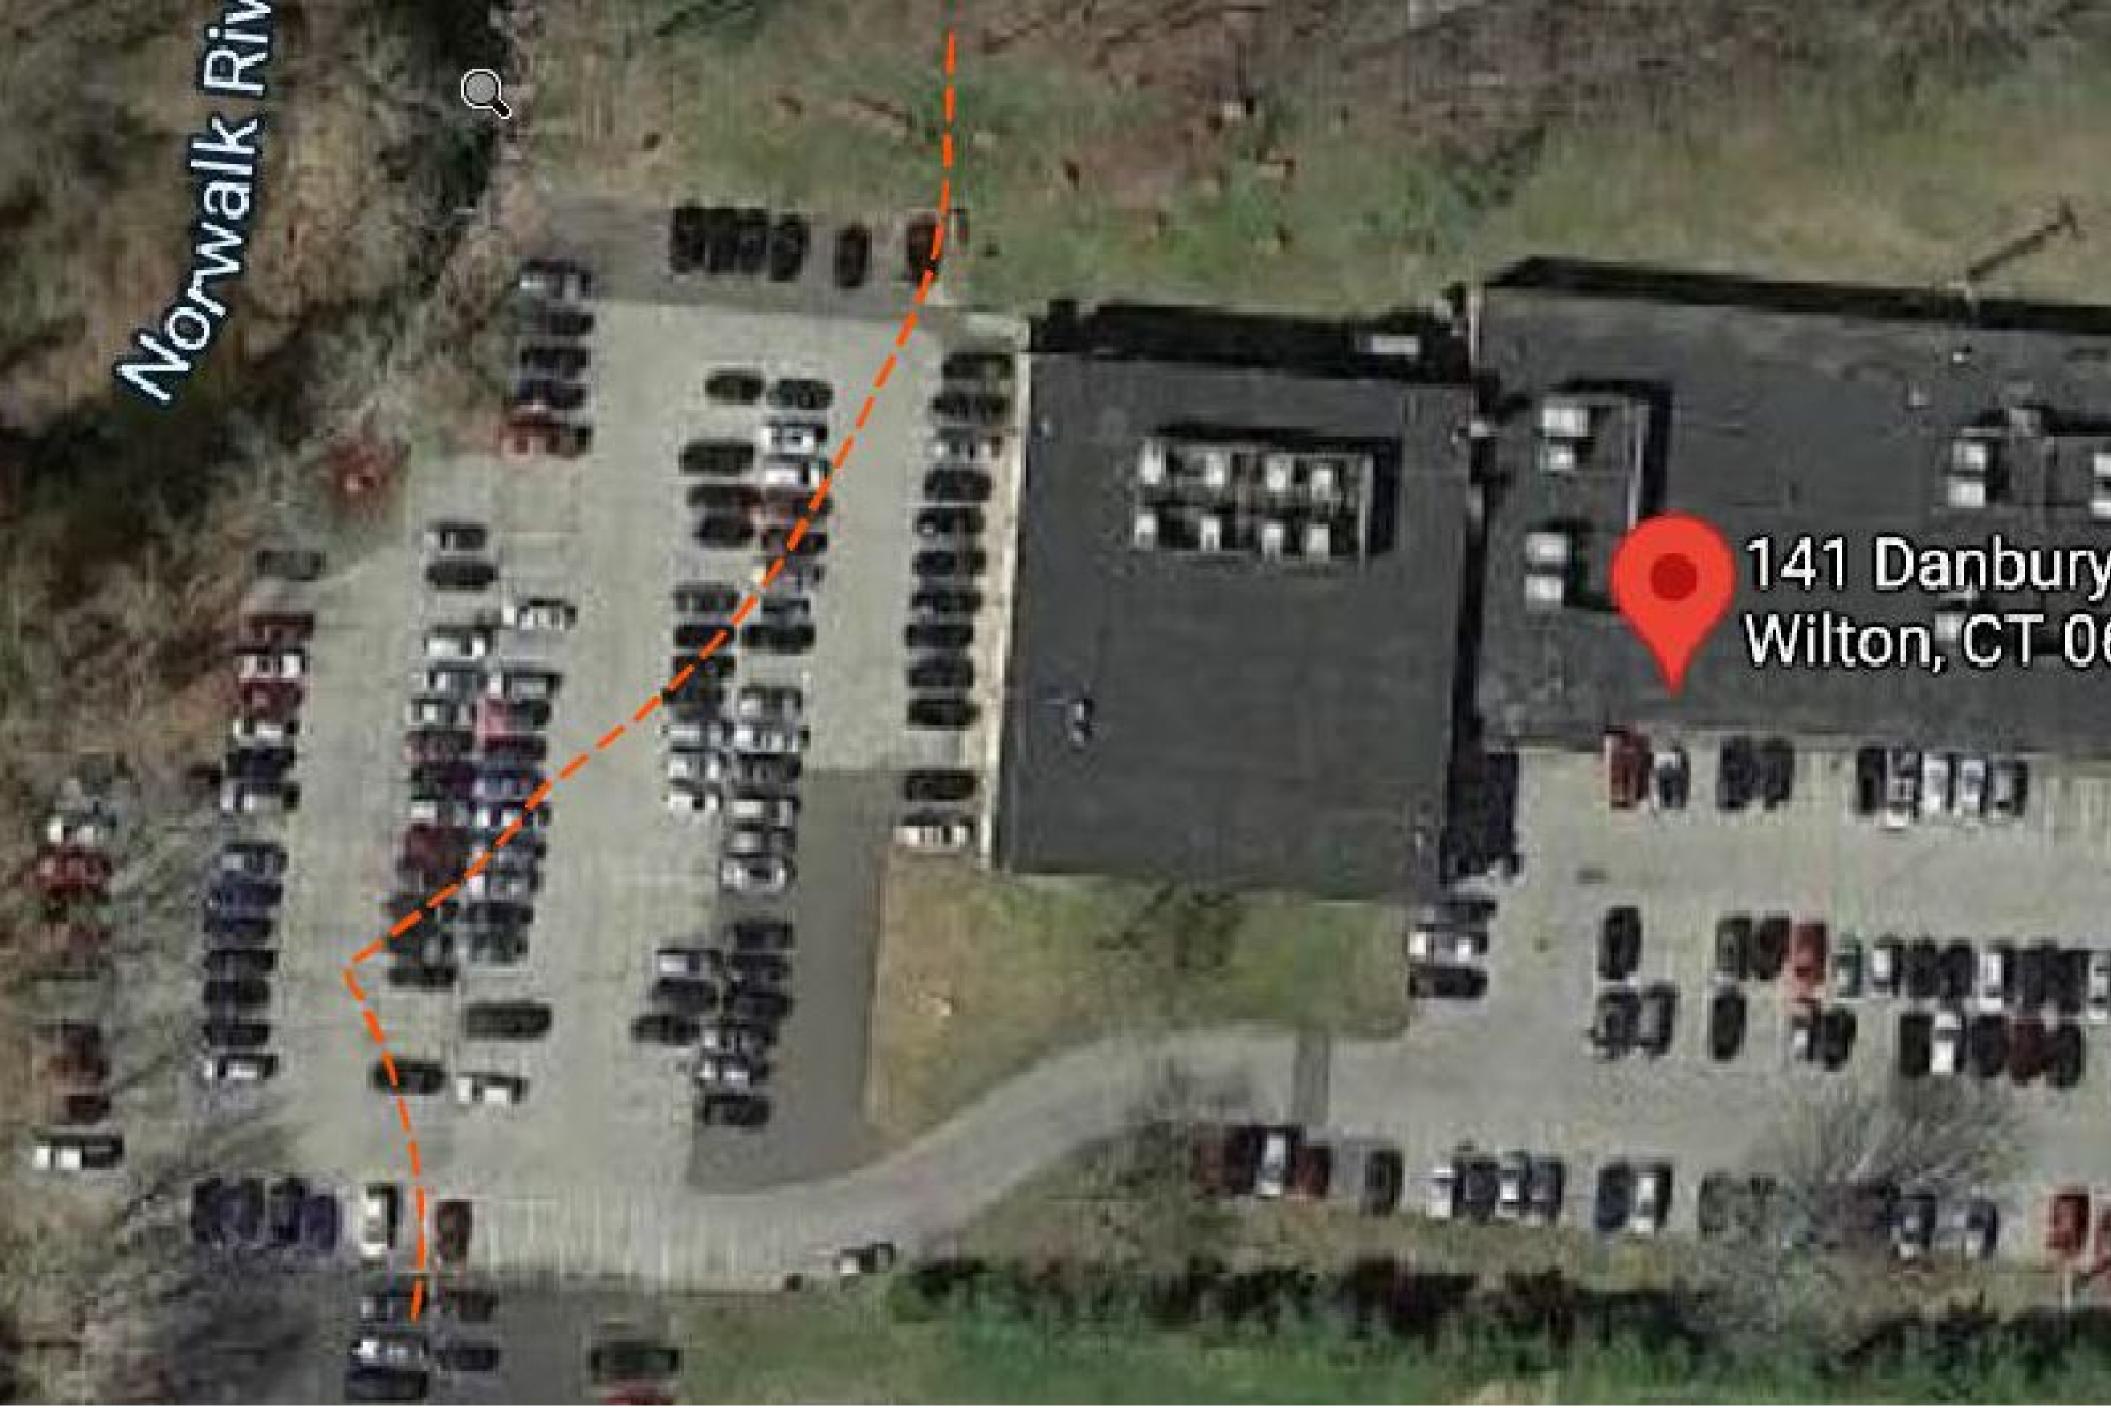

## 141 Danbury Road

Inland Wetlands Commission
July 22, 2021









## ALTERNATIVES CONSIDERED BY APPLICANT



## ALTERNATIVES CONSIDERED BY APPLICANT



\*NOTE: REFER TO CIVIL FOR SITE PLAN AND CIVIL INFORMATION. LANDSCAPE SHOWN FOR ILLUSTRATIVE PURPOSES ONLY. REFER TO LANDSCAPE FOR TREES AND LANDSCAPE INFORMATION.



WILTON, CT

## ALTERNATIVES CONSIDERED BY APPLICANT











Tighe&Bond 1000 Bridgeport Avenue Suite 320 Shelton, CT 06484



ENVIRONMENTAL LAND SOLUTIONS, LLC





**SUBMISSION** 

Danbury Road

141 DR, LLC

7/15/2021 REV'D BLDG & SITE LAYOU F0173-002

06/07/2021 F0173-02-C-301-STRM.dwg

STORMWATER MANAGEMENT PLAN



Tighe&Bond

1000 Bridgeport Avenue Suite 320 Shelton, CT 06484 (203) 712-1100



ENVIRONMENTAL LAND SOLUTIONS, LLC





**TOWN SUBMISSION** 

141 **Danbury Road** 

FDSPIN 141 DR, LLC

Wilton, Connecticut

7/15/2021 REV