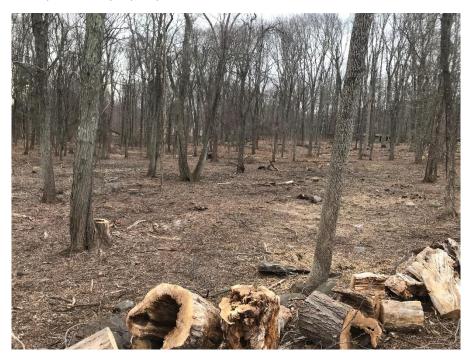

## Photos from Site Inspection 3/16/21

A. Photo of cleared area on Southern portion of property, along river.

B. Photo of cleared area on Southern portion of property, along river.

C. Photo of two (2) removed trees on Southern portion of property.

D. Photo of cleared area on Southern portion of property, along river.

E. Photo of cleared area on Eastern portion of property, along stream.

F. Photo of culvert created for roadway to cross stream. Eastern portion of property.