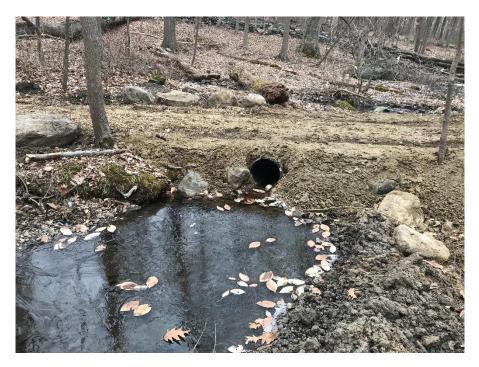

D. Photo of cleared area on Southern portion of property, along river.

E. Photo of cleared area on Eastern portion of property, along stream.

F. Photo of culvert created for roadway to cross stream. Eastern portion of property.

G. Photo of culvert and newly created roadway.

H. Photo of roadway along cleared wetland, Northern portion of property.

I. Photo of wetland area cleared of all understory vegetation, Northern portion of property.