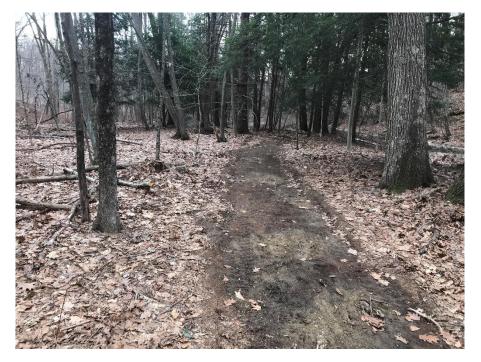

G. Photo of culvert and newly created roadway.

H. Photo of roadway along cleared wetland, Northern portion of property.

I. Photo of wetland area cleared of all understory vegetation, Northern portion of property.