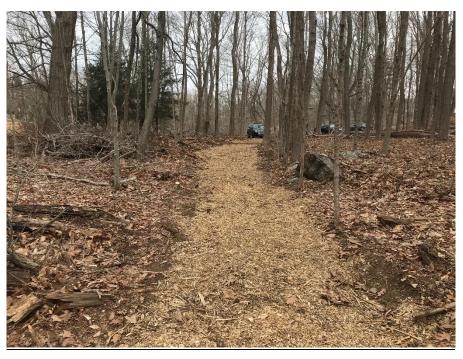

## Photos from Site Inspection 3/16/21

A. Photo of cleared area on Southern portion of property, along river.

B. Photo of cleared area on Southern portion of property, along river.

C. Photo of two (2) removed trees on Southern portion of property.

D. Photo of cleared area on Southern portion of property, along river.

E. Photo of cleared area on Eastern portion of property, along stream.

F. Photo of culvert created for roadway to cross stream. Eastern portion of property.