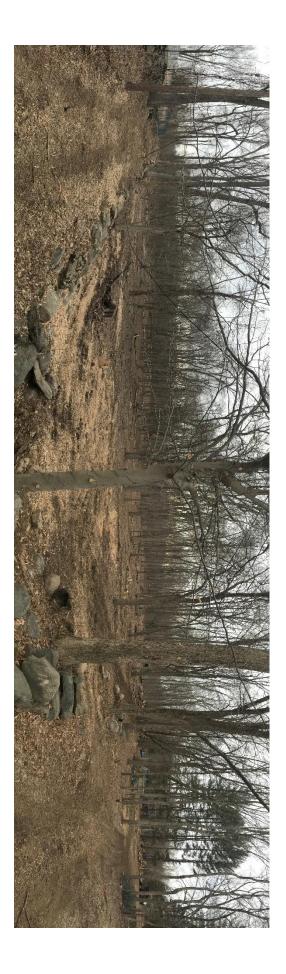

J. Photo of wetland area cleared of all understory vegetation, Northern portion of property.

K. Photo of roadway created through cleared wetland, Northern portion of property.

L. Panoramic photo of cleared area to illustrate the extent of work. (On next page)