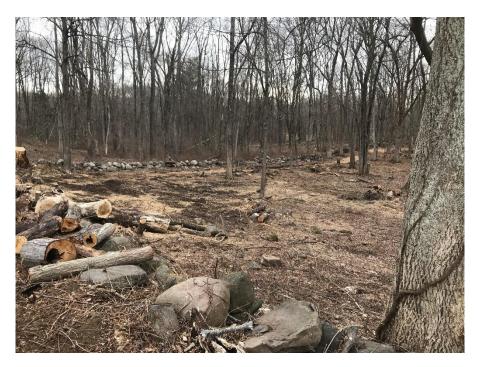

D. Photo of cleared area on Southern portion of property, along river.

E. Photo of cleared area on Eastern portion of property, along stream.

F. Photo of culvert created for roadway to cross stream. Eastern portion of property.

G. Photo of culvert and newly created roadway.

H. Photo of roadway along cleared wetland, Northern portion of property.

I. Photo of wetland area cleared of all understory vegetation, Northern portion of property.