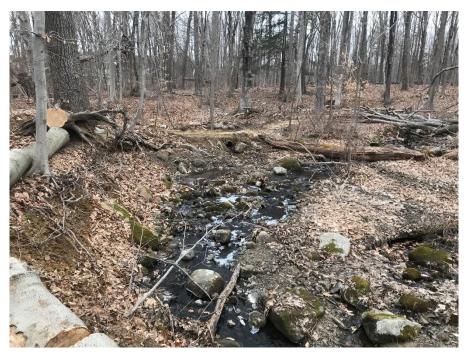

D. Photo of cleared area on Southern portion of property, along river.

E. Photo of cleared area on Eastern portion of property, along stream.

F. Photo of culvert created for roadway to cross stream. Eastern portion of property.