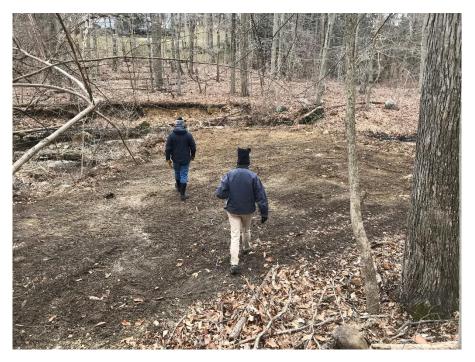

G. Photo of culvert and newly created roadway.

H. Photo of roadway along cleared wetland, Northern portion of property.

I. Photo of wetland area cleared of all understory vegetation, Northern portion of property.

J. Photo of wetland area cleared of all understory vegetation, Northern portion of property.

K. Photo of roadway created through cleared wetland, Northern portion of property.

L. Panoramic photo of cleared area to illustrate the extent of work. (On next page)