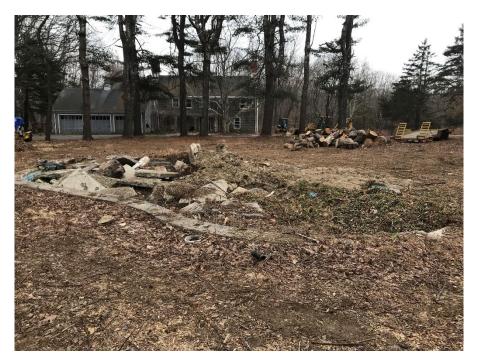

M. Photo of filled in pool and wood piles, Northern portion of property.

N. Photo of wood piles, Northern portion of property.