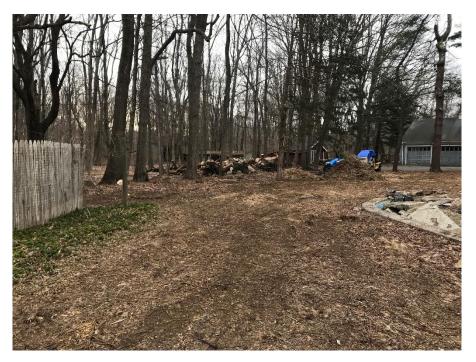

M. Photo of filled in pool and wood piles, Northern portion of property.

N. Photo of wood piles, Northern portion of property.