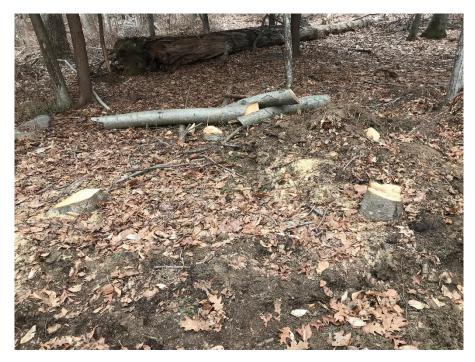

## Photos from Site Inspection 3/16/21

A. Photo of cleared area on Southern portion of property, along river.

B. Photo of cleared area on Southern portion of property, along river.

C. Photo of two (2) removed trees on Southern portion of property.