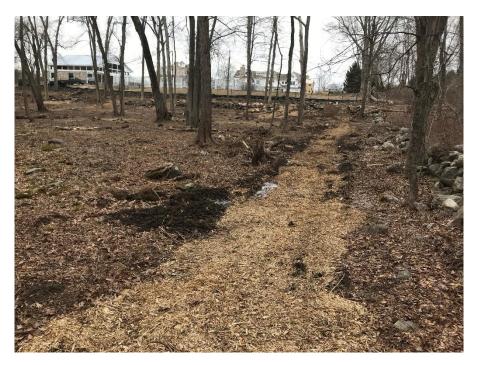

G. Photo of culvert and newly created roadway.

H. Photo of roadway along cleared wetland, Northern portion of property.

I. Photo of wetland area cleared of all understory vegetation, Northern portion of property.

J. Photo of wetland area cleared of all understory vegetation, Northern portion of property.

K. Photo of roadway created through cleared wetland, Northern portion of property.

L. Panoramic photo of cleared area to illustrate the extent of work. (On next page)