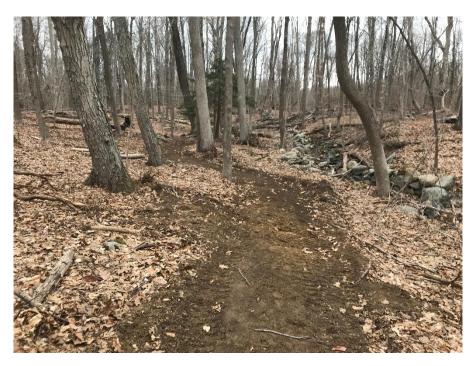

## Photos from Site Inspection 3/16/21

A. Photo of cleared area on Southern portion of property, along river.

B. Photo of cleared area on Southern portion of property, along river.

C. Photo of two (2) removed trees on Southern portion of property.

D. Photo of cleared area on Southern portion of property, along river.

E. Photo of cleared area on Eastern portion of property, along stream.

F. Photo of culvert created for roadway to cross stream. Eastern portion of property.