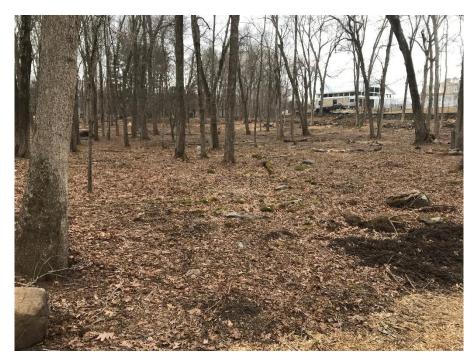

## Photos from Site Inspection 3/16/21

A. Photo of cleared area on Southern portion of property, along river.

B. Photo of cleared area on Southern portion of property, along river.

C. Photo of two (2) removed trees on Southern portion of property.

D. Photo of cleared area on Southern portion of property, along river.

E. Photo of cleared area on Eastern portion of property, along stream.

F. Photo of culvert created for roadway to cross stream. Eastern portion of property.