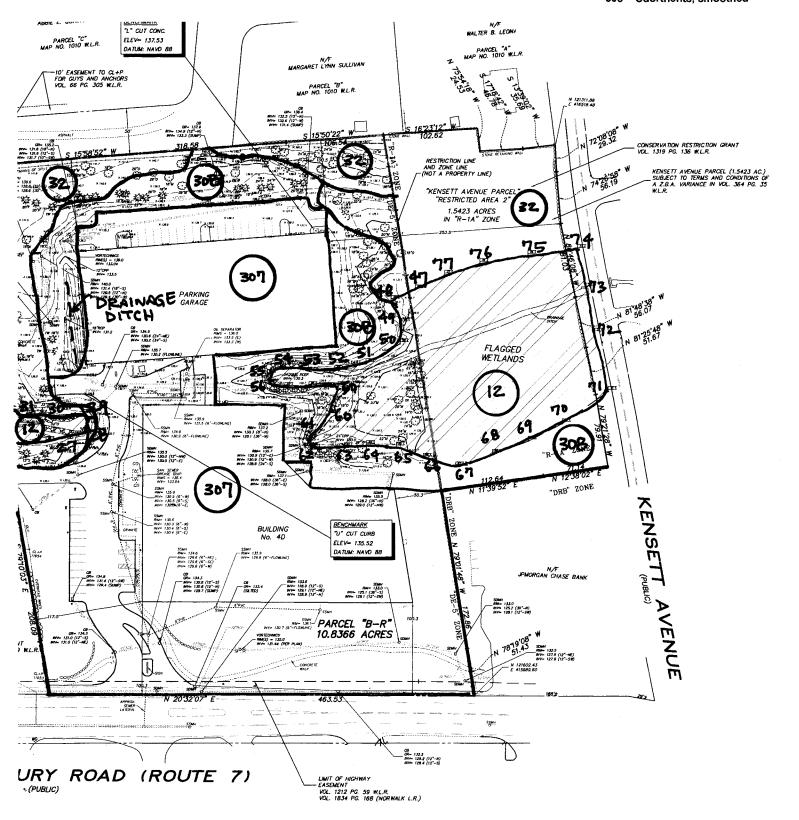

Where exactly is the Zone Boundary existing, for 64 60 50 Danbury Road?

Where exactly are the Property Lines, for 64 60 50 Danbury Road? They are not clear on site surveys, zoning maps, renderings..

Where exactly is the Conservation Grant Restriction Line to the Conservation Grant Restriction Area located behind the 64 60 50 Pakring Garage at the South-East Property Line?

There are two brooks at 64 60 50 Danbury Road - Copt's Brook and an unnamed Brook, which flows behind the 64 60 50 Parking Garage at the one-&-only Conservation Grant Restriction Area, at 64 60 50 Danbury Road.