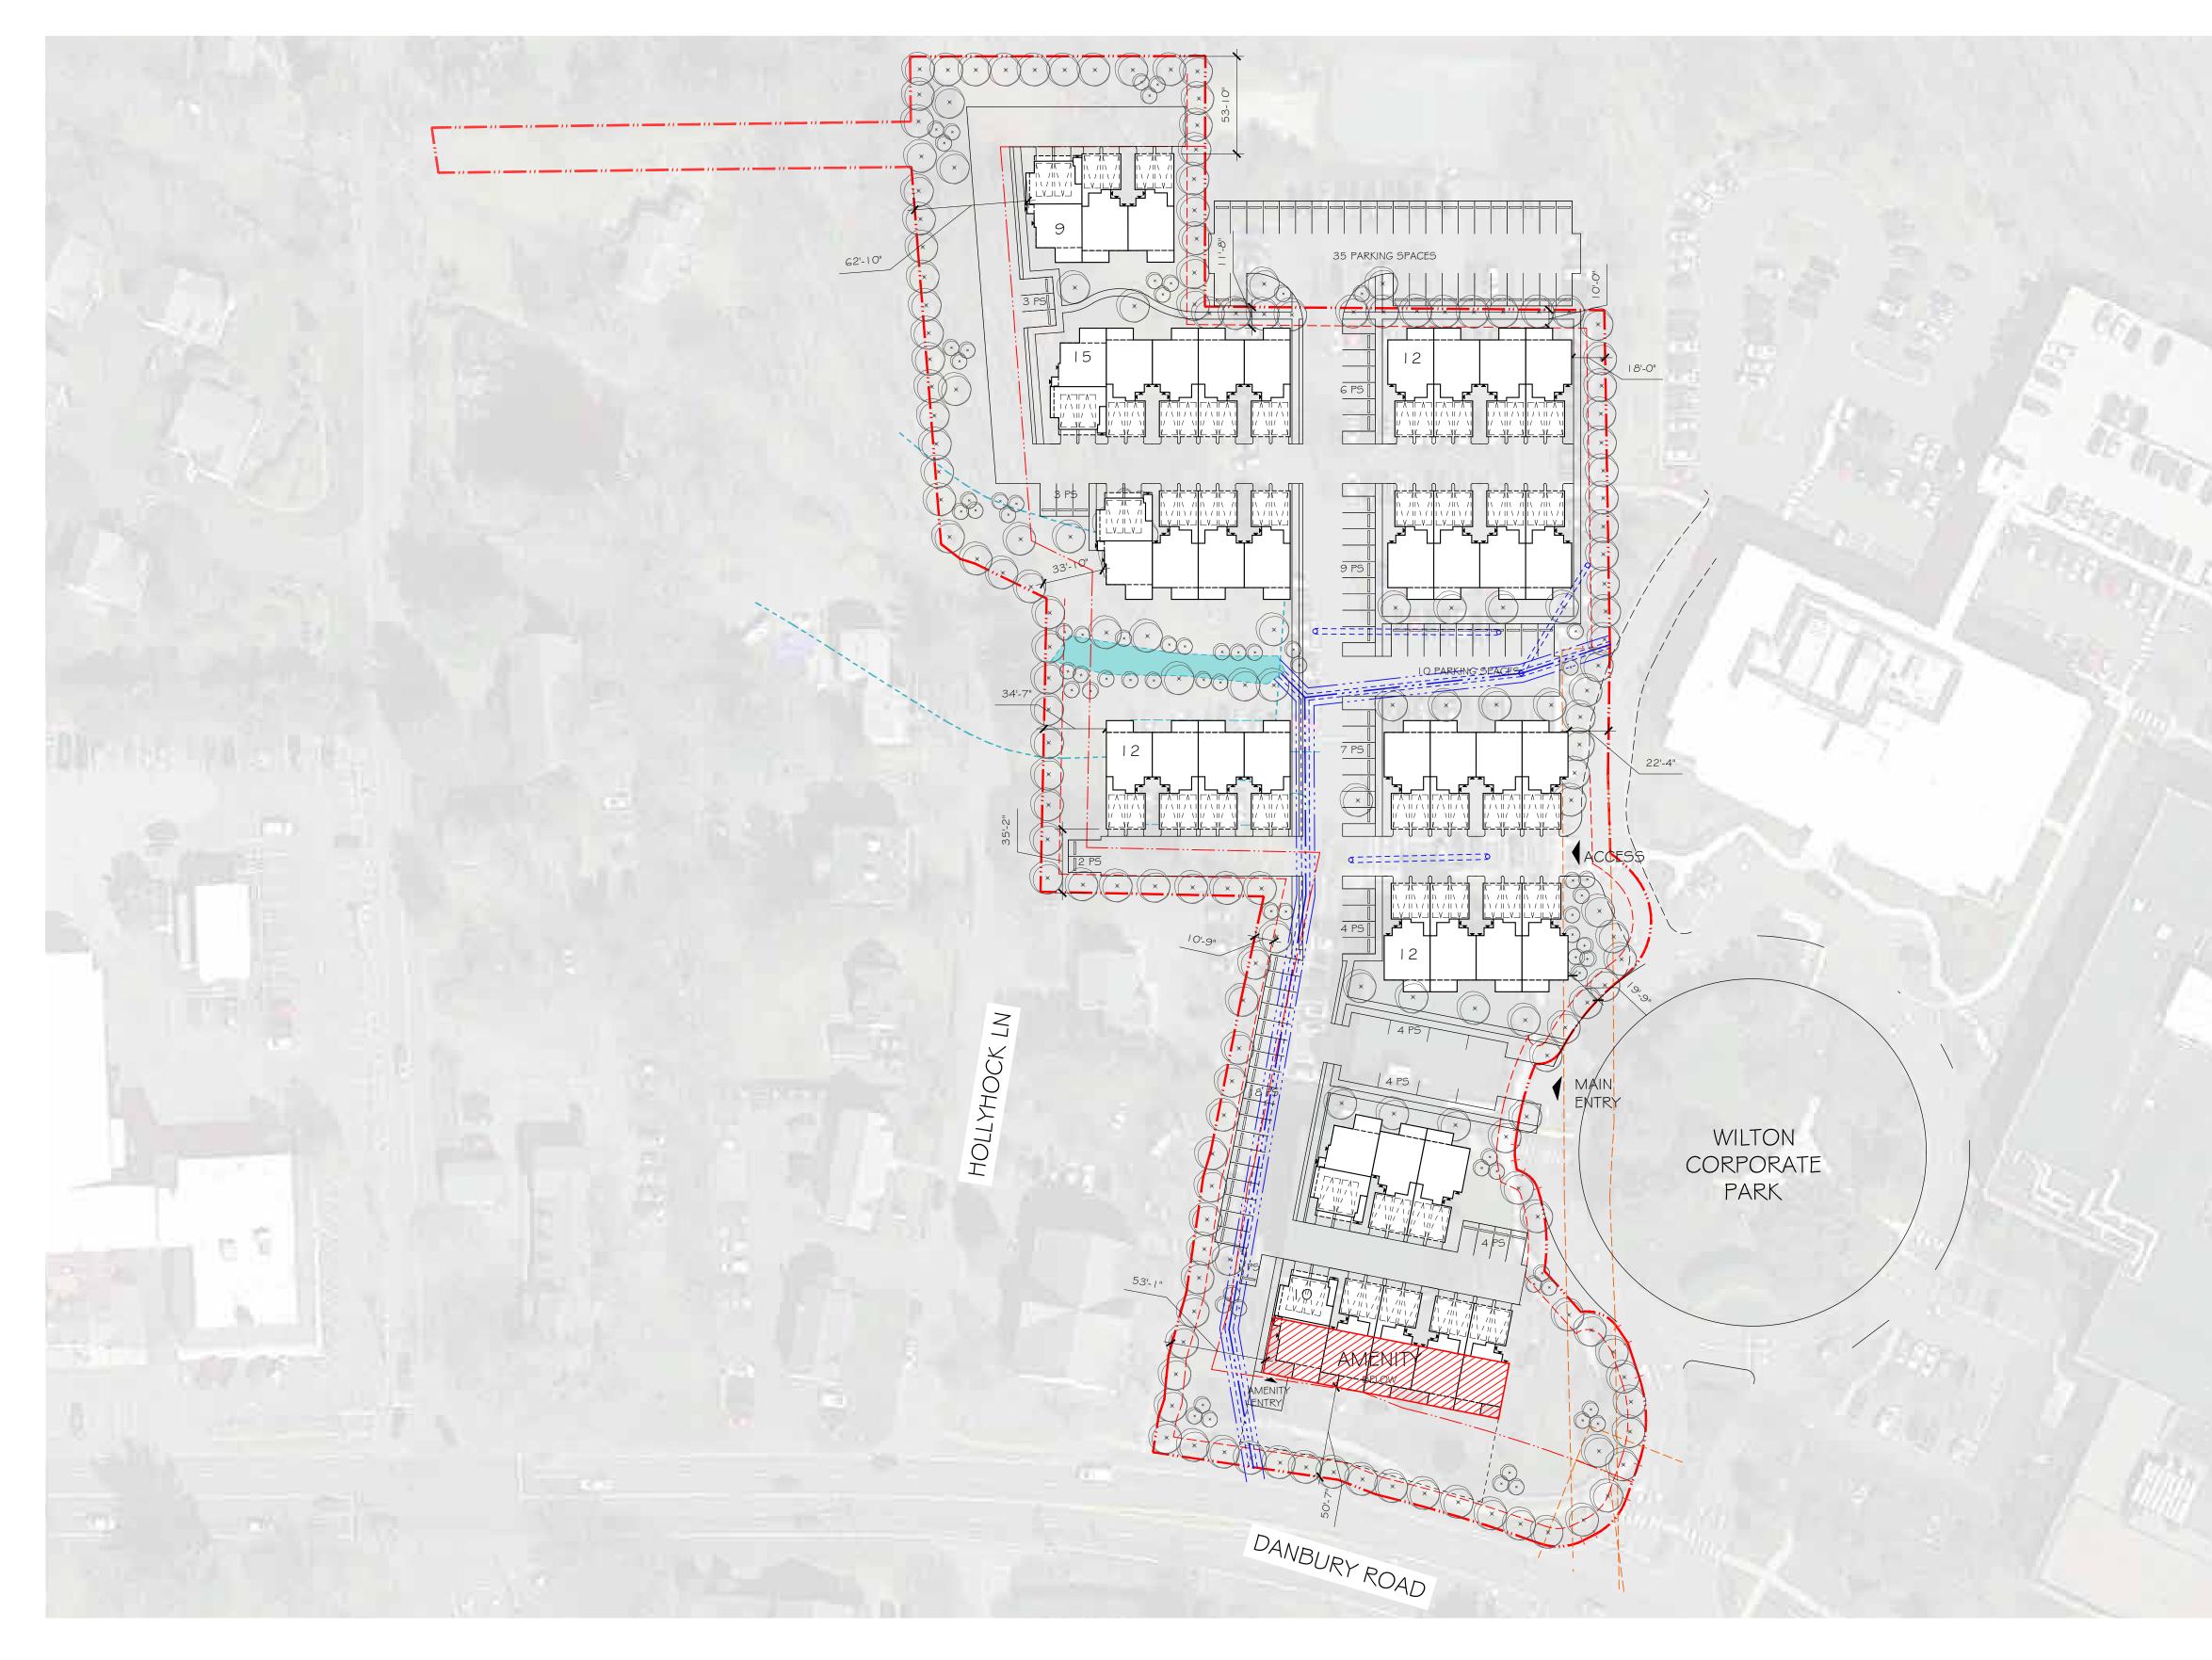

Where exactly is the Zone Boundary existing, for 64 60 50 Danbury Road?

Where exactly are the Property Lines, for 64 60 50 Danbury Road? They are not clear on site surveys, zoning maps, renderings..

Where exactly is the Conservation Grant Restriction Line to the Conservation Grant Restriction Area located behind the 64 60 50 Pakring Garage at the South-East Property Line?

Who is the current licensed Professional Soil Scientist for the Proposed Zone Change at 64 60 50 Danbury Road, and the 64

Danbury Road Multi-Family Apartments Project?

Attached please find file '022224\_64 Danbury Rd\_Application Remarks\_MLCS' which has portions of the Submittal Documents - already emailed to many wilton staff - i have not received acknowledgement the file, nor comments or anwsers to questions or remarks.

There are two brooks at 64 60 50 Danbury Road - Copt's Brook and an unnamed Brook, which flows behind the 64 60 50 Parking Garage at the one-&-only Conservation Grant Restriction Area, at 64 60 50 Danbury Road.