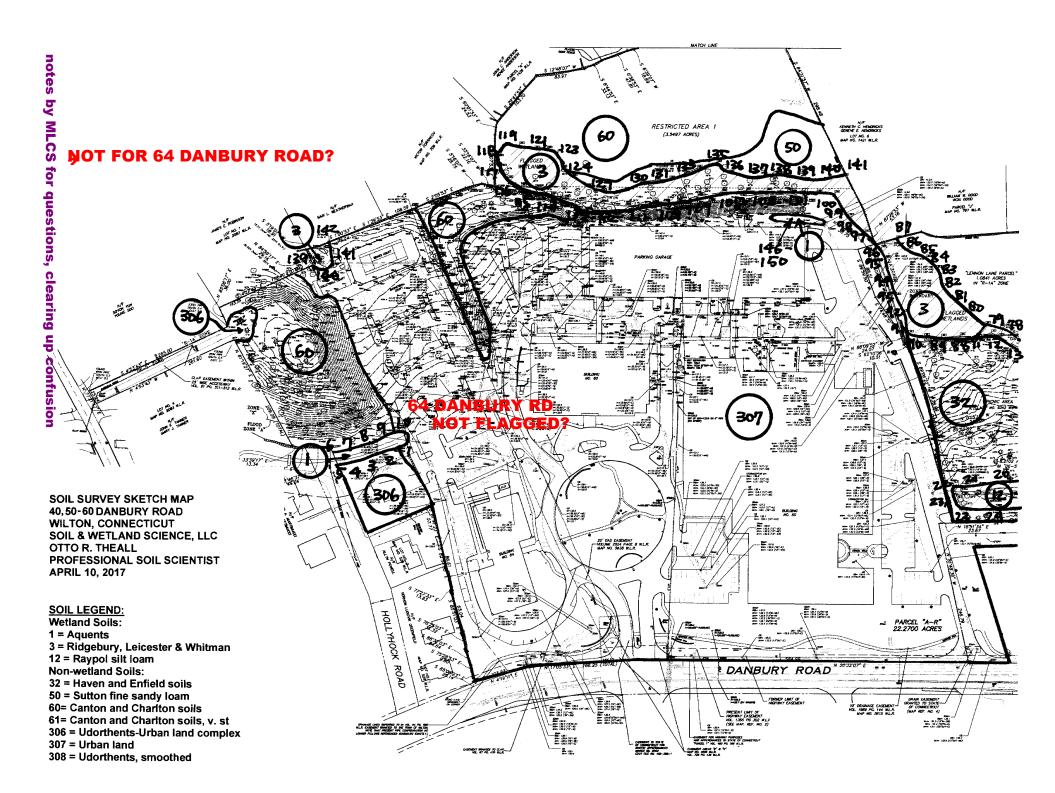

#### breakdowns.

I believe the Tax Department has Building 6 at WCP, as the demolished in 2007 bulidings at 3 Lennon Lane. I believe it is part of the 15-year south wilton scandal - simply my opinion. Why is 3 Lennon Lane, Tax Map 67-1, R-1A, Conservation Grant Area #1 of 2 at 40 Danbury Road, on the 64 **Danbury Road Property Card?** Why does 64 60 50 Danbury Road repeatedly show 3 Lennon Lane on their surveys? According to facts & written by M Wrinn, 3 Lennon Lane is not part of 64 60 50 Danbury Road - see attached email snippit from M Wrinn in attached file '031024 LLL Bldg Lot C GIS Wets Water Ice ROW Seeps WCP 40D MLCS'.

FOIL: all historic field cards, all historic property cards, current field card / property card for 3 Lennon Lane / 4-Parcel subdivideed
Lennon Lane Lot Parcel
D, the Conservation
Grant Restricted Area
#1 for 40 Danbury Road
Tax Map 67-1

Good morning,

FOIL: all historic field cards, all historic property cards, current field card / property card for the Parking Garage at 64 60 50 Danbury Road

FOIL: all historic field cards, all historic property cards, current field card / property card for 3 Lennon Lane / 4-Parcel subdivideed Lennon Lane Lot Parcel D, the **Conservation** Grant **Restricted** Area #1 for **40** Danbury **Road Tax** 

#### Map 67-1

for an example of the parking garage property card, please see parking garage at 40 Danbury Road property card attached, file 68-33-1 Field Card..

for one historic property card for 3 Lennon Lane, please see property card attached for 3 Lennon Lane, in attached file '030924\_LLL Bldg Lot C\_GIS \_Wets\_Water Ice ROW Seeps\_WCP 40D\_MLCS'