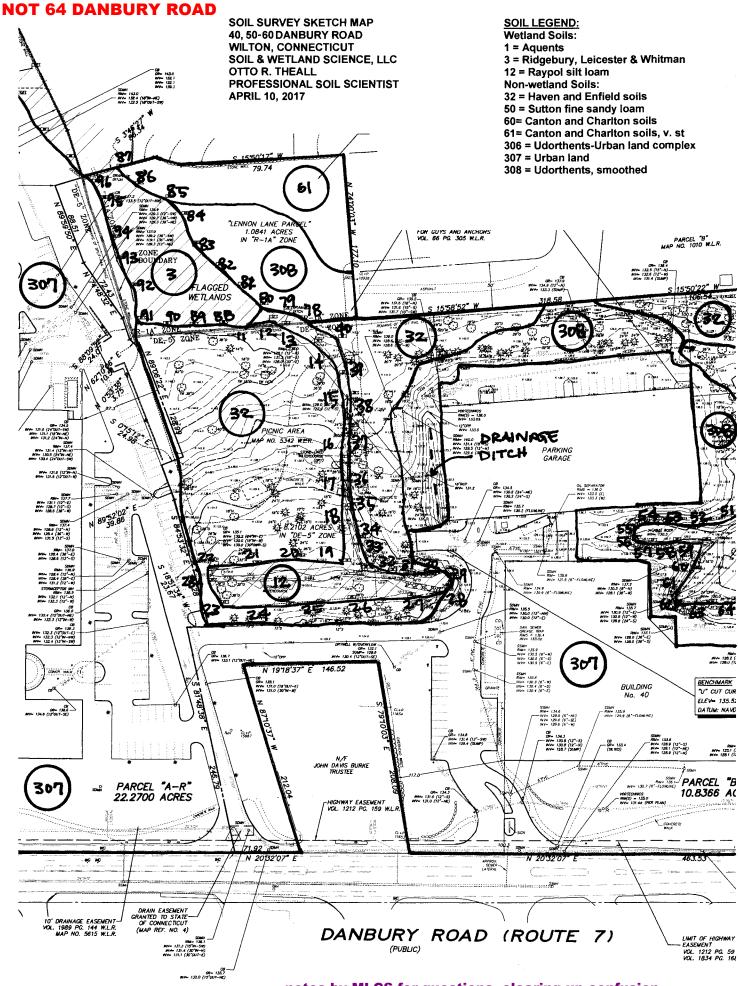

Where exactly is the Zone Boundary existing, for 64 60 50 Danbury Road?

Where exactly are the Property Lines, for 64 60 50 Danbury Road? They are not clear on site surveys, zoning maps, renderings..

Where exactly is the Conservation Grant Restriction Line to the Conservation Grant Restriction Area located behind the 64 60 50 Pakring Garage at the South-East Property Line?

Who is the current licensed Professional Soil Scientist for the Proposed Zone Change at 64 60 50 Danbury Road, and the 64

Danbury Road Multi-Family Apartments Project?

Attached please find file '022224\_64 Danbury Rd\_Application Remarks\_MLCS' which has portions of the Submittal Documents - already emailed to many wilton staff - i have not received acknowledgement the file, nor comments or anwsers to questions or remarks.

There are two brooks at 64 60 50 Danbury Road - Copt's Brook and an unnamed Brook, which flows behind the 64 60 50 Parking Garage at the one-&-only Conservation Grant Restriction Area, at 64 60 50 Danbury Road.