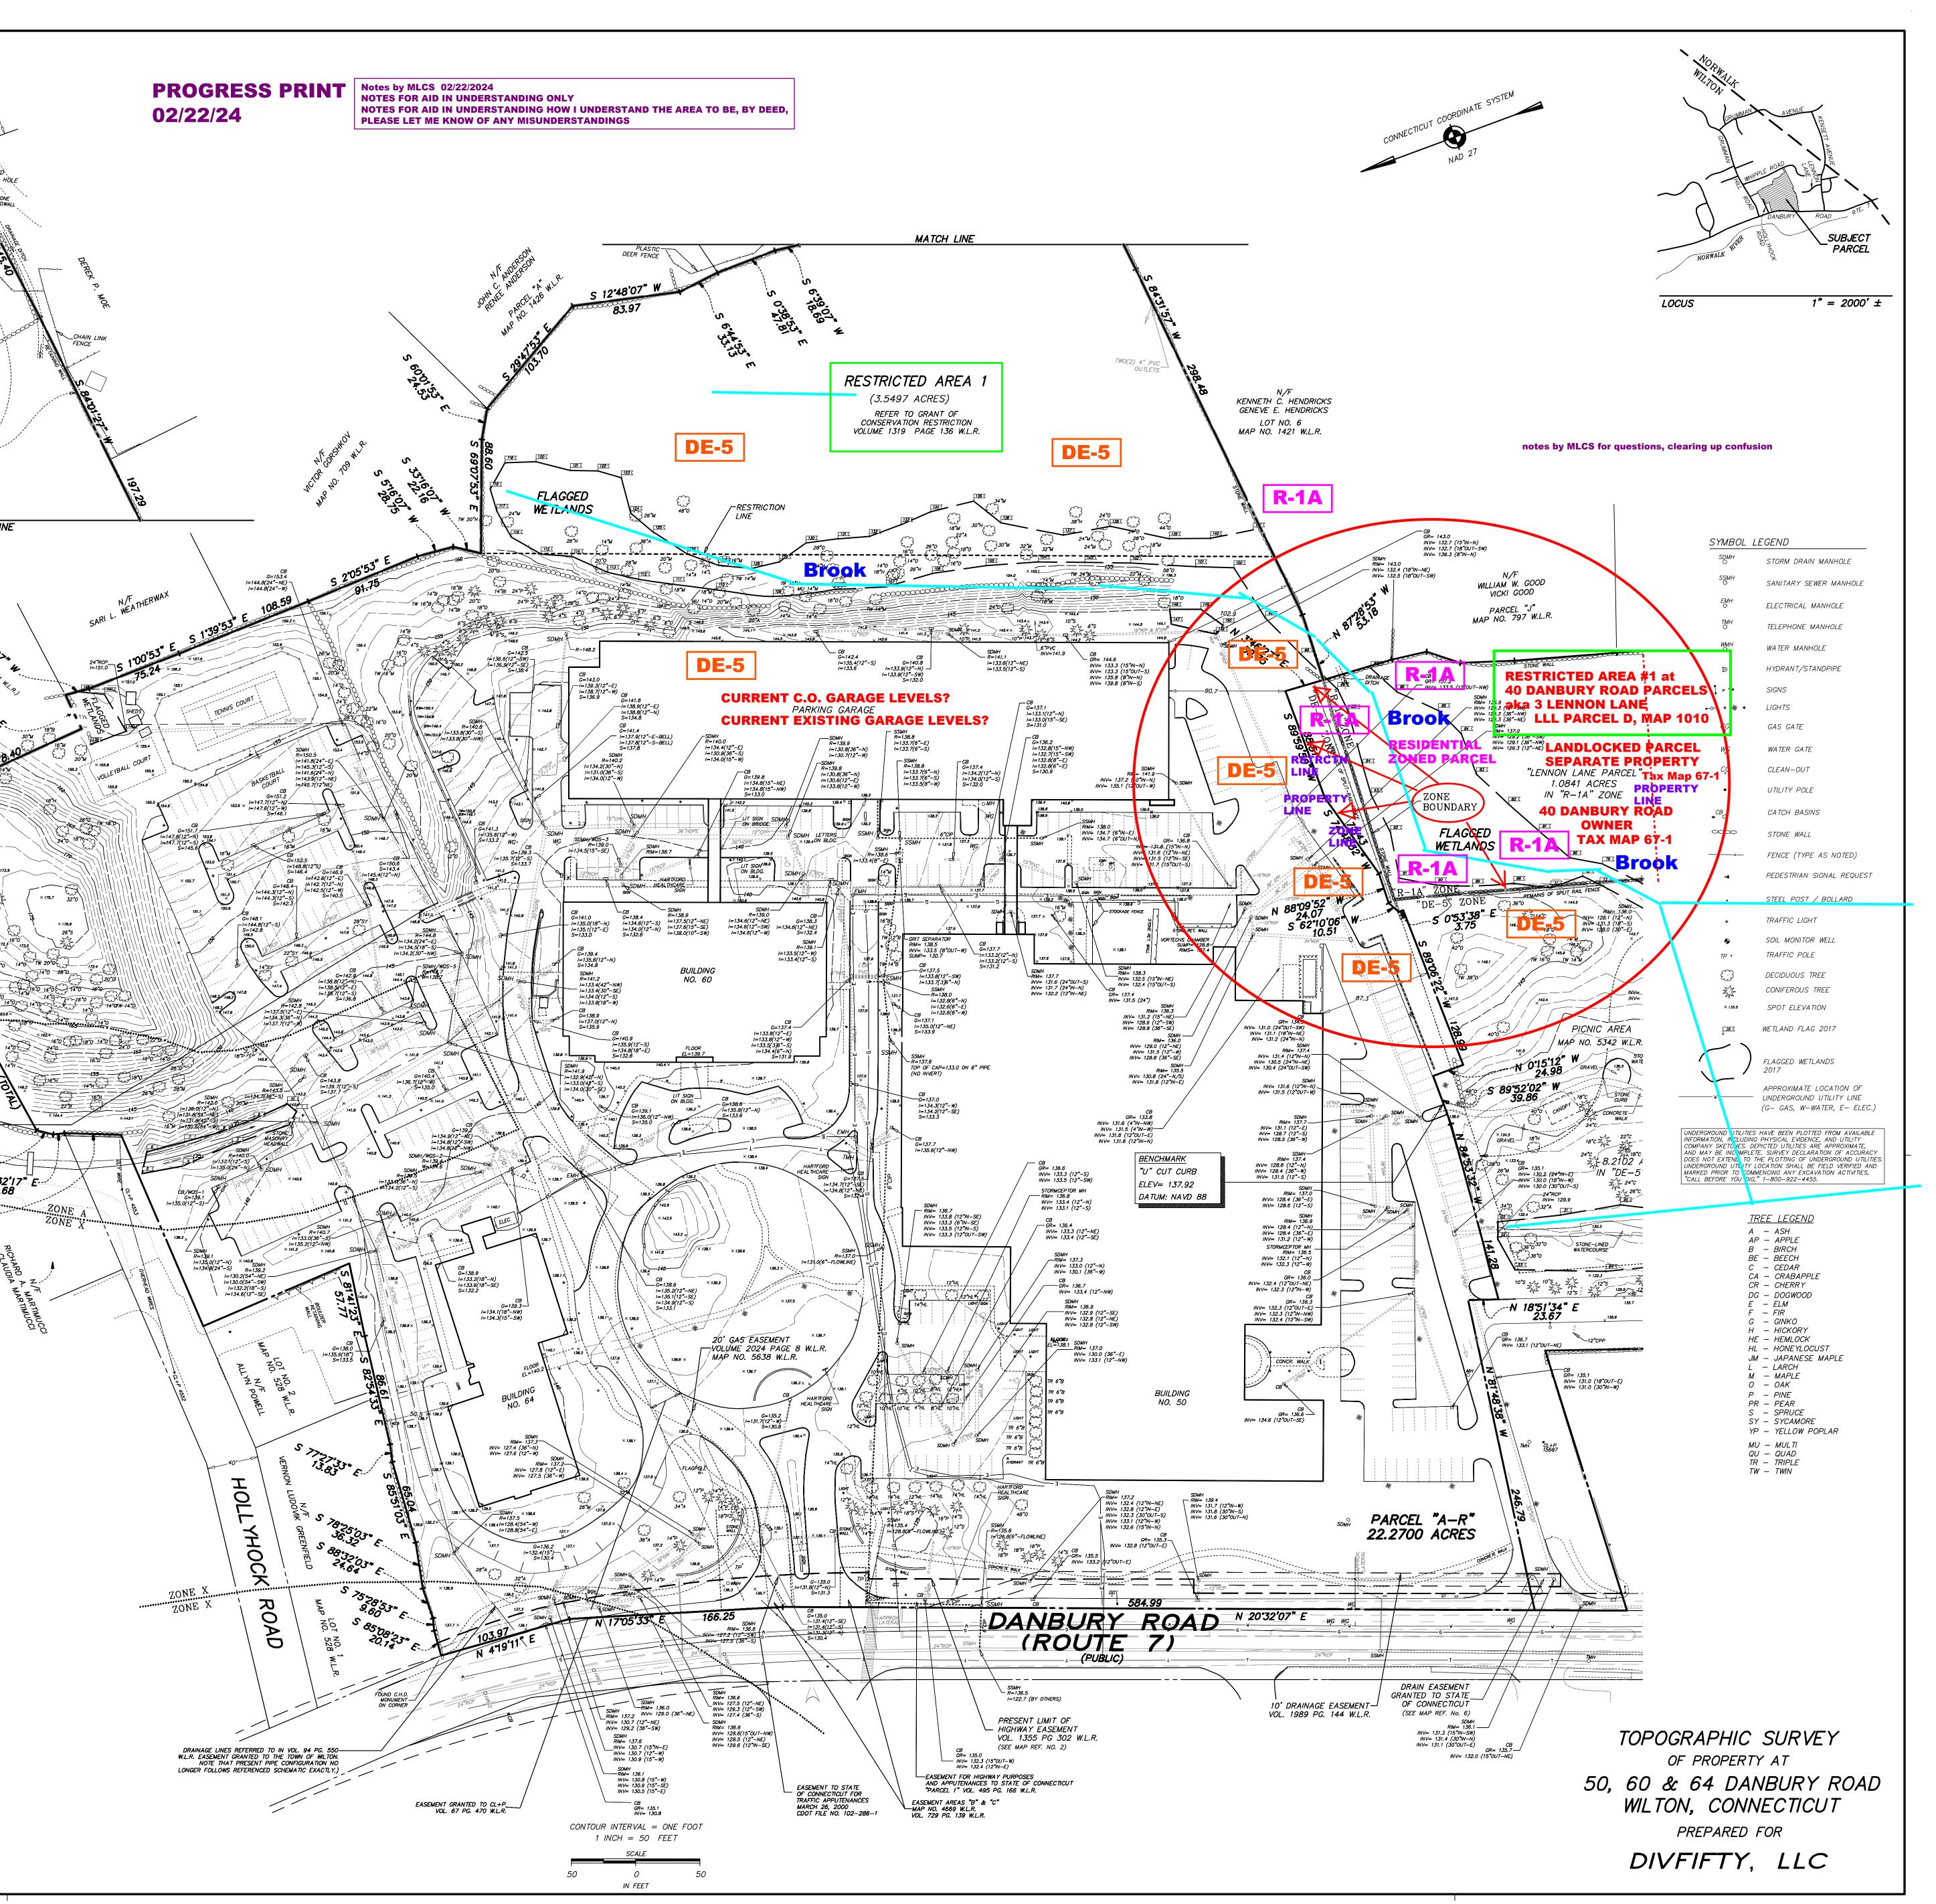

Where exactly is the Zone Boundary existing, for 64 60 50 Danbury Road?

Where exactly are the Property Lines, for 64 60 50 Danbury Road? They are not clear on site surveys, zoning maps, renderings..

Where exactly is the Conservation Grant Restriction Line to the Conservation Grant Restriction Area located behind the 64 60 50 Pakring Garage at the South-East Property Line?

There are two brooks at 64 60 50 Danbury Road - Copt's Brook and an unnamed Brook, which flows behind the 64 60 50 Parking Garage at the one-&-only Conservation Grant Restriction Area, at 64 60 50 Danbury Road.

#### breakdowns.

I believe the Tax Department has Building 6 at WCP, as the demolished in 2007 bulidings at 3 Lennon Lane. I believe it is part of the 15-year south wilton scandal - simply my opinion. Why is 3 Lennon Lane, Tax Map 67-1, R-1A, Conservation Grant Area #1 of 2 at 40 Danbury Road, on the 64 **Danbury Road Property Card?** Why does 64 60 50 Danbury Road repeatedly show 3 Lennon Lane on their surveys? According to facts & written by M Wrinn, 3 Lennon Lane is not part of 64 60 50 Danbury Road - see attached email snippit from M Wrinn in attached file '031024 LLL Bldg Lot C GIS Wets Water Ice ROW Seeps WCP 40D MLCS'.

FOIL: all historic field cards, all historic property cards, current field card / property card for 3 Lennon Lane / 4-Parcel subdivideed
Lennon Lane Lot Parcel
D, the Conservation
Grant Restricted Area
#1 for 40 Danbury Road
Tax Map 67-1

Good morning,

FOIL: all historic field cards, all historic property cards, current field card / property card for the Parking Garage at 64 60 50 Danbury Road

FOIL: all historic field cards, all historic property cards, current field card / property card for 3 Lennon Lane / 4-Parcel subdivideed Lennon Lane Lot Parcel D, the **Conservation** Grant **Restricted** Area #1 for **40** Danbury **Road Tax** 

#### Map 67-1

for an example of the parking garage property card, please see parking garage at 40 Danbury Road property card attached, file 68-33-1 Field Card..

for one historic property card for 3 Lennon Lane, please see property card attached for 3 Lennon Lane, in attached file '030924\_LLL Bldg Lot C\_GIS \_Wets\_Water Ice ROW Seeps\_WCP 40D\_MLCS'