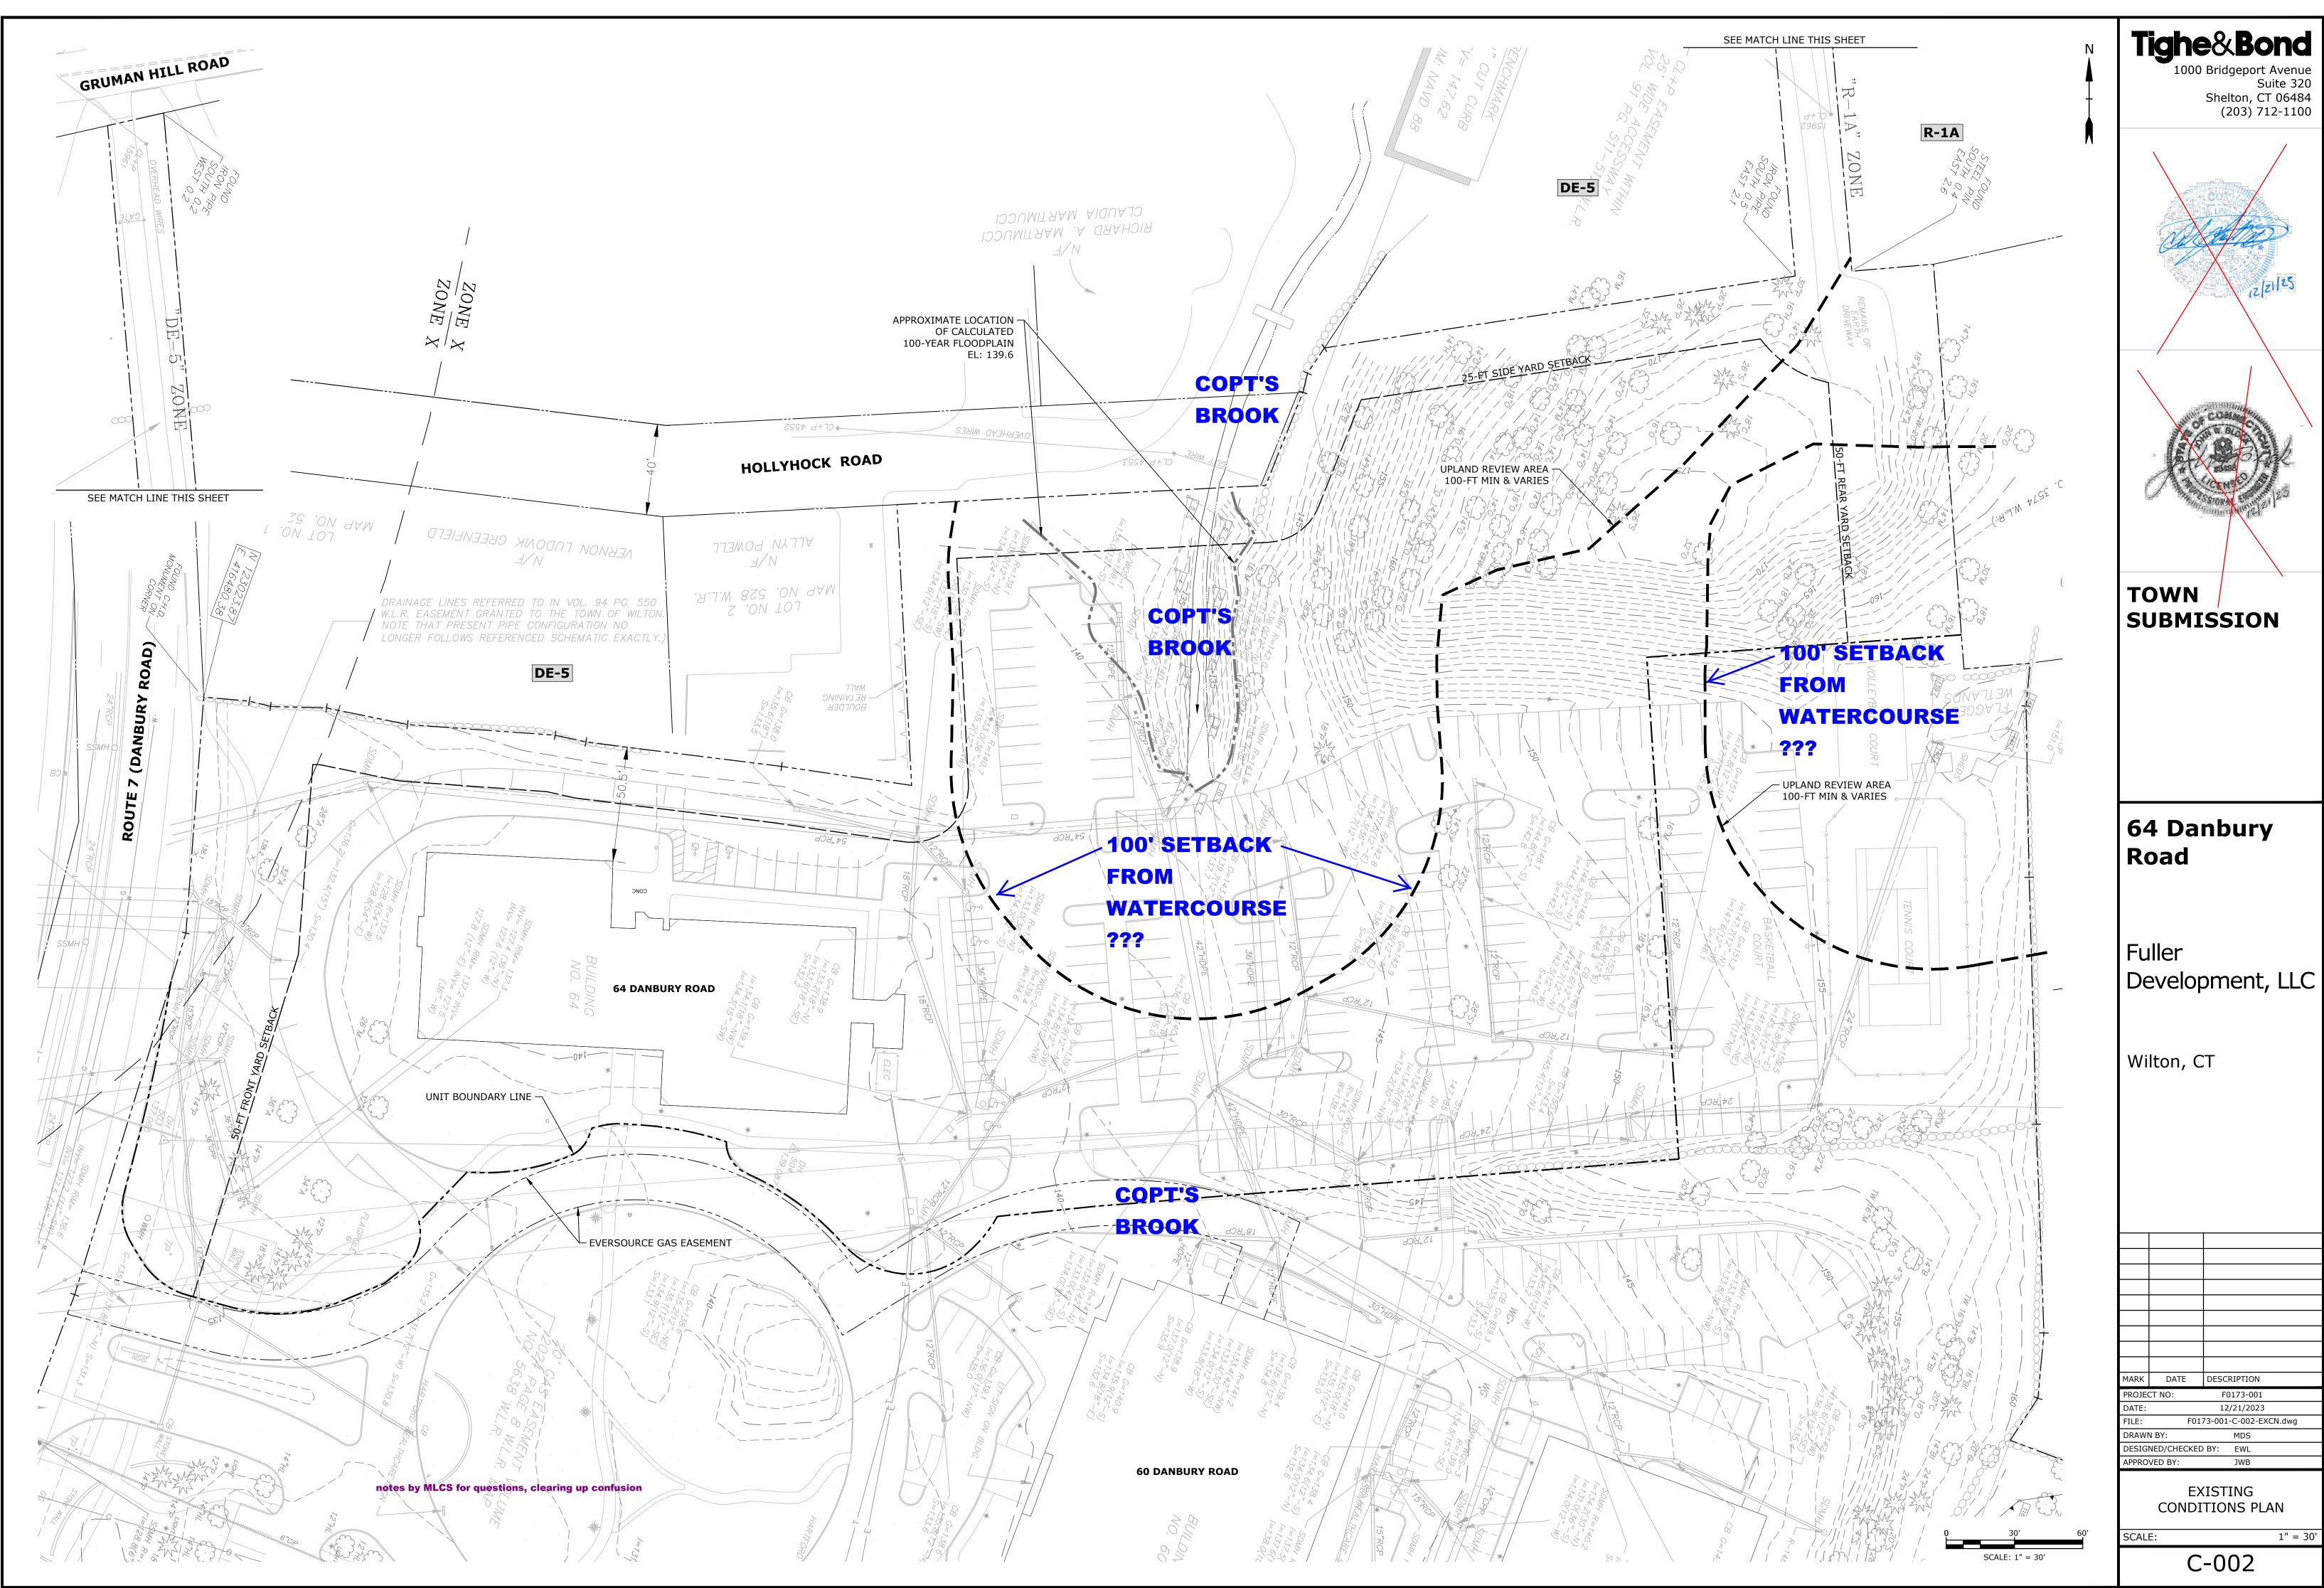

There are two brooks at 64 60 50 Danbury Road - Copt's Brook and an unnamed Brook, which flows behind the 64 60 50 Parking Garage at the one-&-only Conservation Grant Restriction Area, at 64 60 50 Danbury Road.