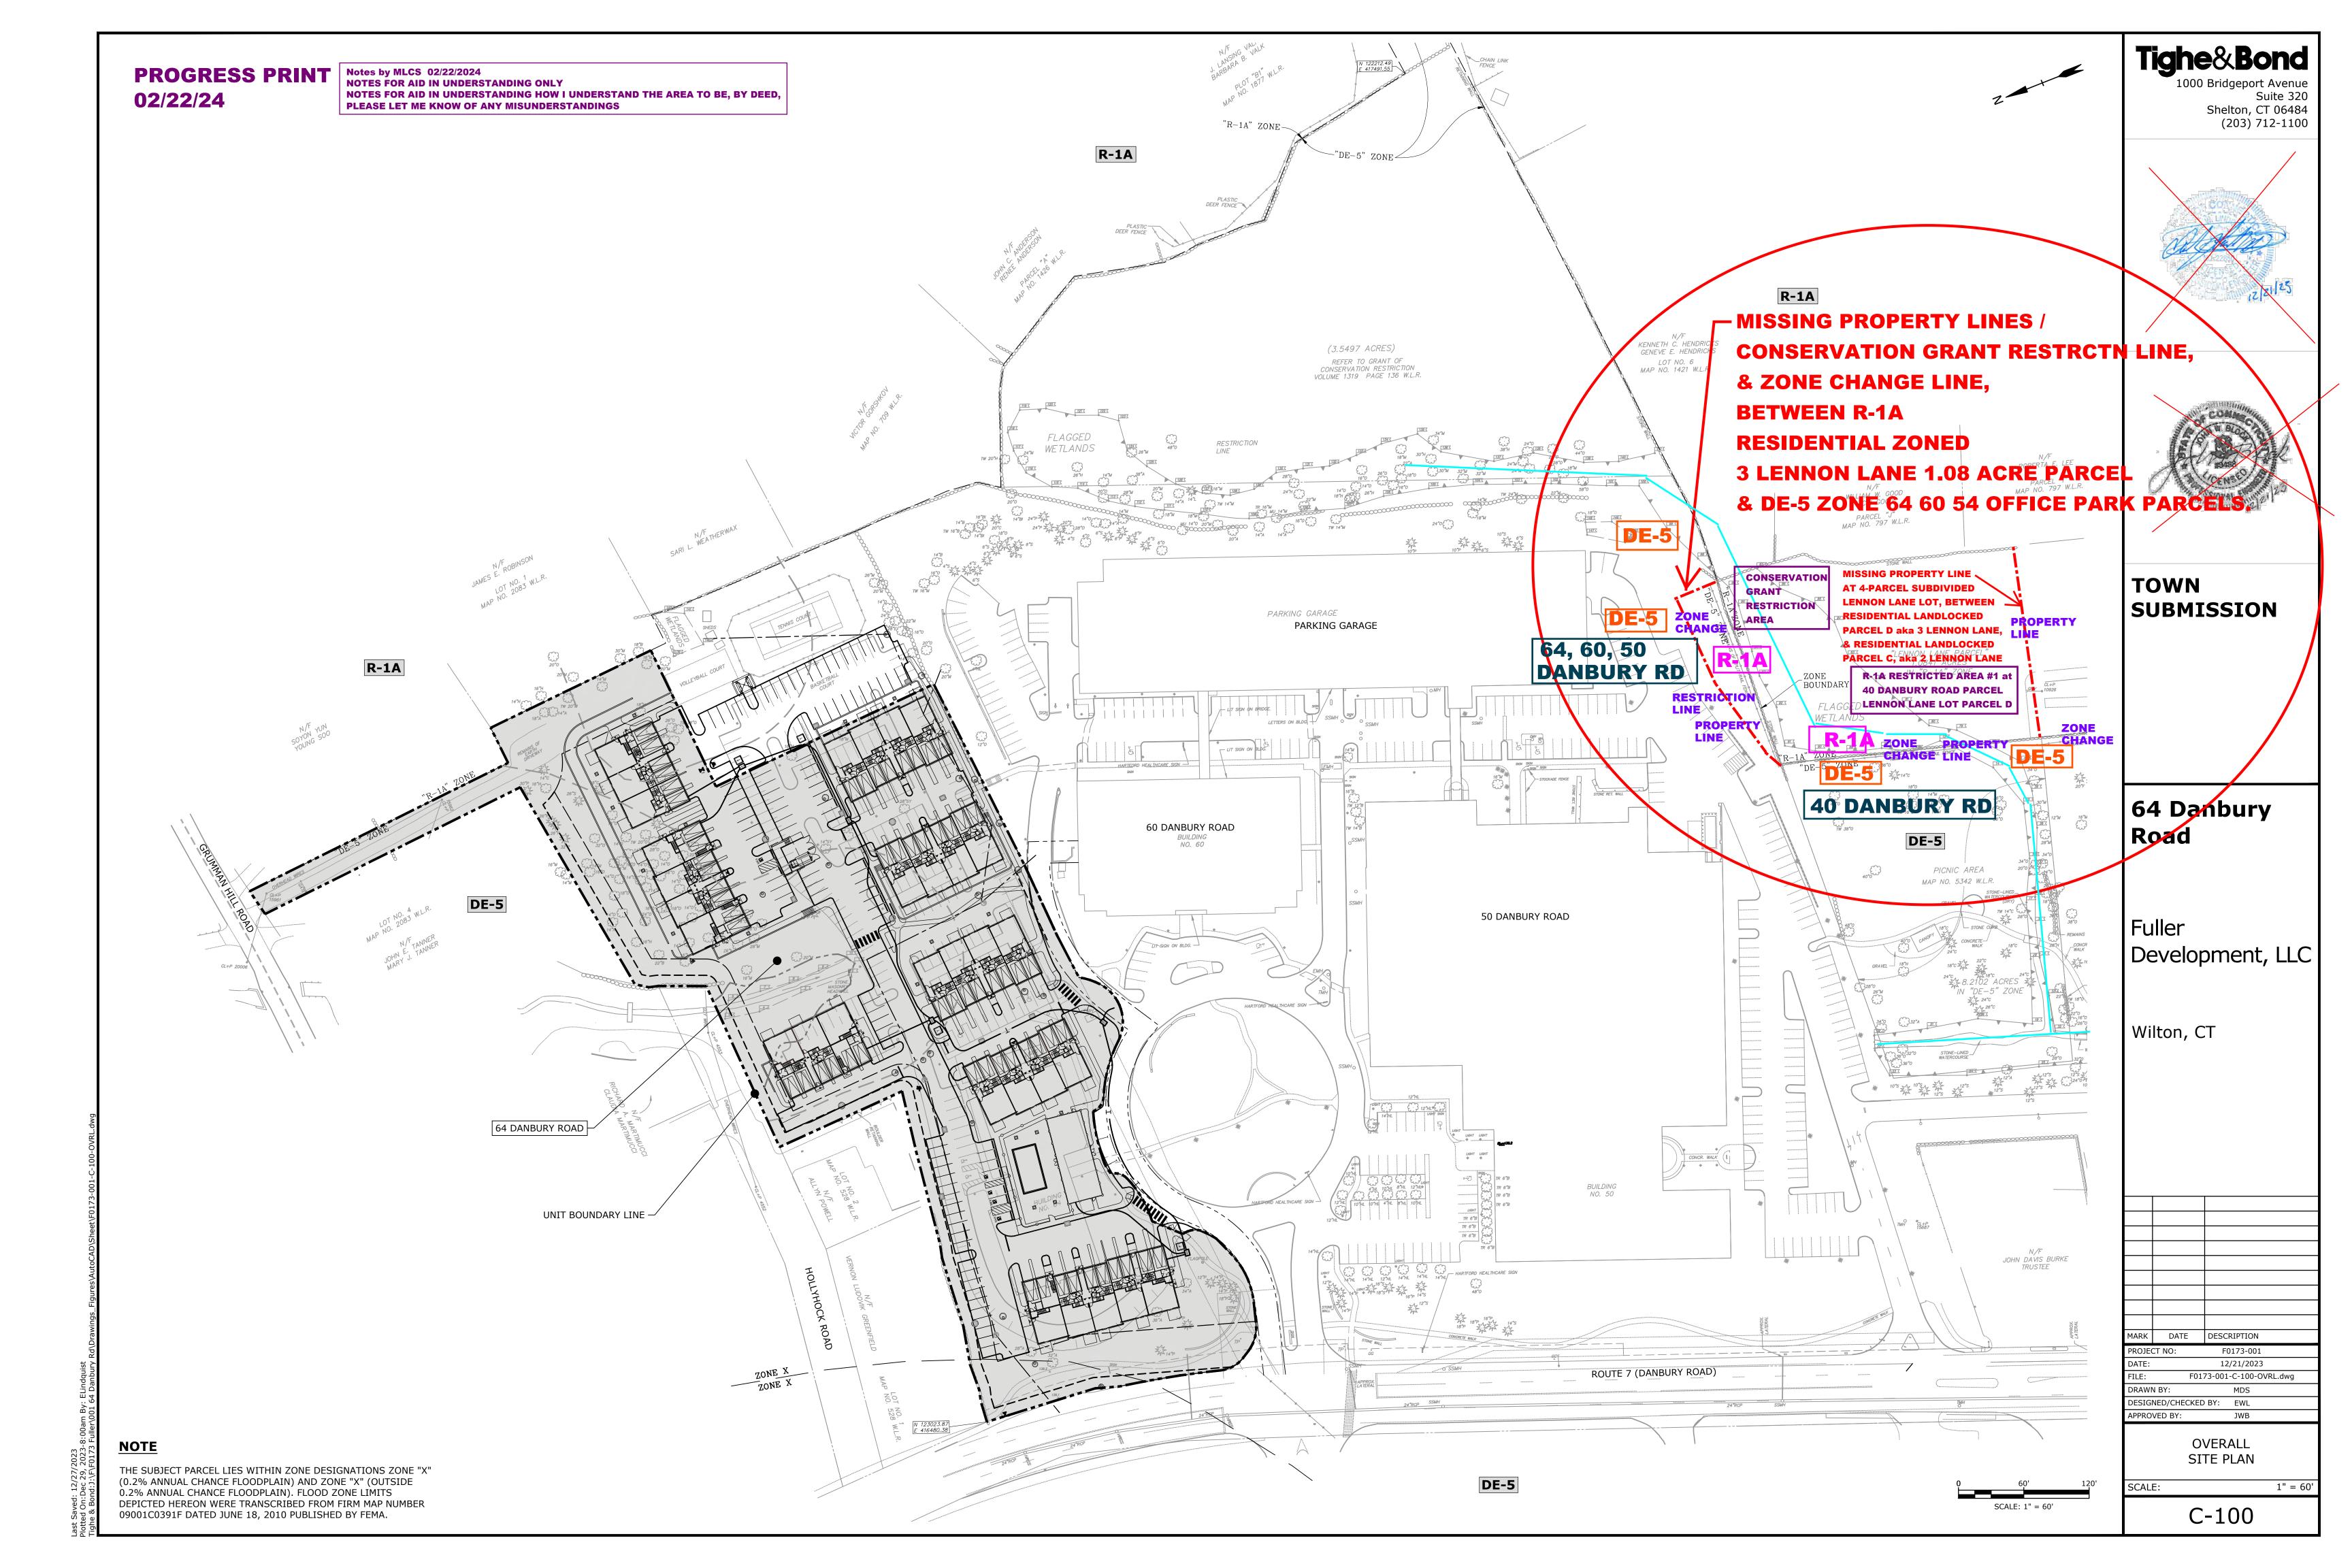

Where exactly is the Zone Boundary existing, for 64 60 50 Danbury Road?

Where exactly are the Property Lines, for 64 60 50 Danbury Road? They are not clear on site surveys, zoning maps, renderings..

Where exactly is the Conservation Grant Restriction Line to the Conservation Grant Restriction Area located behind the 64 60 50 Pakring Garage at the South-East Property Line?

Who is the current licensed Professional Soil Scientist for the Proposed Zone Change at 64 60 50 Danbury Road, and the 64

Danbury Road Multi-Family Apartments Project?

Attached please find file '022224\_64 Danbury Rd\_Application Remarks\_MLCS' which has portions of the Submittal Documents - already emailed to many wilton staff - i have not received acknowledgement the file, nor comments or anwsers to questions or remarks.

There are two brooks at 64 60 50 Danbury Road - Copt's Brook and an unnamed Brook, which flows behind the 64 60 50 Parking Garage at the one-&-only Conservation Grant Restriction Area, at 64 60 50 Danbury Road.

#### breakdowns.

I believe the Tax Department has Building 6 at WCP, as the demolished in 2007 bulidings at 3 Lennon Lane. I believe it is part of the 15-year south wilton scandal - simply my opinion. Why is 3 Lennon Lane, Tax Map 67-1, R-1A, Conservation Grant Area #1 of 2 at 40 Danbury Road, on the 64 **Danbury Road Property Card?** Why does 64 60 50 Danbury Road repeatedly show 3 Lennon Lane on their surveys? According to facts & written by M Wrinn, 3 Lennon Lane is not part of 64 60 50 Danbury Road - see attached email snippit from M Wrinn in attached file '031024 LLL Bldg Lot C GIS Wets Water Ice ROW Seeps WCP 40D MLCS'.

FOIL: all historic field cards, all historic property cards, current field card / property card for 3 Lennon Lane / 4-Parcel subdivideed
Lennon Lane Lot Parcel
D, the Conservation
Grant Restricted Area
#1 for 40 Danbury Road
Tax Map 67-1

Good morning,

FOIL: all historic field cards, all historic property cards, current field card / property card for the Parking Garage at 64 60 50 Danbury Road

FOIL: all historic field cards, all historic property cards, current field card / property card for 3 Lennon Lane / 4-Parcel subdivideed Lennon Lane Lot Parcel D, the **Conservation** Grant **Restricted** Area #1 for **40** Danbury **Road Tax** 

#### Map 67-1

for an example of the parking garage property card, please see parking garage at 40 Danbury Road property card attached, file 68-33-1 Field Card..

for one historic property card for 3 Lennon Lane, please see property card attached for 3 Lennon Lane, in attached file '030924\_LLL Bldg Lot C\_GIS \_Wets\_Water Ice ROW Seeps\_WCP 40D\_MLCS'