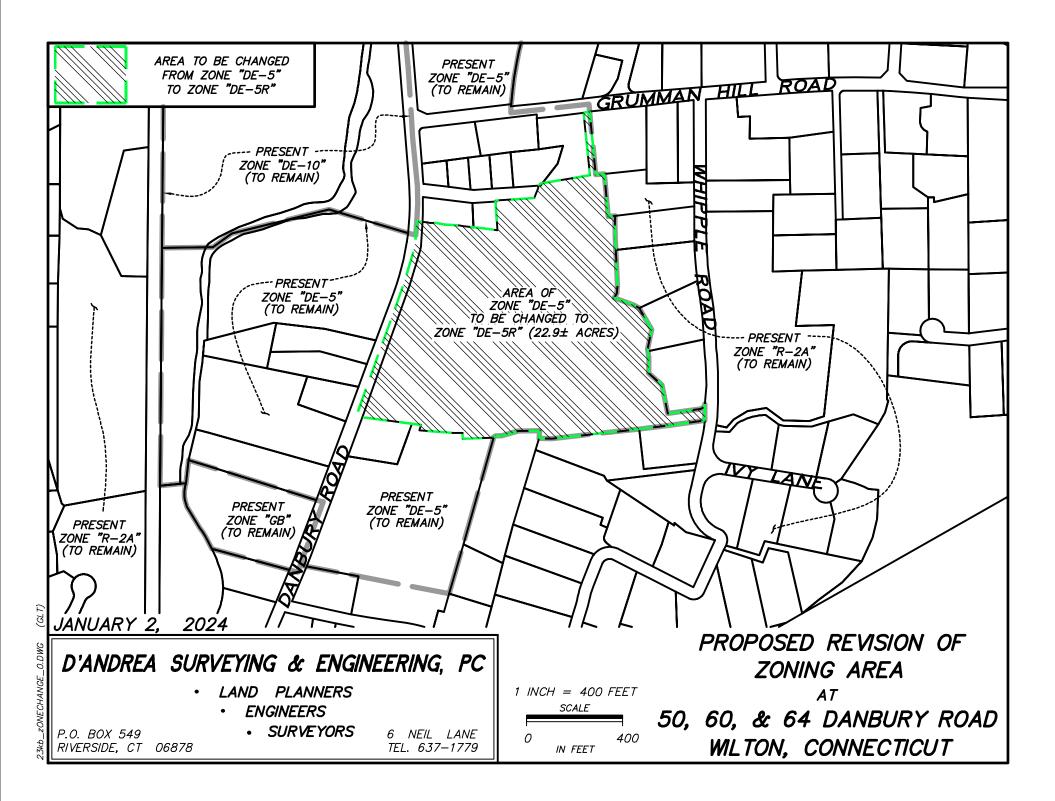

Where exactly is the Zone Boundary existing, for 64 60 50 Danbury Road?

Where exactly are the Property Lines, for 64 60 50 Danbury Road? They are not clear on site surveys, zoning maps, renderings..

Where exactly is the Conservation Grant Restriction Line to the Conservation Grant Restriction Area located behind the 64 60 50 Pakring Garage at the South-East Property Line?

Who is the current licensed Professional Soil Scientist for the Proposed Zone Change at 64 60 50 Danbury Road, and the 64

Danbury Road Multi-Family Apartments Project?

Attached please find file '022224\_64 Danbury Rd\_Application Remarks\_MLCS' which has portions of the Submittal Documents - already emailed to many wilton staff - i have not received acknowledgement the file, nor comments or anwsers to questions or remarks.

There are two brooks at 64 60 50 Danbury Road - Copt's Brook and an unnamed Brook, which flows behind the 64 60 50 Parking Garage at the one-&-only Conservation Grant Restriction Area, at 64 60 50 Danbury Road.