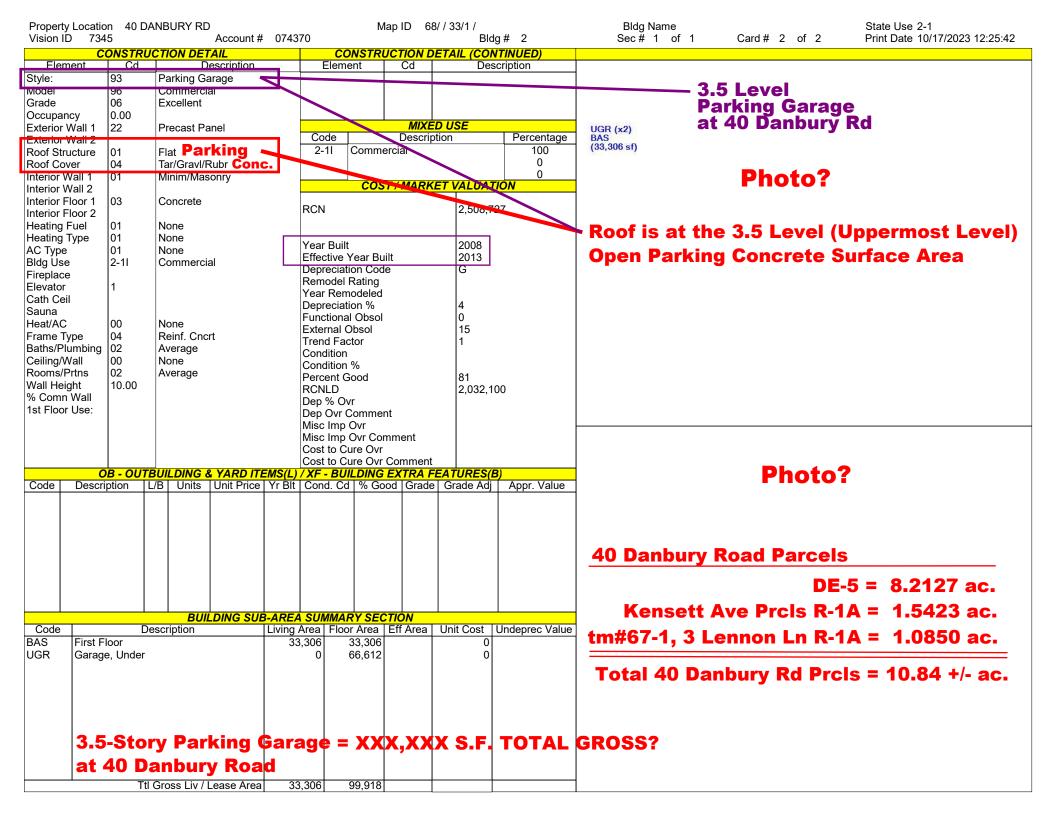

#### FOIL: What is the

building number for the Parking Garage at 64 60 50 Danbury Road?

Please respond per FOIA laws to FOIL request.. please see snippit of CT FOIA response time attached..

FOIL: all historic field cards, all historic property cards, current field card / property card for the Parking Garage at 64 60 50 Danbury Road

FOIL: all historic field cards, all historic property cards, current field card / property card for 3 Lennon Lane / 4-Parcel subdivideed
Lennon Lane Lot Parcel
D, the Conservation
Grant Restricted Area
#1 for 40 Danbury Road
Tax Map 67-1

Following up.. Please acknowledge this email..

Please respond per FOIA laws to FOIL request.. please see snippit of CT FOIA response time attached..

FOIL: all historic field cards, all historic property cards, current field card / property card for the Parking Garage at 64 60 50 Danbury Road

Good morning,

FOIL: all historic field cards, all historic property cards, current field card / property card for the Parking Garage at 64 60 50 Danbury Road

FOIL: all historic field cards, all historic property cards, current field card / property card for 3 Lennon Lane / 4-Parcel subdivideed Lennon Lane Lot Parcel D, the **Conservation** Grant **Restricted** Area #1 for **40** Danbury **Road Tax** 

#### Map 67-1

for an example of the parking garage property card, please see parking garage at 40 Danbury Road property card attached, file 68-33-1 Field Card..

for one historic property card for 3 Lennon Lane, please see property card attached for 3 Lennon Lane, in attached file '030924\_LLL Bldg Lot C\_GIS \_Wets\_Water Ice ROW Seeps\_WCP 40D\_MLCS'