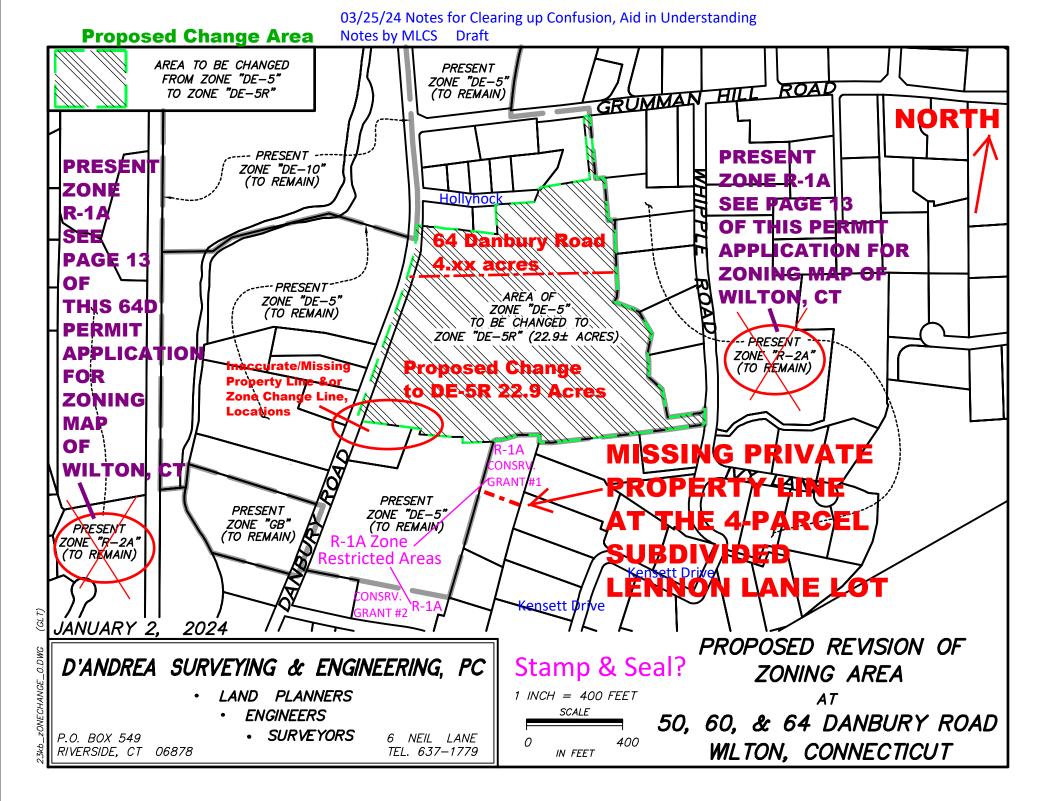

Where exactly is the Zone Boundary existing, for 64 60 50 Danbury Road?

Where exactly are the Property Lines, for 64 60 50 Danbury Road? They are not clear on site surveys, zoning maps, renderings..

Where exactly is the Conservation Grant Restriction Line to the Conservation Grant Restriction Area located behind the 64 60 50 Pakring Garage at the South-East Property Line?

Who is the current licensed Professional Soil Scientist for the Proposed Zone Change at 64 60 50 Danbury Road, and the 64

Danbury Road Multi-Family Apartments Project?

Attached please find file '022224\_64 Danbury Rd\_Application Remarks\_MLCS' which has portions of the Submittal Documents - already emailed to many wilton staff - i have not received acknowledgement the file, nor comments or anwsers to questions or remarks.

There are two brooks at 64 60 50 Danbury Road - Copt's Brook and an unnamed Brook, which flows behind the 64 60 50 Parking Garage at the one-&-only Conservation Grant Restriction Area, at 64 60 50 Danbury Road.

#### breakdowns.

I believe the Tax Department has Building 6 at WCP, as the demolished in 2007 bulidings at 3 Lennon Lane. I believe it is part of the 15-year south wilton scandal - simply my opinion. Why is 3 Lennon Lane, Tax Map 67-1, R-1A, Conservation Grant Area #1 of 2 at 40 Danbury Road, on the 64 **Danbury Road Property Card?** Why does 64 60 50 Danbury Road repeatedly show 3 Lennon Lane on their surveys? According to facts & written by M Wrinn, 3 Lennon Lane is not part of 64 60 50 Danbury Road - see attached email snippit from M Wrinn in attached file '031024 LLL Bldg Lot C GIS Wets Water Ice ROW Seeps WCP 40D MLCS'.