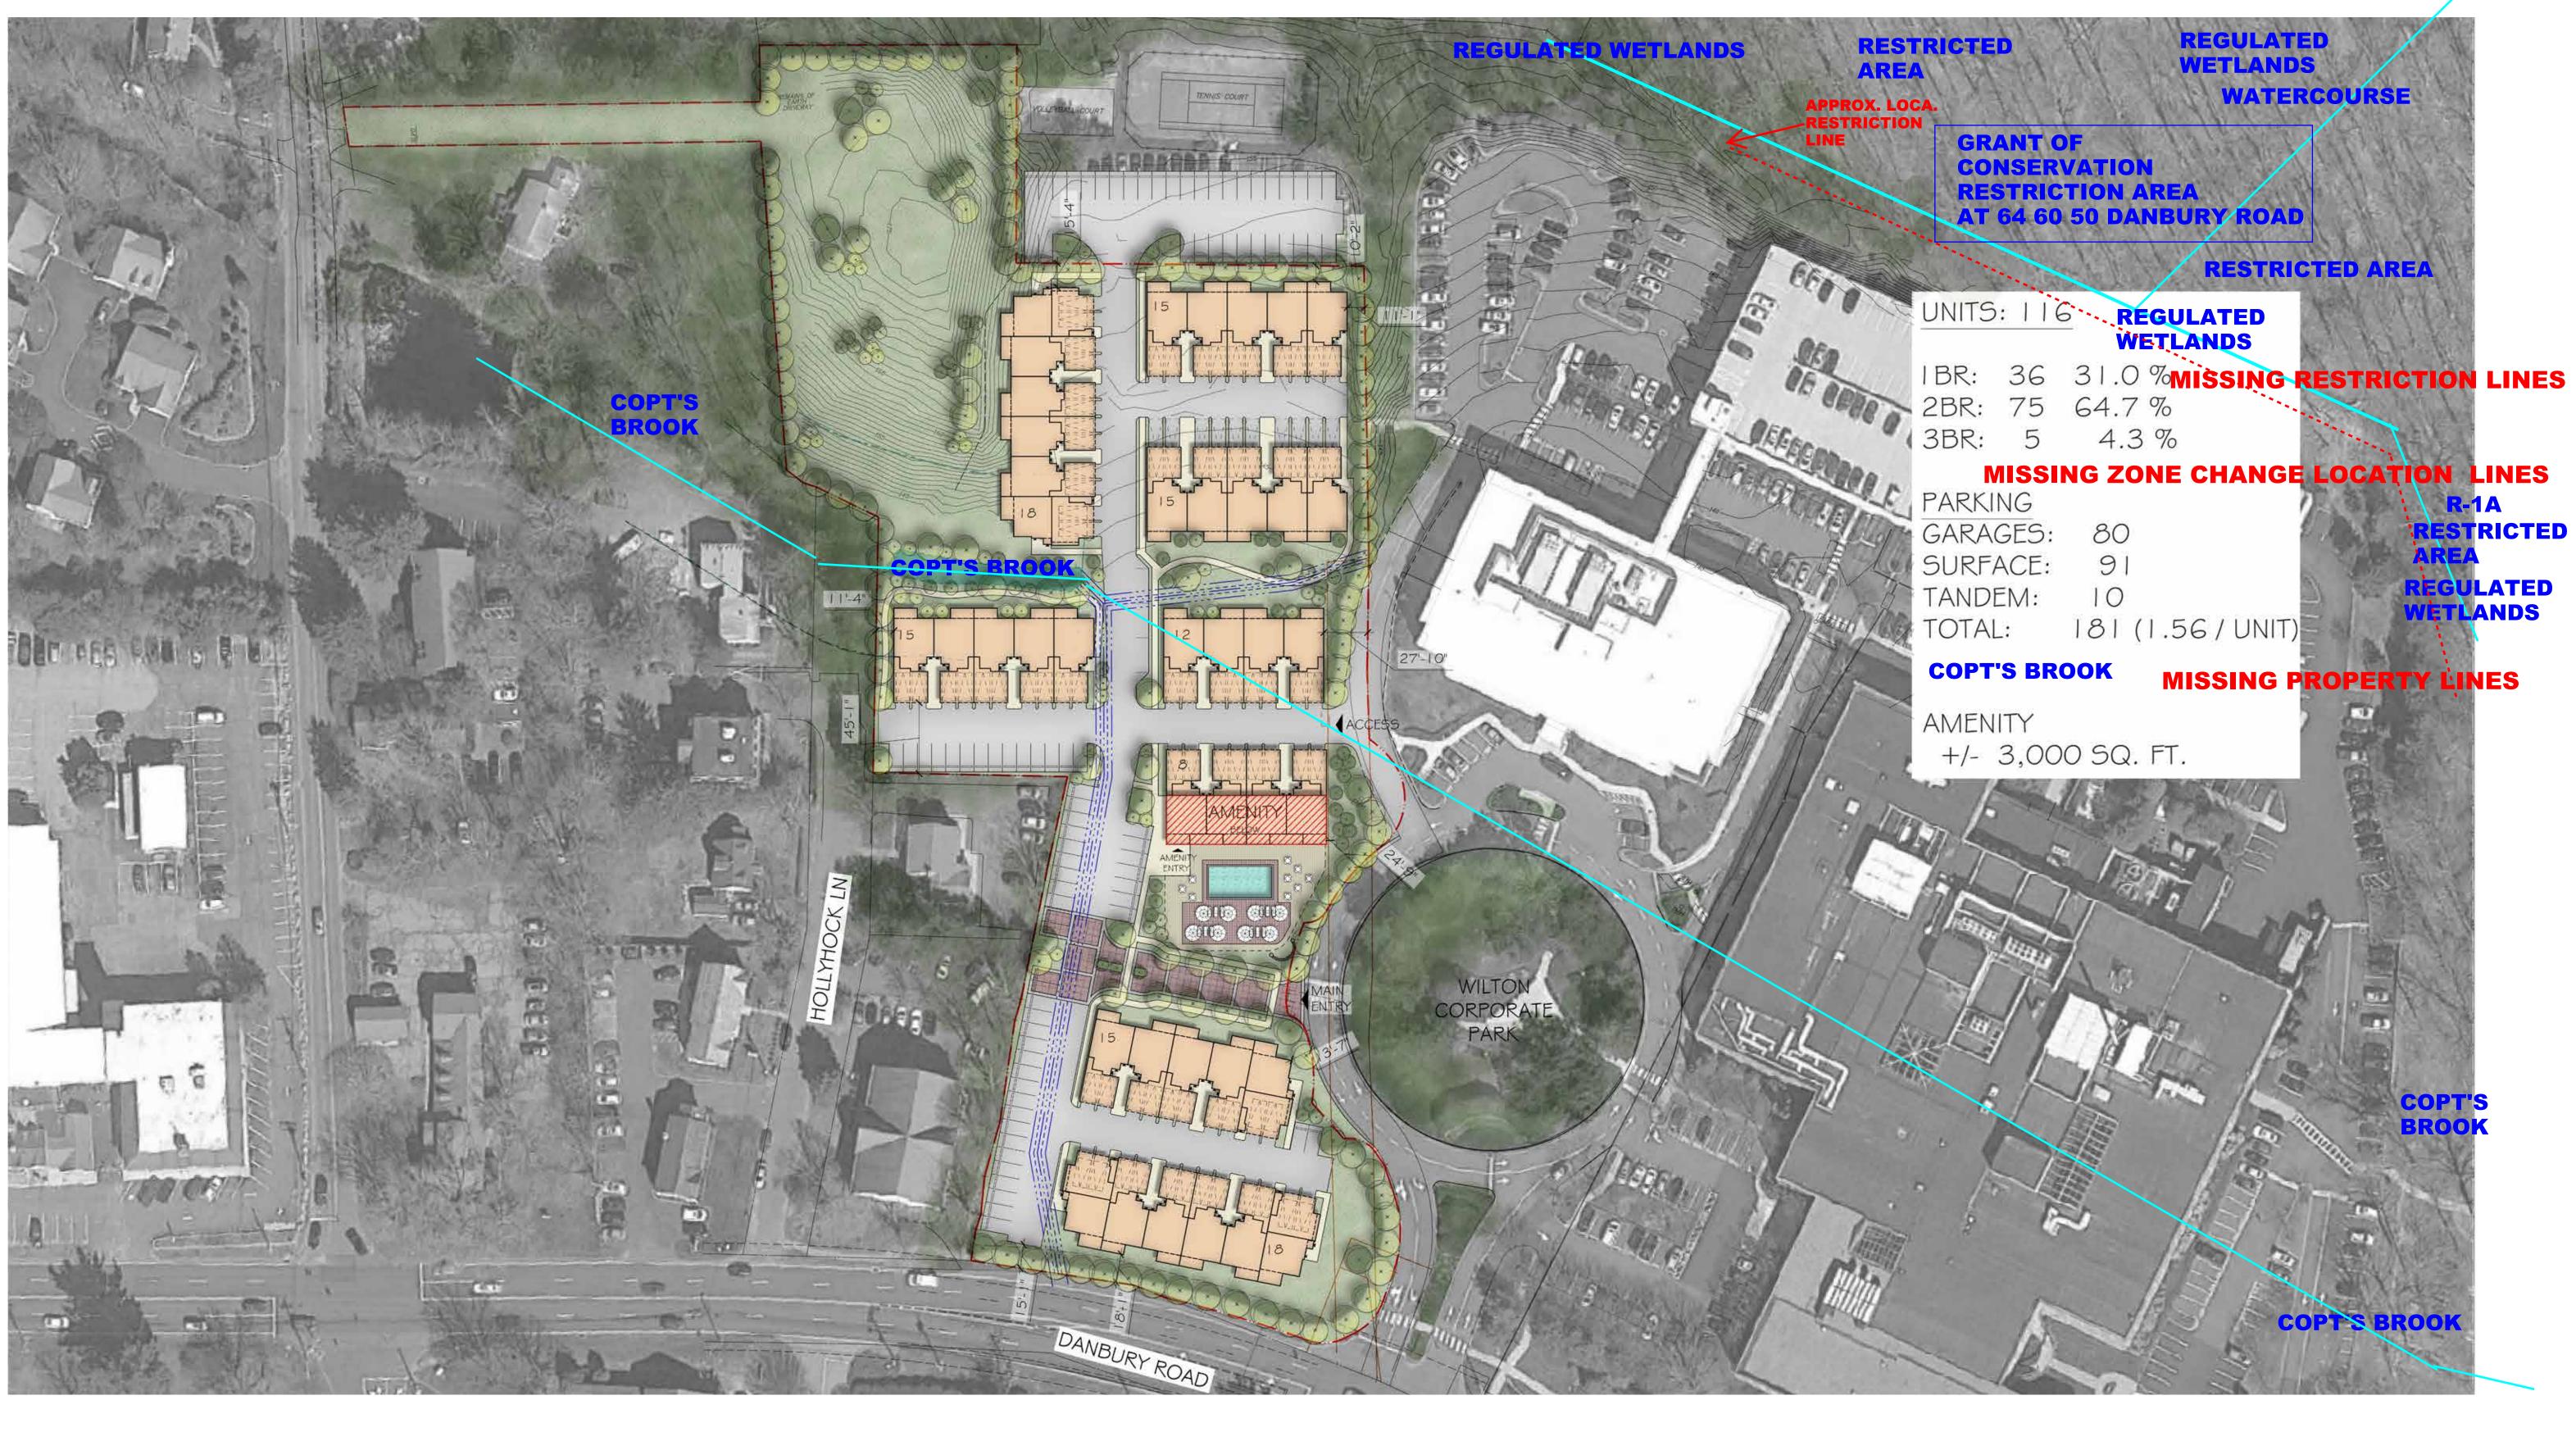

Where exactly is the Zone Boundary existing, for 64 60 50 Danbury Road?

Where exactly are the Property Lines, for 64 60 50 Danbury Road? They are not clear on site surveys, zoning maps, renderings..

Where exactly is the Conservation Grant Restriction Line to the Conservation Grant Restriction Area located behind the 64 60 50 Pakring Garage at the South-East Property Line?

Who is the current licensed Professional Soil Scientist for the Proposed Zone Change at 64 60 50 Danbury Road, and the 64

Danbury Road Multi-Family Apartments Project?

Attached please find file '022224\_64 Danbury Rd\_Application Remarks\_MLCS' which has portions of the Submittal Documents - already emailed to many wilton staff - i have not received acknowledgement the file, nor comments or anwsers to questions or remarks.

There are two brooks at 64 60 50 Danbury Road - Copt's Brook and an unnamed Brook, which flows behind the 64 60 50 Parking Garage at the one-&-only Conservation Grant Restriction Area, at 64 60 50 Danbury Road.