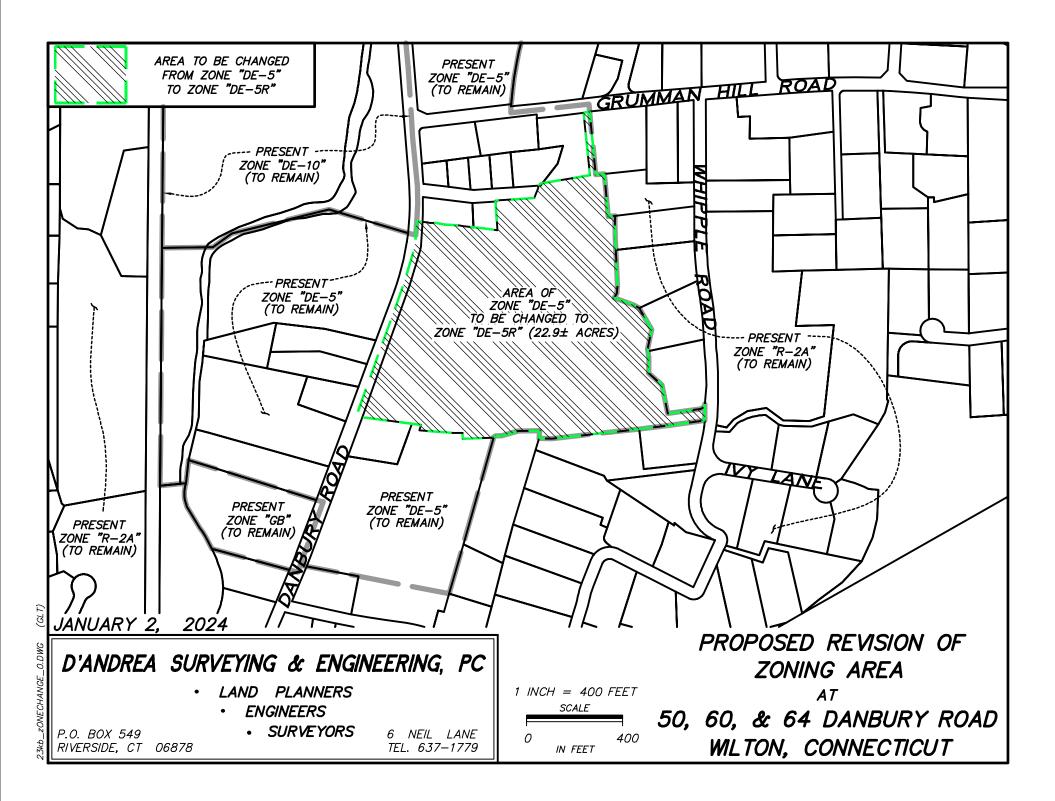

Environmental Land Solutions
- 4. Site Engineer: Erik Lindquist, Senior Project Manager Tighe & Bond
- 5. Traffic Consultant: Craig Yannes Tighe & Bond
- 6. Surveyors: Leonard D'Andrea, Edwin Rhodes RVDI
- 7. Planner: Raymond Mazzeo Redniss & Mead
- 8. Land Use Attorneys: Lisa Feinberg & Daniel Conant Carmody Torrance Sandak Hennessey

Who is the Licensed Professional Soils Scientist for 64 Danbury Road, currently, for the Zone Change Proposal Request, and the Multi-family Unit Project Proposal?

## **Current Soils Report for 64 Danbury Road?**

## Survey/Zoning stamped & sealedby Pro Engineer, Map/Wets Map Sketch, Showing:

Watercourses & Wetlands & Wetland Flags & Wetland Setbacks & Wetland Restrictions & Conservation Grant Areas...

## **Title Blocks? Stamp & Seal for Wetlands Map**