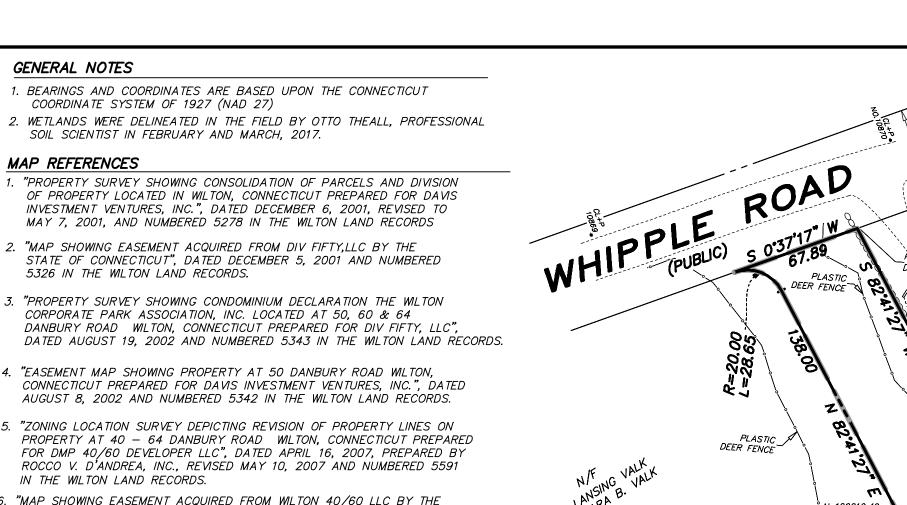

Where exactly is the Zone Boundary existing, for 64 60 50 Danbury Road?

Where exactly are the Property Lines, for 64 60 50 Danbury Road? They are not clear on site surveys, zoning maps, renderings..

Where exactly is the Conservation Grant Restriction Line to the Conservation Grant Restriction Area located behind the 64 60 50 Pakring Garage at the South-East Property Line?

Who is the current licensed Professional Soil Scientist for the Proposed Zone Change at 64 60 50 Danbury Road, and the 64

Danbury Road Multi-Family Apartments Project?

Attached please find file '022224\_64 Danbury Rd\_Application Remarks\_MLCS' which has portions of the Submittal Documents - already emailed to many wilton staff - i have not received acknowledgement the file, nor comments or anwsers to questions or remarks.

There are two brooks at 64 60 50 Danbury Road - Copt's Brook and an unnamed Brook, which flows behind the 64 60 50 Parking Garage at the one-&-only Conservation Grant Restriction Area, at 64 60 50 Danbury Road.