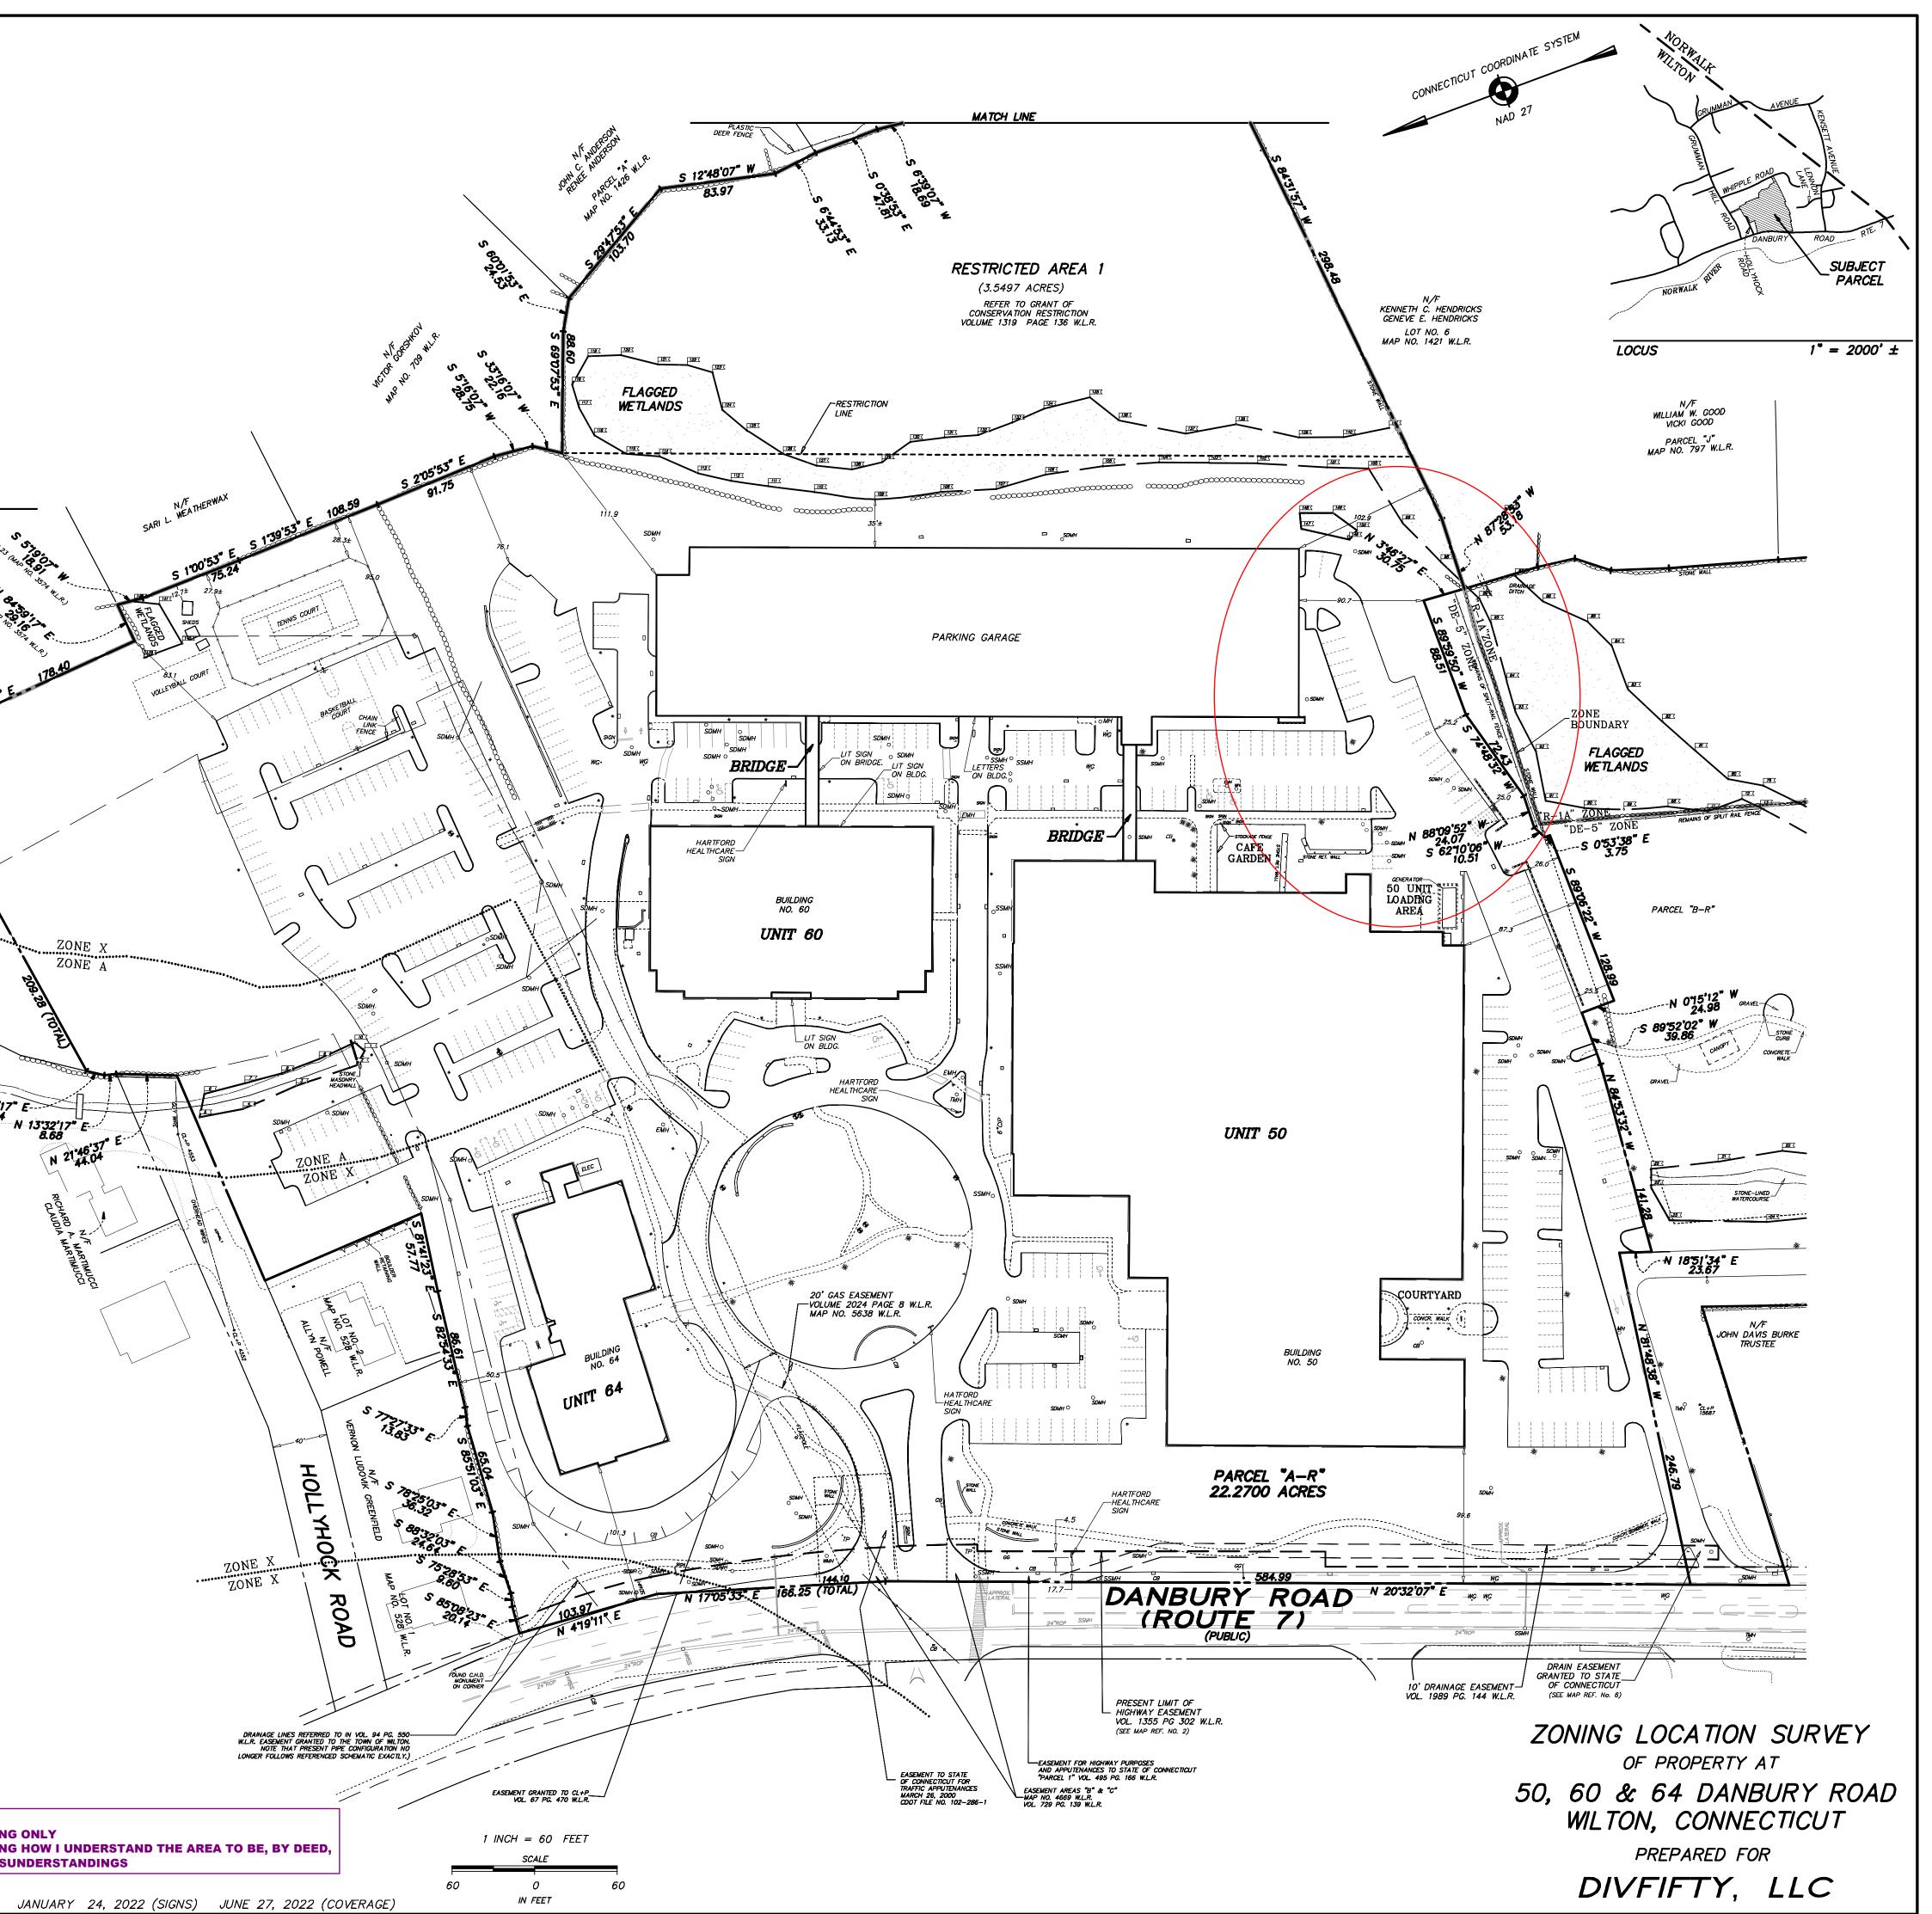

Where exactly is the Zone Boundary existing, for 64 60 50 Danbury Road?

Where exactly are the Property Lines, for 64 60 50 Danbury Road? They are not clear on site surveys, zoning maps, renderings..

Where exactly is the Conservation Grant Restriction Line to the Conservation Grant Restriction Area located behind the 64 60 50 Pakring Garage at the South-East Property Line?

There are two brooks at 64 60 50 Danbury Road - Copt's Brook and an unnamed Brook, which flows behind the 64 60 50 Parking Garage at the one-&-only Conservation Grant Restriction Area, at 64 60 50 Danbury Road.

#### breakdowns.

I believe the Tax Department has Building 6 at WCP, as the demolished in 2007 bulidings at 3 Lennon Lane. I believe it is part of the 15-year south wilton scandal - simply my opinion. Why is 3 Lennon Lane, Tax Map 67-1, R-1A, Conservation Grant Area #1 of 2 at 40 Danbury Road, on the 64 **Danbury Road Property Card?** Why does 64 60 50 Danbury Road repeatedly show 3 Lennon Lane on their surveys? According to facts & written by M Wrinn, 3 Lennon Lane is not part of 64 60 50 Danbury Road - see attached email snippit from M Wrinn in attached file '031024 LLL Bldg Lot C GIS Wets Water Ice ROW Seeps WCP 40D MLCS'.