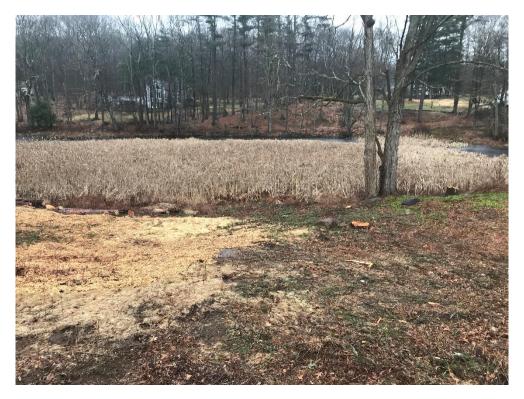

D. Google street map view of property from southern most lot line looking north.

E. Google street map view of property looking north.

F. Photo of property showing tree removal looking north.

G. Photo of three (3) stumps from removed trees looking east.

H. Google street map view of property looking south.

I. Photo of property looking south.

J. Photo of four (4) stumps from removed trees looking north.

K. Photo of two (2) additional stumps from removed trees looking east.