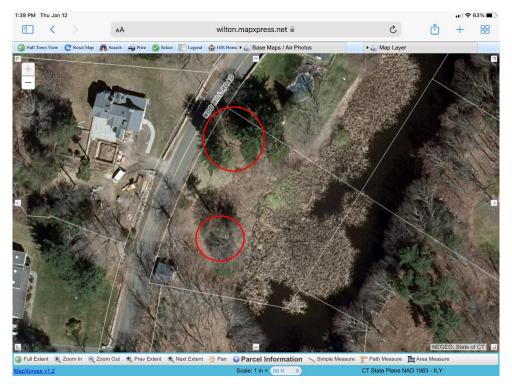

## SITE PHOTOS January 12, 2023

A. GIS overview of property (2019). Red circles are areas of tree removal.

B. Google maps street view of property before work.

C. Photo of property, direct view from road, looking east.