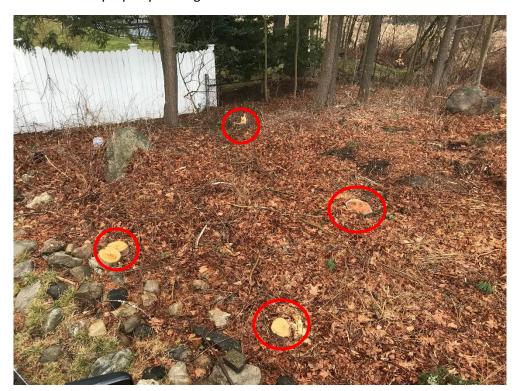

H. Google street map view of property looking south.

I. Photo of property looking south.

J. Photo of four (4) stumps from removed trees looking north.

K. Photo of two (2) additional stumps from removed trees looking east.