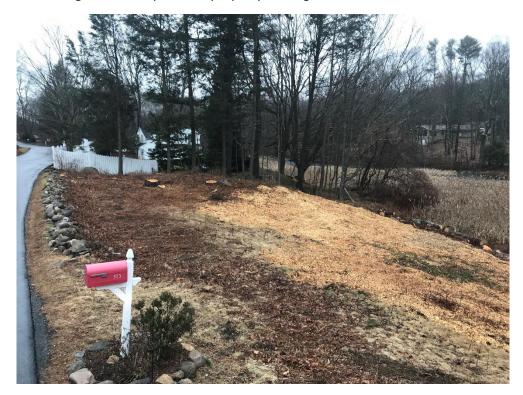

## SITE PHOTOS January 12, 2023

A. GIS overview of property (2019). Red circles are areas of tree removal.

B. Google maps street view of property before work.

C. Photo of property, direct view from road, looking east.