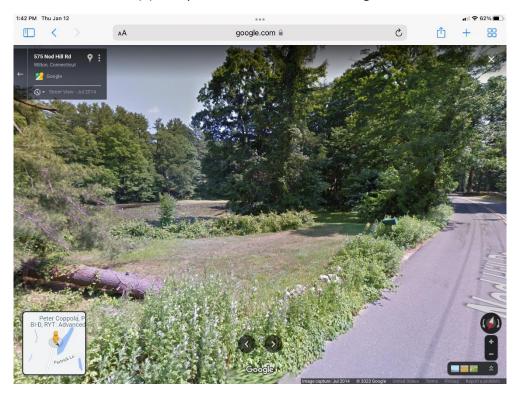

D. Google street map view of property from southern most lot line looking north.

E. Google street map view of property looking north.

F. Photo of property showing tree removal looking north.

G. Photo of three (3) stumps from removed trees looking east.

H. Google street map view of property looking south.

I. Photo of property looking south.

J. Photo of four (4) stumps from removed trees looking north.

K. Photo of two (2) additional stumps from removed trees looking east.