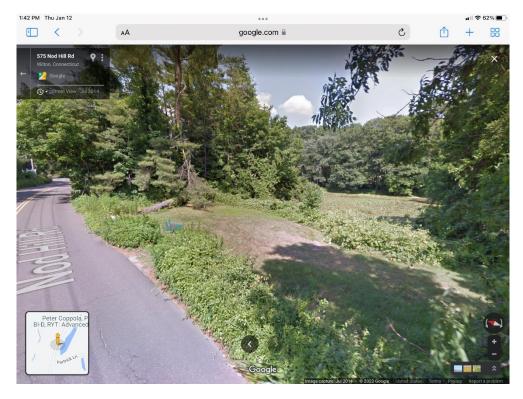

## SITE PHOTOS January 12, 2023

A. GIS overview of property (2019). Red circles are areas of tree removal.

B. Google maps street view of property before work.

C. Photo of property, direct view from road, looking east.

D. Google street map view of property from southern most lot line looking north.

E. Google street map view of property looking north.

F. Photo of property showing tree removal looking north.

G. Photo of three (3) stumps from removed trees looking east.