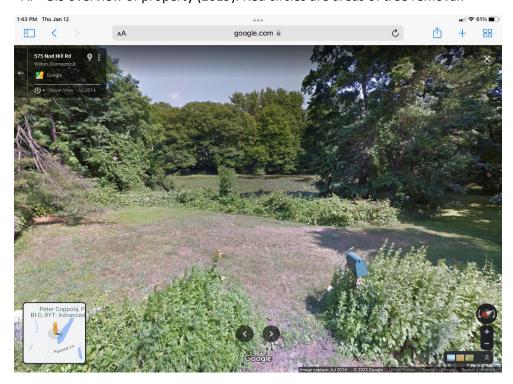

## SITE PHOTOS January 12, 2023

A. GIS overview of property (2019). Red circles are areas of tree removal.

B. Google maps street view of property before work.

C. Photo of property, direct view from road, looking east.