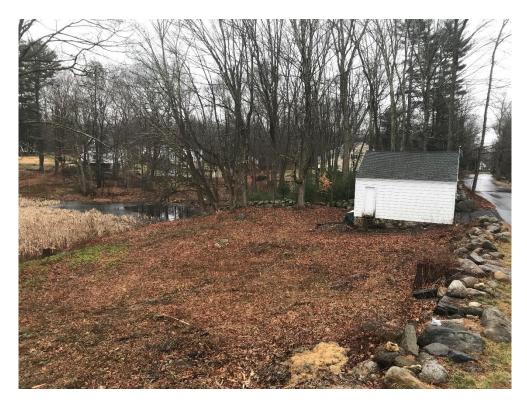

## SITE PHOTOS January 12, 2023

A. GIS overview of property (2019). Red circles are areas of tree removal.

B. Google maps street view of property before work.

C. Photo of property, direct view from road, looking east.

D. Google street map view of property from southern most lot line looking north.

E. Google street map view of property looking north.

F. Photo of property showing tree removal looking north.

G. Photo of three (3) stumps from removed trees looking east.

H. Google street map view of property looking south.

I. Photo of property looking south.

J. Photo of four (4) stumps from removed trees looking north.

K. Photo of two (2) additional stumps from removed trees looking east.