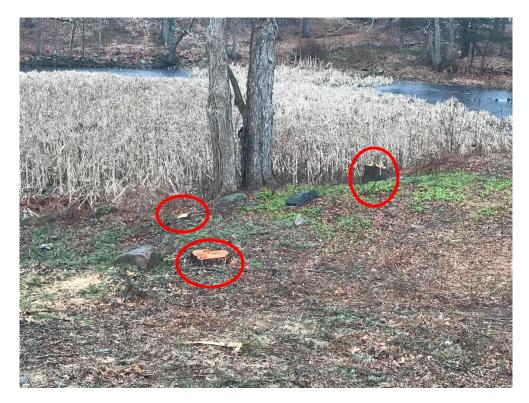

D. Google street map view of property from southern most lot line looking north.

E. Google street map view of property looking north.

F. Photo of property showing tree removal looking north.

G. Photo of three (3) stumps from removed trees looking east.