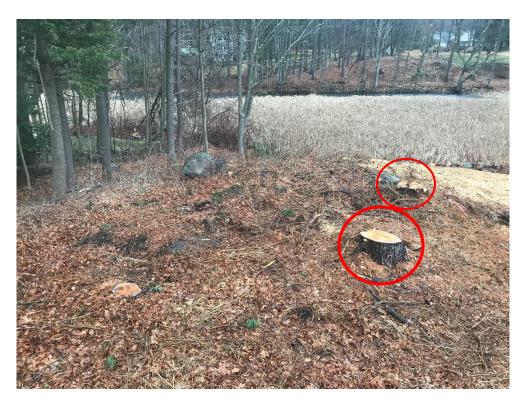

H. Google street map view of property looking south.

I. Photo of property looking south.

J. Photo of four (4) stumps from removed trees looking north.

K. Photo of two (2) additional stumps from removed trees looking east.