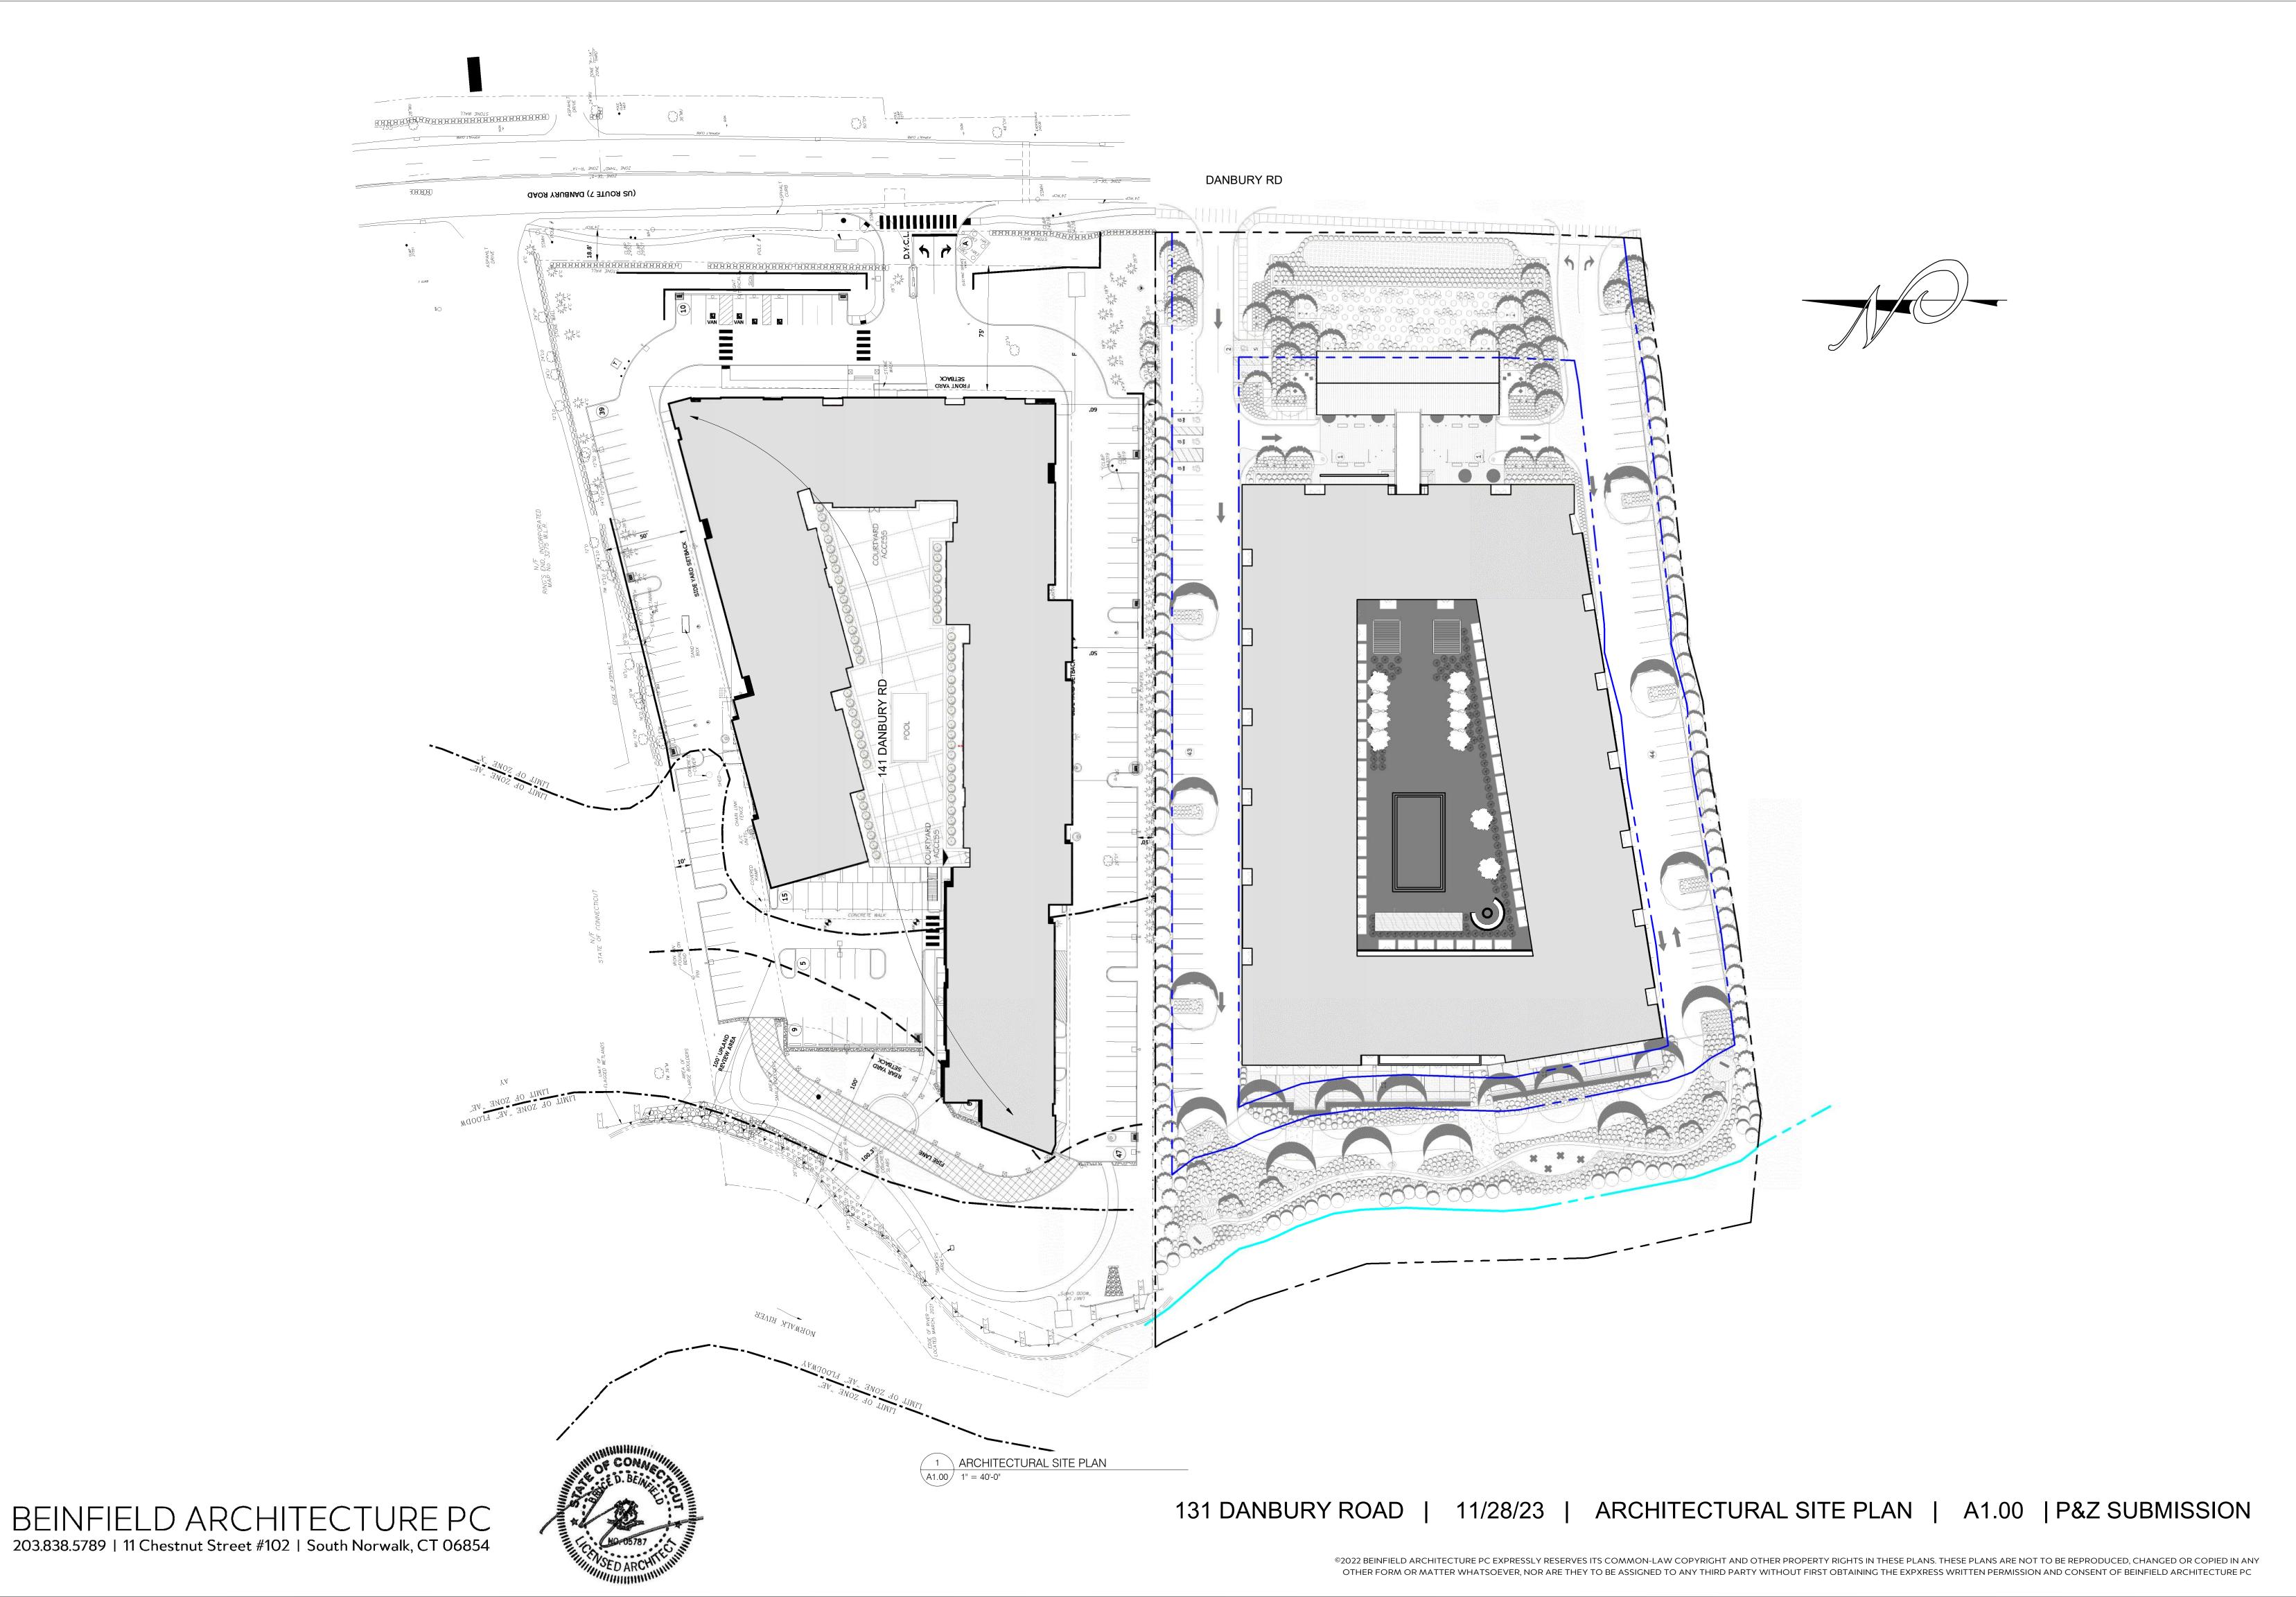

# ALTA/NSPS LAND TITLE SURVEY

131 DANBURY ROAD

FAIRFIELD COUNTY, WILTON, CONNECTICUT 06897

# SEE SHEET 2 OF 2 FOR TOPOGRAPHIC DEPICTION