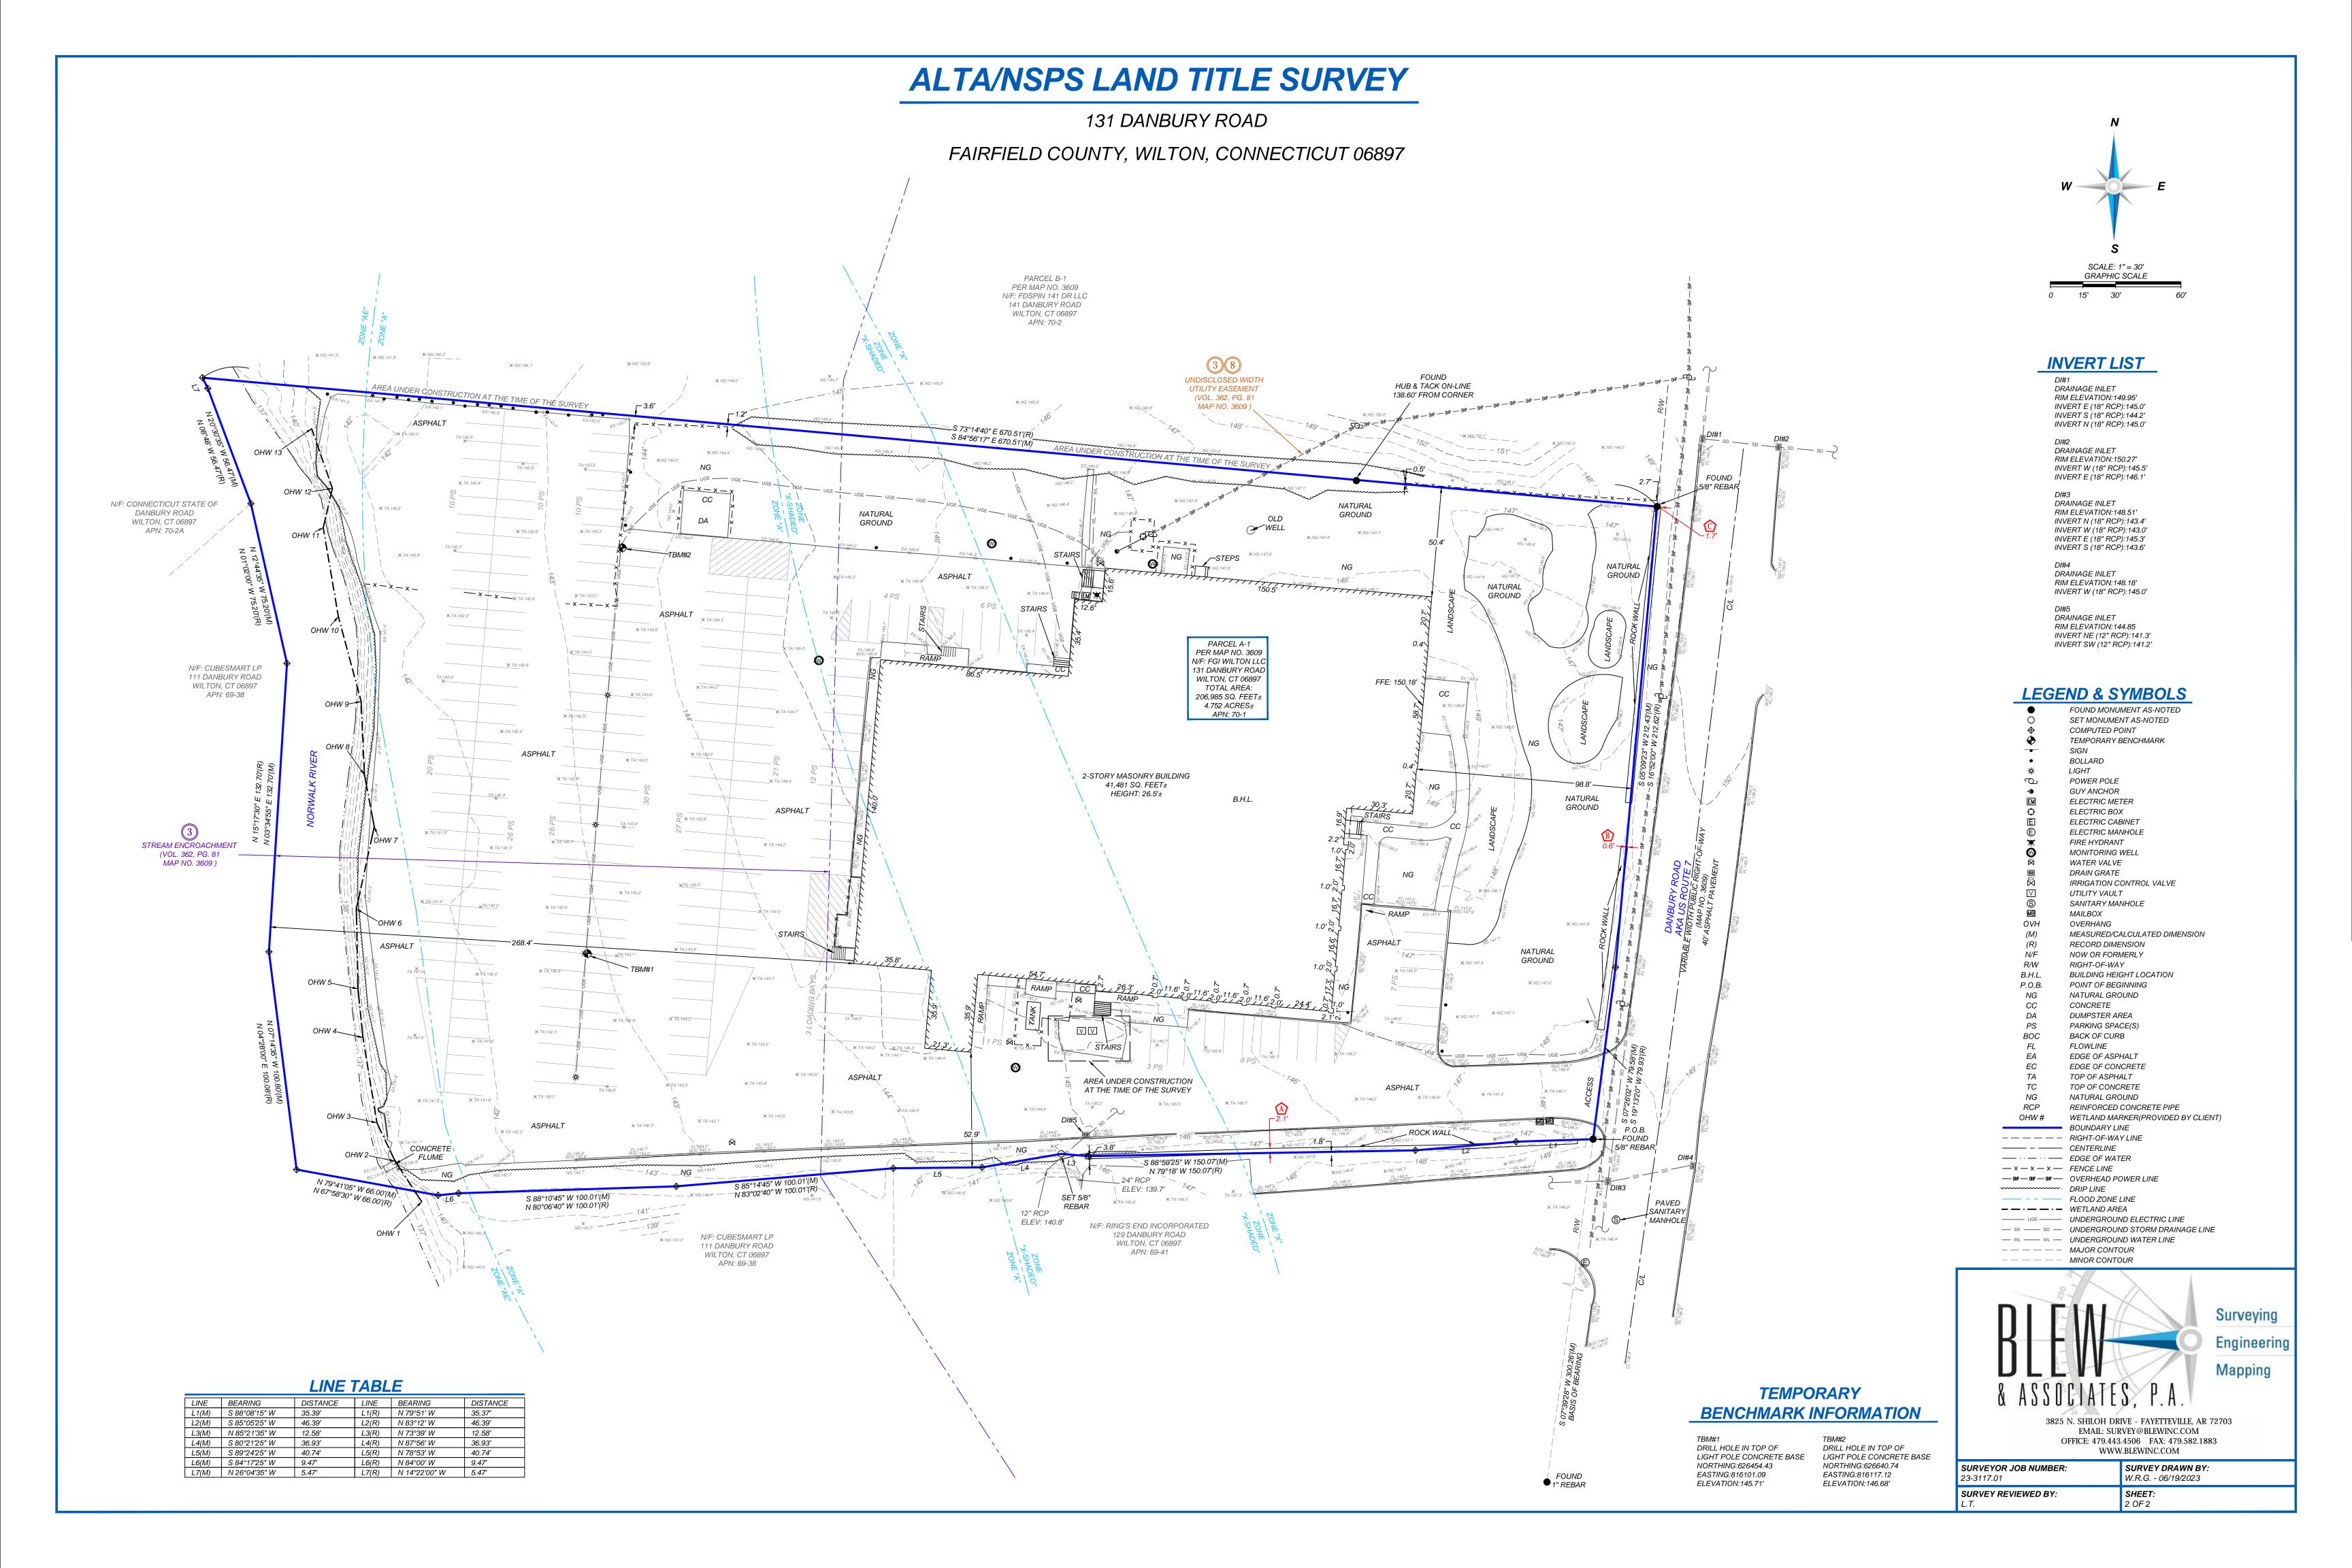

#### SITE INFORMATION

131 DANBURY ROAD, WILTON, CT 06897

206,985 ± SQUARE FEET, OR 4.752 ± ACRES

# FLOOD ZONE INFORMATION

BY GRAPHIC PLOTTING ONLY. THIS PROPERTY IS IN ZONES "X". "X-SHADED". "A" AND "AE" OF THE FLOOD INSURANCE RATE MAP, COMMUNITY PANEL NO. 09001C0391F, WHICH BEARS AN EFFECTIVE DATE OF 06/18/2010 AND IS PARTIALLY IN A SPECIAL FLOOD HAZARD AREA

ZONE "X" - AREA OF MINIMAL FLOOD HAZARD, USUALLY DEPICTED ON FIRMS AS ABOVE THE 500-YEAR FLOOD LEVEL. ZONE "X" IS THE AREA DETERMINED TO BE OUTSIDE THE 500-YEAR FLOOD AND PROTECTED BY LEVEE FROM 100-YEAR FLOOD.

ZONE "X-SHADED" - AREA OF MODERATE FLOOD HAZARD, USUALLY THE AREA BETWEEN THE LIMITS OF THE 100- YEAR AND 500-YEAR FLOODS.

ZONE "A" - AREAS WITH A 1% ANNUAL CHANCE OF FLOODING AND A 26% CHANCE OF FLOODING OVER THE LIFE OF A 30-YEAR MORTGAGE. BECAUSE DETAILED ANALYSES ARE NOT PERFORMED FOR SUCH AREAS: NO DEPTHS OR BASE FLOOD ELEVATIONS ARE SHOWN WITHIN THESE ZONES.

ZONE "AE" - THE BASE FLOODPLAIN WHERE BASE FLOOD ELEVATIONS ARE PROVIDED. "AE" ZONES ARE NOW USED ON NEW FORMAT FIRMS INSTEAD OF A1-A30 ZONES.

## **BASIS OF BEARING**

THE BASIS OF BEARING OF THIS SURVEY IS GRID NORTH BASED ON THE WESTERLY RIGHT-OF-WAY LINE OF DANBURY ROAD. THE BEARING IS DENOTED AS S 07°39'28" W PER GPS COORDINATE OBSERVATIONS CONNECTICUT STATE PLANE, NAD83.  $LATITUDE = 41^{\circ}10'42.9707''$ 

# SIGNIFICANT OBSERVATIONS

- A ROCK WALL APPEARS TO CROSS PROPERTY LINE BY AS MUCH AS 2.1'.
- B ROCK WALL APPEARS TO CROSS PROPERTY LINE BY AS MUCH AS 0.6'. (C)— ROCK WALL APPEARS TO CROSS PROPERTY LINE BY AS MUCH AS 1.7'.

## **UTILITY INFORMATION**

THE UTILITIES SHOWN ON THIS DRAWING HEREON HAVE BEEN LOCATED BY FIELD MEASUREMENTS UTILITY MAP DRAWINGS, PRIVATE UTILITY LOCATE PERFORMED BY BLOODHOUND AND CONNECTICUT 811 DIG UTILITY LOCATE REQUEST. BLEW AND ASSOCIATES MAKES NO WARRANTY TO THE EXACT LOCATION OF ANY UNDERGROUND UTILITIES SHOWN OR NOT SHOWN ON THIS DRAWING. IT IS THE RESPONSIBILITY OF THE CONTRACTOR TO VERIFY ANY AND ALL UTILITIES PRIOR TO CONSTRUCTION.

# SEE SHEET 2 OF 2 FOR TOPOGRAPHIC DEPICTION