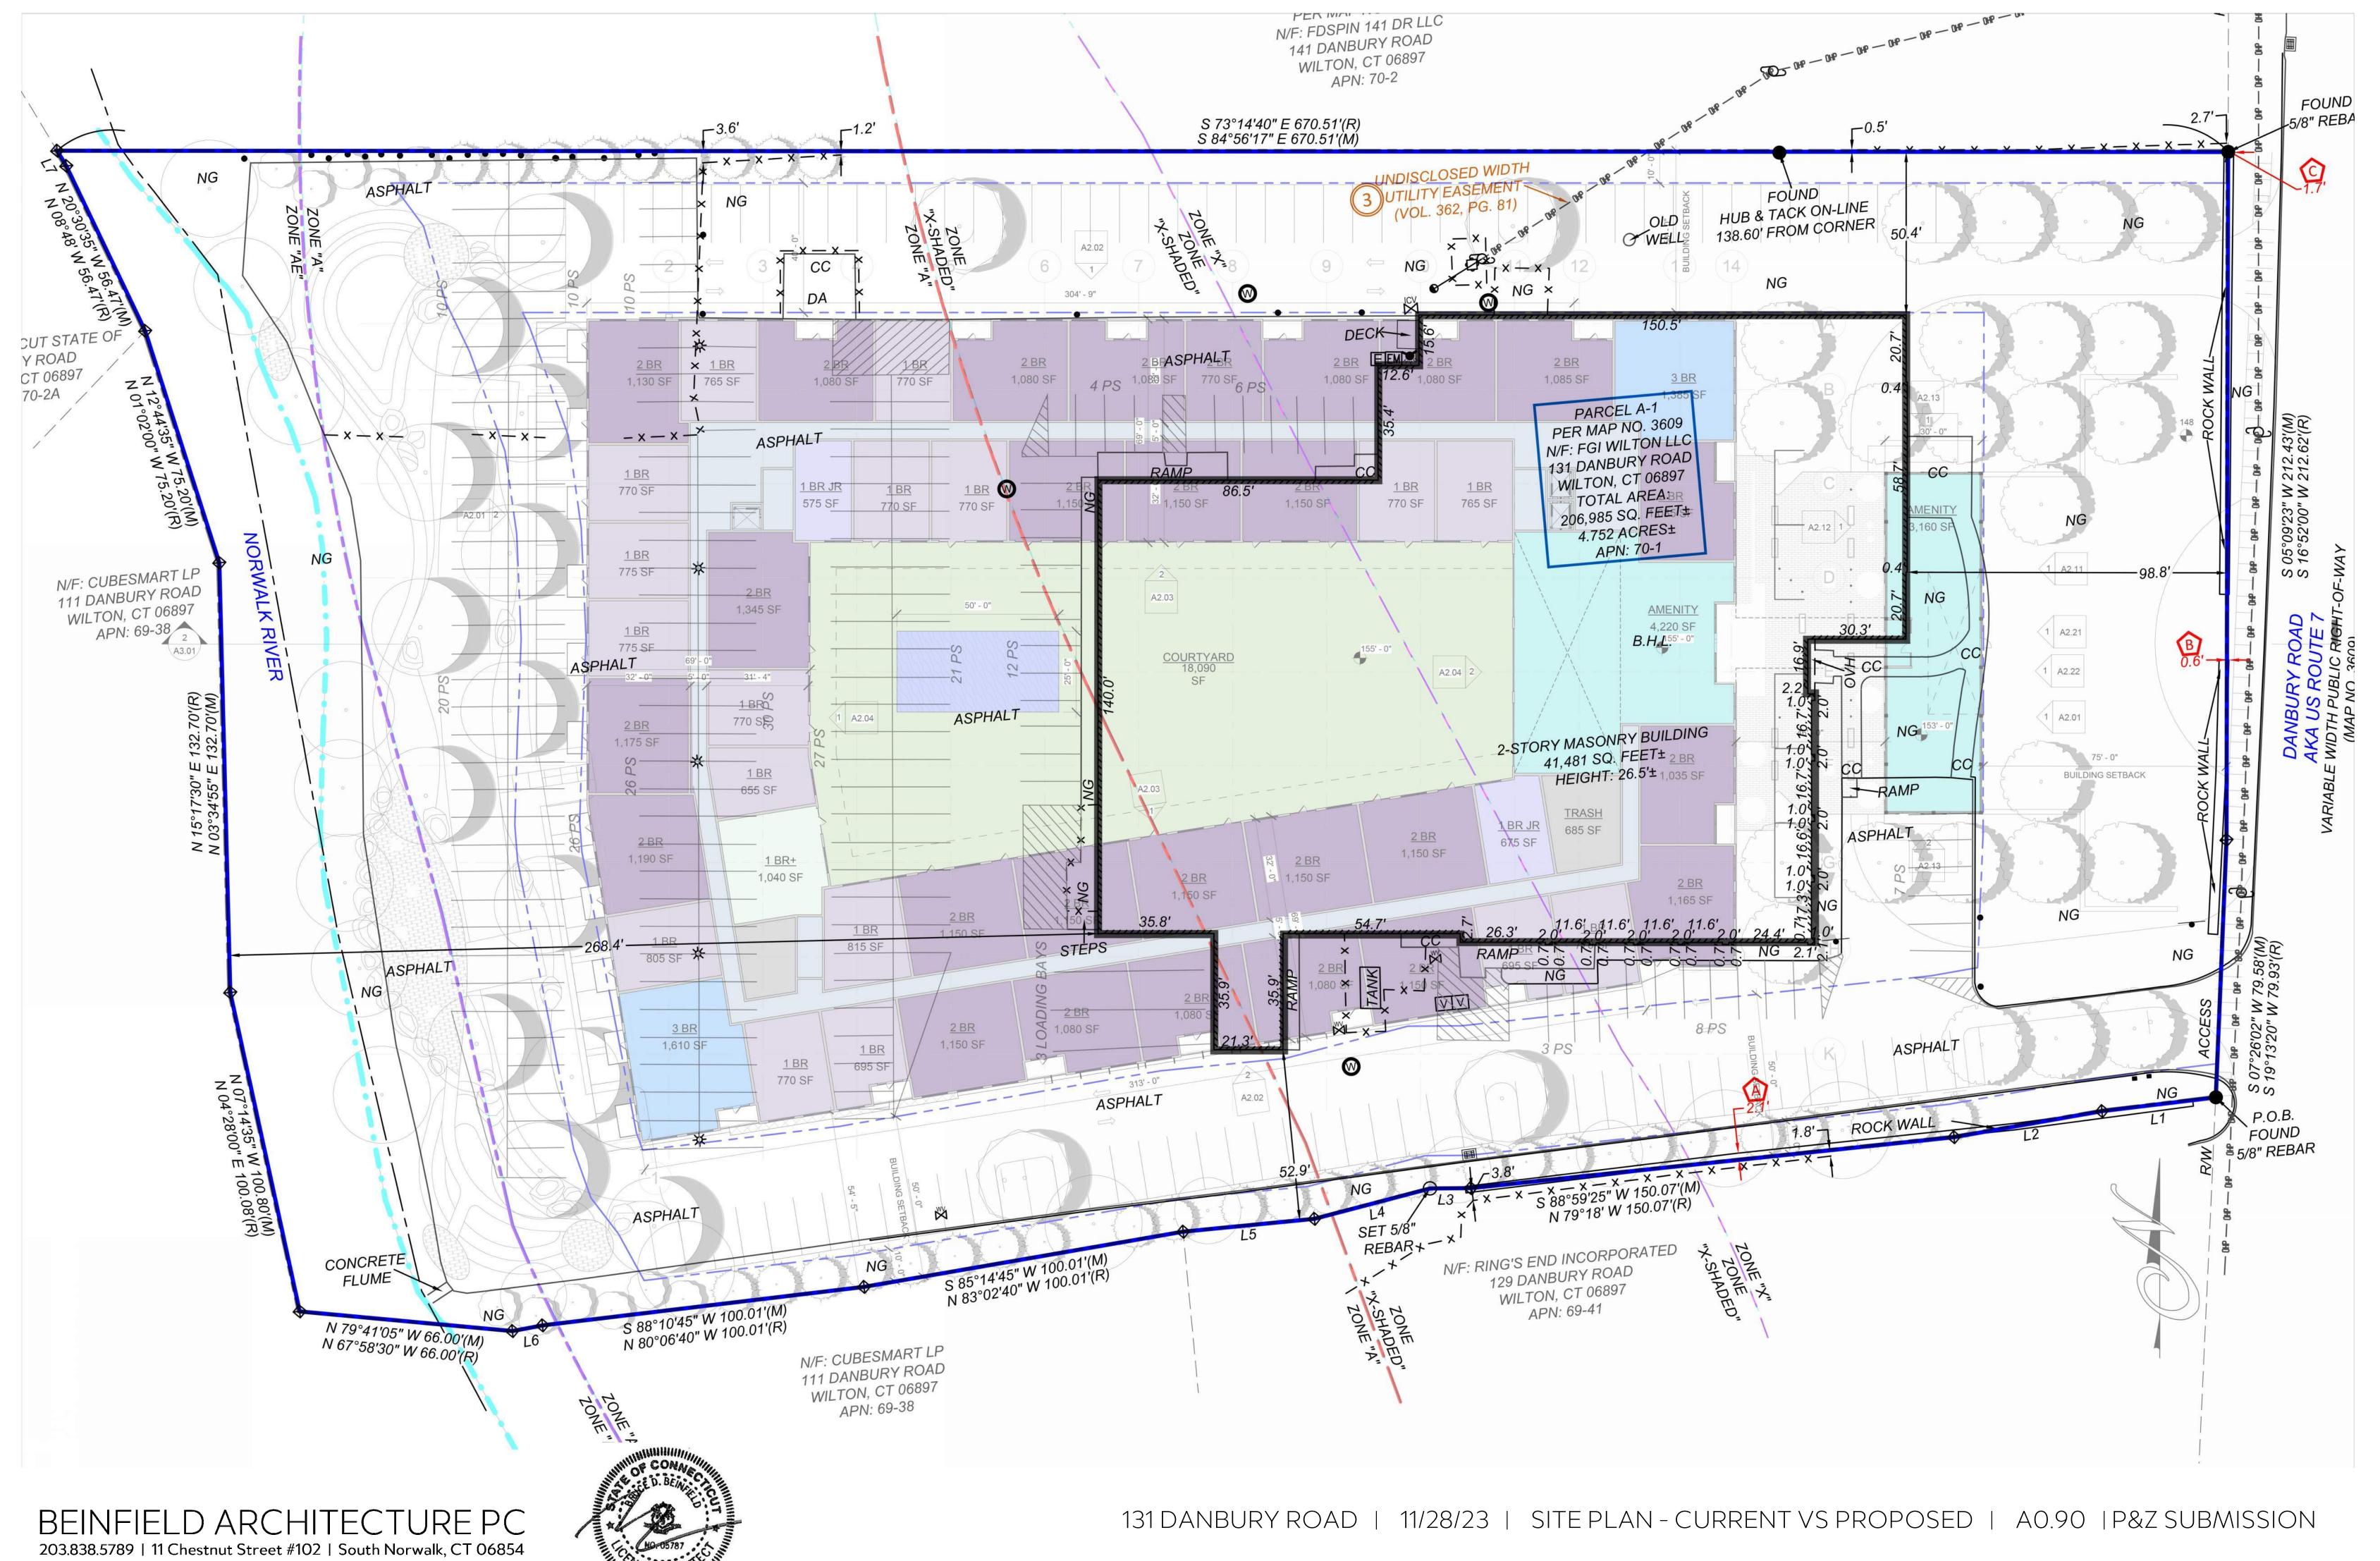

#### SITE INFORMATION

131 DANBURY ROAD, WILTON, CT 06897

206,985 ± SQUARE FEET, OR 4.752 ± ACRES

# PARKING INFORMATION

REGULAR= 221 HANDICAP= 0 LOADING BAY= 3 TOTAL = 224

# 131 DANBURY ROAD

# BEINFIELD ARCHITECTURE

PLANNING & ZONING SUBMISSION 11/28/23