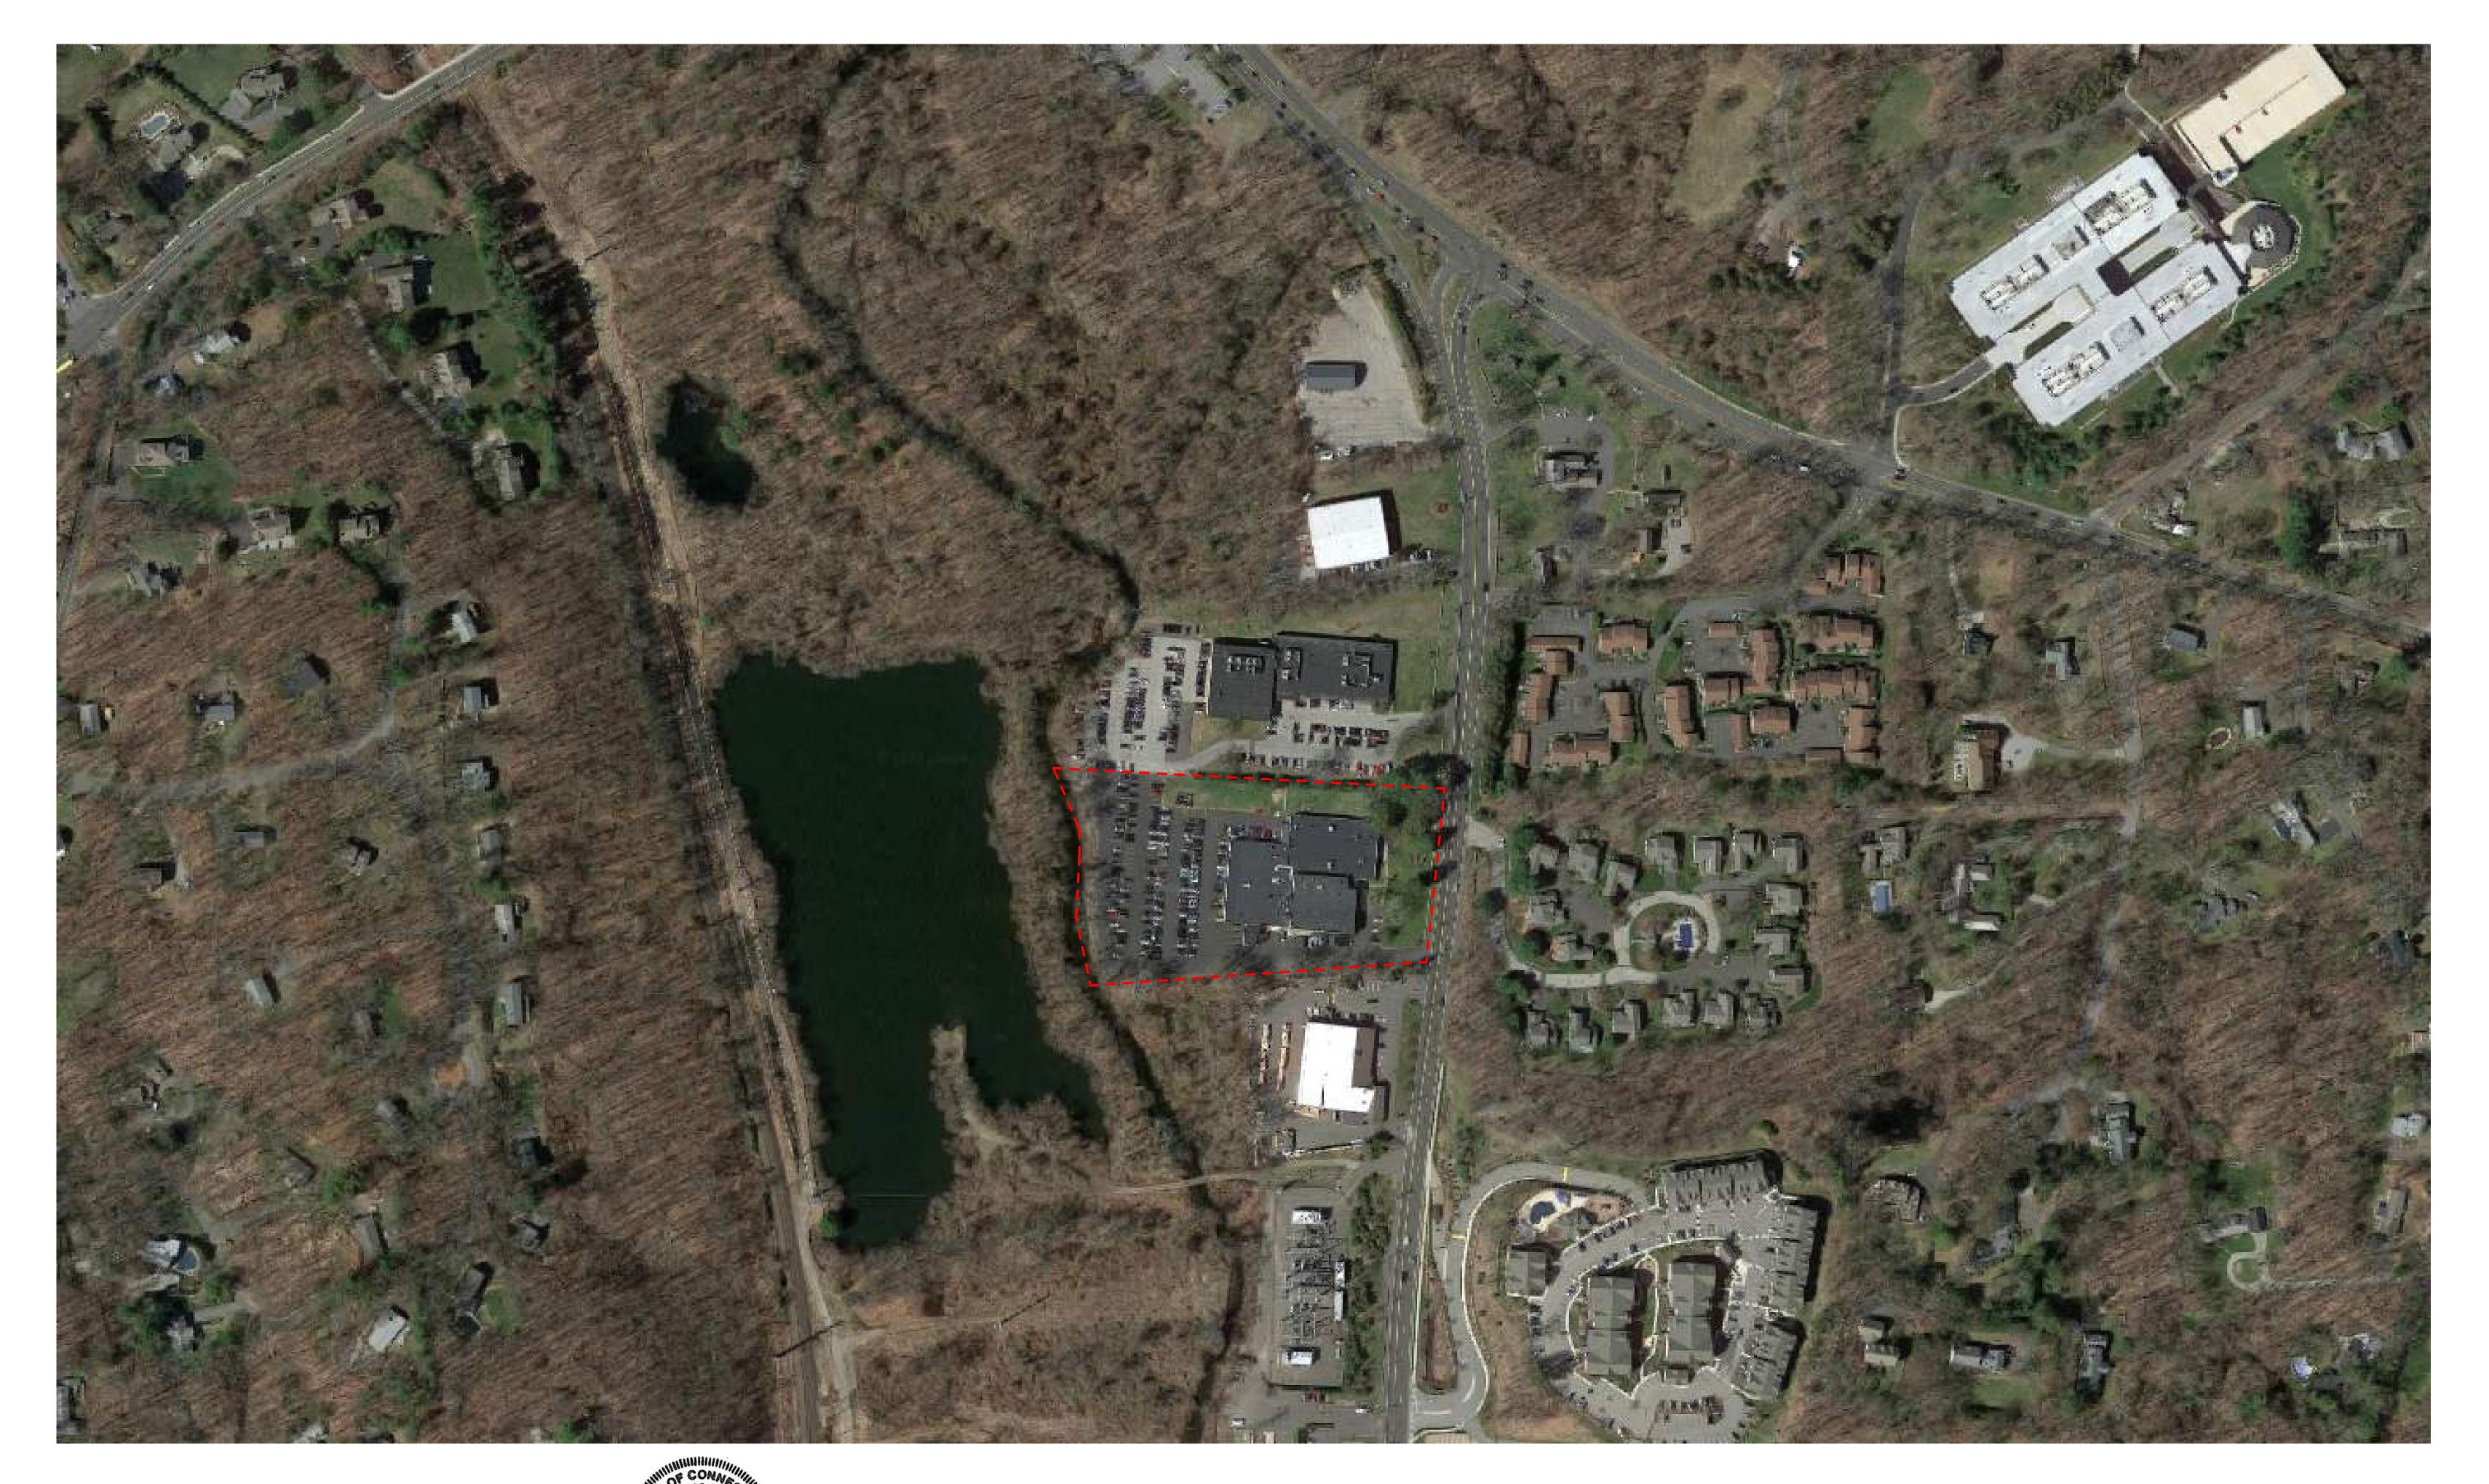

023               |  |  |  |  |  |  |
| V.R.G. | OUDVEY DEVIEWED DV                 |                                                           |  |  |  |  |  |  |
|        | SURVEY REVIEWED BY:<br>L.T.        | <b>SHEET:</b><br>1 OF 2                                   |  |  |  |  |  |  |



# 131 DANBURY ROAD

# BEINFIELD ARCHITECTURE

PLANNING & ZONING SUBMISSION 11/28/23

# **PROJECT TEAM**

OWNER
AMS ACQUISISTIONS LLC

1 BRG PLZ N
FORT LEE, NJ 07024

212-695-7585

ARCHITECT
BEINFEILD ARCHITECTURE PC

11 CHESTNUT ST, SUITE 102
SOUTH NORWALK, CT 06854

203-838-5789

CIVIL ENGINEER & SURVEYOR
SLR CONSULTING

195 CHURCH STREET, 7TH FLOOR NEW HAVEN, CONNECTICUT, 06510 203-454-2110 LANDSCAPE ARCHITECT SLR CONSULTING

195 CHURCH STREET, 7TH FLOOR NEW HAVEN, CONNECTICUT, 06510 203-454-2110





| ZONING ANALYSIS                                                                          |                                                       | PARKING ANALYSIS        |