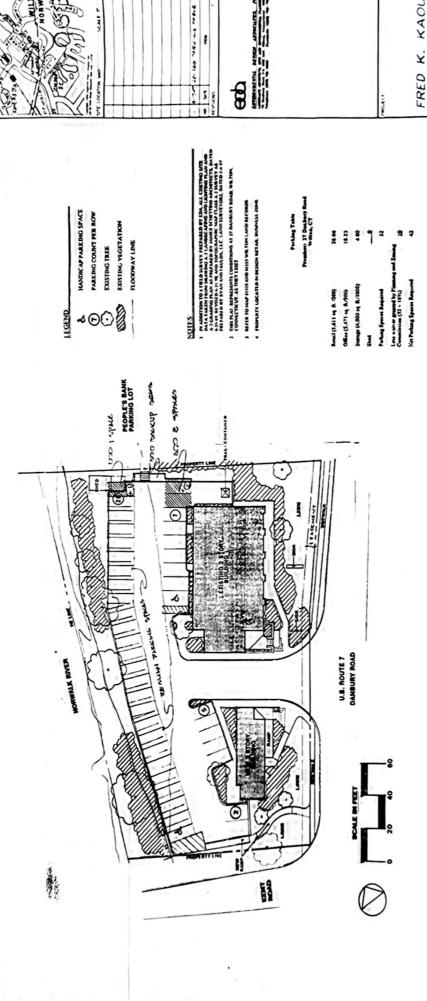

Building 1 (smaller) at 27 Danbury Road consists of two businesses, including Wilton Jewelers which occupies 1125 square feet on the main level and Studio Quality Upholstery located on the upper-level occupying 1171 square feet. There is one lower-level vacancy consisting of 850 square feet currently.

Building 2 (larger) building at 27 Danbury Road consists of four businesses, including Kaoud Oriental Rugs occupying 7300 square feet, The Center for Complete Dentistry occupying 1452

square feet, Wilton Footcare occupying 1300 square feet, Wilton Martial Arts occupying 1400 square feet and one upper-level vacancy consisting of 1300 square feet.