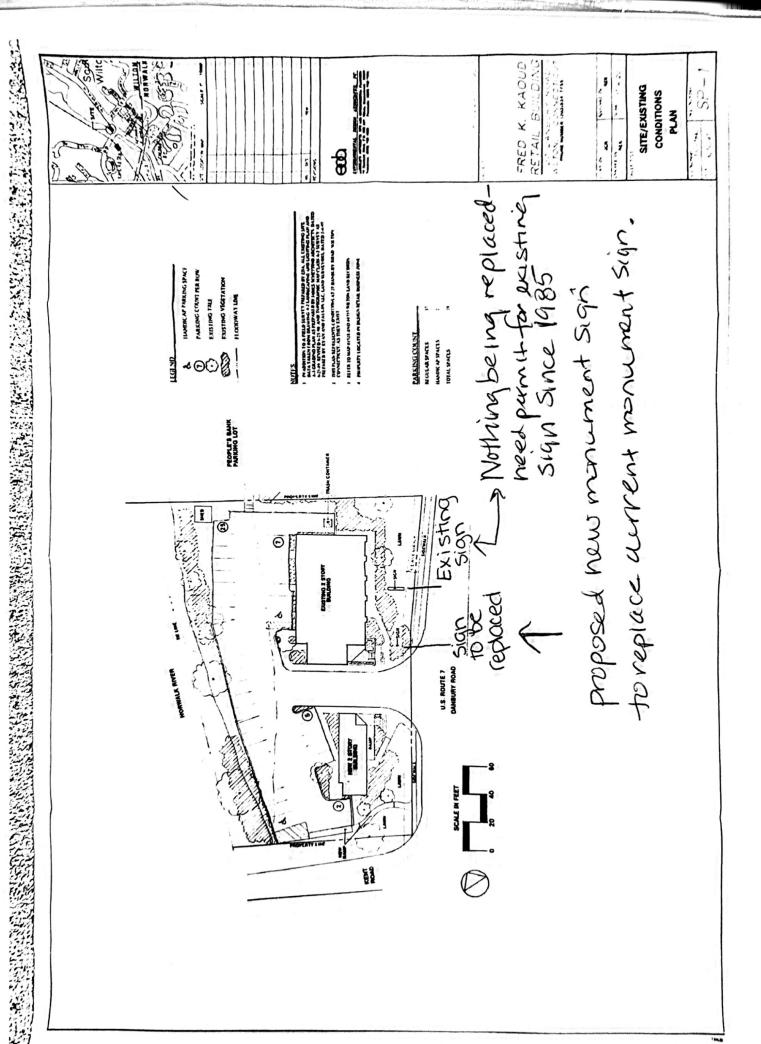

We are requesting approval on the following signage program:

- Existing free standing ground sign for the main tenant -Kaoud Oriental Rugs-34.4 square feet.
- 2. Proposed free standing monument sign identifying the remaining businesses, highlighting the property address- 28 square feet.

The proposed monument sign will have a white background color and black lettering. The dimensions of this sign would be 84" H x 48" W totaling 28 square feet. The proposed monument sign will also include tenant logos for marketing and an easily identifiable street number for smooth entrance to the property. The building name will also provide an entrance identifier. The proposed monument sign will provide an adequate number of individual panels for all businesses in both buildings.

The existing free-standing sign identifies the main retail tenant at 27 Danbury Rd (Kaoud Oriental Rugs). Kaoud Oriental Rugs will not be included on the proposed monument sign. This sign has been located on the property since 1987 and has been specifically fabricated with brick to beautifully match the brick veneer of both buildings.