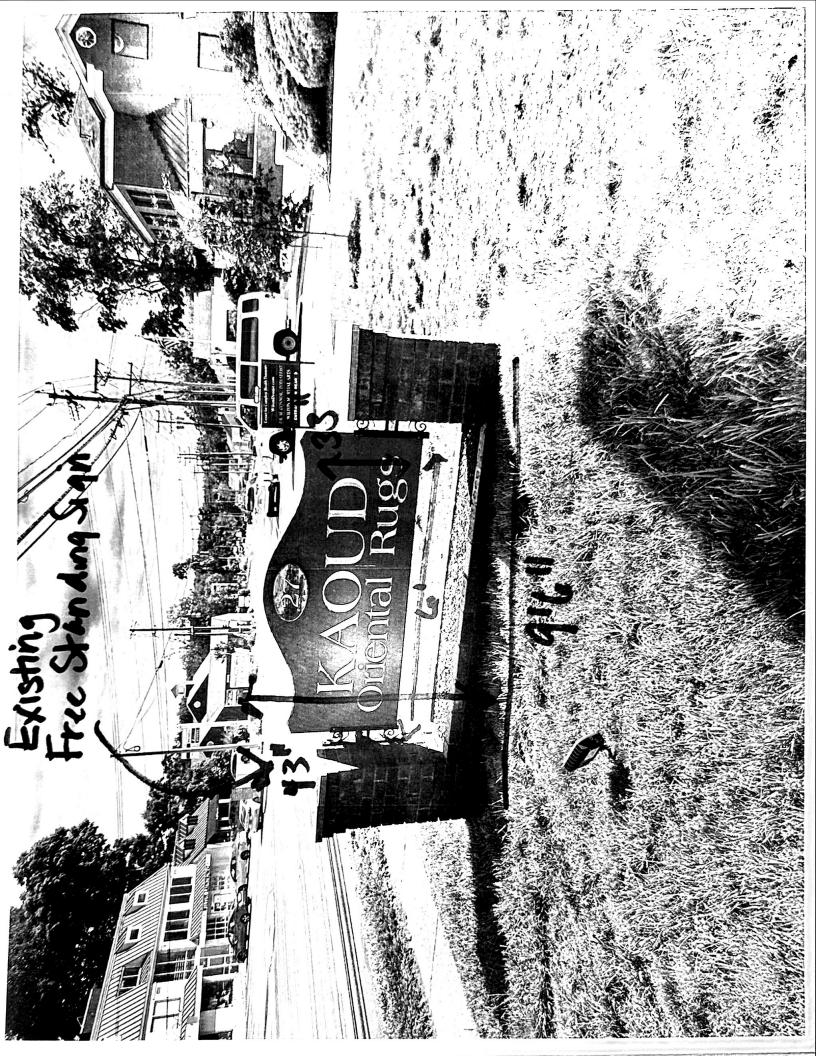

We are requesting approval on the following signage program:

- Existing free standing ground sign for the main tenant -Kaoud Oriental Rugs-34.4 square feet.
- 2. Proposed free standing monument sign identifying the remaining businesses, highlighting the property address- 28 square feet.

The existing free-standing sign identifies the main retail tenant at 27 Danbury Rd (Kaoud Oriental Rugs). Kaoud Oriental Rugs will not be included on the proposed monument sign. This sign has been located on the property since 1987 and has been specifically fabricated with brick to beautifully match the brick veneer of both buildings.