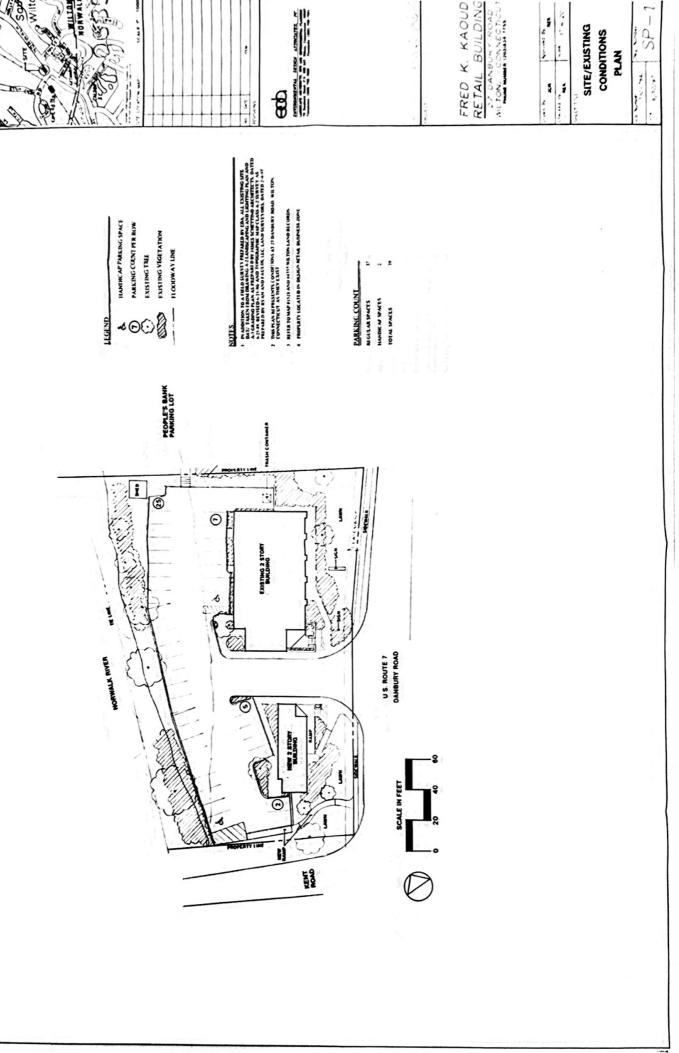

Building 1 (smaller) at 27 Danbury Road consists of two businesses, including Wilton Jewelers which occupies 1125 square feet on the main level and Studio Quality Upholstery located on the upper-level occupying 1171 square feet. There is one lower-level vacancy consisting of 850 square feet currently.

Building 2 (larger) building at 27 Danbury Road consists of four businesses, including Kaoud Oriental Rugs occupying 7300 square feet, The Center for Complete Dentistry occupying 1452

square feet, Wilton Footcare occupying 1300 square feet, Wilton Martial Arts occupying 1400 square feet and one upper-level vacancy consisting of 1300 square feet.