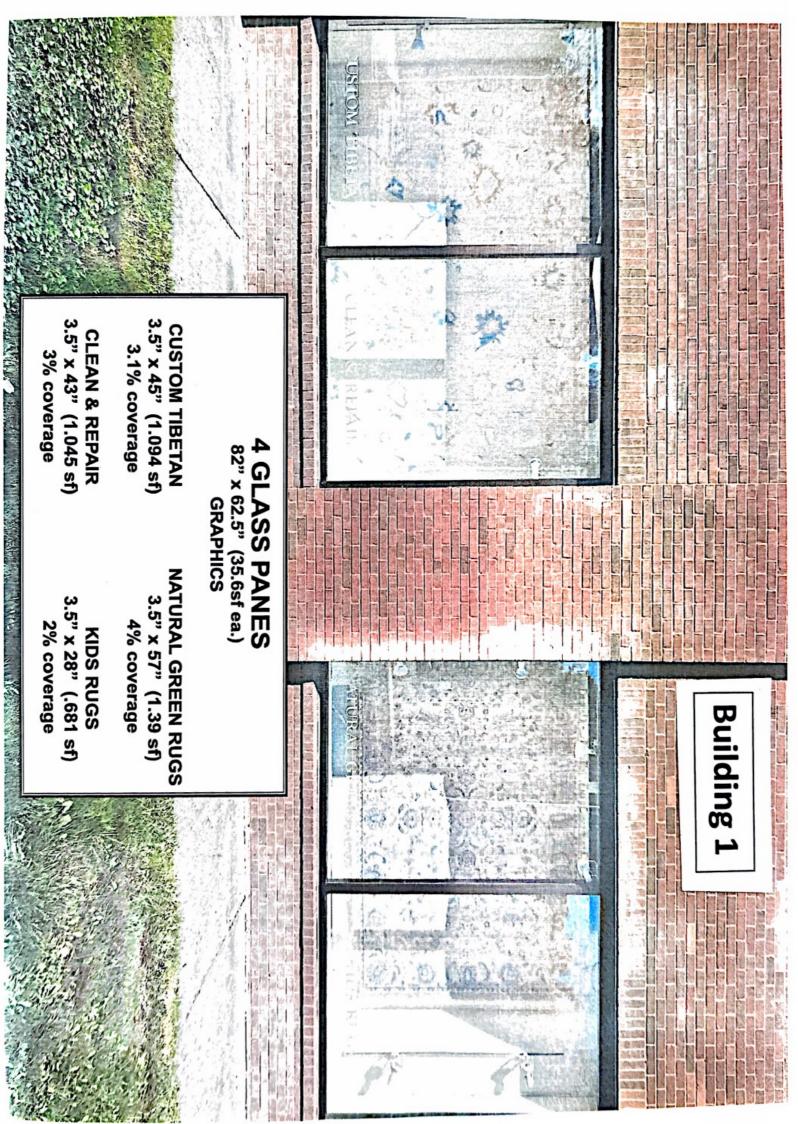

Road and more particularly described in Schedule A attached hereto and made a part hereof, with QUITCLAIM COVENANTS.

Signed this Hay of August, 2021.

Witnesses:

STATE OF CONNECTICUT

ss. Ridgefield

COUNTY OF FAIRFIELD

The foregoing instrument was acknowledged before me this August, 2021, by FRED K. KAOUD.

day of

Notary Public

My commission expires:

RED K. KAOUD

Commissioner of the Superior Court

NO CONVEYANCE TAX COLLECTED

Clari a 450 back WILTON, CT TOWN CLERK JUAN BAEZ

NOTARY PUBLIC, STATE OF CONNECTICUT

My Commission Expires September 30, 2023





BACKER BOARD: 1" Thick White Intecel (PVC) 102" x 48" 68ef for both sides

SLATS: Full Color on White Aluminum Composite (Dibond) 11\* x 48\* each slat

POSTS:

4" x 4" treated poets with White PVC sleeves and cap



















PARKBINE

21×10'

Black Frame

# WILTON DENTIST. CO

↑10'V

WINDOW WITERING BOLDER FONT WHE

"SION ABOVE CENTER WINDOWS













STAIRWELL SIGN 7" x 19" (.924sf)









# **6 GLASS PANES**

56" x 58" (22.54 sf ea.)

**STUDIO** 

UPHOLSTERY

**CHAIR & SOFAS** 

10.88" x 52.73" (3.98 sf)

10.88" x 52.73" (3.98 sf)

10.88" x 52.73" (3.98 sf)

QUALITY 10.88" x 52.73" (3.98 sf) 2039651824 10.88" x 52.73" (3.98 sf) BOATS & YACHTS 10.88" x 52.73" (3.98 sf)