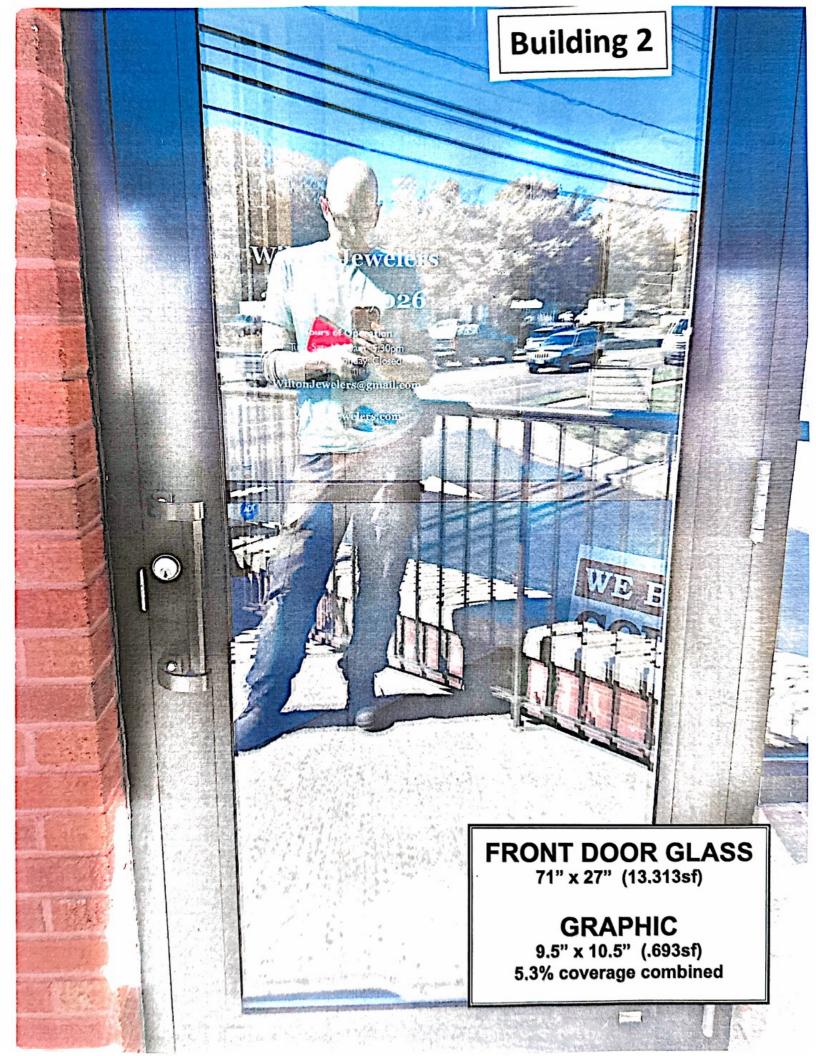

ONNECTICUT

ss. Ridgefield

COUNTY OF FAIRFIELD

The foregoing instrument was acknowledged before me this August, 2021, by FRED K. KAOUD.

day of

Notary Public

My commission expires:

RED K. KAOUD

Commissioner of the Superior Court

NO CONVEYANCE TAX COLLECTED

Clari a 450 back WILTON, CT TOWN CLERK JUAN BAEZ

NOTARY PUBLIC, STATE OF CONNECTICUT

My Commission Expires September 30, 2023





BACKER BOARD: 1" Thick White Intecel (PVC) 102" x 48" 68ef for both sides

SLATS: Full Color on White Aluminum Composite (Dibond) 11\* x 48\* each slat

POSTS:

4" x 4" treated poets with White PVC sleeves and cap



















PARKBINE

21×10'

Black Frame

# WILTON DENTIST. CO

↑10'V

WINDOW WITERING BOLDER FONT WHE

"SION ABOVE CENTER WINDOWS













STAIRWELL SIGN 7" x 19" (.924sf)









# **6 GLASS PANES**

56" x 58" (22.54 sf ea.)

**STUDIO** 

UPHOLSTERY

**CHAIR & SOFAS** 

10.88" x 52.73" (3.98 sf)

10.88" x 52.73" (3.98 sf)

10.88" x 52.73" (3.98 sf)

QUALITY 10.88" x 52.73" (3.98 sf) 2039651824 10.88" x 52.73" (3.98 sf) BOATS & YACHTS 10.88" x 52.73" (3.98 sf)