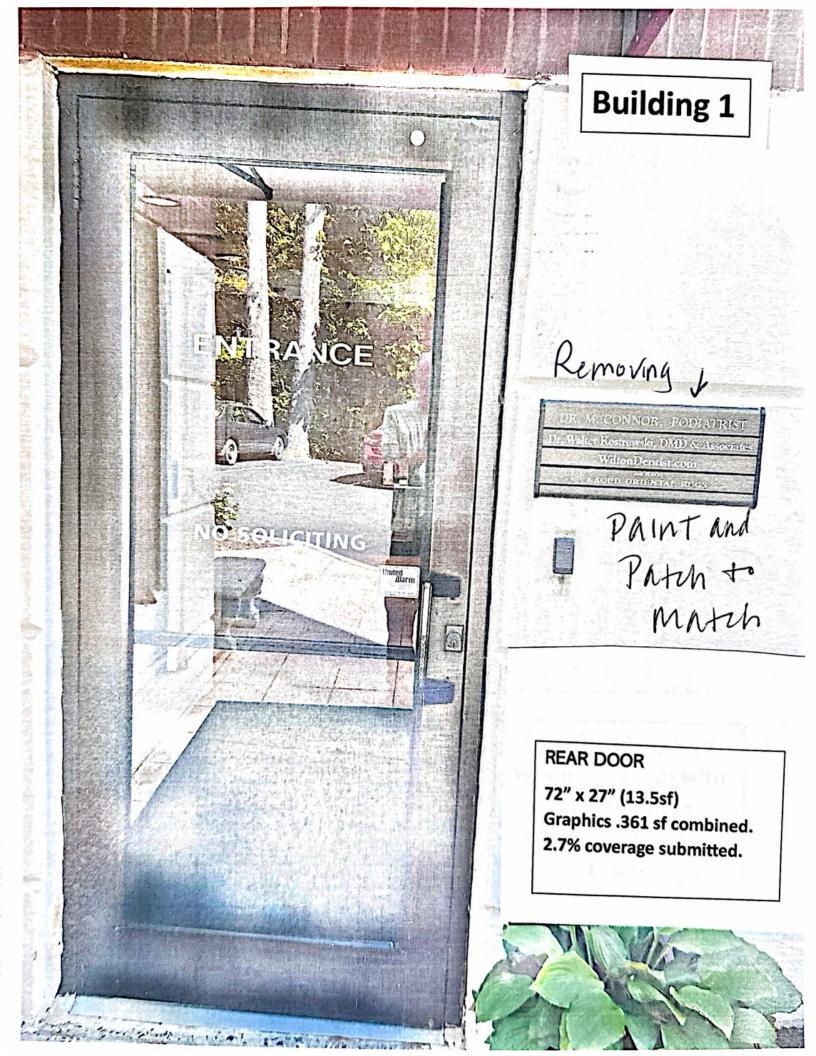

Hay of August, 2021.

Witnesses:

STATE OF CONNECTICUT

ss. Ridgefield

COUNTY OF FAIRFIELD

The foregoing instrument was acknowledged before me this August, 2021, by FRED K. KAOUD.

day of

Notary Public

My commission expires:

RED K. KAOUD

Commissioner of the Superior Court

NO CONVEYANCE TAX COLLECTED

Clari a 450 back WILTON, CT TOWN CLERK JUAN BAEZ

NOTARY PUBLIC, STATE OF CONNECTICUT

My Commission Expires September 30, 2023





BACKER BOARD: 1" Thick White Intecel (PVC) 102" x 48" 68ef for both sides

SLATS: Full Color on White Aluminum Composite (Dibond) 11\* x 48\* each slat

POSTS:

4" x 4" treated poets with White PVC sleeves and cap



















PARKBINE

21×10'

Black Frame

# WILTON DENTIST. CO

↑10'V

WINDOW WITERING BOLDER FONT WHE

"SION ABOVE CENTER WINDOWS













STAIRWELL SIGN 7" x 19" (.924sf)









# **6 GLASS PANES**

56" x 58" (22.54 sf ea.)

**STUDIO** 

UPHOLSTERY

**CHAIR & SOFAS** 

10.88" x 52.73" (3.98 sf)

10.88" x 52.73" (3.98 sf)

10.88" x 52.73" (3.98 sf)

QUALITY 10.88" x 52.73" (3.98 sf) 2039651824 10.88" x 52.73" (3.98 sf) BOATS & YACHTS 10.88" x 52.73" (3.98 sf)