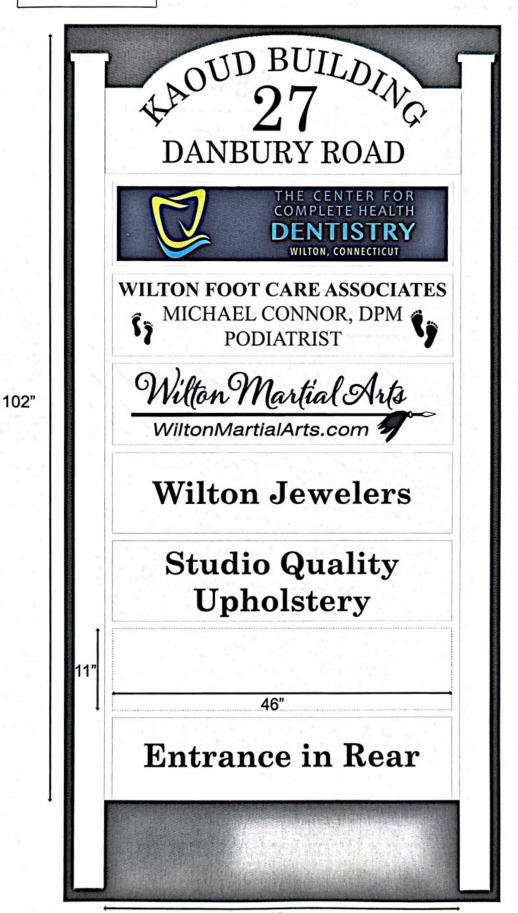

s 27 Danbury Road and more particularly described in Schedule A attached hereto and made a part hereof, with QUITCLAIM COVENANTS.

Signed this Hay of August, 2021.

Witnesses:

STATE OF CONNECTICUT

ss. Ridgefield

COUNTY OF FAIRFIELD

The foregoing instrument was acknowledged before me this August, 2021, by FRED K. KAOUD.

day of

Notary Public

My commission expires:

RED K. KAOUD

Commissioner of the Superior Court

NO CONVEYANCE TAX COLLECTED

Clari a 450 back WILTON, CT TOWN CLERK JUAN BAEZ

NOTARY PUBLIC, STATE OF CONNECTICUT

My Commission Expires September 30, 2023





BACKER BOARD: 1" Thick White Intecel (PVC) 102" x 48" 68ef for both sides

SLATS: Full Color on White Aluminum Composite (Dibond) 11\* x 48\* each slat

POSTS:

4" x 4" treated poets with White PVC sleeves and cap



















PARKBINE

21×10'

Black Frame

# WILTON DENTIST. CO

↑10'V

WINDOW WITERING BOLDER FONT WHE

"SION ABOVE CENTER WINDOWS













STAIRWELL SIGN 7" x 19" (.924sf)









# **6 GLASS PANES**

56" x 58" (22.54 sf ea.)

**STUDIO** 

UPHOLSTERY

**CHAIR & SOFAS** 

10.88" x 52.73" (3.98 sf)

10.88" x 52.73" (3.98 sf)

10.88" x 52.73" (3.98 sf)

QUALITY 10.88" x 52.73" (3.98 sf) 2039651824 10.88" x 52.73" (3.98 sf) BOATS & YACHTS 10.88" x 52.73" (3.98 sf)