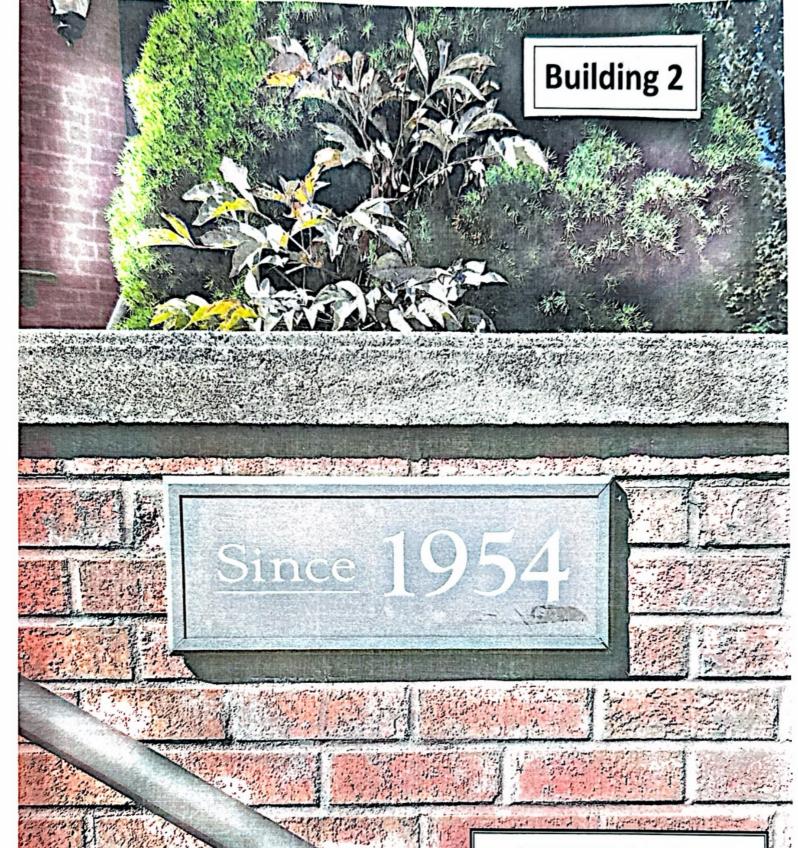

August, 2021.

Witnesses:

STATE OF CONNECTICUT

ss. Ridgefield

COUNTY OF FAIRFIELD

The foregoing instrument was acknowledged before me this August, 2021, by FRED K. KAOUD.

day of

Notary Public

My commission expires:

RED K. KAOUD

Commissioner of the Superior Court

NO CONVEYANCE TAX COLLECTED

Clari a 450 back WILTON, CT TOWN CLERK JUAN BAEZ

NOTARY PUBLIC, STATE OF CONNECTICUT

My Commission Expires September 30, 2023





BACKER BOARD: 1" Thick White Intecel (PVC) 102" x 48" 68ef for both sides

SLATS: Full Color on White Aluminum Composite (Dibond) 11\* x 48\* each slat

POSTS:

4" x 4" treated poets with White PVC sleeves and cap



















PARKBINE

21×10'

Black Frame

# WILTON DENTIST. CO

↑10'V

WINDOW WITERING BOLDER FONT WHE

"SION ABOVE CENTER WINDOWS













STAIRWELL SIGN 7" x 19" (.924sf)









# **6 GLASS PANES**

56" x 58" (22.54 sf ea.)

**STUDIO** 

UPHOLSTERY

**CHAIR & SOFAS** 

10.88" x 52.73" (3.98 sf)

10.88" x 52.73" (3.98 sf)

10.88" x 52.73" (3.98 sf)

QUALITY 10.88" x 52.73" (3.98 sf) 2039651824 10.88" x 52.73" (3.98 sf) BOATS & YACHTS 10.88" x 52.73" (3.98 sf)