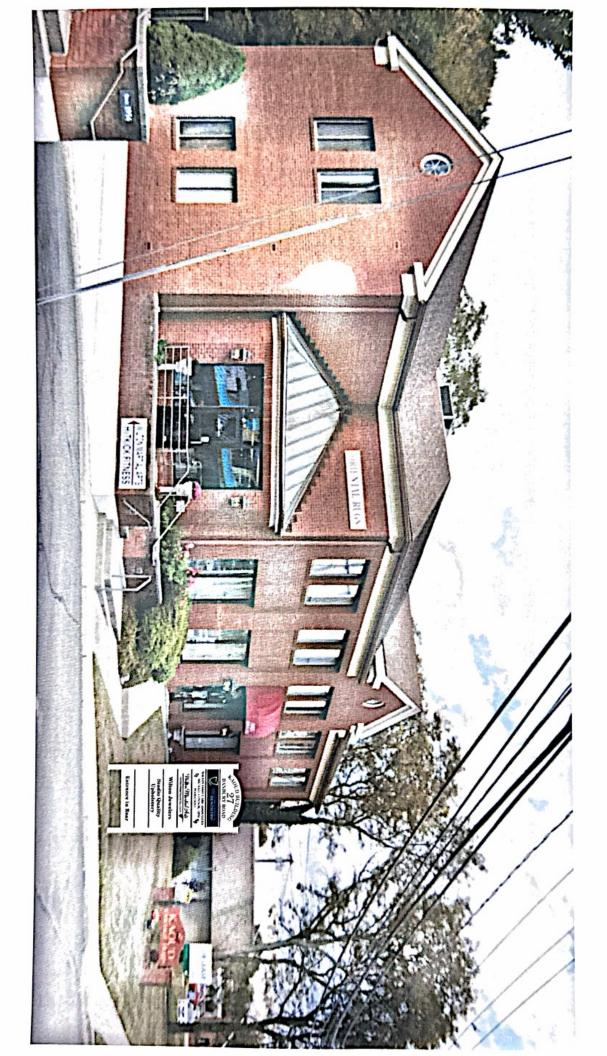

ate of Connecticut with its principal office at 27 Danbury Road, Wilton, Connecticut 06897 GRANTEE, all that certain property situated in the Town of Wilton, County of Fairfield and State of Connecticut, being known as 27 Danbury Road and more particularly described in Schedule A attached hereto and made a part hereof, with QUITCLAIM COVENANTS.

Signed this Hay of August, 2021.

Witnesses:

STATE OF CONNECTICUT

ss. Ridgefield

COUNTY OF FAIRFIELD

The foregoing instrument was acknowledged before me this August, 2021, by FRED K. KAOUD.

day of

Notary Public

My commission expires:

RED K. KAOUD

Commissioner of the Superior Court

NO CONVEYANCE TAX COLLECTED

Clari a 450 back WILTON, CT TOWN CLERK JUAN BAEZ

NOTARY PUBLIC, STATE OF CONNECTICUT

My Commission Expires September 30, 2023





BACKER BOARD: 1" Thick White Intecel (PVC) 102" x 48" 68ef for both sides

SLATS: Full Color on White Aluminum Composite (Dibond) 11\* x 48\* each slat

POSTS:

4" x 4" treated poets with White PVC sleeves and cap



















PARKBINE

21×10'

Black Frame

# WILTON DENTIST. CO

↑10'V

WINDOW WITERING BOLDER FONT WHE

"SION ABOVE CENTER WINDOWS













STAIRWELL SIGN 7" x 19" (.924sf)









# **6 GLASS PANES**

56" x 58" (22.54 sf ea.)

**STUDIO** 

UPHOLSTERY

**CHAIR & SOFAS** 

10.88" x 52.73" (3.98 sf)

10.88" x 52.73" (3.98 sf)

10.88" x 52.73" (3.98 sf)

QUALITY 10.88" x 52.73" (3.98 sf) 2039651824 10.88" x 52.73" (3.98 sf) BOATS & YACHTS 10.88" x 52.73" (3.98 sf)