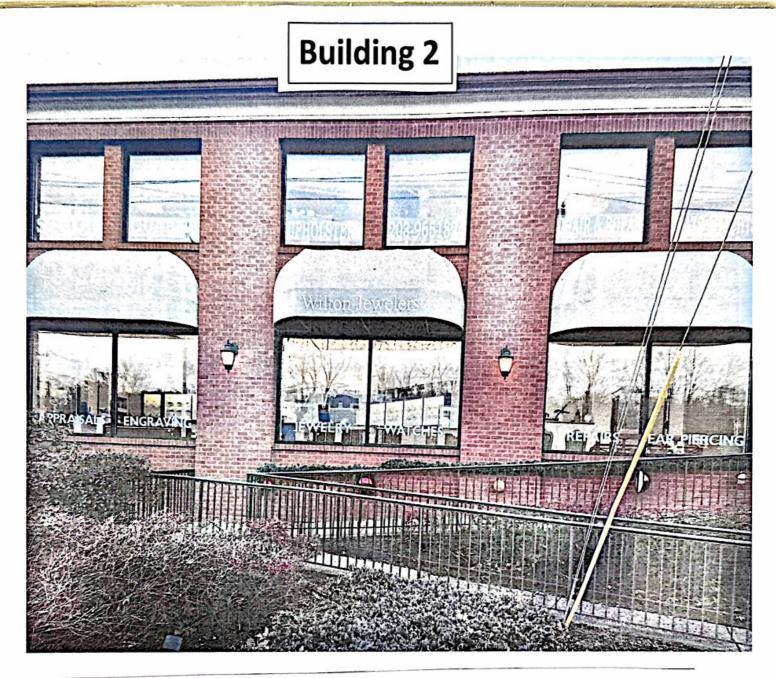

CTICUT

ss. Ridgefield

COUNTY OF FAIRFIELD

The foregoing instrument was acknowledged before me this August, 2021, by FRED K. KAOUD.

day of

Notary Public

My commission expires:

RED K. KAOUD

Commissioner of the Superior Court

NO CONVEYANCE TAX COLLECTED

Clari a 450 back WILTON, CT TOWN CLERK JUAN BAEZ

NOTARY PUBLIC, STATE OF CONNECTICUT

My Commission Expires September 30, 2023





BACKER BOARD: 1" Thick White Intecel (PVC) 102" x 48" 68ef for both sides

SLATS: Full Color on White Aluminum Composite (Dibond) 11\* x 48\* each slat

POSTS:

4" x 4" treated poets with White PVC sleeves and cap



















PARKBINE

21×10'

Black Frame

# WILTON DENTIST. CO

↑10'V

WINDOW WITERING BOLDER FONT WHE

"SION ABOVE CENTER WINDOWS













STAIRWELL SIGN 7" x 19" (.924sf)









# **6 GLASS PANES**

56" x 58" (22.54 sf ea.)

**STUDIO** 

UPHOLSTERY

**CHAIR & SOFAS** 

10.88" x 52.73" (3.98 sf)

10.88" x 52.73" (3.98 sf)

10.88" x 52.73" (3.98 sf)

QUALITY 10.88" x 52.73" (3.98 sf) 2039651824 10.88" x 52.73" (3.98 sf) BOATS & YACHTS 10.88" x 52.73" (3.98 sf)