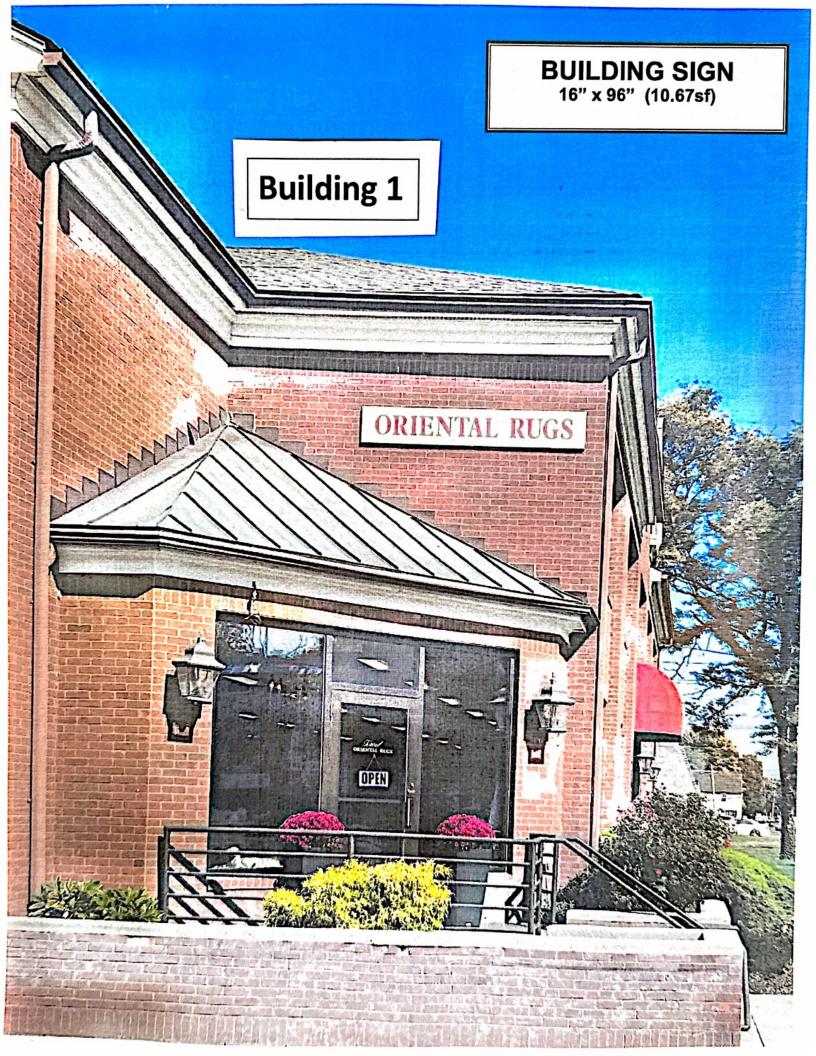

27 Danbury Road and more particularly described in Schedule A attached hereto and made a part hereof, with QUITCLAIM COVENANTS.

Signed this Hay of August, 2021.

Witnesses:

STATE OF CONNECTICUT

ss. Ridgefield

COUNTY OF FAIRFIELD

The foregoing instrument was acknowledged before me this August, 2021, by FRED K. KAOUD.

day of

Notary Public

My commission expires:

RED K. KAOUD

Commissioner of the Superior Court

NO CONVEYANCE TAX COLLECTED

Clari a 450 back WILTON, CT TOWN CLERK JUAN BAEZ

NOTARY PUBLIC, STATE OF CONNECTICUT

My Commission Expires September 30, 2023





BACKER BOARD: 1" Thick White Intecel (PVC) 102" x 48" 68ef for both sides

SLATS: Full Color on White Aluminum Composite (Dibond) 11\* x 48\* each slat

POSTS:

4" x 4" treated poets with White PVC sleeves and cap



















PARKBINE

21×10'

Black Frame

# WILTON DENTIST. CO

↑10'V

WINDOW WITERING BOLDER FONT WHE

"SION ABOVE CENTER WINDOWS













STAIRWELL SIGN 7" x 19" (.924sf)









# **6 GLASS PANES**

56" x 58" (22.54 sf ea.)

**STUDIO** 

UPHOLSTERY

**CHAIR & SOFAS** 

10.88" x 52.73" (3.98 sf)

10.88" x 52.73" (3.98 sf)

10.88" x 52.73" (3.98 sf)

QUALITY 10.88" x 52.73" (3.98 sf) 2039651824 10.88" x 52.73" (3.98 sf) BOATS & YACHTS 10.88" x 52.73" (3.98 sf)