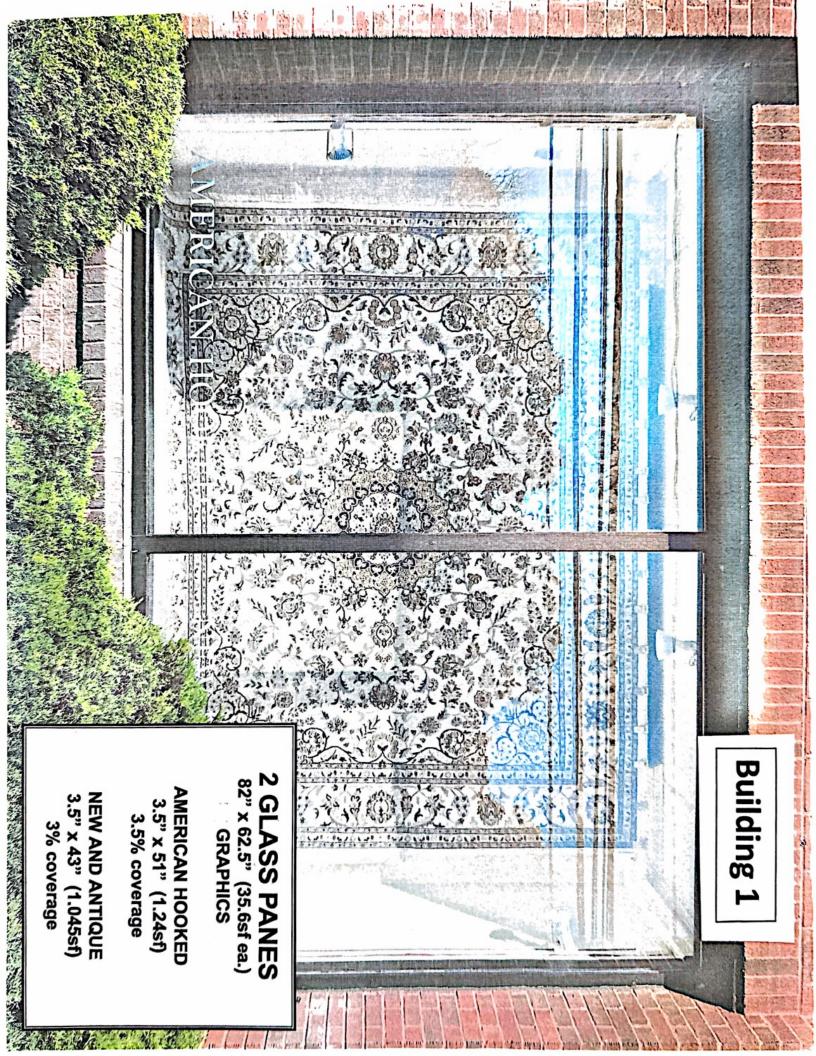

bury Road and more particularly described in Schedule A attached hereto and made a part hereof, with QUITCLAIM COVENANTS.

Signed this Hay of August, 2021.

Witnesses:

STATE OF CONNECTICUT

ss. Ridgefield

COUNTY OF FAIRFIELD

The foregoing instrument was acknowledged before me this August, 2021, by FRED K. KAOUD.

day of

Notary Public

My commission expires:

RED K. KAOUD

Commissioner of the Superior Court

NO CONVEYANCE TAX COLLECTED

Clari a 450 back WILTON, CT TOWN CLERK JUAN BAEZ

NOTARY PUBLIC, STATE OF CONNECTICUT

My Commission Expires September 30, 2023





BACKER BOARD: 1" Thick White Intecel (PVC) 102" x 48" 68ef for both sides

SLATS: Full Color on White Aluminum Composite (Dibond) 11\* x 48\* each slat

POSTS:

4" x 4" treated poets with White PVC sleeves and cap



















PARKBINE

21×10'

Black Frame

# WILTON DENTIST. CO

↑10'V

WINDOW WITERING BOLDER FONT WHE

"SION ABOVE CENTER WINDOWS













STAIRWELL SIGN 7" x 19" (.924sf)









# **6 GLASS PANES**

56" x 58" (22.54 sf ea.)

**STUDIO** 

UPHOLSTERY

**CHAIR & SOFAS** 

10.88" x 52.73" (3.98 sf)

10.88" x 52.73" (3.98 sf)

10.88" x 52.73" (3.98 sf)

QUALITY 10.88" x 52.73" (3.98 sf) 2039651824 10.88" x 52.73" (3.98 sf) BOATS & YACHTS 10.88" x 52.73" (3.98 sf)