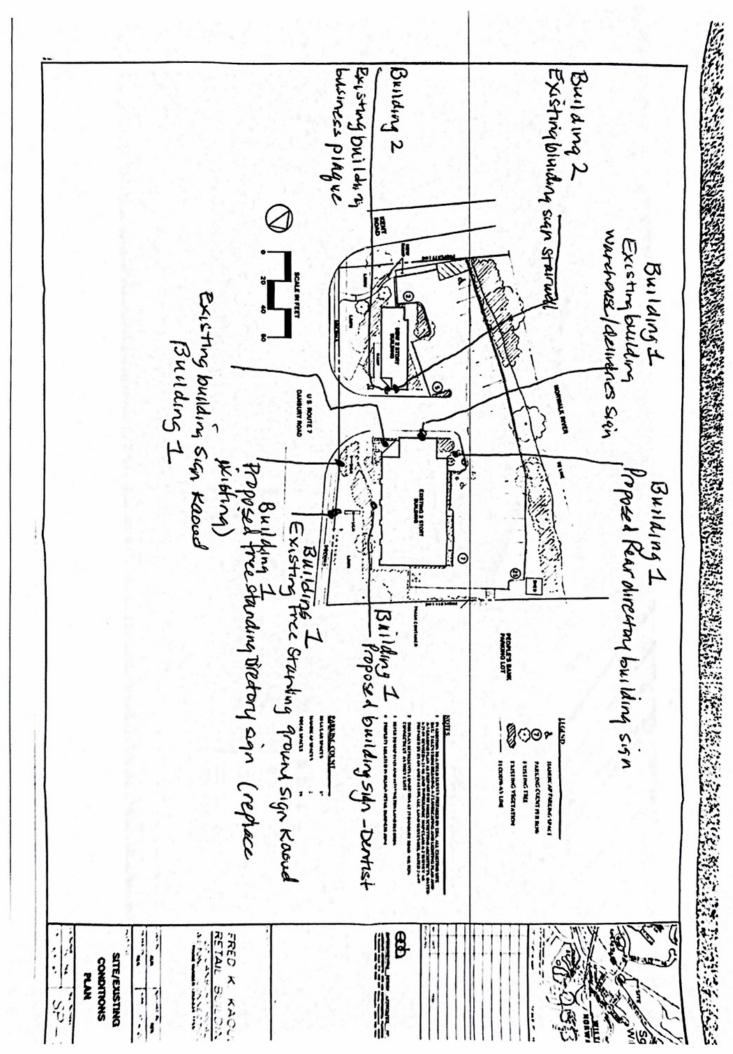

State of Connecticut with its principal office at 27 Danbury Road, Wilton, Connecticut 06897 GRANTEE, all that certain property situated in the Town of Wilton, County of Fairfield and State of Connecticut, being known as 27 Danbury Road and more particularly described in Schedule A attached hereto and made a part hereof, with QUITCLAIM COVENANTS.

Signed this Hay of August, 2021.

Witnesses:

STATE OF CONNECTICUT

ss. Ridgefield

COUNTY OF FAIRFIELD

The foregoing instrument was acknowledged before me this August, 2021, by FRED K. KAOUD.

day of

Notary Public

My commission expires:

RED K. KAOUD

Commissioner of the Superior Court

NO CONVEYANCE TAX COLLECTED

Clari a 450 back WILTON, CT TOWN CLERK JUAN BAEZ

NOTARY PUBLIC, STATE OF CONNECTICUT

My Commission Expires September 30, 2023





BACKER BOARD: 1" Thick White Intecel (PVC) 102" x 48" 68ef for both sides

SLATS: Full Color on White Aluminum Composite (Dibond) 11\* x 48\* each slat

POSTS:

4" x 4" treated poets with White PVC sleeves and cap



















PARKBINE

21×10'

Black Frame

# WILTON DENTIST. CO

↑10'V

WINDOW WITERING BOLDER FONT WHE

"SION ABOVE CENTER WINDOWS













STAIRWELL SIGN 7" x 19" (.924sf)









# **6 GLASS PANES**

56" x 58" (22.54 sf ea.)

**STUDIO** 

UPHOLSTERY

**CHAIR & SOFAS** 

10.88" x 52.73" (3.98 sf)

10.88" x 52.73" (3.98 sf)

10.88" x 52.73" (3.98 sf)

QUALITY 10.88" x 52.73" (3.98 sf) 2039651824 10.88" x 52.73" (3.98 sf) BOATS & YACHTS 10.88" x 52.73" (3.98 sf)