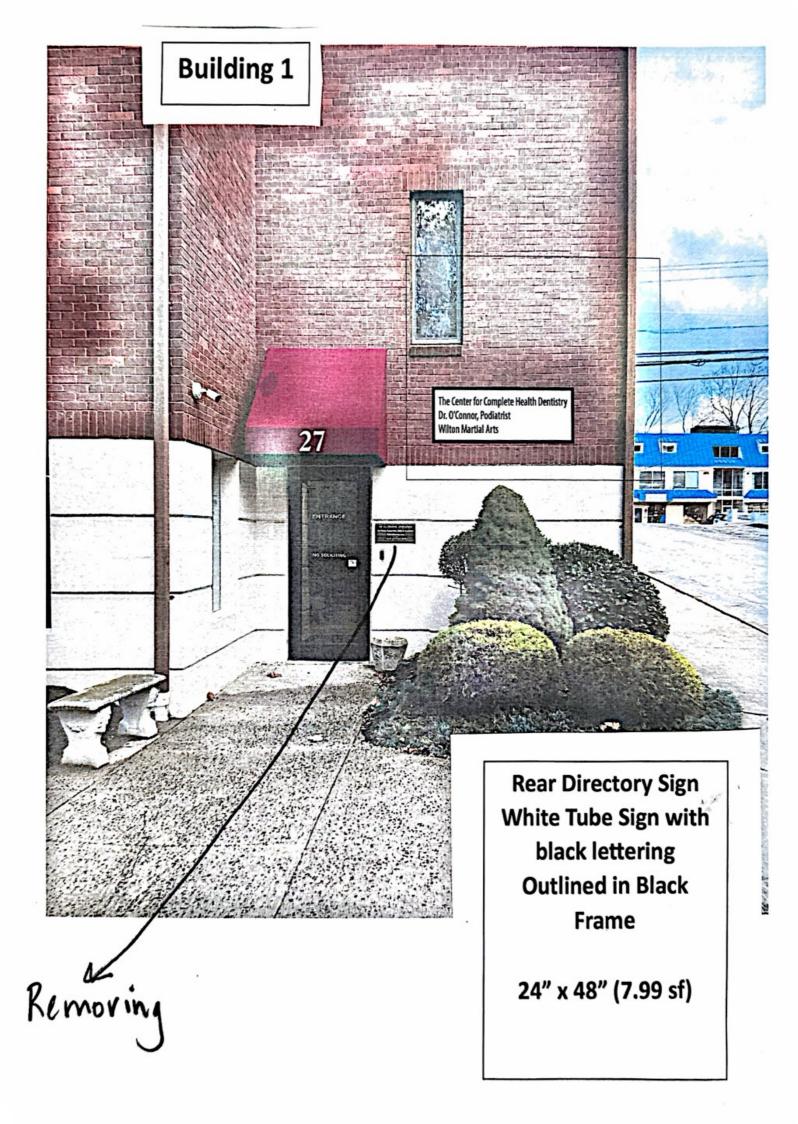

y of August, 2021.

Witnesses:

STATE OF CONNECTICUT

ss. Ridgefield

COUNTY OF FAIRFIELD

The foregoing instrument was acknowledged before me this August, 2021, by FRED K. KAOUD.

day of

Notary Public

My commission expires:

RED K. KAOUD

Commissioner of the Superior Court

NO CONVEYANCE TAX COLLECTED

Clari a 450 back WILTON, CT TOWN CLERK JUAN BAEZ

NOTARY PUBLIC, STATE OF CONNECTICUT

My Commission Expires September 30, 2023





BACKER BOARD: 1" Thick White Intecel (PVC) 102" x 48" 68ef for both sides

SLATS: Full Color on White Aluminum Composite (Dibond) 11\* x 48\* each slat

POSTS:

4" x 4" treated poets with White PVC sleeves and cap



















PARKBINE

21×10'

Black Frame

# WILTON DENTIST. CO

↑10'V

WINDOW WITERING BOLDER FONT WHE

"SION ABOVE CENTER WINDOWS













STAIRWELL SIGN 7" x 19" (.924sf)









# **6 GLASS PANES**

56" x 58" (22.54 sf ea.)

**STUDIO** 

UPHOLSTERY

**CHAIR & SOFAS** 

10.88" x 52.73" (3.98 sf)

10.88" x 52.73" (3.98 sf)

10.88" x 52.73" (3.98 sf)

QUALITY 10.88" x 52.73" (3.98 sf) 2039651824 10.88" x 52.73" (3.98 sf) BOATS & YACHTS 10.88" x 52.73" (3.98 sf)