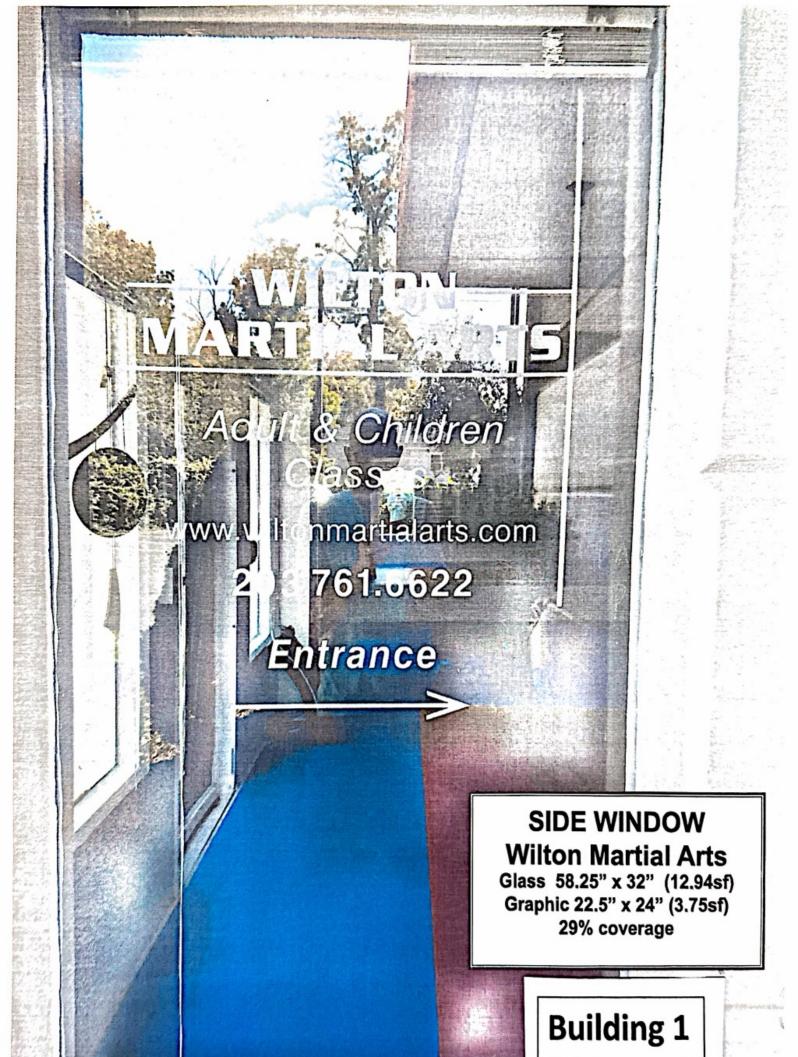

of August, 2021.

Witnesses:

STATE OF CONNECTICUT

ss. Ridgefield

COUNTY OF FAIRFIELD

The foregoing instrument was acknowledged before me this August, 2021, by FRED K. KAOUD.

day of

Notary Public

My commission expires:

RED K. KAOUD

Commissioner of the Superior Court

NO CONVEYANCE TAX COLLECTED

Clari a 450 back WILTON, CT TOWN CLERK JUAN BAEZ

NOTARY PUBLIC, STATE OF CONNECTICUT

My Commission Expires September 30, 2023





BACKER BOARD: 1" Thick White Intecel (PVC) 102" x 48" 68ef for both sides

SLATS: Full Color on White Aluminum Composite (Dibond) 11\* x 48\* each slat

POSTS:

4" x 4" treated poets with White PVC sleeves and cap



















PARKBINE

21×10'

Black Frame

# WILTON DENTIST. CO

↑10'V

WINDOW WITERING BOLDER FONT WHE

"SION ABOVE CENTER WINDOWS













STAIRWELL SIGN 7" x 19" (.924sf)









# **6 GLASS PANES**

56" x 58" (22.54 sf ea.)

**STUDIO** 

UPHOLSTERY

**CHAIR & SOFAS** 

10.88" x 52.73" (3.98 sf)

10.88" x 52.73" (3.98 sf)

10.88" x 52.73" (3.98 sf)

QUALITY 10.88" x 52.73" (3.98 sf) 2039651824 10.88" x 52.73" (3.98 sf) BOATS & YACHTS 10.88" x 52.73" (3.98 sf)