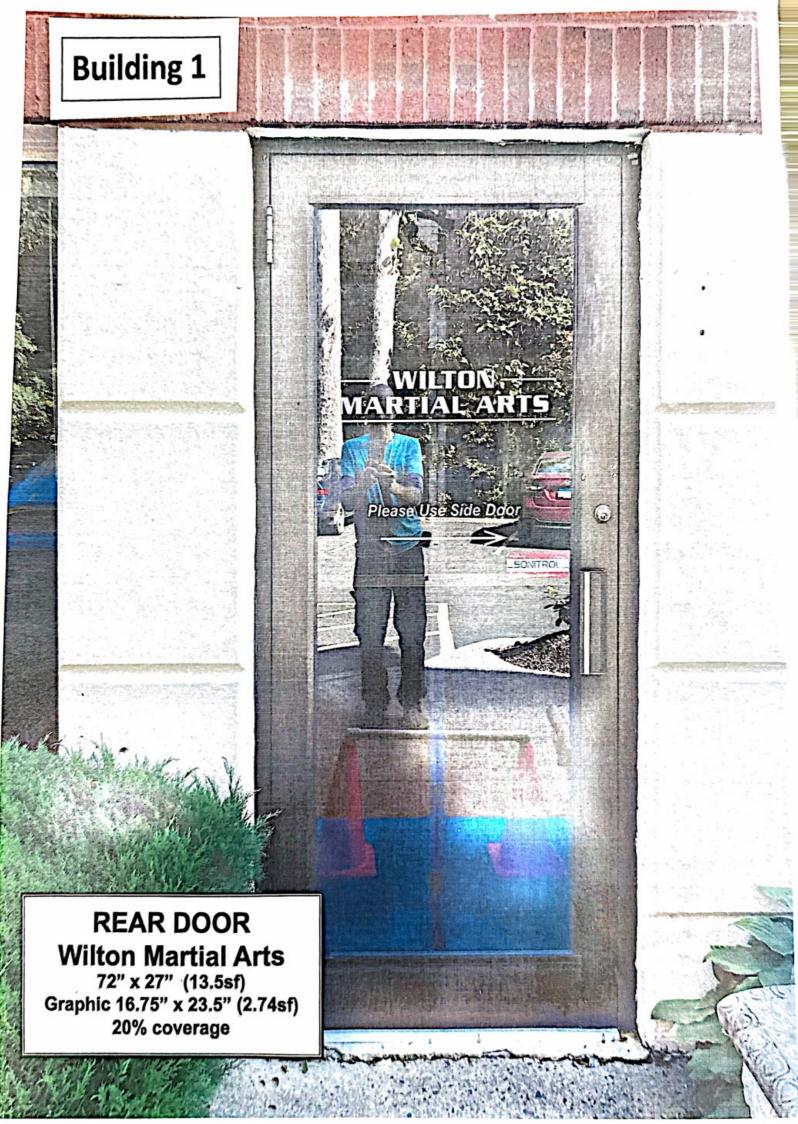

s Hay of August, 2021.

Witnesses:

STATE OF CONNECTICUT

ss. Ridgefield

COUNTY OF FAIRFIELD

The foregoing instrument was acknowledged before me this August, 2021, by FRED K. KAOUD.

day of

Notary Public

My commission expires:

RED K. KAOUD

Commissioner of the Superior Court

NO CONVEYANCE TAX COLLECTED

Clari a 450 back WILTON, CT TOWN CLERK JUAN BAEZ

NOTARY PUBLIC, STATE OF CONNECTICUT

My Commission Expires September 30, 2023





BACKER BOARD: 1" Thick White Intecel (PVC) 102" x 48" 68ef for both sides

SLATS: Full Color on White Aluminum Composite (Dibond) 11\* x 48\* each slat

POSTS:

4" x 4" treated poets with White PVC sleeves and cap



















PARKBINE

21×10'

Black Frame

# WILTON DENTIST. CO

↑10'V

WINDOW WITERING BOLDER FONT WHE

"SION ABOVE CENTER WINDOWS













STAIRWELL SIGN 7" x 19" (.924sf)









# **6 GLASS PANES**

56" x 58" (22.54 sf ea.)

**STUDIO** 

UPHOLSTERY

**CHAIR & SOFAS** 

10.88" x 52.73" (3.98 sf)

10.88" x 52.73" (3.98 sf)

10.88" x 52.73" (3.98 sf)

QUALITY 10.88" x 52.73" (3.98 sf) 2039651824 10.88" x 52.73" (3.98 sf) BOATS & YACHTS 10.88" x 52.73" (3.98 sf)