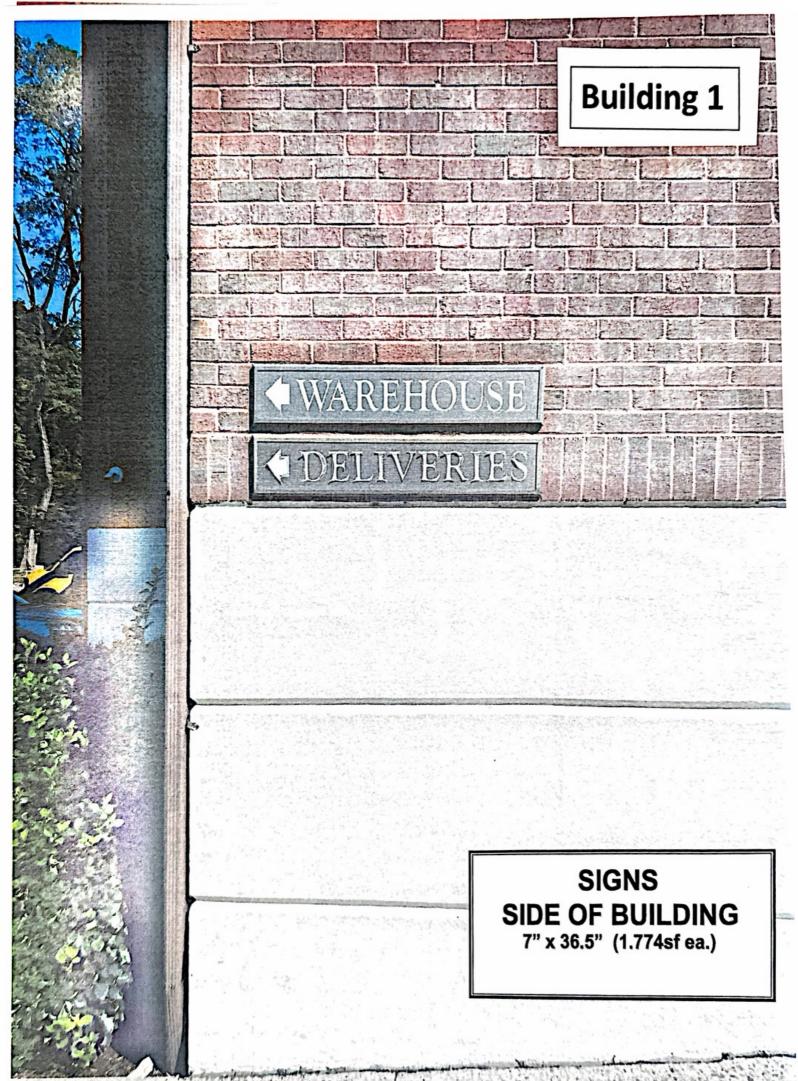

his Hay of August, 2021.

Witnesses:

STATE OF CONNECTICUT

ss. Ridgefield

COUNTY OF FAIRFIELD

The foregoing instrument was acknowledged before me this August, 2021, by FRED K. KAOUD.

day of

Notary Public

My commission expires:

RED K. KAOUD

Commissioner of the Superior Court

NO CONVEYANCE TAX COLLECTED

Clari a 450 back WILTON, CT TOWN CLERK JUAN BAEZ

NOTARY PUBLIC, STATE OF CONNECTICUT

My Commission Expires September 30, 2023





BACKER BOARD: 1" Thick White Intecel (PVC) 102" x 48" 68ef for both sides

SLATS: Full Color on White Aluminum Composite (Dibond) 11\* x 48\* each slat

POSTS:

4" x 4" treated poets with White PVC sleeves and cap



















PARKBINE

21×10'

Black Frame

# WILTON DENTIST. CO

↑10'V

WINDOW WITERING BOLDER FONT WHE

"SION ABOVE CENTER WINDOWS













STAIRWELL SIGN 7" x 19" (.924sf)









# **6 GLASS PANES**

56" x 58" (22.54 sf ea.)

**STUDIO** 

UPHOLSTERY

**CHAIR & SOFAS** 

10.88" x 52.73" (3.98 sf)

10.88" x 52.73" (3.98 sf)

10.88" x 52.73" (3.98 sf)

QUALITY 10.88" x 52.73" (3.98 sf) 2039651824 10.88" x 52.73" (3.98 sf) BOATS & YACHTS 10.88" x 52.73" (3.98 sf)