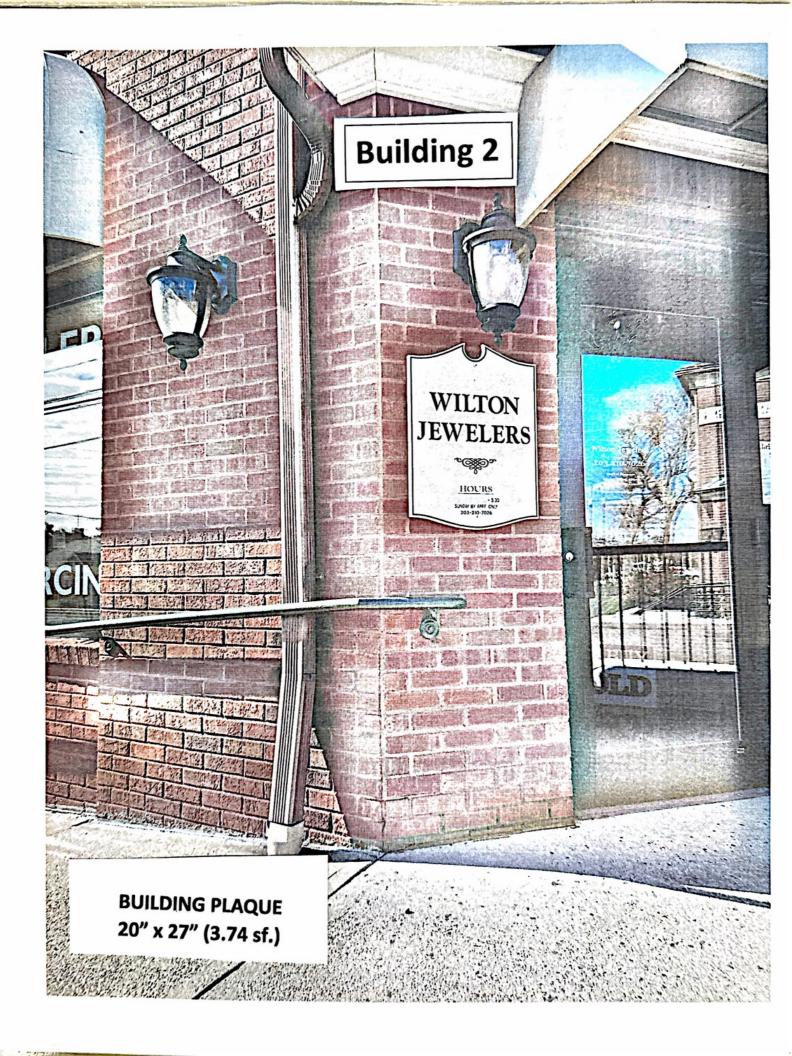

CONNECTICUT

ss. Ridgefield

COUNTY OF FAIRFIELD

The foregoing instrument was acknowledged before me this August, 2021, by FRED K. KAOUD.

day of

Notary Public

My commission expires:

RED K. KAOUD

Commissioner of the Superior Court

NO CONVEYANCE TAX COLLECTED

Clari a 450 back WILTON, CT TOWN CLERK JUAN BAEZ

NOTARY PUBLIC, STATE OF CONNECTICUT

My Commission Expires September 30, 2023





BACKER BOARD: 1" Thick White Intecel (PVC) 102" x 48" 68ef for both sides

SLATS: Full Color on White Aluminum Composite (Dibond) 11\* x 48\* each slat

POSTS:

4" x 4" treated poets with White PVC sleeves and cap



















PARKBINE

21×10'

Black Frame

# WILTON DENTIST. CO

↑10'V

WINDOW WITERING BOLDER FONT WHE

"SION ABOVE CENTER WINDOWS













STAIRWELL SIGN 7" x 19" (.924sf)









# **6 GLASS PANES**

56" x 58" (22.54 sf ea.)

**STUDIO** 

UPHOLSTERY

**CHAIR & SOFAS** 

10.88" x 52.73" (3.98 sf)

10.88" x 52.73" (3.98 sf)

10.88" x 52.73" (3.98 sf)

QUALITY 10.88" x 52.73" (3.98 sf) 2039651824 10.88" x 52.73" (3.98 sf) BOATS & YACHTS 10.88" x 52.73" (3.98 sf)