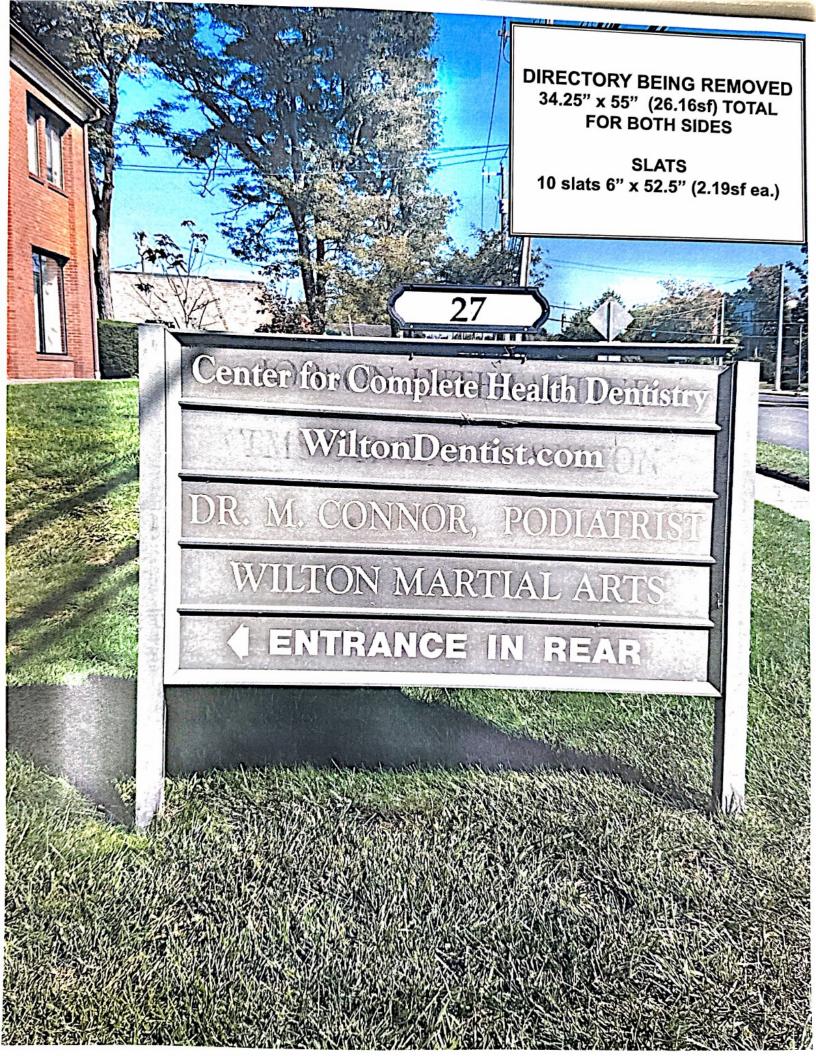

anbury Road and more particularly described in Schedule A attached hereto and made a part hereof, with QUITCLAIM COVENANTS.

Signed this Hay of August, 2021.

Witnesses:

STATE OF CONNECTICUT

ss. Ridgefield

COUNTY OF FAIRFIELD

The foregoing instrument was acknowledged before me this August, 2021, by FRED K. KAOUD.

day of

Notary Public

My commission expires:

RED K. KAOUD

Commissioner of the Superior Court

NO CONVEYANCE TAX COLLECTED

Clari a 450 back WILTON, CT TOWN CLERK JUAN BAEZ

NOTARY PUBLIC, STATE OF CONNECTICUT

My Commission Expires September 30, 2023





BACKER BOARD: 1" Thick White Intecel (PVC) 102" x 48" 68ef for both sides

SLATS: Full Color on White Aluminum Composite (Dibond) 11\* x 48\* each slat

POSTS:

4" x 4" treated poets with White PVC sleeves and cap



















PARKBINE

21×10'

Black Frame

# WILTON DENTIST. CO

↑10'V

WINDOW WITERING BOLDER FONT WHE

"SION ABOVE CENTER WINDOWS













STAIRWELL SIGN 7" x 19" (.924sf)









# **6 GLASS PANES**

56" x 58" (22.54 sf ea.)

**STUDIO** 

UPHOLSTERY

**CHAIR & SOFAS** 

10.88" x 52.73" (3.98 sf)

10.88" x 52.73" (3.98 sf)

10.88" x 52.73" (3.98 sf)

QUALITY 10.88" x 52.73" (3.98 sf) 2039651824 10.88" x 52.73" (3.98 sf) BOATS & YACHTS 10.88" x 52.73" (3.98 sf)