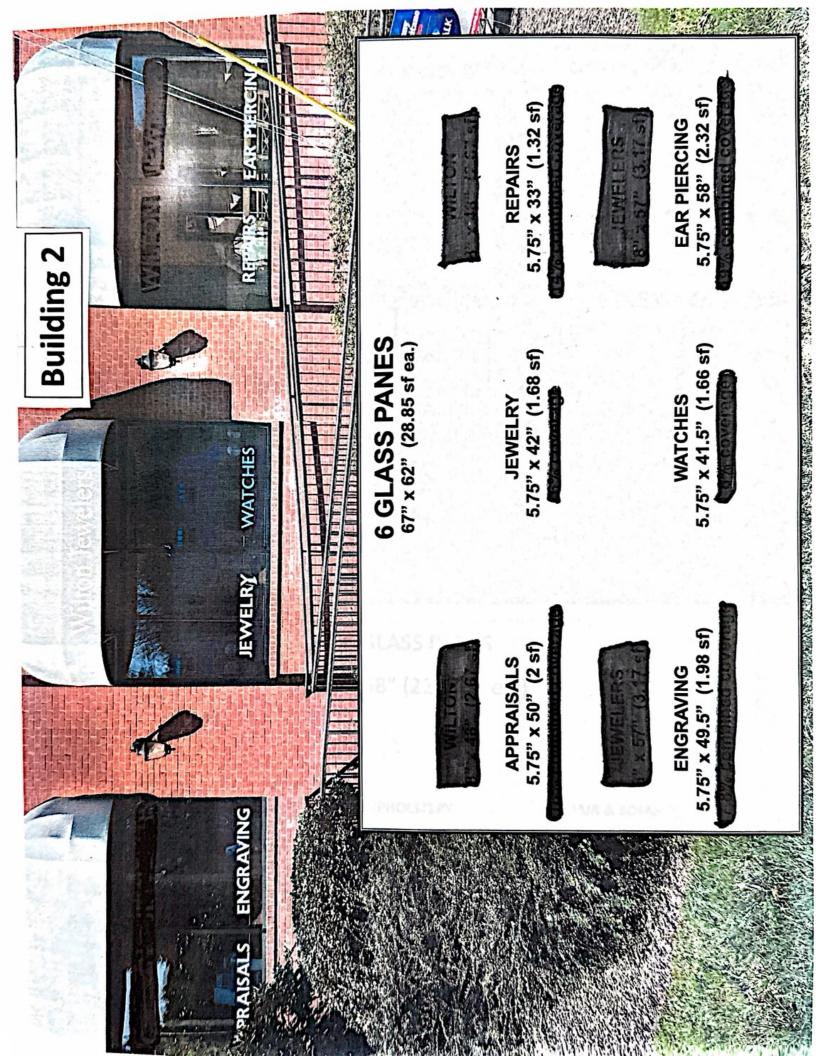

NECTICUT

ss. Ridgefield

COUNTY OF FAIRFIELD

The foregoing instrument was acknowledged before me this August, 2021, by FRED K. KAOUD.

day of

Notary Public

My commission expires:

RED K. KAOUD

Commissioner of the Superior Court

NO CONVEYANCE TAX COLLECTED

Clari a 450 back WILTON, CT TOWN CLERK JUAN BAEZ

NOTARY PUBLIC, STATE OF CONNECTICUT

My Commission Expires September 30, 2023





BACKER BOARD: 1" Thick White Intecel (PVC) 102" x 48" 68ef for both sides

SLATS: Full Color on White Aluminum Composite (Dibond) 11\* x 48\* each slat

POSTS:

4" x 4" treated poets with White PVC sleeves and cap



















PARKBINE

21×10'

Black Frame

# WILTON DENTIST. CO

↑10'V

WINDOW WITERING BOLDER FONT WHE

"SION ABOVE CENTER WINDOWS













STAIRWELL SIGN 7" x 19" (.924sf)









# **6 GLASS PANES**

56" x 58" (22.54 sf ea.)

**STUDIO** 

UPHOLSTERY

**CHAIR & SOFAS** 

10.88" x 52.73" (3.98 sf)

10.88" x 52.73" (3.98 sf)

10.88" x 52.73" (3.98 sf)

QUALITY 10.88" x 52.73" (3.98 sf) 2039651824 10.88" x 52.73" (3.98 sf) BOATS & YACHTS 10.88" x 52.73" (3.98 sf)