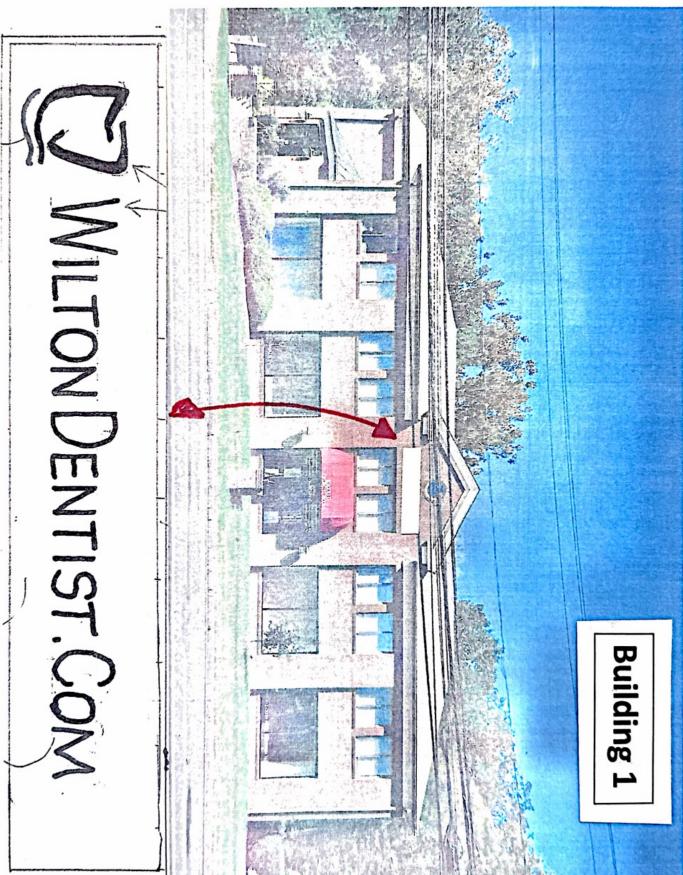

d and more particularly described in Schedule A attached hereto and made a part hereof, with QUITCLAIM COVENANTS.

Signed this Hay of August, 2021.

Witnesses:

STATE OF CONNECTICUT

ss. Ridgefield

COUNTY OF FAIRFIELD

The foregoing instrument was acknowledged before me this August, 2021, by FRED K. KAOUD.

day of

Notary Public

My commission expires:

RED K. KAOUD

Commissioner of the Superior Court

NO CONVEYANCE TAX COLLECTED

Clari a 450 back WILTON, CT TOWN CLERK JUAN BAEZ

NOTARY PUBLIC, STATE OF CONNECTICUT

My Commission Expires September 30, 2023





BACKER BOARD: 1" Thick White Intecel (PVC) 102" x 48" 68ef for both sides

SLATS: Full Color on White Aluminum Composite (Dibond) 11\* x 48\* each slat

POSTS:

4" x 4" treated poets with White PVC sleeves and cap



















PARKBINE

21×10'

Black Frame

# WILTON DENTIST. CO

↑10'V

WINDOW WITERING BOLDER FONT WHE

"SION ABOVE CENTER WINDOWS













STAIRWELL SIGN 7" x 19" (.924sf)









# **6 GLASS PANES**

56" x 58" (22.54 sf ea.)

**STUDIO** 

UPHOLSTERY

**CHAIR & SOFAS** 

10.88" x 52.73" (3.98 sf)

10.88" x 52.73" (3.98 sf)

10.88" x 52.73" (3.98 sf)

QUALITY 10.88" x 52.73" (3.98 sf) 2039651824 10.88" x 52.73" (3.98 sf) BOATS & YACHTS 10.88" x 52.73" (3.98 sf)