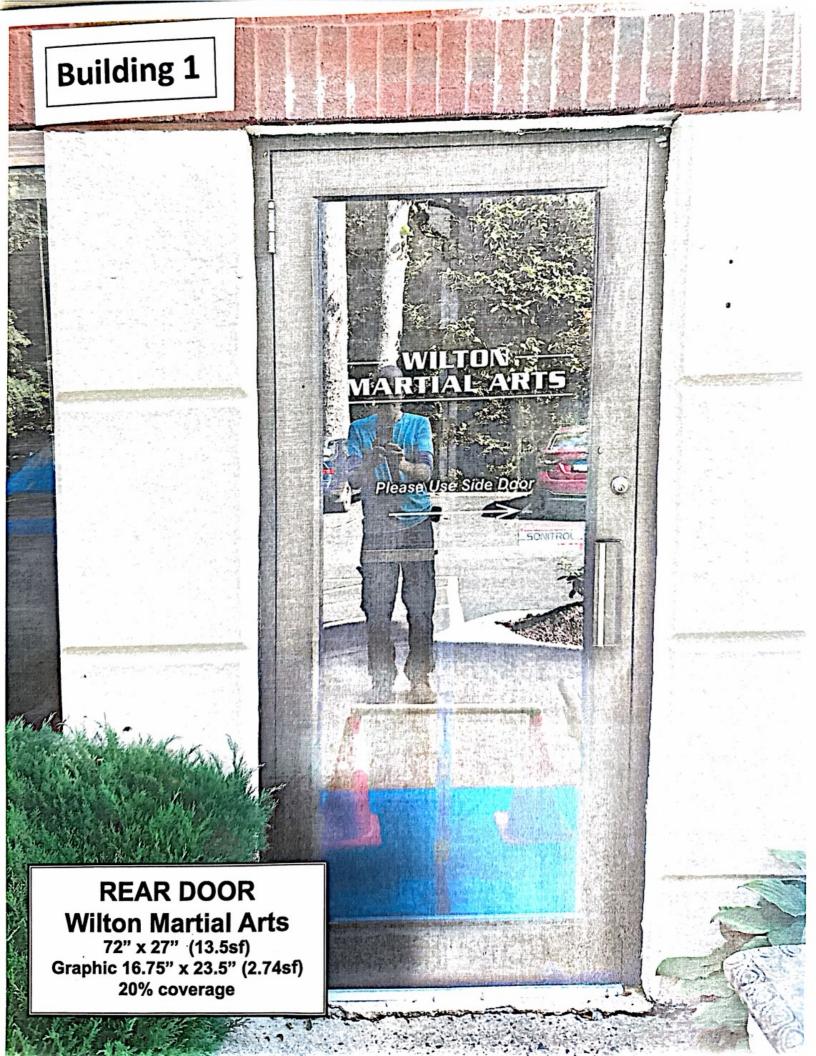

#### Building 1

- Proposed free standing directory sign identifying businesses, highlighting the property address- 68 sf both sides. This will replace the existing directory sign.
   The proposed signage will be dimensioned as follows:
   Double Sided Backer Board, 1" Thick White Intecel (PVC), 102" x 48"....68 sf for both sides. Slats-Full color on white aluminum composite (Dibond).
   (14) Slats 11" x 46" each slat....3.514 sf each 49.196 sf total.
   Graphics Are Black Text on White Background.
   Treated 4" x 4" Posts with White PVC sleeves and caps.
- Proposed building sign 2' x 10' front center above awning for Wilton Dentist.
- Proposed rear directory building sign 2' x 4'.
- Proposed window letter decals, white color-Dentist (letters TBD)
- The existing free standing ground sign for the main tenant -Kaoud Oriental Rugs.
- The existing building sign 16" x 96" above copper roof at main entrance of Kaouds.
- The existing window lettering decals, white color-Kaoud windows.
- The existing building warehouse and deliveries signs with arrows.
- The existing rear door glass window sign decals-Martial Arts.
- The existing rear glass door window sign decal-rear entrance for all tenants.
- The existing rear side window sign decals-Martial Arts.