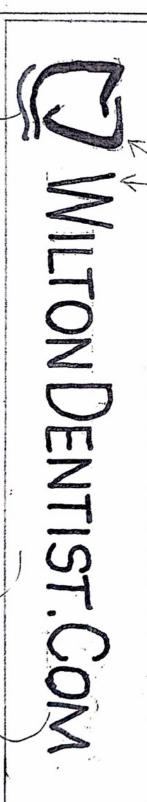

#### Building 1

- Proposed free standing directory sign identifying businesses, highlighting the property address- 68 sf both sides. This will replace the existing directory sign.
   The proposed signage will be dimensioned as follows:
   Double Sided Backer Board, 1" Thick White Intecel (PVC), 102" x 48"....68 sf for both sides. Slats-Full color on white aluminum composite (Dibond).
   (14) Slats 11" x 46" each slat....3.514 sf each 49.196 sf total.
   Graphics Are Black Text on White Background.
   Treated 4" x 4" Posts with White PVC sleeves and caps.
- Proposed building sign 2' x 10' front center above awning for Wilton Dentist.
- Proposed rear directory building sign 2' x 4'.
- Proposed window letter decals, white color-Dentist (letters TBD)
- The existing free standing ground sign for the main tenant -Kaoud Oriental Rugs.
- The existing building sign 16" x 96" above copper roof at main entrance of Kaouds.
- The existing window lettering decals, white color-Kaoud windows.
- The existing building warehouse and deliveries signs with arrows.
- The existing rear door glass window sign decals-Martial Arts.
- The existing rear glass door window sign decal-rear entrance for all tenants.
- The existing rear side window sign decals-Martial Arts.