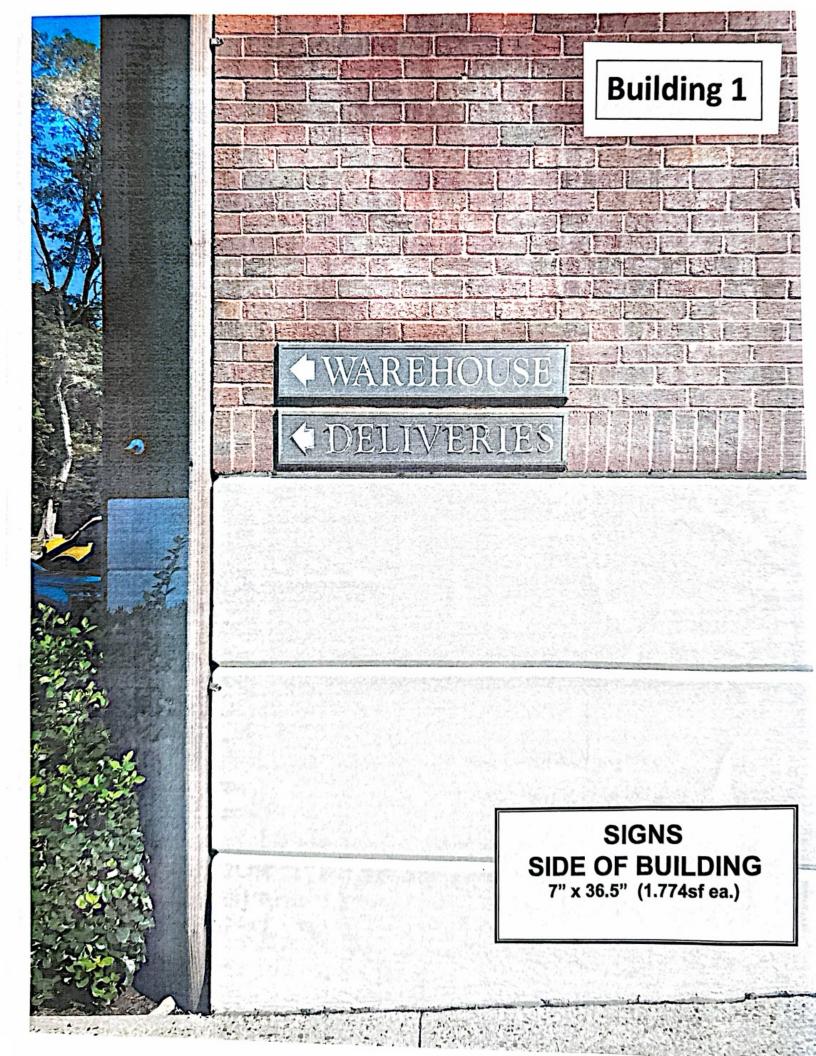

#### Building 1

- Proposed free standing directory sign identifying businesses, highlighting the property address- 68 sf both sides. This will replace the existing directory sign.
   The proposed signage will be dimensioned as follows:
   Double Sided Backer Board, 1" Thick White Intecel (PVC), 102" x 48"....68 sf for both sides. Slats-Full color on white aluminum composite (Dibond).
   (14) Slats 11" x 46" each slat....3.514 sf each 49.196 sf total.
   Graphics Are Black Text on White Background.
   Treated 4" x 4" Posts with White PVC sleeves and caps.
- Proposed building sign 2' x 10' front center above awning for Wilton Dentist.
- Proposed rear directory building sign 2' x 4'.
- Proposed window letter decals, white color-Dentist (letters TBD)
- The existing free standing ground sign for the main tenant -Kaoud Oriental Rugs.
- The existing building sign 16" x 96" above copper roof at main entrance of Kaouds.
- The existing window lettering decals, white color-Kaoud windows.
- The existing building warehouse and deliveries signs with arrows.
- The existing rear door glass window sign decals-Martial Arts.
- The existing rear glass door window sign decal-rear entrance for all tenants.
- The existing rear side window sign decals-Martial Arts.