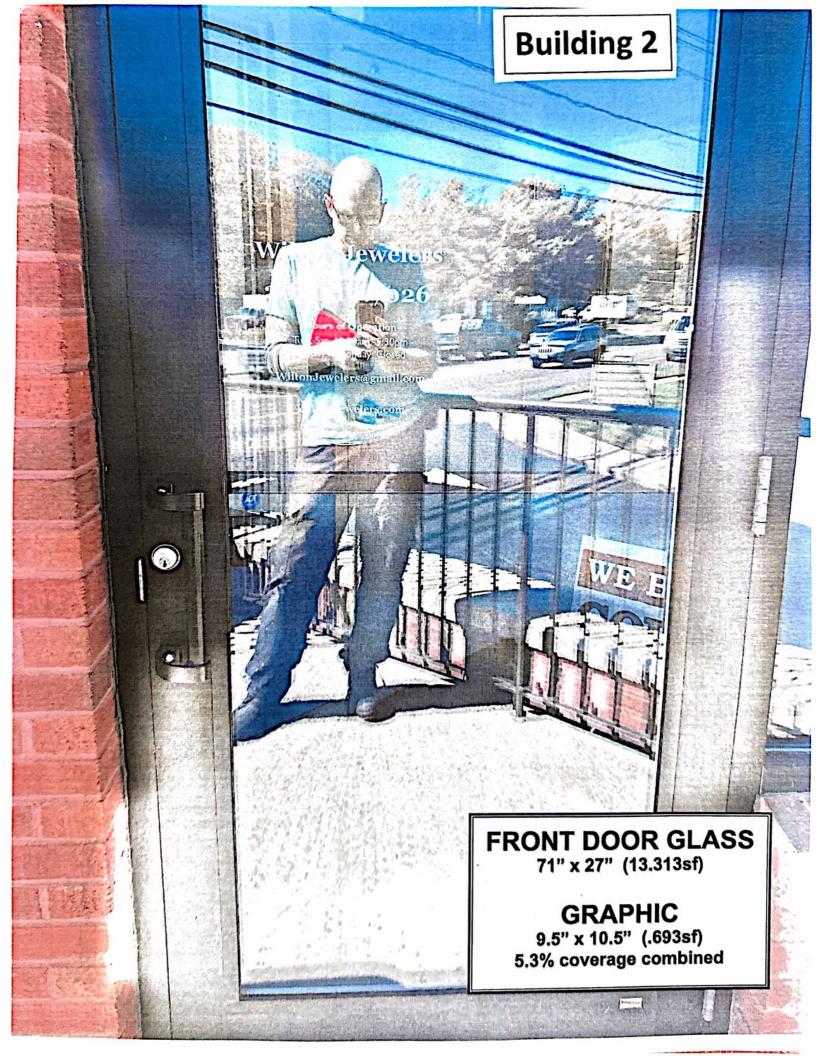

#### **Building 2**

- The existing stair sign.
- The existing building plaque-Wilton Jewelers.
- The existing front door glass window sign decals-Wilton Jewelers.
- The existing main glass window sign decals-Wilton Jewelers.
- The existing main glass window sign decals-Studio Quality Upholstery.