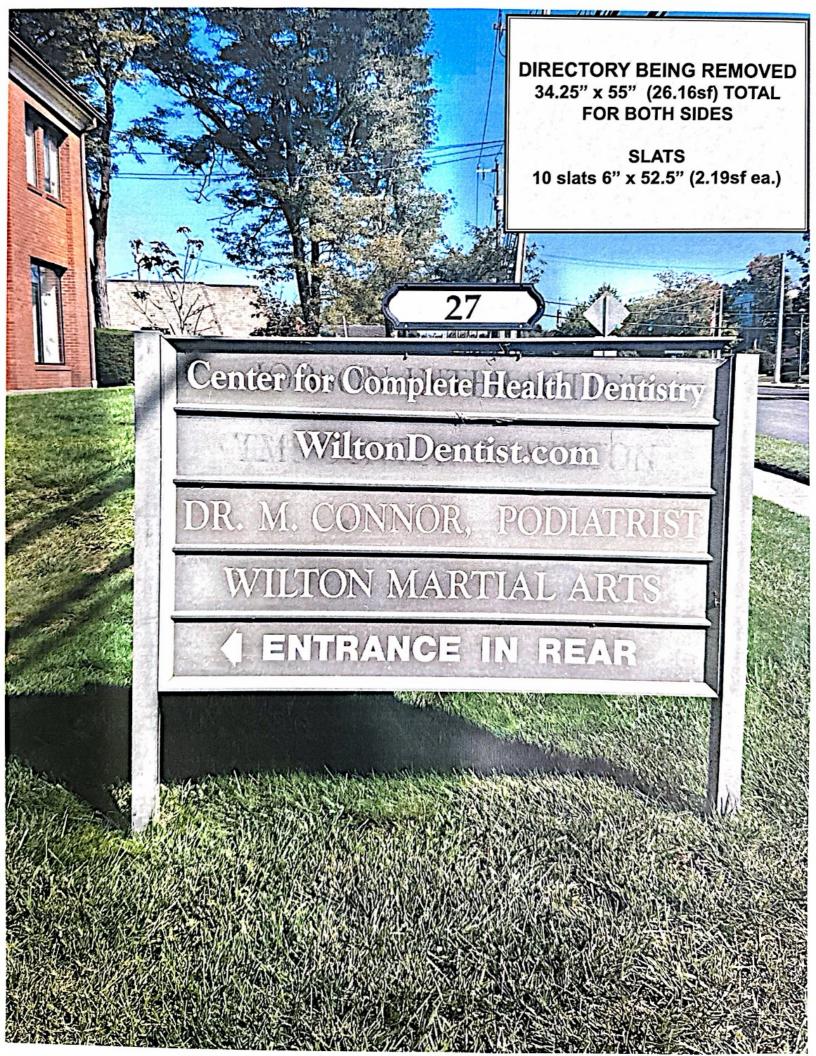

#### Building 1

- Proposed free standing directory sign identifying businesses, highlighting the property address- 68 sf both sides. This will replace the existing directory sign.
   The proposed signage will be dimensioned as follows:
   Double Sided Backer Board, 1" Thick White Intecel (PVC), 102" x 48"....68 sf for both sides. Slats-Full color on white aluminum composite (Dibond).
   (14) Slats 11" x 46" each slat....3.514 sf each 49.196 sf total.
   Graphics Are Black Text on White Background.
   Treated 4" x 4" Posts with White PVC sleeves and caps.
- Proposed building sign 2' x 10' front center above awning for Wilton Dentist.
- Proposed rear directory building sign 2' x 4'.
- Proposed window letter decals, white color-Dentist (letters TBD)
- The existing free standing ground sign for the main tenant -Kaoud Oriental Rugs.
- The existing building sign 16" x 96" above copper roof at main entrance of Kaouds.
- The existing window lettering decals, white color-Kaoud windows.
- The existing building warehouse and deliveries signs with arrows.
- The existing rear door glass window sign decals-Martial Arts.
- The existing rear glass door window sign decal-rear entrance for all tenants.
- The existing rear side window sign decals-Martial Arts.

The existing free-standing sign identifies the main retail tenant at 27 Danbury Rd (Kaoud Oriental Rugs). Kaoud Oriental Rugs will not be included on the proposed monument sign. This is an all-wood sign and has been located on the property since 1987 and has been specifically fabricated with brick columns, brick color, gold lettering and iron scroll to beautifully match the brick veneer of both buildings.