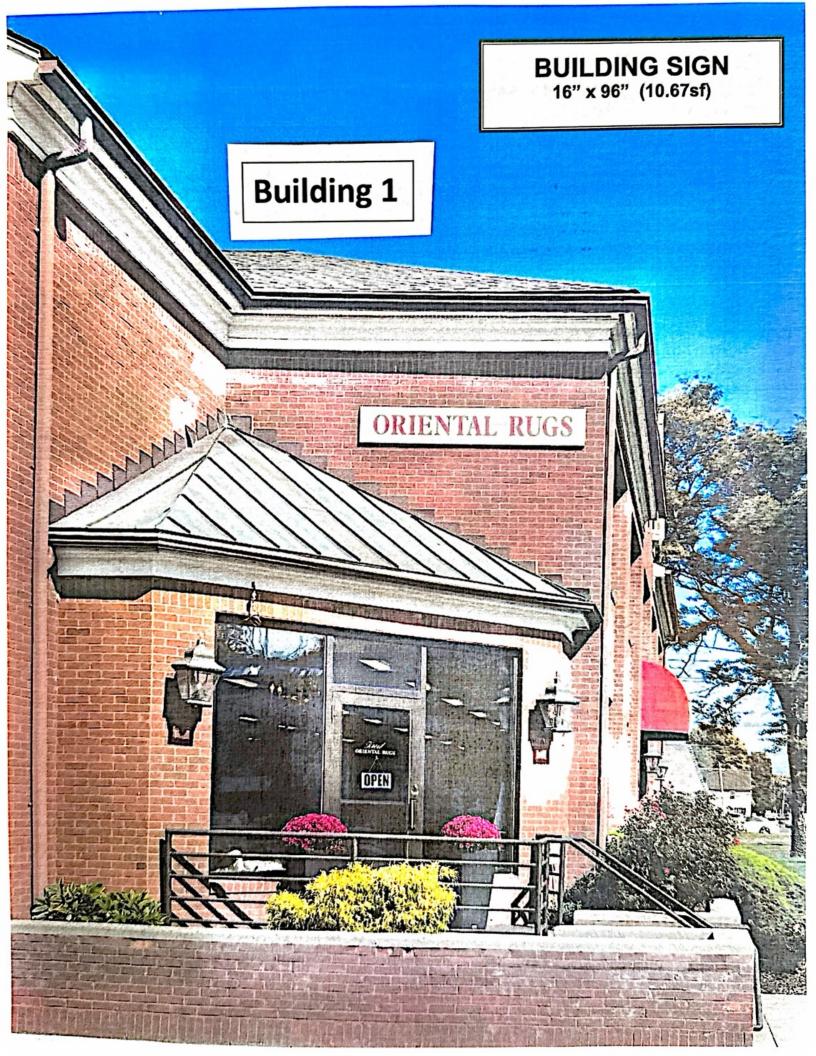

#### Building 1

- Proposed free standing directory sign identifying businesses, highlighting the property address- 68 sf both sides. This will replace the existing directory sign.
   The proposed signage will be dimensioned as follows:
   Double Sided Backer Board, 1" Thick White Intecel (PVC), 102" x 48"....68 sf for both sides. Slats-Full color on white aluminum composite (Dibond).
   (14) Slats 11" x 46" each slat....3.514 sf each 49.196 sf total.
   Graphics Are Black Text on White Background.
   Treated 4" x 4" Posts with White PVC sleeves and caps.
- Proposed building sign 2' x 10' front center above awning for Wilton Dentist.
- Proposed rear directory building sign 2' x 4'.
- Proposed window letter decals, white color-Dentist (letters TBD)
- The existing free standing ground sign for the main tenant -Kaoud Oriental Rugs.
- The existing building sign 16" x 96" above copper roof at main entrance of Kaouds.
- The existing window lettering decals, white color-Kaoud windows.
- The existing building warehouse and deliveries signs with arrows.
- The existing rear door glass window sign decals-Martial Arts.
- The existing rear glass door window sign decal-rear entrance for all tenants.
- The existing rear side window sign decals-Martial Arts.