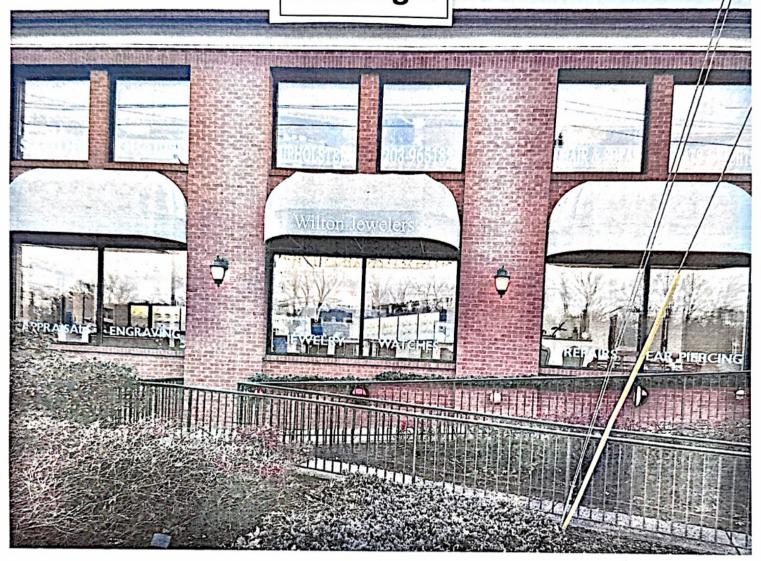

#### **Building 2**

- The existing stair sign.
- The existing building plaque-Wilton Jewelers.
- The existing front door glass window sign decals-Wilton Jewelers.
- The existing main glass window sign decals-Wilton Jewelers.
- The existing main glass window sign decals-Studio Quality Upholstery.

# **Building 2**