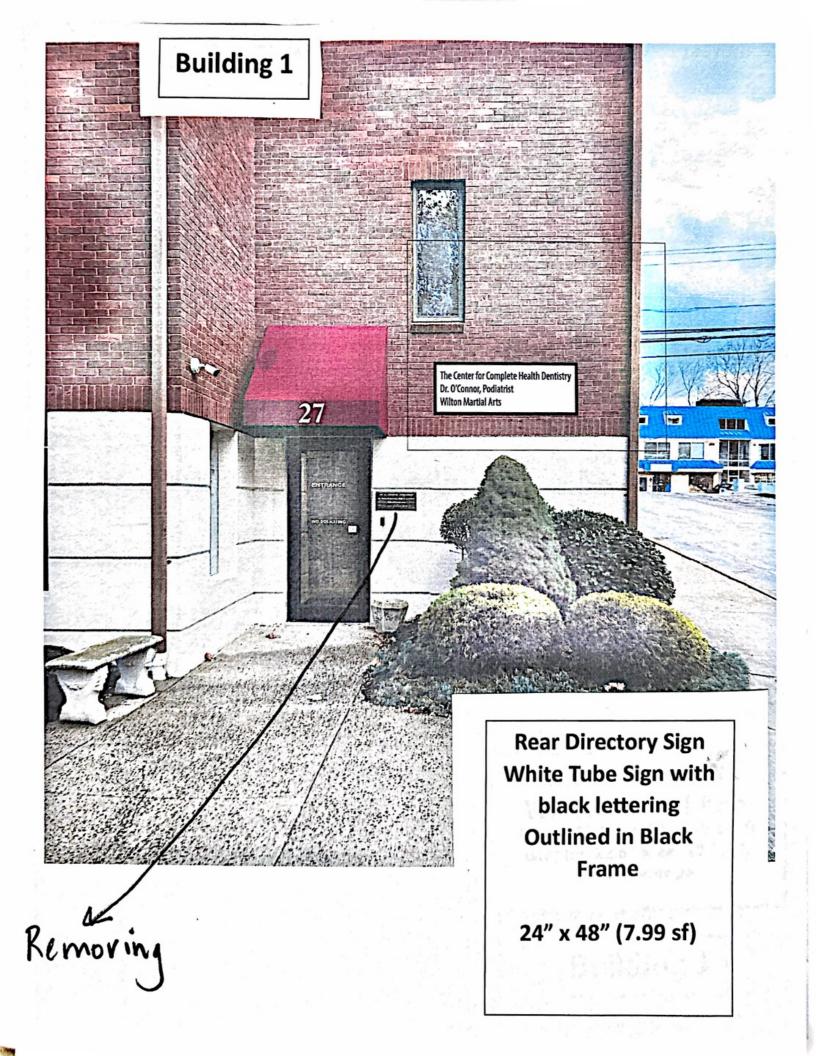

#### Building 1

- Proposed free standing directory sign identifying businesses, highlighting the property address- 68 sf both sides. This will replace the existing directory sign.
   The proposed signage will be dimensioned as follows:
   Double Sided Backer Board, 1" Thick White Intecel (PVC), 102" x 48"....68 sf for both sides. Slats-Full color on white aluminum composite (Dibond).
   (14) Slats 11" x 46" each slat....3.514 sf each 49.196 sf total.
   Graphics Are Black Text on White Background.
   Treated 4" x 4" Posts with White PVC sleeves and caps.
- Proposed building sign 2' x 10' front center above awning for Wilton Dentist.
- Proposed rear directory building sign 2' x 4'.
- Proposed window letter decals, white color-Dentist (letters TBD)
- The existing free standing ground sign for the main tenant -Kaoud Oriental Rugs.
- The existing building sign 16" x 96" above copper roof at main entrance of Kaouds.
- The existing window lettering decals, white color-Kaoud windows.
- The existing building warehouse and deliveries signs with arrows.
- The existing rear door glass window sign decals-Martial Arts.
- The existing rear glass door window sign decal-rear entrance for all tenants.
- The existing rear side window sign decals-Martial Arts.