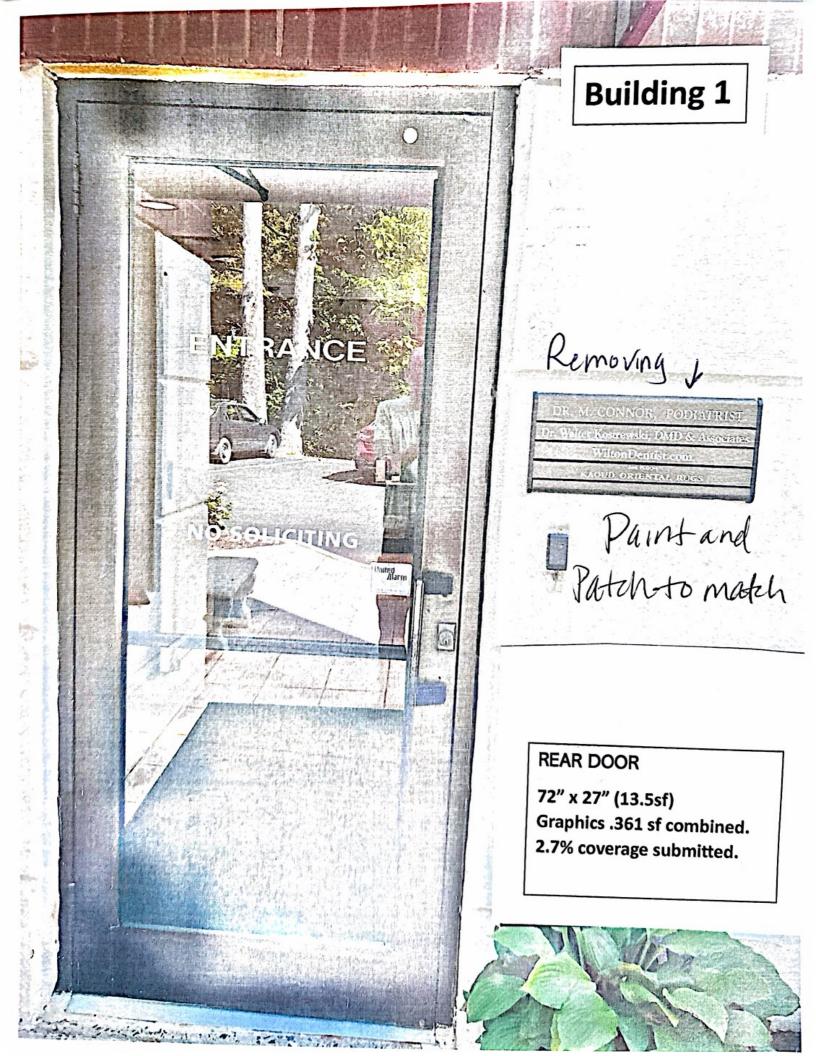

#### Building 1

- Proposed free standing directory sign identifying businesses, highlighting the property address- 68 sf both sides. This will replace the existing directory sign.
   The proposed signage will be dimensioned as follows:
   Double Sided Backer Board, 1" Thick White Intecel (PVC), 102" x 48"....68 sf for both sides. Slats-Full color on white aluminum composite (Dibond).
   (14) Slats 11" x 46" each slat....3.514 sf each 49.196 sf total.
   Graphics Are Black Text on White Background.
   Treated 4" x 4" Posts with White PVC sleeves and caps.
- Proposed building sign 2' x 10' front center above awning for Wilton Dentist.
- Proposed rear directory building sign 2' x 4'.
- Proposed window letter decals, white color-Dentist (letters TBD)
- The existing free standing ground sign for the main tenant -Kaoud Oriental Rugs.
- The existing building sign 16" x 96" above copper roof at main entrance of Kaouds.
- The existing window lettering decals, white color-Kaoud windows.
- The existing building warehouse and deliveries signs with arrows.
- The existing rear door glass window sign decals-Martial Arts.
- The existing rear glass door window sign decal-rear entrance for all tenants.
- The existing rear side window sign decals-Martial Arts.