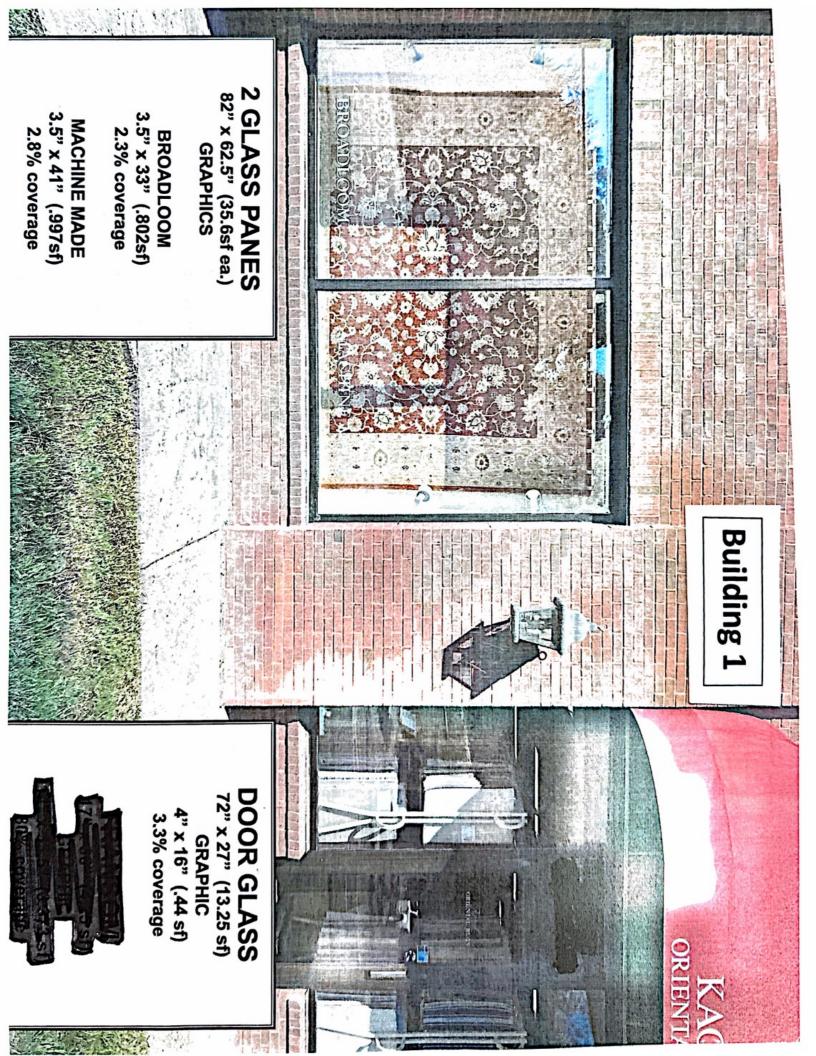

#### Building 1

- Proposed free standing directory sign identifying businesses, highlighting the property address- 68 sf both sides. This will replace the existing directory sign.
   The proposed signage will be dimensioned as follows:
   Double Sided Backer Board, 1" Thick White Intecel (PVC), 102" x 48"....68 sf for both sides. Slats-Full color on white aluminum composite (Dibond).
   (14) Slats 11" x 46" each slat....3.514 sf each 49.196 sf total.
   Graphics Are Black Text on White Background.
   Treated 4" x 4" Posts with White PVC sleeves and caps.
- Proposed building sign 2' x 10' front center above awning for Wilton Dentist.
- Proposed rear directory building sign 2' x 4'.
- Proposed window letter decals, white color-Dentist (letters TBD)
- The existing free standing ground sign for the main tenant -Kaoud Oriental Rugs.
- The existing building sign 16" x 96" above copper roof at main entrance of Kaouds.
- The existing window lettering decals, white color-Kaoud windows.
- The existing building warehouse and deliveries signs with arrows.
- The existing rear door glass window sign decals-Martial Arts.
- The existing rear glass door window sign decal-rear entrance for all tenants.
- The existing rear side window sign decals-Martial Arts.