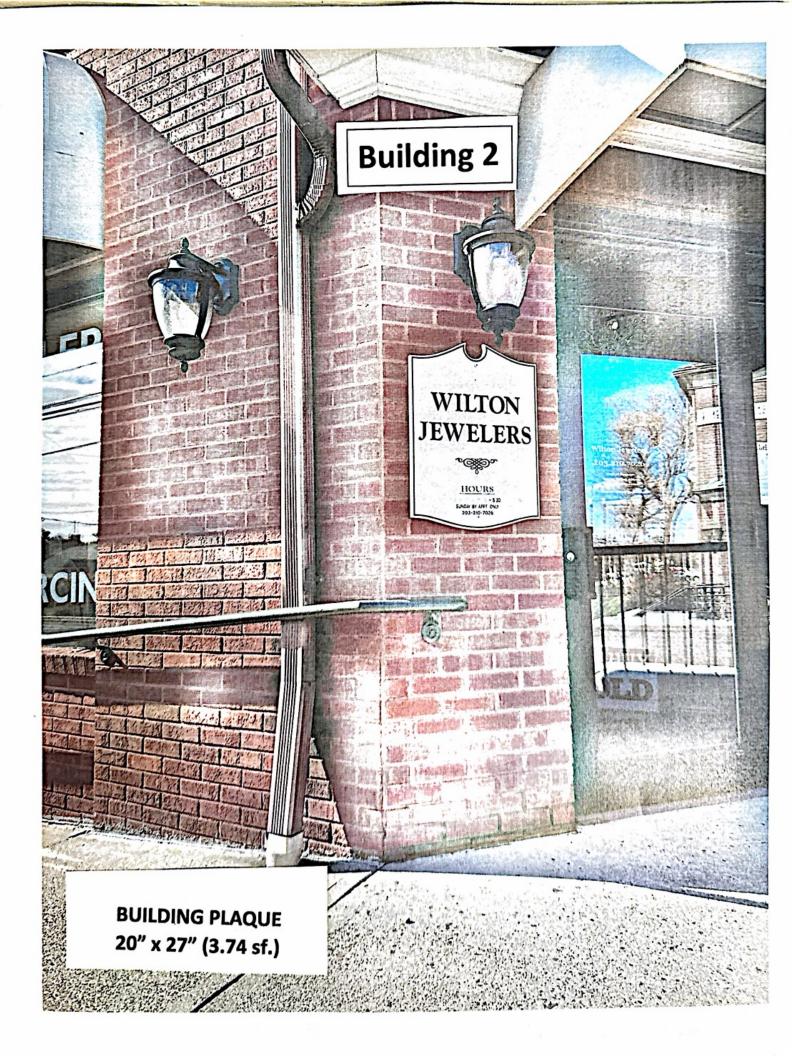

#### **Building 2**

- The existing stair sign.
- The existing building plaque-Wilton Jewelers.
- The existing front door glass window sign decals-Wilton Jewelers.
- The existing main glass window sign decals-Wilton Jewelers.
- The existing main glass window sign decals-Studio Quality Upholstery.