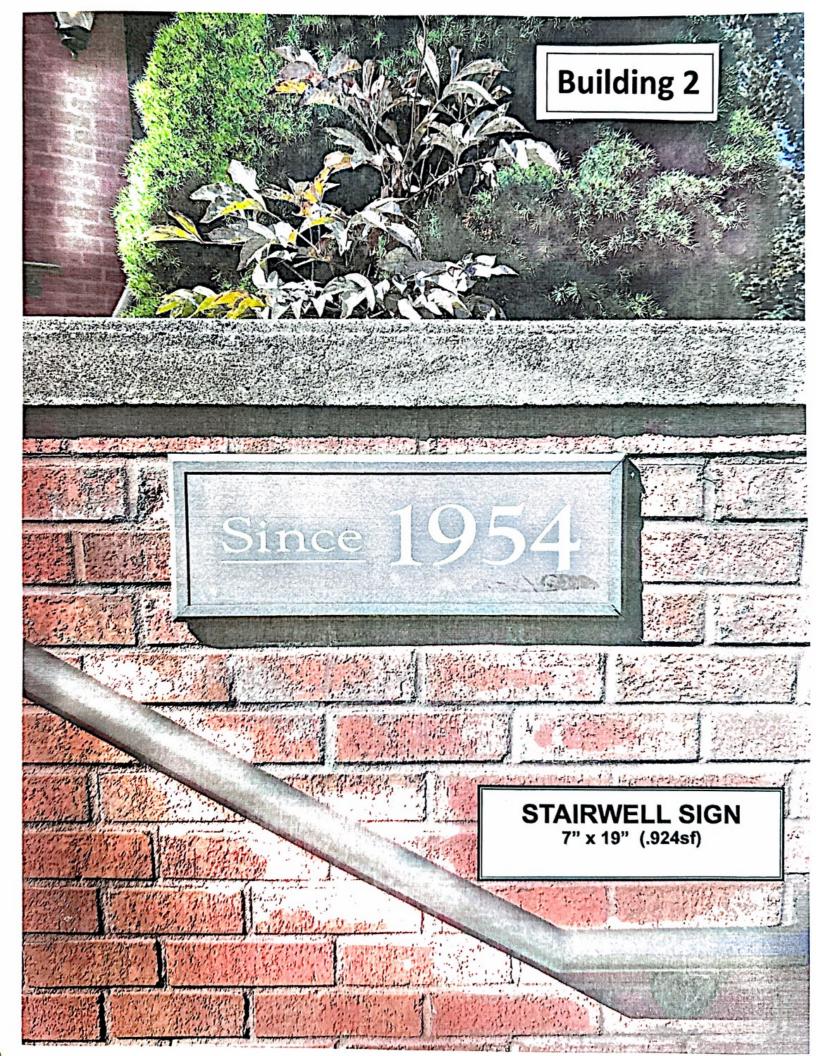

#### **Building 2**

- The existing stair sign.
- The existing building plaque-Wilton Jewelers.
- The existing front door glass window sign decals-Wilton Jewelers.
- The existing main glass window sign decals-Wilton Jewelers.
- The existing main glass window sign decals-Studio Quality Upholstery.