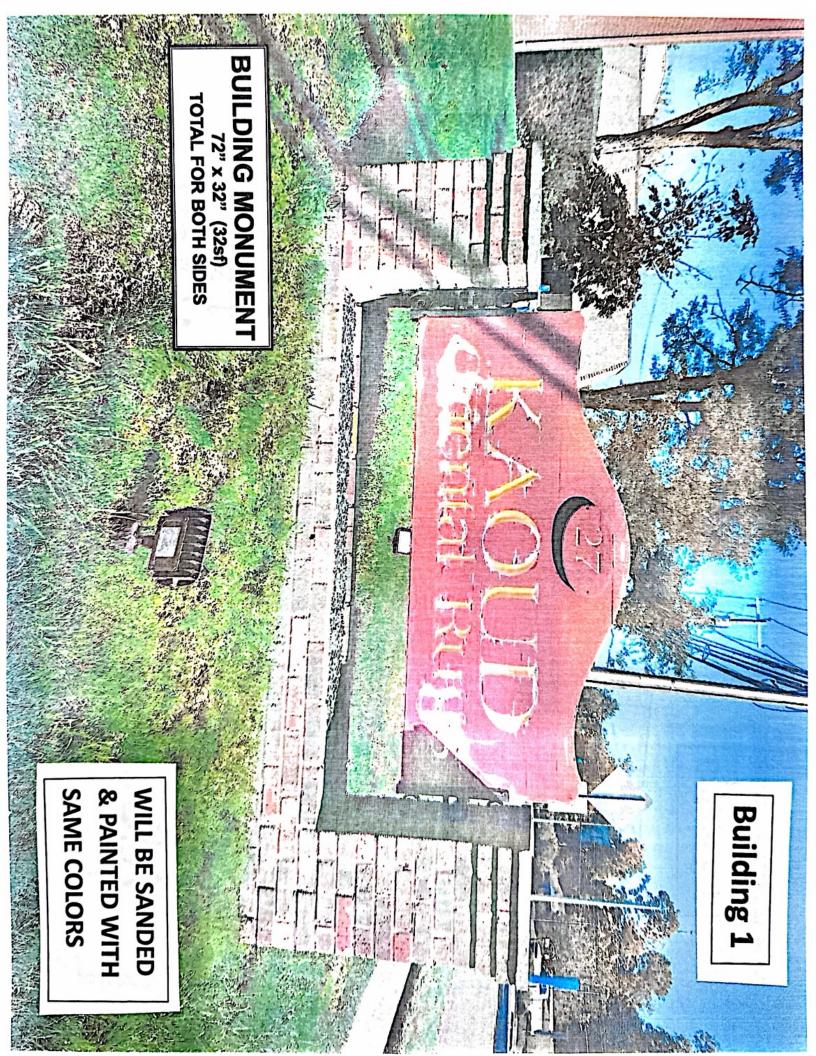

The proposed monument sign will also include tenant logos for marketing and an easily identifiable street number for smooth entrance to the property. The building name will also provide an entrance identifier. The proposed monument sign will provide an adequate number of individual panels for current and future tenants in both buildings.

The existing free-standing sign identifies the main retail tenant at 27 Danbury Rd (Kaoud Oriental Rugs). Kaoud Oriental Rugs will not be included on the proposed monument sign. This is an all-wood sign and has been located on the property since 1987 and has been specifically fabricated with brick columns, brick color, gold lettering and iron scroll to beautifully match the brick veneer of both buildings.