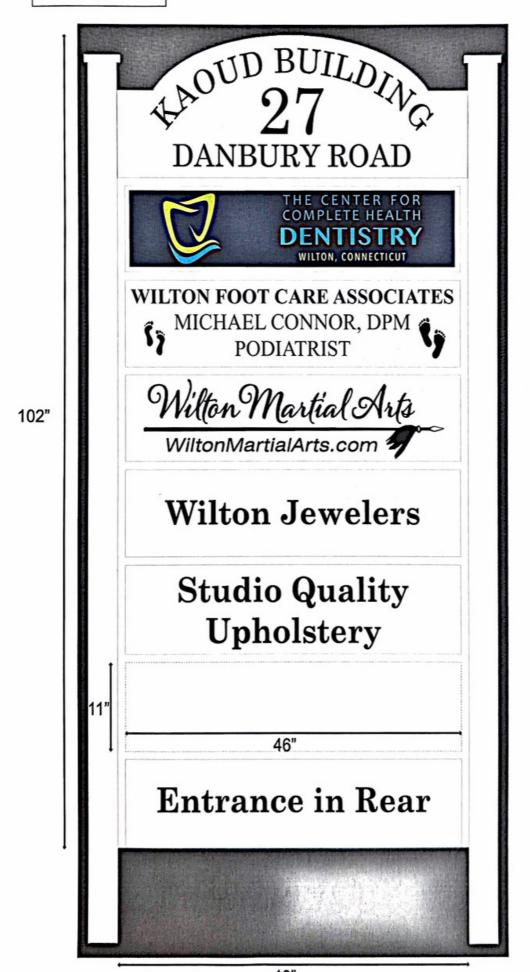

#### Building 1

- Proposed free standing directory sign identifying businesses, highlighting the property address- 68 sf both sides. This will replace the existing directory sign.
   The proposed signage will be dimensioned as follows:
   Double Sided Backer Board, 1" Thick White Intecel (PVC), 102" x 48"....68 sf for both sides. Slats-Full color on white aluminum composite (Dibond).
   (14) Slats 11" x 46" each slat....3.514 sf each 49.196 sf total.
   Graphics Are Black Text on White Background.
   Treated 4" x 4" Posts with White PVC sleeves and caps.
- Proposed building sign 2' x 10' front center above awning for Wilton Dentist.
- Proposed rear directory building sign 2' x 4'.
- Proposed window letter decals, white color-Dentist (letters TBD)
- The existing free standing ground sign for the main tenant -Kaoud Oriental Rugs.
- The existing building sign 16" x 96" above copper roof at main entrance of Kaouds.
- The existing window lettering decals, white color-Kaoud windows.
- The existing building warehouse and deliveries signs with arrows.
- The existing rear door glass window sign decals-Martial Arts.
- The existing rear glass door window sign decal-rear entrance for all tenants.
- The existing rear side window sign decals-Martial Arts.

The proposed monument sign will also include tenant logos for marketing and an easily identifiable street number for smooth entrance to the property. The building name will also provide an entrance identifier. The proposed monument sign will provide an adequate number of individual panels for current and future tenants in both buildings.

The existing free-standing sign identifies the main retail tenant at 27 Danbury Rd (Kaoud Oriental Rugs). Kaoud Oriental Rugs will not be included on the proposed monument sign. This is an all-wood sign and has been located on the property since 1987 and has been specifically fabricated with brick columns, brick color, gold lettering and iron scroll to beautifully match the brick veneer of both buildings.