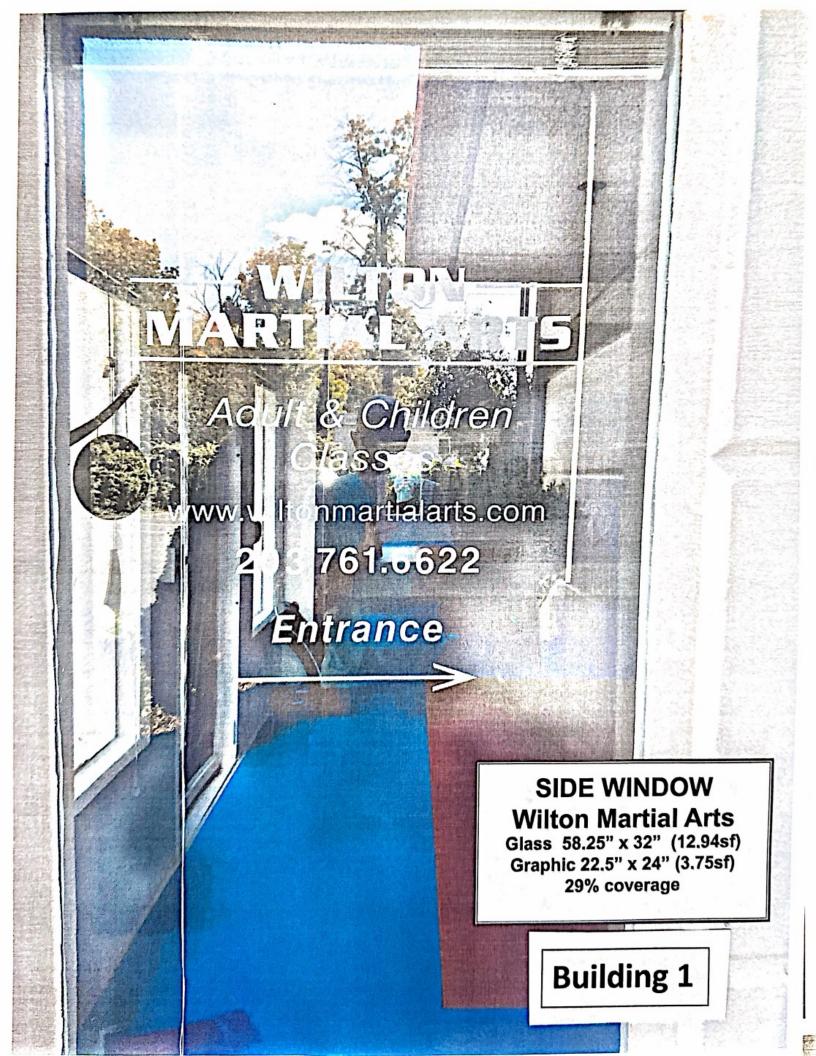

#### Building 1

- Proposed free standing directory sign identifying businesses, highlighting the property address- 68 sf both sides. This will replace the existing directory sign.
   The proposed signage will be dimensioned as follows:
   Double Sided Backer Board, 1" Thick White Intecel (PVC), 102" x 48"....68 sf for both sides. Slats-Full color on white aluminum composite (Dibond).
   (14) Slats 11" x 46" each slat....3.514 sf each 49.196 sf total.
   Graphics Are Black Text on White Background.
   Treated 4" x 4" Posts with White PVC sleeves and caps.
- Proposed building sign 2' x 10' front center above awning for Wilton Dentist.
- Proposed rear directory building sign 2' x 4'.
- Proposed window letter decals, white color-Dentist (letters TBD)
- The existing free standing ground sign for the main tenant -Kaoud Oriental Rugs.
- The existing building sign 16" x 96" above copper roof at main entrance of Kaouds.
- The existing window lettering decals, white color-Kaoud windows.
- The existing building warehouse and deliveries signs with arrows.
- The existing rear door glass window sign decals-Martial Arts.
- The existing rear glass door window sign decal-rear entrance for all tenants.
- The existing rear side window sign decals-Martial Arts.