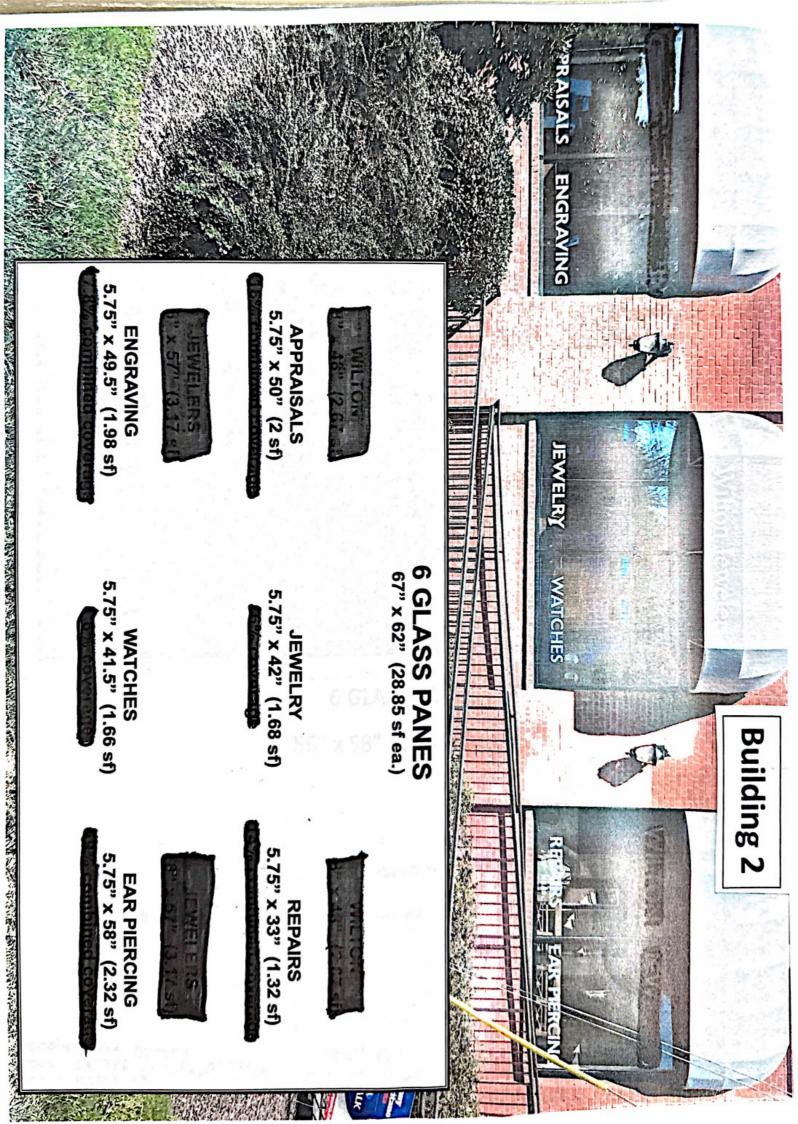

#### **Building 2**

- The existing stair sign.
- The existing building plaque-Wilton Jewelers.
- The existing front door glass window sign decals-Wilton Jewelers.
- The existing main glass window sign decals-Wilton Jewelers.
- The existing main glass window sign decals-Studio Quality Upholstery.

# **Building 2**