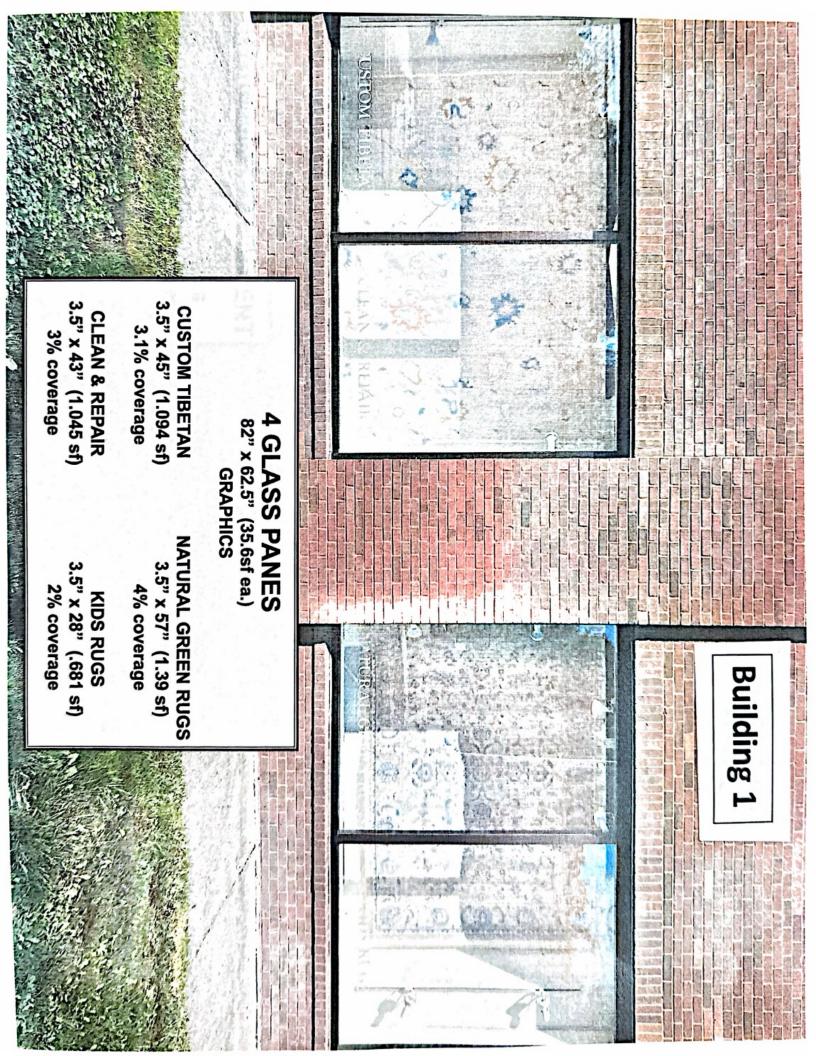

#### Building 1

- Proposed free standing directory sign identifying businesses, highlighting the property address- 68 sf both sides. This will replace the existing directory sign.
   The proposed signage will be dimensioned as follows:
   Double Sided Backer Board, 1" Thick White Intecel (PVC), 102" x 48"....68 sf for both sides. Slats-Full color on white aluminum composite (Dibond).
   (14) Slats 11" x 46" each slat....3.514 sf each 49.196 sf total.
   Graphics Are Black Text on White Background.
   Treated 4" x 4" Posts with White PVC sleeves and caps.
- Proposed building sign 2' x 10' front center above awning for Wilton Dentist.
- Proposed rear directory building sign 2' x 4'.
- Proposed window letter decals, white color-Dentist (letters TBD)
- The existing free standing ground sign for the main tenant -Kaoud Oriental Rugs.
- The existing building sign 16" x 96" above copper roof at main entrance of Kaouds.
- The existing window lettering decals, white color-Kaoud windows.
- The existing building warehouse and deliveries signs with arrows.
- The existing rear door glass window sign decals-Martial Arts.
- The existing rear glass door window sign decal-rear entrance for all tenants.
- The existing rear side window sign decals-Martial Arts.