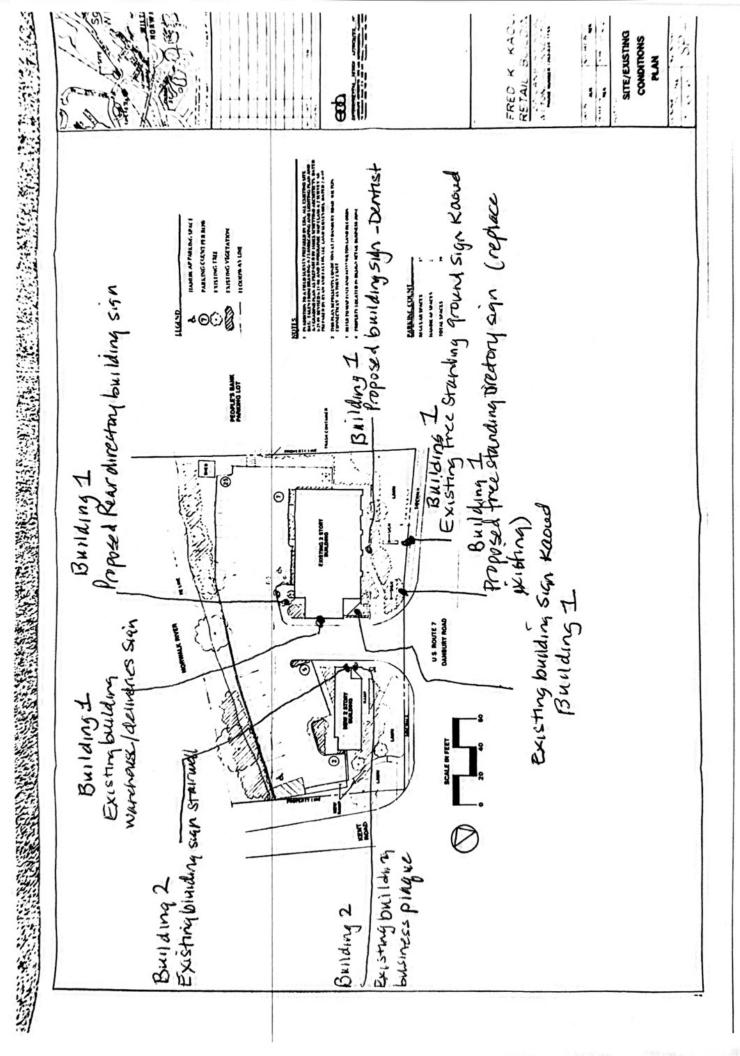

Building 1 (larger) building at 27 Danbury Road consists of four businesses, including Kaoud Oriental Rugs occupying 7300 square feet, The Center for Complete Dentistry occupying 1452 square feet, Wilton Footcare occupying 1300 square feet, Wilton Martial Arts occupying 1400 square feet and one upper-level vacancy consisting of 1300 square feet.

Building 2 (smaller) at 27 Danbury Road consists of two businesses, including Wilton Jewelers which occupies 1125 square feet on the main level and Studio Quality Upholstery located on the upper-level occupying 1171 square feet. There is one lower-level vacancy consisting of 850 square feet currently.

#### Building 1

- Proposed free standing directory sign identifying businesses, highlighting the property address- 68 sf both sides. This will replace the existing directory sign.
   The proposed signage will be dimensioned as follows:
   Double Sided Backer Board, 1" Thick White Intecel (PVC), 102" x 48"....68 sf for both sides. Slats-Full color on white aluminum composite (Dibond).
   (14) Slats 11" x 46" each slat....3.514 sf each 49.196 sf total.
   Graphics Are Black Text on White Background.
   Treated 4" x 4" Posts with White PVC sleeves and caps.
- Proposed building sign 2' x 10' front center above awning for Wilton Dentist.
- Proposed rear directory building sign 2' x 4'.
- Proposed window letter decals, white color-Dentist (letters TBD)
- The existing free standing ground sign for the main tenant -Kaoud Oriental Rugs.
- The existing building sign 16" x 96" above copper roof at main entrance of Kaouds.
- The existing window lettering decals, white color-Kaoud windows.
- The existing building warehouse and deliveries signs with arrows.
- The existing rear door glass window sign decals-Martial Arts.
- The existing rear glass door window sign decal-rear entrance for all tenants.
- The existing rear side window sign decals-Martial Arts.

#### **Building 2**

- The existing stair sign.
- The existing building plaque-Wilton Jewelers.
- The existing front door glass window sign decals-Wilton Jewelers.
- The existing main glass window sign decals-Wilton Jewelers.
- The existing main glass window sign decals-Studio Quality Upholstery.

The proposed monument sign will also include tenant logos for marketing and an easily identifiable street number for smooth entrance to the property. The building name will also provide an entrance identifier. The proposed monument sign will provide an adequate number of individual panels for current and future tenants in both buildings.

The existing free-standing sign identifies the main retail tenant at 27 Danbury Rd (Kaoud Oriental Rugs). Kaoud Oriental Rugs will not be included on the proposed monument sign. This is an all-wood sign and has been located on the property since 1987 and has been specifically fabricated with brick columns, brick color, gold lettering and iron scroll to beautifully match the brick veneer of both buildings.