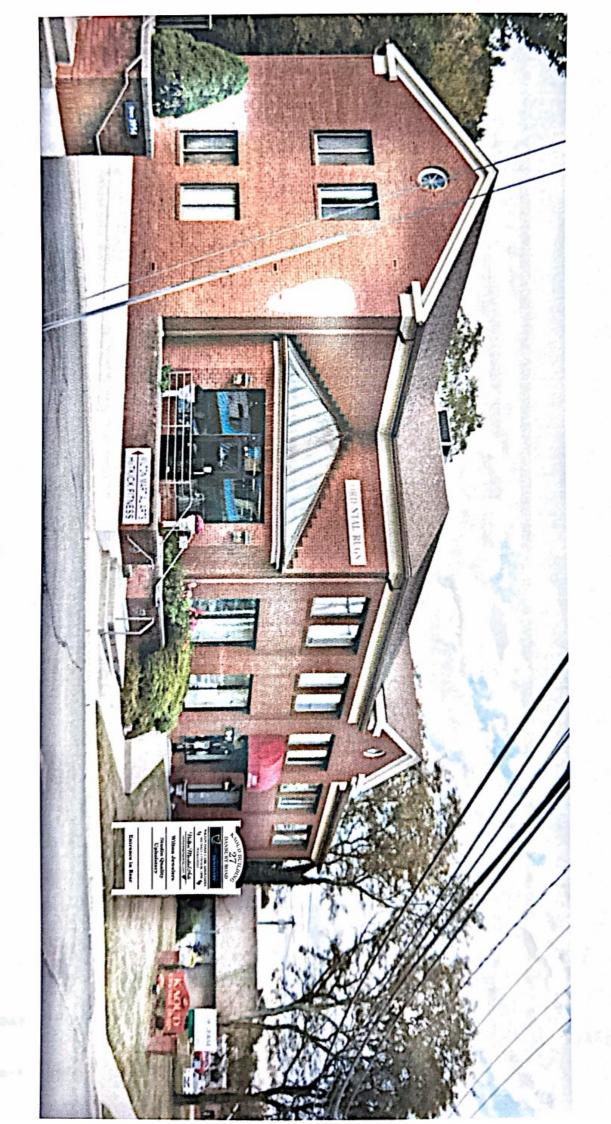

Dear Mr. Director and Members of the Board:

We represent Fred Kaoud Real Estate, LLC, the owner-operator of the property located at 27 Danbury Road which includes two buildings. The following businesses currently occupy tenant space on the property including but not limited to Kaoud Oriental Rugs, The Center for Complete Dentistry, Wilton Footcare, Wilton Martial Arts, Wilton Jewelers and Studio Quality Upholstery. This letter, application and other documentation submitted are to request approval of a new comprehensive signage program at the property.

Building 1 (larger) building at 27 Danbury Road consists of four businesses, including Kaoud Oriental Rugs occupying 7300 square feet, The Center for Complete Dentistry occupying 1452 square feet, Wilton Footcare occupying 1300 square feet, Wilton Martial Arts occupying 1400 square feet and one upper-level vacancy consisting of 1300 square feet.

The existing free-standing sign identifies the main retail tenant at 27 Danbury Rd (Kaoud Oriental Rugs). Kaoud Oriental Rugs will not be included on the proposed monument sign. This is an all-wood sign and has been located on the property since 1987 and has been specifically fabricated with brick columns, brick color, gold lettering and iron scroll to beautifully match the brick veneer of both buildings.