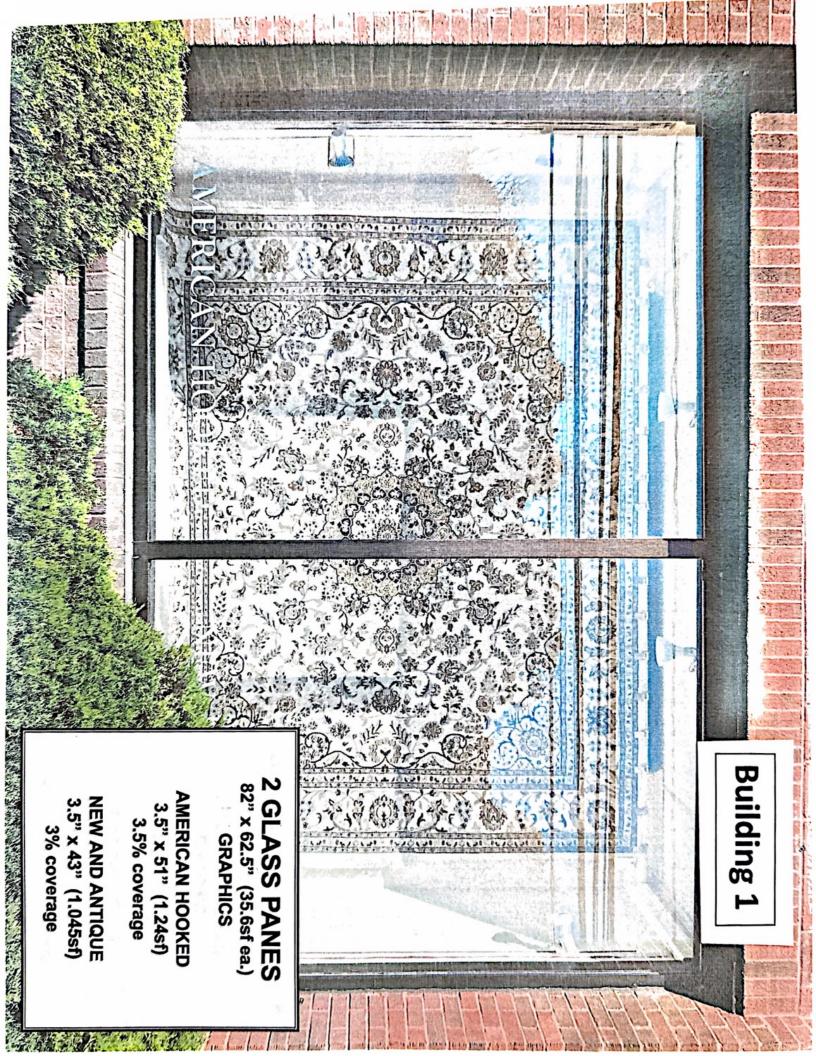

#### Building 1

- Proposed free standing directory sign identifying businesses, highlighting the property address- 68 sf both sides. This will replace the existing directory sign.
   The proposed signage will be dimensioned as follows:
   Double Sided Backer Board, 1" Thick White Intecel (PVC), 102" x 48"....68 sf for both sides. Slats-Full color on white aluminum composite (Dibond).
   (14) Slats 11" x 46" each slat....3.514 sf each 49.196 sf total.
   Graphics Are Black Text on White Background.
   Treated 4" x 4" Posts with White PVC sleeves and caps.
- Proposed building sign 2' x 10' front center above awning for Wilton Dentist.
- Proposed rear directory building sign 2' x 4'.
- Proposed window letter decals, white color-Dentist (letters TBD)
- The existing free standing ground sign for the main tenant -Kaoud Oriental Rugs.
- The existing building sign 16" x 96" above copper roof at main entrance of Kaouds.
- The existing window lettering decals, white color-Kaoud windows.
- The existing building warehouse and deliveries signs with arrows.
- The existing rear door glass window sign decals-Martial Arts.
- The existing rear glass door window sign decal-rear entrance for all tenants.
- The existing rear side window sign decals-Martial Arts.