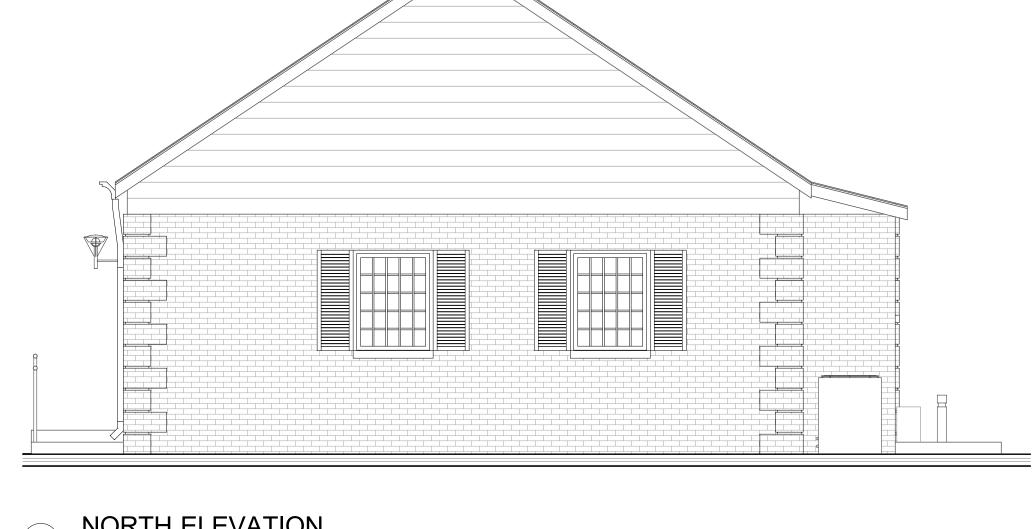

1 EAST ELEVATION
SCALE: 1/4" = 1'-0"

2 NORTH ELEVATION
SCALE: 1/4" = 1'-0"

WEST ELEVATION

SCALE: 1/4" = 1'-0"

SOUTH ELEVATION

SCALE: 1/4" = 1'-0"

| REVISION | <u>DATE</u> | <u>ISSUE</u>      |  |
|----------|-------------|-------------------|--|
|          |             |                   |  |
|          |             |                   |  |
|          |             |                   |  |
|          |             |                   |  |
|          | 09/08/2023  | FOR PERMIT        |  |
|          |             | WEDER & ACCOUNTED |  |