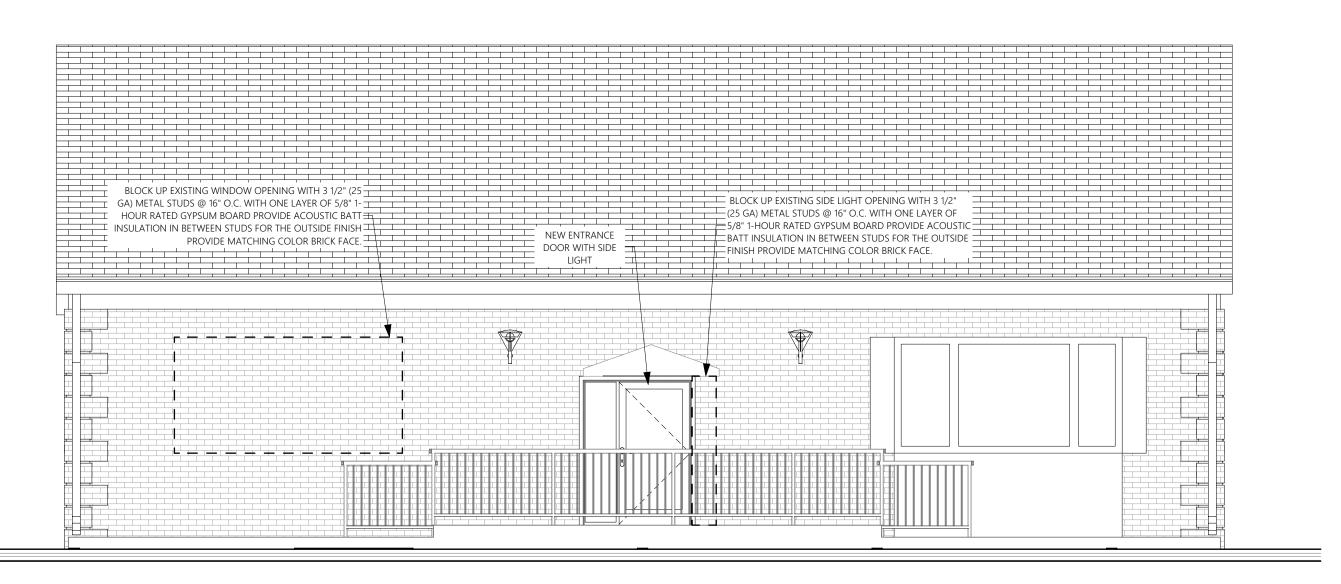

1 EAST ELEVATION
SCALE: 1/4" = 1'-0"

2 NORTH ELEVATION
SCALE: 1/4" = 1'-0"

WEST ELEVATION

SCALE: 1/4" = 1'-0"

SOUTH ELEVATION

SCALE: 1/4" = 1'-0"

| REVISION | <u>DATE</u> | <u>ISSUE</u>      |  |
|----------|-------------|-------------------|--|
|          |             |                   |  |
|          |             |                   |  |
|          |             |                   |  |
|          |             |                   |  |
|          | 09/08/2023  | FOR PERMIT        |  |
|          |             | WEDER & ACCOUNTED |  |