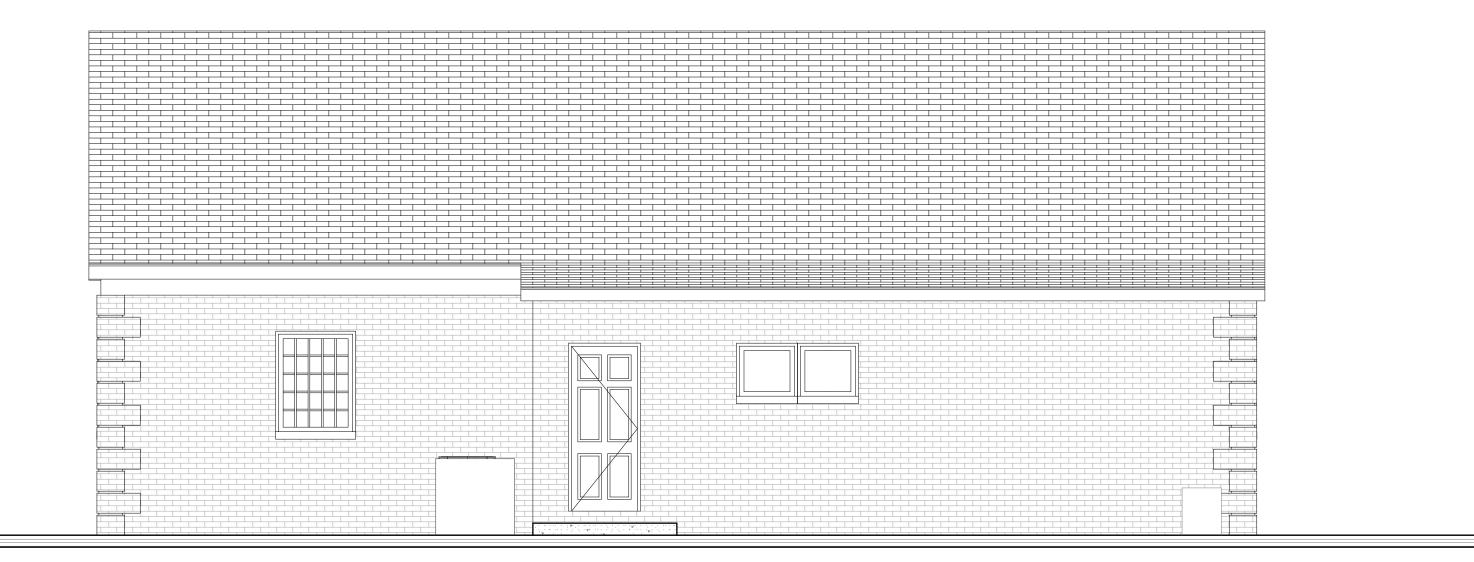

1 EAST ELEVATION
SCALE: 1/4" = 1'-0"

2 NORTH ELEVATION
SCALE: 1/4" = 1'-0"

WEST ELEVATION

SCALE: 1/4" = 1'-0"

SOUTH ELEVATION

SCALE: 1/4" = 1'-0"

| REVISION | <u>DATE</u> | <u>ISSUE</u>      |  |
|----------|-------------|-------------------|--|
|          |             |                   |  |
|          |             |                   |  |
|          |             |                   |  |
|          |             |                   |  |
|          | 09/08/2023  | FOR PERMIT        |  |
|          |             | WEDER & ACCOUNTED |  |