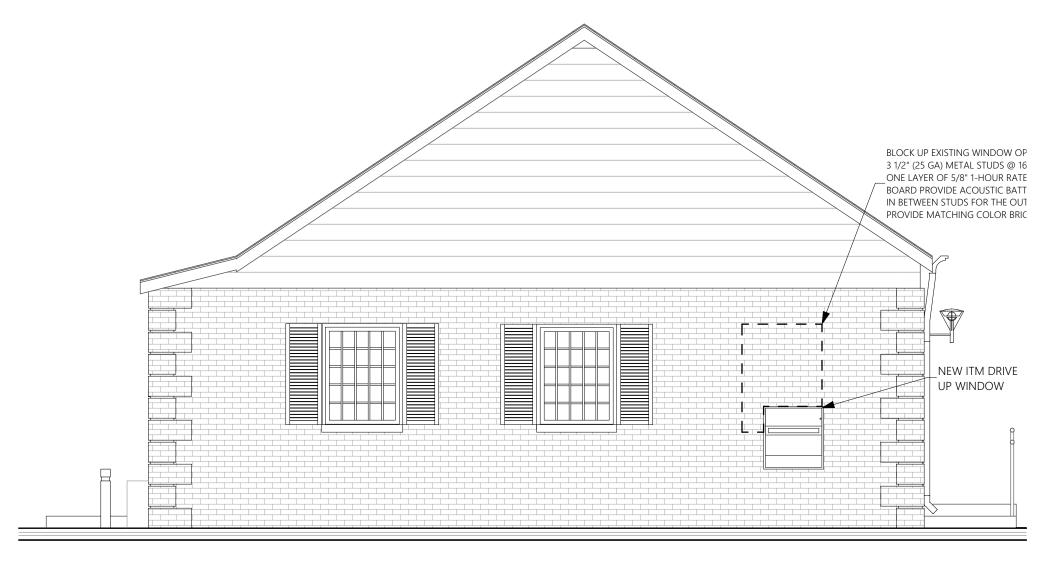

1 EAST ELEVATION
SCALE: 1/4" = 1'-0"

2 NORTH ELEVATION
SCALE: 1/4" = 1'-0"

WEST ELEVATION

SCALE: 1/4" = 1'-0"

SOUTH ELEVATION

SCALE: 1/4" = 1'-0"

| REVISION | <u>DATE</u> | <u>ISSUE</u>      |  |
|----------|-------------|-------------------|--|
|          |             |                   |  |
|          |             |                   |  |
|          |             |                   |  |
|          |             |                   |  |
|          | 09/08/2023  | FOR PERMIT        |  |
|          |             | WEDER & ACCOUNTED |  |