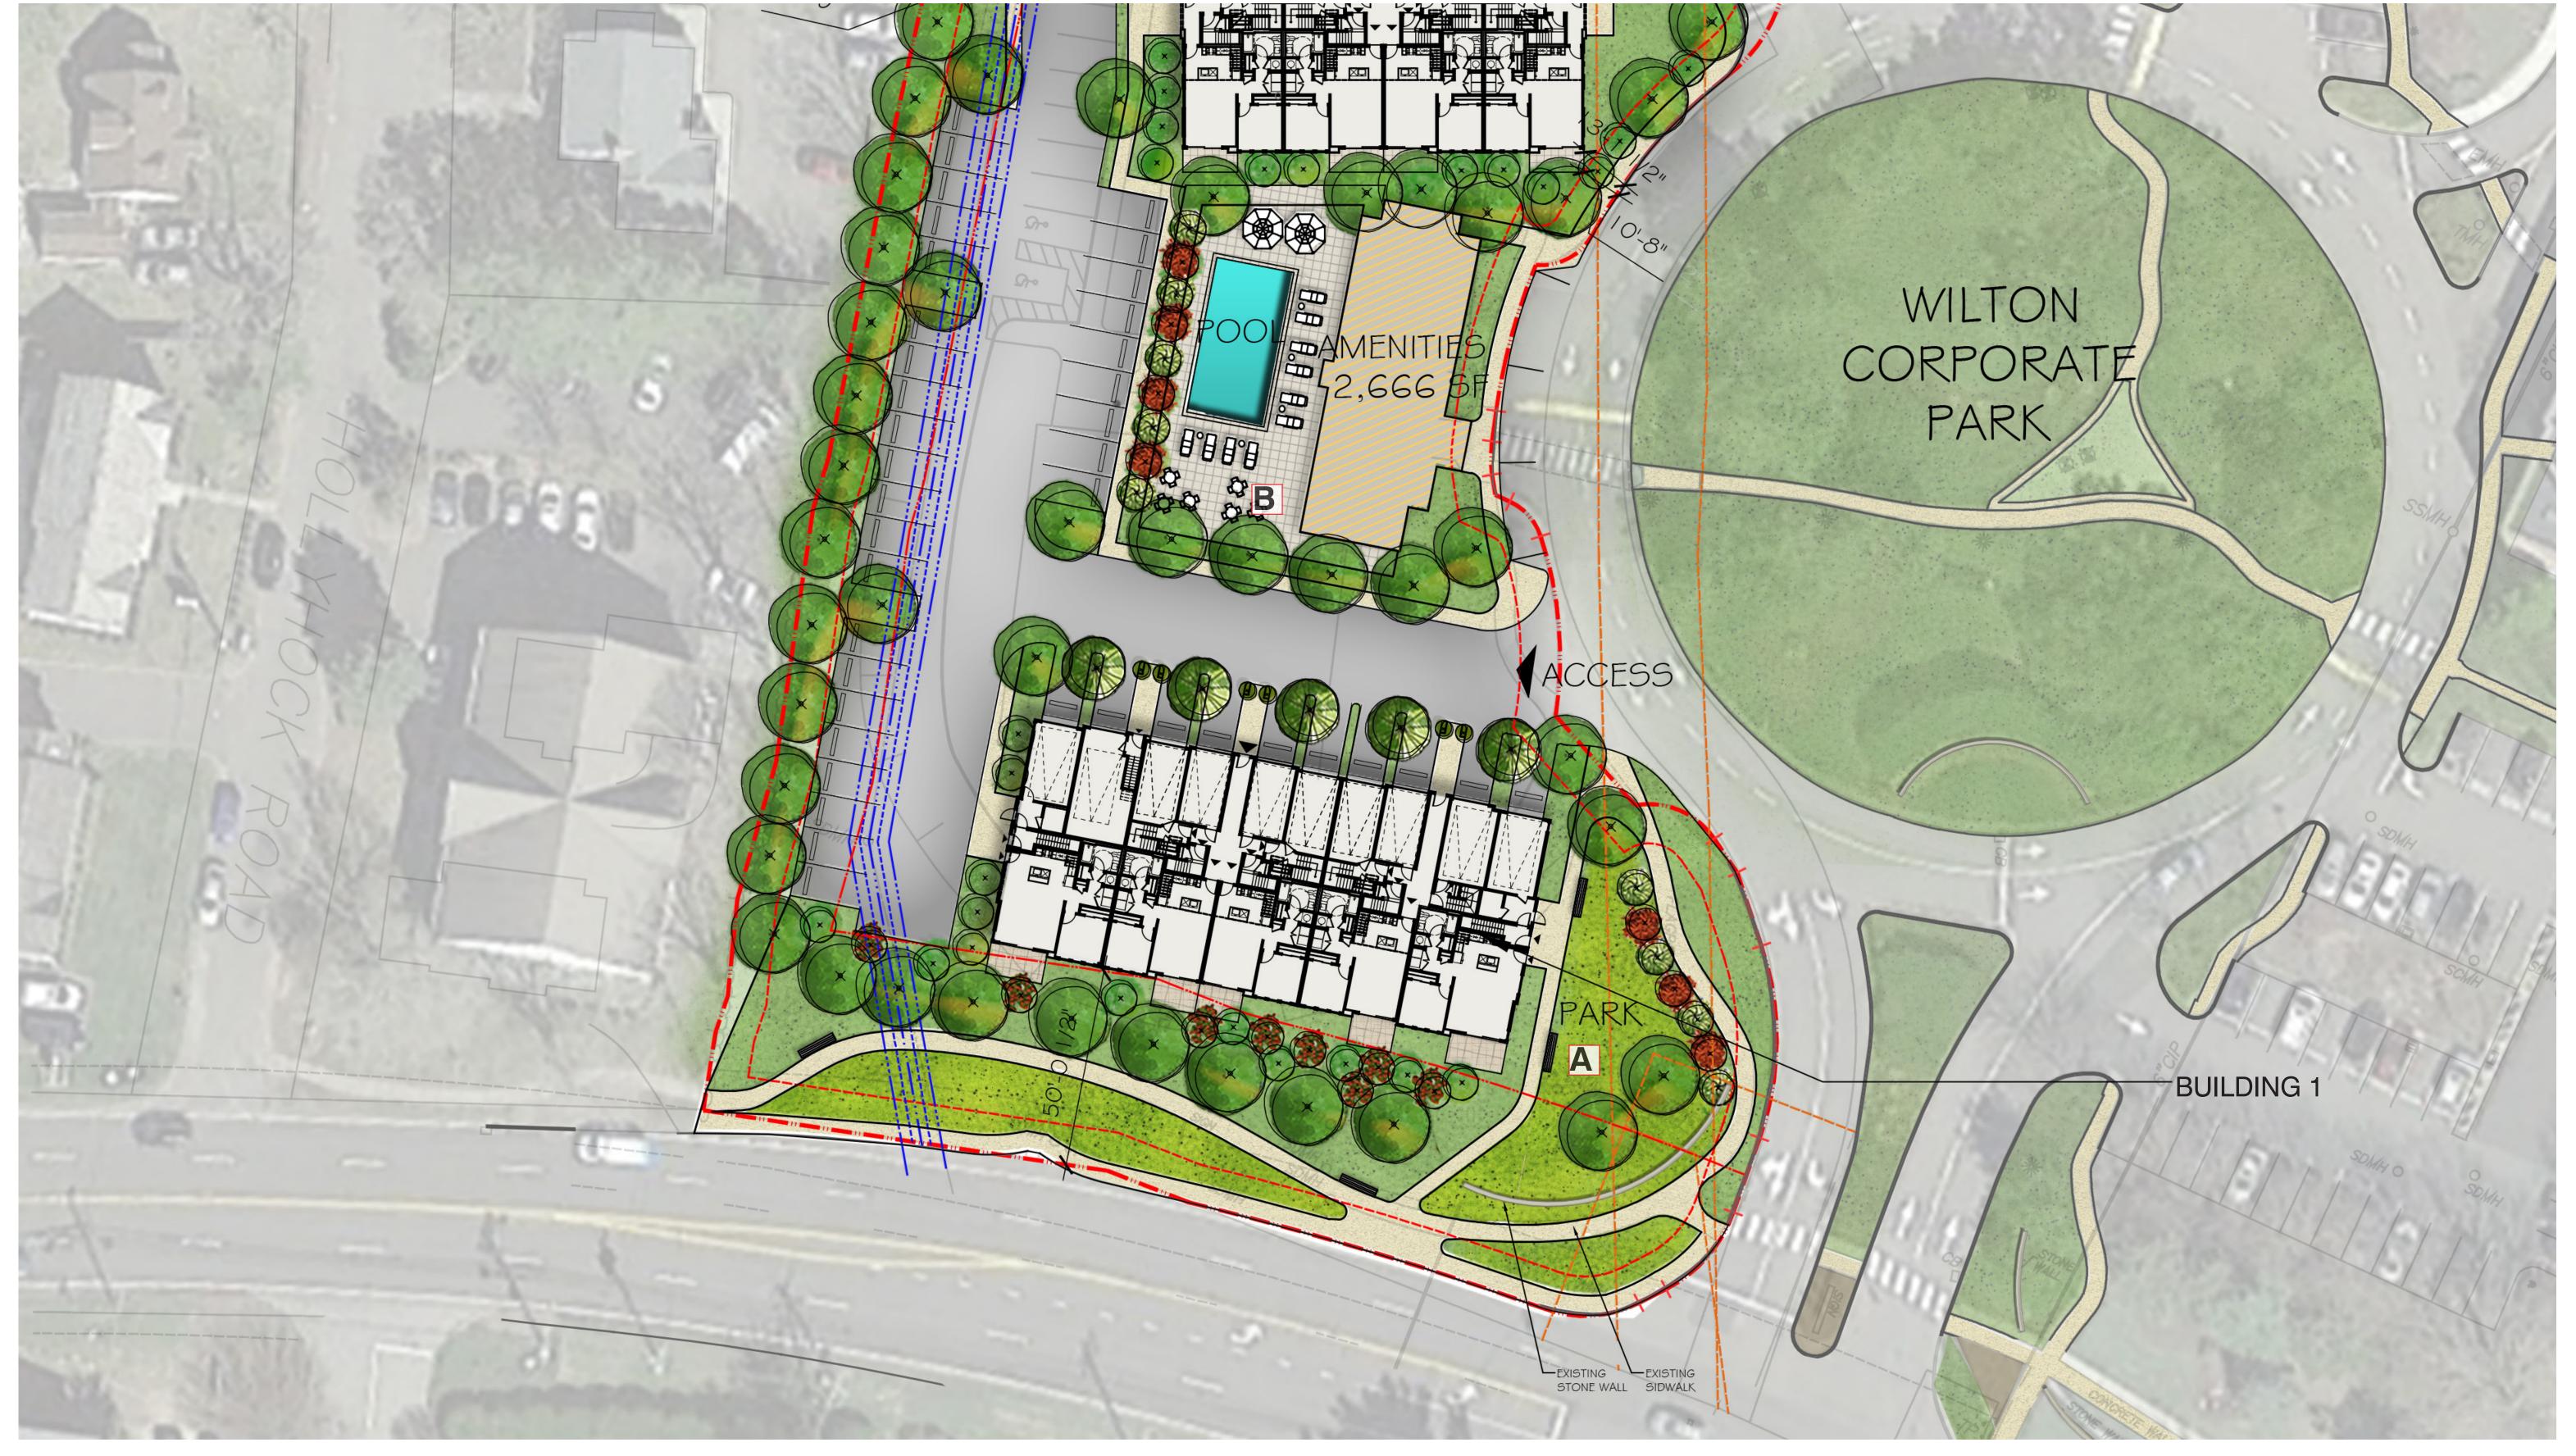

ILLUSTRATIVE SITE PLAN

**64 DANBURY RD** 

SEP 29, 2023 FUL.003

A.01

\*NOTE: REFER TO CIVIL FOR SITE PLAN AND CIVIL INFORMATION. LANDSCAPE SHOWN FOR ILLUSTRATIVE PURPOSES ONLY.
REFER TO LANDSCAPE FOR TREES AND LANDSCAPE INFORMATION.

\*NOTE: REFER TO CIVIL FOR SITE PLAN AND CIVIL INFORMATION. LANDSCAPE SHOWN FOR ILLUSTRATIVE PURPOSES ONLY. REFER TO LANDSCAPE FOR TREES AND LANDSCAPE INFORMATION.

\*NOTE: SITE, SIGNAGE, LIGHTING AND RENDERING SHOWN FOR ILLUSTRATIVE PURPOSES AND MAY VARY AS PROJECT DEVELOPS.

REFER TO CIVIL FOR SITE PLAN AND CIVIL INFORMATION.
REFER TO LANDSCAPE FOR TREES, COURTYARD, ROOF TOP TERRACE AND LANDSCAPE INFORMATION. CONTEXT IS AN APPROXIMATE REPRESENTATION OF THE SITE CONDITIONS AND IS SHOWN FOR ILLUSTRATIVE PURPOSES ONLY.