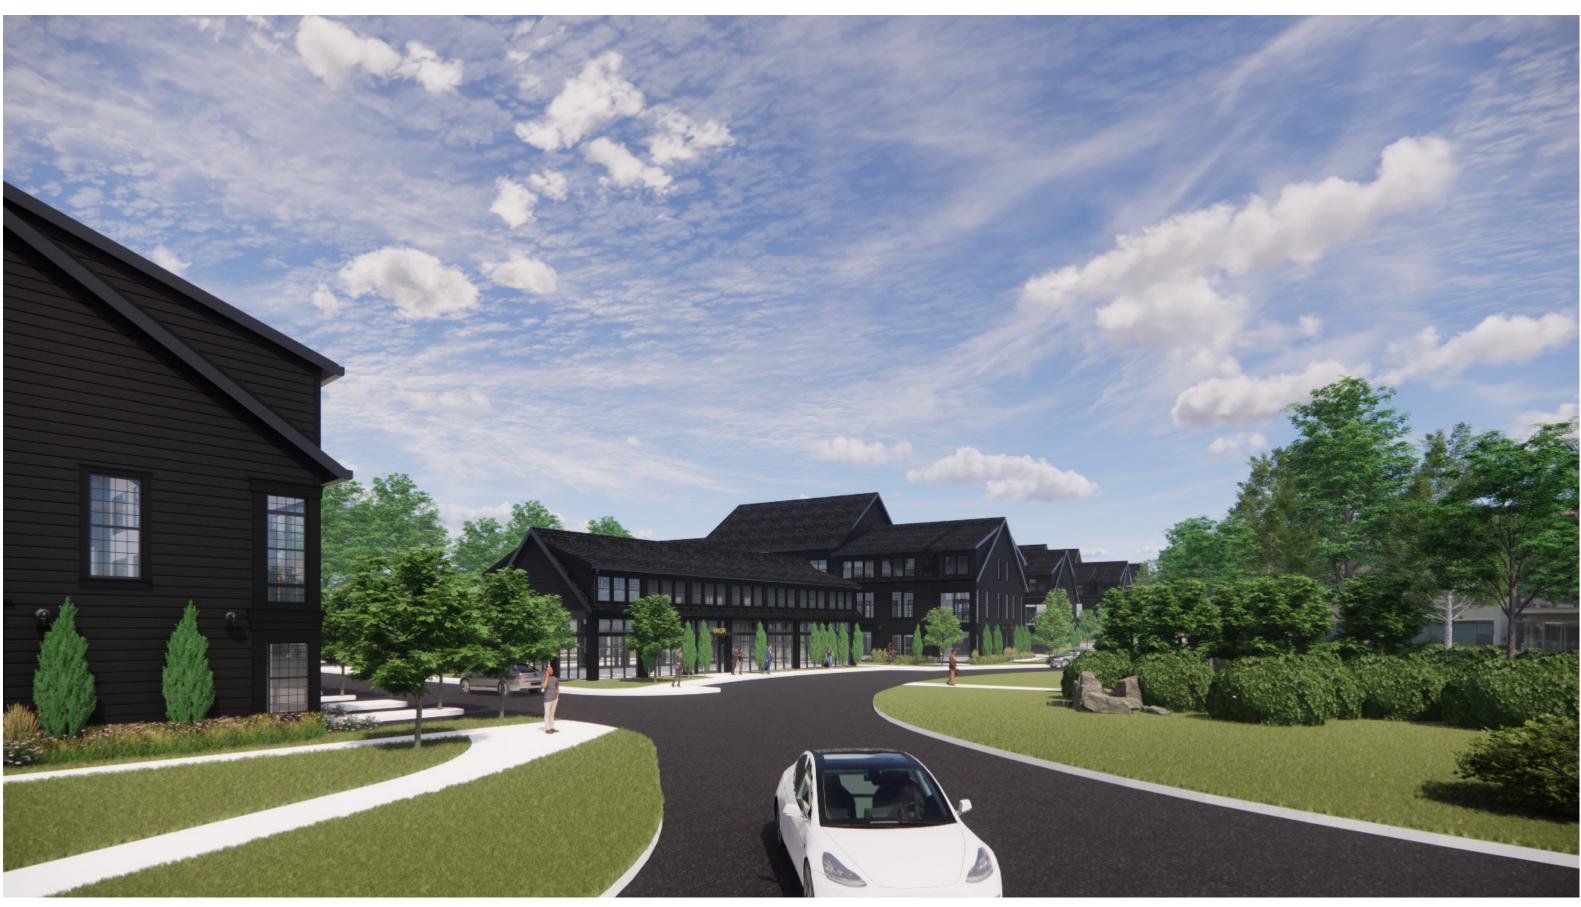

PERSPECTIVE RENDERINGS #1

**64 DANBURY RD** 

\*NOTE: SITE, SIGNAGE, LIGHTING AND RENDERING SHOWN FOR ILLUSTRATIVE PURPOSES AND MAY VARY AS PROJECT DEVELOPS.

REFER TO CIVIL FOR SITE PLAN AND CIVIL INFORMATION.

REFER TO LANDSCAPE FOR TREES, COURTYARD, ROOF TOP TERRACE AND LANDSCAPE INFORMATION.

CONTEXT IS AN APPROXIMATE REPRESENTATION OF THE SITE CONDITIONS AND IS SHOWN FOR ILLUSTRATIVE PURPOSES ONLY.

PERSPECTIVE RENDERINGS #2