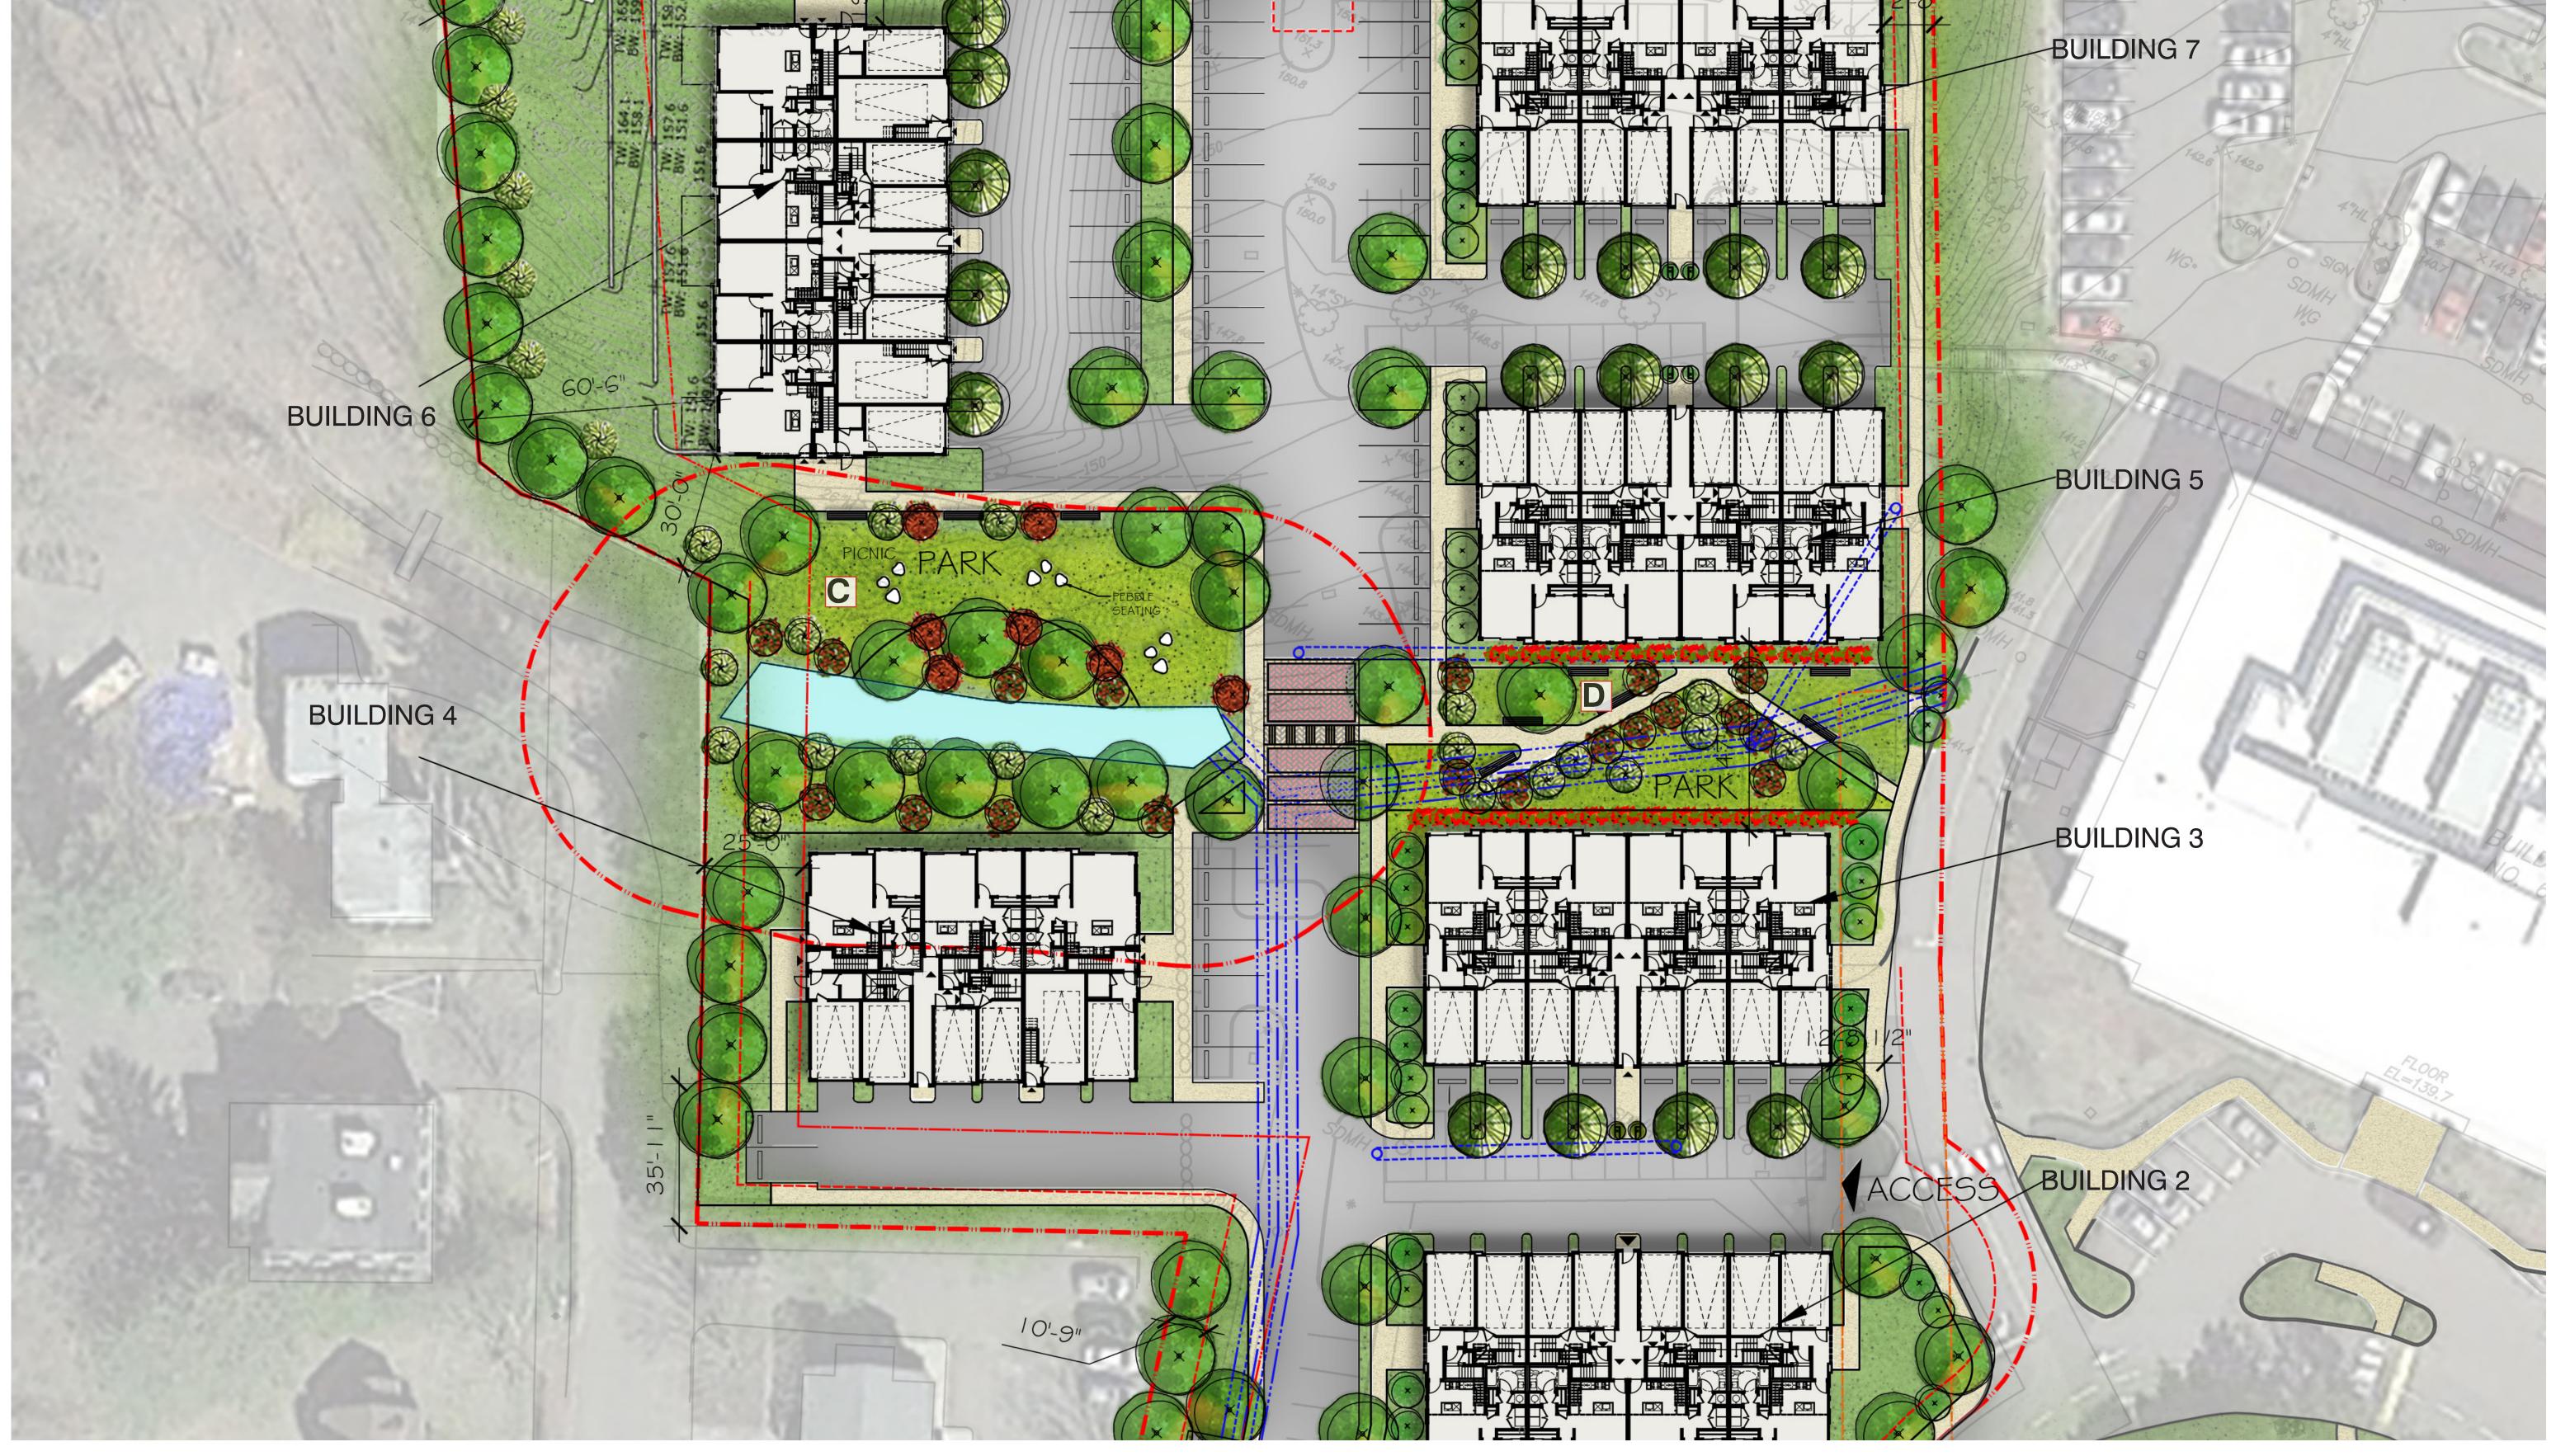

ILLUSTRATIVE SITE PLAN

**64 DANBURY RD** 

SEP 29, 2023 FUL.003

A.01

\*NOTE: REFER TO CIVIL FOR SITE PLAN AND CIVIL INFORMATION. LANDSCAPE SHOWN FOR ILLUSTRATIVE PURPOSES ONLY.
REFER TO LANDSCAPE FOR TREES AND LANDSCAPE INFORMATION.

\*NOTE: REFER TO CIVIL FOR SITE PLAN AND CIVIL INFORMATION. LANDSCAPE SHOWN FOR ILLUSTRATIVE PURPOSES ONLY. REFER TO LANDSCAPE FOR TREES AND LANDSCAPE INFORMATION.

\*NOTE: SITE, SIGNAGE, LIGHTING AND RENDERING SHOWN FOR ILLUSTRATIVE PURPOSES AND MAY VARY AS PROJECT DEVELOPS.

REFER TO CIVIL FOR SITE PLAN AND CIVIL INFORMATION.
REFER TO LANDSCAPE FOR TREES, COURTYARD, ROOF TOP TERRACE AND LANDSCAPE INFORMATION. CONTEXT IS AN APPROXIMATE REPRESENTATION OF THE SITE CONDITIONS AND IS SHOWN FOR ILLUSTRATIVE PURPOSES ONLY.