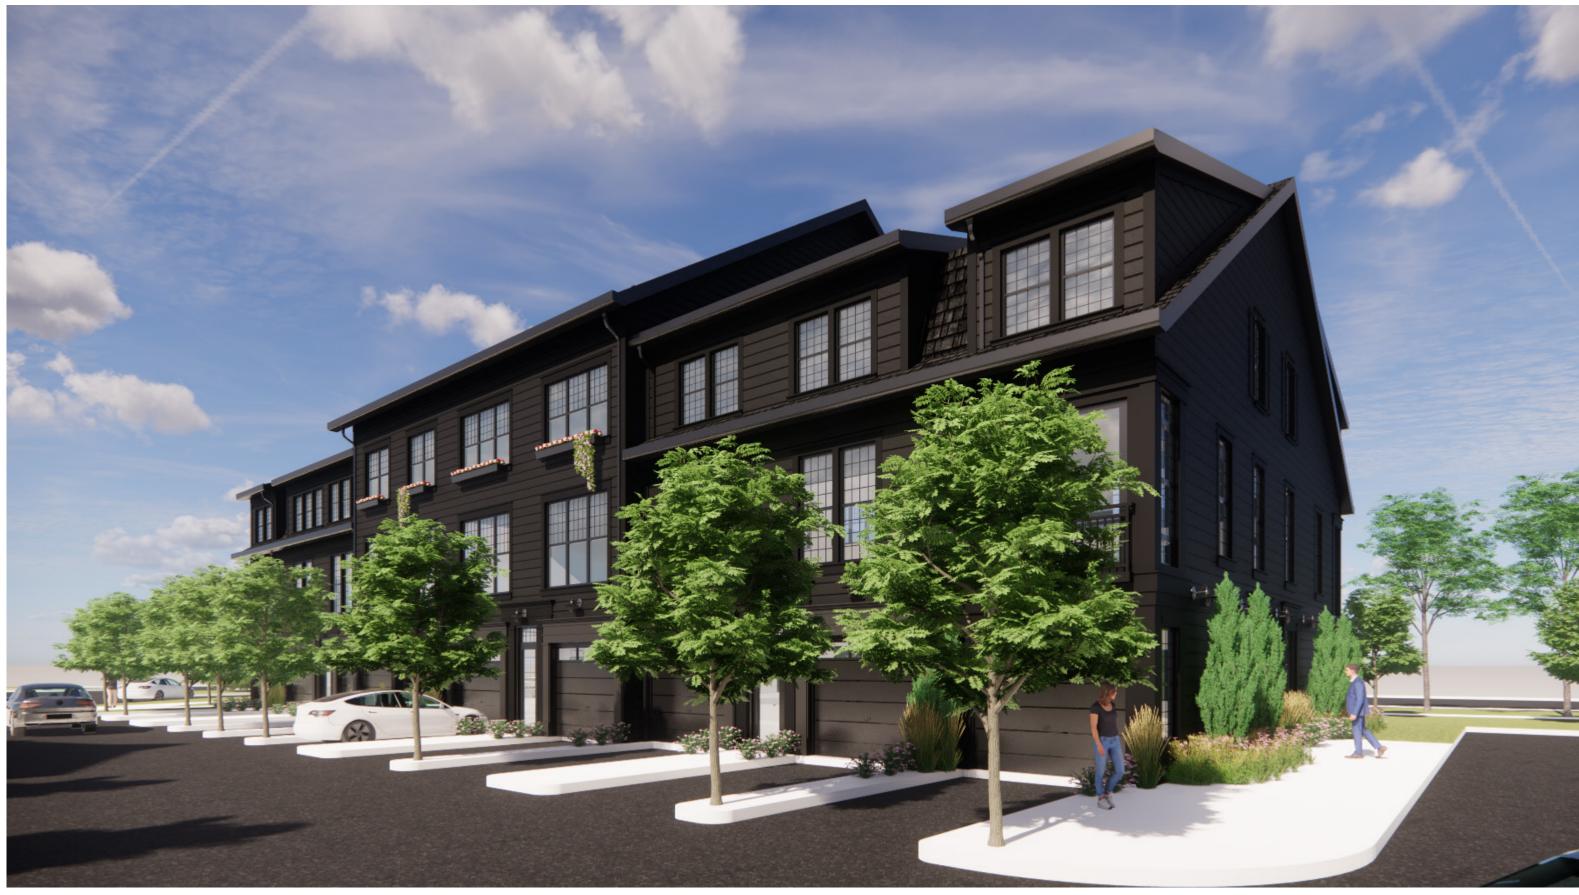

PERSPECTIVE RENDERINGS #1

**64 DANBURY RD** 

\*NOTE: SITE, SIGNAGE, LIGHTING AND RENDERING SHOWN FOR ILLUSTRATIVE PURPOSES AND MAY VARY AS PROJECT DEVELOPS.

REFER TO CIVIL FOR SITE PLAN AND CIVIL INFORMATION.

REFER TO LANDSCAPE FOR TREES, COURTYARD, ROOF TOP TERRACE AND LANDSCAPE INFORMATION.

CONTEXT IS AN APPROXIMATE REPRESENTATION OF THE SITE CONDITIONS AND IS SHOWN FOR ILLUSTRATIVE PURPOSES ONLY.

PERSPECTIVE RENDERINGS #2