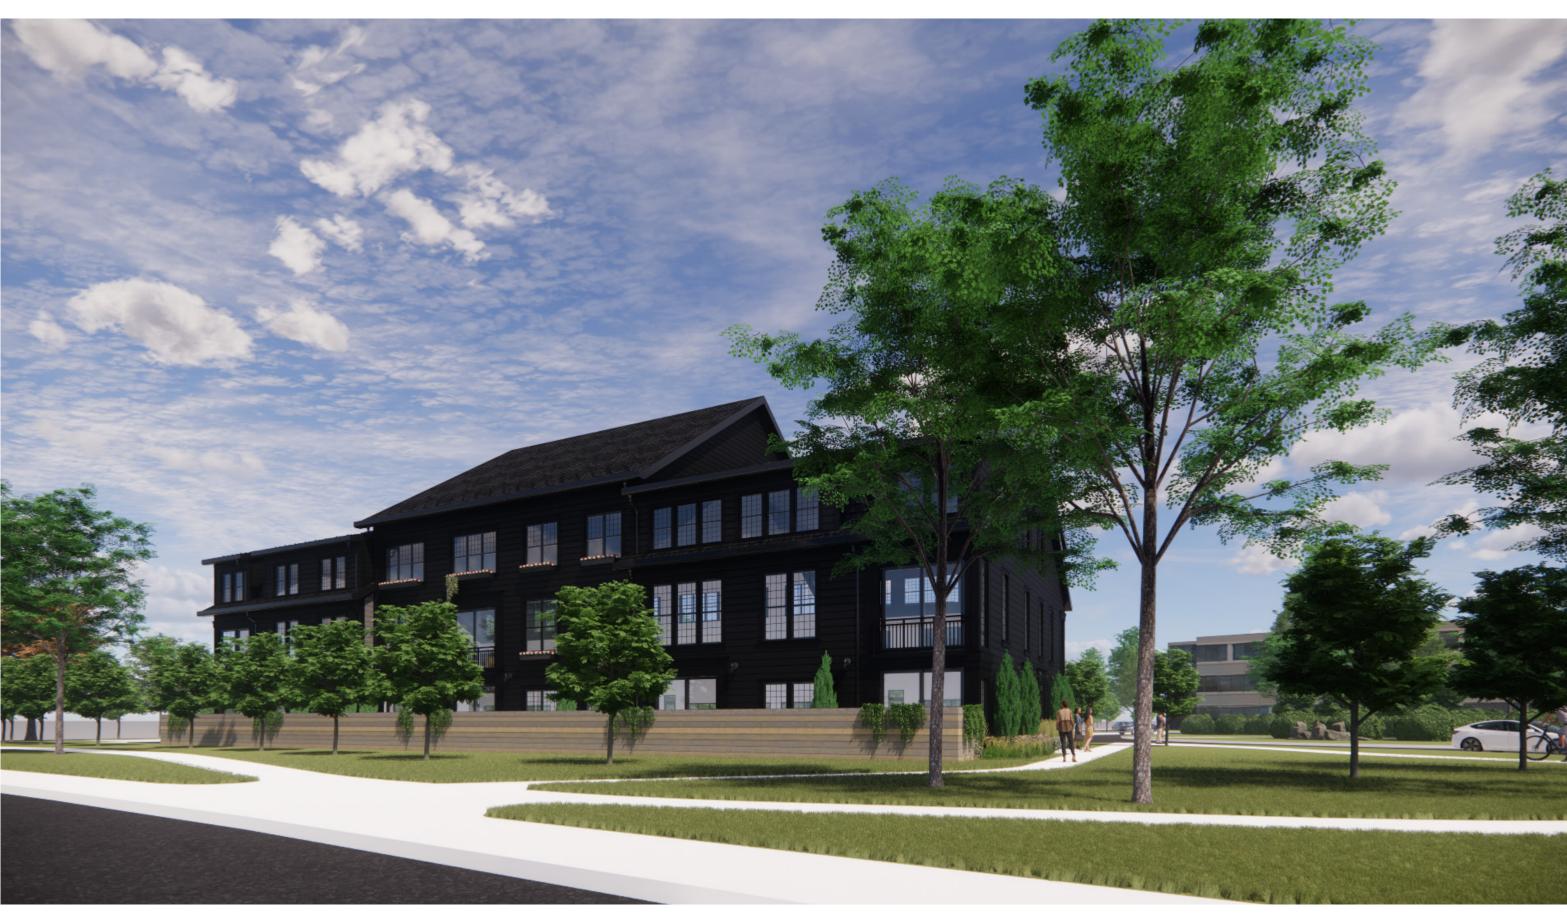

PERSPECTIVE RENDERINGS #1

**64 DANBURY RD** 

\*NOTE: SITE, SIGNAGE, LIGHTING AND RENDERING SHOWN FOR ILLUSTRATIVE PURPOSES AND MAY VARY AS PROJECT DEVELOPS.

REFER TO CIVIL FOR SITE PLAN AND CIVIL INFORMATION.

REFER TO LANDSCAPE FOR TREES, COURTYARD, ROOF TOP TERRACE AND LANDSCAPE INFORMATION.

CONTEXT IS AN APPROXIMATE REPRESENTATION OF THE SITE CONDITIONS AND IS SHOWN FOR ILLUSTRATIVE PURPOSES ONLY.

PERSPECTIVE RENDERINGS #2