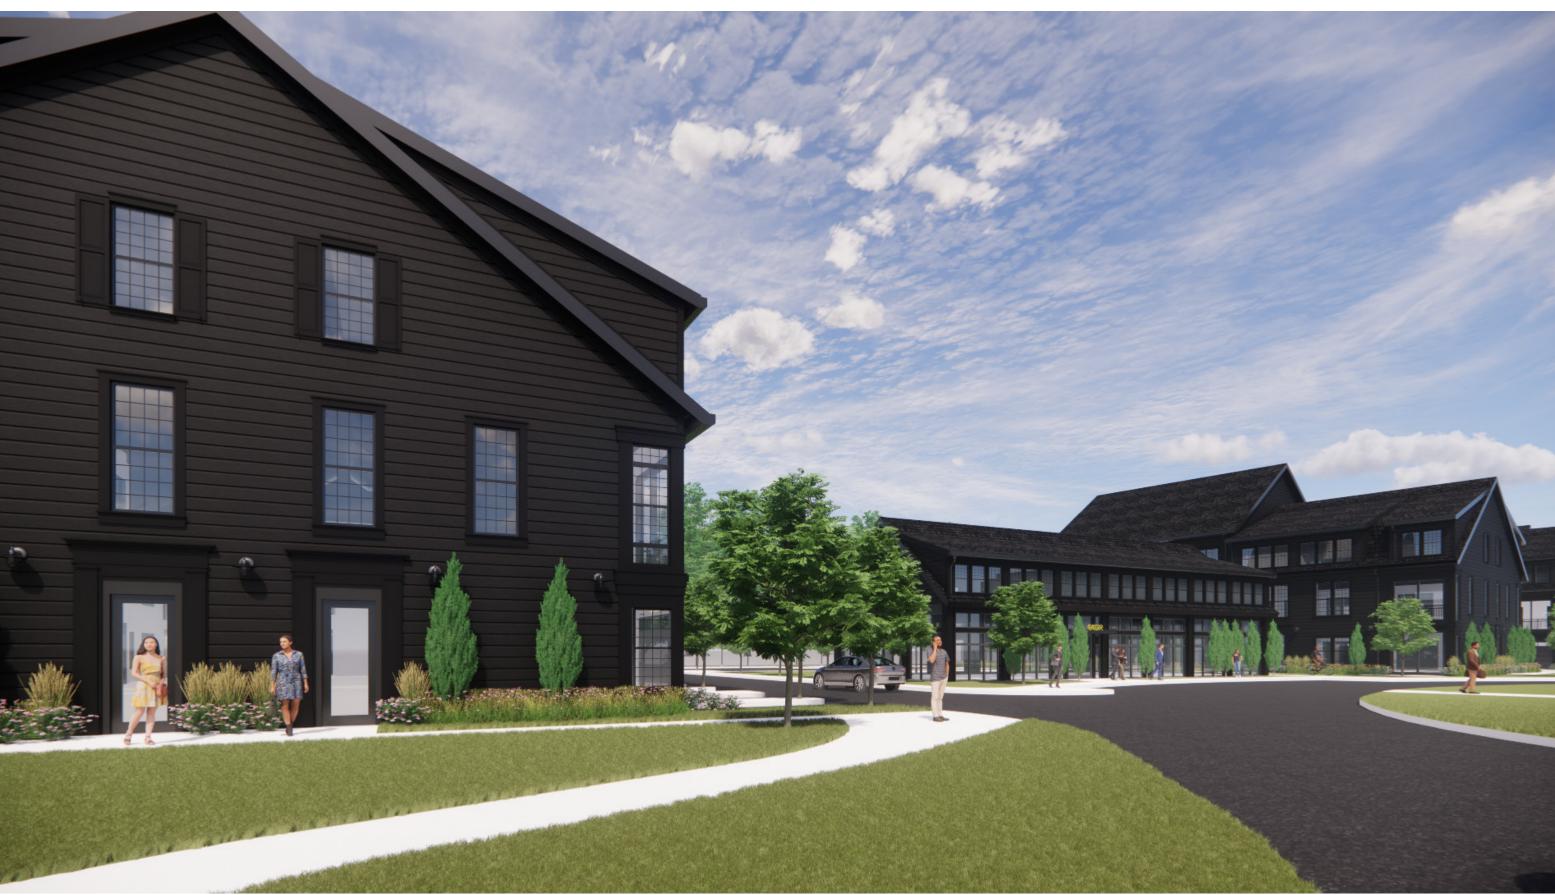

PERSPECTIVE RENDERINGS #1

**64 DANBURY RD** 

\*NOTE: SITE, SIGNAGE, LIGHTING AND RENDERING SHOWN FOR ILLUSTRATIVE PURPOSES AND MAY VARY AS PROJECT DEVELOPS.

REFER TO CIVIL FOR SITE PLAN AND CIVIL INFORMATION.

REFER TO LANDSCAPE FOR TREES, COURTYARD, ROOF TOP TERRACE AND LANDSCAPE INFORMATION.

CONTEXT IS AN APPROXIMATE REPRESENTATION OF THE SITE CONDITIONS AND IS SHOWN FOR ILLUSTRATIVE PURPOSES ONLY.

PERSPECTIVE RENDERINGS #2