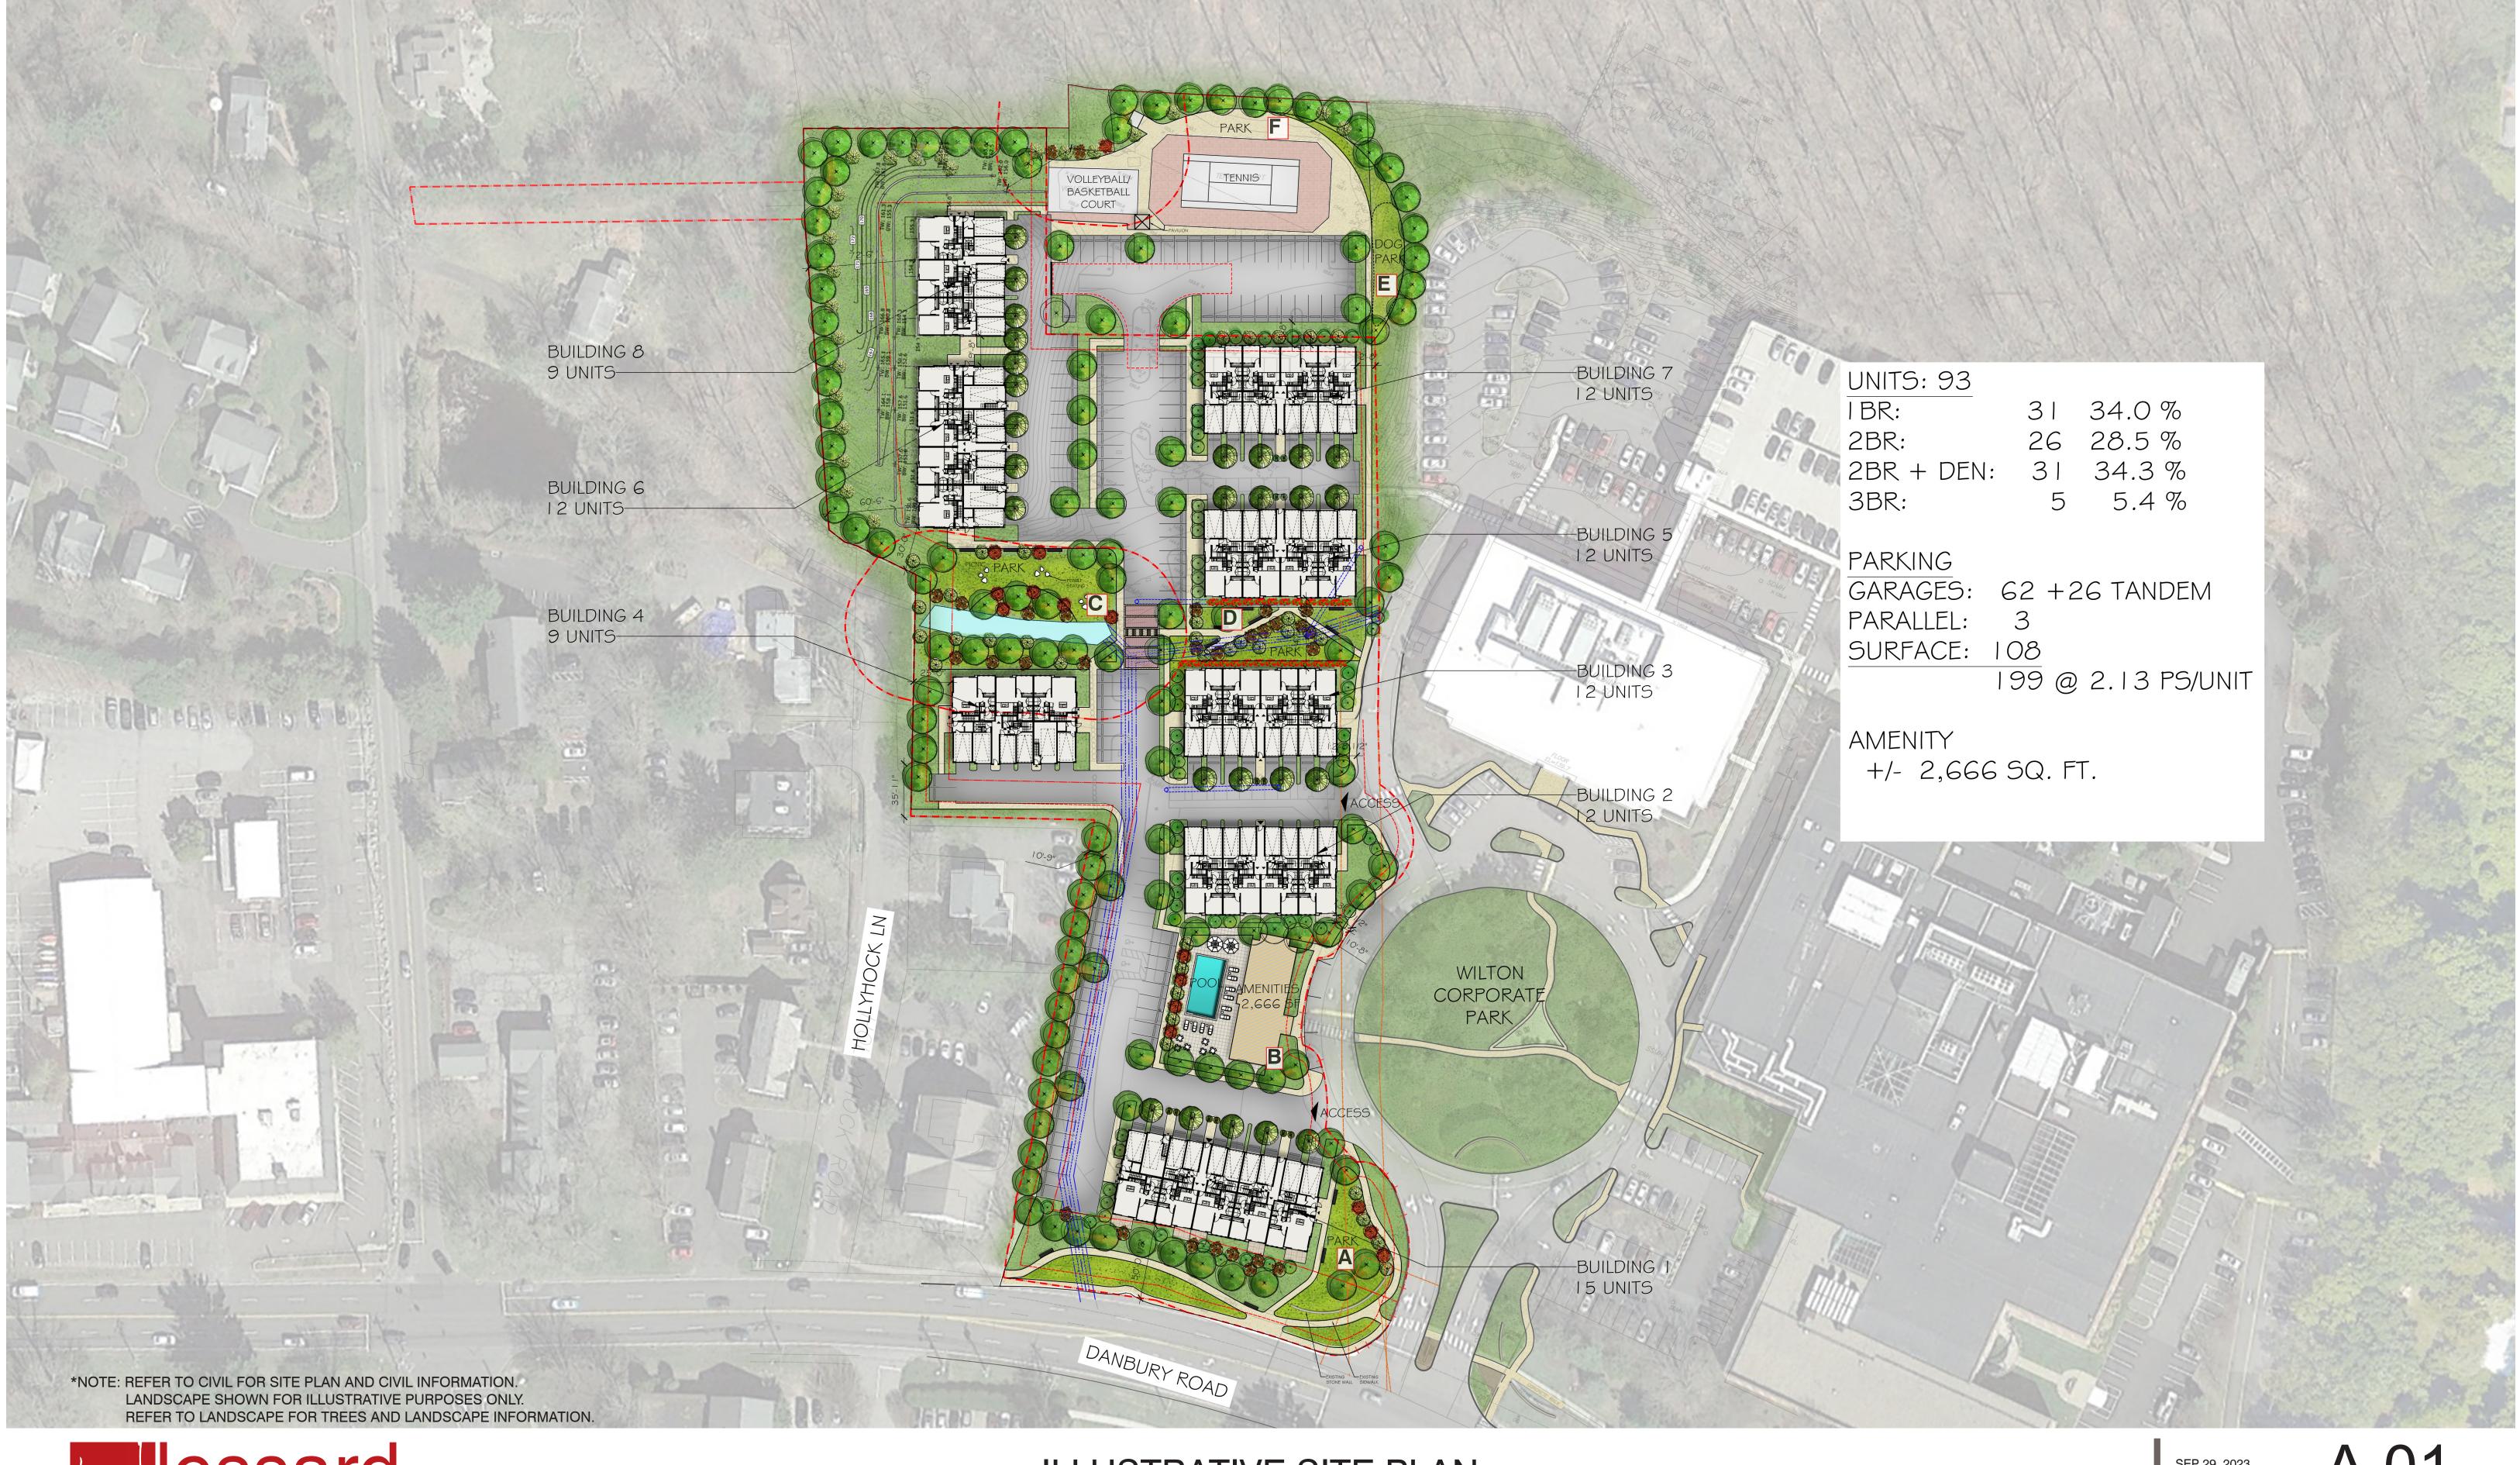

ILLUSTRATIVE SITE PLAN

**64 DANBURY RD** 

SEP 29, 2023 FUL.003

A.01

\*NOTE: REFER TO CIVIL FOR SITE PLAN AND CIVIL INFORMATION. LANDSCAPE SHOWN FOR ILLUSTRATIVE PURPOSES ONLY.
REFER TO LANDSCAPE FOR TREES AND LANDSCAPE INFORMATION.

\*NOTE: REFER TO CIVIL FOR SITE PLAN AND CIVIL INFORMATION. LANDSCAPE SHOWN FOR ILLUSTRATIVE PURPOSES ONLY. REFER TO LANDSCAPE FOR TREES AND LANDSCAPE INFORMATION.

\*NOTE: SITE, SIGNAGE, LIGHTING AND RENDERING SHOWN FOR ILLUSTRATIVE PURPOSES AND MAY VARY AS PROJECT DEVELOPS.

REFER TO CIVIL FOR SITE PLAN AND CIVIL INFORMATION.
REFER TO LANDSCAPE FOR TREES, COURTYARD, ROOF TOP TERRACE AND LANDSCAPE INFORMATION. CONTEXT IS AN APPROXIMATE REPRESENTATION OF THE SITE CONDITIONS AND IS SHOWN FOR ILLUSTRATIVE PURPOSES ONLY.