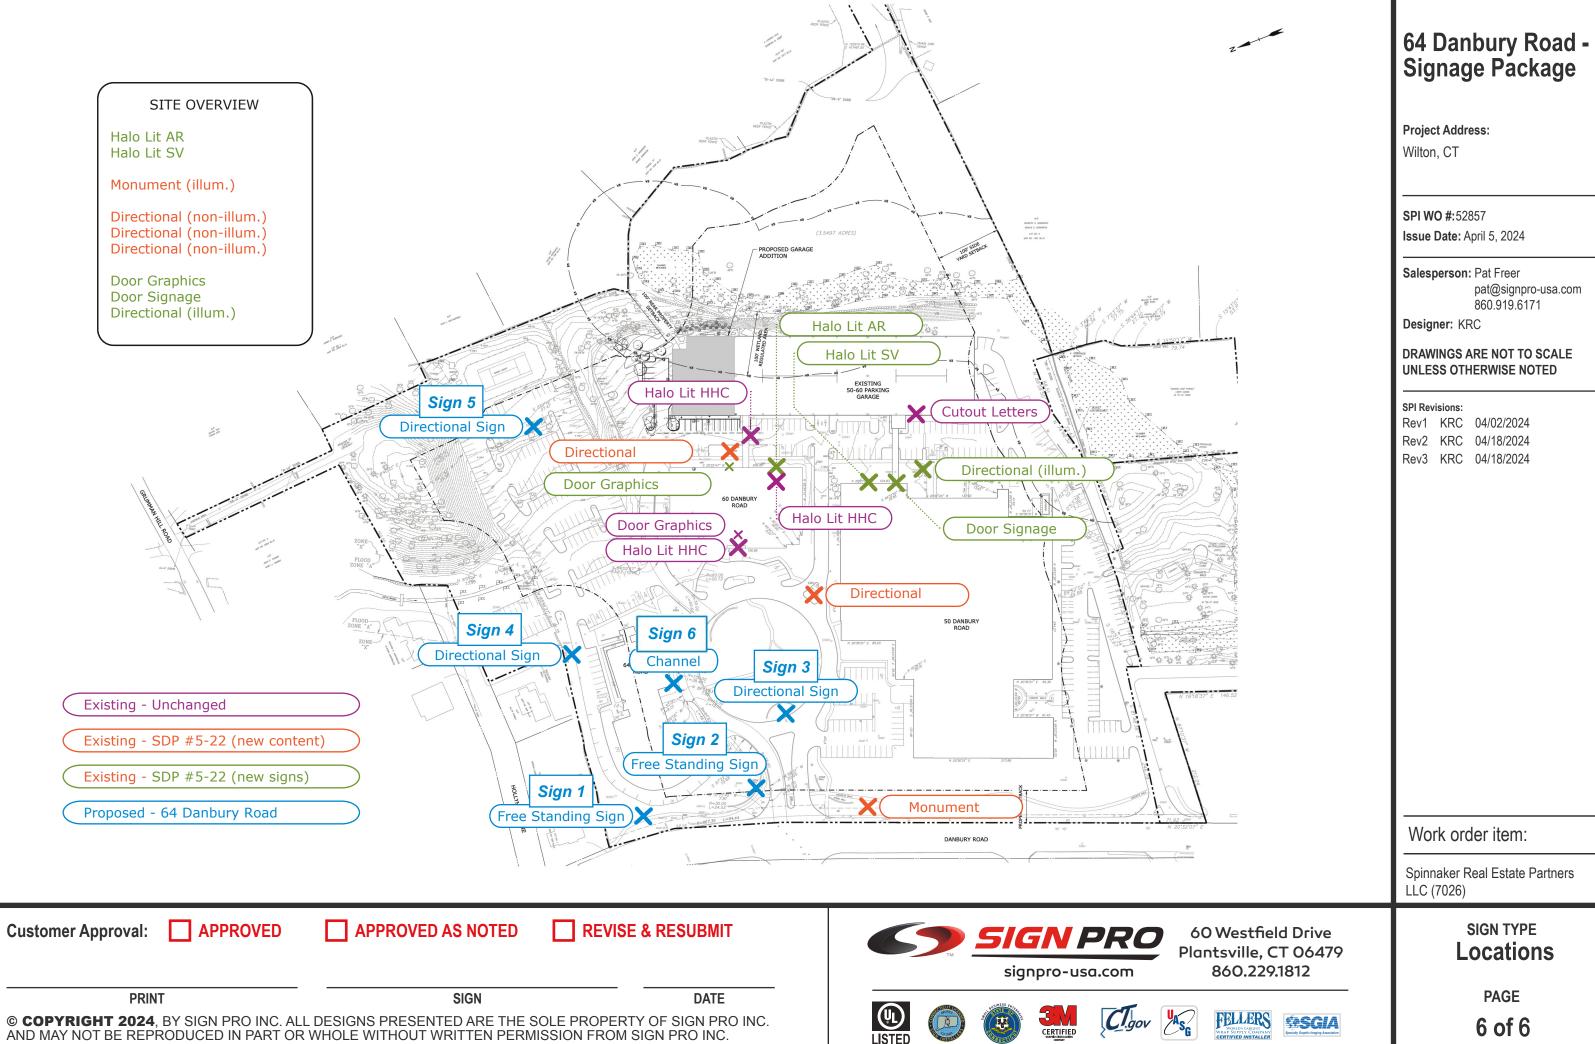

## $Schedule \ B-List \ of \ Proposed \ and \ Existing \ Signage$

| Sign No. <sup>1</sup> | Sign Type   | Location                        | Property or<br>Company | Dimensions<br>(Height x<br>Width) | Illumination<br>Type |
|-----------------------|-------------|---------------------------------|------------------------|-----------------------------------|----------------------|
| 1.                    | Monument    | NW Corner<br>64 Danbury Rd.     | 64 Danbury Rd.         | 1'9" x 10'                        | External             |
| 2.                    | Monument    | SW Corner<br>64 Danbury Rd.     | 64 Danbury Rd.         | 1'6" x 5'                         | External             |
| 3.                    | Directional | Traffic Circle                  | 64 Danbury Rd.         | 1'6" x 1'6"                       | n/a                  |
| 4.                    | Directional | North-Central<br>64 Danbury Rd. | 64 Danbury Rd.         | 1'6" x 1'6"                       | n/a                  |
| 5.                    | Directional | NE Corner<br>64 Danbury Rd.     | 64 Danbury Rd.         | 1'6" x 1'6"                       | n/a                  |
| 6.                    | Canopy      | Clubhouse                       | 64 Danbury Rd.         | 1' x 8'7"                         | Backlit              |

## Proposed Signage

<sup>&</sup>lt;sup>1</sup> Note that only the proposed signage for 64 Danbury Road corresponds to signage numbering depicted on the Sign Pro plan titled "Locations".

## Existing Signage<sup>2</sup>

| Sign<br>No. | Sign Type        | Location                                                                                               | Property or<br>Company                                       | Dimensions<br>(Height x Width)                                                          | Illumination<br>Type                      |
|-------------|------------------|--------------------------------------------------------------------------------------------------------|--------------------------------------------------------------|-----------------------------------------------------------------------------------------|-------------------------------------------|
| 7.          | Monument         | Office Park Entry                                                                                      | 50-60 Danbury<br>Rd.                                         | 7'6" x 4'0"                                                                             | Internal                                  |
| 8.          | Directional      | a. Traffic Circle<br>b. 50-60 Driveway<br>c. Rear of 60<br>Danbury Rd.<br>d. Rear of 50<br>Danbury Rd. | 50-60 Danbury<br>Rd.                                         | 7'6" x 4'0"                                                                             | a. n/a<br>b. n/a<br>c. n/a<br>d. Internal |
| 9.          | Wall-<br>Mounted | 60 Danbury Rd.                                                                                         | Hartford<br>HealthCare<br>("HHC)                             | 2'4" x 21'1.56"                                                                         | Halo                                      |
| 10.         | Wall-<br>Mounted | 60 Danbury Rd.                                                                                         | ННС                                                          | 8'7.75" x 23'1.75"                                                                      | Halo                                      |
| 11.         | Wall-<br>Mounted | 60 Danbury Rd.                                                                                         | Southwest Conn.<br>Surgery Center                            | 2'7.88" x 11'3.63"                                                                      | Halo                                      |
| 12.         | Wall-<br>Mounted | 60 Danbury Rd.                                                                                         | ННС                                                          | 2'4" x 21'1.56"                                                                         | Halo                                      |
| 13.         | Wall-<br>Mounted | 50-60 Parking Garage                                                                                   | a. HHC<br>b. Parking Garage<br>c. Enter Sign<br>d. Exit Sign | a. 2'7.69" x 7'9.88"<br>b. 1'1.44" x 8' 3.88"<br>c. 11" x 3' 5.25"<br>d. 11" x 2' 6.31" | n/a                                       |
| 14.         | Wall-<br>Mounted | 60 Danbury Rd.                                                                                         | Advanced<br>Radiology                                        | 2'10.44" x 10'4"                                                                        | Halo                                      |
| 15.         | Wall-<br>Mounted | 50 Danbury Rd.                                                                                         | Soundview<br>Medical Assocs.                                 | 4'1.63" x 21'10"                                                                        | Halo                                      |
| 16.         | Window<br>Signs  | 50-60 Danbury Rd.                                                                                      | Tenants of 50-60<br>Danbury Rd.                              | n/a                                                                                     | n/a                                       |