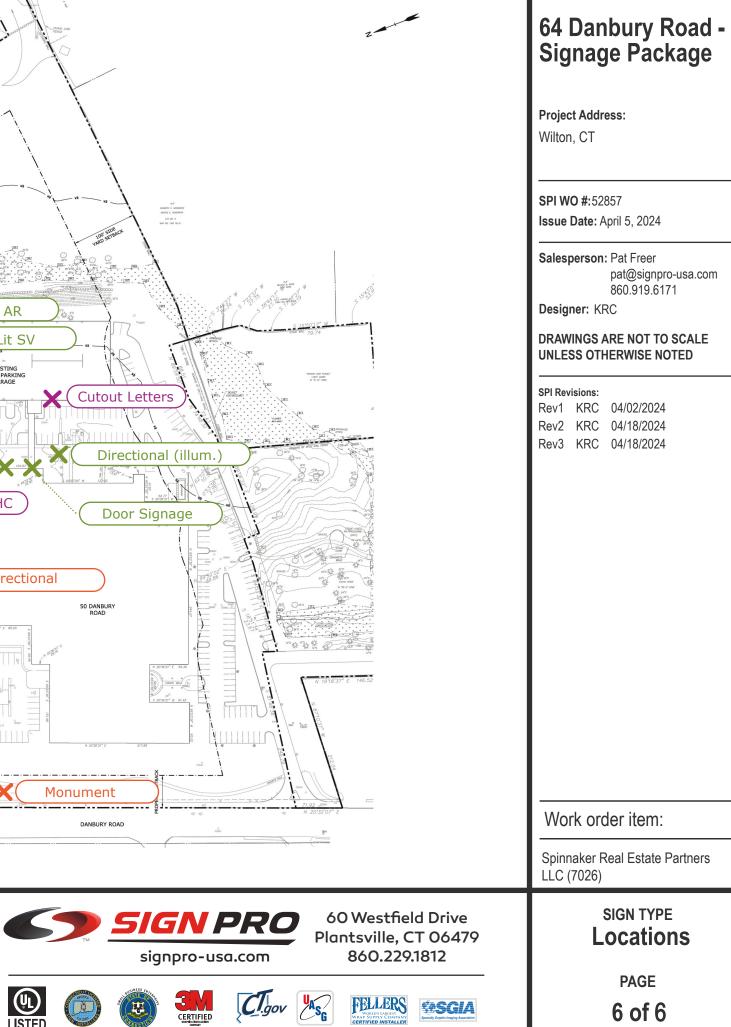

## 64 Danbury Road -Signage Package

Project Address: Wilton, CT

SPI WO #:52857 Issue Date: April 5, 2024

Salesperson: Pat Freer pat@signpro-usa.com 860.919.6171

Designer: KRC

DRAWINGS ARE NOT TO SCALE UNLESS OTHERWISE NOTED

| SPI Revisions: |     |            |  |  |
|----------------|-----|------------|--|--|
| Rev1           | KRC | 04/02/2024 |  |  |
| Rev2           | KRC | 04/18/2024 |  |  |
| Rev3           | KRC | 04/18/2024 |  |  |

Work order item:

Spinnaker Real Estate Partners LLC (7026)