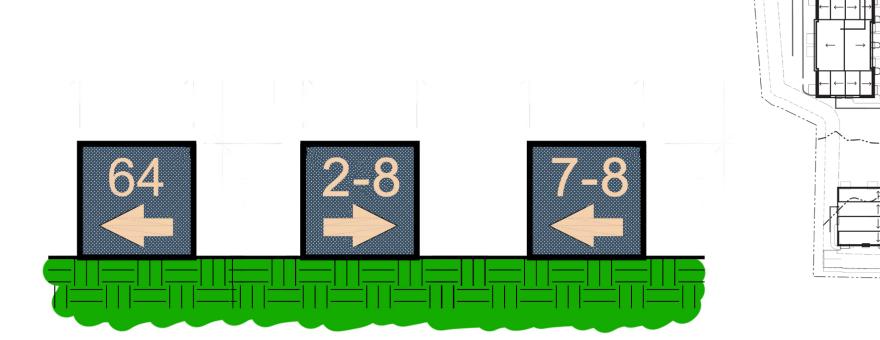

#### Sign 3

- Ground sign
- 1" x 1" Aluminum tube frame
- ACM Faces
- Vinyl with printed graphics

#### Sign 4

- Ground sign
- 1" x 1" Aluminum tube frame
- ACM Faces
- Vinyl with printed graphics

## Sign 5

- Ground sign
- 1" x 1" Aluminum tube frame

Sign 5

- ACM Faces
- Vinyl with printed graphics