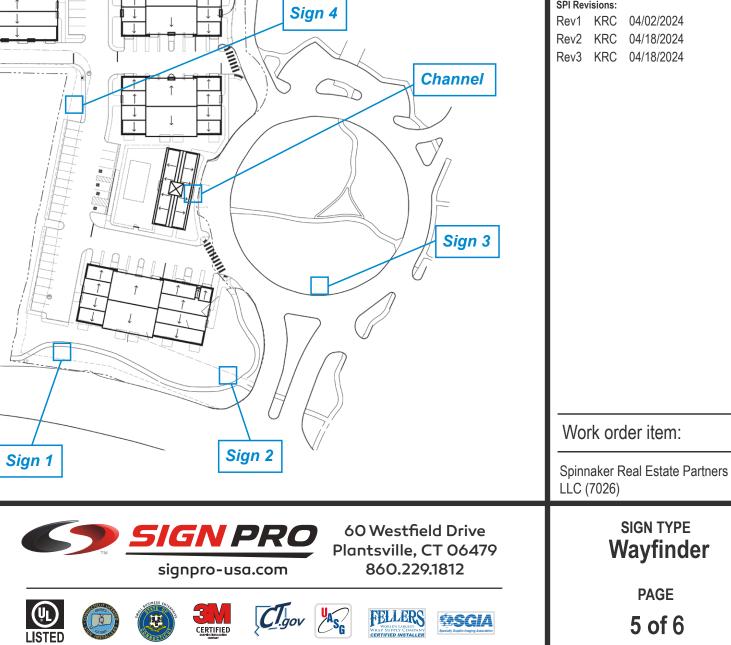

## SIGN TYPE Building

PAGE 4 of 6

#### Sign 3

- Ground sign
- 1" x 1" Aluminum tube frame
- ACM Faces
- Vinyl with printed graphics

#### Sign 4

- Ground sign
- 1" x 1" Aluminum tube frame
- ACM Faces
- Vinyl with printed graphics

## Sign 5

- Ground sign
- 1" x 1" Aluminum tube frame

Sign 5

- ACM Faces
- Vinyl with printed graphics