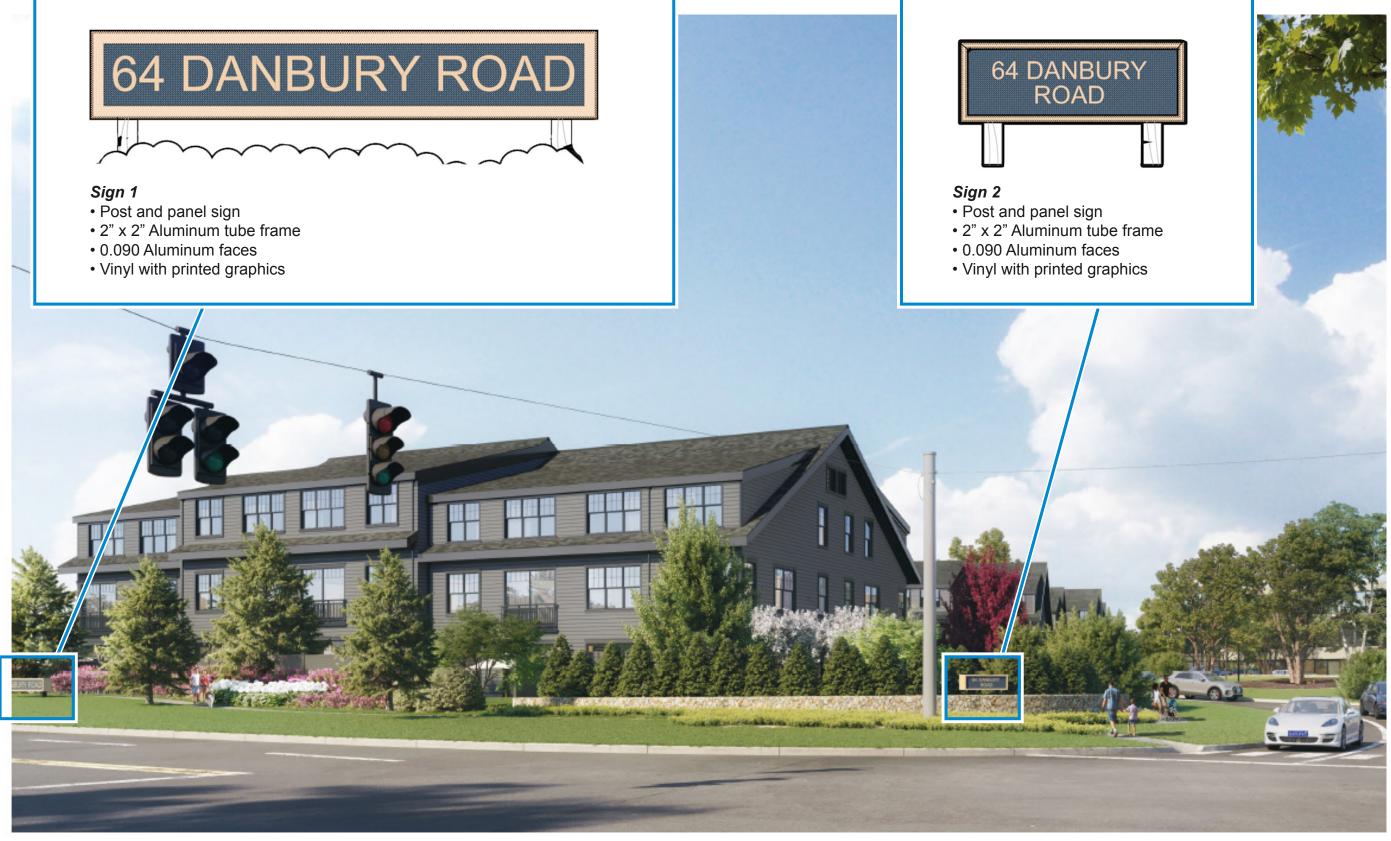

## SIGN TYPE Post Panel

PAGE **3 of 6** 

101-104

#### Sign 3

- Ground sign
- 1" x 1" Aluminum tube frame
- ACM Faces
- Vinyl with printed graphics

#### Sign 4

- Ground sign
- 1" x 1" Aluminum tube frame
- ACM Faces
- Vinyl with printed graphics