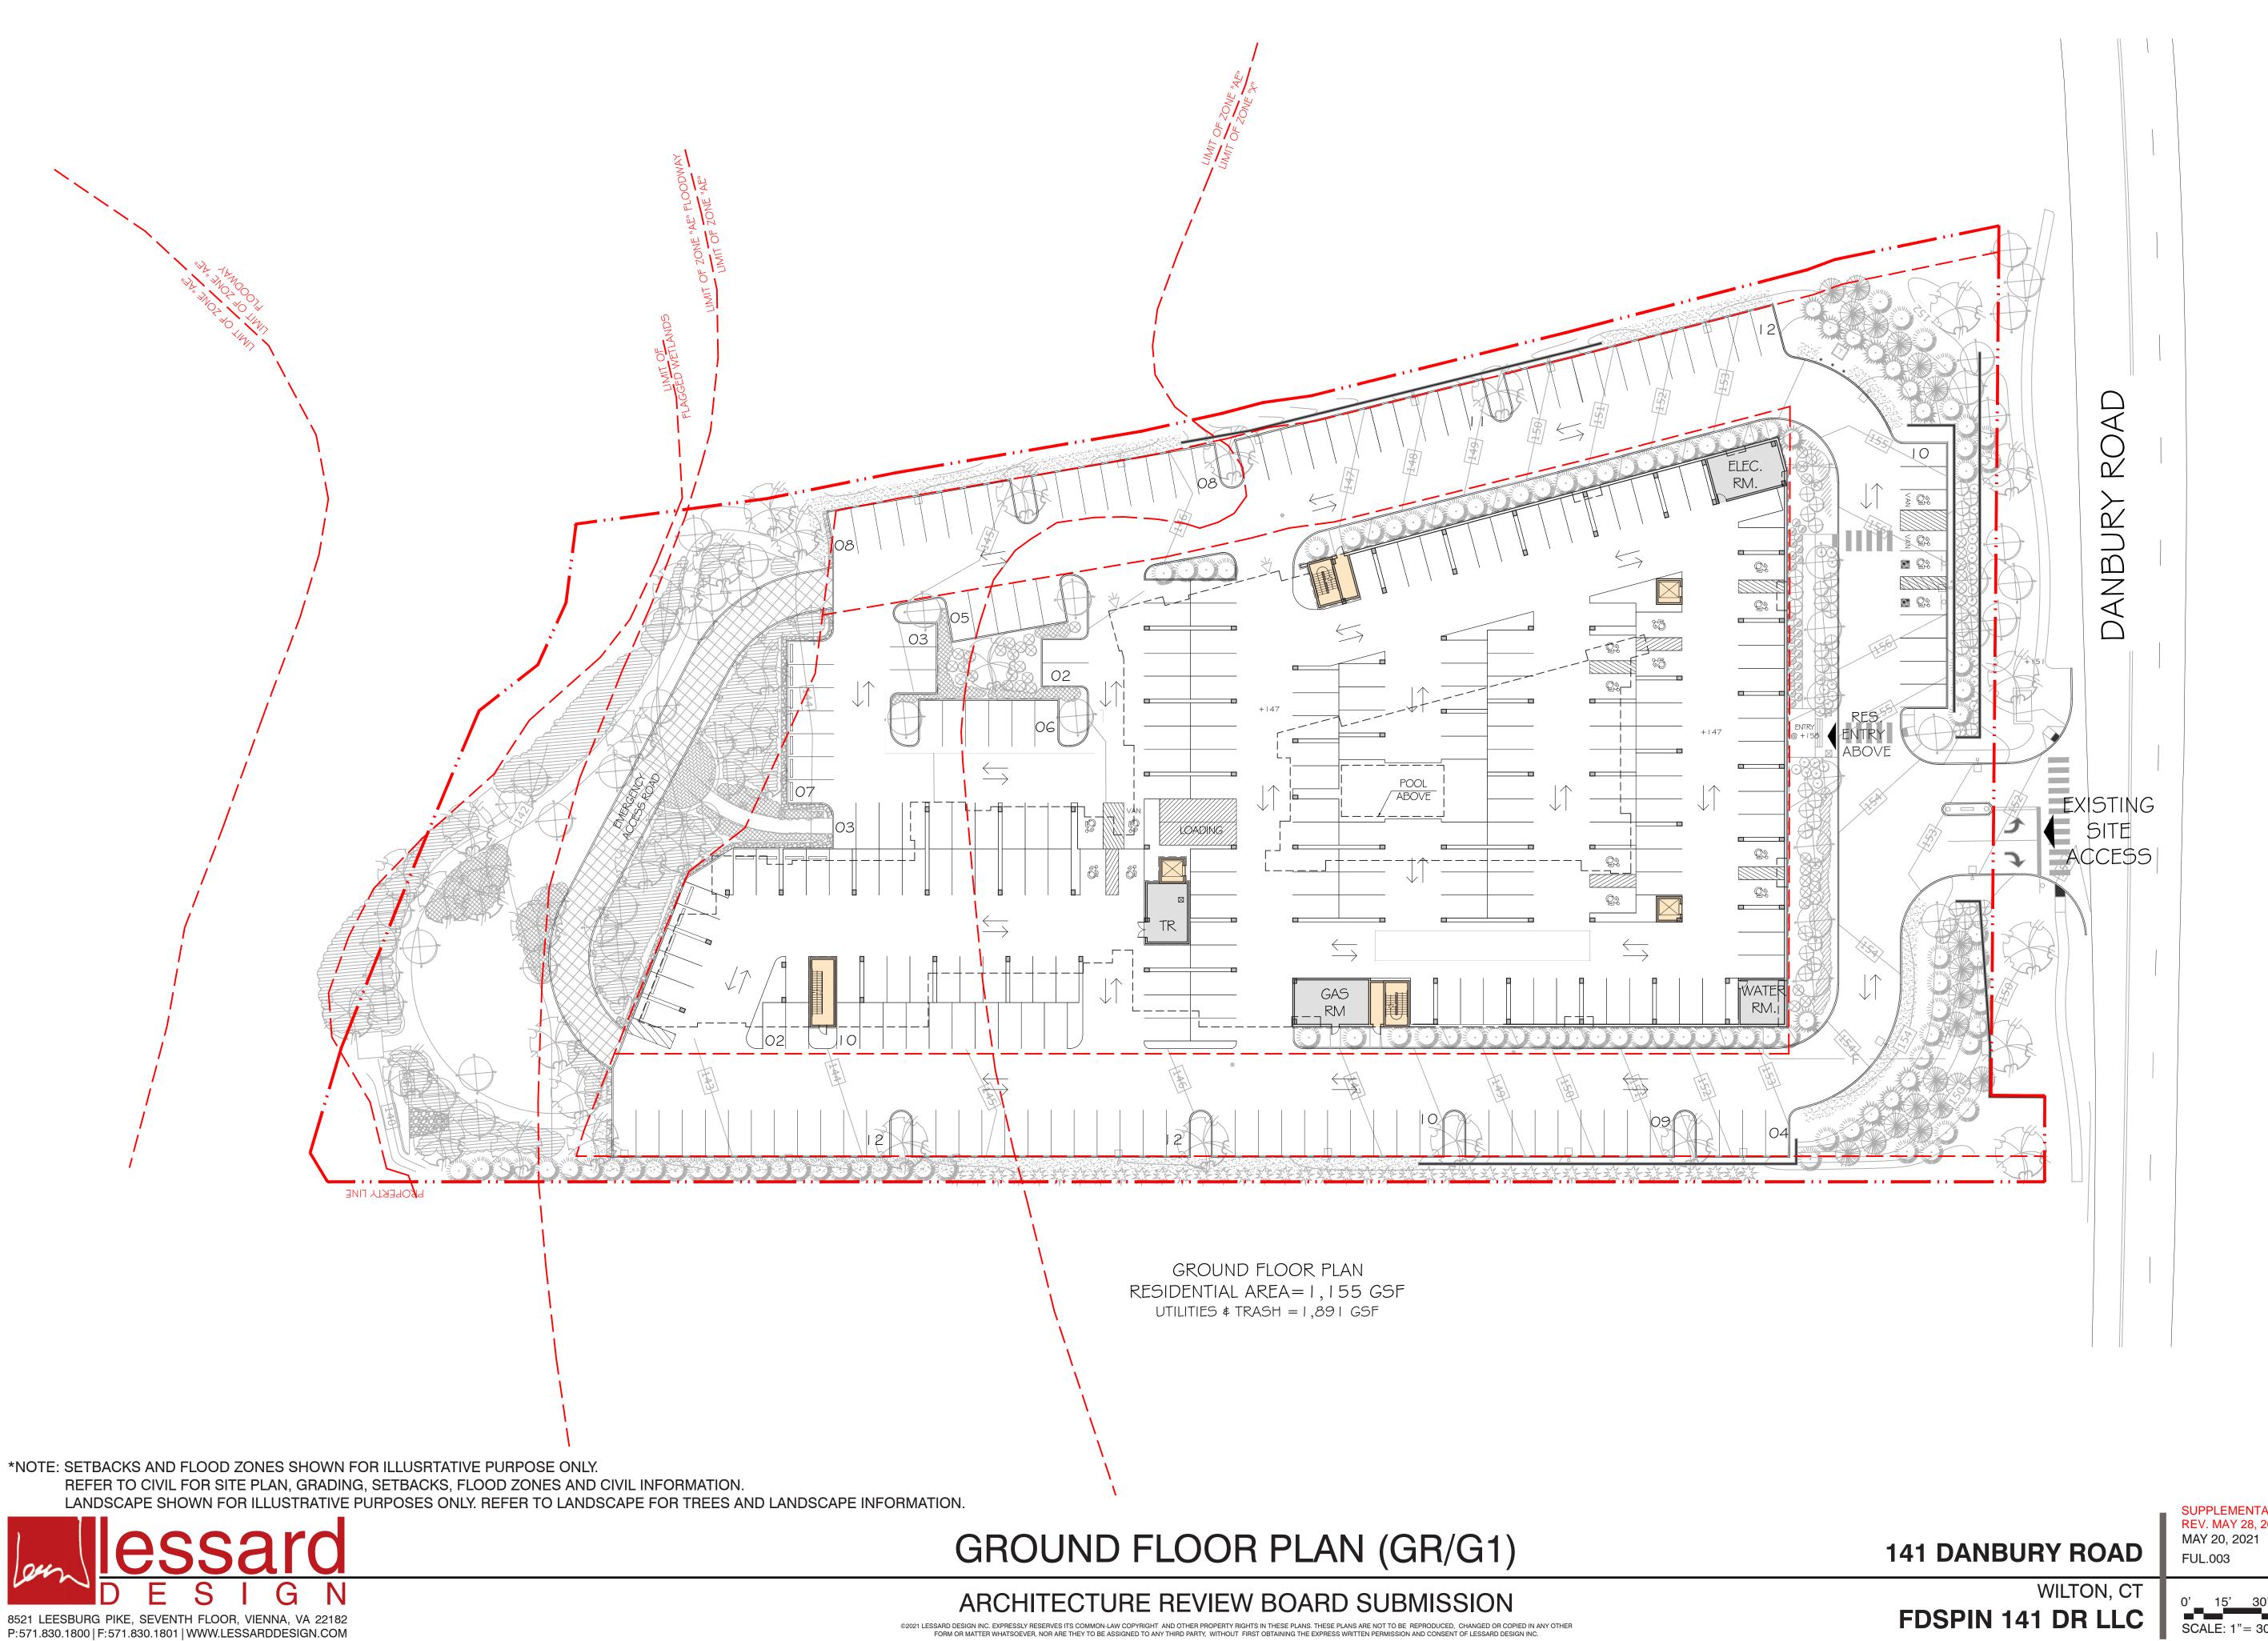

# ILLUSTRATIVE SITE AND ROOF PLAN

**ARCHITECTURE REVIEW BOARD SUBMISSION** ©2021 LESSARD DESIGN INC. EXPRESSLY RESERVES ITS COMMON-LAW COPYRIGHT AND OTHER PROPERTY RIGHTS IN THESE PLANS. THESE PLANS ARE NOT TO BE REPRODUCED, CHANGED OR COPIED IN ANY OTHER FORM OR MATTER WHATSOEVER, NOR ARE THEY TO BE ASSIGNED TO ANY THIRD PARTY, WITHOUT FIRST OBTAINING THE EXPRESS WRITTEN PERMISSION AND CONSENT OF LESSARD DESIGN INC.

## TOTAL RESIDENTIAL AREA +/- 220,196 GSF

TOTAL UNITS = 173 UNITS

**TOTAL PARKING = 313 PS** PARKING RATIO = 1.81 PS/UNIT

SCALE: 1"=50' (@ 22"x34")

REFER TO CIVIL FOR SITE PLAN, GRADING, SETBACKS, FLOOD ZONES AND CIVIL INFORMATION.

FORM OR MATTER WHATSOEVER, NOR ARE THEY TO BE ASSIGNED TO ANY THIRD PARTY, WITHOUT FIRST OBTAINING THE EXPRESS WRITTEN PEF ISSION AND CONSENT OF LESSARD DESIGN INC.

30' 15' 60 SCALE: 1"= 30' (@ 22"x34")