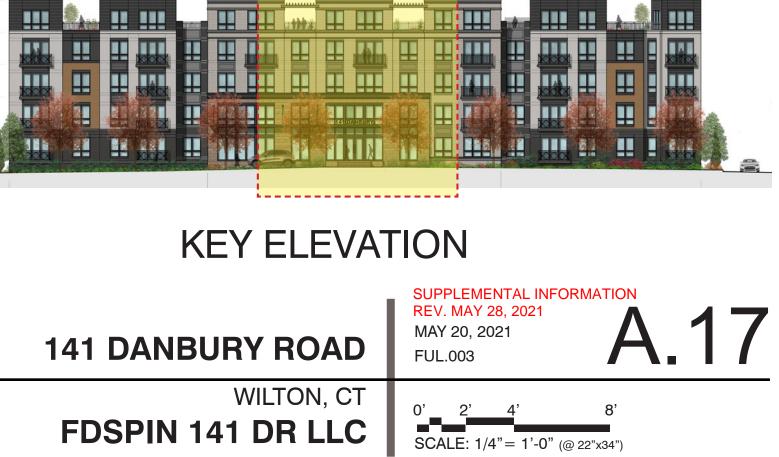

\* NOTES: SIGN AND SIGNAGE BUILDING NAME SHOWN FOR ILLUSTRATIVE PURPOSES ONLY. \*SIGNAGE MATERIAL, FONTS, COLOR, DEPTH LIGHTING AND STRUCTURAL DETAILS TO BE DEFINED AS PROJECT DEVELOPS.

# **BUILDING SIGNAGE**

ARCHITECTURE REVIEW BOARD SUBMISSION ©2021 LESSARD DESIGN INC. EXPRESSLY RESERVES ITS COMMON-LAW COPYRIGHT AND OTHER PROPERTY RIGHTS IN THESE PLANS. THESE PLANS ARE NOT TO BE REPRODUCED, CHANGED OR COPIED IN ANY OTHER FORM OR MATTER WHATSOEVER, NOR ARE THEY TO BE ASSIGNED TO ANY THIRD PARTY, WITHOUT FIRST OBTAINING THE EXPRESS WRITTEN PERMISSION AND CONSENT OF LESSARD DESIGN INC.

MAY 28 2021

PROPOSED WALL SIGN (APPROX. AREA +/- 20 SF) DARK GREY ARCH. METAL

(+/- 25 SF MAX.) DARK GREY ARCH. METAL