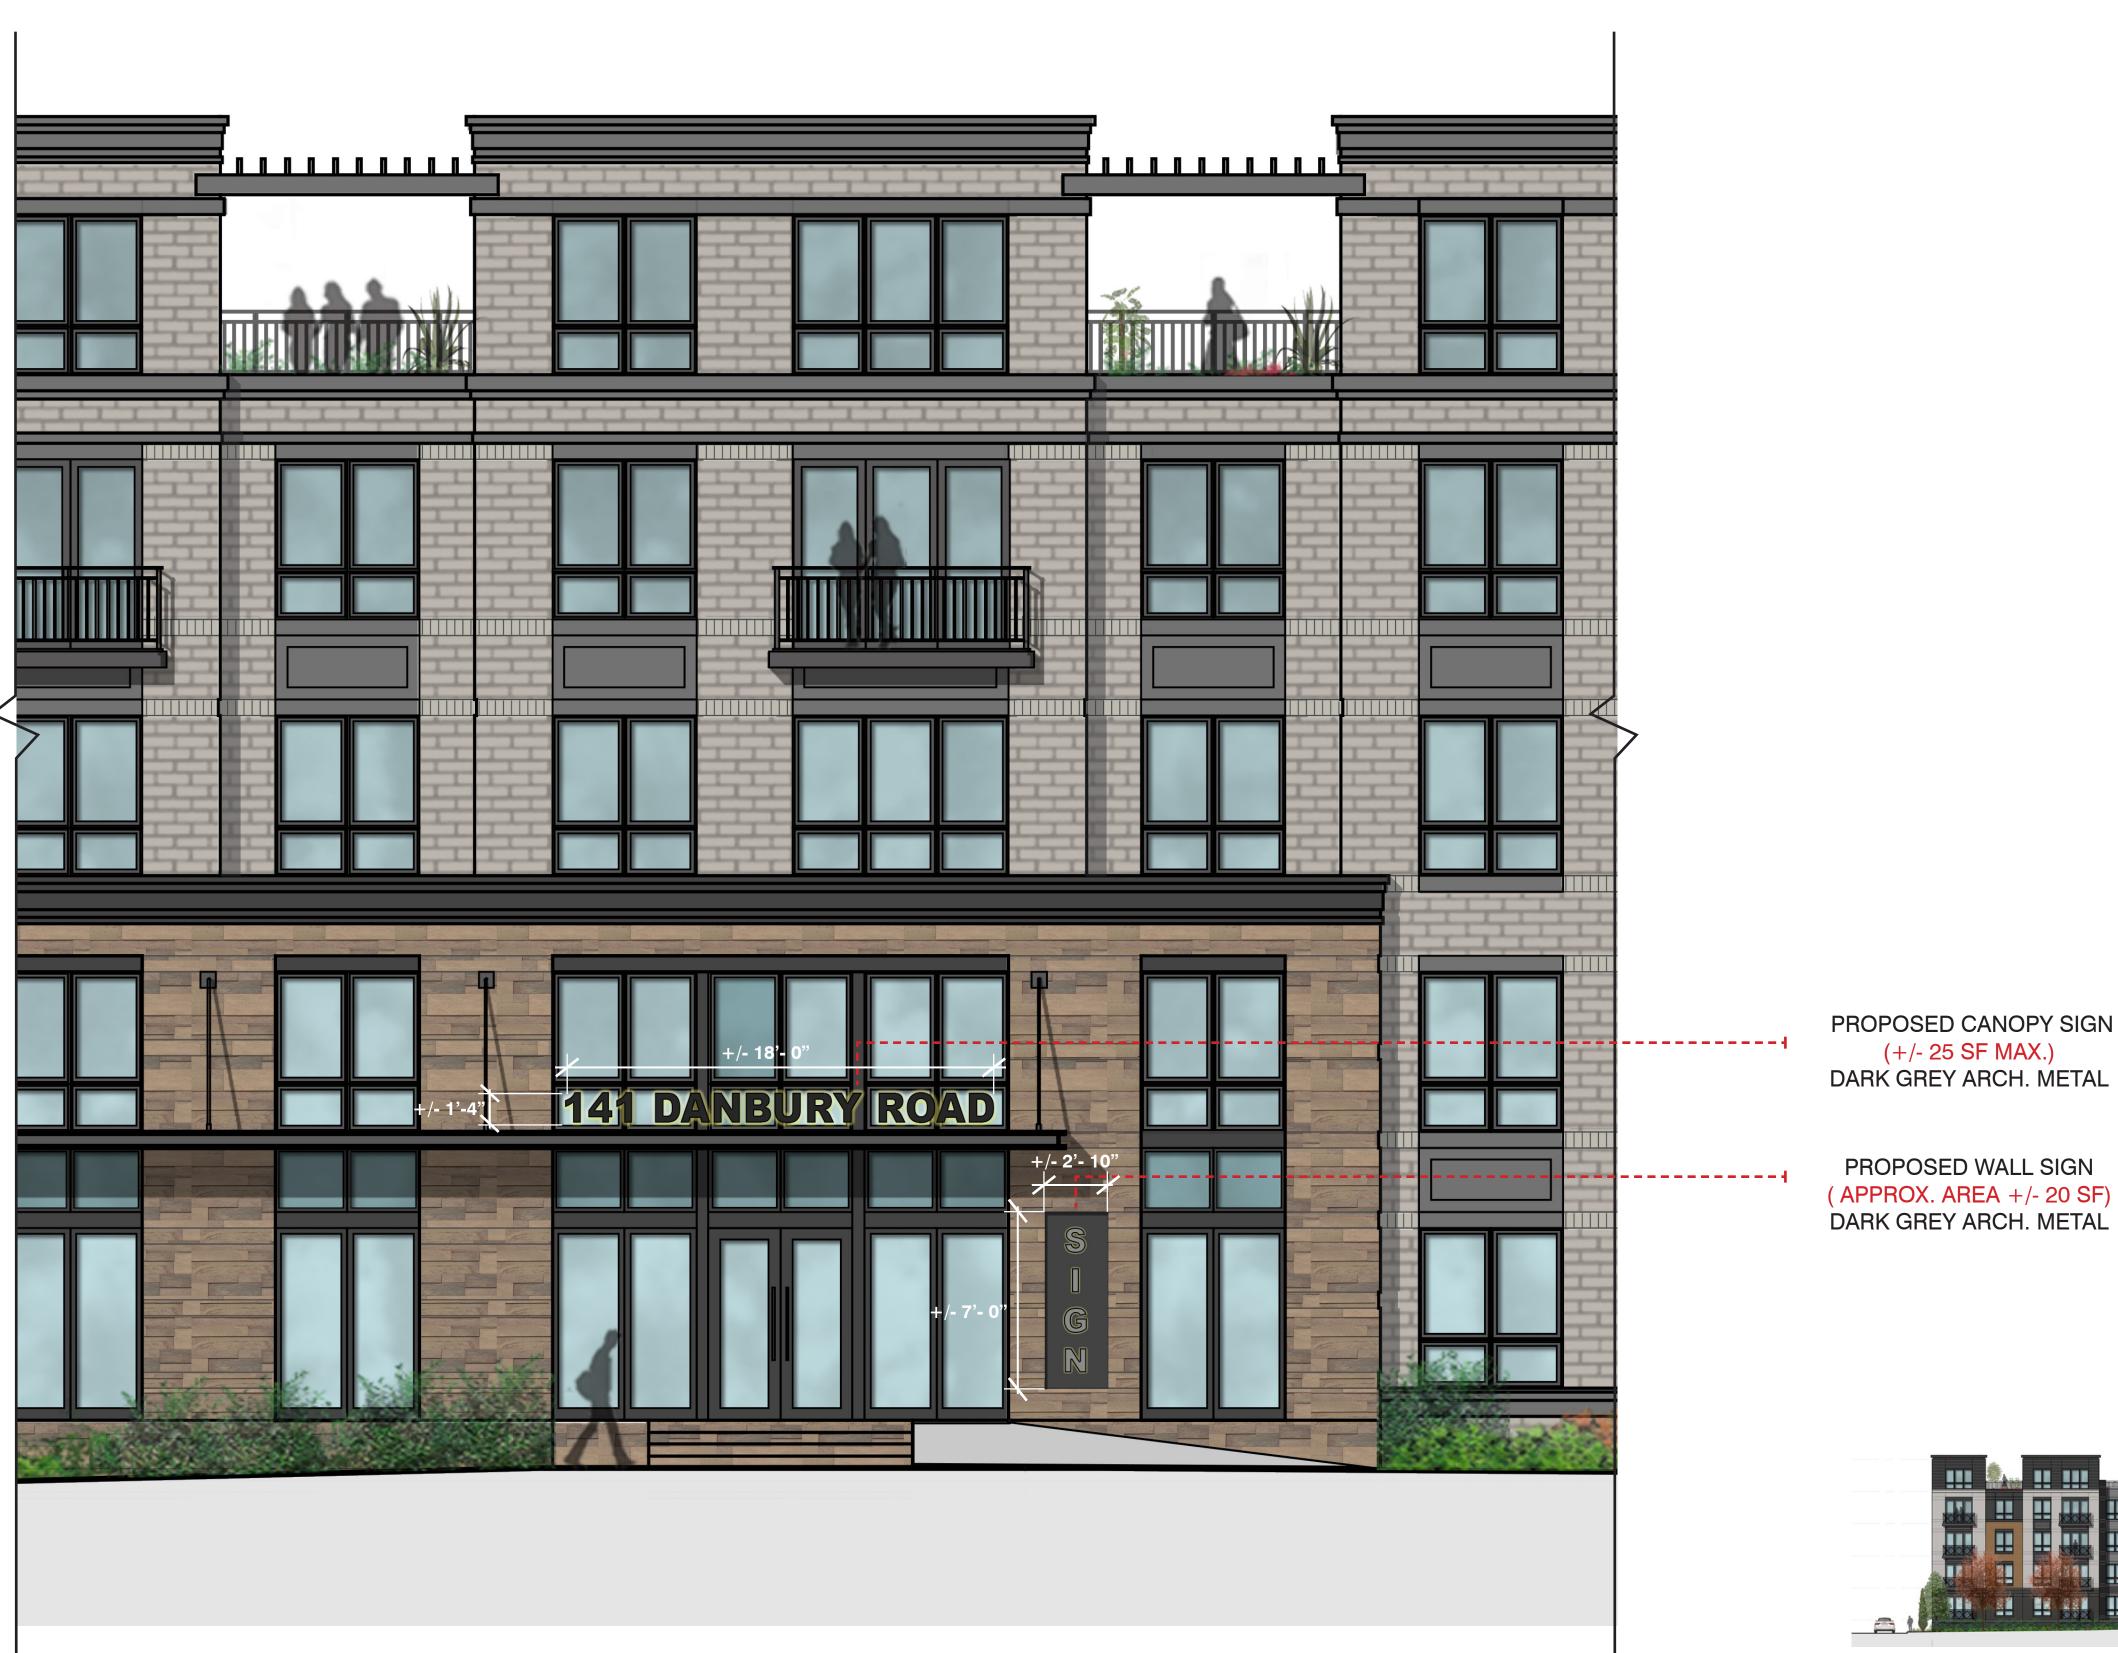

\* NOTES: SIGN AND SIGNAGE BUILDING NAME SHOWN FOR ILLUSTRATIVE PURPOSES ONLY. \*SIGNAGE MATERIAL, FONTS, COLOR, DEPTH LIGHTING AND STRUCTURAL DETAILS TO BE DEFINED AS PROJECT DEVELOPS.

# **BUILDING SIGNAGE**

ARCHITECTURE REVIEW BOARD SUBMISSION ©2021 LESSARD DESIGN INC. EXPRESSLY RESERVES ITS COMMON-LAW COPYRIGHT AND OTHER PROPERTY RIGHTS IN THESE PLANS. THESE PLANS ARE NOT TO BE REPRODUCED, CHANGED OR COPIED IN ANY OTHER FORM OR MATTER WHATSOEVER, NOR ARE THEY TO BE ASSIGNED TO ANY THIRD PARTY, WITHOUT FIRST OBTAINING THE EXPRESS WRITTEN PERMISSION AND CONSENT OF LESSARD DESIGN INC.

MAY 28 2021

PROPOSED WALL SIGN (APPROX. AREA +/- 20 SF) DARK GREY ARCH. METAL

(+/- 25 SF MAX.) DARK GREY ARCH. METAL