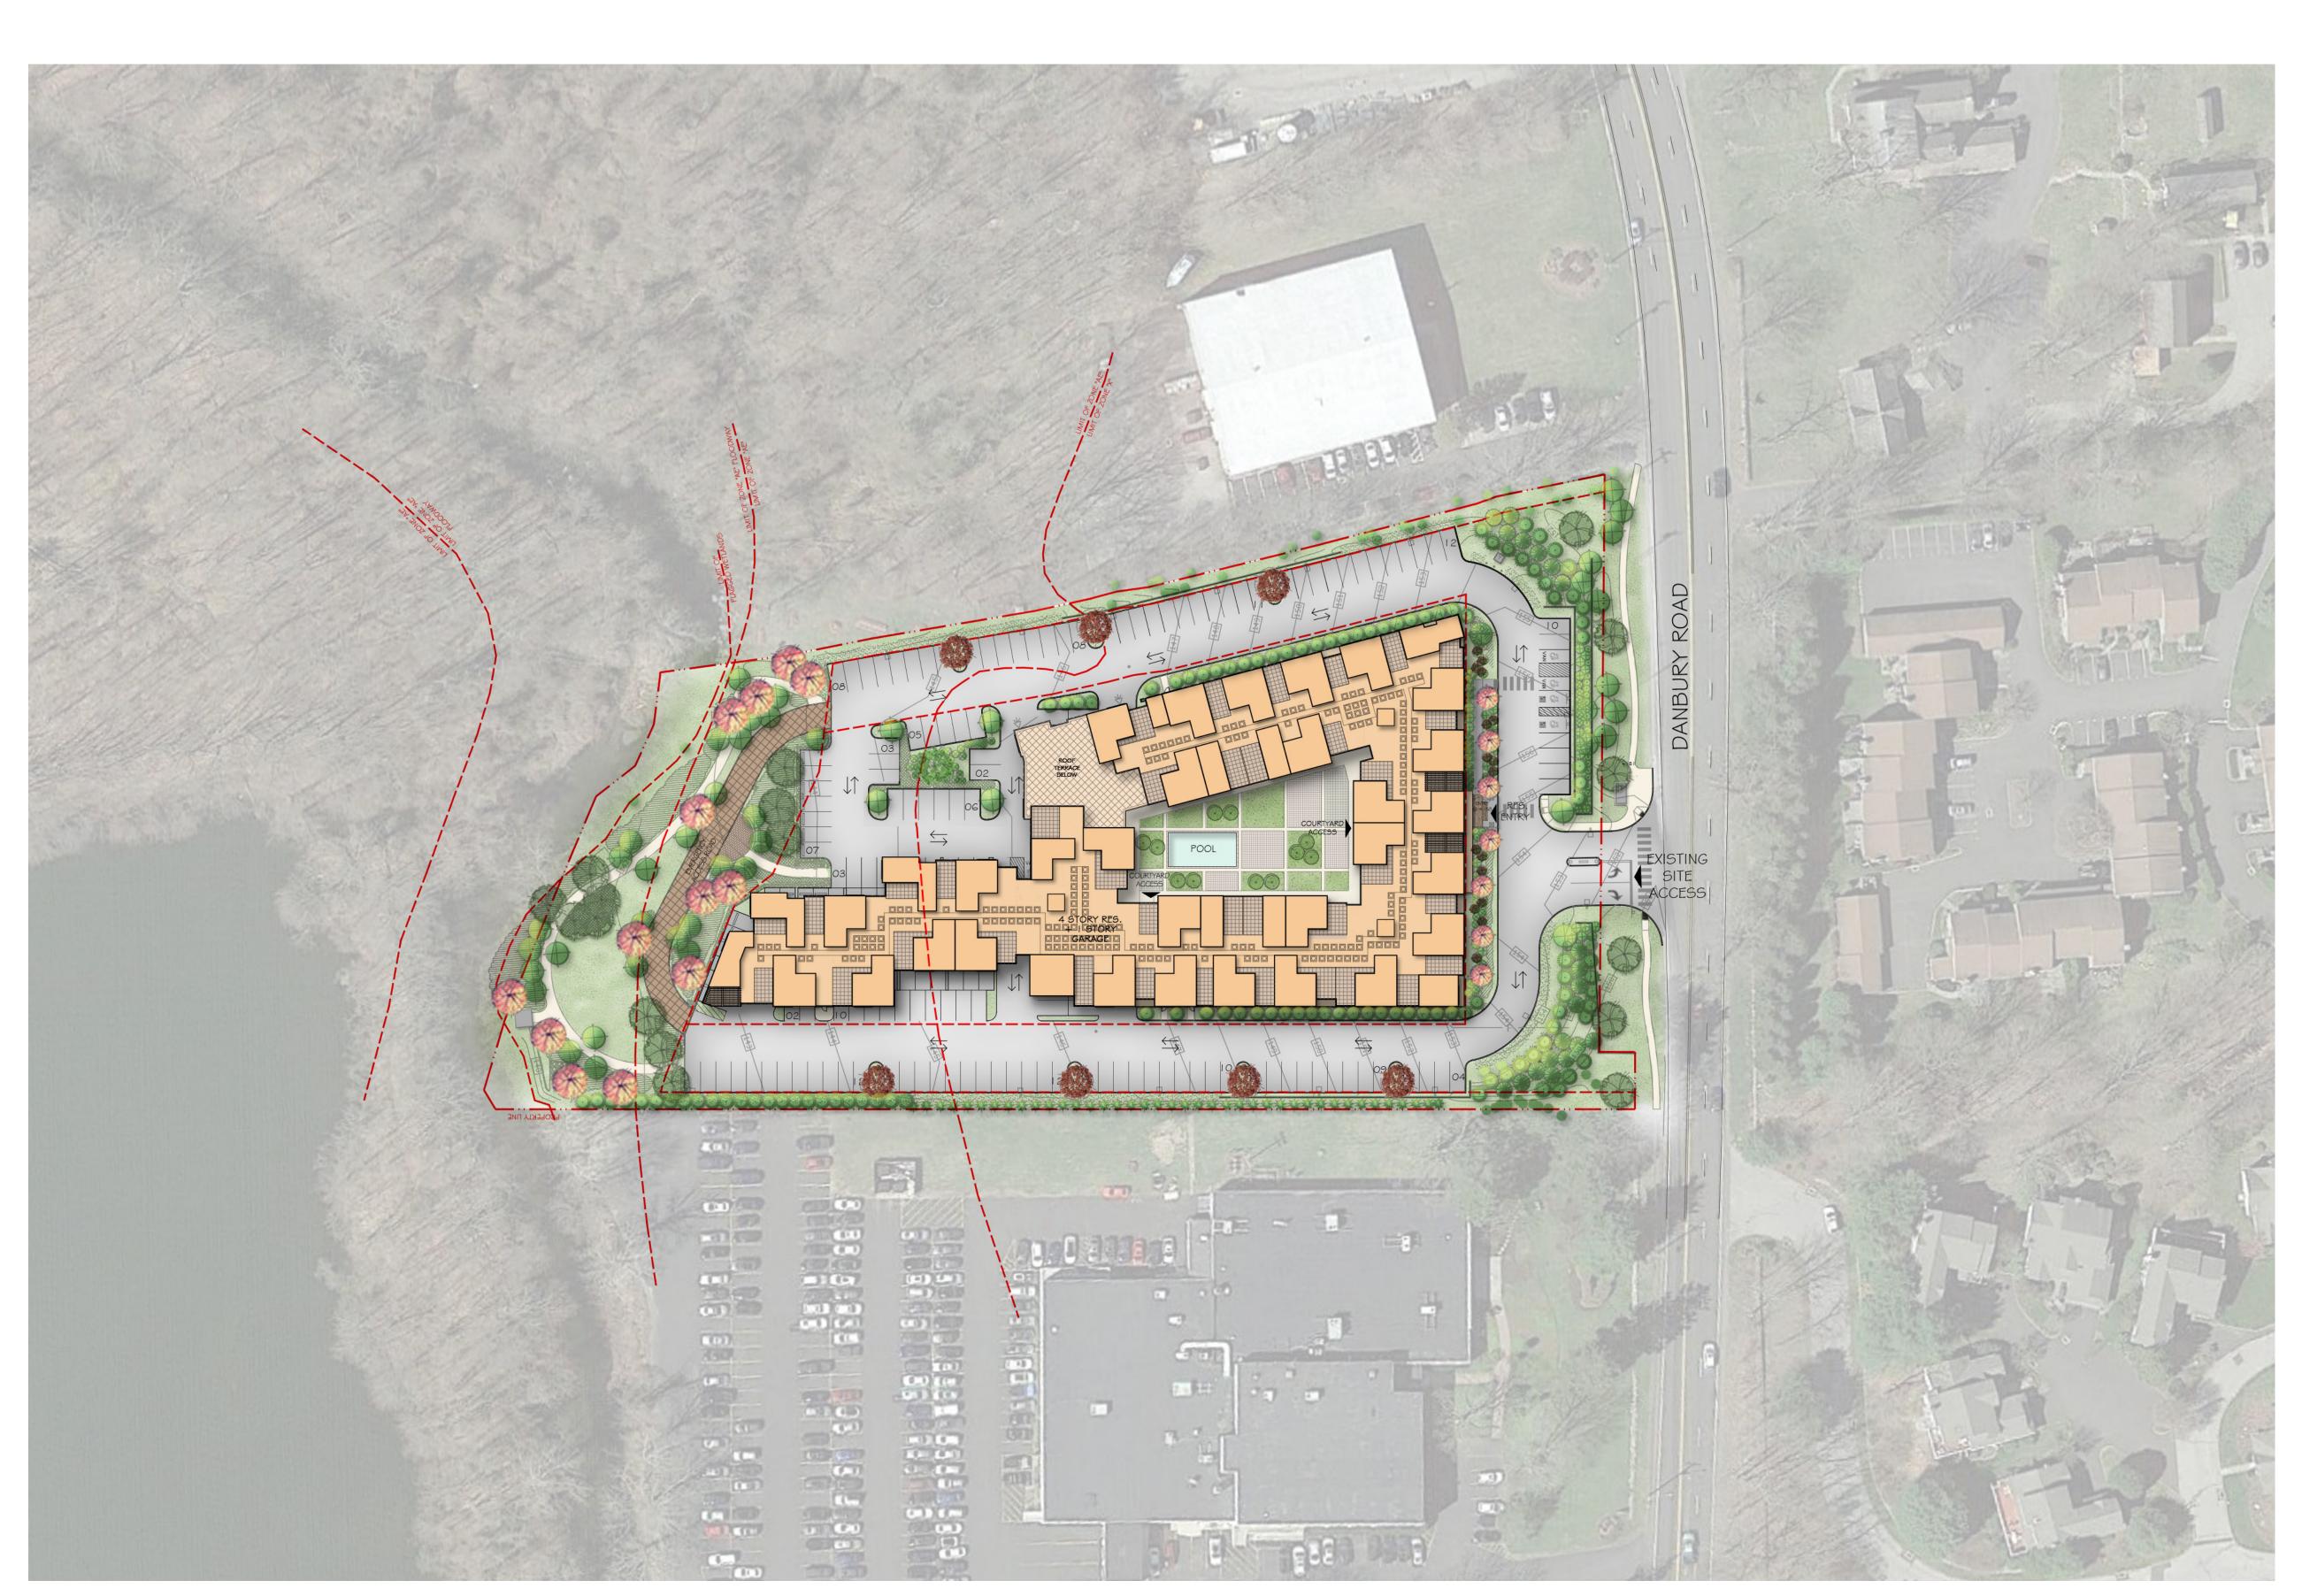

# ILLUSTRATIVE SITE AND ROOF PLAN

**ARCHITECTURE REVIEW BOARD SUBMISSION** ©2021 LESSARD DESIGN INC. EXPRESSLY RESERVES ITS COMMON-LAW COPYRIGHT AND OTHER PROPERTY RIGHTS IN THESE PLANS. THESE PLANS ARE NOT TO BE REPRODUCED, CHANGED OR COPIED IN ANY OTHER FORM OR MATTER WHATSOEVER, NOR ARE THEY TO BE ASSIGNED TO ANY THIRD PARTY, WITHOUT FIRST OBTAINING THE EXPRESS WRITTEN PERMISSION AND CONSENT OF LESSARD DESIGN INC.

## **SUMMARY OF PROVISIONS**

## TOTAL RESIDENTIAL AREA +/- 220,196 GSF

TOTAL UNITS = 173 UNITS

**TOTAL PARKING = 313 PS** PARKING RATIO = 1.81 PS/UNIT

SCALE: 1"=50' (@ 22"x34")

REFER TO CIVIL FOR SITE PLAN, GRADING, SETBACKS, FLOOD ZONES AND CIVIL INFORMATION.

FORM OR MATTER WHATSOEVER, NOR ARE THEY TO BE ASSIGNED TO ANY THIRD PARTY, WITHOUT FIRST OBTAINING THE EXPRESS WRITTEN PEF ISSION AND CONSENT OF LESSARD DESIGN INC.

30' 15' 60 SCALE: 1"= 30' (@ 22"x34")