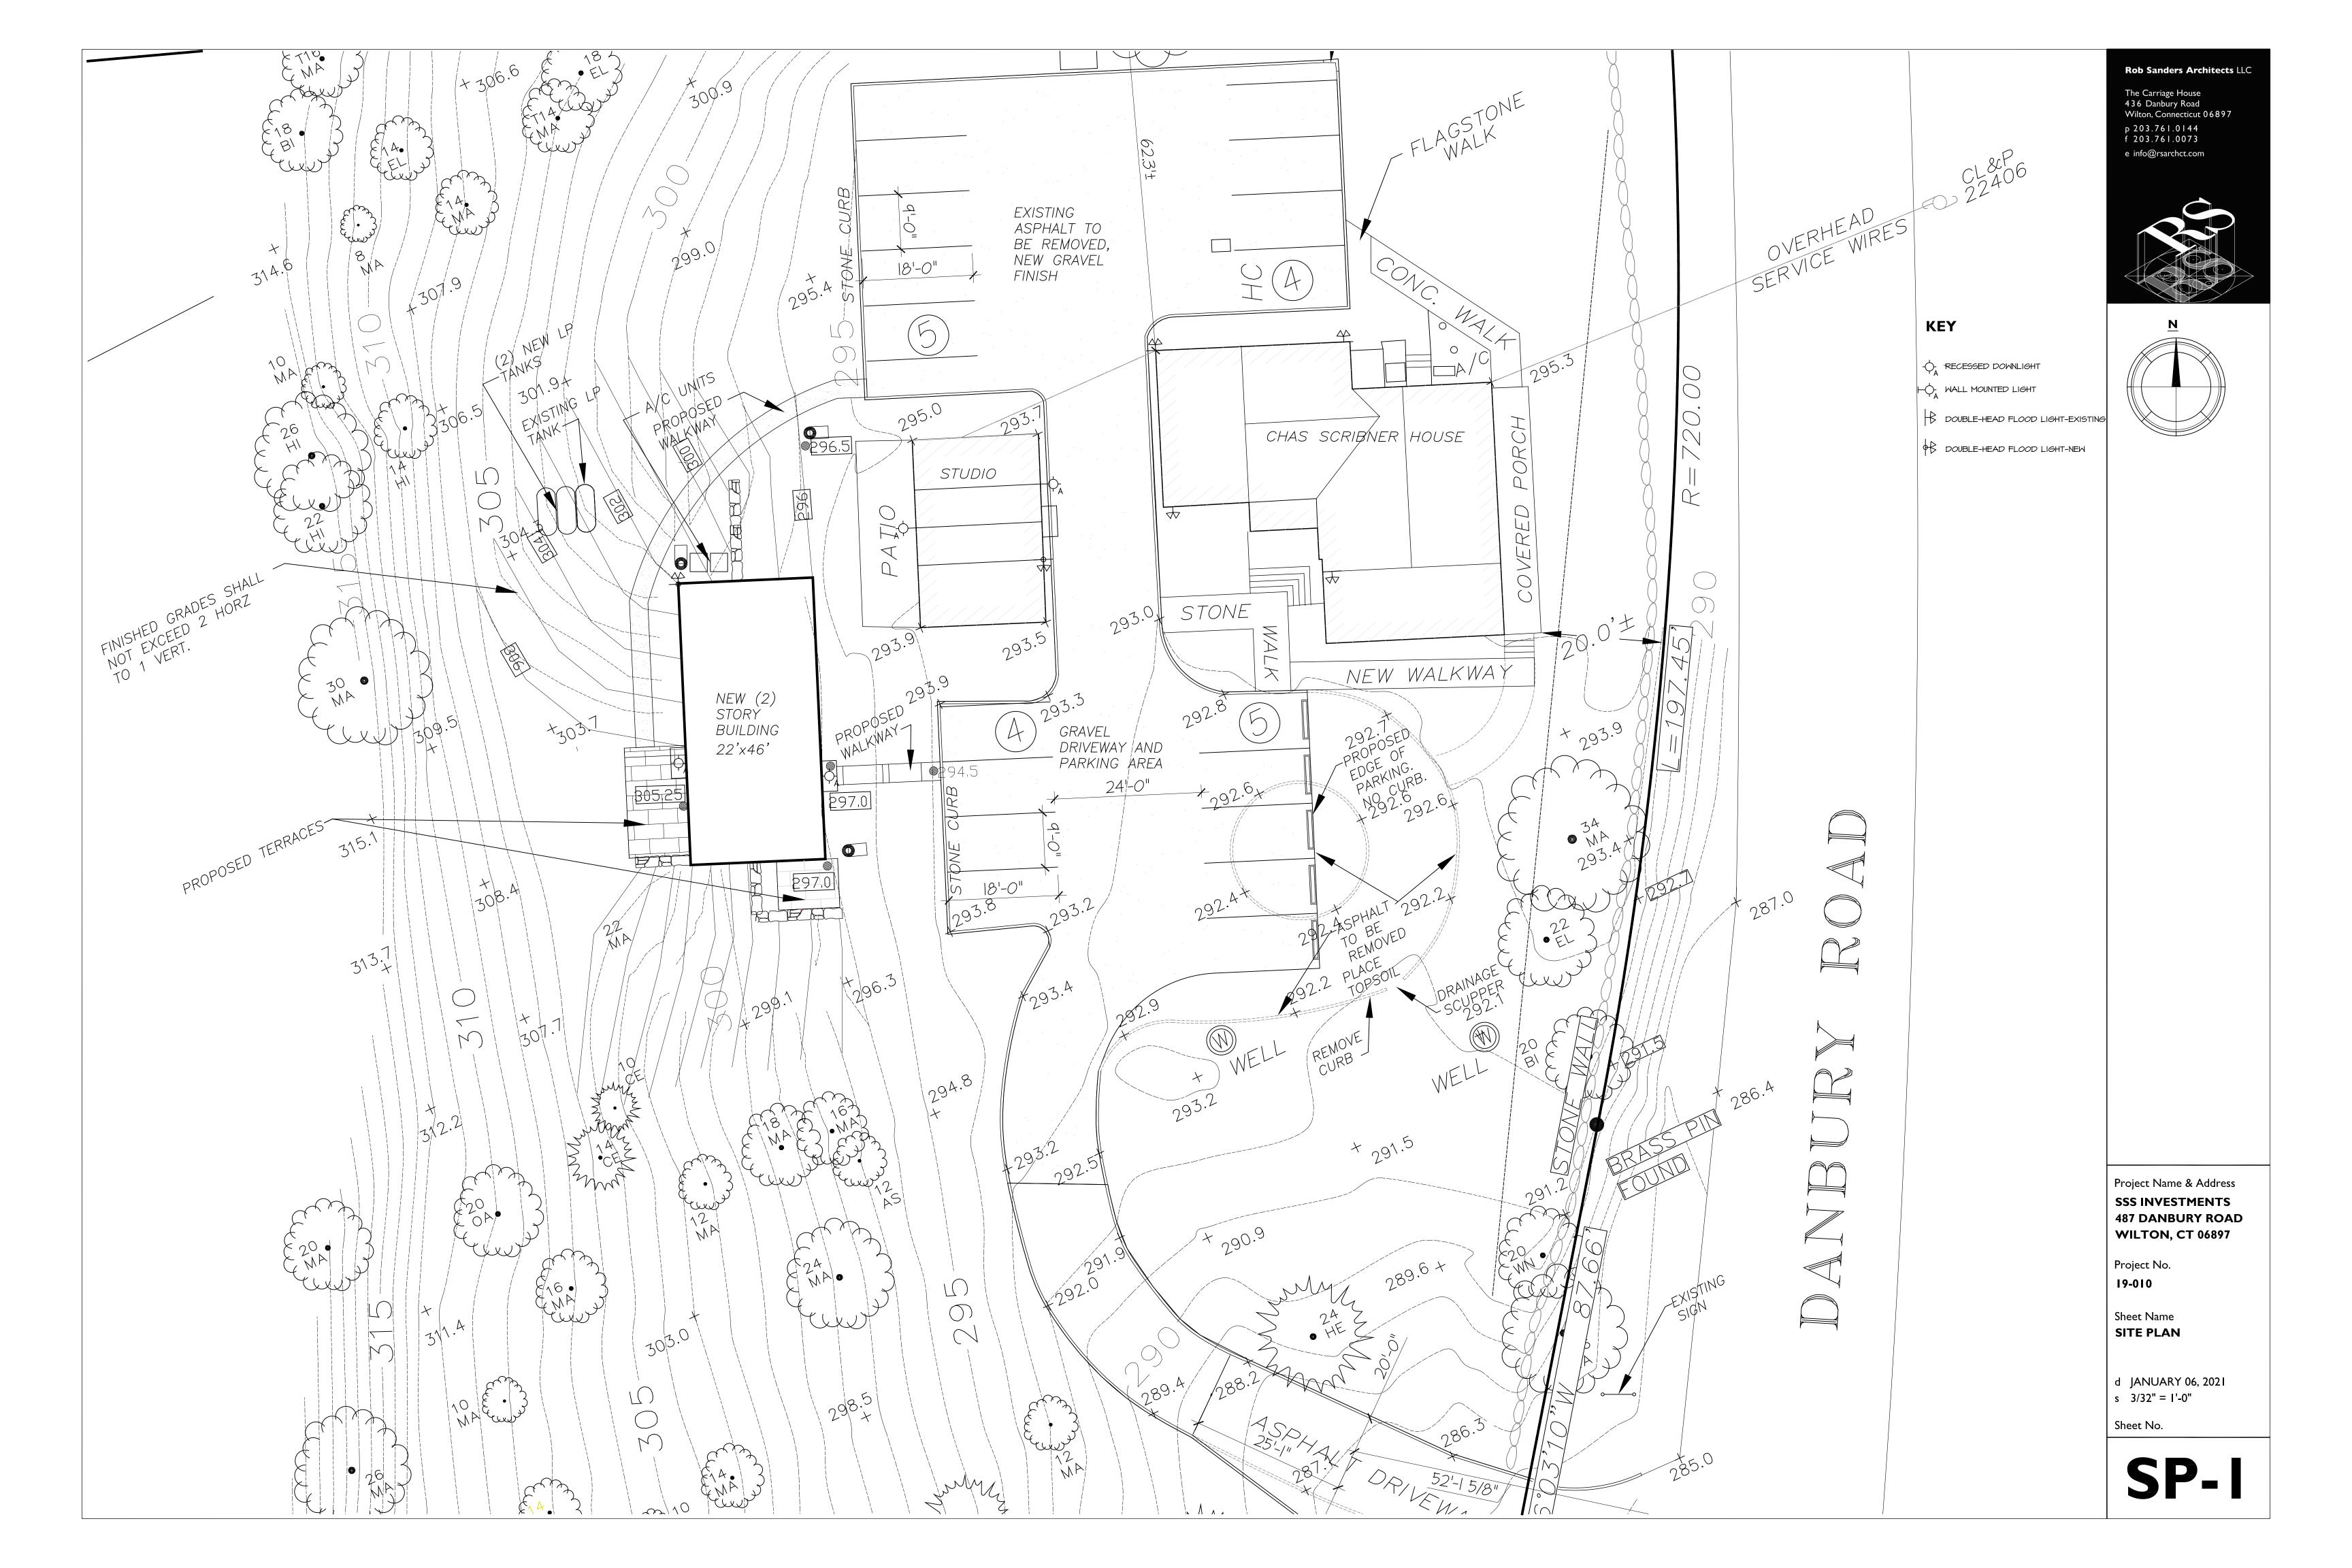

#### PROJECT DESCRIPTION

Construction of new 2,024 SF building on property with existing Special Permit #180: Adaptive Use converted residence and residential outbuilding.

Proposed new structure has two levels, each of which will include a separate 2-Bedroom apartment. The structure will be positioned to the southwest of the existing residential outbuilding, and is designed to resemble a converted 19<sup>th</sup> century agricultural barn similar to others along this stretch of Danbury Road. The structure is banked into the hillside to utilize the natural grade for access to the upper unit.

Exterior lighting shall be recessed LED downlight fixtures in the entrance canopies, with a two-head motion sensor flood light on the north gable end for the upper unit. New walkways and terraces shall be bluestone. Retaining walls shall be native fieldstone.

To provide four additional parking spaces the existing driveway and lots shall be reconfigured, eliminating the turn around/drop-off area for nose-in parking. Parking areas shall have crushed stone paving; the south part of the driveway connecting to Danbury Road shall be asphalt paving. New underground electrical services and public water shall be provided.

The existing illuminated street and building signage shall remain. Directional 6¾" x 12" number signs shall be provided for the residential structures (Sample image attached).