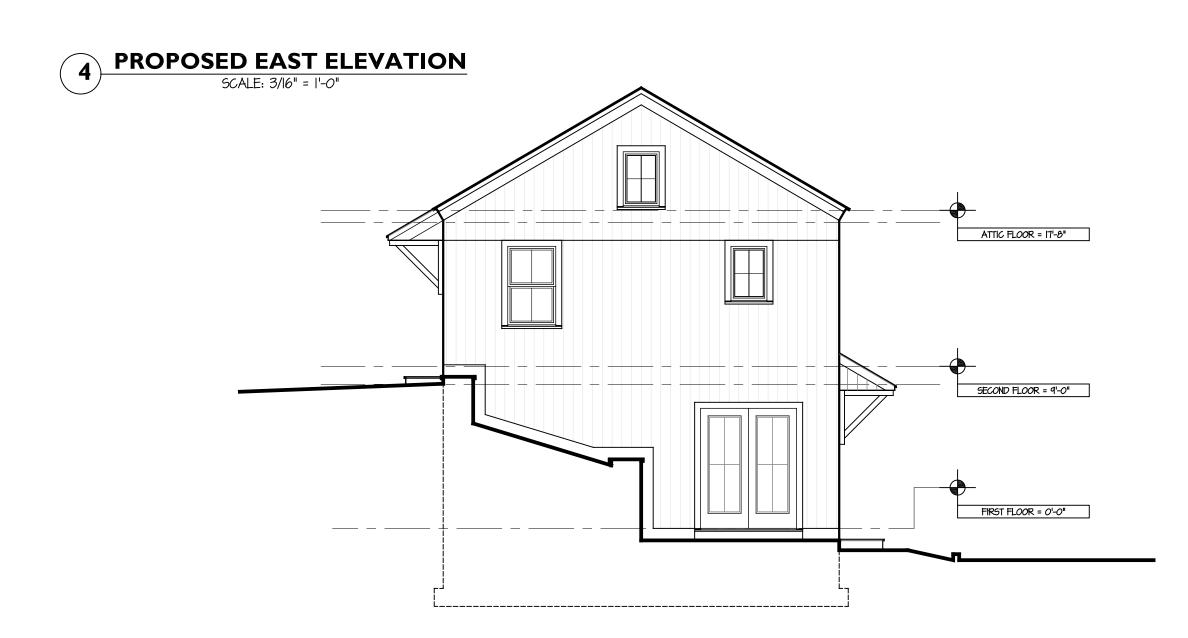

# **5** PROPOSED NORTH ELEVATION SCALE: 3/16" = 1'-0"

**3** PROPOSED SOUTH ELEVATION SCALE: 3/16" = 1'-0"