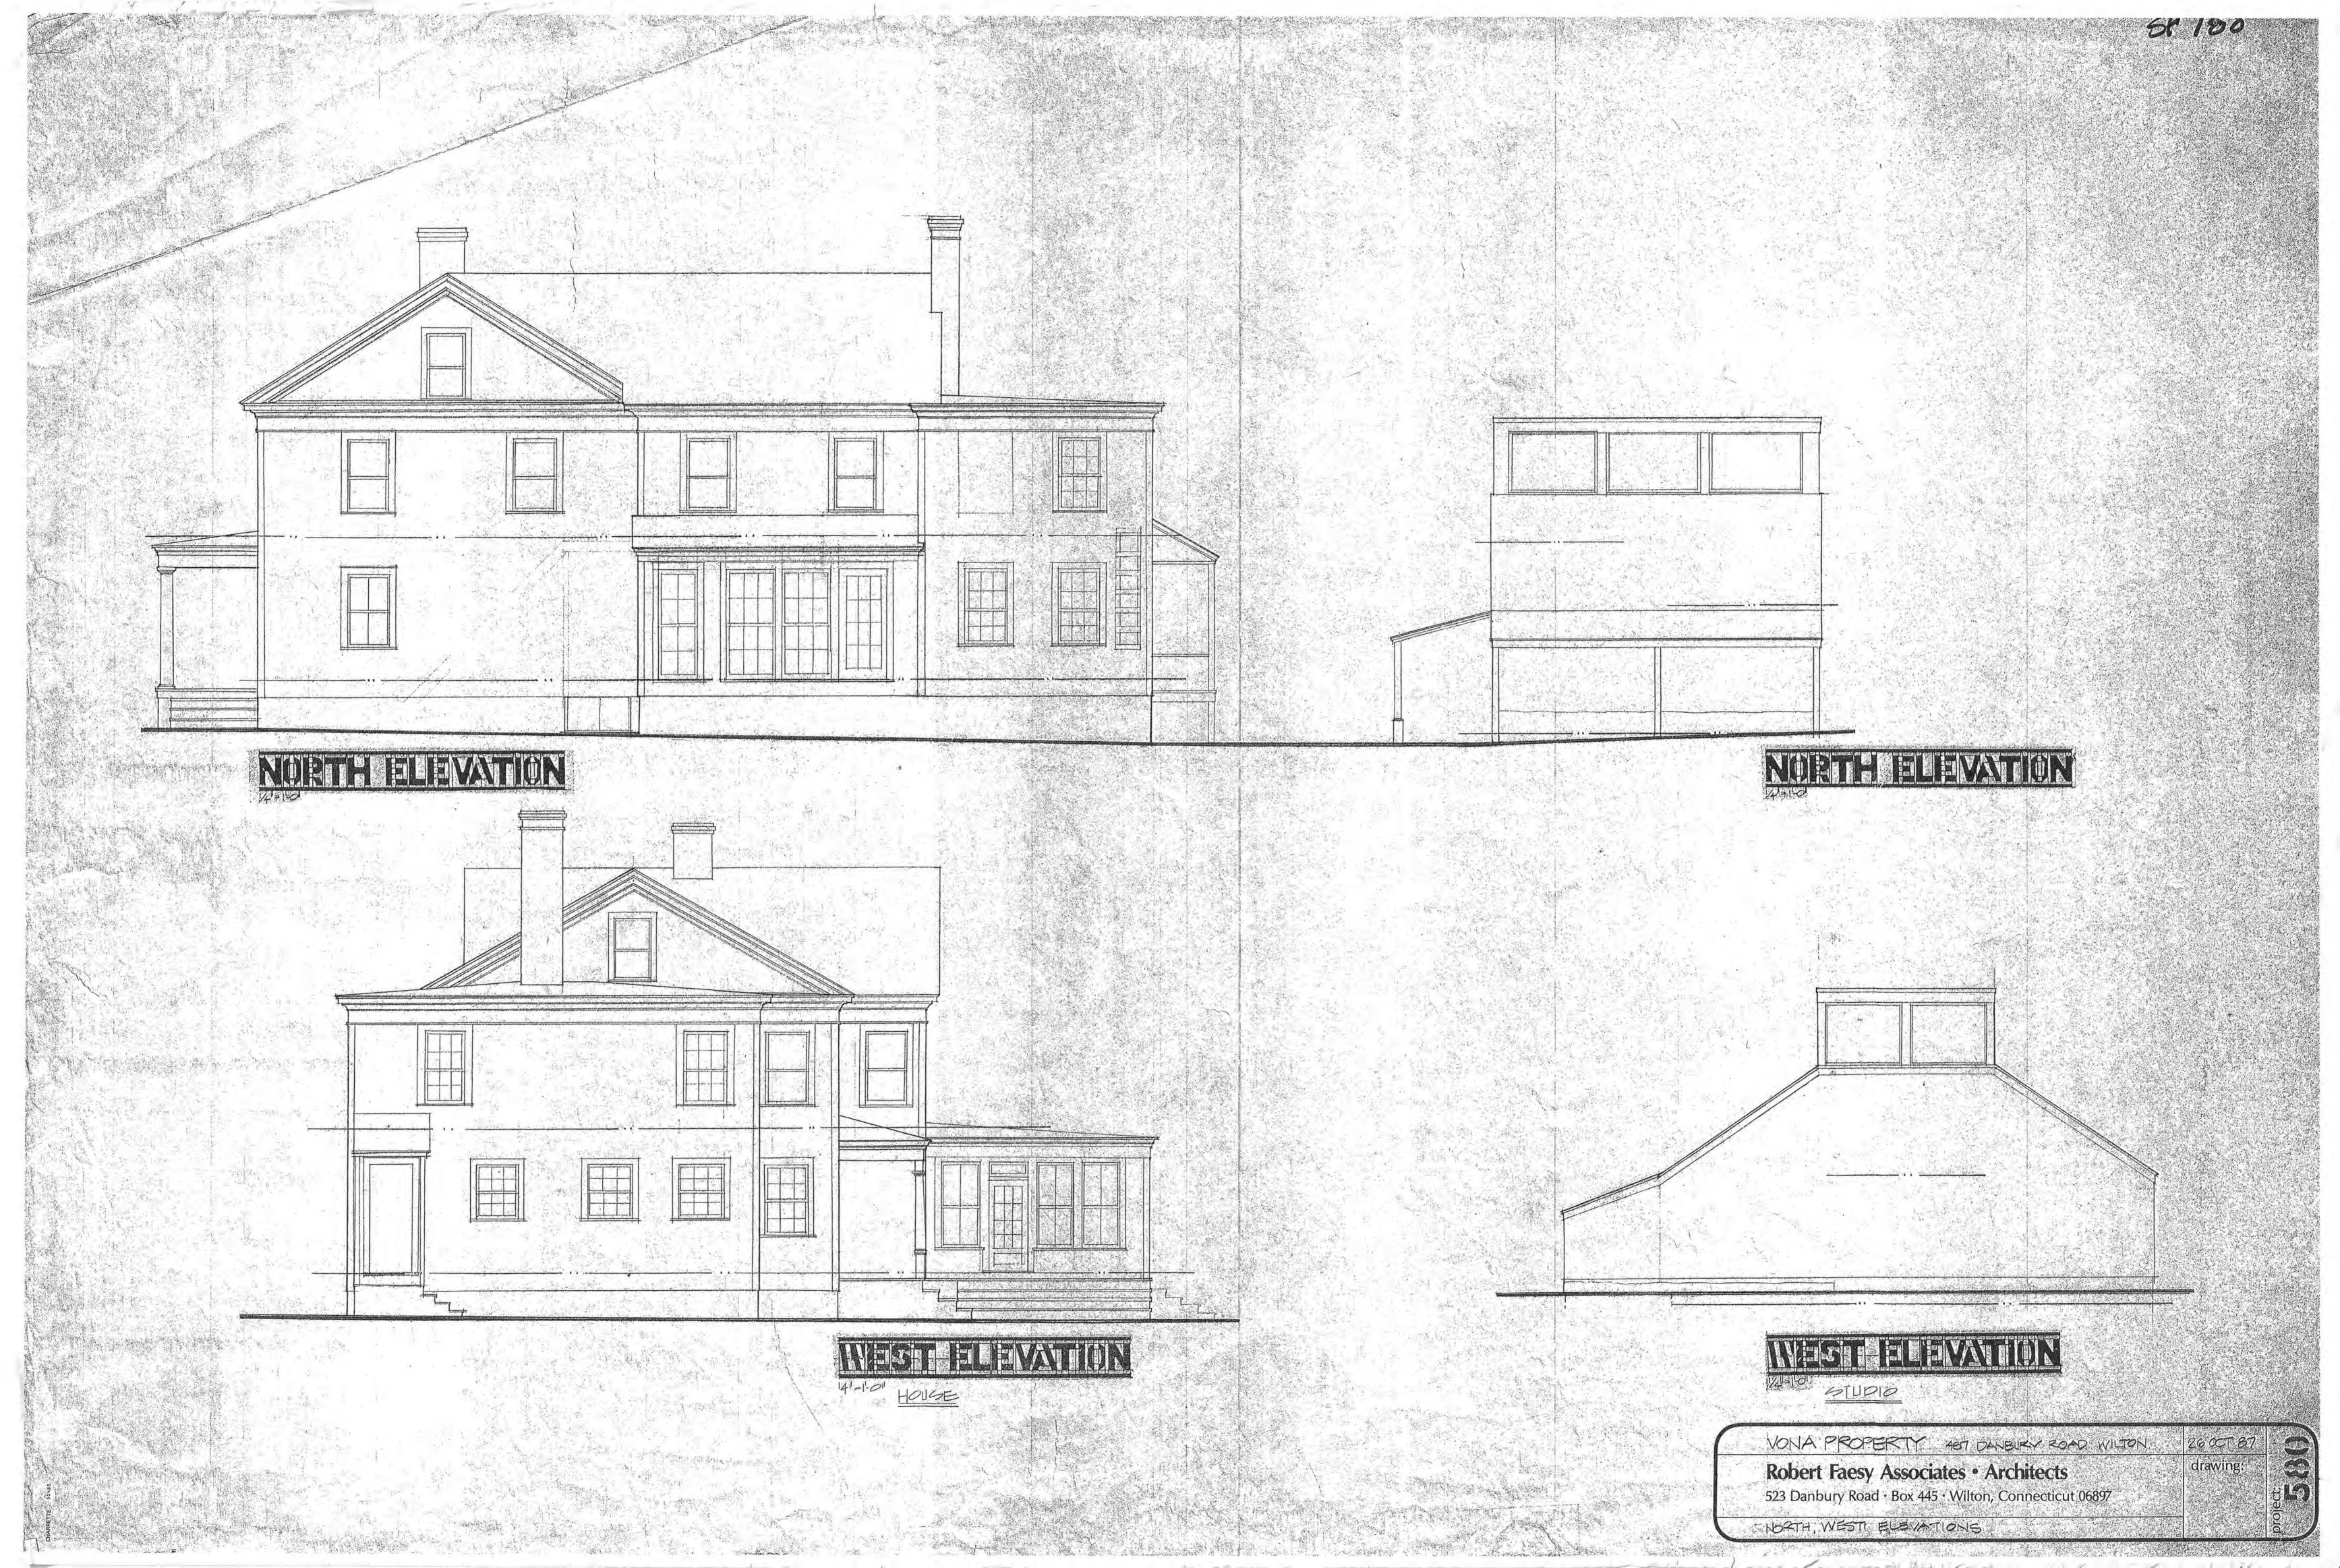

The primary structure on the site is the circa 1830 Charles Scribner House, a Greek revival 2½ -story residential structure with ells and porches. A converted barn with later monitor addition stands west of the primary structure. Per the H.R.I. report prepared by Mary McCahon, the structures are part of a cluster of four contemporaneous houses and the Zion's Hill Methodist Church. Several of these have associated barn structures, including #475, #493, and #496 Danbury Road (see photos), and have been converted to adaptive uses.

Exterior finishes of the building will include 1x10 Idaho Pine vertical shiplap siding, rakeboards and miscellaneous trim with painted finish. Roofing shall be architect-grade asphalt shingles. Windows shall be clad finish wood, with, simulated divided light, doublehung style sashes. Paint colors shall be a charcoal color, to comlement the existing building colors.

#### Other Notable Features or Buildings on the Site

The four-bay, two-story, clapboarded house is representative of the conservative Grecian dwellings popular in Wilton in the 1830s and 1840s. It is detailed with pedimented gable ends and a continuous frieze. A tripartite frontispiece with solid side panels is filled with the original, single-panel, Greek Revival entrance door, but the original window sash, probably six-over-six, were refreshed in the late-19<sup>th</sup> century two-over-two style. A Tuscan-columned verandah with a plain balustrade and large solarium, also glazed with two-over-two windows were added around the turn of the century. The house is part of a cluster of Greek-Revival houses on Danbury Road that

#### **Historical and Architectural Importance**

Charles Scribner purchased six acres with a "dwelling house and barn" from William Nichols, who resided to the north at 493 Danbury Road, in 1836 (7:101). It is assumed that the house was built shortly before the Scribner purchase as it is very similar to others in the vicinity, also constructed in the 1830s. The house is unusual in that it is four-bays rather than more frequent three-bays wide. It was inherited by his daughter Mary E. Miller in 1899, and in 1907, she conveyed it to Harriet Allee (how are these people related? Allee shows up as a Miller family name.) (23:370, 24:233). It remained in the Allee family until 1924, passing from Harriet to Joseph B. Allee of Plainville, New Jersey, and then to Mary P. Allee of New York City. Stewart and Grace Shaw owned it from 1925 until 1941. It has had many subsequent owners. It appears that the Allees added the Tuscan-columned verandah and south solarium to the house that has, like so many others on Danbury Road, been converted to commercial us. The dwelling is a good example of the local interpretation of the Greek Revival style.