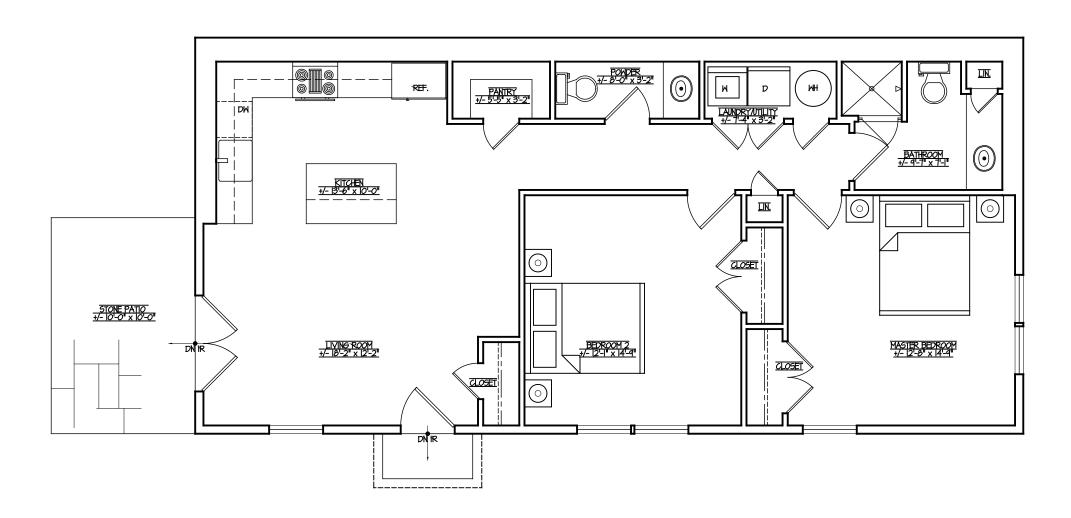

# PROPOSED FIRST FLOOR PLAN SCALE: 3/16" = 1'-0"

The Carriage House
436 Danbury Road
Wilton, Connecticut 06897
p 203.761.0144
f 203.761.0073
e info@rsarchct.com

**Rob Sanders Architects LLC** 

Project Name & Address