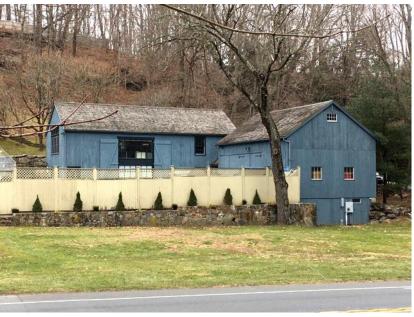

The primary structure on the site is the circa 1830 Charles Scribner House, a Greek revival 2½ -story residential structure with ells and porches. A converted barn with later monitor addition stands west of the primary structure. Per the H.R.I. report prepared by Mary McCahon, the structures are part of a cluster of four contemporaneous houses and the Zion's Hill Methodist Church. Several of these have associated barn structures, including #475, #493, and #496 Danbury Road (see photos), and have been converted to adaptive uses.

### 487 Danbury Road, Wilton CT 06897 : NEIGHBOR PHOTOS for REFERENCE

496 Danbury Road

475 Danbury Road

493 Danbury Road

**Zion's Hill Methodist Church** 