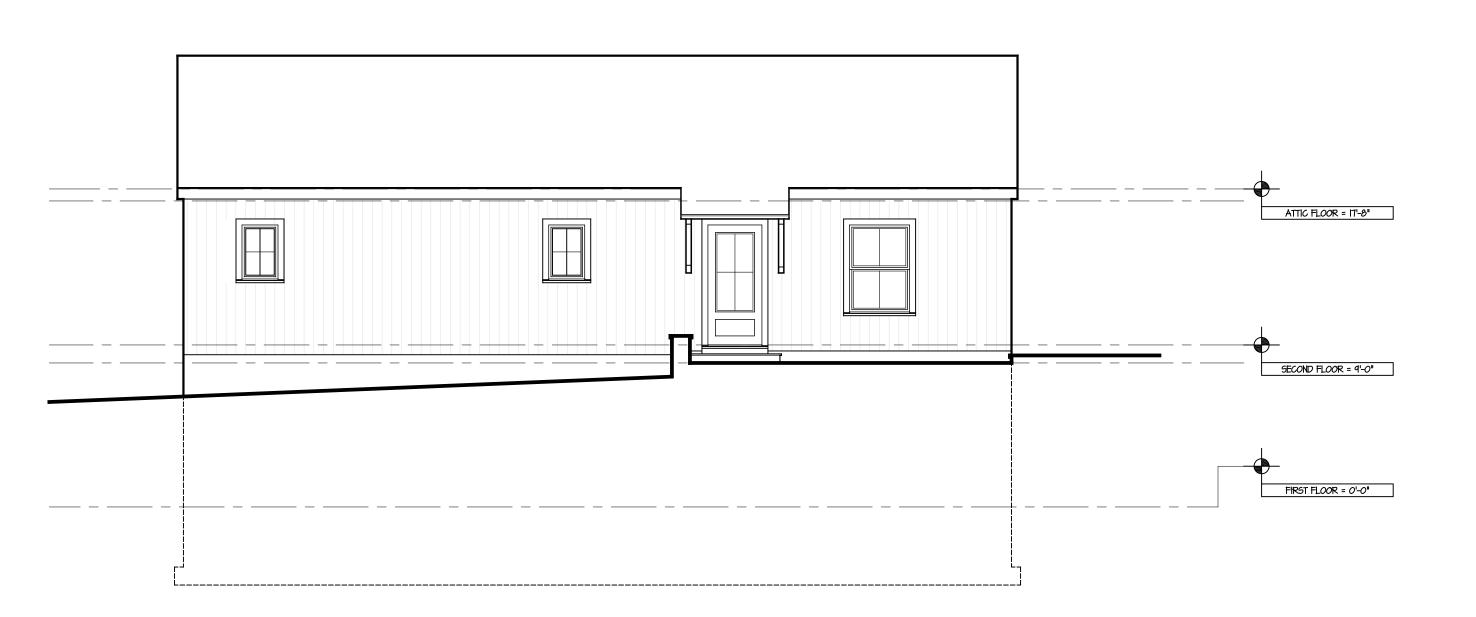

# **5** PROPOSED NORTH ELEVATION SCALE: 3/16" = 1'-0"

**3** PROPOSED SOUTH ELEVATION SCALE: 3/16" = 1'-0"

# 6 PROPOSED WEST ELEVATION SCALE: 3/16" = 1'-0"