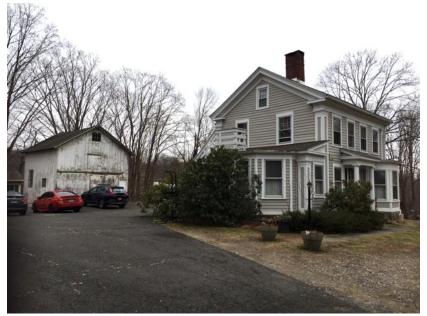

The primary structure on the site is the circa 1830 Charles Scribner House, a Greek revival 2½ -story residential structure with ells and porches. A converted barn with later monitor addition stands west of the primary structure. Per the H.R.I. report prepared by Mary McCahon, the structures are part of a cluster of four contemporaneous houses and the Zion's Hill Methodist Church. Several of these have associated barn structures, including #475, #493, and #496 Danbury Road (see photos), and have been converted to adaptive uses.

### 487 Danbury Road, Wilton CT 06897 : NEIGHBOR PHOTOS for REFERENCE

496 Danbury Road

475 Danbury Road

493 Danbury Road

**Zion's Hill Methodist Church** 