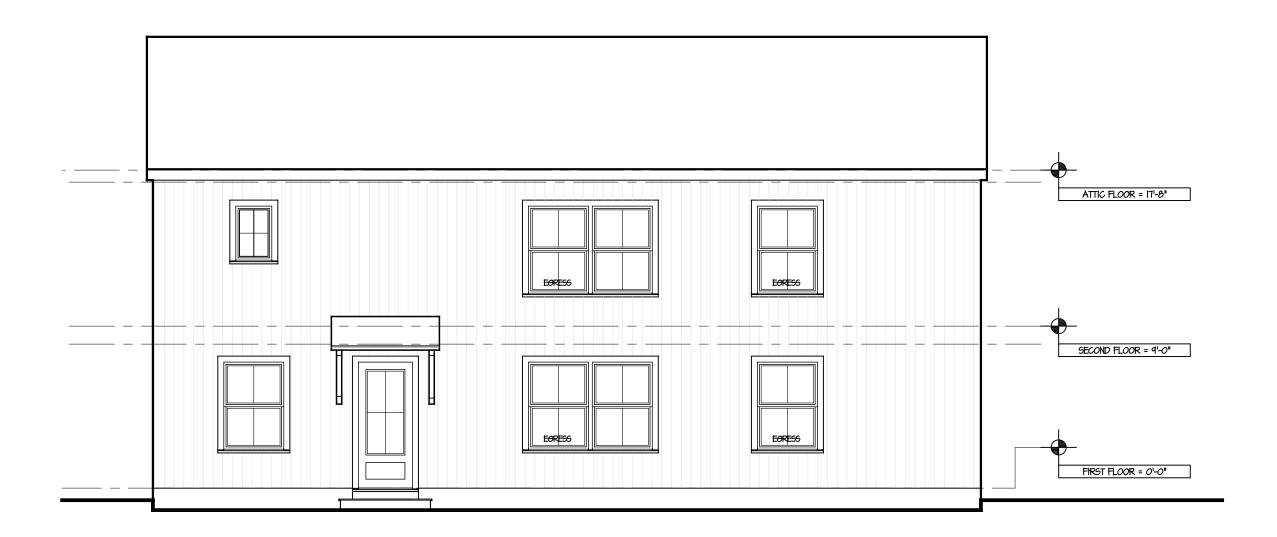

# **5** PROPOSED NORTH ELEVATION SCALE: 3/16" = 1'-0"

**3** PROPOSED SOUTH ELEVATION SCALE: 3/16" = 1'-0"