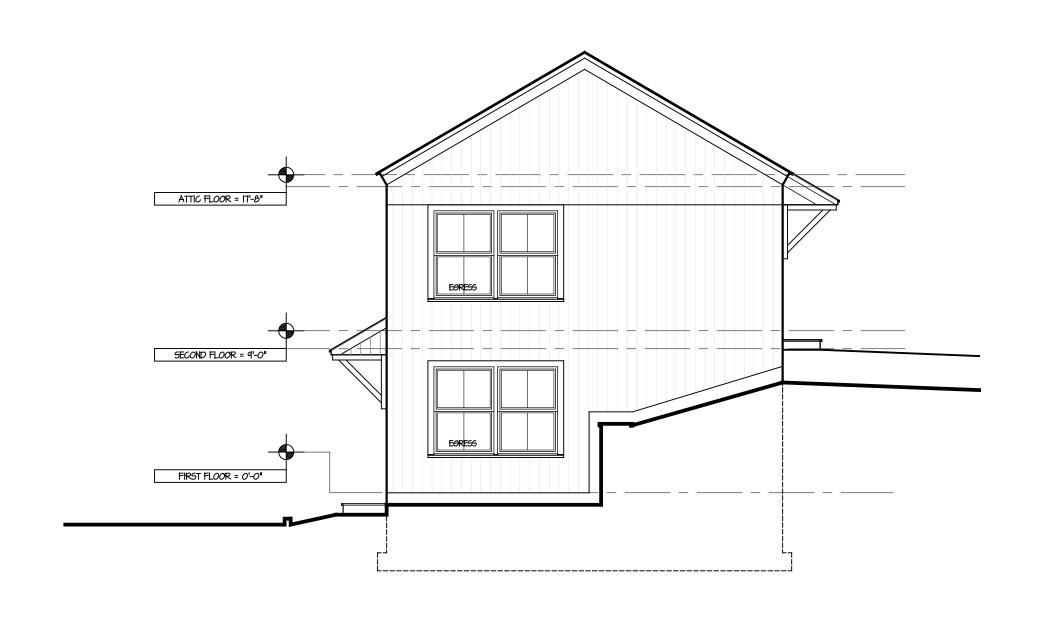

lee shows up as a Miller family name.) (23:370, 24:233). It remained in the Allee family until 1924, passing from Harriet to Joseph B. Allee of Plainville, New Jersey, and then to Mary P. Allee of New York City. Stewart and Grace Shaw owned it from 1925 until 1941. It has had many subsequent owners. It appears that the Allees added the Tuscan-columned verandah and south solarium to the house that has, like so many others on Danbury Road, been converted to commercial us. The dwelling is a good example of the local interpretation of the Greek Revival style.

#### **Sources**

Wilton Land Records 1857 Clark Map 1867 Beers Map

### 487 Danbury Road, Wilton CT 06897 : NEIGHBOR PHOTOS for REFERENCE



496 Danbury Road



475 Danbury Road



493 Danbury Road



**Zion's Hill Methodist Church** 



# **5** PROPOSED NORTH ELEVATION SCALE: 3/16" = 1'-0"





**3** PROPOSED SOUTH ELEVATION SCALE: 3/16" = 1'-0"



# 6 PROPOSED WEST ELEVATION SCALE: 3/16" = 1'-0"



# PROPOSED SECOND FLOOR PLAN SCALE: 3/16" = 1'-0"



# PROPOSED FIRST FLOOR PLAN SCALE: 3/16" = 1'-0"

The Carriage House
436 Danbury Road
Wilton, Connecticut 06897
p 203.761.0144
f 203.761.0073
e info@rsarchct.com

**Rob Sanders Architects LLC** 

Project Name & Address

SSS INVESTMENTS

487 DANBURY ROAD

WILTON, CT 06897

Project No. **19-010** 

Sheet Name
PROPOSED BARN FLOOR
PLANS & ELEVATIONS

d JANUARY 06, 2021 s AS NOTED

Sheet No.





Rob Sanders Architects LLC

The Carriage House
436 Danbury Road
Wilton, Connecticut 06897
p 203.761.0144
f 203.761.0073
e info@rsarchct.com

Project Name & Address

BRIGGS/ McCARTHY RE