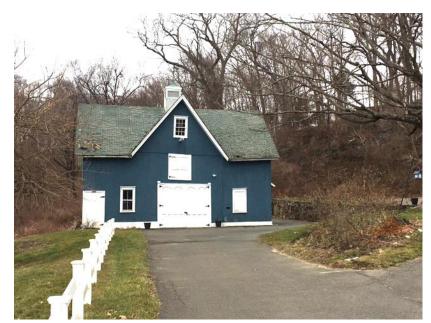

The primary structure on the site is the circa 1830 Charles Scribner House, a Greek revival 2½ -story residential structure with ells and porches. A converted barn with later monitor addition stands west of the primary structure. Per the H.R.I. report prepared by Mary McCahon, the structures are part of a cluster of four contemporaneous houses and the Zion's Hill Methodist Church. Several of these have associated barn structures, including #475, #493, and #496 Danbury Road (see photos), and have been converted to adaptive uses.

### 487 Danbury Road, Wilton CT 06897 : NEIGHBOR PHOTOS for REFERENCE

496 Danbury Road

475 Danbury Road

493 Danbury Road

**Zion's Hill Methodist Church** 