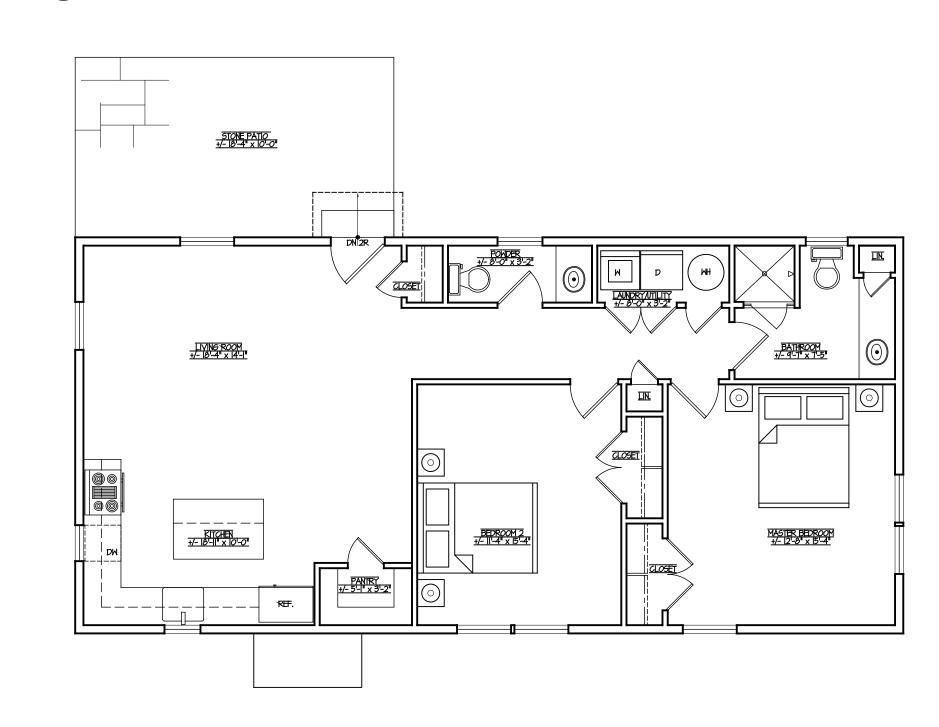

, and then to Mary P. Allee of New York City. Stewart and Grace Shaw owned it from 1925 until 1941. It has had many subsequent owners. It appears that the Allees added the Tuscan-columned verandah and south solarium to the house that has, like so many others on Danbury Road, been converted to commercial us. The dwelling is a good example of the local interpretation of the Greek Revival style.

#### **Sources**

Wilton Land Records 1857 Clark Map 1867 Beers Map

### 487 Danbury Road, Wilton CT 06897 : NEIGHBOR PHOTOS for REFERENCE



496 Danbury Road



475 Danbury Road



493 Danbury Road



**Zion's Hill Methodist Church** 



# **5** PROPOSED NORTH ELEVATION SCALE: 3/16" = 1'-0"





**3** PROPOSED SOUTH ELEVATION SCALE: 3/16" = 1'-0"



# 6 PROPOSED WEST ELEVATION SCALE: 3/16" = 1'-0"



# PROPOSED SECOND FLOOR PLAN SCALE: 3/16" = 1'-0"



# PROPOSED FIRST FLOOR PLAN SCALE: 3/16" = 1'-0"

The Carriage House
436 Danbury Road
Wilton, Connecticut 06897
p 203.761.0144
f 203.761.0073
e info@rsarchct.com

**Rob Sanders Architects LLC** 

Project Name & Address

SSS INVESTMENTS

487 DANBURY ROAD

WILTON, CT 06897

Project No. **19-010** 

Sheet Name
PROPOSED BARN FLOOR
PLANS & ELEVATIONS

d JANUARY 06, 2021 s AS NOTED

Sheet No.





Rob Sanders Architects LLC

The Carriage House
436 Danbury Road
Wilton, Connecticut 06897
p 203.761.0144
f 203.761.0073
e info@rsarchct.com

Project Name & Address

BRIGGS/ McCARTHY RES.

300 NEWTOWN AVE

NORWALK, CT

Project No. **19-010** 

Sheet Name **EX FLOOR PLANS** 

d JAN. 6, 2021 s I/4" = I'-0" (or as noted)

Sheet No.