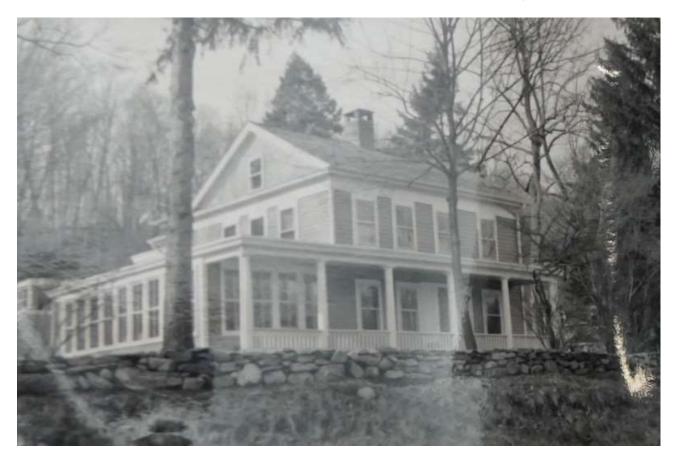

The primary structure on the site is the circa 1830 Charles Scribner House, a Greek revival 2½ -story residential structure with ells and porches. A converted barn with later monitor addition stands west of the primary structure. Per the H.R.I. report prepared by Mary McCahon, the structures are part of a cluster of four contemporaneous houses and the Zion's Hill Methodist Church. Several of these have associated barn structures, including #475, #493, and #496 Danbury Road (see photos), and have been converted to adaptive uses.

#### **CONTINUATION SHEET**

487 Danbury Road, Wilton

Photograph 487 Danbury Road. View southeast.

#### Other Notable Features or Buildings on the Site

The four-bay, two-story, clapboarded house is representative of the conservative Grecian dwellings popular in Wilton in the 1830s and 1840s. It is detailed with pedimented gable ends and a continuous frieze. A tripartite frontispiece with solid side panels is filled with the original, single-panel, Greek Revival entrance door, but the original window sash, probably six-over-six, were refreshed in the late-19<sup>th</sup> century two-over-two style. A Tuscan-columned verandah with a plain balustrade and large solarium, also glazed with two-over-two windows were added around the turn of the century. The house is part of a cluster of Greek-Revival houses on Danbury Road that

#### **Historical and Architectural Importance**

Charles Scribner purchased six acres with a "dwelling house and barn" from William Nichols, who resided to the north at 493 Danbury Road, in 1836 (7:101). It is assumed that the house was built shortly before the Scribner purchase as it is very similar to others in the vicinity, also constructed in the 1830s. The house is unusual in that it is four-bays rather than more frequent three-bays wide. It was inherited by his daughter Mary E. Miller in 1899, and in 1907, she conveyed it to Harriet Allee (how are these people related? Allee shows up as a Miller family name.) (23:370, 24:233). It remained in the Allee family until 1924, passing from Harriet to Joseph B. Allee of Plainville, New Jersey, and then to Mary P. Allee of New York City. Stewart and Grace Shaw owned it from 1925 until 1941. It has had many subsequent owners. It appears that the Allees added the Tuscan-columned verandah and south solarium to the house that has, like so many others on Danbury Road, been converted to commercial us. The dwelling is a good example of the local interpretation of the Greek Revival style.