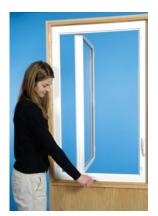

# PRESTIGE SERIES

Casements & Awnings | Bays & Bows

#### **Awnings**

Fixed Lite

Awning

One, two and three lite casements complement a variety of architectural styles

Prestige Casement & Awning windows are a breeze to operate and clean. Our robust gear and aggressive t<mark>ooth d</mark>esign allow windows to fully open with only seven turns of the elegant fold down handle. The sash opens 90 degrees to allow cleaning of both interior and exterior glass surfaces.