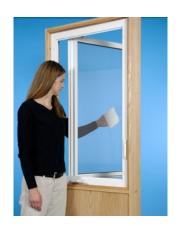

## **CASEMENTS AWNINGS**

- Fusion welded frame and sash corners are secure, weathertight and never pull apart.
- Multi-chambered vinyl frame and sash are energy efficient, maintenance-free and last a lifetime.
- Beveled sash exterior gracefully accents every architectural style.
- Dual paned IntelliGlass high performance insulated glass produces exceptional energy performance.
- 5. Intercept warm-edge spacer system has proven seal integrity and conducts less heat and cold than other systems.
- **Color-matched compression seals** are foam filled and create a water and weathertight seal around the entire opening on both the frame and the sash.
- Premium operating hardware effortlessly handles the weight of even the heaviest sashes with smooth, quiet operation.
- 8. Sealed operator housing and protected gear drive minimizes contaminants from affecting operation.
- Patented laser-cut gear teeth are hardened for superior strength.
- 10. Fold-down crank handle subtly nests into the operator housing to prevent interference with window treatments.
- 11. Sashes open a full 90 degrees for both maximum ventilation and for cleaning both sides of the glass from inside the home.
- 12. Multi-point locking system secures the sash tightly into the frame in at least three locking locations.
- **13.** Sequential lock operation assists sash pull in for effortless locking of even the tallest windows.
- 14. Single lever lock handle actuates the locking system with an audible click to signify open/closed positions.
- 15. Color Matched Screen with concealed retention system and UltraVue excellent visibility screen mesh.

#### **Awnings**

Fixed Lite

Awning

One, two and three lite casements complement a variety of architectural styles

Prestige Casement & Awning windows are a breeze to operate and clean. Our robust gear and aggressive t<mark>ooth d</mark>esign allow windows to fully open with only seven turns of the elegant fold down handle. The sash opens 90 degrees to allow cleaning of both interior and exterior glass surfaces.