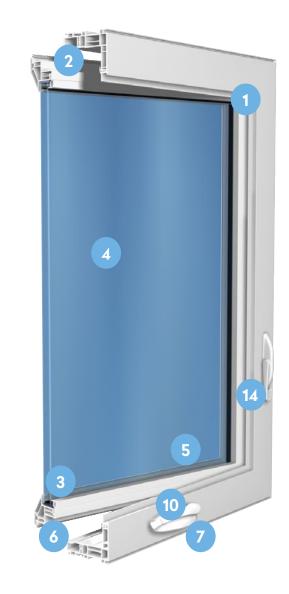

### ANATOMY OF AN ENERGY EFFICIENT WINDOW

- **Quality Frame Materials: low**maintenance frame materials, like vinyl, reduce heat transfer and help to better insulate.
- 2. Multiple Panes: two or three panes of glass with a gas filled airspace are energyefficient, resist impact damage and provide sound insulation.
- 3. Low E Glass: reflects heat and keeps heat inside in the winter and outside in the summer. UV is also reflected, protecting furnishings from fading while allowing plants to thrive.
- Gas Fill: inert argon and krypton are more dense and insulate better than regular air.
- Warm Edge Spacers: like Intercept or Super Spacer, keeps a window's glass panes the correct distance apart. Warm Edge Spacers insulate pane edges, reducing heat transfer through the window.