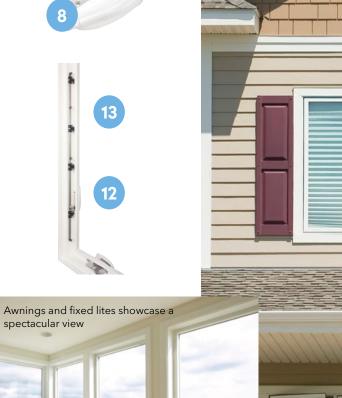

## **CASEMENTS AWNINGS**

- Fusion welded frame and sash corners are secure, weathertight and never pull apart.
- Multi-chambered vinyl frame and sash are energy efficient, maintenance-free and last a lifetime.
- Beveled sash exterior gracefully accents every architectural style.
- Dual paned IntelliGlass high performance insulated glass produces exceptional energy performance.
- 5. Intercept warm-edge spacer system has proven seal integrity and conducts less heat and cold than other systems.
- **Color-matched compression seals** are foam filled and create a water and weathertight seal around the entire opening on both the frame and the sash.
- Premium operating hardware effortlessly handles the weight of even the heaviest sashes with smooth, quiet operation.
- 8. Sealed operator housing and protected gear drive minimizes contaminants from affecting operation.
- Patented laser-cut gear teeth are hardened for superior strength.
- 10. Fold-down crank handle subtly nests into the operator housing to prevent interference with window treatments.
- 11. Sashes open a full 90 degrees for both maximum ventilation and for cleaning both sides of the glass from inside the home.
- 12. Multi-point locking system secures the sash tightly into the frame in at least three locking locations.
- **13.** Sequential lock operation assists sash pull in for effortless locking of even the tallest windows.
- 14. Single lever lock handle actuates the locking system with an audible click to signify open/closed positions.
- 15. Color Matched Screen with concealed retention system and UltraVue excellent visibility screen mesh.

#### **Casements**

2 Lite 3 Lite Casement left or right Casement equal

3 Lite Casement 50% center

Fixed Lites

#### **Awnings**

Fixed Lite

Awning

One, two and three lite casements complement a variety of architectural styles

Prestige Casement & Awning windows are a breeze to operate and clean. Our robust gear and aggressive t<mark>ooth d</mark>esign allow windows to fully open with only seven turns of the elegant fold down handle. The sash opens 90 degrees to allow cleaning of both interior and exterior glass surfaces.