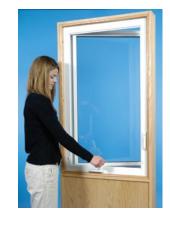

## **CASEMENTS AWNINGS**

- Fusion welded frame and sash corners are secure, weathertight and never pull apart.
- Multi-chambered vinyl frame and sash are energy efficient, maintenance-free and last a lifetime.
- Beveled sash exterior gracefully accents every architectural style.
- Dual paned IntelliGlass high performance insulated glass produces exceptional energy performance.
- 5. Intercept warm-edge spacer system has proven seal integrity and conducts less heat and cold than other systems.
- **Color-matched compression seals** are foam filled and create a water and weathertight seal around the entire opening on both the frame and the sash.
- Premium operating hardware effortlessly handles the weight of even the heaviest sashes with smooth, quiet operation.
- 8. Sealed operator housing and protected gear drive minimizes contaminants from affecting operation.
- Patented laser-cut gear teeth are hardened for superior strength.
- 10. Fold-down crank handle subtly nests into the operator housing to prevent interference with window treatments.
- 11. Sashes open a full 90 degrees for both maximum ventilation and for cleaning both sides of the glass from inside the home.
- 12. Multi-point locking system secures the sash tightly into the frame in at least three locking locations.
- **13.** Sequential lock operation assists sash pull in for effortless locking of even the tallest windows.
- 14. Single lever lock handle actuates the locking system with an audible click to signify open/closed positions.
- 15. Color Matched Screen with concealed retention system and UltraVue excellent visibility screen mesh.

#### **Awnings**

Fixed Lite

Awning

One, two and three lite casements complement a variety of architectural styles

Prestige Casement & Awning windows are a breeze to operate and clean. Our robust gear and aggressive t<mark>ooth d</mark>esign allow windows to fully open with only seven turns of the elegant fold down handle. The sash opens 90 degrees to allow cleaning of both interior and exterior glass surfaces.