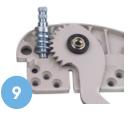

## **CASEMENTS AWNINGS**

- Fusion welded frame and sash corners are secure, weathertight and never pull apart.
- Multi-chambered vinyl frame and sash are energy efficient, maintenance-free and last a lifetime.
- Beveled sash exterior gracefully accents every architectural style.
- Dual paned IntelliGlass high performance insulated glass produces exceptional energy performance.
- 5. Intercept warm-edge spacer system has proven seal integrity and conducts less heat and cold than other systems.
- **Color-matched compression seals** are foam filled and create a water and weathertight seal around the entire opening on both the frame and the sash.
- Premium operating hardware effortlessly handles the weight of even the heaviest sashes with smooth, quiet operation.
- 8. Sealed operator housing and protected gear drive minimizes contaminants from affecting operation.
- Patented laser-cut gear teeth are hardened for superior strength.
- 10. Fold-down crank handle subtly nests into the operator housing to prevent interference with window treatments.
- 11. Sashes open a full 90 degrees for both maximum ventilation and for cleaning both sides of the glass from inside the home.
- 12. Multi-point locking system secures the sash tightly into the frame in at least three locking locations.
- **13.** Sequential lock operation assists sash pull in for effortless locking of even the tallest windows.
- 14. Single lever lock handle actuates the locking system with an audible click to signify open/closed positions.
- 15. Color Matched Screen with concealed retention system and UltraVue excellent visibility screen mesh.