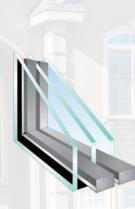

### ANATOMY OF AN ENERGY EFFICIENT WINDOW

- **Quality Frame Materials: low**maintenance frame materials, like vinyl, reduce heat transfer and help to better insulate.
- 2. Multiple Panes: two or three panes of glass with a gas filled airspace are energyefficient, resist impact damage and provide sound insulation.
- 3. Low E Glass: reflects heat and keeps heat inside in the winter and outside in the summer. UV is also reflected, protecting furnishings from fading while allowing plants to thrive.
- Gas Fill: inert argon and krypton are more dense and insulate better than regular air.
- Warm Edge Spacers: like Intercept or Super Spacer, keeps a window's glass panes the correct distance apart. Warm Edge Spacers insulate pane edges, reducing heat transfer through the window.