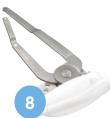

## **CASEMENTS AWNINGS**

- Fusion welded frame and sash corners are secure, weathertight and never pull apart.
- Multi-chambered vinyl frame and sash are energy efficient, maintenance-free and last a lifetime.
- Beveled sash exterior gracefully accents every architectural style.
- Dual paned IntelliGlass high performance insulated glass produces exceptional energy performance.
- 5. Intercept warm-edge spacer system has proven seal integrity and conducts less heat and cold than other systems.
- **Color-matched compression seals** are foam filled and create a water and weathertight seal around the entire opening on both the frame and the sash.
- Premium operating hardware effortlessly handles the weight of even the heaviest sashes with smooth, quiet operation.
- 8. Sealed operator housing and protected gear drive minimizes contaminants from affecting operation.
- Patented laser-cut gear teeth are hardened for superior strength.
- 10. Fold-down crank handle subtly nests into the operator housing to prevent interference with window treatments.
- 11. Sashes open a full 90 degrees for both maximum ventilation and for cleaning both sides of the glass from inside the home.
- 12. Multi-point locking system secures the sash tightly into the frame in at least three locking locations.
- **13.** Sequential lock operation assists sash pull in for effortless locking of even the tallest windows.
- 14. Single lever lock handle actuates the locking system with an audible click to signify open/closed positions.
- 15. Color Matched Screen with concealed retention system and UltraVue excellent visibility screen mesh.