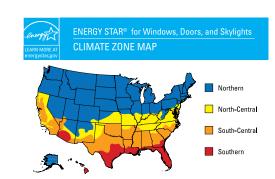

The lower the **U-value**, the greater a window's resistance to heat flow and The lower the **SHGC**, the more a product is blocking solar heat from com