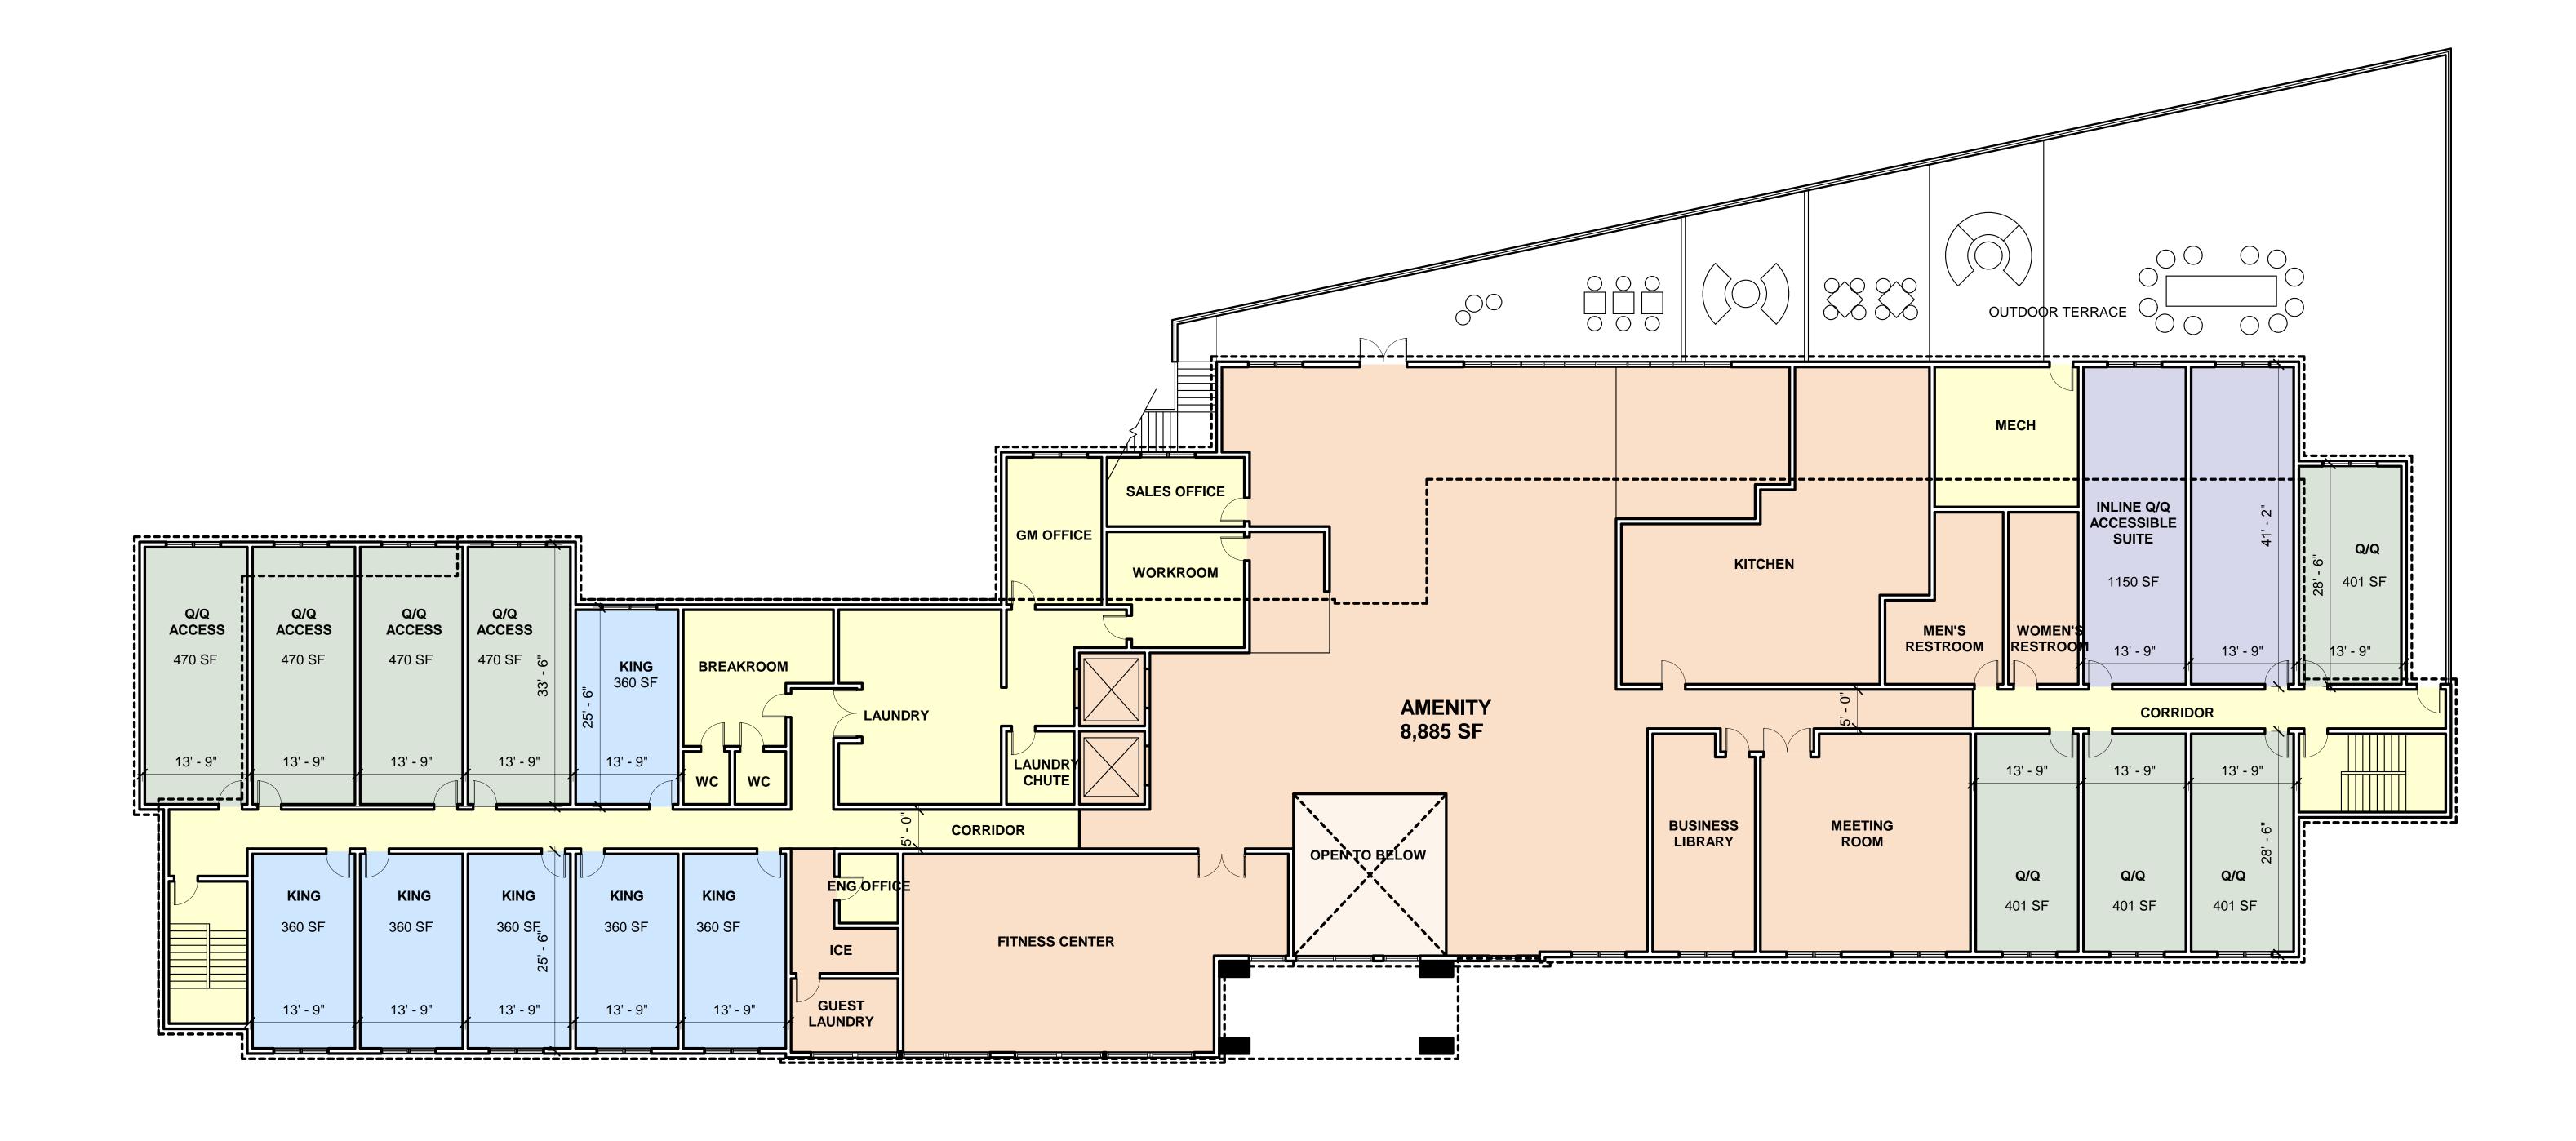

**HOTEL AREA:** 19,593 GSF

\*NOTE: HOTEL AMENITIES SHOWN ARE FOR ILLUSTRATIVE PURPOSE ONLY, AND MAY CHANGE DEPENDS ON THE HOTEL STANDARD.

SECOND FLOOR

Wilton Hotel

SITE PLAN SUBMISSION

HOTEL AREA: 16,190 GSF