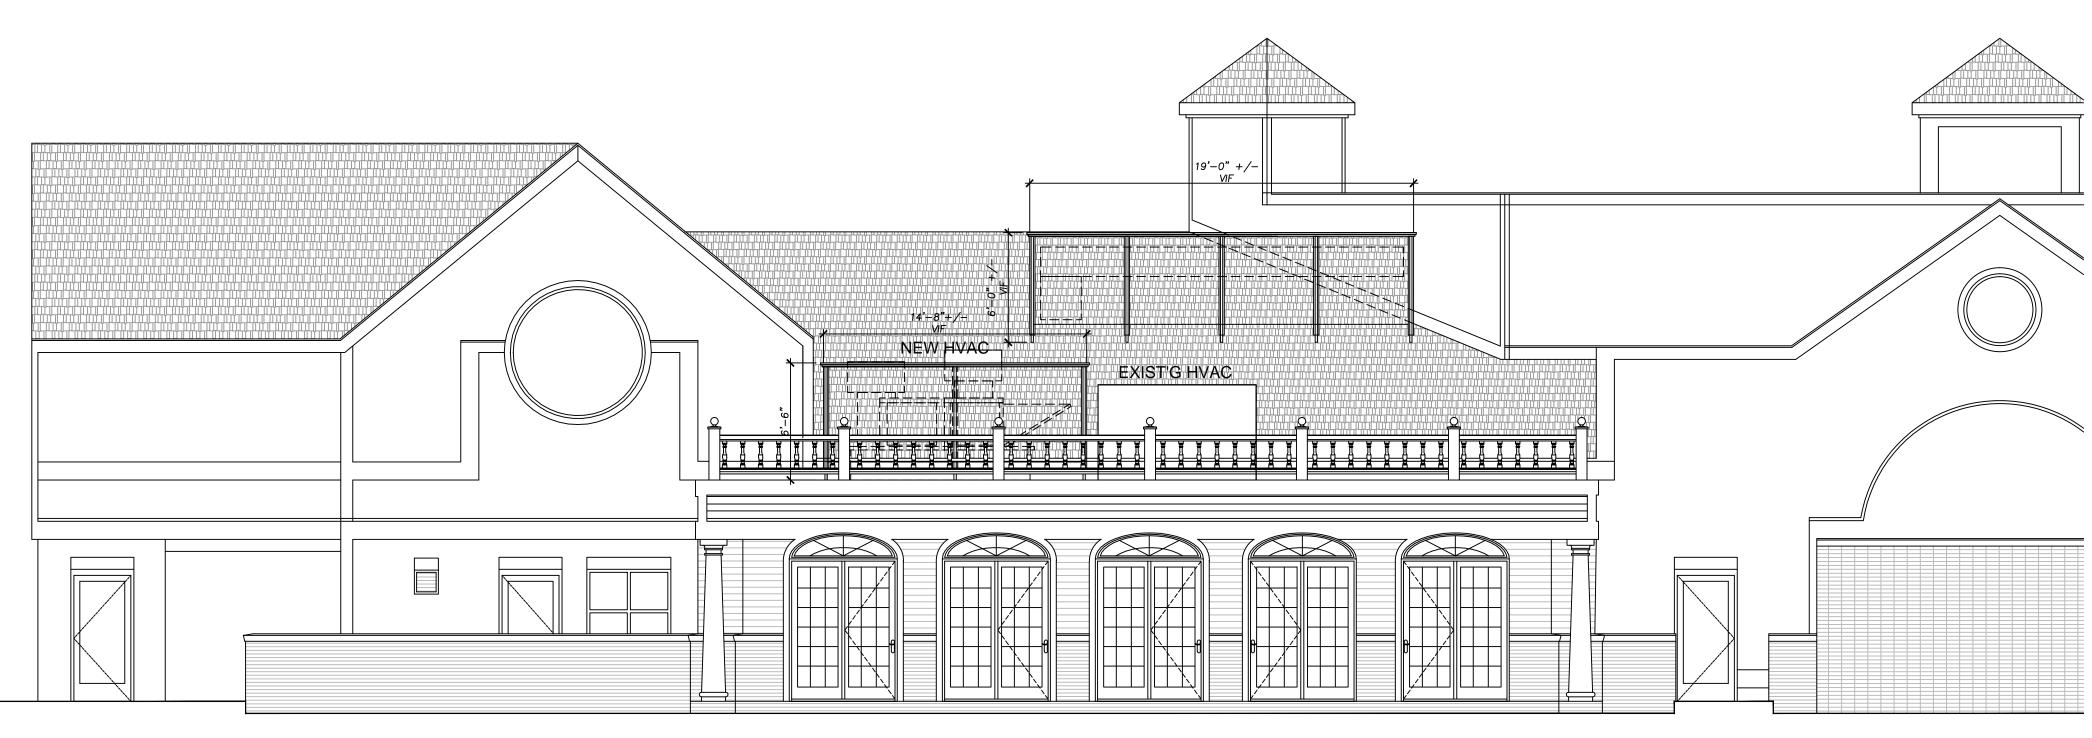

PRESS BURGER 5 RIVER ROAD #15 WILTON, CT 06897

ROOF PLAN - PARTIAL /
ELEVATION - NEW ROOF
SCREEN

ISSUE FOR PERMIT AND CONSTRUCTION