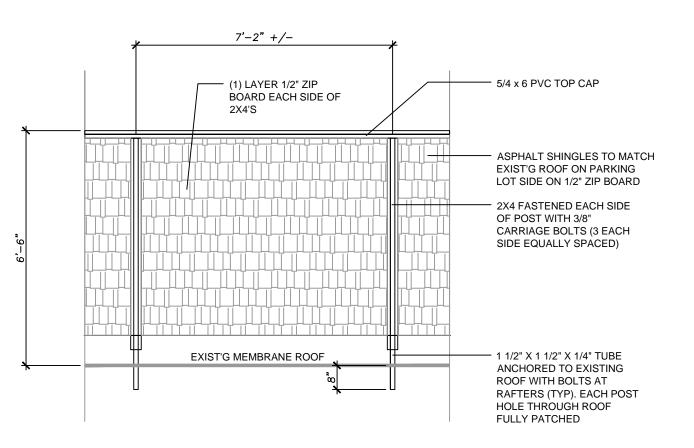

PRESS BURGER 5 RIVER ROAD #15 WILTON, CT 06897

ROOF PLAN - PARTIAL /
ELEVATION - NEW ROOF
SCREEN

ISSUE FOR PERMIT AND CONSTRUCTION