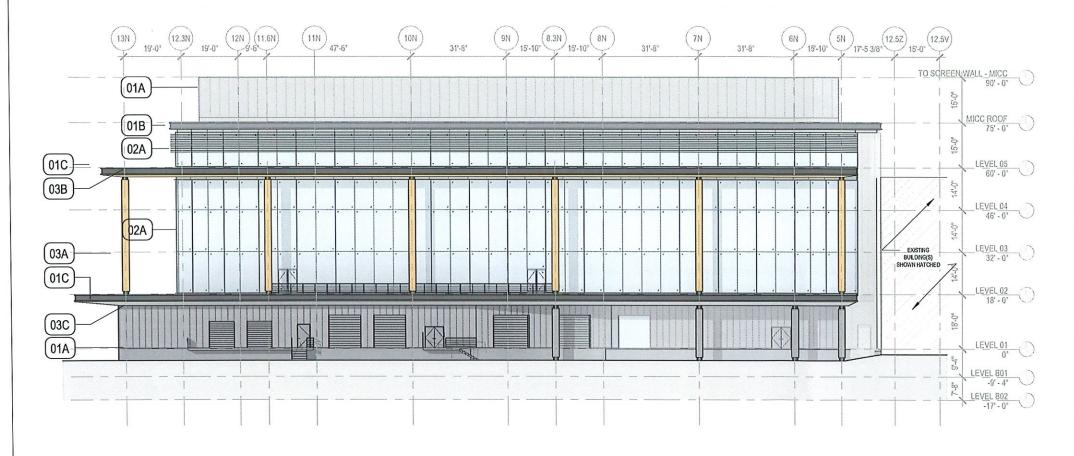

MICC ELEVATION - SOUTH

1/32" = 1'-0"

HDR ENGINEERING, P.C. 500 7th Avenue, 15th Floor New York, NY 10018 (212) 904-1212 Client Name

ASAL

77 DANBURY ROAD
WILTON, CT

**Sheet Name** 

MICC ELEVATION - SOUTH

**Project Status** 

ARCHITECTURAL REVIEW BOARD

**Sheet Number** 

A-401

Scale As indicated
Asset / Bldg Number BIM77

MICC ELEVATION - WEST

1/32" = 1'-0"