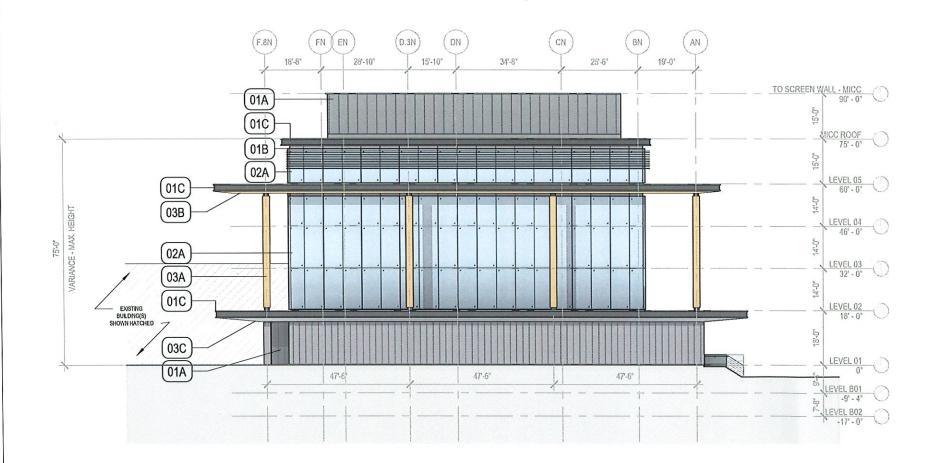

MICC ELEVATION - SOUTH

1/32" = 1'-0"

HDR ENGINEERING, P.C. 500 7th Avenue, 15th Floor New York, NY 10018 (212) 904-1212 Client Name

ASAL

77 DANBURY ROAD
WILTON, CT

**Sheet Name** 

MICC ELEVATION - SOUTH

**Project Status** 

ARCHITECTURAL REVIEW BOARD

**Sheet Number** 

A-401

Scale As indicated
Asset / Bldg Number BIM77

MICC ELEVATION - WEST

1/32" = 1'-0"

### MICC BUILDING SECTION

**Project Status** 

ARCHITECTURAL REVIEW BOARD

**Sheet Number** 

A-302

**LEGEND** 

01A METAL PANEL
-RHENZINK- prePATRIA Graphila Gray

SOLAR SHADING

METAL FASCIA

METAL FASCIA
-RHENZINK - prePATINA Graphila Gray

02A CURTAIN WALL

EXTERIOR CLADDING - Natural Wood Panel
-PARKLEX PROCEMA - NATURCLAD-W / Pale

03B EXTERIOR SOFFIT - Natural Wood Panel

03C EXTERIOR SOFFIT - Metal