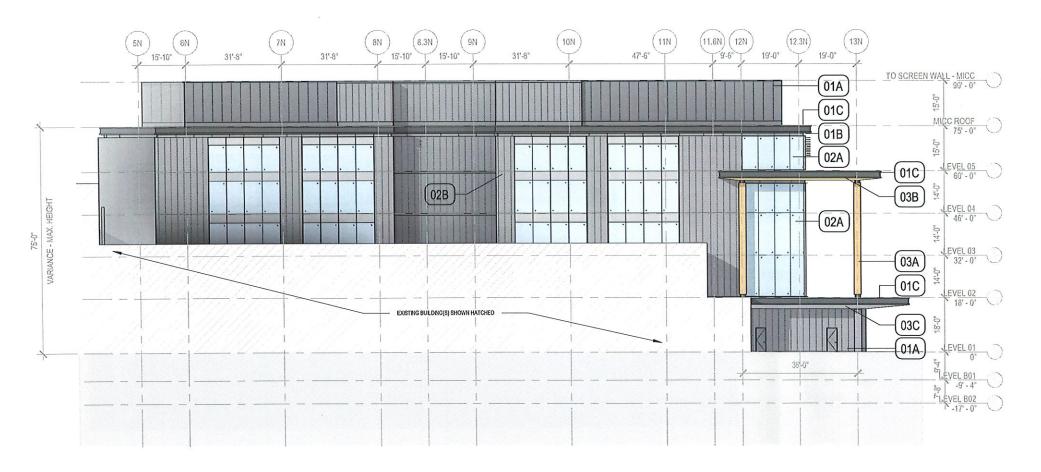

MICC ELEVATION - SOUTH

1/32" = 1'-0"

HDR ENGINEERING, P.C. 500 7th Avenue, 15th Floor New York, NY 10018 (212) 904-1212 Client Name

ASAL

77 DANBURY ROAD
WILTON, CT

**Sheet Name** 

MICC ELEVATION - SOUTH

**Project Status** 

ARCHITECTURAL REVIEW BOARD

**Sheet Number** 

A-401

Scale As indicated
Asset / Bldg Number BIM77

MICC ELEVATION - WEST

1/32" = 1'-0"

#### **LEGEND**

01A METAL PANEL

SOLAR SHADING
-RHENZINK- prePATINA Graphita Gra

01C METAL FASCIA

02A CURTAIN WALL

03A EXTERIOR CLADDING - Natural Wood Panel

03B EXTERIOR SOFFIT - Natural Wood Panel

EXTERIOR SOFFIT - Metal
-RHENZNIK-prePATINA Graphite Grey