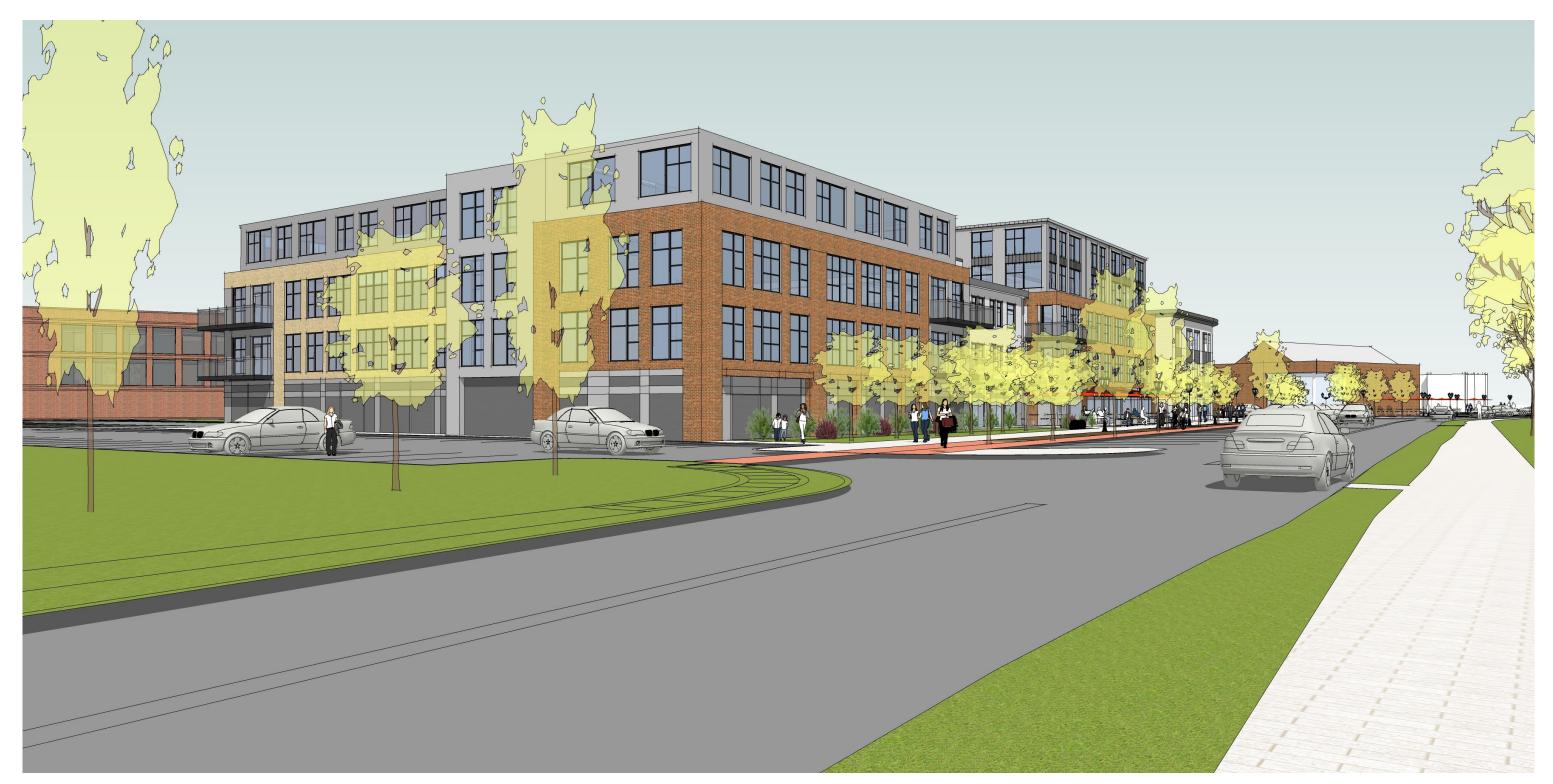

## BUILDING 1A – VISIBILITY FROM RIVER RD

# SERIES OF VIEWS SHOWING HOW THE BUILDING IS VISIBLE FROM RIVER RD

### VIEW FROM RIVER ROAD DRIVING NORTH