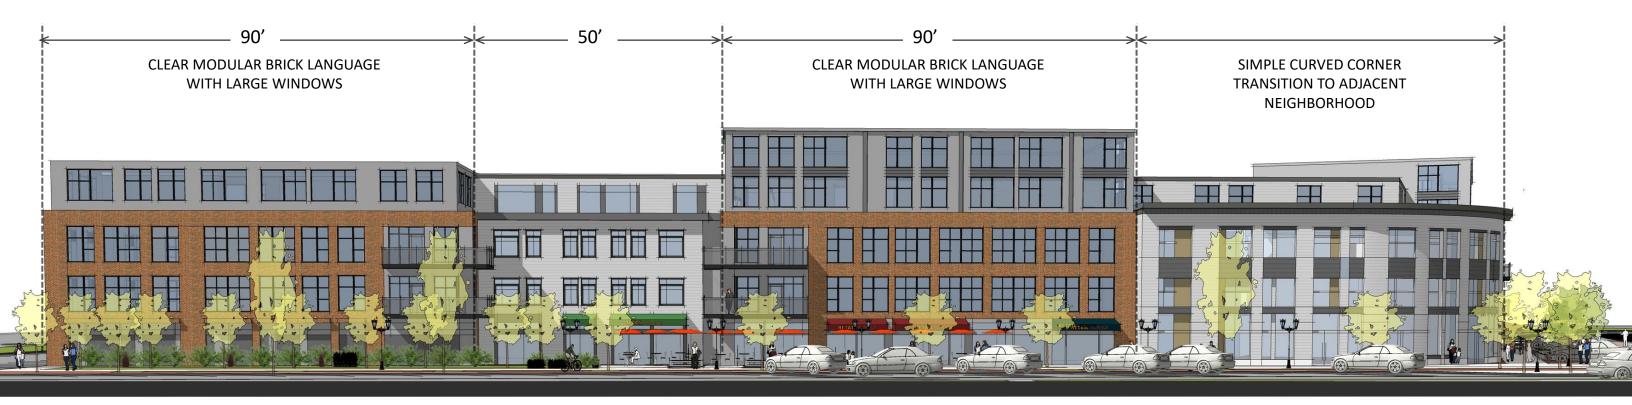

## OVERALL DESIGN STANDARDS

BUILDING 1A - CROSS SECTION TO STUDY THE BUILDING HEIGHT AND SETBACK