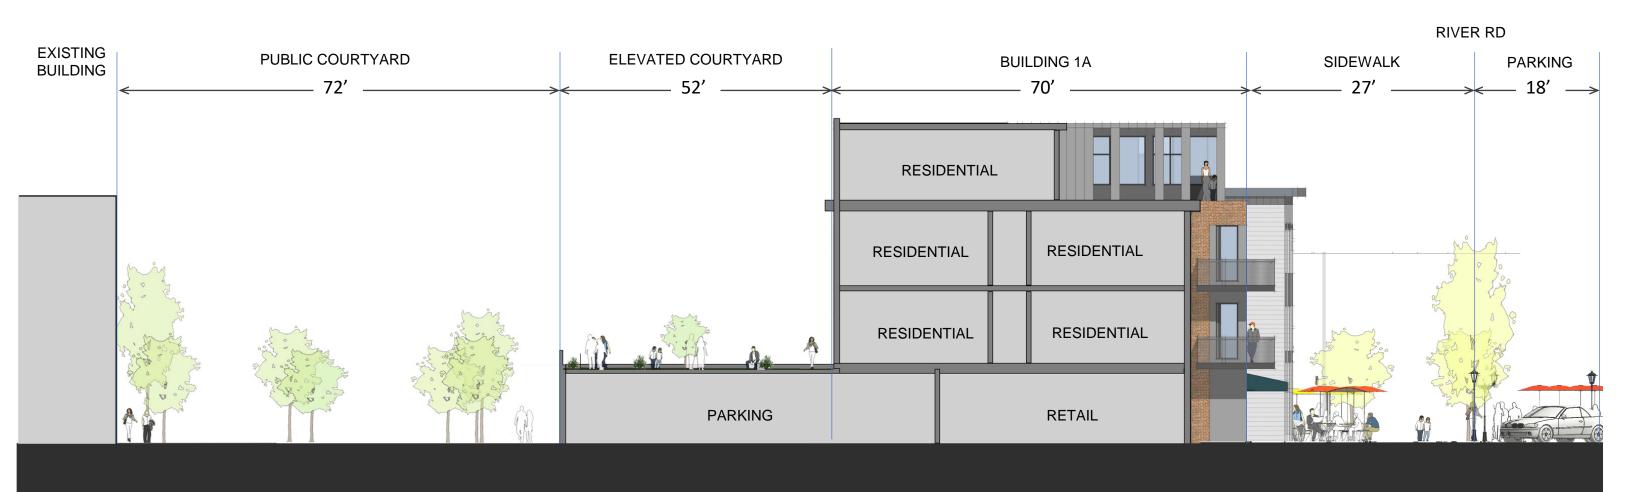

## OVERALL DESIGN STANDARDS

BUILDING 1A - CROSS SECTION TO STUDY THE BUILDING HEIGHT AND SETBACK