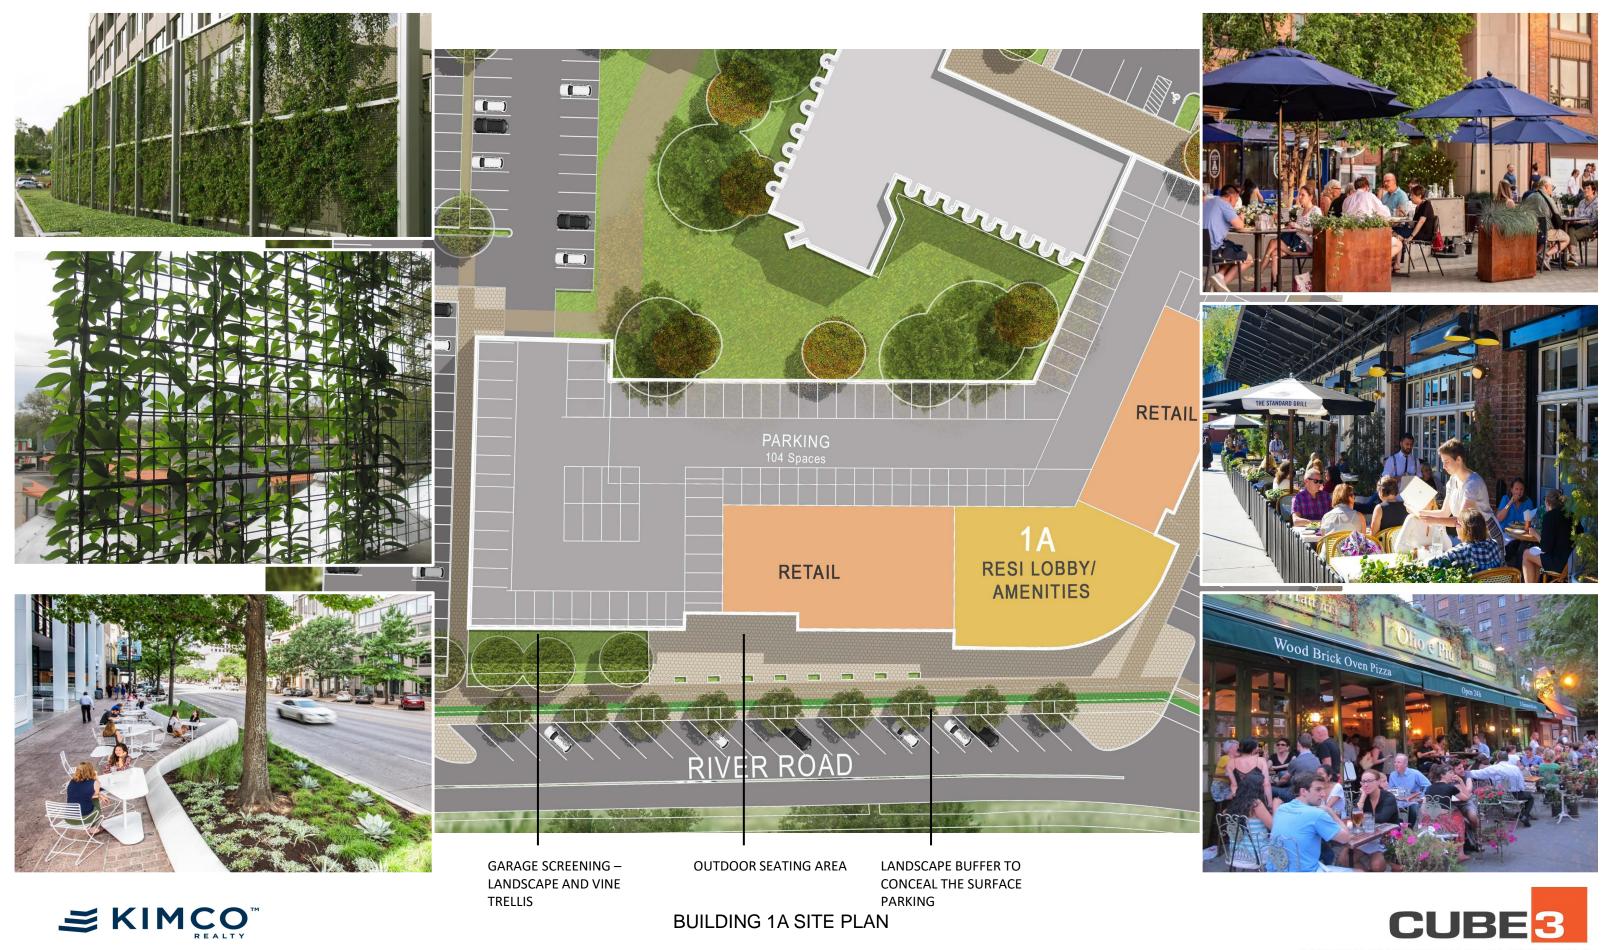

CKS AND THE TRANSITION TO THE EXISTING OFFICE BUILDING AND ADJACENT NEIGHBORHOOD
- STUDY BUILDING VISIBILITY FROM RIVER ROAD
- INTRODUCE POTENTIAL TEXT AMENDMENTS THAT WOULD ENABLE THE CONCEPTUAL DESIGN
- DISCUSS ALLOWANCES FOR ADDITIONAL RESIDENTIAL DENSITY AND ADDITIONAL BUILDING HEIGHT





## **GROUND FLOOR**





#### **GROUND FLOOR – PHASE ONE**



### **GROUND FLOOR**









BUILDING 1A FACADE







#### BUILDING 1A FACADE



RETAIL BASE ACTIVATE STREET EDGE AND ENGAGE PEDESTRIAN

# COMPOSITION, EXPERIENCE AND MATERIALITY



COPYRIGHT(C) 2022 CUBE 3 STUDIO LLC, ALL RIGHTS RESERVED

#### SIMPLICITY AND CLARITY USE OF CLEAR AND SIMPLE LANGUAGE TO CREATE A CURVED CORNER ELEMENT

T

H

H

## OVERALL DESIGN STANDARDS





#### **BUILDING 1A SITE PLAN**



## OVERALL DESIGN STANDARDS





BUILDING 1A - CROSS SECTION TO STUDY THE BUILDING HEIGHT AND SETBACK





## BUILDING 1A – VISIBILITY FROM RIVER RD

# SERIES OF VIEWS SHOWING HOW THE BUILDING IS VISIBLE FROM RIVER RD



### VIEW FROM RIVER ROAD DRIVING NORTH





## BUILDING 1A – VISIBILITY FROM RIVER RD

#### SERIES OF VIEWS SHOWING HOW THE BUILDING IS VISIBLE FROM RIVER RD



### VIEW FROM RIVER ROAD DRIVING SOUTH





## RENDERINGS – STREET VIEWS





### **RENDERINGS - STREET VIEWS**







**RENDERINGS - STREET VIEWS**