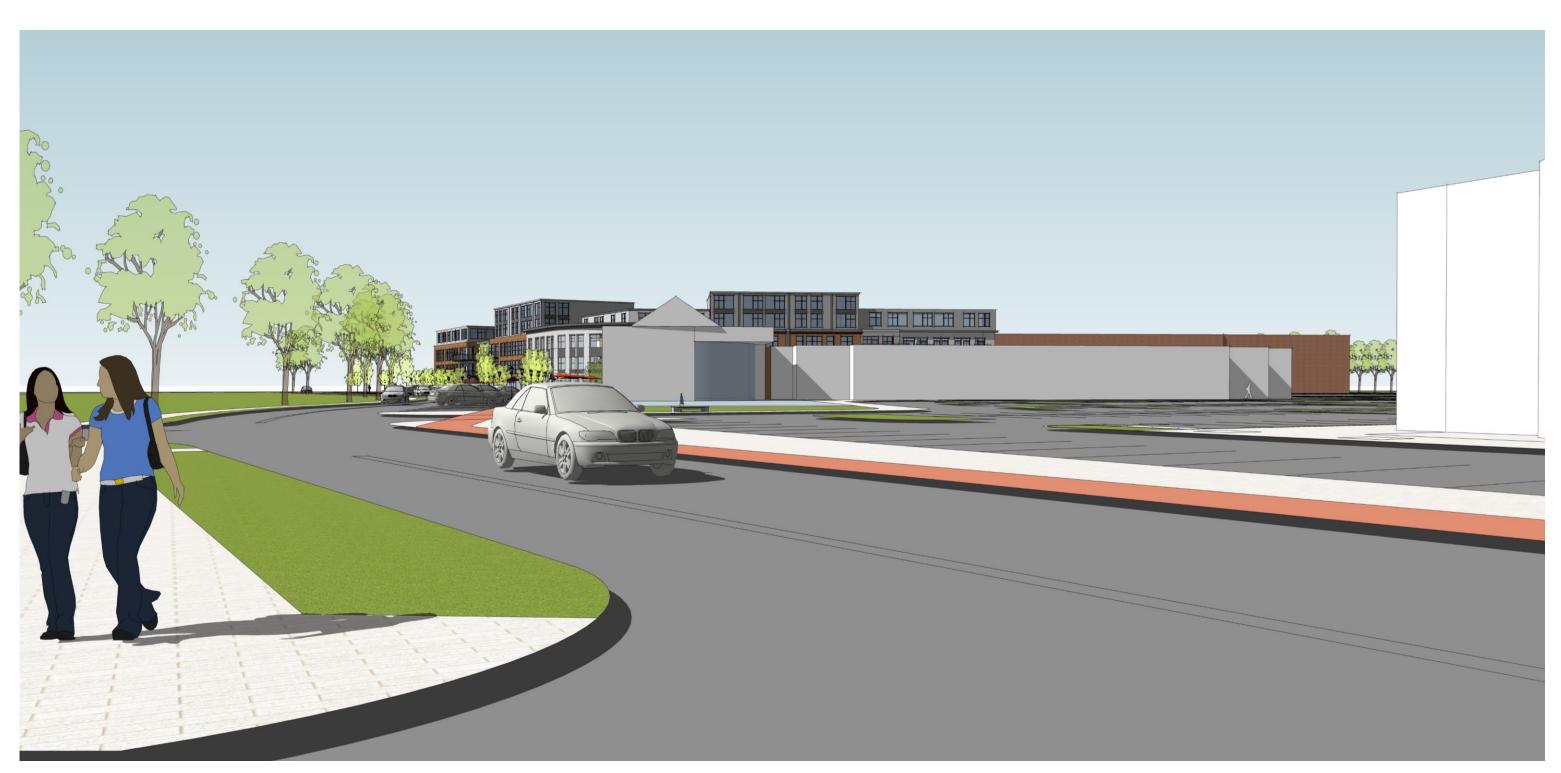

## BUILDING 1A – VISIBILITY FROM RIVER RD

# SERIES OF VIEWS SHOWING HOW THE BUILDING IS VISIBLE FROM RIVER RD

### VIEW FROM RIVER ROAD DRIVING NORTH