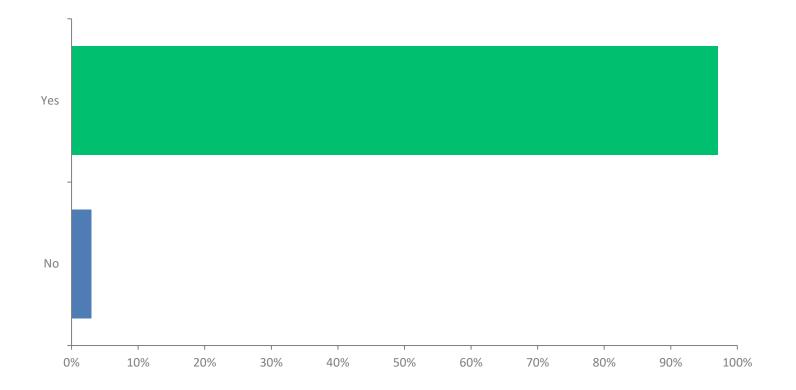

#### Q5: Were you aware that the town has regulations for signs?

#### Q5: Were you aware that the town has regulations for signs?

| ANSWER CHOICES | RESPONSES |    |
|----------------|-----------|----|
| Yes            | 97.06%    | 33 |
| No             | 2.94%     | 1  |
| TOTAL          |           | 34 |