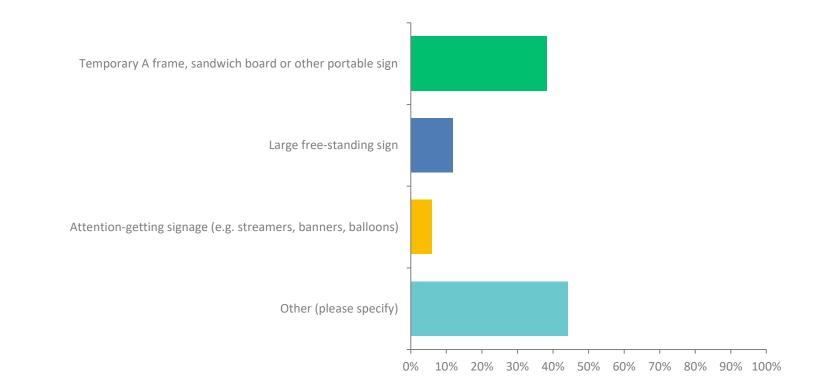

### Q13: The typical additional signage we would like to install is:

### Q13: The typical additional signage we would like to install is:

| ANSWER CHOICES                                                | RESPONSES |    |
|---------------------------------------------------------------|-----------|----|
| Temporary A frame, sandwich board or other portable sign      | 38.24%    | 13 |
| Large free-standing sign                                      | 11.76%    | 4  |
| Attention-getting signage (e.g. streamers, banners, balloons) | 5.88%     | 2  |
| Other (please specify)                                        | 44.12%    | 15 |
| TOTAL                                                         |           | 34 |