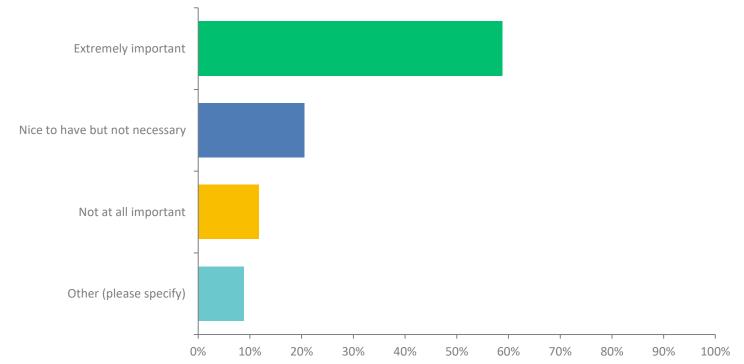

## Q11: How important to your business is different or additional signage option availability to drive awareness for your business or specific offerings

## Q11: How important to your business is different or additional signage option availability to drive awareness for your business or specific offerings

| ANSWER CHOICES                 | RESPONSES |    |
|--------------------------------|-----------|----|
| Extremely important            | 58.82%    | 20 |
| Nice to have but not necessary | 20.59%    | 7  |
| Not at all important           | 11.76%    | 4  |
| Other (please specify)         | 8.82%     | 3  |
| TOTAL                          |           | 34 |