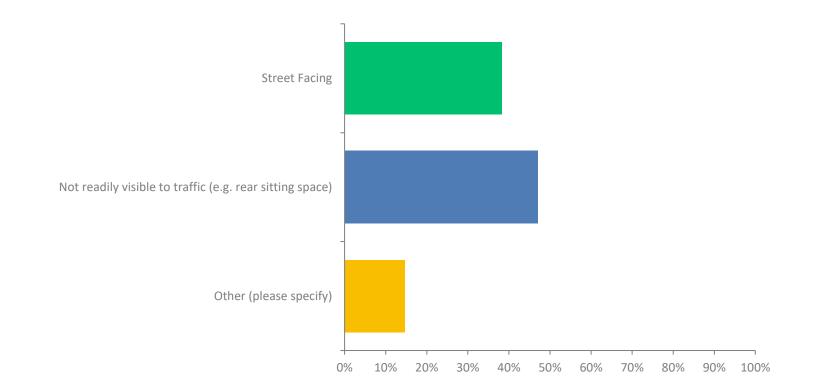

### Q2: Is your business:

| ANSWER CHOICES                                           | RESPONSES |    |
|----------------------------------------------------------|-----------|----|
| Street Facing                                            | 38.24%    | 13 |
| Not readily visible to traffic (e.g. rear sitting space) | 47.06%    | 16 |
| Other (please specify)                                   | 14.71%    | 5  |
| TOTAL                                                    |           | 34 |