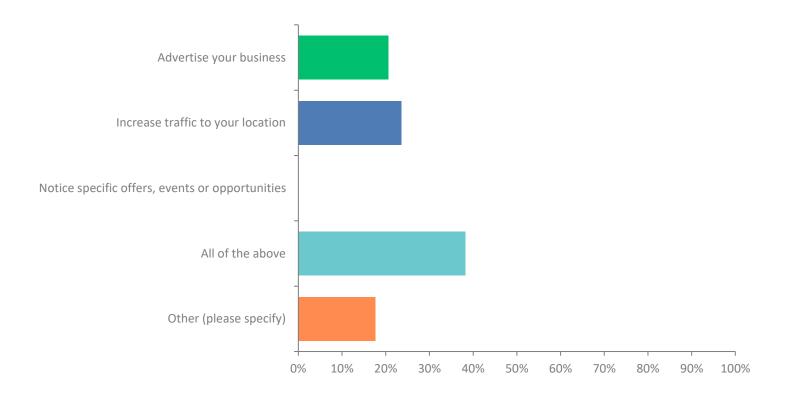

### Q4: What is your top priority goal as it relates to your business signage?

| ANSWER CHOICES                                  | RESPONSES |    |
|-------------------------------------------------|-----------|----|
| Advertise your business                         | 20.59%    | 7  |
| Increase traffic to your location               | 23.53%    | 8  |
| Notice specific offers, events or opportunities | 0%        | 0  |
| All of the above                                | 38.24%    | 13 |
| Other (please specify)                          | 17.65%    | 6  |
| TOTAL                                           |           | 34 |