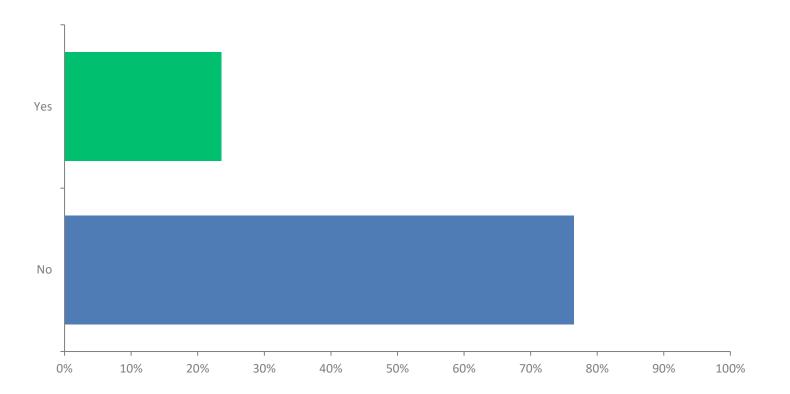

#### **Q7:** Are the current sign regulations meeting your business needs?

### **Q7: Are the current sign regulations meeting your business needs?**

| ANSWER CHOICES | RESPONSES |    |
|----------------|-----------|----|
| Yes            | 23.53%    | 8  |
| No             | 76.47%    | 26 |
| TOTAL          |           | 34 |