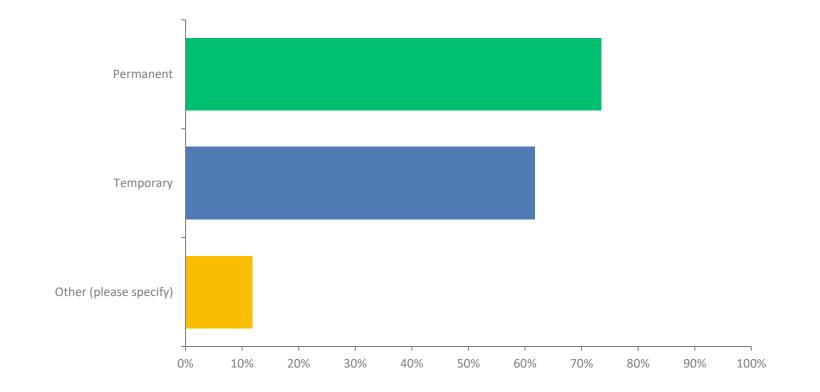

# Q12: I would like to have additional signage availability or options for signage that is (Select all that apply):

# Q12: I would like to have additional signage availability or options for signage that is (Select all that apply):

| ANSWER CHOICES         | RESPONSES |    |
|------------------------|-----------|----|
| Permanent              | 73.53%    | 25 |
| Temporary              | 61.76%    | 21 |
| Other (please specify) | 11.76%    | 4  |
| TOTAL                  |           | 50 |