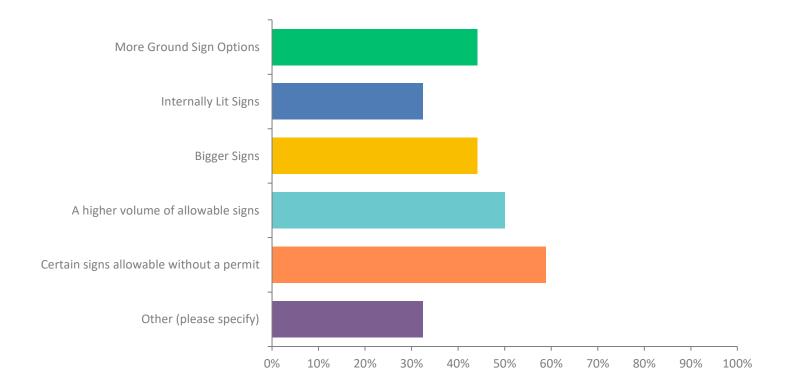

# Q9: What change in the current regulations would you like? Please check all that apply

# Q9: What change in the current regulations would you like? Please check all that apply

| ANSWER CHOICES                           | RESPONSES |    |
|------------------------------------------|-----------|----|
| More Ground Sign Options                 | 44.12%    | 15 |
| Internally Lit Signs                     | 32.35%    | 11 |
| Bigger Signs                             | 44.12%    | 15 |
| A higher volume of allowable signs       | 50.0%     | 17 |
| Certain signs allowable without a permit | 58.82%    | 20 |
| Other (please specify)                   | 32.35%    | 11 |
| TOTAL                                    |           | 89 |