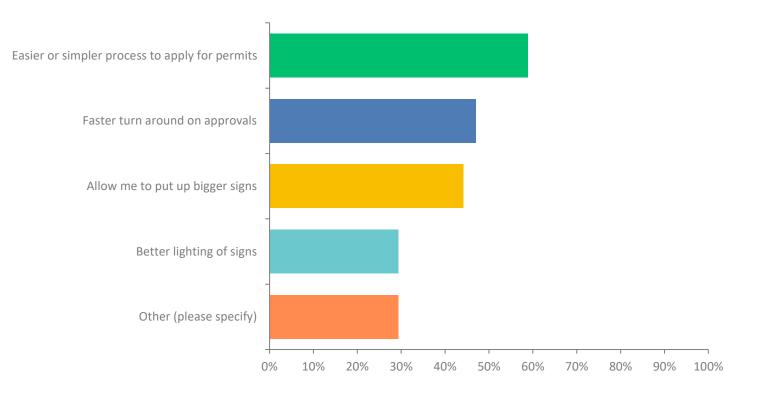

# Q14: What would be most helpful to your business as it relates to sign permitting? (Check all that apply)

# Q14: What would be most helpful to your business as it relates to sign permitting? (Check all that apply)

| ANSWER CHOICES                                 | RESPONSES |    |
|------------------------------------------------|-----------|----|
| Easier or simpler process to apply for permits | 58.82%    | 20 |
| Faster turn around on approvals                | 47.06%    | 16 |
| Allow me to put up bigger signs                | 44.12%    | 15 |
| Better lighting of signs                       | 29.41%    | 10 |
| Other (please specify)                         | 29.41%    | 10 |
| TOTAL                                          |           | 71 |