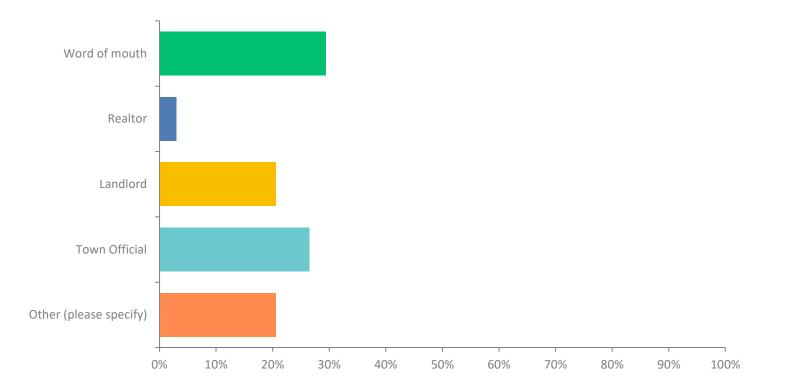

# Q6: How did you become aware that the town has regulations for signage?

# Q6: How did you become aware that the town has regulations for signage?

| ANSWER CHOICES         | RESPONSES |    |
|------------------------|-----------|----|
| Word of mouth          | 29.41%    | 10 |
| Realtor                | 2.94%     | 1  |
| Landlord               | 20.59%    | 7  |
| Town Official          | 26.47%    | 9  |
| Other (please specify) | 20.59%    | 7  |
| TOTAL                  |           | 34 |