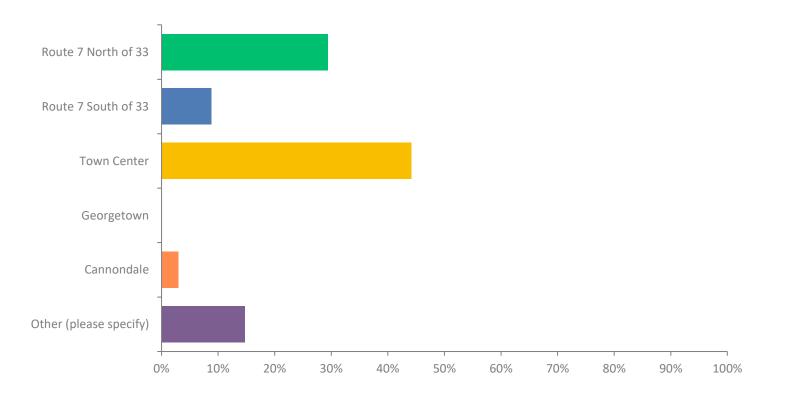

### Q1: Where is your business located?

| ANSWER CHOICES         | RESPONSES |    |
|------------------------|-----------|----|
| Route 7 North of 33    | 29.41%    | 10 |
| Route 7 South of 33    | 8.82%     | 3  |
| Town Center            | 44.12%    | 15 |
| Georgetown             | 0%        | 0  |
| Cannondale             | 2.94%     | 1  |
| Other (please specify) | 14.71%    | 5  |
| TOTAL                  |           | 34 |