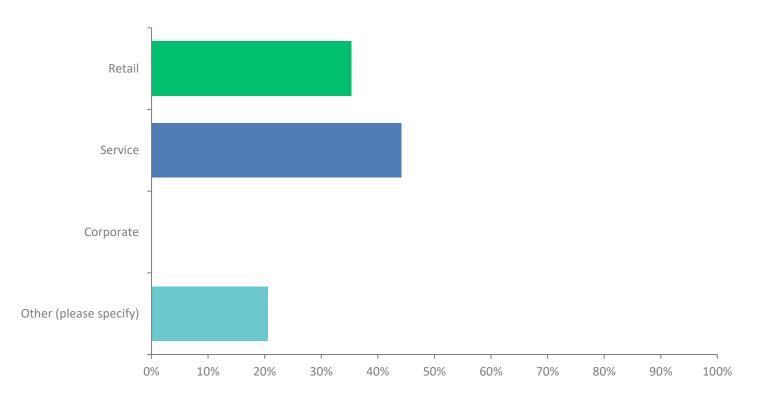

#### Q3: How would you best describe your business?

| ANSWER CHOICES         | RESPONSES |    |
|------------------------|-----------|----|
| Retail                 | 35.29%    | 12 |
| Service                | 44.12%    | 15 |
| Corporate              | 0%        | 0  |
| Other (please specify) | 20.59%    | 7  |
| TOTAL                  |           | 34 |