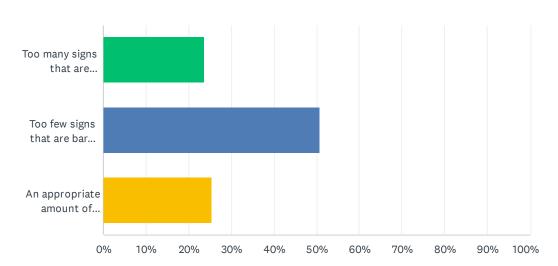

### Q4 Wilton has

Answered: 240 Skipped: 0

| ANSWER CHOICES                                                  | RESPONSES |     |
|-----------------------------------------------------------------|-----------|-----|
| Too many signs that are unsightly                               | 23.75%    | 57  |
| Too few signs that are barely effective                         | 50.83%    | 122 |
| An appropriate amount of signage that is visible and attractive | 25.42%    | 61  |
| TOTAL                                                           |           | 240 |