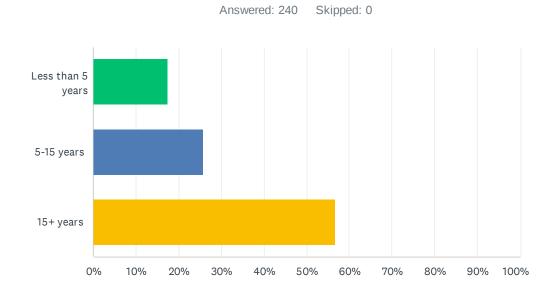

### Q8 How long have you been a resident of the town of Wilton?

| ANSWER CHOICES    | RESPONSES |     |
|-------------------|-----------|-----|
| Less than 5 years | 17.50%    | 42  |
| 5-15 years        | 25.83%    | 62  |
| 15+ years         | 56.67%    | 136 |
| TOTAL             |           | 240 |