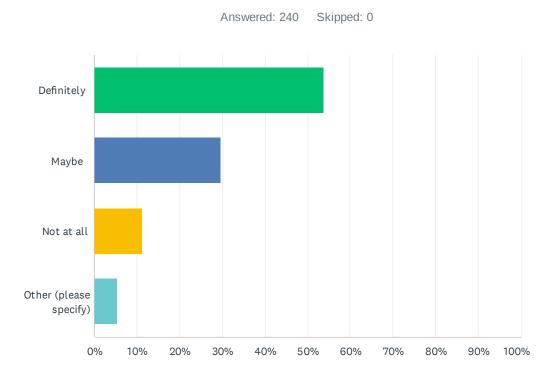

# Q2 I would be more likely to explore a new business if the business sign was clearly visible and attractive

| ANSWER CHOICES         | RESPONSES |     |
|------------------------|-----------|-----|
| Definitely             | 53.75%    | 129 |
| Maybe                  | 29.58%    | 71  |
| Not at all             | 11.25%    | 27  |
| Other (please specify) | 5.42%     | 13  |
| TOTAL                  |           | 240 |