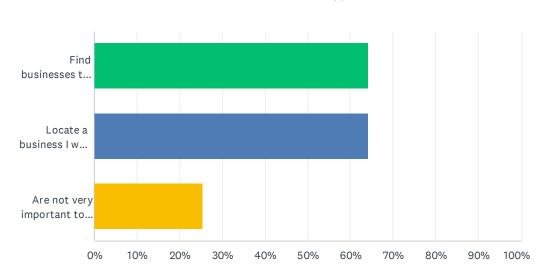

### Q1 Business signs in Wilton really help me (Check all that apply)

| ANSWER CHOICES                                       | RESPONSES |     |
|------------------------------------------------------|-----------|-----|
| Find businesses that are new to me/I wasn't aware of | 64.17%    | 154 |
| Locate a business I was seeking                      | 64.17%    | 154 |
| Are not very important to me                         | 25.42%    | 61  |
| Total Respondents: 240                               |           |     |