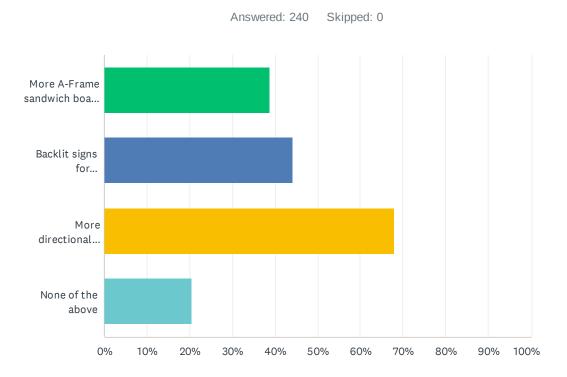

# Q5 I would fully support in town center and on Route 7 (Check all that apply):

| ANSWER CHOICES                                                                            | RESPONSES |     |
|-------------------------------------------------------------------------------------------|-----------|-----|
| More A-Frame sandwich board signs to highlight events, offers or directions to storefront | 38.75%    | 93  |
| Backlit signs for illumination in the dark                                                | 44.17%    | 106 |
| More directional signage options to find obscure retail businesses                        | 67.92%    | 163 |
| None of the above                                                                         | 20.42%    | 49  |
| Total Respondents: 240                                                                    |           |     |