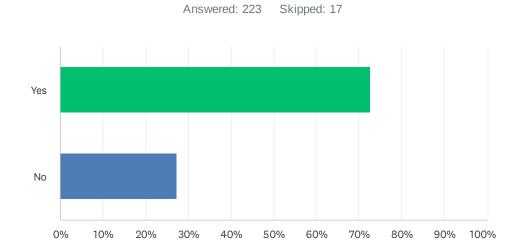

# Q3 Do you believe that there are specific areas of town or buildings with which the signage could be improved? If yes, please explain.

| ANSWER CHOICES | RESPONSES |     |
|----------------|-----------|-----|
| Yes            | 72.65%    | 162 |
| No             | 27.35%    | 61  |
| TOTAL          |           | 223 |