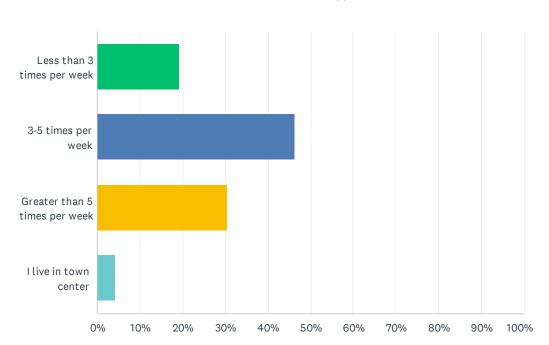

#### Q9 How often do you frequent town center?

| ANSWER CHOICES                | RESPONSES |     |
|-------------------------------|-----------|-----|
| Less than 3 times per week    | 19.17%    | 46  |
| 3-5 times per week            | 46.25%    | 111 |
| Greater than 5 times per week | 30.42%    | 73  |
| I live in town center         | 4.17%     | 10  |
| TOTAL                         |           | 240 |