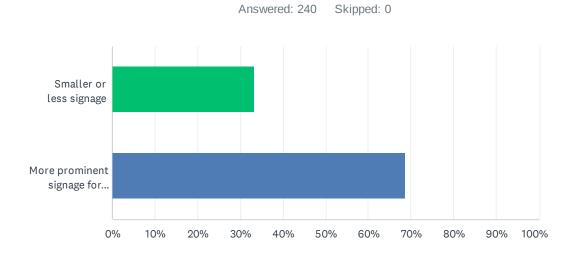

### Q6 What suggestions might you offer to improve signage in town?

| ANSWER CHOICES                        | RESPONSES |     |
|---------------------------------------|-----------|-----|
| Smaller or less signage               | 33.33%    | 80  |
| More prominent signage for businesses | 68.75%    | 165 |
| Total Respondents: 240                |           |     |