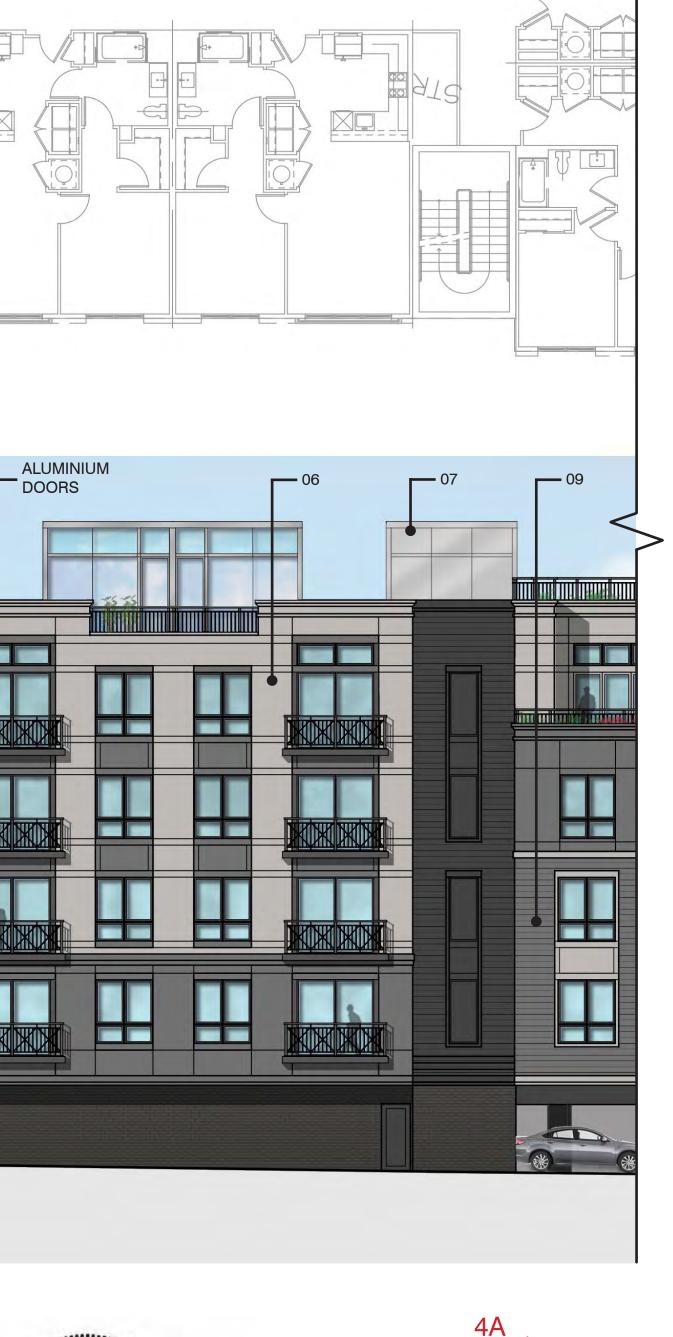

# **BUILDING ELEVATION 4A**

## MATERIAL LEGEND

- 01 BRICK GREY
- 02 BRICK RED
- 03 ARCHITECTURAL STONE GREY
- 04 FIBER CEMENT PANEL / METAL PANEL (ALT) DARK GREY
- 05 FIBER CEMENT PANEL/ METAL PANEL (ALT)- MEDIUM GREY
- 06 FIBER CEMENT PANEL LIGHT GREY

- 07 METAL PANEL SILVER
- 08 FIBER CEMENT SIDING DARK GREY
- 09 FIBER CEMENT SIDING MEDIUM GREY
- 10 DECORATIVE RAILING 1
- 11 DECORATIVE RAILING 2
- 12 ARCHITECTURAL METAL ACCENT DARK GREY