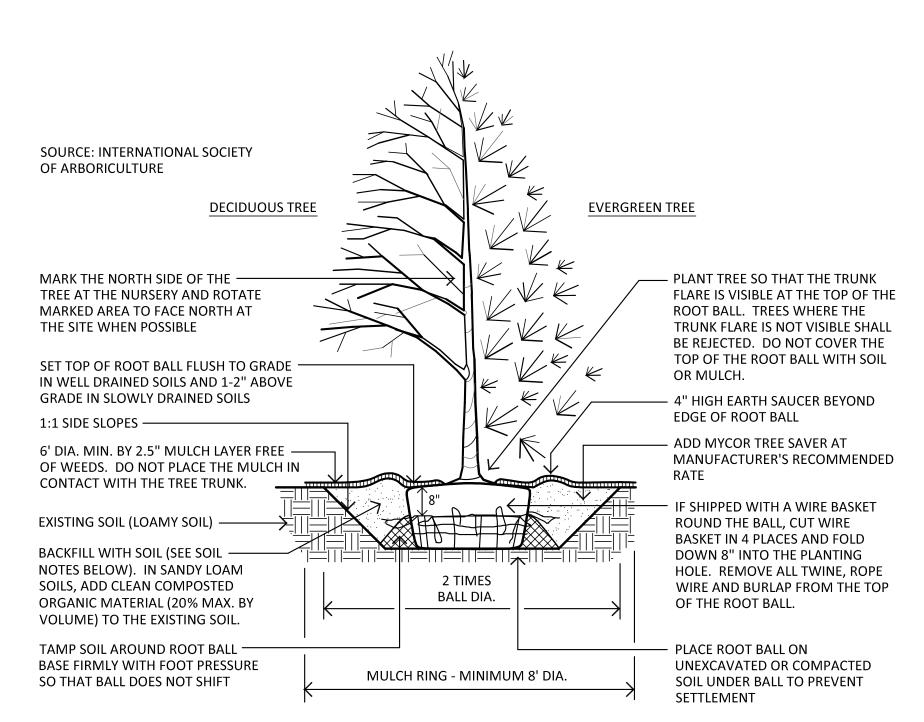

ut         Wilton, Connecticut         PROJECT NO:         F0173-002         DATE:         OCTOBER 19,2021         FILE:         F0173-002         DATE:         OCTOBER 19,2021         FILE:         FULS-OUTIL dwg         DRAWN BY:         KET         CHECKED:         MJP         APPROVED:         KET         COURTYARD         ENLARGEMENT         PLAN |
| 141         Danbury Road         FDSPIN         141 DR, LLC         Wilton, Connecticut         Wilton, Connecticut         PROJECT NO:         F0173-002         DATE:         OCTOBER 19,2021         FILE:         F0173-002         DATE:         OCTOBER 19,2021         FILE:         F0173-02C-TITL.dwg         DRAWN BY:         KET         CHECKED:         MJP         APPROVED:         KET         COURTYARD         ENLARGEMENT          |



PLANTING NOTES:

- 1. DO NOT HEAVILY PRUNE THE TREE AT PLANTING. PRUNE ONLY CROSSOVER LIMBS, CO-DOMINANT LEADERS, AND BROKEN OR DEAD BRANCHES. SOME INTERIOR TWIGS AND LATERAL BRANCHES MAY BE PRUNED; HOWEVER, DO NOT REMOVE THE TERMINAL BUDS OF BRANCHES THAT EXTEND TO THE EDGE OF THE CROWN.
- 2. WRAP TREE TRUNKS ONLY UPON THE APPROVAL OF THE LANDSCAPE ARCHITECT.

SOIL NOTES:

- 1. CLEAN FILL MATERIAL SHALL BE A LOAMY SOIL. LOAMY SOILS INCLUDE THE FOLLOWING USDA TEXTURAL CLASSIFICATIONS AND HAVE A CLAY CONTENT BETWEEN 7% TO 27%: LOAM, SANDY LOAM AND SILT LOAM. NOTE THAT SOILS AT THE OUTER LIMITS OF THE LOAM CLASSIFICATION MAY PRESENT SPECIAL PLANTINGS PROBLEMS NOT ANTICIPATED BY THE DETAIL. THE SOIL STRUCTURE SHALL NOT BE PLATY OR MASSIVE. A SUITABLE PLANTING SOIL IS 65 % SAND, 20% COMPOST,