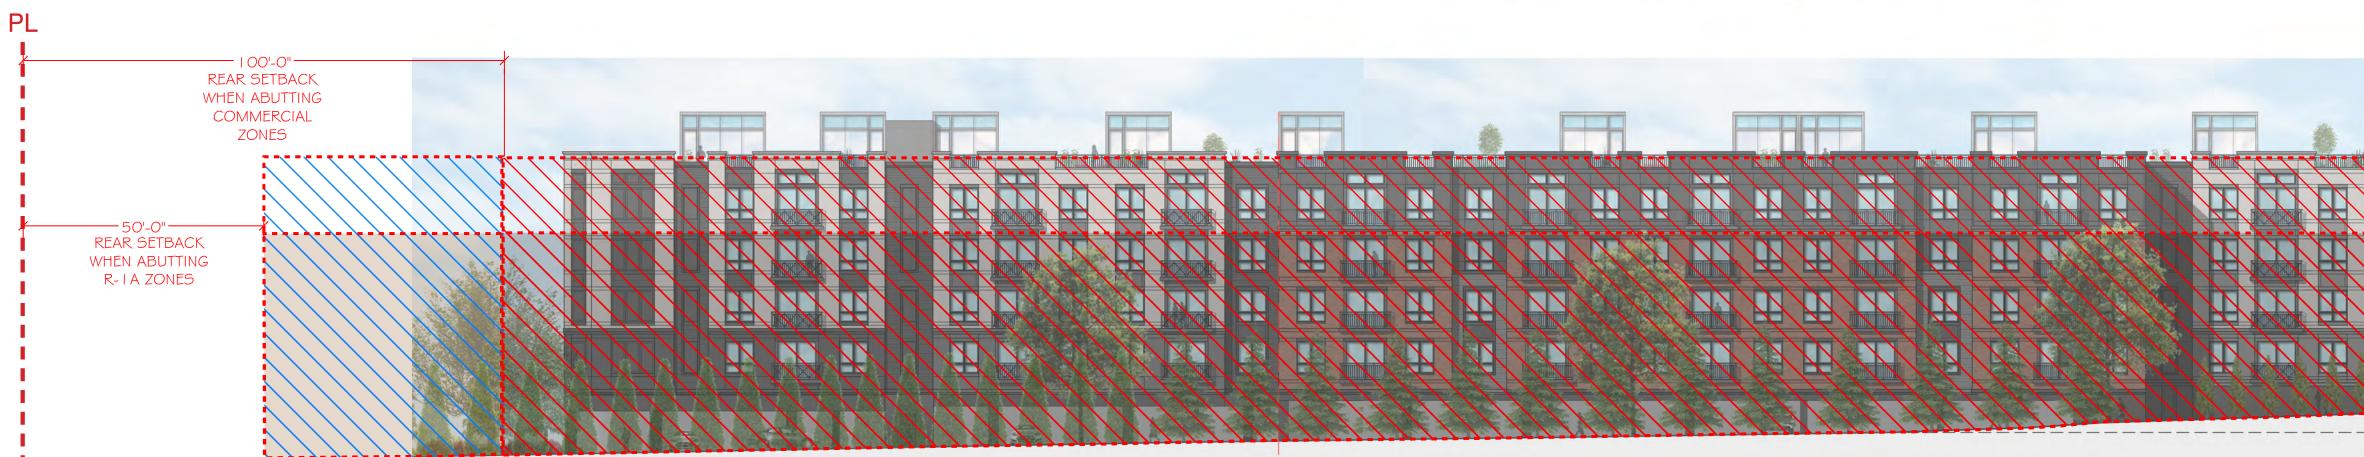

# 141 Danbury Road

FDSPIN 141 DR LLC

PLANNING & ZONING COMMISSION PRESENTATION 10.25.21

\*NOTE: IMAGES AND FLOOR PLANS ARE CONCEPTUAL AND SHOWN FOR ILLUSTRATIVE PURPOSES, DETAILS MAY BE REFINED AD PROJECT DEVELOPS.