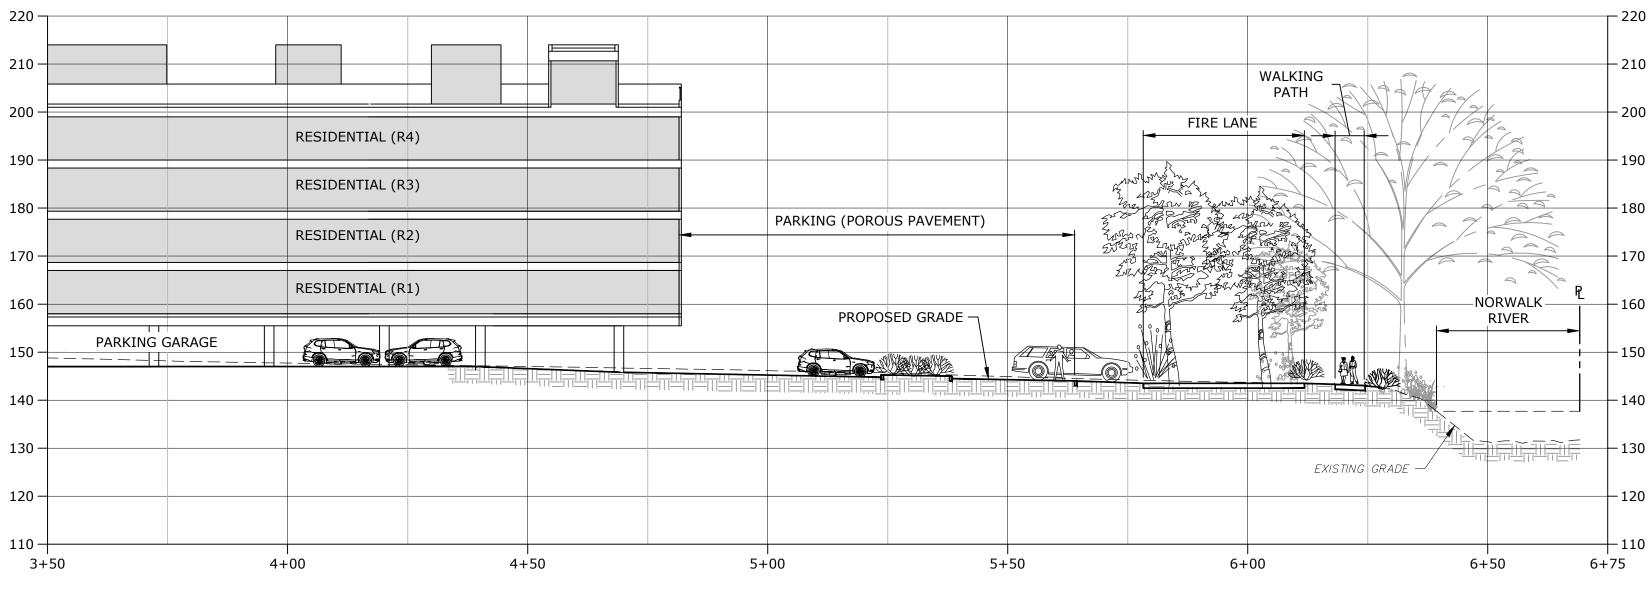

50    | 49.4     | 50       |  |  |  |
| MIN. REAR YARD                                           | 100  | 100   | 167.8    | 100.3    |  |  |  |
| MIN. PARKING & LOADING SETBACKS<br>(SIDE AND REAR YARDS) | 25   | 10    | 0        | 10       |  |  |  |
| MAX. BUILDING HEIGHT (FEET)                              | 39   | 55*   | 30       | 55*      |  |  |  |
| MAX. BUILDING COVERAGE (%)                               | 25%  | 40%   | 18.09%   | 36.32%   |  |  |  |
| MAX. SITE COVERAGE (%)                                   | 50%  | 75%   | 63.28%   | 67.80%   |  |  |  |
| MIN. LOT SIZE (ACRES)                                    | 5    | 3     | 4.28     | 4.28     |  |  |  |
| MIN. LOT FRONTAGE                                        | 150  | 150   | 373.41'  | 373.41'  |  |  |  |













<u>SECTION A-A - STA 3+ 50 TO 6+ 75 - FACING SOUTH</u> SCALE: 1" = 20'







I: 10/15/2021 :Oct 15, 2021 ond: J:\F\F017







The following area and bulk requirements shall be applicable to all developments in the DE-5R Designed Enterprise Residential District (Overlay) where at least 50% of the Gross Floor Area within the Overlay is dedicated to Residential use. Dimensions are in feet unless otherwise indicated.

|    |                                         | Lots West of   | Lots East of | Existing DE-5 |                                                                                                                                |
|----|-----------------------------------------|----------------|--------------|---------------|--------------------------------------------------------