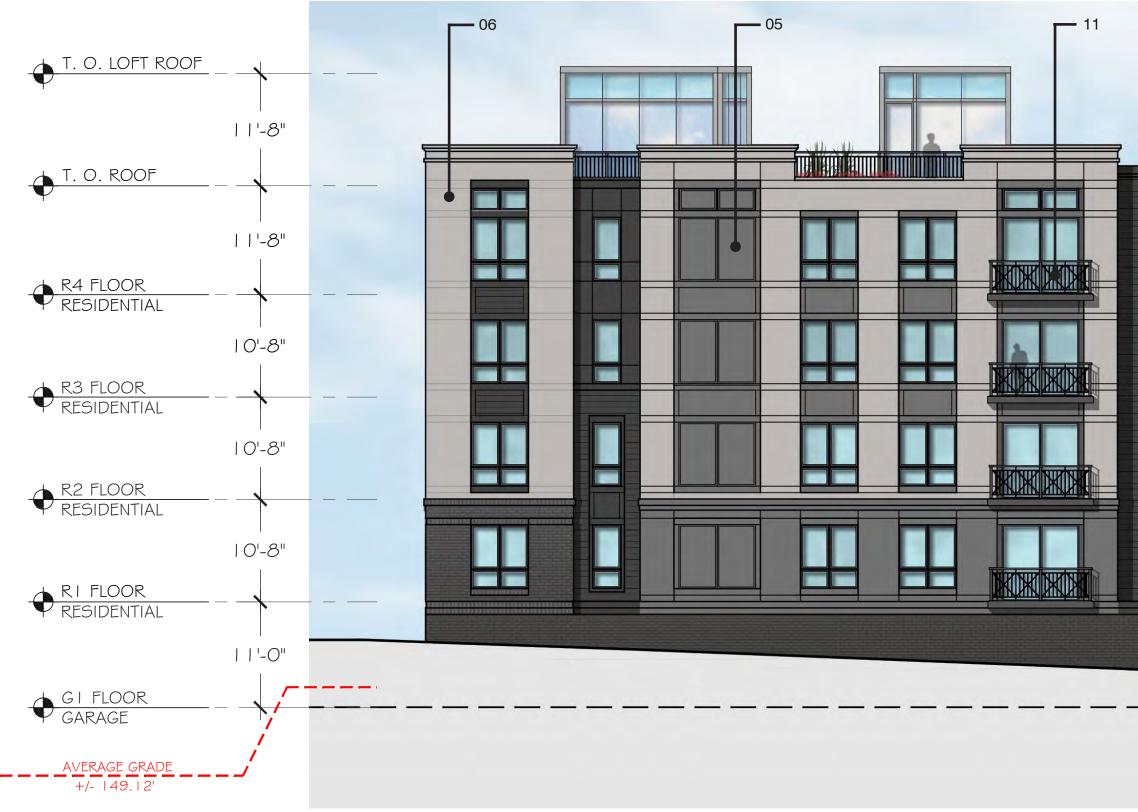

# **BUILDING ELEVATION 1**

## MATERIAL LEGEND

- 01 BRICK GREY
- 02 BRICK RED
- 03 ARCHITECTURAL STONE GREY
- 04 FIBER CEMENT PANEL / METAL PANEL (ALT) DARK GREY
- 05 FIBER CEMENT PANEL/ METAL PANEL (ALT)- MEDIUM GREY
- 06 FIBER CEMENT PANEL LIGHT GREY

- 07 METAL PANEL SILVER
- 08 FIBER CEMENT SIDING DARK GREY
- 09 FIBER CEMENT SIDING MEDIUM GREY
- 10 DECORATIVE RAILING 1
- 11 DECORATIVE RAILING 2
- 12 ARCHITECTURAL METAL ACCENT DARK GREY