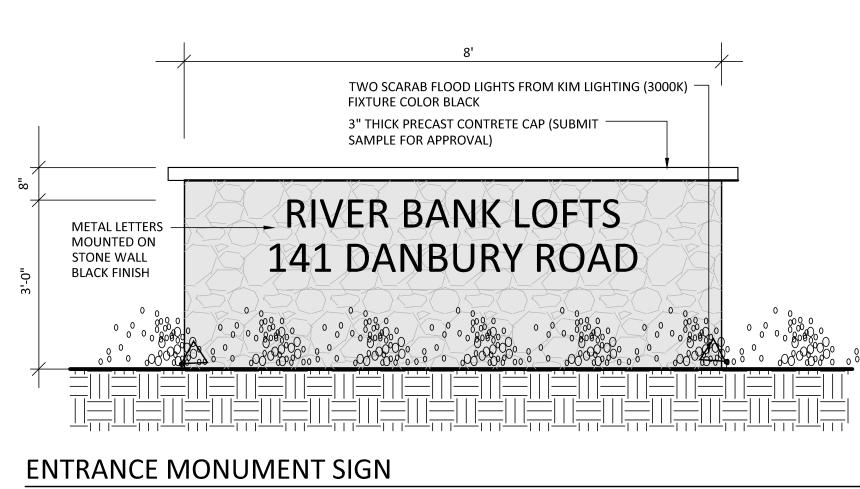

DETAIL. THE SOIL STRUCTURE SHALL NOT BE PLATY OR MASSIVE. A SUITABLE PLANTING SOIL IS 65 % SAND, 20% COMPOST, AND 15% CLAY LOAM.
- 2. LOAMY SOILS ARE DEFINED AS A GRANULAR OR BLOCKY FRIABLE SOILS, A MIXTURE OF SAND, SILT AND CLAY PARTICLES WITH A WITH A MINIMUM OF 1.5% BY DRY WEIGHT OF ORGANIC MATTER. THE SOIL MUST NOT BE SO COMPACTED AS TO IMPEDED ROOT GROWTH OR DRAINAGE.

STAKING NOTES:

- 1. STAKE TREES ONLY IF IT IS EXPECTED THAT THE TREE WILL NOT BE ABLE TO SUPPORT ITSELF AND REMAIN STRAIGHT. STAKE TREES FOR THE FOLLOWING REASONS:
- A. THE TREE IS INSTALLED WITHIN VERY SANDY SOIL OR VERY WET CLAY SOIL.
- B. THE TREE IS LOCATED IN A PLACE OF EXTREMELY WINDY CONDITIONS. CONTACT THE PROJECT LANDSCAPE ARCHITECT FOR STAKING DETAIL IF NEEDED.

## TREE PLANTING DETAIL

SCALE: NOT TO SCALE



SCALE: NOT TO SCALE



| な LANDSCAPE な<br>く 、                                                                                                                                       |
|------------------------------------------------------------------------------------------------------------------------------------------------------------|
| ENVIRONMENTAL LAND SOLUTIONS, LLC<br>Landscape Architecture and Environmental Planning                                                                     |
| 8 KNIGHT STREET, SUITE 203<br>NORWALK, CONNECTICUT 06851<br>Tel: (203) 855-7879 Fax: (203) 855-7836<br>info@elsllc.net www.elsllc.net                      |
|