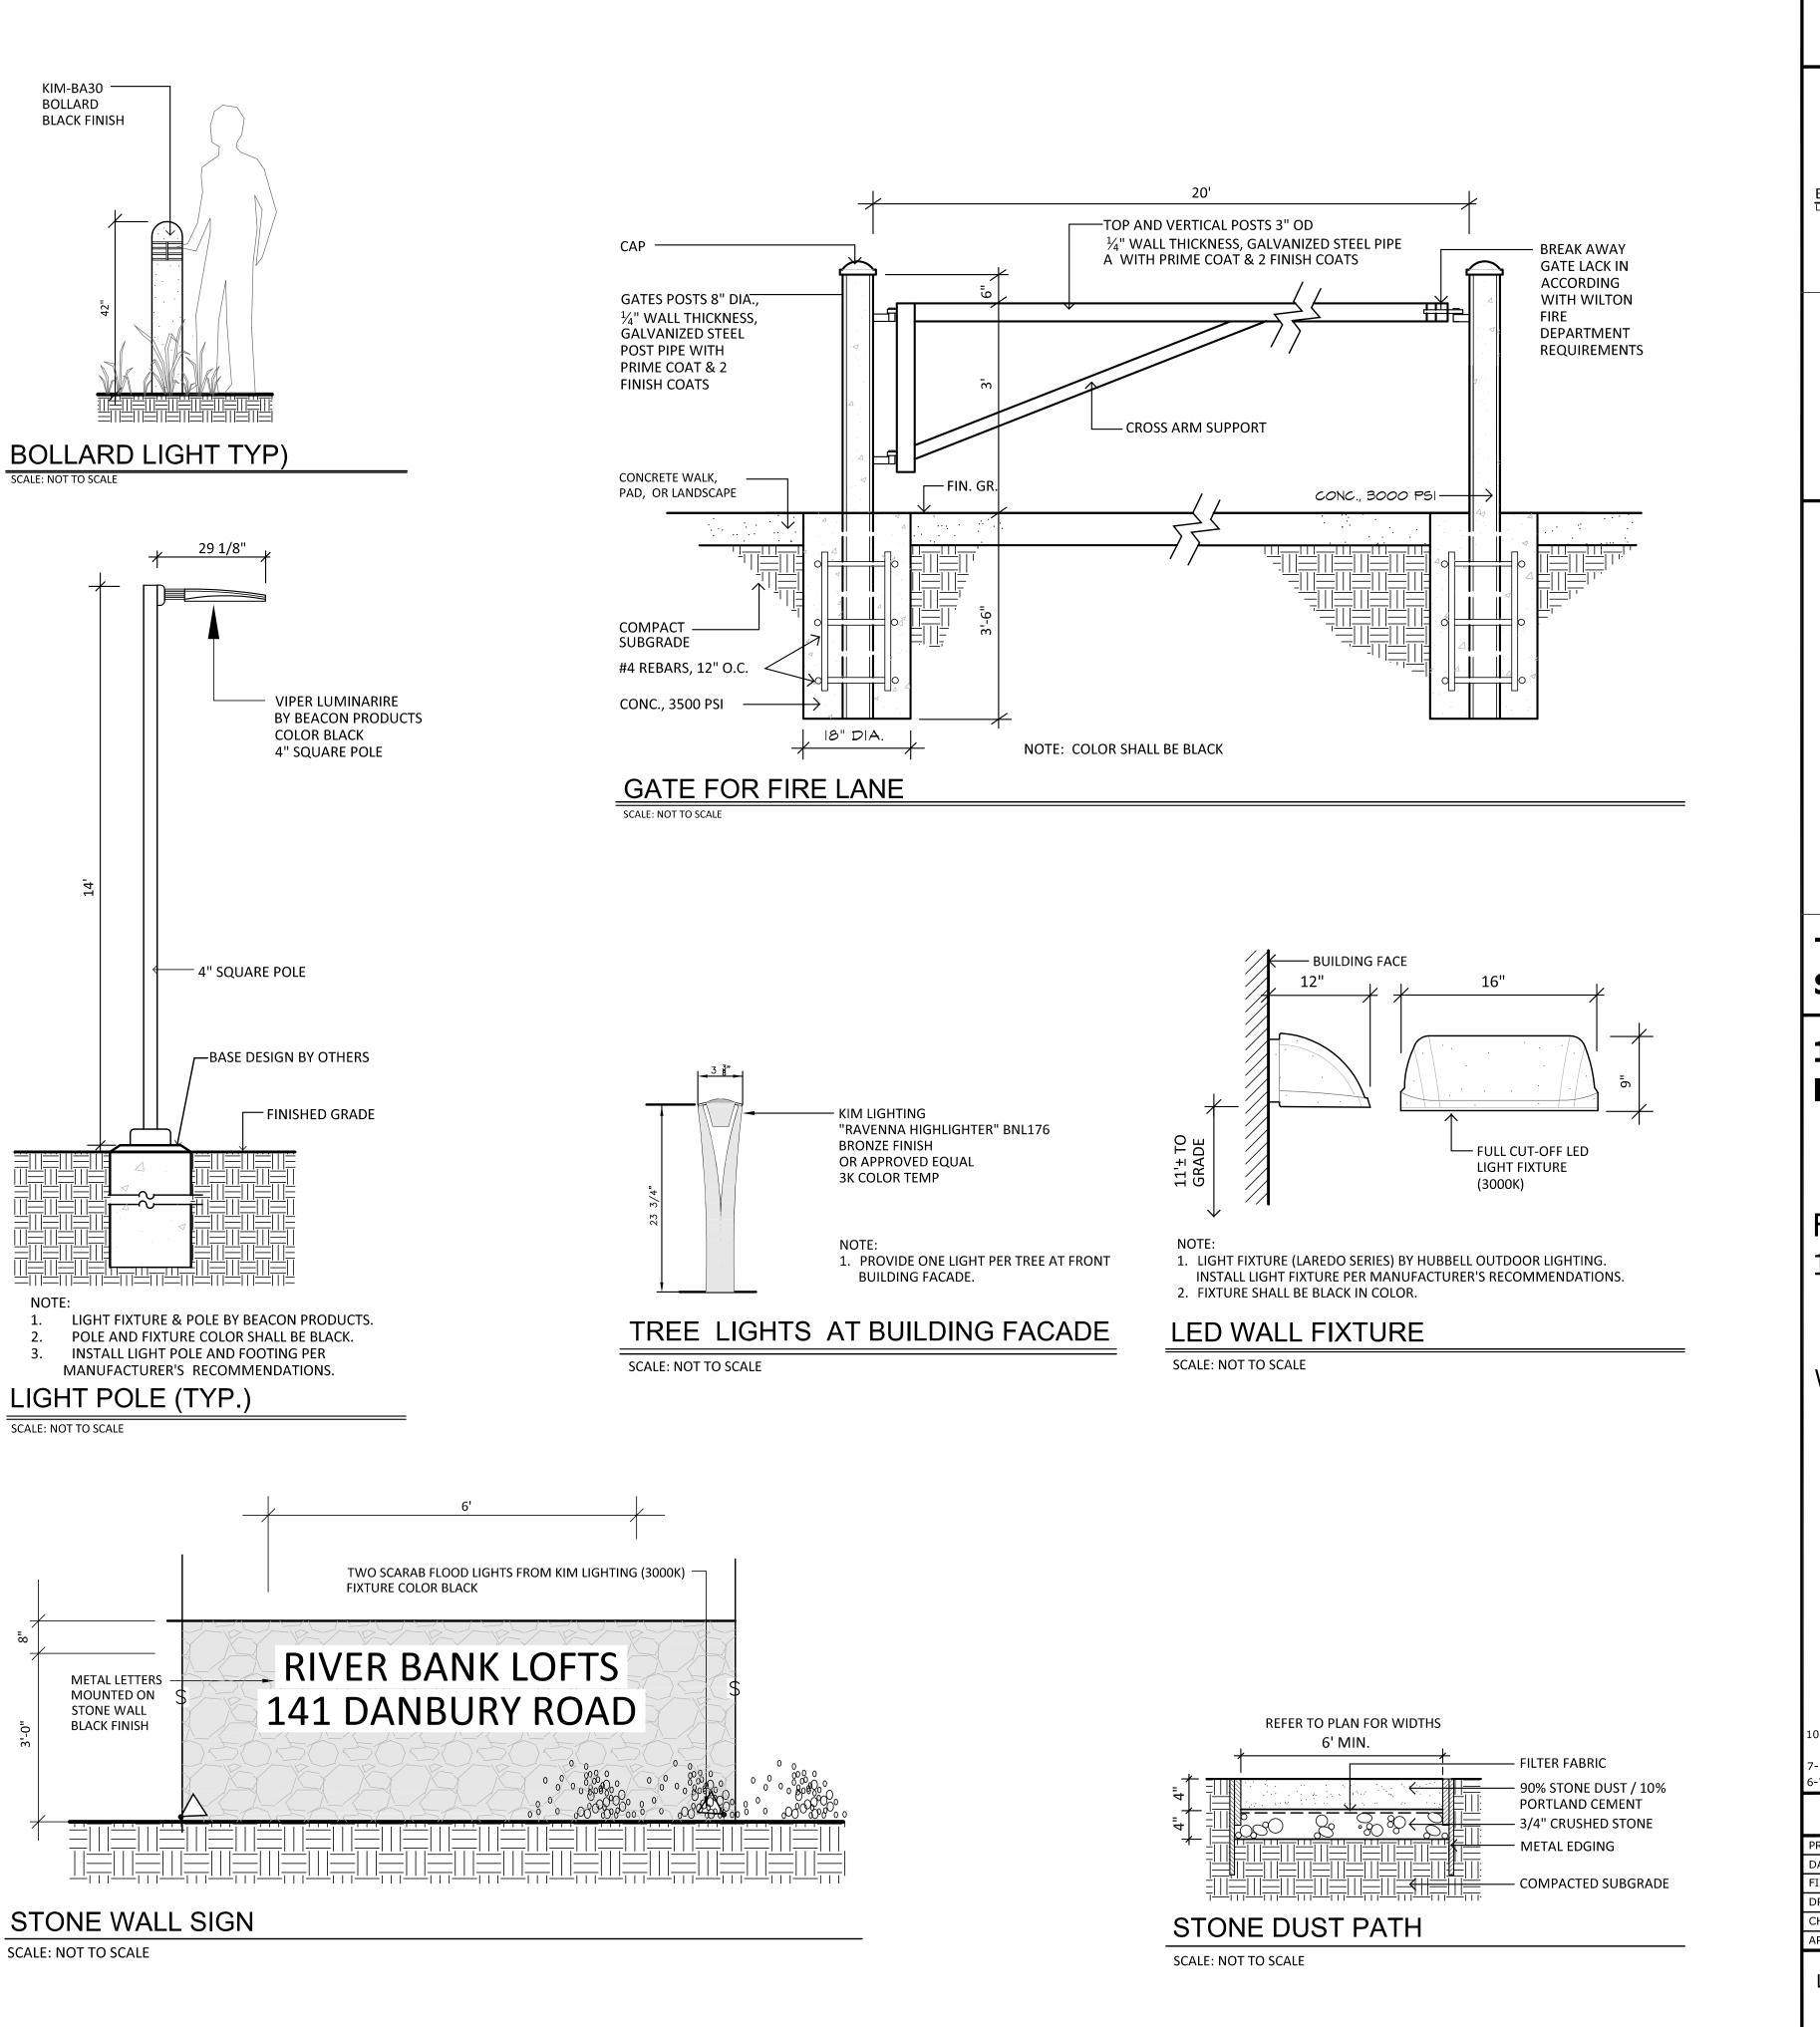

TURE SHALL NOT BE PLATY OR MASSIVE. A SUITABLE PLANTING SOIL IS 65 % SAND, 20% COMPOST, AND 15% CLAY LOAM.
- 2. LOAMY SOILS ARE DEFINED AS A GRANULAR OR BLOCKY FRIABLE SOILS, A MIXTURE OF SAND, SILT AND CLAY PARTICLES WITH A WITH A MINIMUM OF 1.5% BY DRY WEIGHT OF ORGANIC MATTER. THE SOIL MUST NOT BE SO COMPACTED AS TO IMPEDED ROOT GROWTH OR DRAINAGE.

STAKING NOTES:

- 1. STAKE TREES ONLY IF IT IS EXPECTED THAT THE TREE WILL NOT BE ABLE TO SUPPORT ITSELF AND REMAIN STRAIGHT. STAKE TREES FOR THE FOLLOWING REASONS:
- A. THE TREE IS INSTALLED WITHIN VERY SANDY SOIL OR VERY WET CLAY SOIL.
- B. THE TREE IS LOCATED IN A PLACE OF EXTREMELY WINDY CONDITIONS. CONTACT THE PROJECT LANDSCAPE ARCHITECT FOR STAKING DETAIL IF NEEDED.

## TREE PLANTING DETAIL

SCALE: NOT TO SCALE



SCALE: NOT TO SCALE



| な LANDSCAPE な<br>く 、                                                                                                                                       |
|------------------------------------------------------------------------------------------------------------------------------------------------------------|
| ENVIRONMENTAL LAND SOLUTIONS, LLC<br>Landscape Architecture and Environmental Planning                                                                     |
| 8 KNIGHT STREET, SUITE 203<br>NORWALK, CONNECTICUT 06851<br>Tel: (203) 855-7879 Fax: (203) 855-7836<br>info@elsllc.net www.elsllc.net                      |
|                                                                                                                                                            |
|