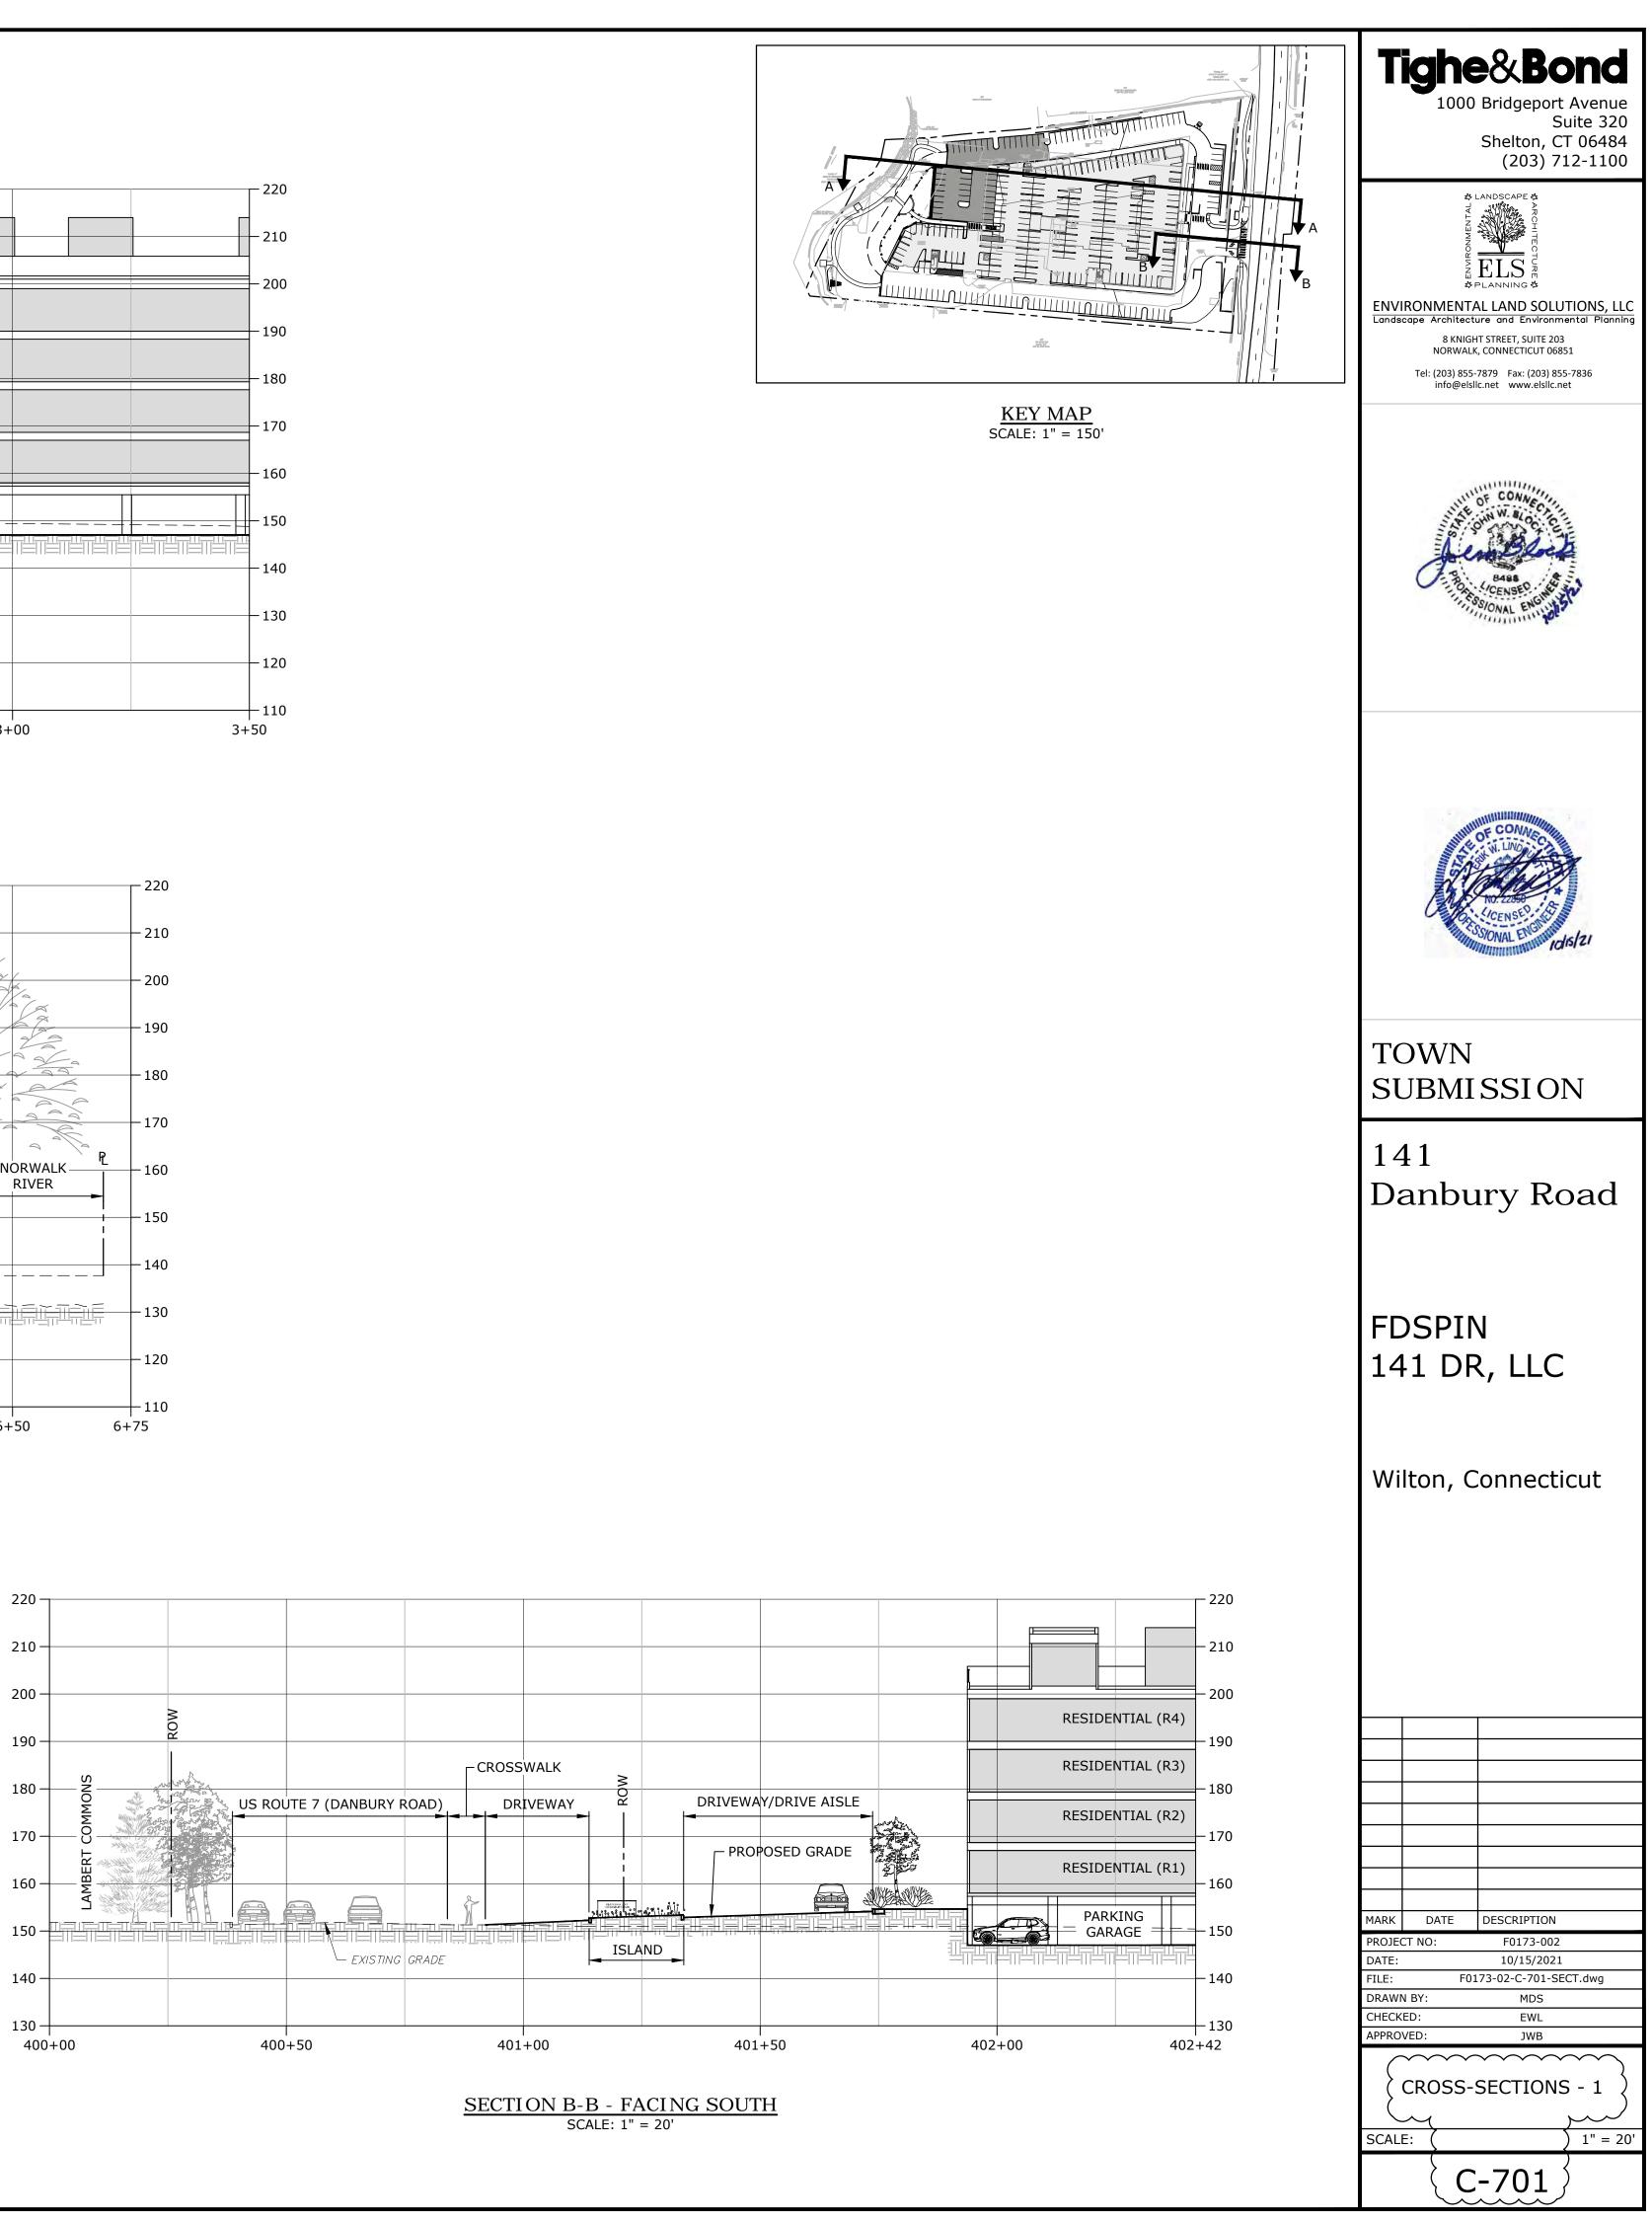

| 100  | 100   | 167.8    | 100.3    |  |  |  |
| MIN. PARKING & LOADING SETBACKS<br>(SIDE AND REAR YARDS) | 25   | 10    | 0        | 10       |  |  |  |
| MAX. BUILDING HEIGHT (FEET)                              | 39   | 55*   | 30       | 55*      |  |  |  |
| MAX. BUILDING COVERAGE (%)                               | 25%  | 40%   | 18.09%   | 36.32%   |  |  |  |
| MAX. SITE COVERAGE (%)                                   | 50%  | 75%   | 63.28%   | 67.80%   |  |  |  |
| MIN. LOT SIZE (ACRES)                                    | 5    | 3     | 4.28     | 4.28     |  |  |  |
| MIN. LOT FRONTAGE                                        | 150  | 150   | 373.41'  | 373.41'  |  |  |  |













<u>SECTION A-A - STA 3+ 50 TO 6+ 75 - FACING SOUTH</u> SCALE: 1" = 20'







I: 10/15/2021 :Oct 15, 2021 ond: J:\F\F017







The following area and bulk requirements shall be applicable to all developments in the DE-5R Designed Enterprise Residential District (Overlay) where at least 50% of the Gross Floor Area within the Overlay is dedicated to Residential use. Dimensions are in feet unless otherwise indicated.

|    |                                         | Lots West of   | Lots East of | Existing DE-5 |                                                                                                                                |
|----|-----------------------------------------|----------------|--------------|---------------|--------------------------------------------------------------------------------------------------------------------------------|