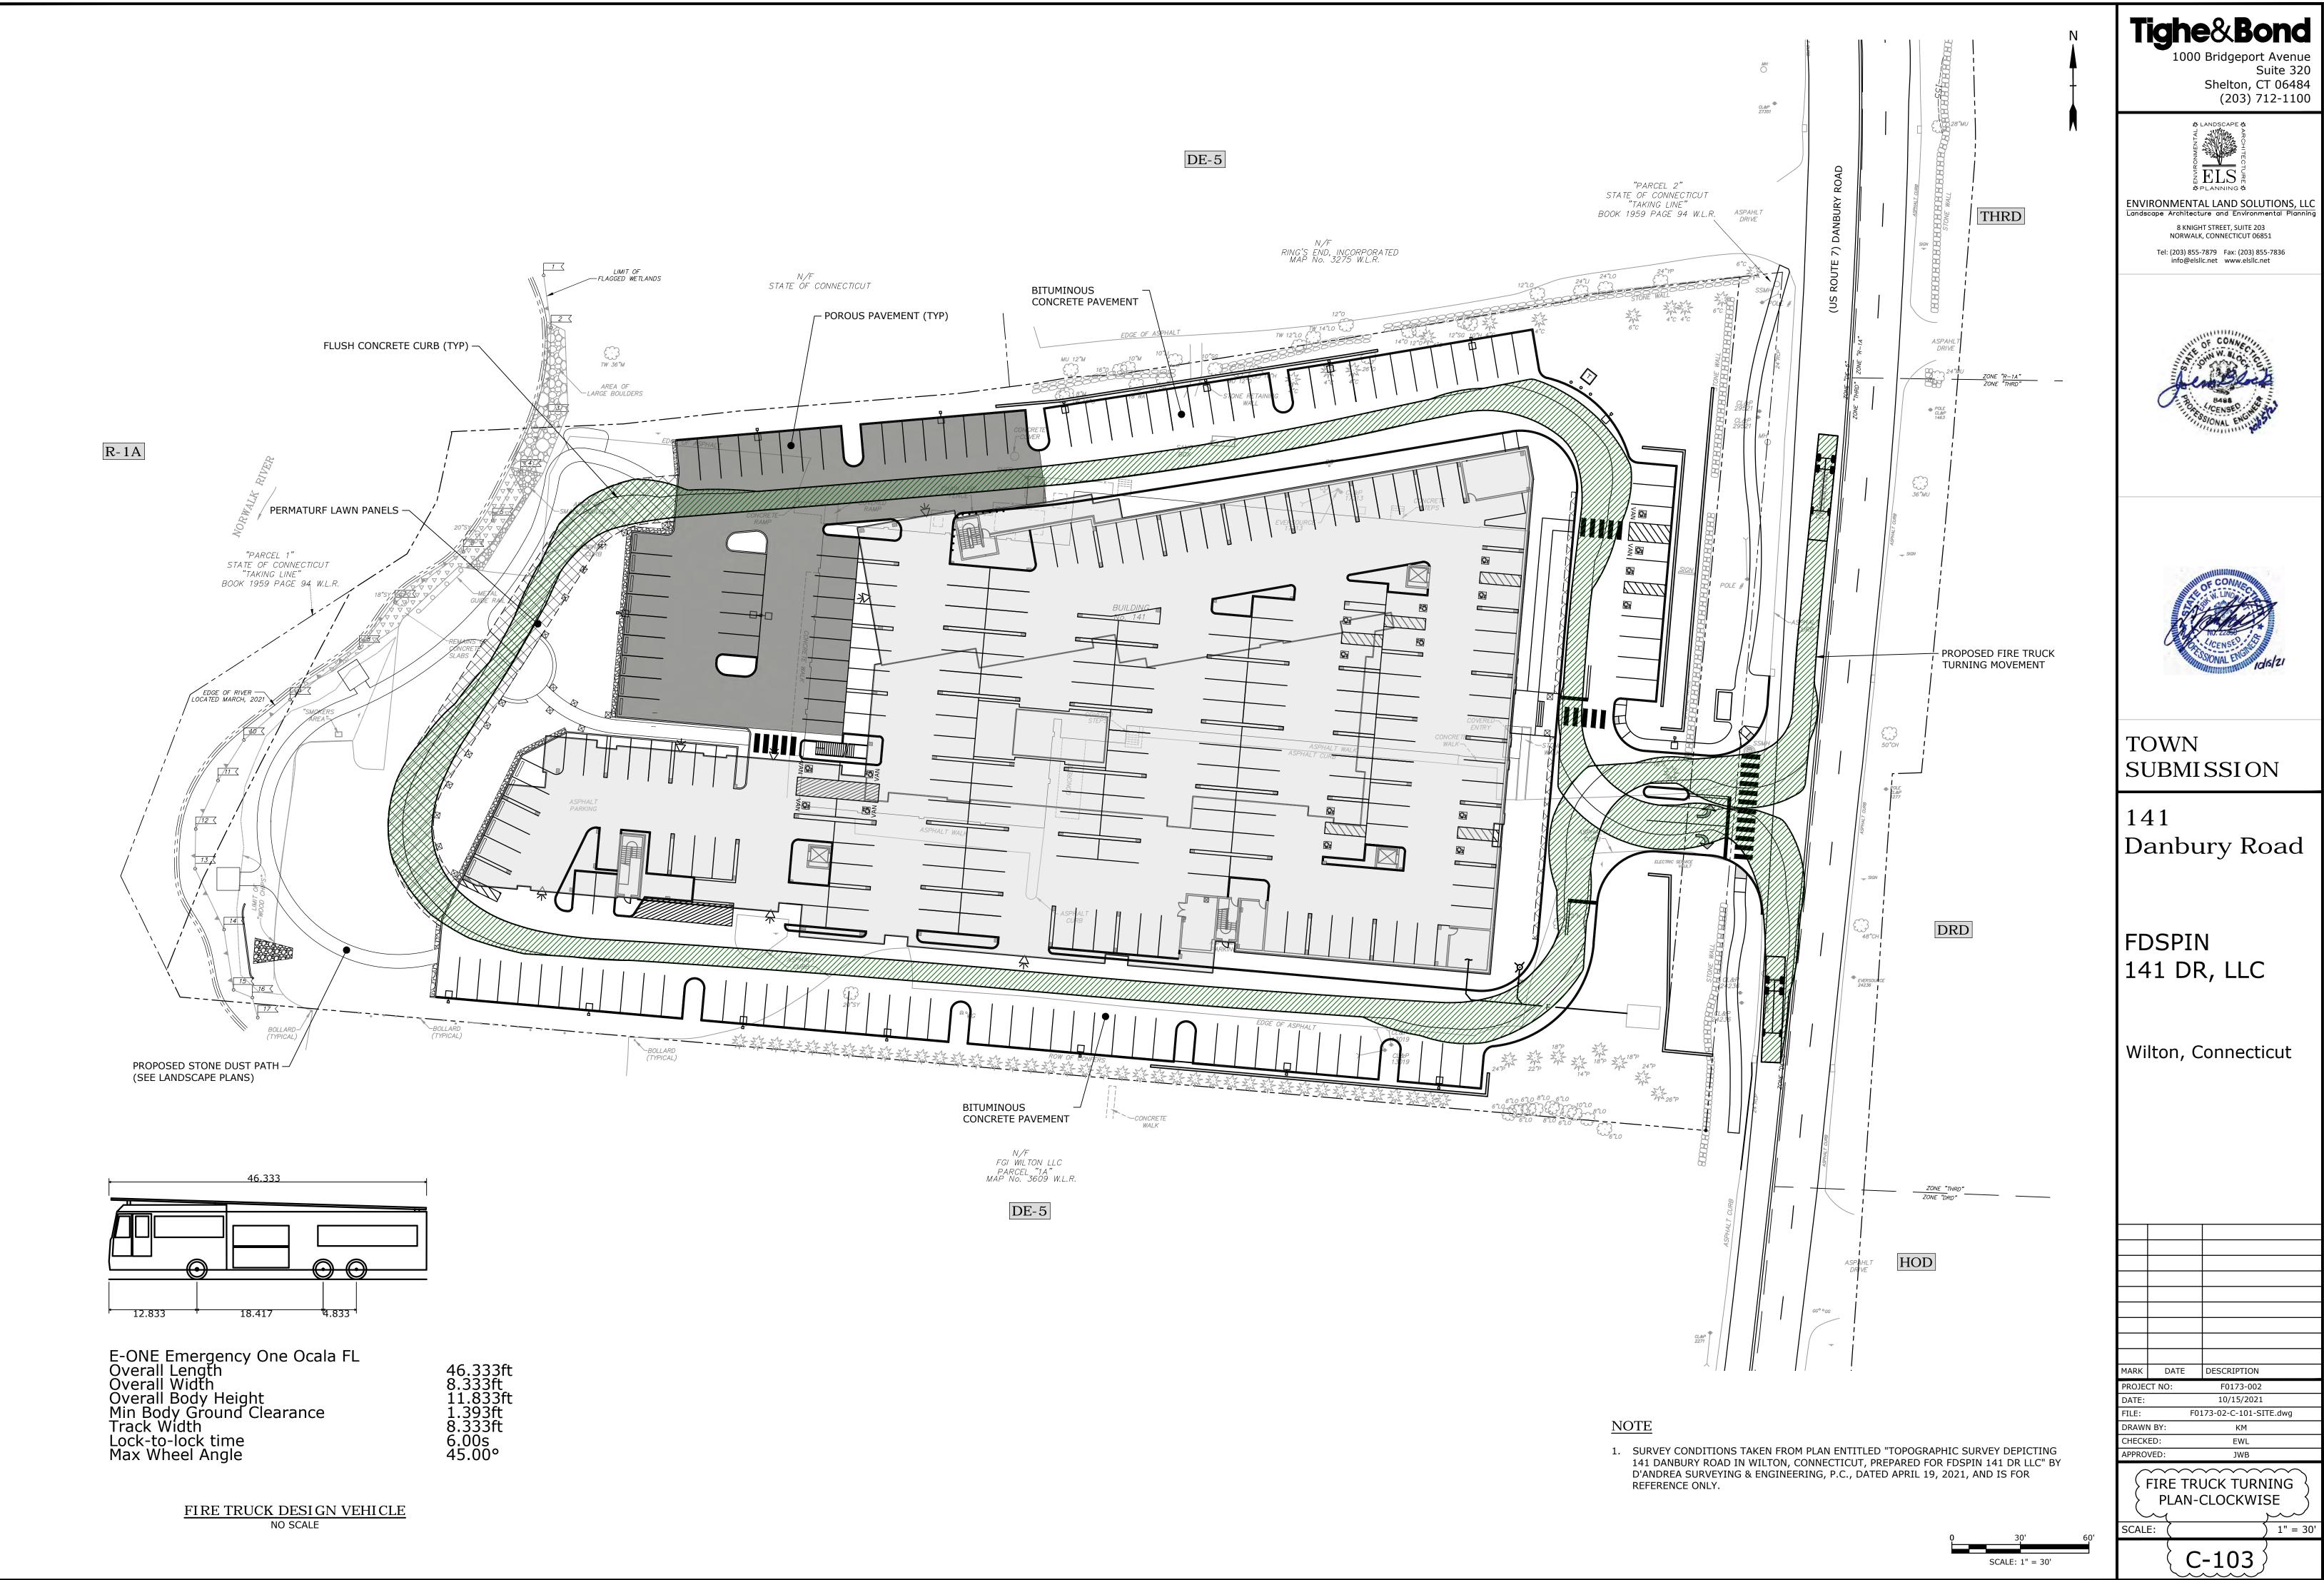

| 50   | 50    | 49.4     | 50       |  |  |  |
| MIN. REAR YARD                                           | 100  | 100   | 167.8    | 100.3    |  |  |  |
| MIN. PARKING & LOADING SETBACKS<br>(SIDE AND REAR YARDS) | 25   | 10    | 0        | 10       |  |  |  |
| MAX. BUILDING HEIGHT (FEET)                              | 39   | 55*   | 30       | 55*      |  |  |  |
| MAX. BUILDING COVERAGE (%)                               | 25%  | 40%   | 18.09%   | 36.32%   |  |  |  |
| MAX. SITE COVERAGE (%)                                   | 50%  | 75%   | 63.28%   | 67.80%   |  |  |  |
| MIN. LOT SIZE (ACRES)                                    | 5    | 3     | 4.28     | 4.28     |  |  |  |
| MIN. LOT FRONTAGE                                        | 150  | 150   | 373.41'  | 373.41'  |  |  |  |













<u>SECTION A-A - STA 3+ 50 TO 6+ 75 - FACING SOUTH</u> SCALE: 1" = 20'







I: 10/15/2021 :Oct 15, 2021 ond: J:\F\F017







The following area and bulk requirements shall be applicable to all developments in the DE-5R Designed Enterprise Residential District (Overlay) where at least 50% of the Gross Floor Area within the Overlay is dedicated to Residential use. Dimensions are in feet unless otherwise indicated.

|    |                                         | Lots West of   | Lots East of | Existing DE-5 |                                                                                                                                |
|----|-----------------------------------------|----------------|--------------|---------------|----------------------------------------------