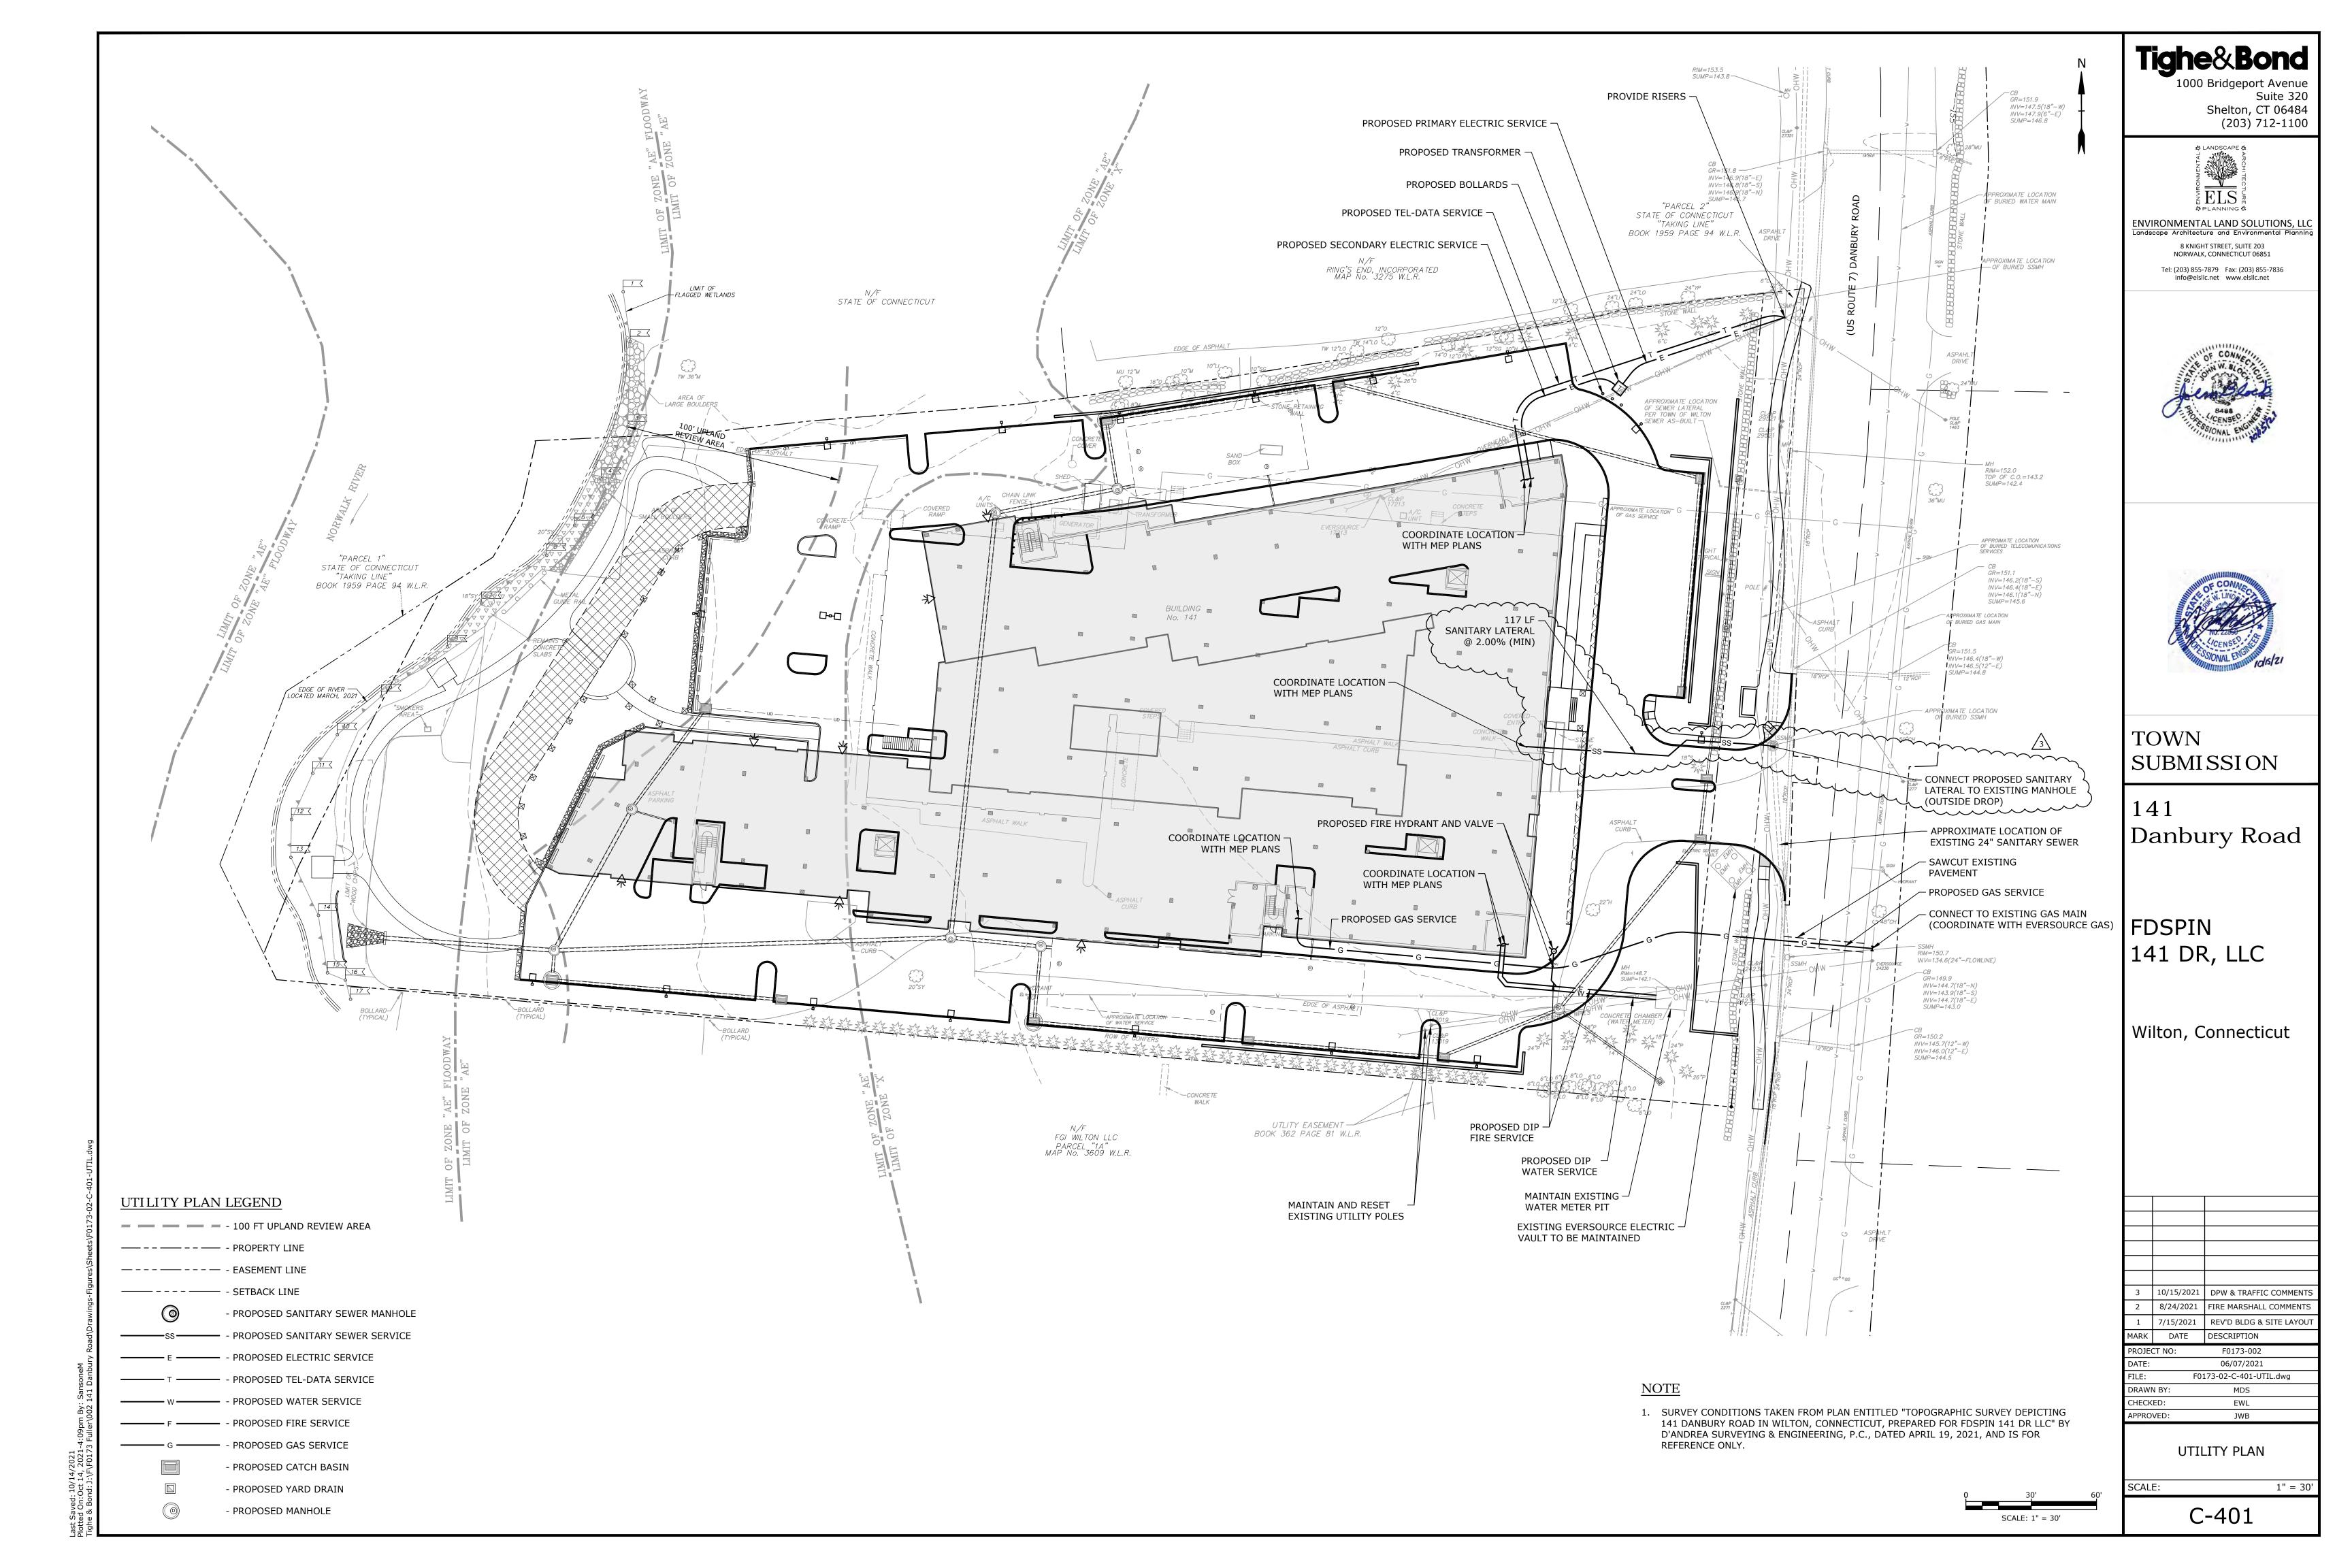

50   | 50    | 49.4     | 50       |  |  |  |
| MIN. REAR YARD                                           | 100  | 100   | 167.8    | 100.3    |  |  |  |
| MIN. PARKING & LOADING SETBACKS<br>(SIDE AND REAR YARDS) | 25   | 10    | 0        | 10       |  |  |  |
| MAX. BUILDING HEIGHT (FEET)                              | 39   | 55*   | 30       | 55*      |  |  |  |
| MAX. BUILDING COVERAGE (%)                               | 25%  | 40%   | 18.09%   | 36.32%   |  |  |  |
| MAX. SITE COVERAGE (%)                                   | 50%  | 75%   | 63.28%   | 67.80%   |  |  |  |
| MIN. LOT SIZE (ACRES)                                    | 5    | 3     | 4.28     | 4.28     |  |  |  |
| MIN. LOT FRONTAGE                                        | 150  | 150   | 373.41'  | 373.41'  |  |  |  |













<u>SECTION A-A - STA 3+ 50 TO 6+ 75 - FACING SOUTH</u> SCALE: 1" = 20'







I: 10/15/2021 :Oct 15, 2021 ond: J:\F\F017







The following area and bulk requirements shall be applicable to all developments in the DE-5R Designed Enterprise Residential District (Overlay) where at least 50% of the Gross Floor Area within the Overlay is dedicated to Residential use. Dimensions are in feet unless otherwise indicated.

|    |                                         | Lots West of   | Lots East of | Existing DE-5 |                                                                                                                                |
|----|-----------------------------------------|----------------|--------------|---------------|--------------------------------------------------