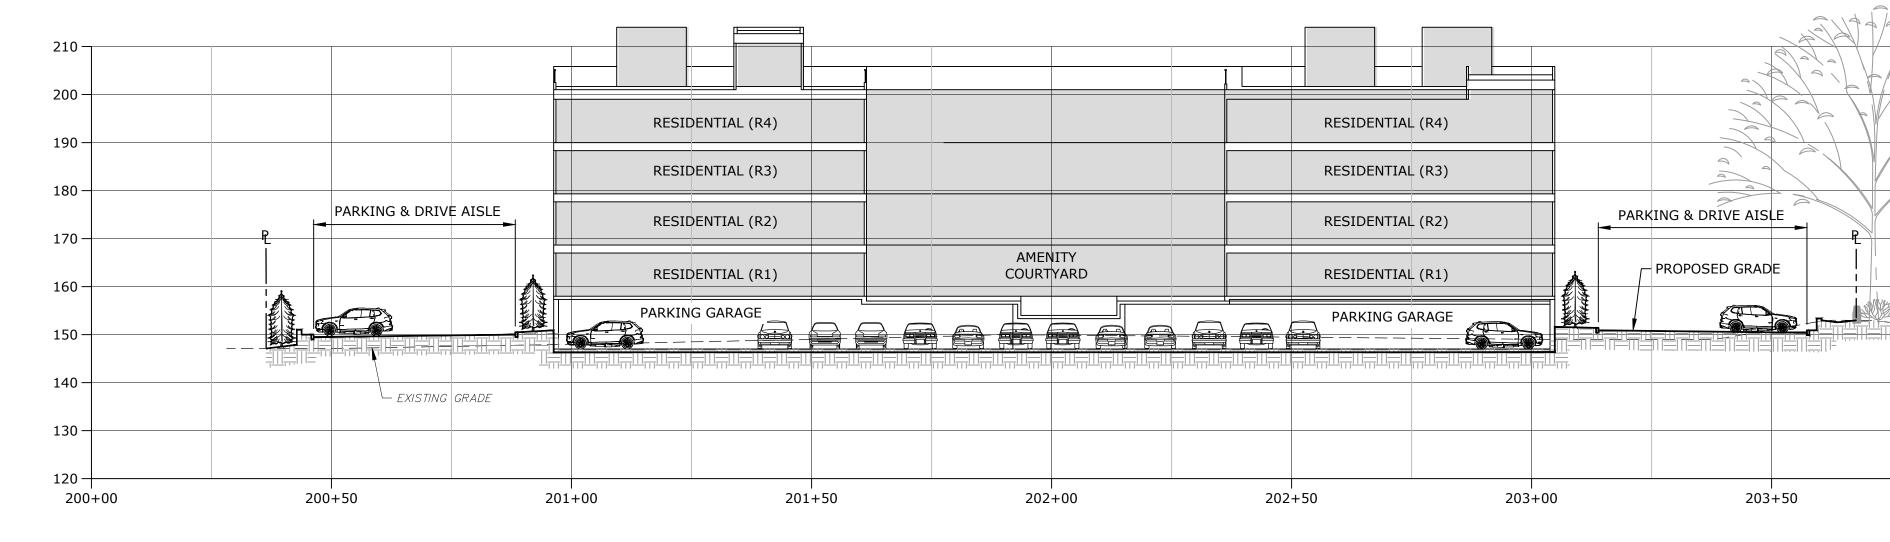

| 100  | 100   | 167.8    | 100.3    |  |  |  |
| MIN. PARKING & LOADING SETBACKS<br>(SIDE AND REAR YARDS) | 25   | 10    | 0        | 10       |  |  |  |
| MAX. BUILDING HEIGHT (FEET)                              | 39   | 55*   | 30       | 55*      |  |  |  |
| MAX. BUILDING COVERAGE (%)                               | 25%  | 40%   | 18.09%   | 36.32%   |  |  |  |
| MAX. SITE COVERAGE (%)                                   | 50%  | 75%   | 63.28%   | 67.80%   |  |  |  |
| MIN. LOT SIZE (ACRES)                                    | 5    | 3     | 4.28     | 4.28     |  |  |  |
| MIN. LOT FRONTAGE                                        | 150  | 150   | 373.41'  | 373.41'  |  |  |  |













<u>SECTION A-A - STA 3+ 50 TO 6+ 75 - FACING SOUTH</u> SCALE: 1" = 20'







I: 10/15/2021 :Oct 15, 2021 ond: J:\F\F017







The following area and bulk requirements shall be applicable to all developments in the DE-5R Designed Enterprise Residential District (Overlay) where at least 50% of the Gross Floor Area within the Overlay is dedicated to Residential use. Dimensions are in feet unless otherwise indicated.

|    |                                         | Lots West of   | Lots East of | Existing DE-5 |                                                                                                                                |
|----|-----------------------------------------|----------------|--------------|---------------|--------------------------------------------------------------------------------------------------------------------------------|
|