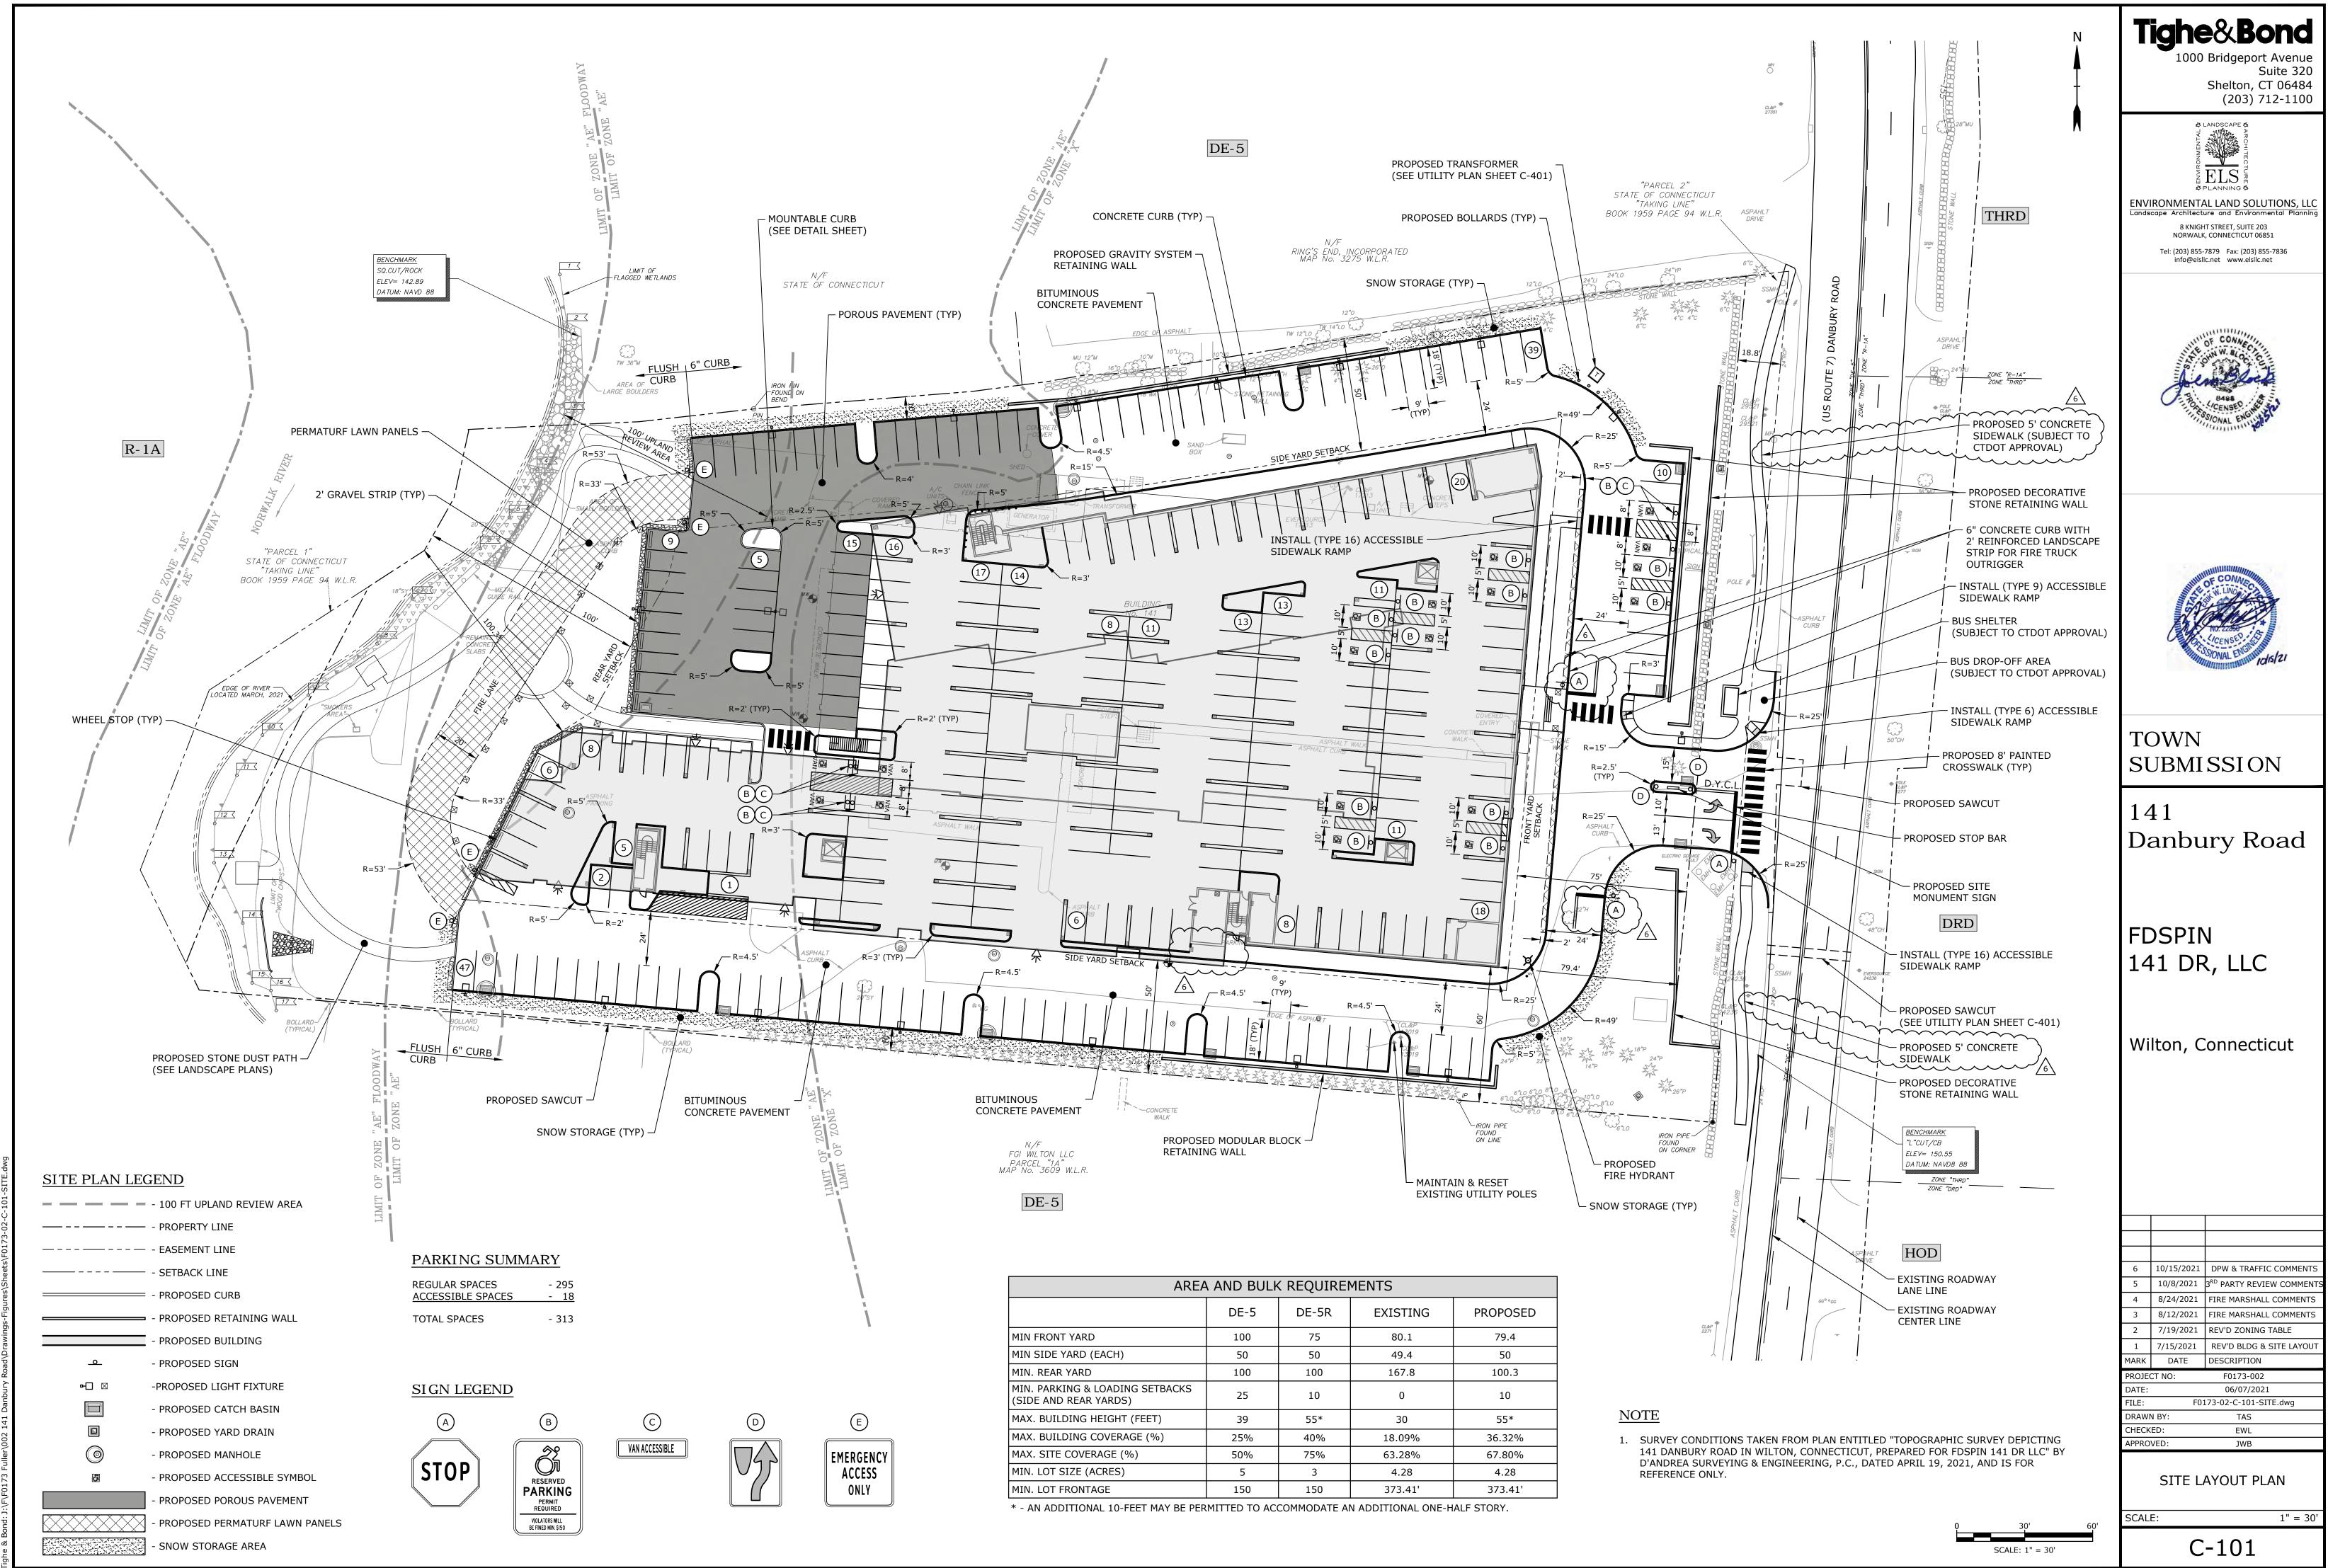

|
| 10-19-21- ADD FIRELANE GATE, PATH EDGING AND<br>TREE LIGHT DETAILS<br>7-15-21- REVISED RELEASE TO INLAND WETLANDS<br>6-7-21- SUBMISSION TO INLAND WETLANDS |
| PROJECT NO: F0173-002<br>DATE: JUNE 7, 2021                                                                                                                |
| FILE: F0173-02-G-TITL.dwg DRAWN BY: KET CHECKED: MJP                                                                                                       |
| APPROVED: KET LANDSCAPE AND LIGHTING DETAILS                                                                                                               |
| SCALE: 1"=30'                                                                                                                                              |



0 t 0

| AREA AND BULK REQUIREMENTS                               |      |       |          |          |  |  |  |
|----------------------------------------------------------|------|-------|----------|----------|--|--|--|
|                                                          | DE-5 | DE-5R | EXISTING | PROPOSED |  |  |  |
| MIN FRONT YARD                                           | 100  | 75    | 80.1     | 79.4     |  |  |  |
| MIN SIDE YARD (EACH)                                     | 50   | 50    | 49.4     | 50       |  |  |  |
| MIN. REAR YARD                                           | 100  | 100   | 167.8    | 100.3    |  |  |  |
| MIN. PARKING & LOADING SETBACKS<br>(SIDE AND REAR YARDS) | 25   | 10    | 0        | 10       |  |  |  |
| MAX. BUILDING HEIGHT (FEET)