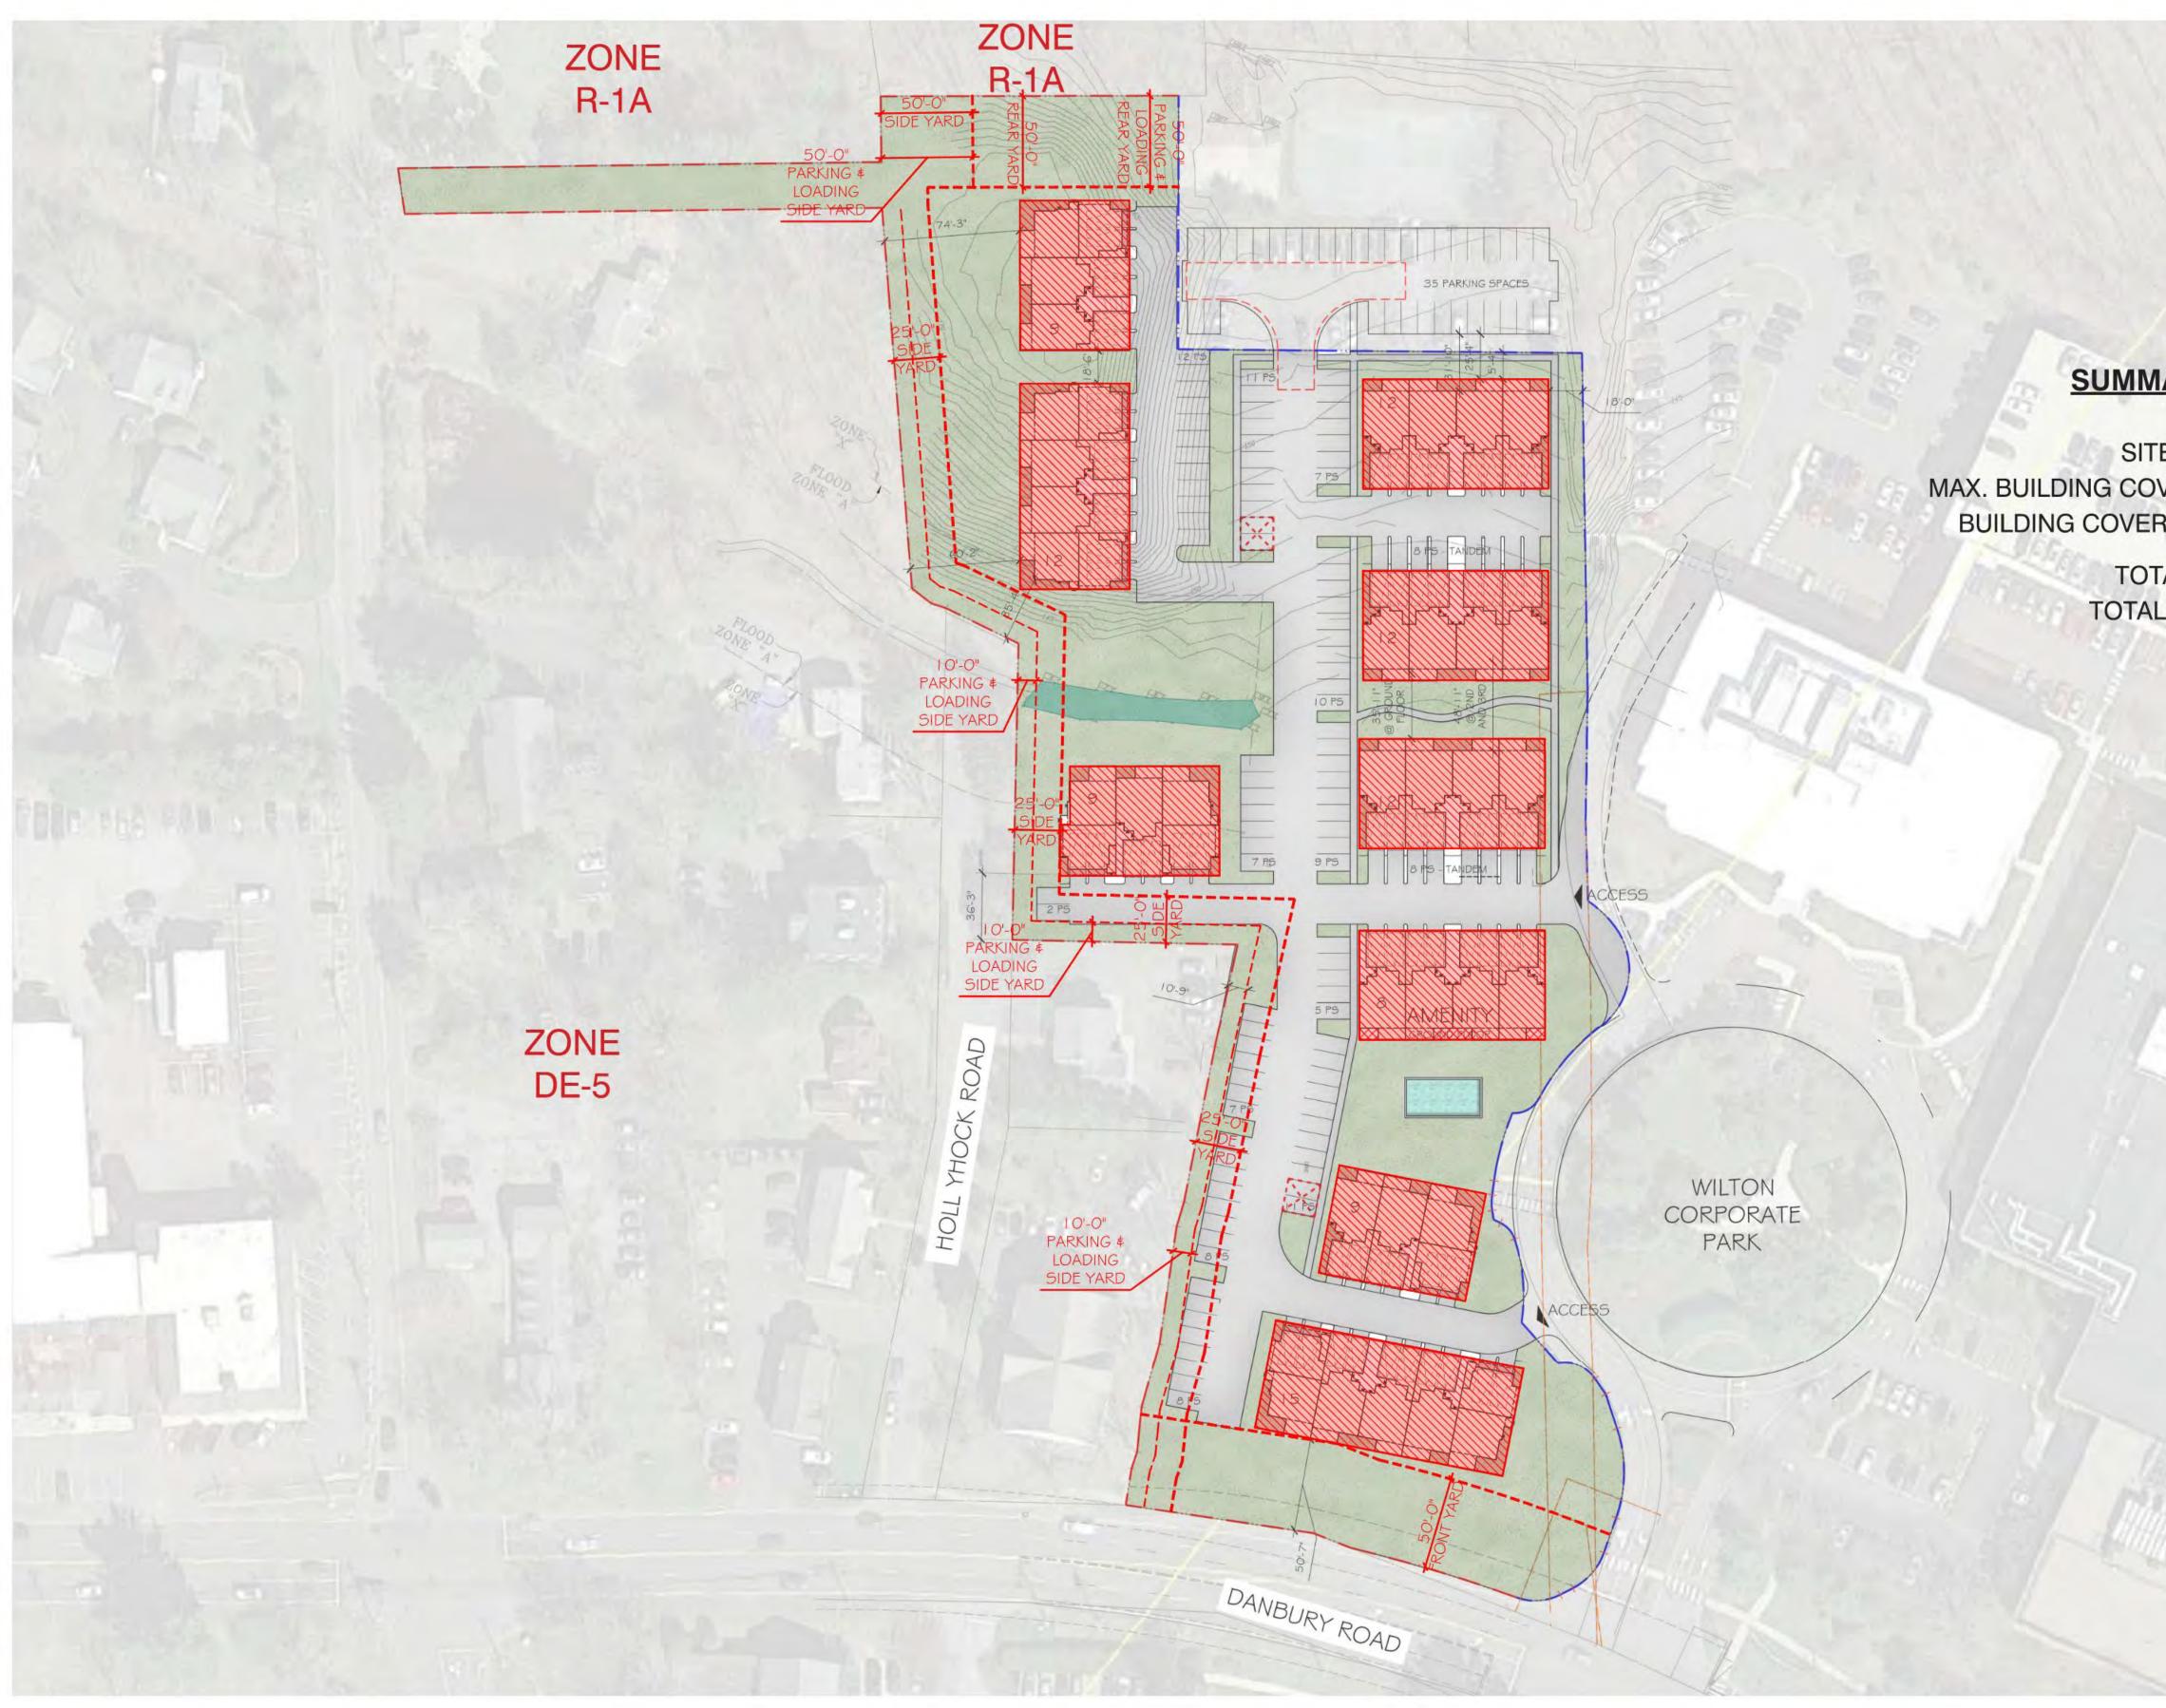

# 141 Danbury Road

FDSPIN 141 DR LLC

PLANNING & ZONING COMMISSION PRESENTATION 10.25.21

\*NOTE: IMAGES AND FLOOR PLANS ARE CONCEPTUAL AND SHOWN FOR ILLUSTRATIVE PURPOSES, DETAILS MAY BE REFINED AD PROJECT DEVELOPS.