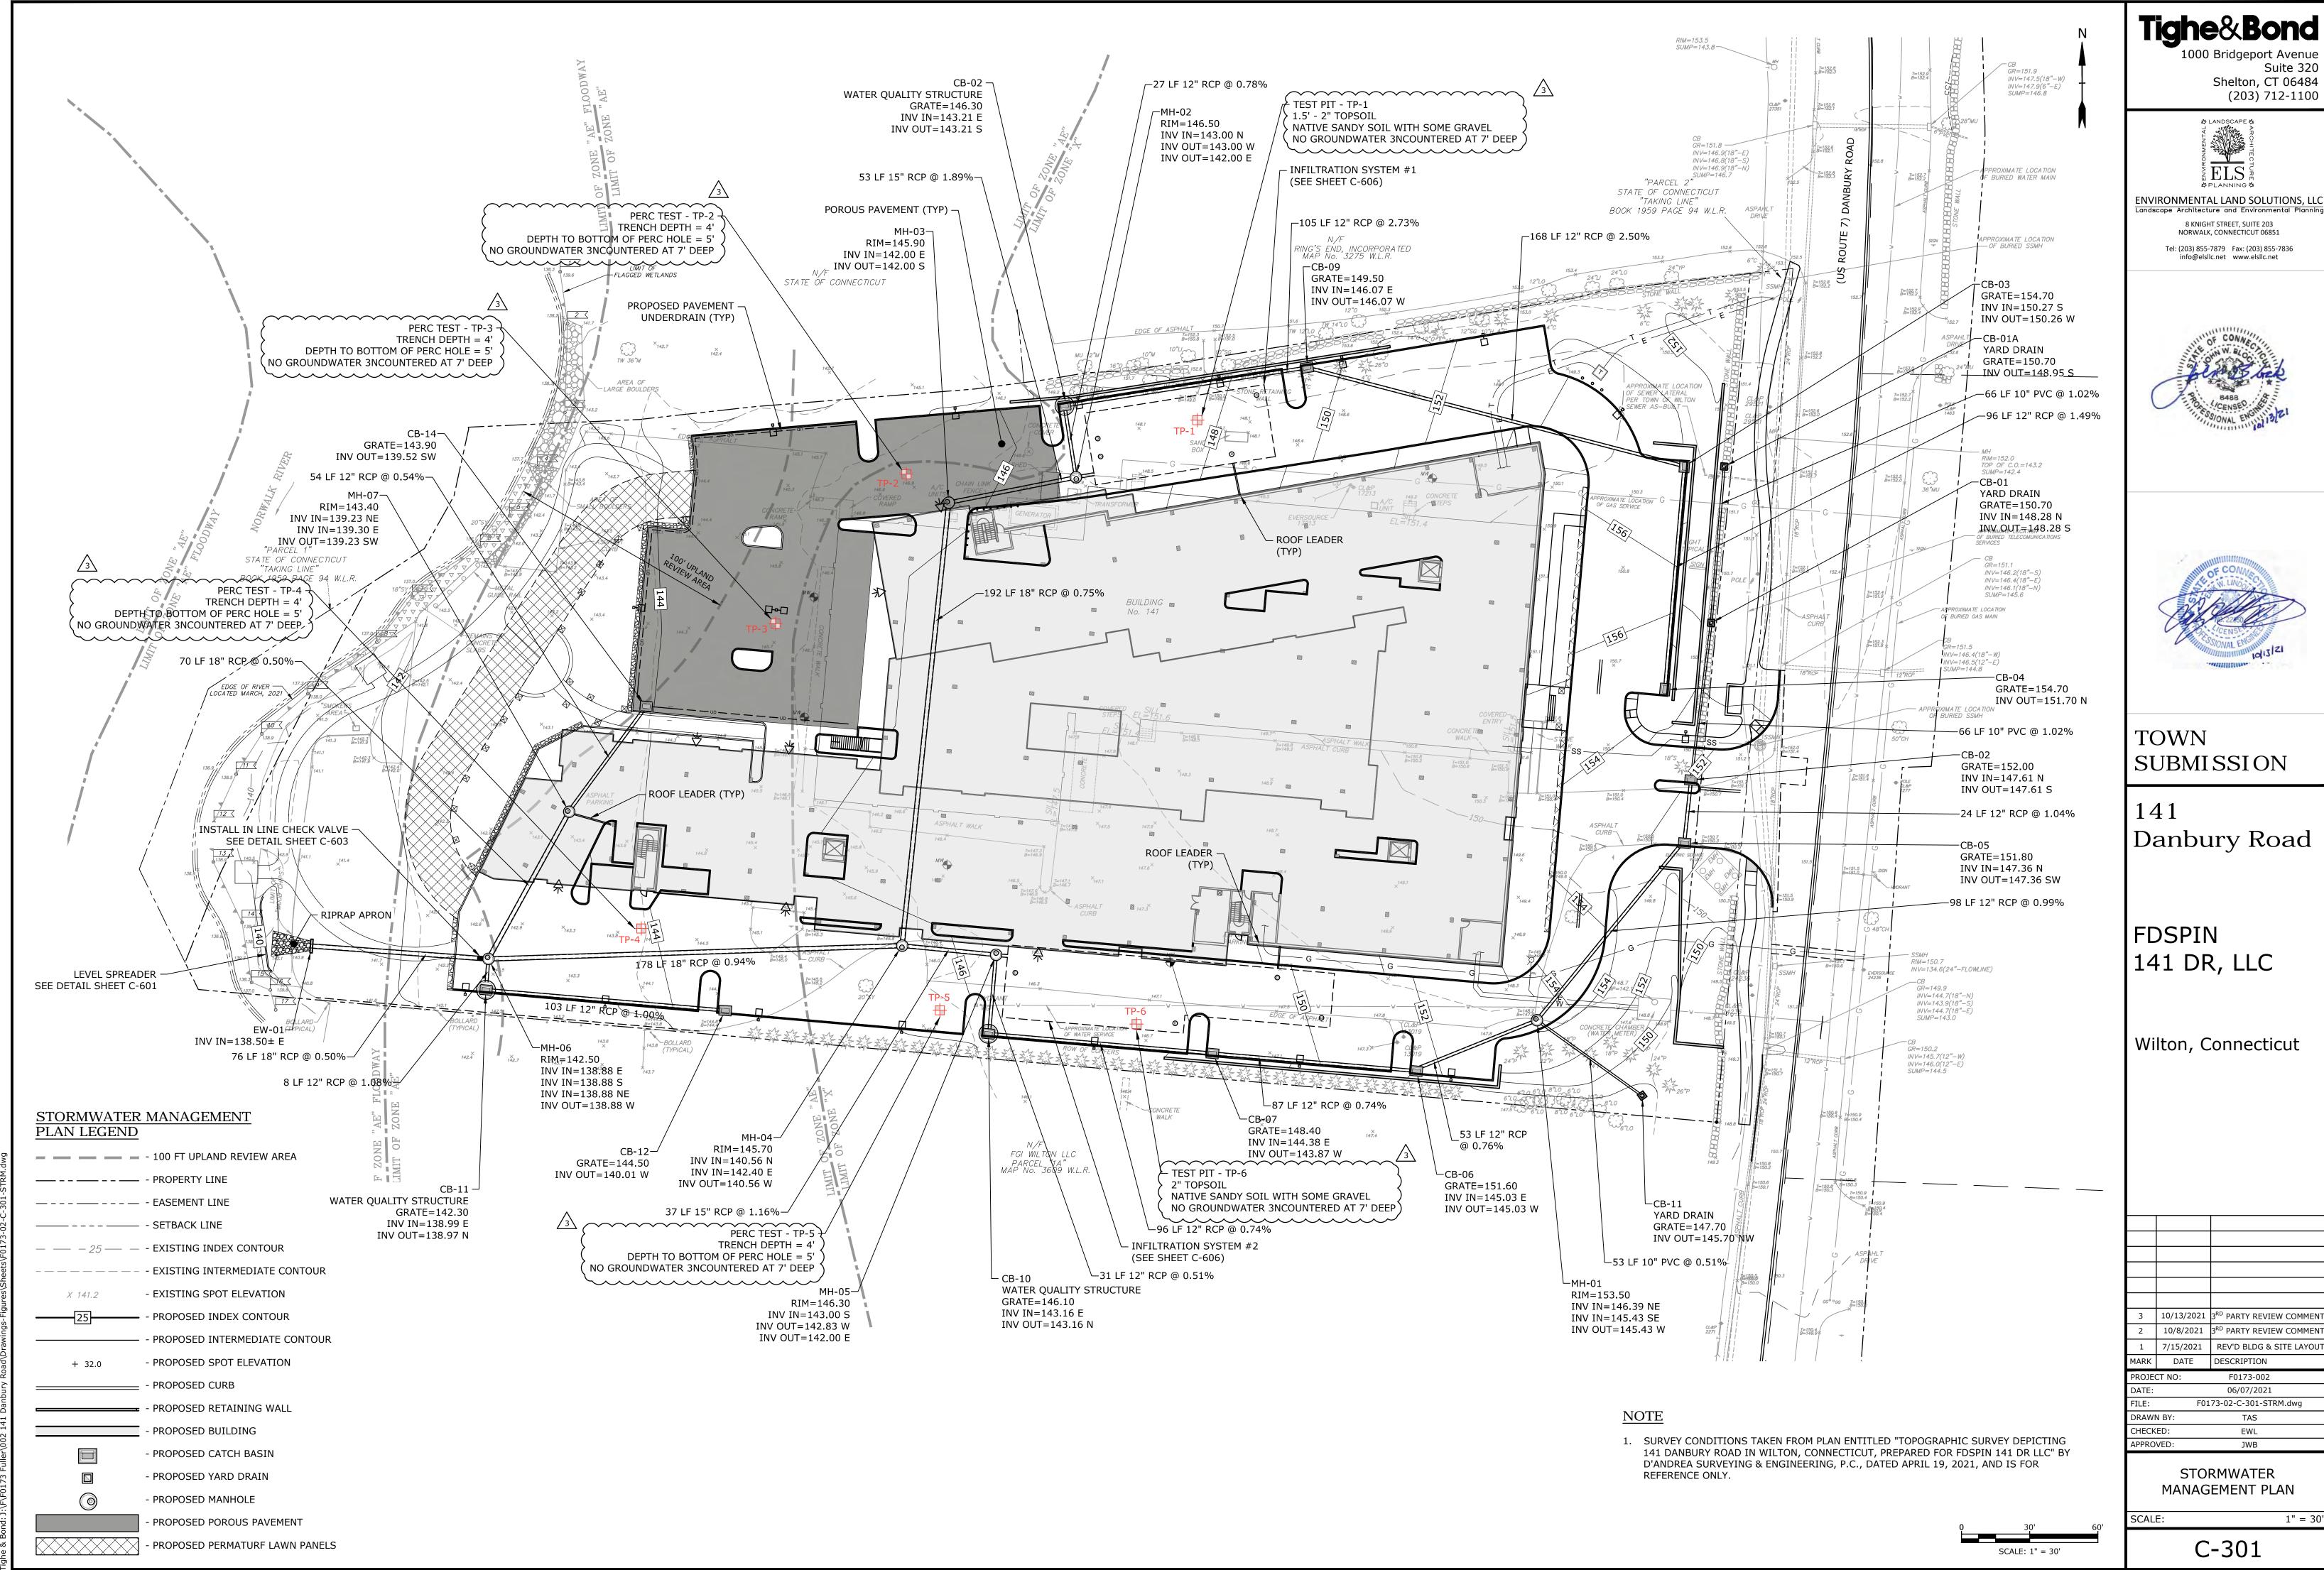

| 50   | 50    | 49.4     | 50       |  |  |  |
| MIN. REAR YARD                                           | 100  | 100   | 167.8    | 100.3    |  |  |  |
| MIN. PARKING & LOADING SETBACKS<br>(SIDE AND REAR YARDS) | 25   | 10    | 0        | 10       |  |  |  |
| MAX. BUILDING HEIGHT (FEET)                              | 39   | 55*   | 30       | 55*      |  |  |  |
| MAX. BUILDING COVERAGE (%)                               | 25%  | 40%   | 18.09%   | 36.32%   |  |  |  |
| MAX. SITE COVERAGE (%)                                   | 50%  | 75%   | 63.28%   | 67.80%   |  |  |  |
| MIN. LOT SIZE (ACRES)                                    | 5    | 3     | 4.28     | 4.28     |  |  |  |
| MIN. LOT FRONTAGE                                        | 150  | 150   | 373.41'  | 373.41'  |  |  |  |













<u>SECTION A-A - STA 3+ 50 TO 6+ 75 - FACING SOUTH</u> SCALE: 1" = 20'







I: 10/15/2021 :Oct 15, 2021 ond: J:\F\F017







The following area and bulk requirements shall be applicable to all developments in the DE-5R Designed Enterprise Residential District (Overlay) where at least 50% of the Gross Floor Area within the Overlay is dedicated to Residential use. Dimensions are in feet unless otherwise indicated.

|    |                                         | Lots West of   | Lots East of | Existing DE-5 |                                                                                                                                |
|----|-----------------------------------------|----------------|--------------|---------------|------------------------------------------------