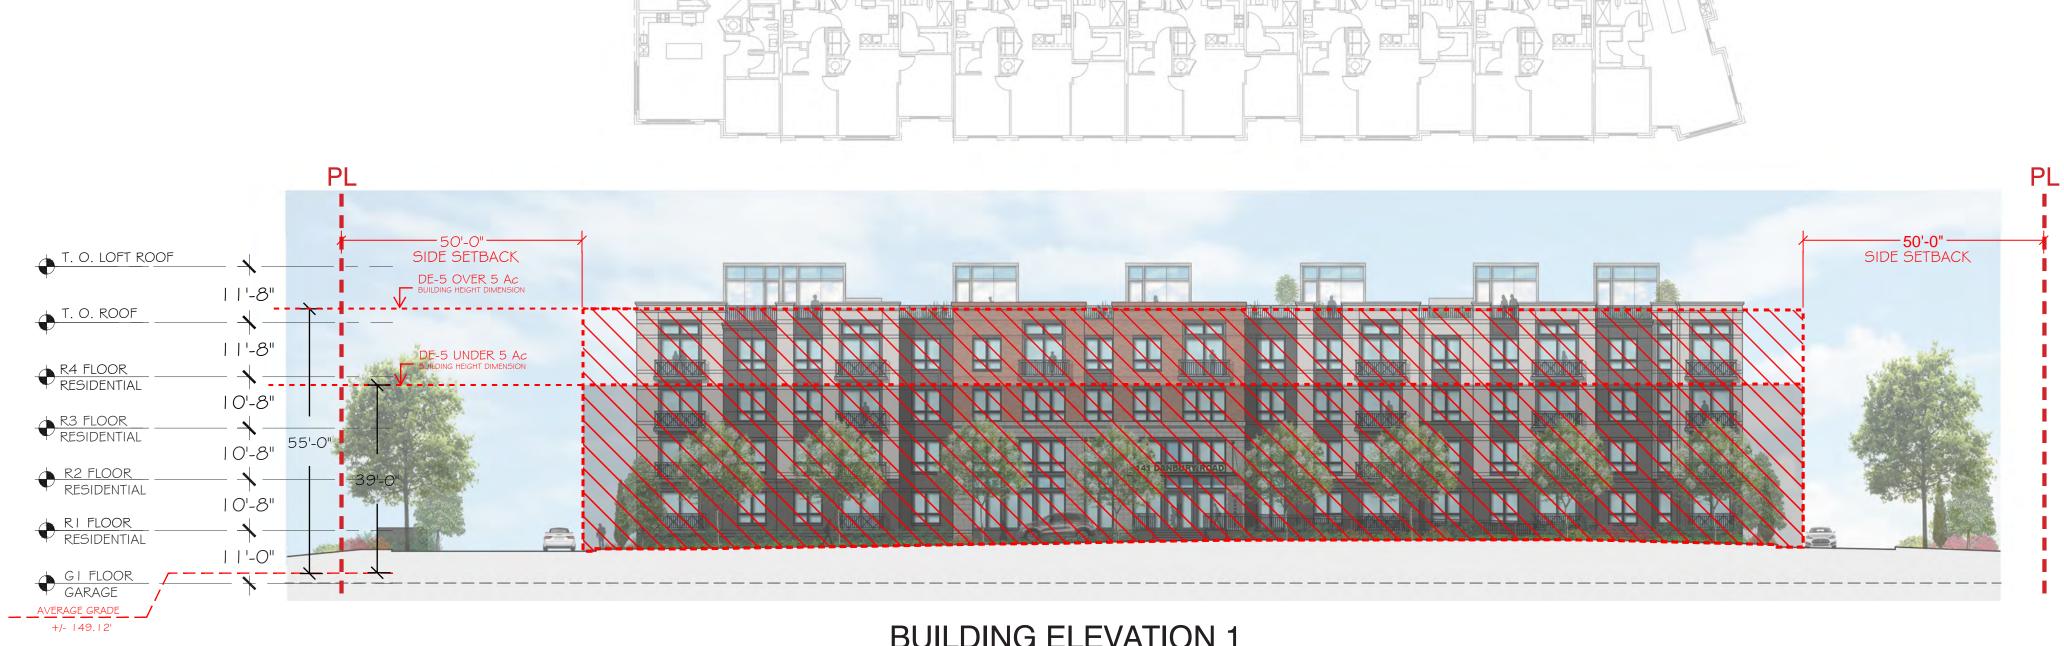

1"=50' (@ 22"x34")





\*NOTE: SETBACKS AND FLOOD ZONES SHOWN FOR ILLUSTRATIVE PURPOSES ONLY. REFER TO CIVIL FOR SITE PLAN, SETBACKS, FLOOD ZONES AND CIVIL INFORMATION. LANDSCAPE SHOWN FOR ILLUSTRATIVE PURPOSES ONLY. REFER TO LANDSCAPE FOR TREES AND LANDSCAPE INFORMATION.



# DE-5 BULK ANALYSIS - SITE PLAN

SUPPLEMENTAL EXHIBITS

©2021 LESSARD DESIGN INC. EXPRESSLY RESERVES ITS COMMON-LAW COPYRIGHT AND OTHER PROPERTY RIGHTS IN THESE PLANS. THESE PLANS ARE NOT TO BE REPRODUCED, CHANGED OR COPIED IN ANY OTHER FORM OR MATTER WHATSOEVER, NOR ARE THEY TO BE ASSIGNED TO ANY THIRD PARTY, WITHOUT FIRST OBTAINING THE EXPRESS WRITTEN PERMISSION AND CONSENT OF LESSARD DESIGN INC.

# 141 DANBURY ROAD

OCT 19, 2021 FUL.003 A.01

WILTON, CT FDSPIN 141 DR LLC

0' 15' 30' 60 SCALE: 1"=30' (@ 22"x34")







\*NOTE: REFER TO CIVIL FOR SITE PLAN, GRADING, SETBACKS, FLOOD ZONES AND CIVIL INFORMATION.

LANDSCAPE SHOWN FOR ILLUSTRATIVE PURPOSES ONLY. REFER TO LANDSCAPE FOR TREES AND LANDSCAPE INFORMATION.





**BUILDING ELEVATION 1** 

**BUILDING ELEVATION 2** 

# **DE-5 BULK ANALYSIS - BUILDING ELEVATIONS**

SUPPLEMENTAL EXHIBITS

©2021 LESSARD DESIGN INC. EXPRESSLY RESERVES ITS COMMON-LAW COPYRIGHT AND OTHER PROPERTY RIGHTS IN THESE PLANS. THESE PLANS ARE NOT TO BE REPRODUCED, CHANGED OR COPIED IN ANY OTHER FORM OR MATTER WHATSOEVER, NOR ARE THEY TO BE ASSIGNED TO ANY THIRD PARTY, WITHOUT FIRST OBTAINING THE EXPRESS WRITTEN PERMISSION AND CONSENT OF LESSARD DESIGN INC.



## Proposed Text Amendments FDSPIN 141 DR LLC October 15, 2021

<u>Amend the Wilton Zoning Regulations to add the DE-5