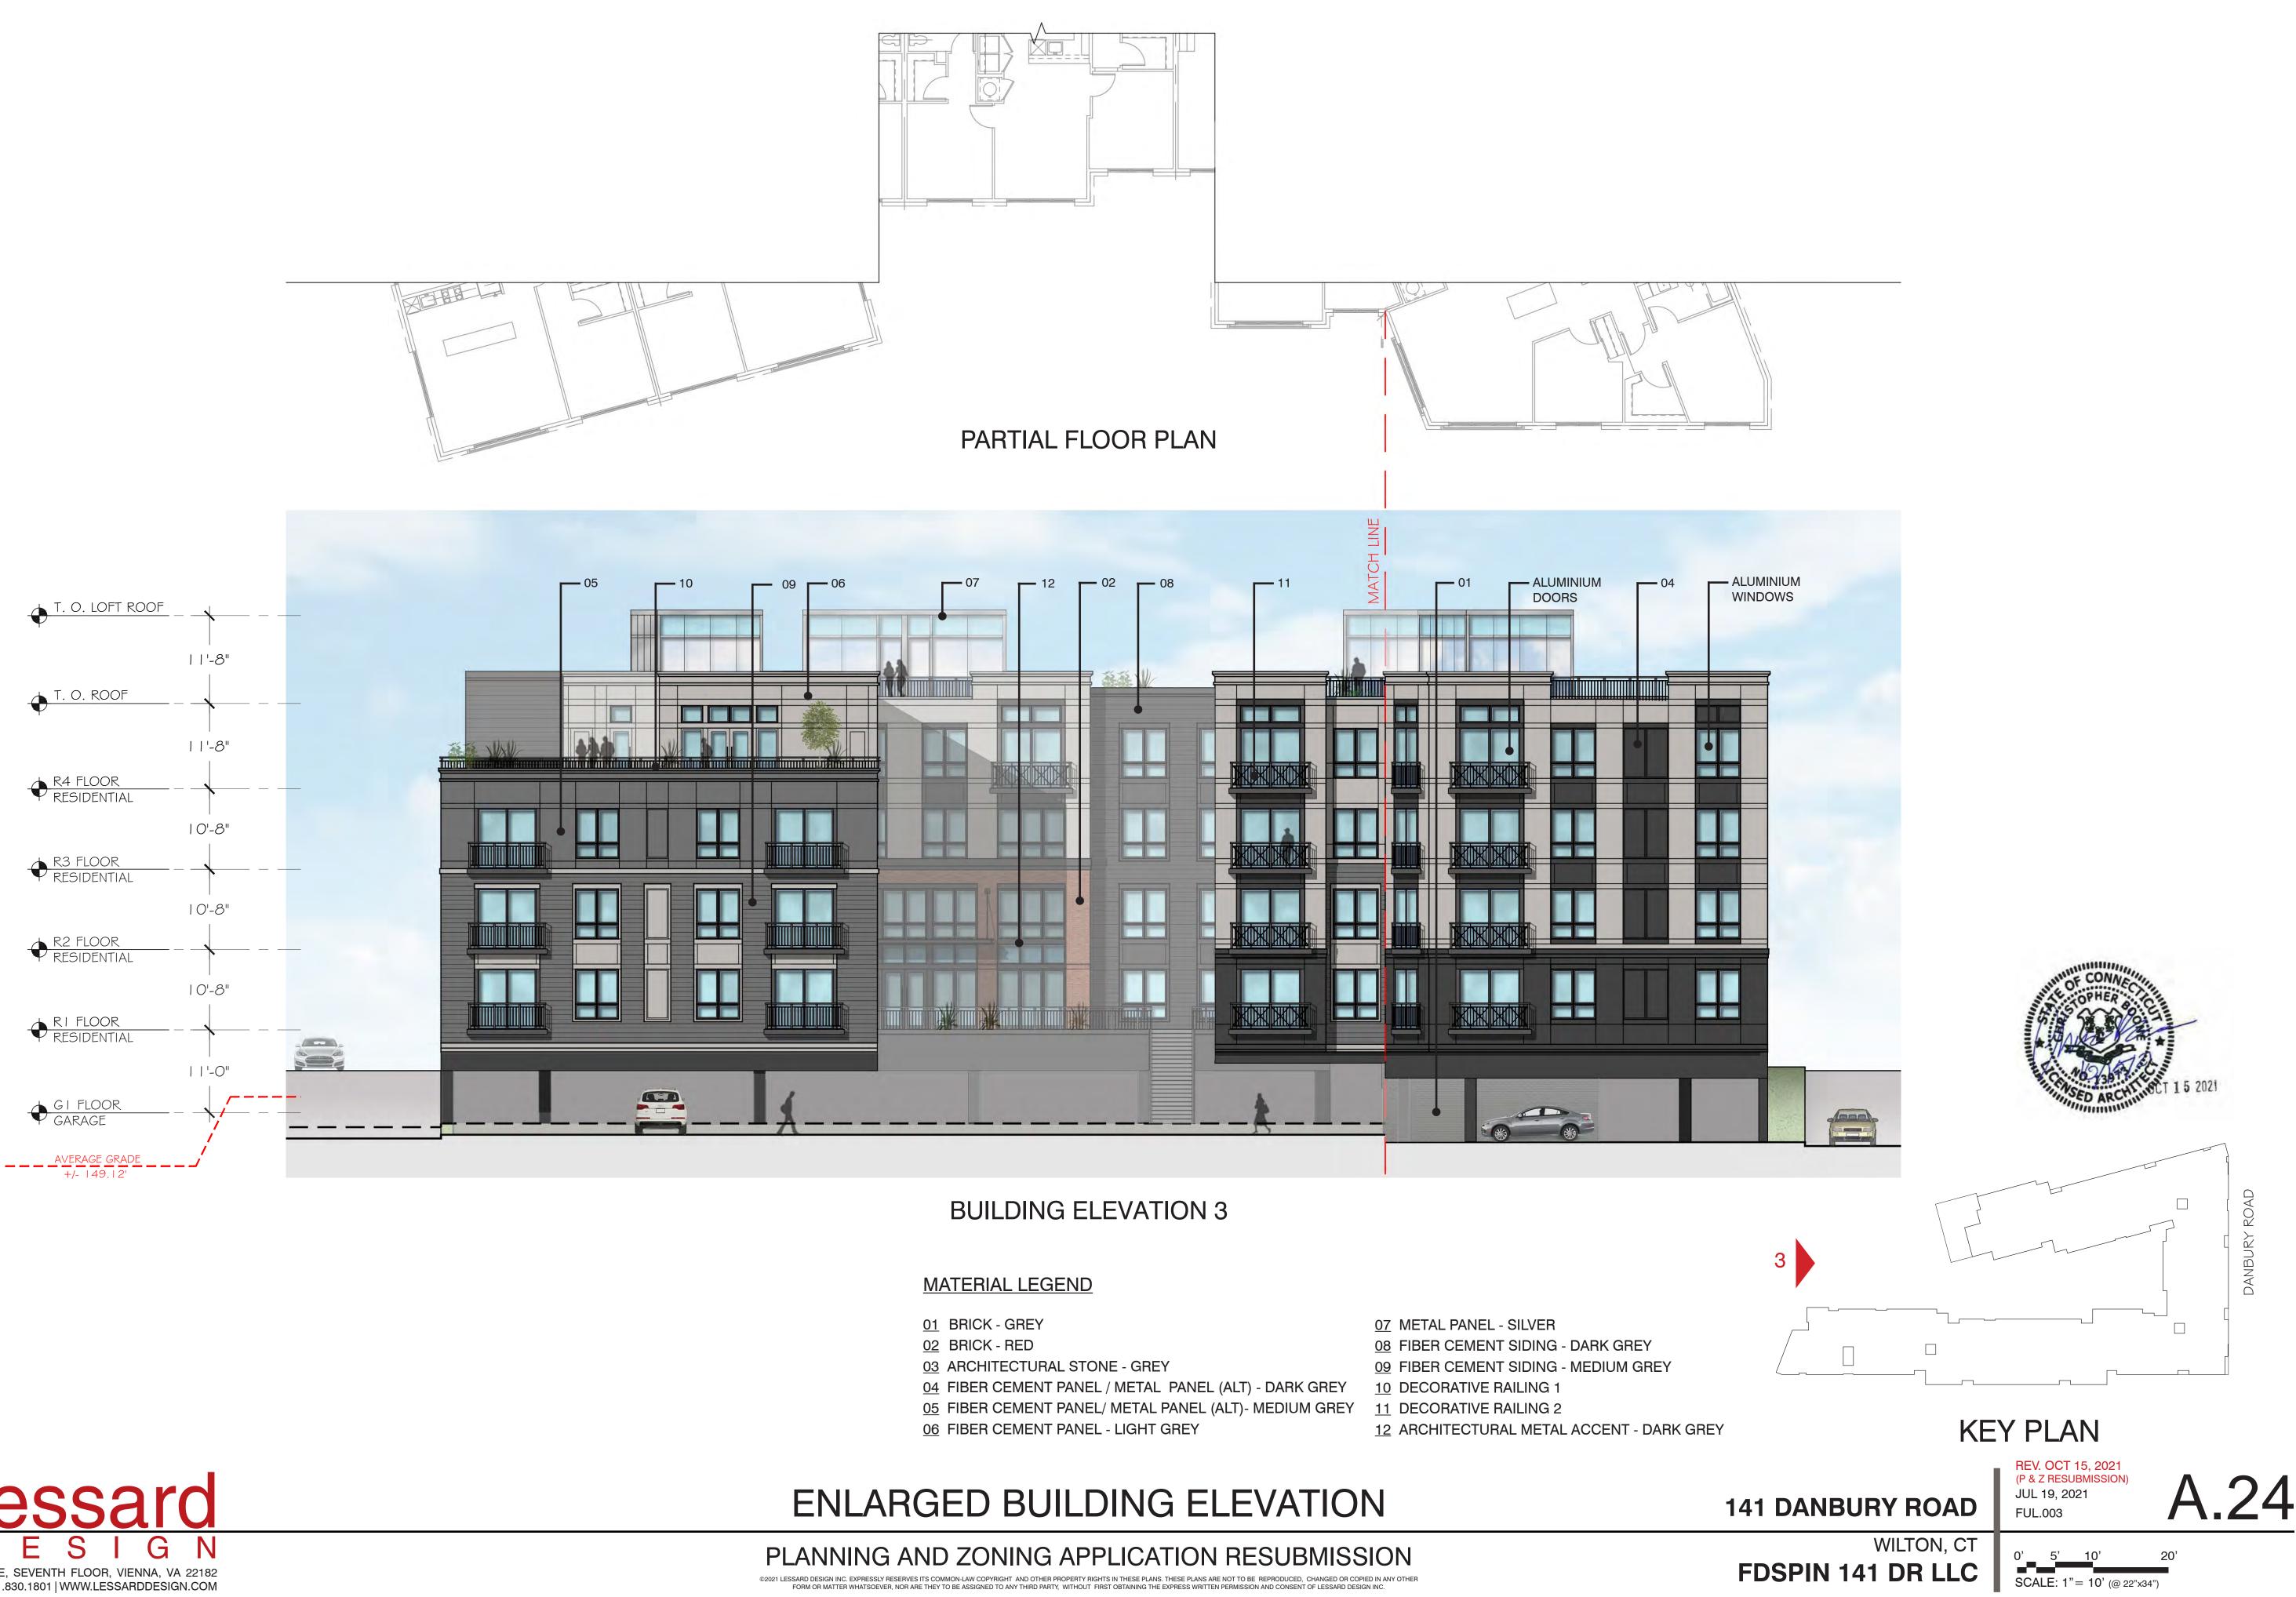

## MATERIAL LEGEND

- 01 BRICK GREY
- 02 BRICK RED
- 03 ARCHITECTURAL STONE GREY
- 04 FIBER CEMENT PANEL / METAL PANEL (ALT) DARK GREY
- 05 FIBER CEMENT PANEL/ METAL PANEL (ALT)- MEDIUM GREY
- 06 FIBER CEMENT PANEL LIGHT GREY

- 07 METAL PANEL SILVER
- 08 FIBER CEMENT SIDING DARK GREY
- 09 FIBER CEMENT SIDING MEDIUM GREY
- 10 DECORATIVE RAILING 1
- 11 DECORATIVE RAILING 2
- 12 ARCHITECTURAL METAL ACCENT DARK GREY

# ENLARGED BUILDING ELEVATION

PLANNING AND ZONING APPLICATION RESUBMISSION ©2021 LESSARD DESIGN INC. EXPRESSLY RESERVES ITS COMMON-LAW COPYRIGHT AND OTHER PROPERTY RIGHTS IN THESE PLANS. THESE PLANS ARE NOT TO BE REPRODUCED, CHANGED OR COPIED IN ANY OTHER FORM OR MATTER WHATSOEVER, NOR ARE THEY TO BE ASSIGNED TO ANY THIRD PARTY, WITHOUT FIRST OBTAINING THE EXPRESS WRITTEN PERMISSION AND CONSENT OF LESSARD DESIGN INC.