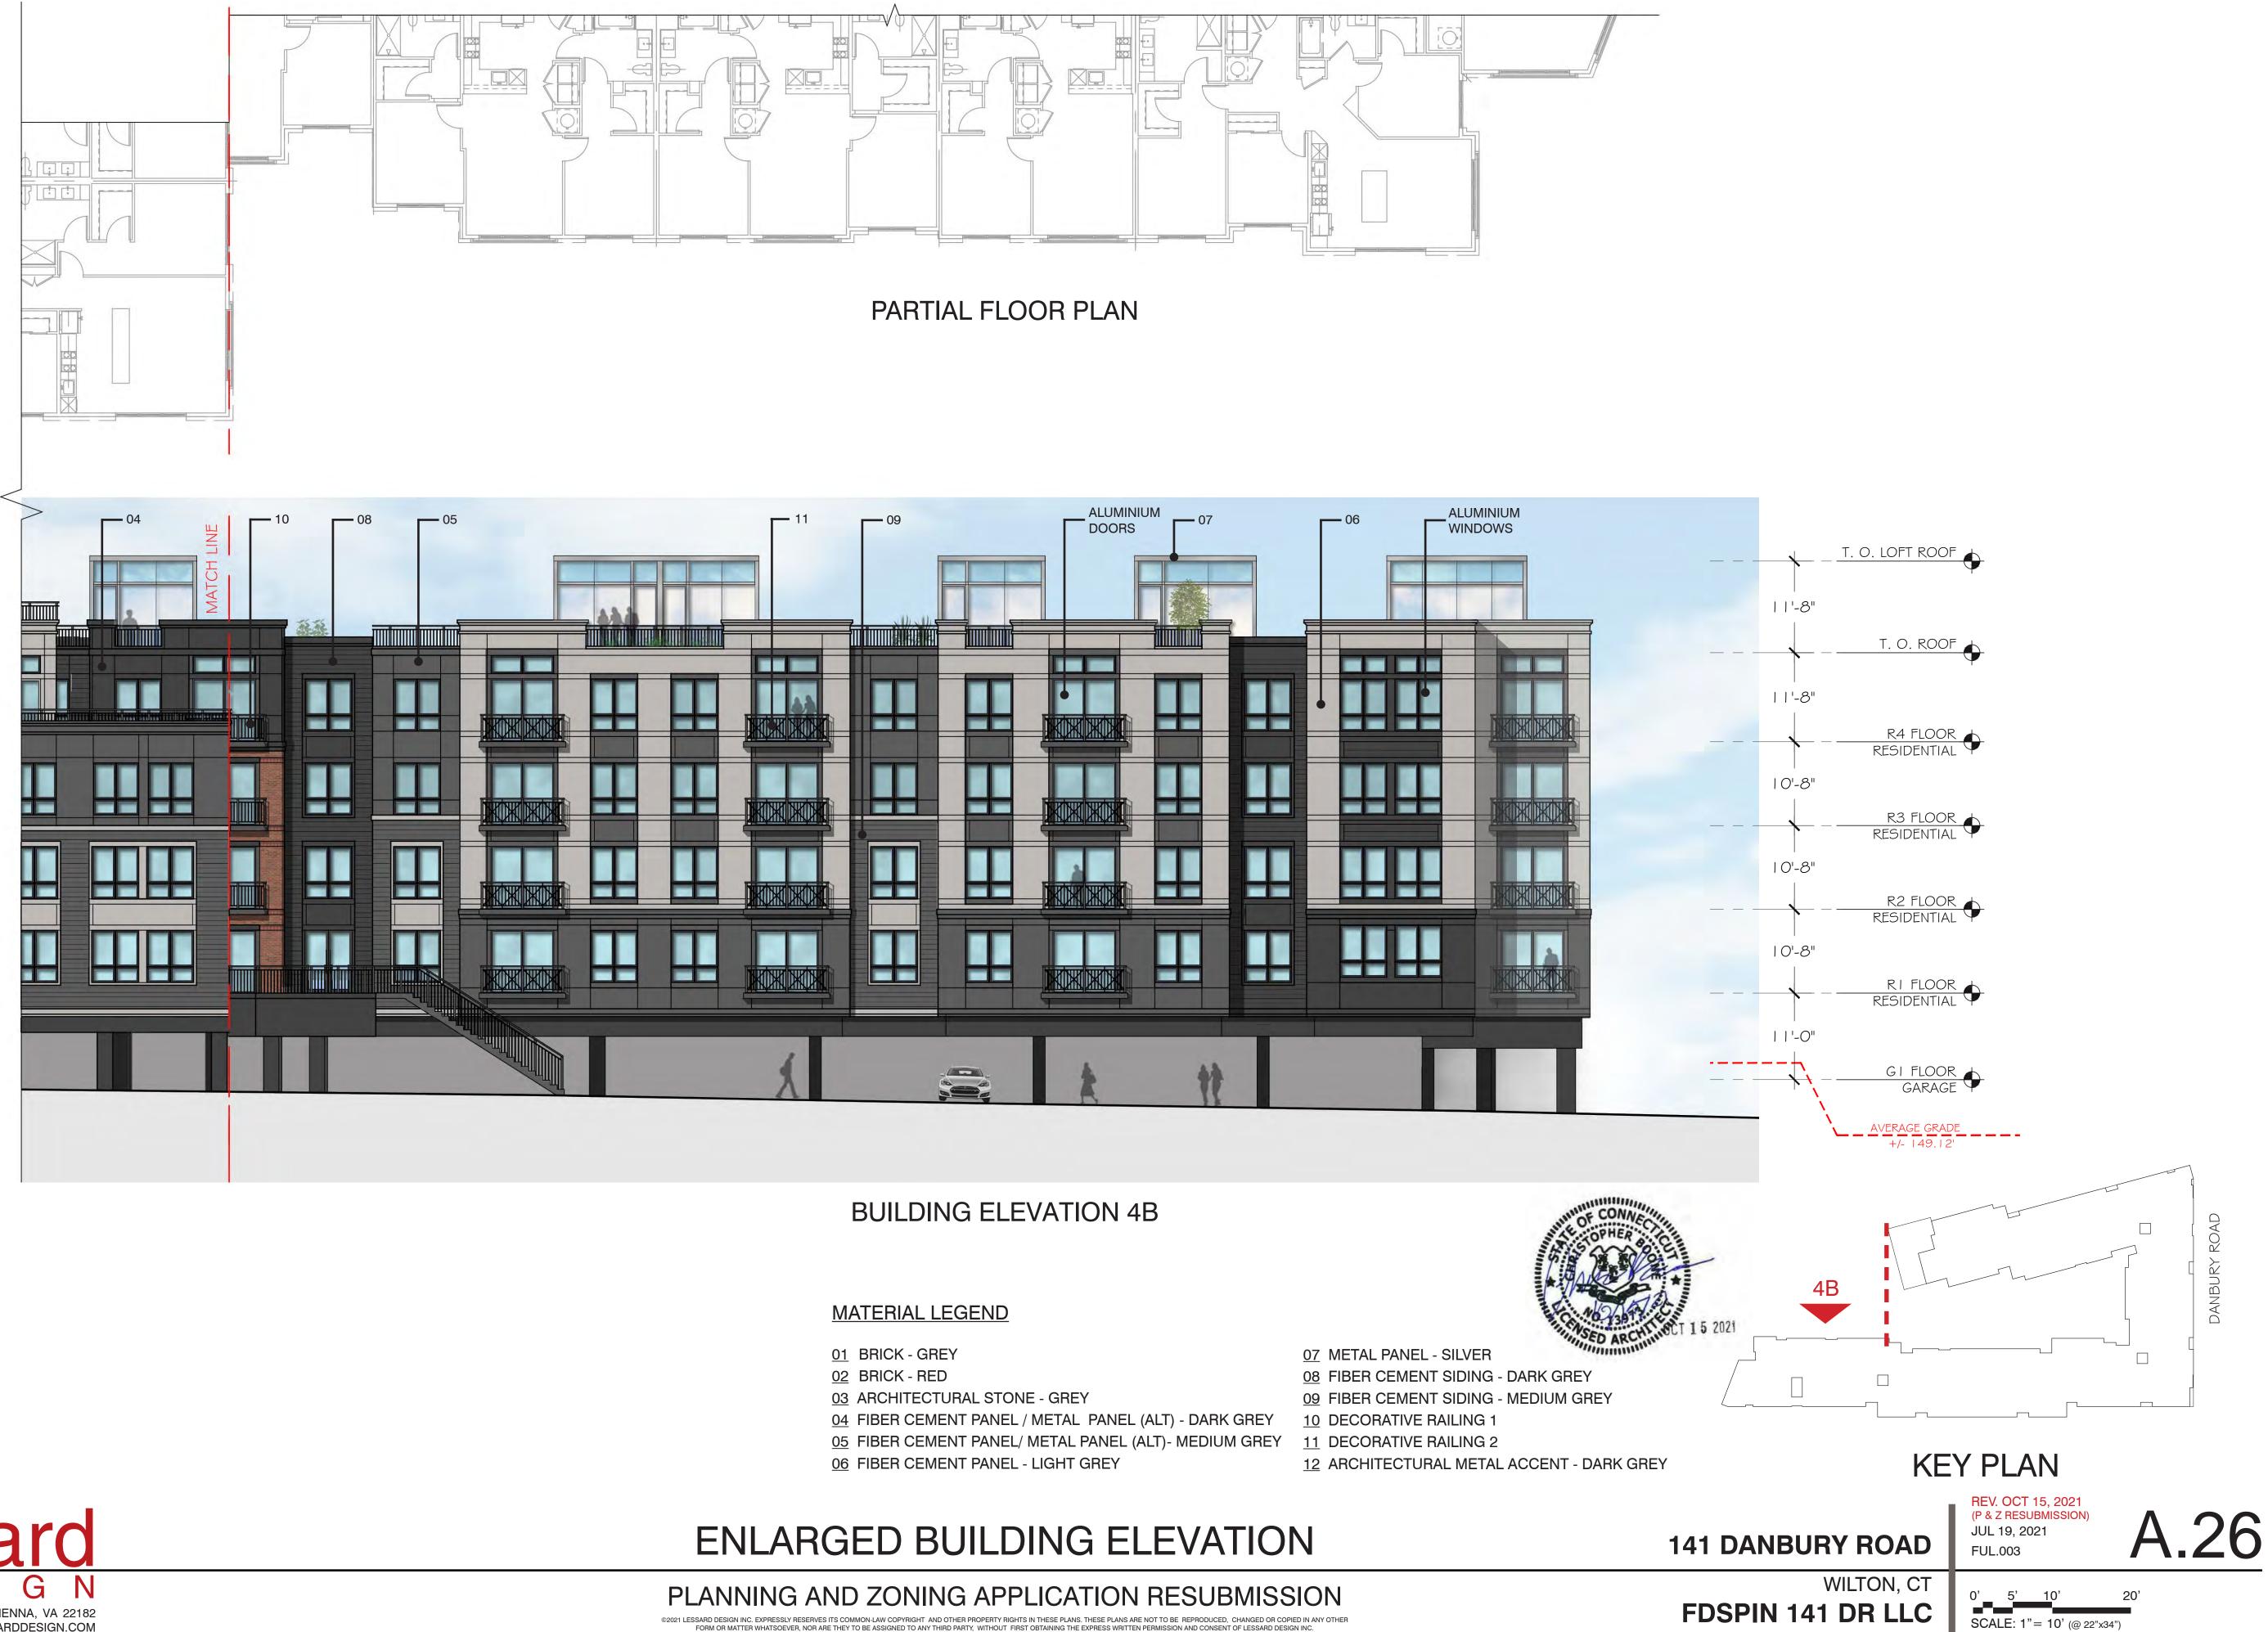

# ENLARGED BUILDING ELEVATION

PLANNING AND ZONING APPLICATION RESUBMISSION ©2021 LESSARD DESIGN INC. EXPRESSLY RESERVES ITS COMMON-LAW COPYRIGHT AND OTHER PROPERTY RIGHTS IN THESE PLANS. THESE PLANS ARE NOT TO BE REPRODUCED, CHANGED OR COPIED IN ANY OTHER FORM OR MATTER WHATSOEVER, NOR ARE THEY TO BE ASSIGNED TO ANY THIRD PARTY, WITHOUT FIRST OBTAINING THE EXPRESS WRITTEN PERMISSION AND CONSENT OF LESSARD DESIGN INC

# PARTIAL FLOOR PLAN

| 08 |  |  | 09 0 | 01 |
|----|--|--|------|----|
|    |  |  |      |    |
|    |  |  |      |    |
|    |  |  |      |    |
|    |  |  |      |    |
|    |  |  |      |    |
|    |  |  |      |    |

## MATERIAL LEGEND

- 01 BRICK GREY
- 02 BRICK RED
- 03 ARCHITECTURAL STONE GREY
- 04 FIBER CEMENT PANEL / METAL PANEL (ALT) DARK GREY
- 05 FIBER CEMENT PANEL/ METAL PANEL (ALT)- MEDIUM GREY
- 06 FIBER CEMENT PANEL LIGHT GREY

- 07 METAL PANEL SILVER
- 08 FIBER CEMENT SIDING DARK GREY
- 09 FIBER CEMENT SIDING MEDIUM GREY
- 10 DECORATIVE RAILING 1
- 11 DECORATIVE RAILING 2
- 12 ARCHITECTURAL METAL ACCENT DARK GREY