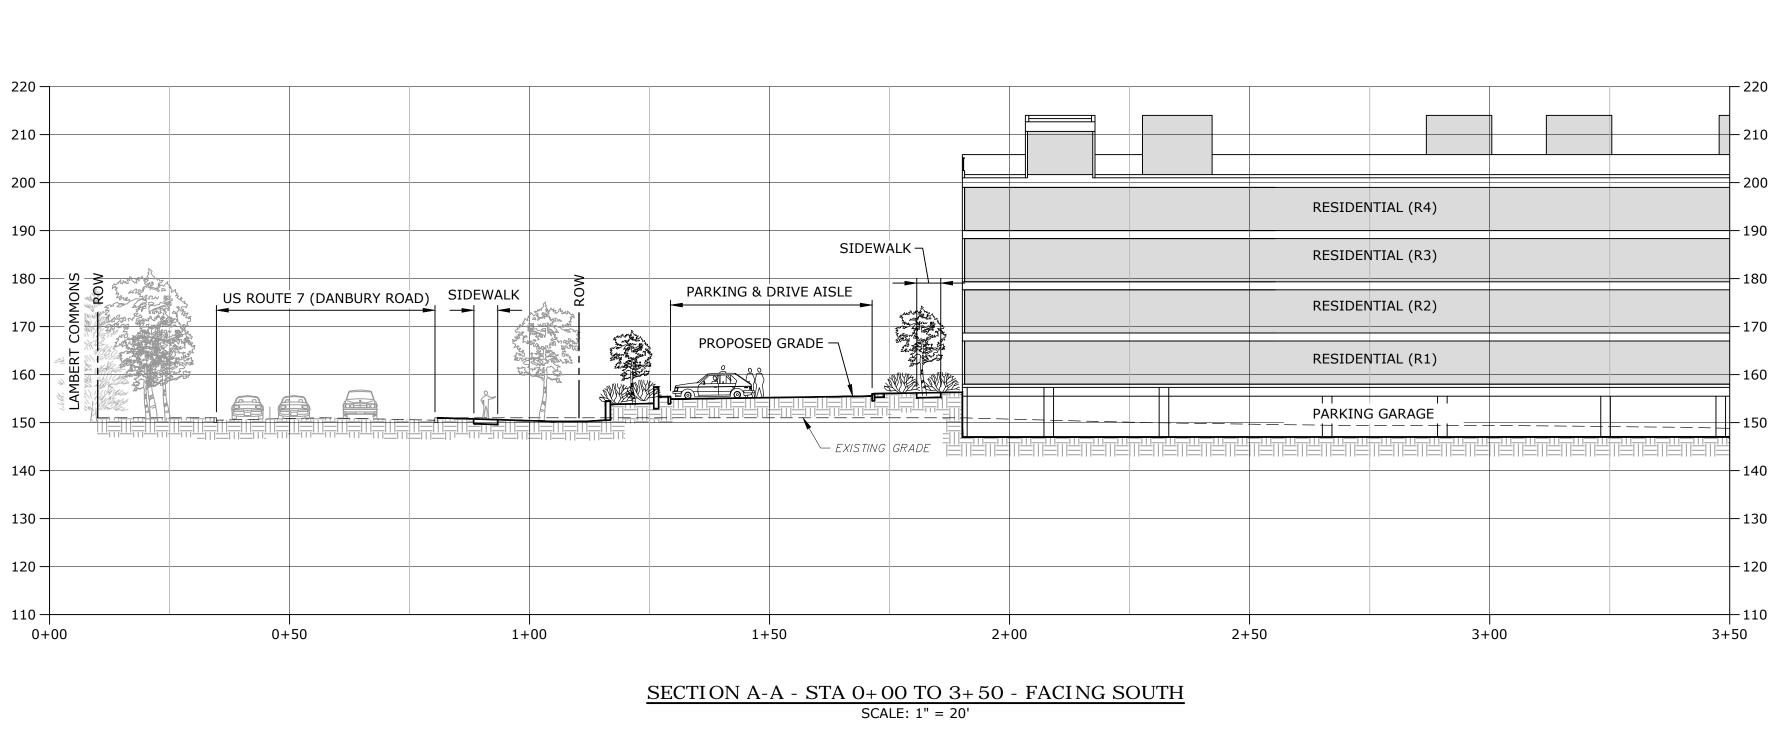

| 50    | 49.4     | 50       |  |  |  |
| MIN. REAR YARD                                           | 100  | 100   | 167.8    | 100.3    |  |  |  |
| MIN. PARKING & LOADING SETBACKS<br>(SIDE AND REAR YARDS) | 25   | 10    | 0        | 10       |  |  |  |
| MAX. BUILDING HEIGHT (FEET)                              | 39   | 55*   | 30       | 55*      |  |  |  |
| MAX. BUILDING COVERAGE (%)                               | 25%  | 40%   | 18.09%   | 36.32%   |  |  |  |
| MAX. SITE COVERAGE (%)                                   | 50%  | 75%   | 63.28%   | 67.80%   |  |  |  |
| MIN. LOT SIZE (ACRES)                                    | 5    | 3     | 4.28     | 4.28     |  |  |  |
| MIN. LOT FRONTAGE                                        | 150  | 150   | 373.41'  | 373.41'  |  |  |  |













<u>SECTION A-A - STA 3+ 50 TO 6+ 75 - FACING SOUTH</u> SCALE: 1" = 20'







I: 10/15/2021 :Oct 15, 2021 ond: J:\F\F017







The following area and bulk requirements shall be applicable to all developments in the DE-5R Designed Enterprise Residential District (Overlay) where at least 50% of the Gross Floor Area within the Overlay is dedicated to Residential use. Dimensions are in feet unless otherwise indicated.

|    |                                         | Lots West of   | Lots East of | Existing DE-5 |                                                                                                                                |
|----|-----------------------------------------|----------------|--------------|---------------|------------------------------------------------------