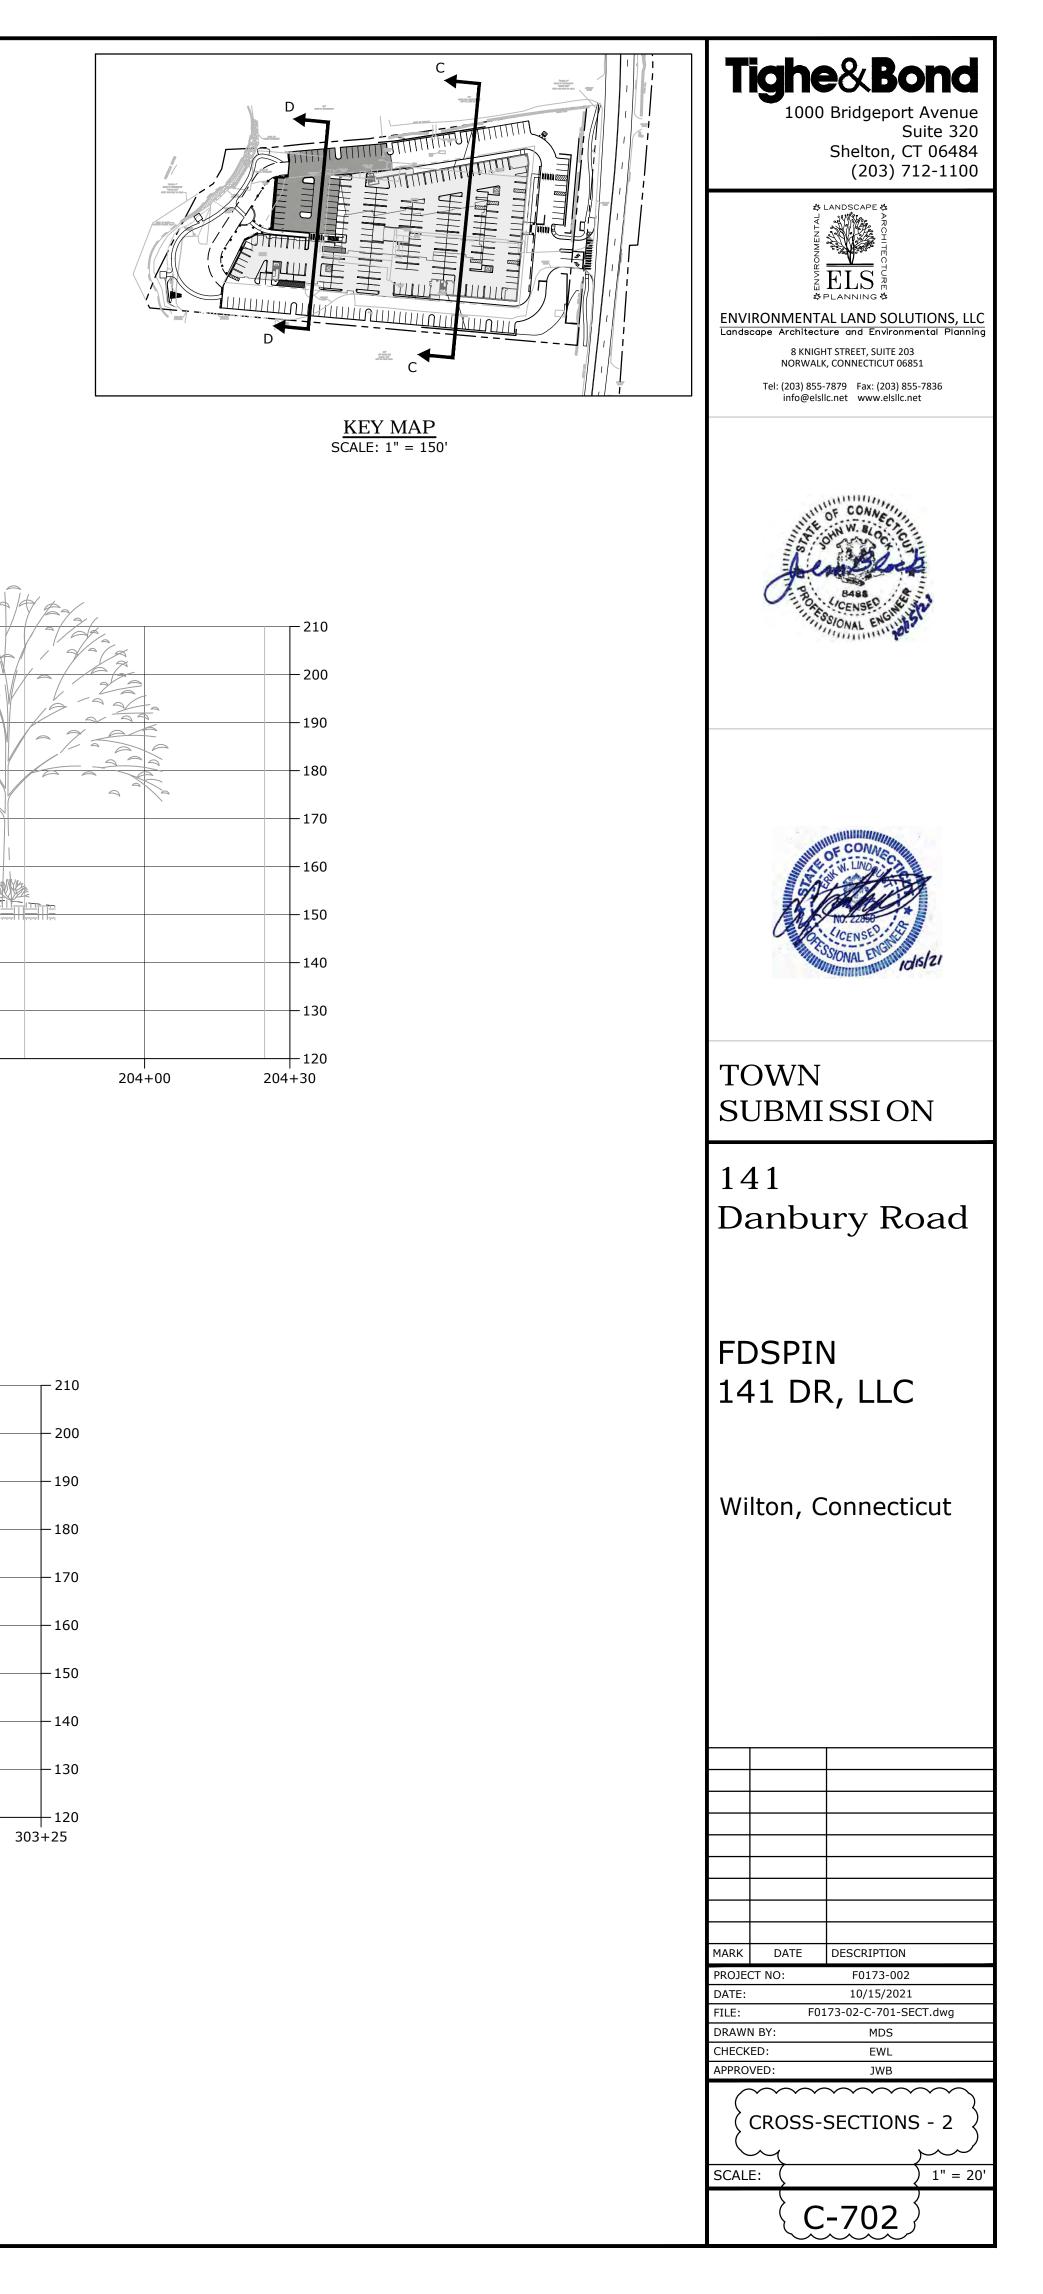

00.3    |  |  |  |
| MIN. PARKING & LOADING SETBACKS<br>(SIDE AND REAR YARDS) | 25   | 10    | 0        | 10       |  |  |  |
| MAX. BUILDING HEIGHT (FEET)                              | 39   | 55*   | 30       | 55*      |  |  |  |
| MAX. BUILDING COVERAGE (%)                               | 25%  | 40%   | 18.09%   | 36.32%   |  |  |  |
| MAX. SITE COVERAGE (%)                                   | 50%  | 75%   | 63.28%   | 67.80%   |  |  |  |
| MIN. LOT SIZE (ACRES)                                    | 5    | 3     | 4.28     | 4.28     |  |  |  |
| MIN. LOT FRONTAGE                                        | 150  | 150   | 373.41'  | 373.41'  |  |  |  |













<u>SECTION A-A - STA 3+ 50 TO 6+ 75 - FACING SOUTH</u> SCALE: 1" = 20'







I: 10/15/2021 :Oct 15, 2021 ond: J:\F\F017







The following area and bulk requirements shall be applicable to all developments in the DE-5R Designed Enterprise Residential District (Overlay) where at least 50% of the Gross Floor Area within the Overlay is dedicated to Residential use. Dimensions are in feet unless otherwise indicated.

|    |                                         | Lots West of   | Lots East of | Existing DE-5 |                                                                                                                                |
|----|-----------------------------------------|----------------|--------------|---------------|--------------------------------------------------------------------------------------------------------------------------------|
|    |                                         | Danbu