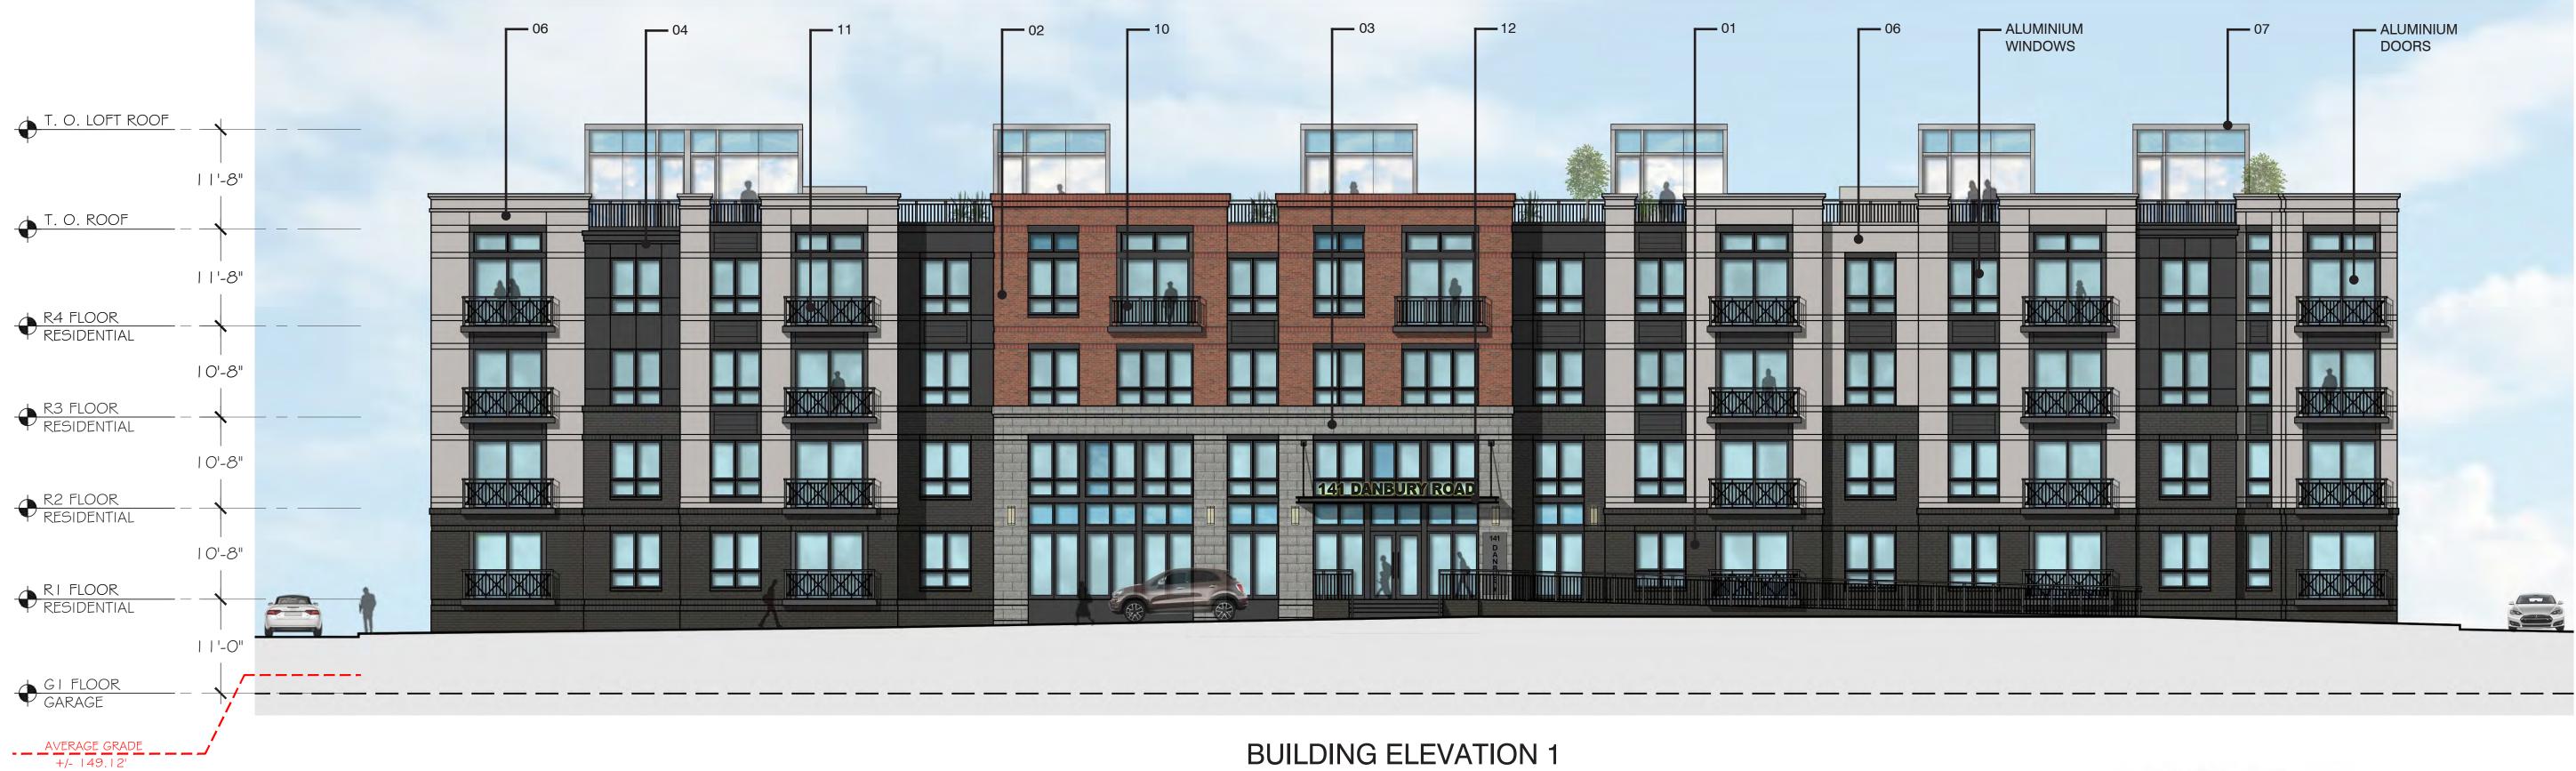

# **BUILDING ELEVATION 1**

## MATERIAL LEGEND

- 01 BRICK GREY
- 02 BRICK RED
- 03 ARCHITECTURAL STONE GREY
- 04 FIBER CEMENT PANEL / METAL PANEL (ALT) DARK GREY
- 05 FIBER CEMENT PANEL/ METAL PANEL (ALT)- MEDIUM GREY
- 06 FIBER CEMENT PANEL LIGHT GREY

- 07 METAL PANEL SILVER
- 08 FIBER CEMENT SIDING DARK GREY
- 09 FIBER CEMENT SIDING MEDIUM GREY
- 10 DECORATIVE RAILING 1
- 11 DECORATIVE RAILING 2
- 12 ARCHITECTURAL METAL ACCENT DARK GREY