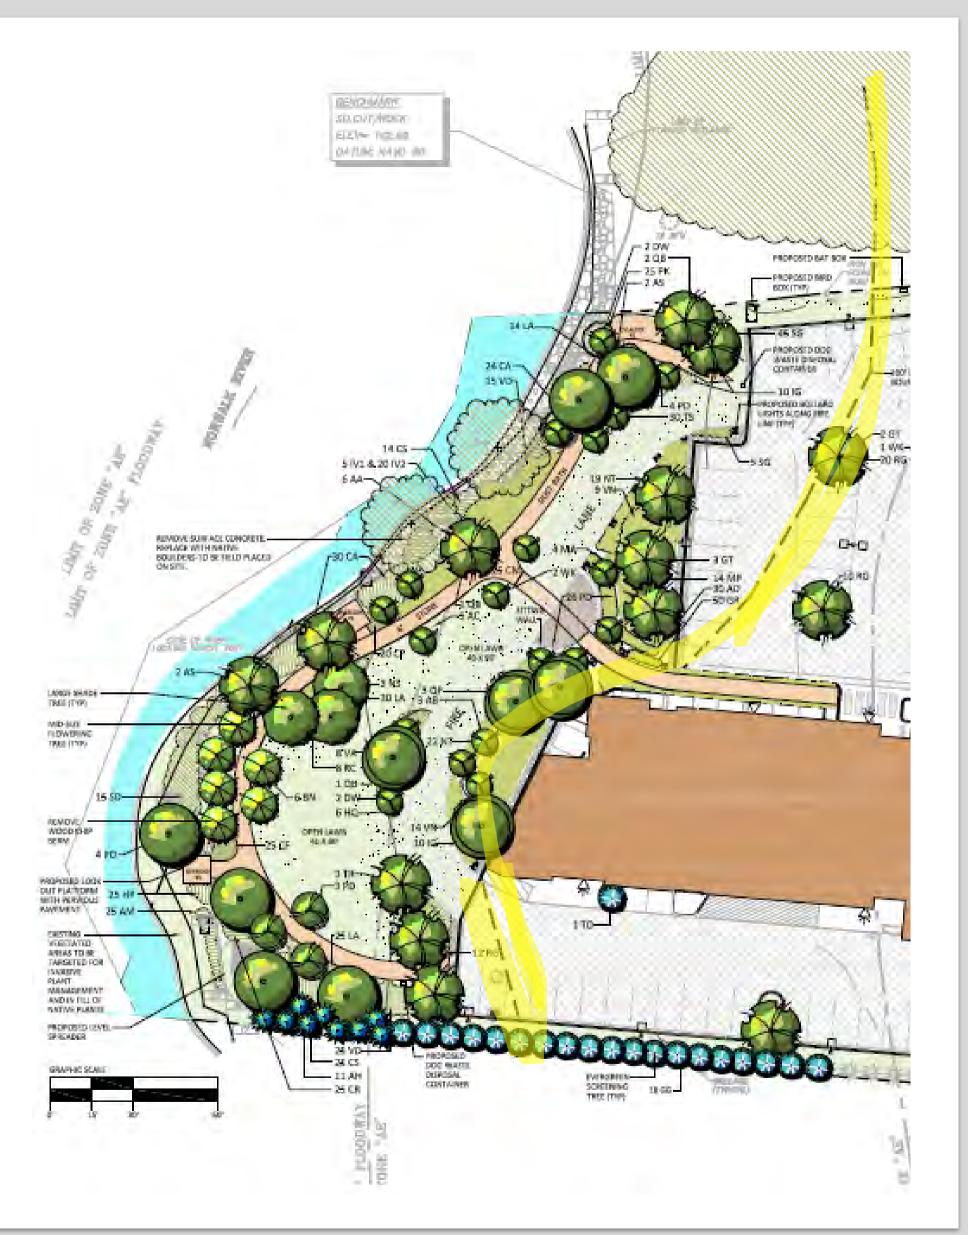

| COMMON NAME        | SIZE                                                                                                                                                                                                                         | ROOT                                                                                                                                                                                                                                                                                                                                                                                            | REMARKS                                                                                                                                                                                                                                                                                                                                                                                                                                                                              |
|--------------------|------------------------------------------------------------------------------------------------------------------------------------------------------------------------------------------------------------------------------|-------------------------------------------------------------------------------------------------------------------------------------------------------------------------------------------------------------------------------------------------------------------------------------------------------------------------------------------------------------------------------------------------|--------------------------------------------------------------------------------------------------------------------------------------------------------------------------------------------------------------------------------------------------------------------------------------------------------------------------------------------------------------------------------------------------------------------------------------------------------------------------------------|
| RED MAPLE          | 3-3.5" CAL                                                                                                                                                                                                                   | B&B                                                                                                                                                                                                                                                                                                                                                                                             |                                                                                                                                                                                                                                                                                                                                                                                                                                                                                      |
| SILVER MAPLE       | 2-2.5" CAL                                                                                                                                                                                                                   | B&B                                                                                                                                                                                                                                                                                                                                                                                             |                                                                                                                                                                                                                                                                                                                                                                                                                                                                                      |
| RIVER BIRCH        | 8-9' HT.                                                                                                                                                                                                                     | B&B                                                                                                                                                                                                                                                                                                                                                                                             | 3 STEMS                                                                                                                                                                                                                                                                                                                                                                                                                                                                              |
| SHADEMASTER LOCUST | 3-3.5" CAL.                                                                                                                                                                                                                  | B&B                                                                                                                                                                                                                                                                                                                                                                                             | FULL                                                                                                                                                                                                                                                                                                                                                                                                                                                                                 |
| BLACK GUM          | 2-2.5" CAL.                                                                                                                                                                                                                  | B&B                                                                                                                                                                                                                                                                                                                                                                                             |                                                                                                                                                                                                                                                                                                                                                                                                                                                                                      |
| AMERICAN SYCAMORE  | 335" CAL,                                                                                                                                                                                                                    | B&B                                                                                                                                                                                                                                                                                                                                                                                             | FULL                                                                                                                                                                                                                                                                                                                                                                                                                                                                                 |
| SWAMP WHITE OAK    | 2-2.5" CAL.                                                                                                                                                                                                                  | B&B                                                                                                                                                                                                                                                                                                                                                                                             | FULL                                                                                                                                                                                                                                                                                                                                                                                                                                                                                 |
| PIN OAK            | 2-2.5" CAL.                                                                                                                                                                                                                  | B&B                                                                                                                                                                                                                                                                                                                                                                                             | FULL                                                                                                                                                                                                                                                                                                                                                                                                                                                                                 |
| REDMOND LINDEN     | 3-3.5" CAL.                                                                                                                                                                                                                  | B&B                                                                                                                                                                                                                                                                                                                                                                                             | FULL                                                                                                                                                                                                                                                                                                                                                                                                                                                                                 |
|                    |                                                                                                                                                                                                                              |                                                                                                                                                                                                                                                                                                                                                                                                 |                                                                                                                                                                                                                                                                                                                                                                                                                                                                                      |
| SHADBLOW           | 7-8' HT                                                                                                                                                                                                                      | B&B                                                                                                                                                                                                                                                                                                                                                                                             |                                                                                                                                                                                                                                                                                                                                                                                                                                                                                      |
|                    |                                                                                                                                                                                                                              |                                                                                                                                                                                                                                                                                                                                                                                                 | TRISTEM                                                                                                                                                                                                                                                                                                                                                                                                                                                                              |
|                    |                                                                                                                                                                                                                              |                                                                                                                                                                                                                                                                                                                                                                                                 |                                                                                                                                                                                                                                                                                                                                                                                                                                                                                      |
|                    |                                                                                                                                                                                                                              |                                                                                                                                                                                                                                                                                                                                                                                                 | WHITE                                                                                                                                                                                                                                                                                                                                                                                                                                                                                |
|                    |                                                                                                                                                                                                                              |                                                                                                                                                                                                                                                                                                                                                                                                 | FULL                                                                                                                                                                                                                                                                                                                                                                                                                                                                                 |
|                    |                                                                                                                                                                                                                              |                                                                                                                                                                                                                                                                                                                                                                                                 |                                                                                                                                                                                                                                                                                                                                                                                                                                                                                      |
|                    |                                                                                                                                                                                                                              |                                                                                                                                                                                                                                                                                                                                                                                                 |                                                                                                                                                                                                                                                                                                                                                                                                                                                                                      |
|                    |                                                                                                                                                                                                                              |                                                                                                                                                                                                                                                                                                                                                                                                 |                                                                                                                                                                                                                                                                                                                                                                                                                                                                                      |
|                    |                                                                                                                                                                                                                              |                                                                                                                                                                                                                                                                                                                                                                                                 |                                                                                                                                                                                                                                                                                                                                                                                                                                                                                      |
|                    |                                                                                                                                                                                                                              |                                                                                                                                                                                                                                                                                                                                                                                                 | 25% MALES                                                                                                                                                                                                                                                                                                                                                                                                                                                                            |
|                    |                                                                                                                                                                                                                              |                                                                                                                                                                                                                                                                                                                                                                                                 | <b>F</b> 1111                                                                                                                                                                                                                                                                                                                                                                                                                                                                        |
|                    |                                                                                                                                                                                                                              |                                                                                                                                                                                                                                                                                                                                                                                                 | FULL                                                                                                                                                                                                                                                                                                                                                                                                                                                                                 |
|                    |                                                                                                                                                                                                                              |                                                                                                                                                                                                                                                                                                                                                                                                 |                                                                                                                                                                                                                                                                                                                                                                                                                                                                                      |
| GREEN GIANT        | 8-10                                                                                                                                                                                                                         | B&B                                                                                                                                                                                                                                                                                                                                                                                             |                                                                                                                                                                                                                                                                                                                                                                                                                                                                                      |
|                    |                                                                                                                                                                                                                              |                                                                                                                                                                                                                                                                                                                                                                                                 |                                                                                                                                                                                                                                                                                                                                                                                                                                                                                      |
|                    | RED MAPLE<br>SILVER MAPLE<br>RIVER BIRCH<br>SHADEMASTER LOCUST<br>BLACK GUM<br>AMERICAN SYCAMORE<br>SWAMP WHITE OAK<br>PIN OAK<br>REDMOND LINDEN<br>SHADBLOW<br>AUTUMN BRILLANCE SHAD<br>PAGODA DOGWOOD<br>FLOWERING DOGWOOD | RED MAPLE3-3.5" CALSILVER MAPLE2-2.5" CALRIVER BIRCH3-3.5" CAL.SHADEMASTER LOCUST3-3.5" CAL.BLACK GUM2-2.5" CAL.AMERICAN SYCAMORE335" CAL,SWAMP WHITE OAK2-2.5" CAL.PIN OAK2-2.5" CAL.REDMOND LINDEN7-8' HT.SHADBLOW6-8' HTAUTUMN BRILLANCE SHAD6-8' HTPLOWERING DOGWOOD6-8' HTFLOWERING DOGWOOD2-2.5" CAL.SOURWOOD2-2.5" CAL.AMERICAN HOLLY7-8' HT.WHITE PINE10-12' HT.DARK ARBORVITEA7-8' HT. | RED MAPLE3-3.5" CALB&BSILVER MAPLE2-2.5" CALB&BRIVER BIRCH8-9' HT.B&BSHADEMASTER LOCUST3-3.5" CAL.B&BBLACK GUM2-2.5" CAL.B&BAMERICAN SYCAMORE3-35" CAL,B&BSWAMP WHITE OAK2-2.5" CAL.B&BPIN OAK2-2.5" CAL.B&BREDMOND LINDEN3-3.5" CAL.B&BSHADBLOW7-8' HT.B&BAUTUMN BRILLANCE SHAD6-8' HTB7bPAGODA DOGWOOD2-2.5" CAL.B&BPAGODA DOGWOOD2-2.5" CAL.B&BPAGONDACK CRAB APPLE2-2.5" CAL.B&BSOURWOOD2-2.5" CAL.B&BAMERICAN HOLLY7-8' HT.B&BWHITE PINE10-12' HT.B&BDARK ARBORVITEA7-8' HT.B&B |