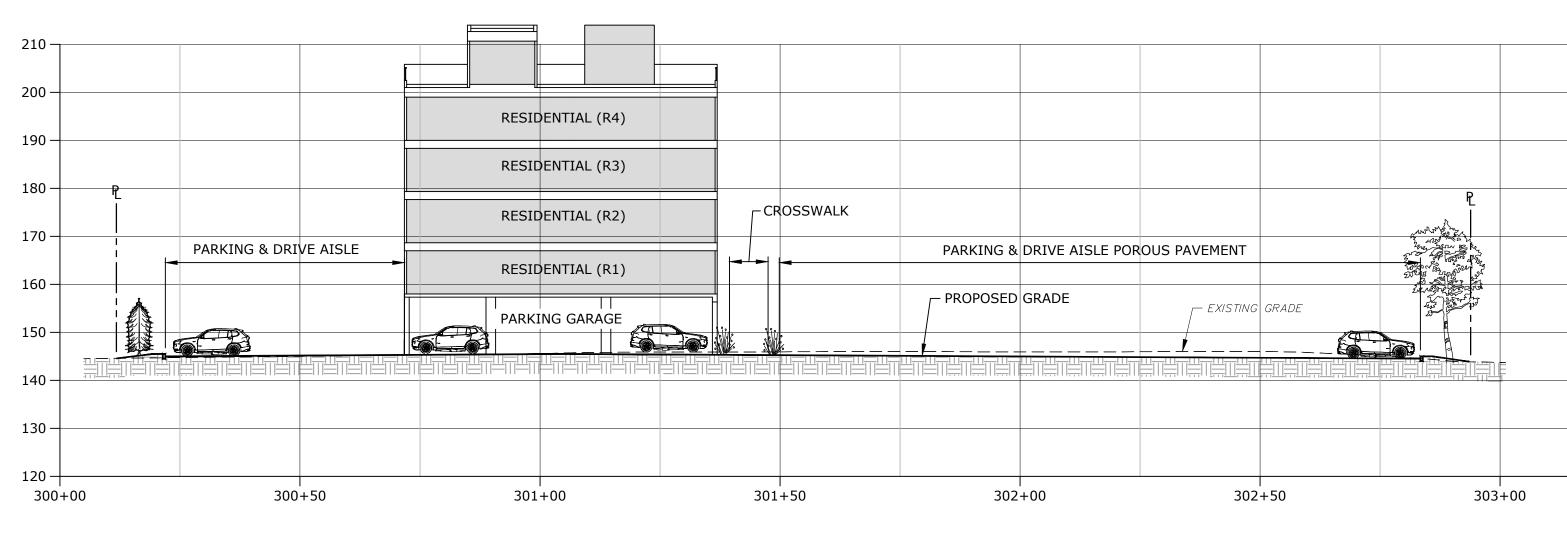

| 100  | 100   | 167.8    | 100.3    |  |  |  |
| MIN. PARKING & LOADING SETBACKS<br>(SIDE AND REAR YARDS) | 25   | 10    | 0        | 10       |  |  |  |
| MAX. BUILDING HEIGHT (FEET)                              | 39   | 55*   | 30       | 55*      |  |  |  |
| MAX. BUILDING COVERAGE (%)                               | 25%  | 40%   | 18.09%   | 36.32%   |  |  |  |
| MAX. SITE COVERAGE (%)                                   | 50%  | 75%   | 63.28%   | 67.80%   |  |  |  |
| MIN. LOT SIZE (ACRES)                                    | 5    | 3     | 4.28     | 4.28     |  |  |  |
| MIN. LOT FRONTAGE                                        | 150  | 150   | 373.41'  | 373.41'  |  |  |  |













<u>SECTION A-A - STA 3+ 50 TO 6+ 75 - FACING SOUTH</u> SCALE: 1" = 20'







I: 10/15/2021 :Oct 15, 2021 ond: J:\F\F017







The following area and bulk requirements shall be applicable to all developments in the DE-5R Designed Enterprise Residential District (Overlay) where at least 50% of the Gross Floor Area within the Overlay is dedicated to Residential use. Dimensions are in feet unless otherwise indicated.

|    |                                         | Lots West of   | Lots East of | Existing DE-5 |                                                                                                                                |
|----|-----------------------------------------|----------------|--------------|---------------|--------------------------------------------------------------------------------------------------------------------------------|
|