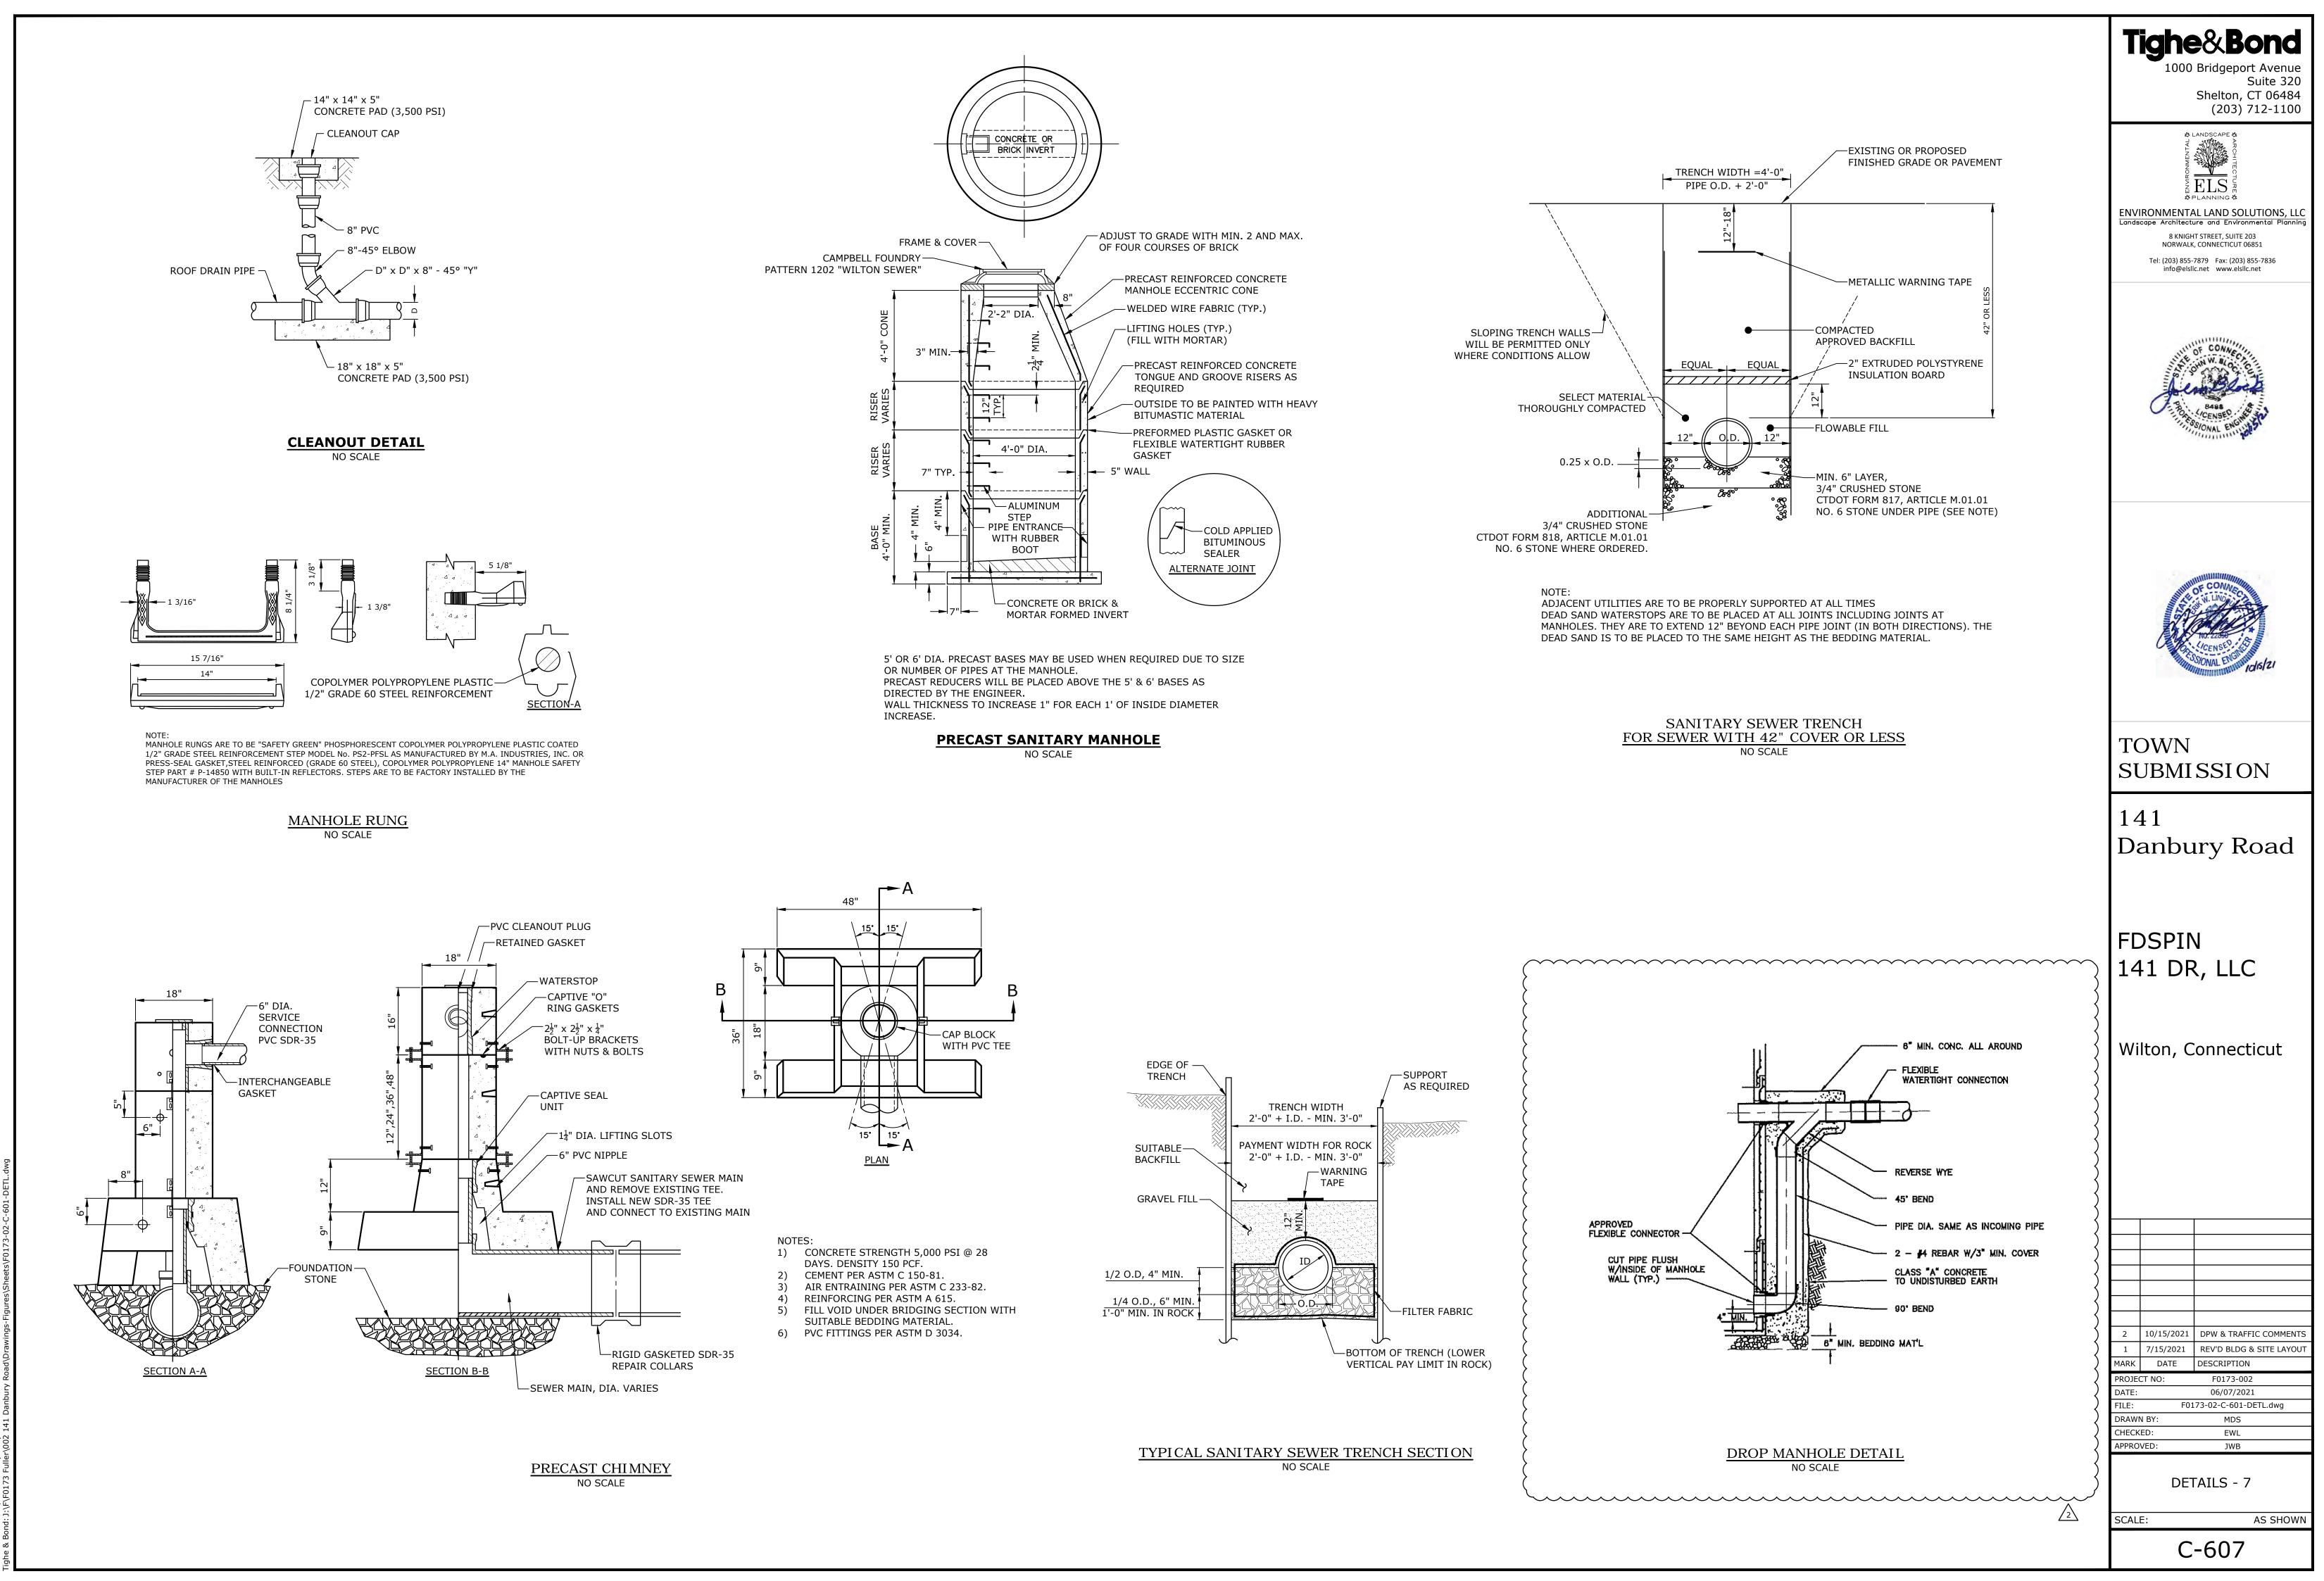

| 50    | 49.4     | 50       |  |  |  |
| MIN. REAR YARD                                           | 100  | 100   | 167.8    | 100.3    |  |  |  |
| MIN. PARKING & LOADING SETBACKS<br>(SIDE AND REAR YARDS) | 25   | 10    | 0        | 10       |  |  |  |
| MAX. BUILDING HEIGHT (FEET)                              | 39   | 55*   | 30       | 55*      |  |  |  |
| MAX. BUILDING COVERAGE (%)                               | 25%  | 40%   | 18.09%   | 36.32%   |  |  |  |
| MAX. SITE COVERAGE (%)                                   | 50%  | 75%   | 63.28%   | 67.80%   |  |  |  |
| MIN. LOT SIZE (ACRES)                                    | 5    | 3     | 4.28     | 4.28     |  |  |  |
| MIN. LOT FRONTAGE                                        | 150  | 150   | 373.41'  | 373.41'  |  |  |  |













<u>SECTION A-A - STA 3+ 50 TO 6+ 75 - FACING SOUTH</u> SCALE: 1" = 20'







I: 10/15/2021 :Oct 15, 2021 ond: J:\F\F017







The following area and bulk requirements shall be applicable to all developments in the DE-5R Designed Enterprise Residential District (Overlay) where at least 50% of the Gross Floor Area within the Overlay is dedicated to Residential use. Dimensions are in feet unless otherwise indicated.

|    |                                         | Lots West of   | Lots East of | Existing DE-5 |                                                                                                                                |
|----|-----------------------------------------|----------------|--------------|---------------|----------------------------------------------------