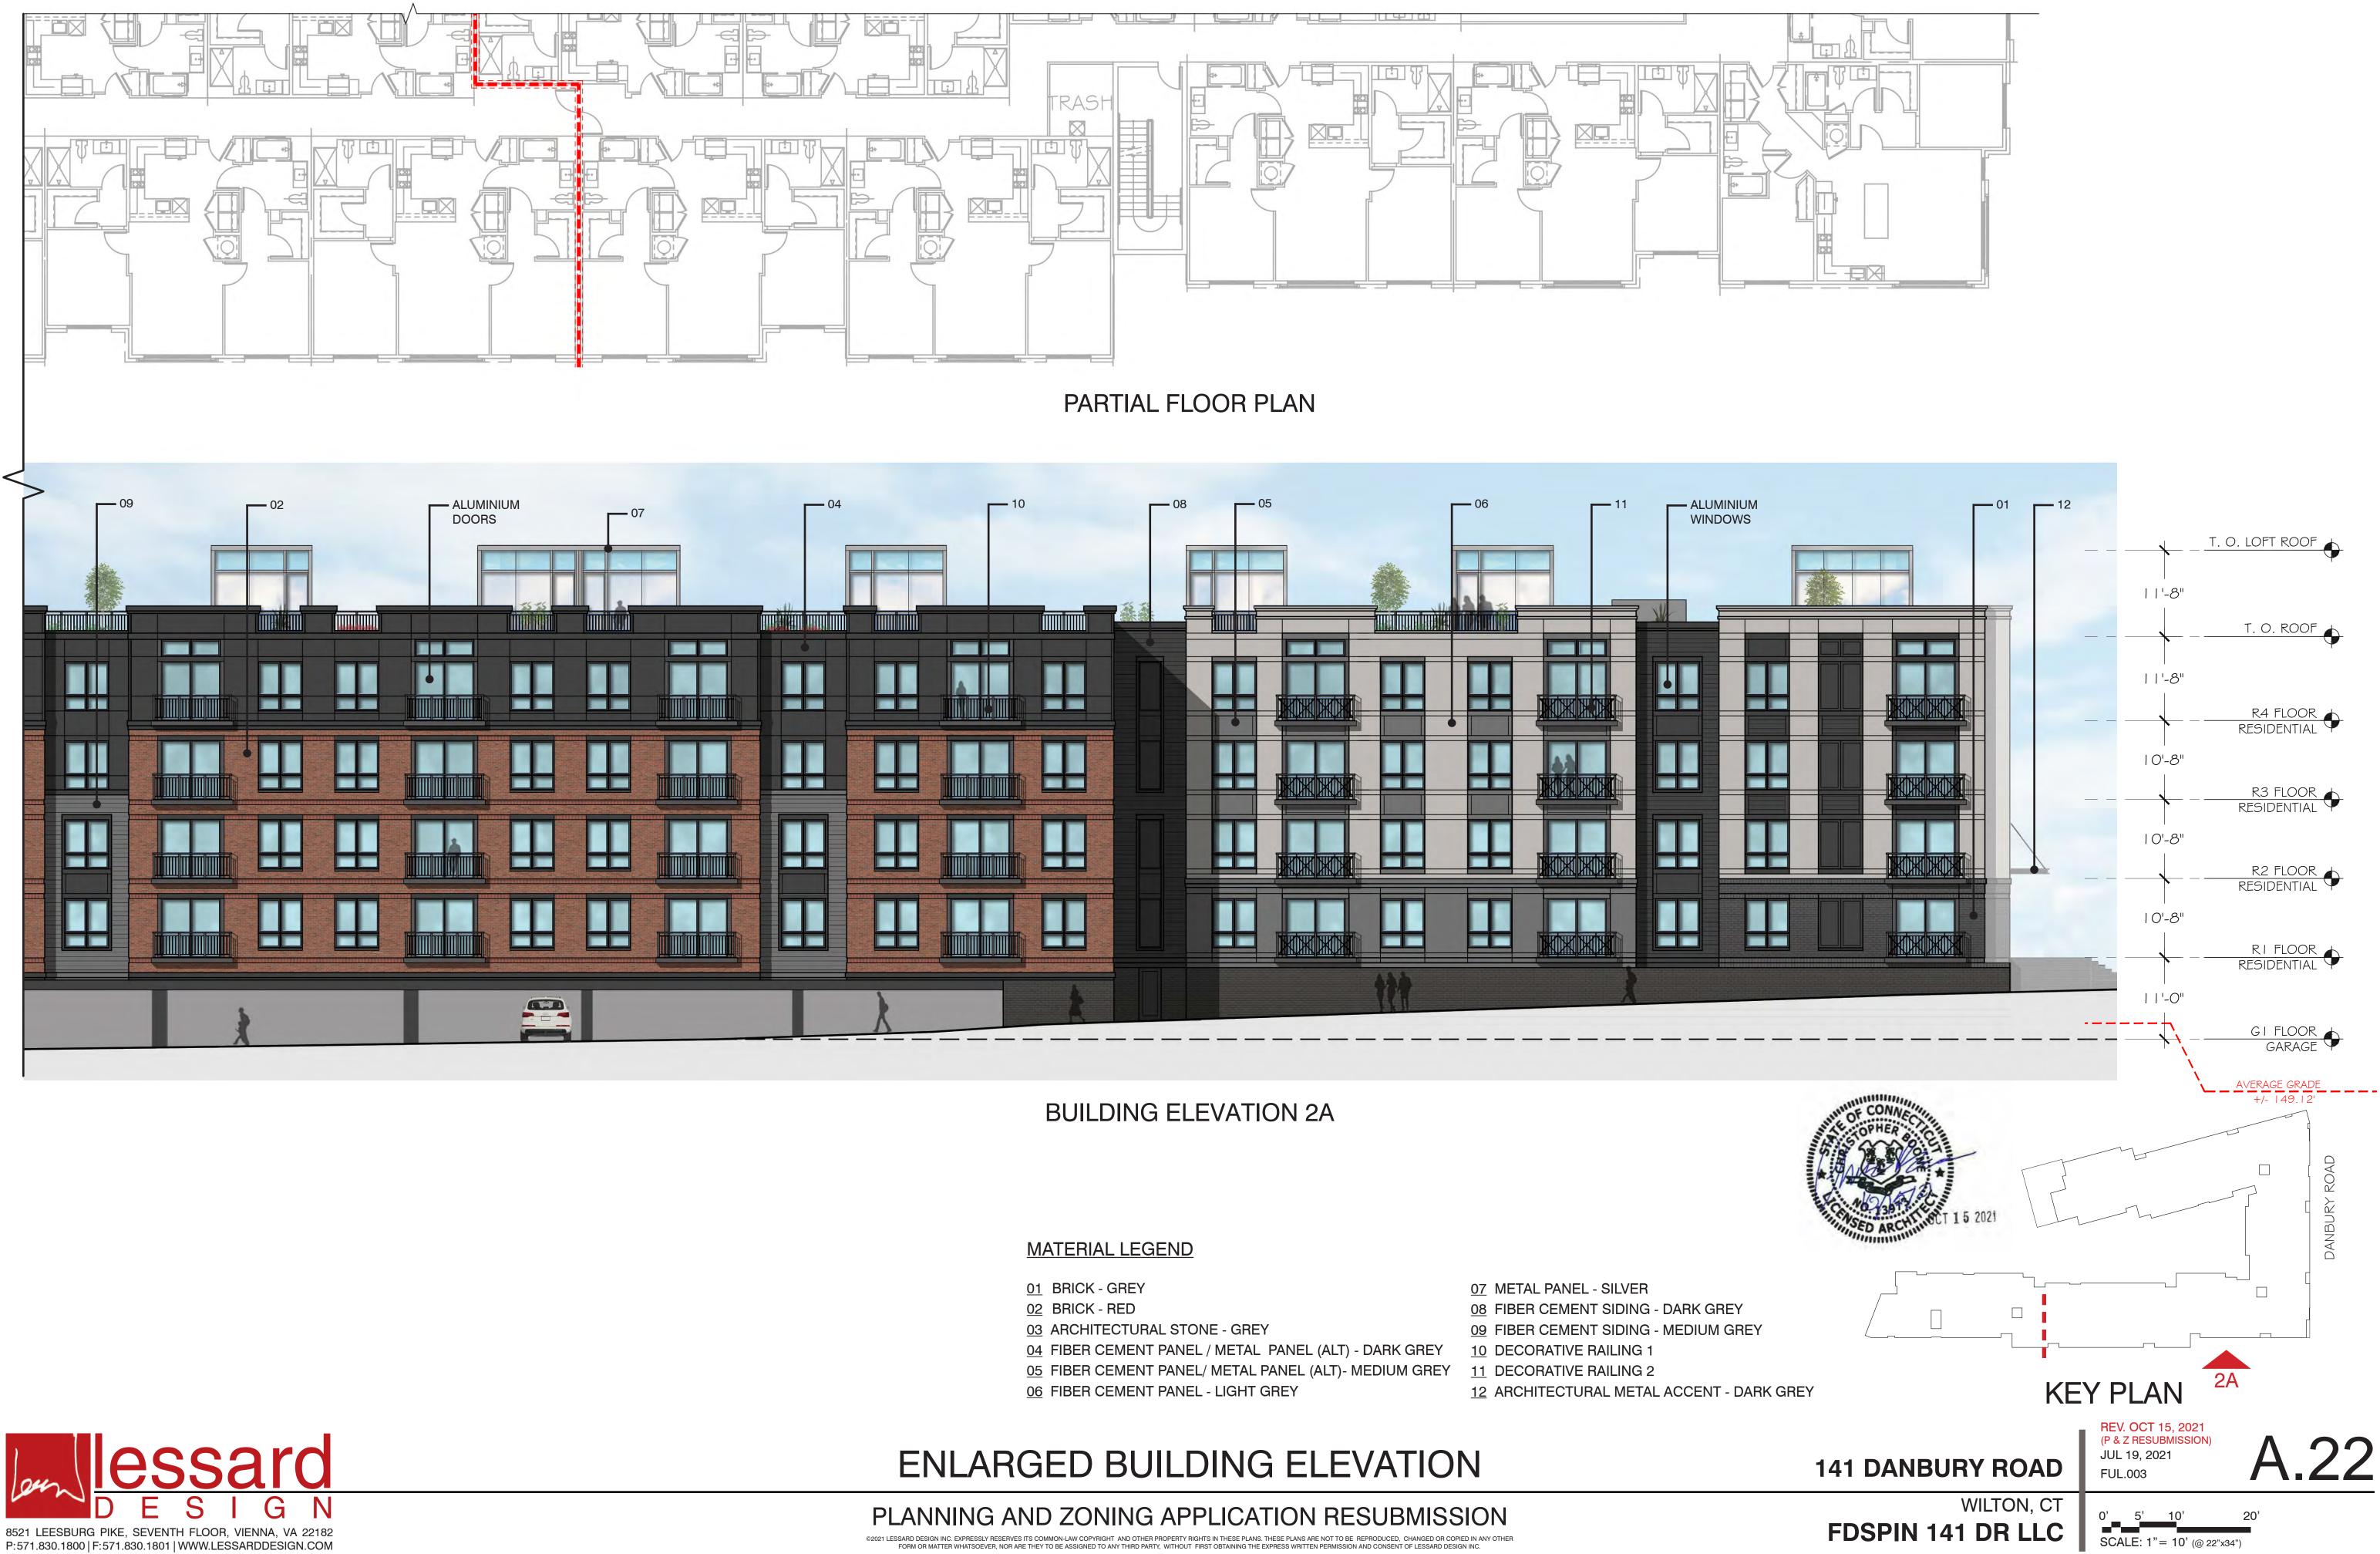

# ENLARGED BUILDING ELEVATION

PLANNING AND ZONING APPLICATION RESUBMISSION ©2021 LESSARD DESIGN INC. EXPRESSLY RESERVES ITS COMMON-LAW COPYRIGHT AND OTHER PROPERTY RIGHTS IN THESE PLANS. THESE PLANS ARE NOT TO BE REPRODUCED, CHANGED OR COPIED IN ANY OTHER FORM OR MATTER WHATSOEVER, NOR ARE THEY TO BE ASSIGNED TO ANY THIRD PARTY, WITHOUT FIRST OBTAINING THE EXPRESS WRITTEN PERMISSION AND CONSENT OF LESSARD DESIGN INC

## MATERIAL LEGEND

- 01 BRICK GREY
- 02 BRICK RED
- 03 ARCHITECTURAL STONE GREY
- 04 FIBER CEMENT PANEL / METAL PANEL (ALT) DARK GREY
- 05 FIBER CEMENT PANEL/ METAL PANEL (ALT)- MEDIUM GREY
- 06 FIBER CEMENT PANEL LIGHT GREY

- 07 METAL PANEL SILVER
- 08 FIBER CEMENT SIDING DARK GREY
- 09 FIBER CEMENT SIDING MEDIUM GREY
- 10 DECORATIVE RAILING 1
- 11 DECORATIVE RAILING 2
- 12 ARCHITECTURAL METAL ACCENT DARK GREY