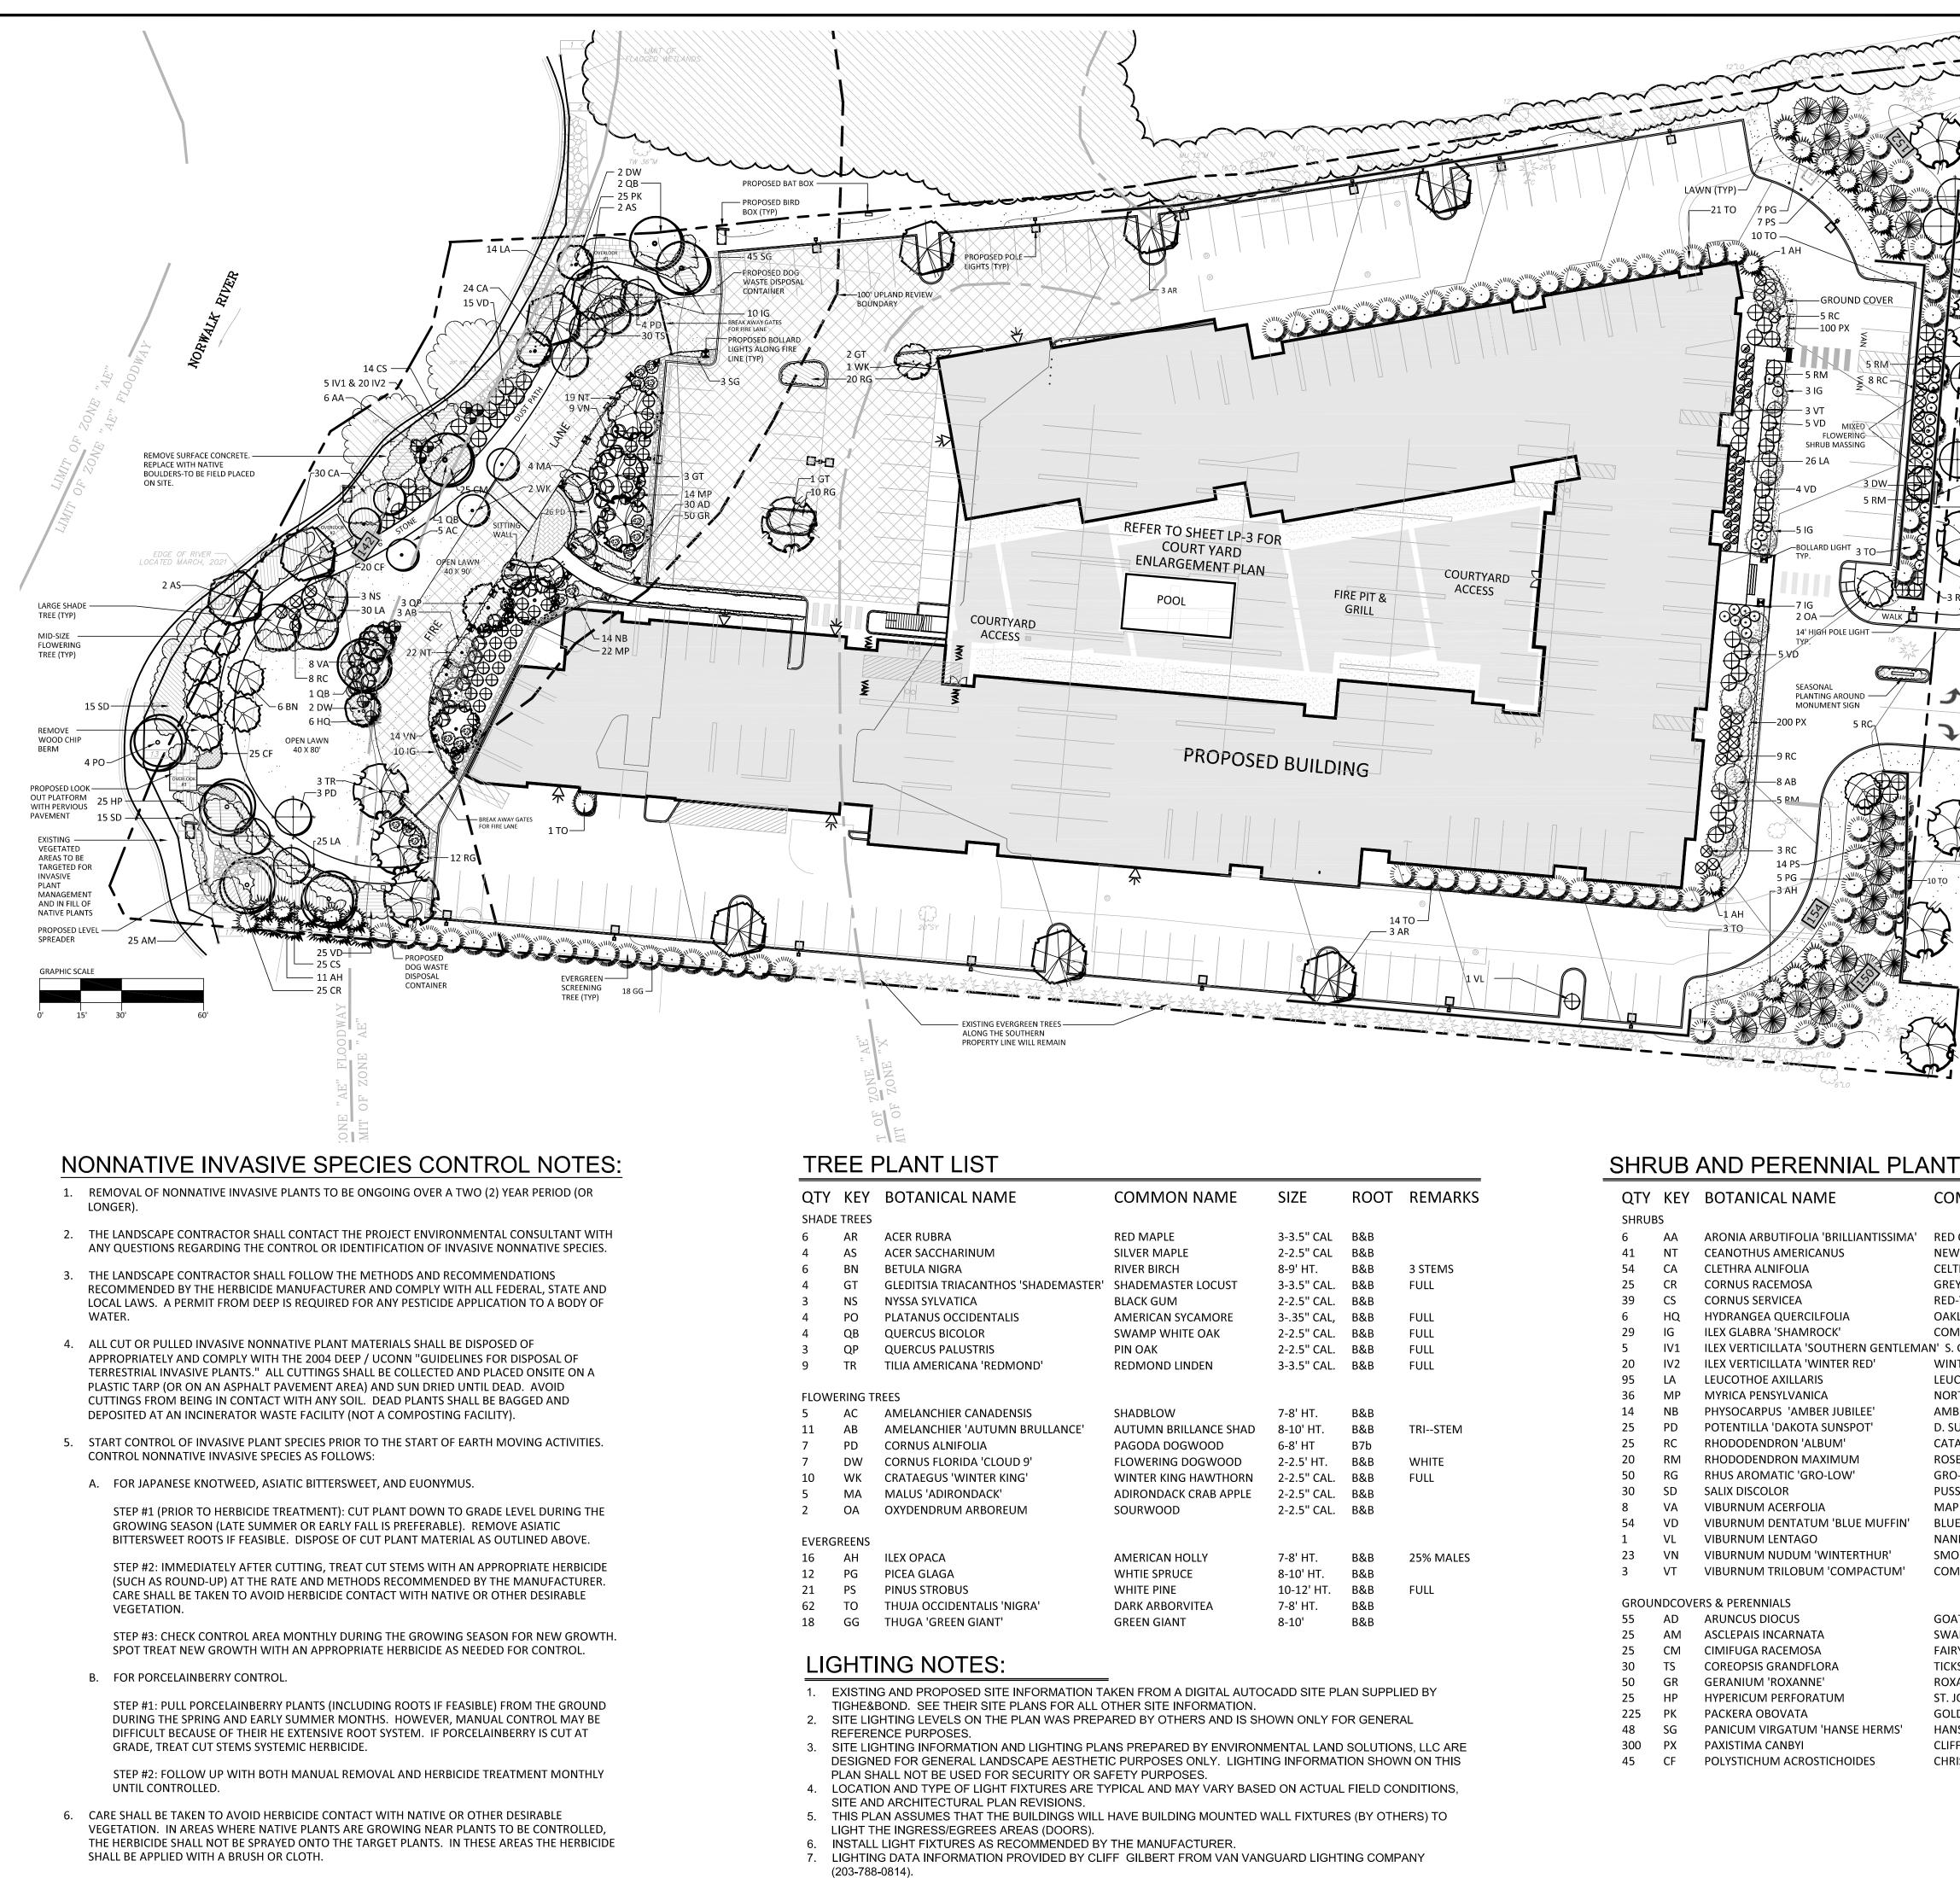

| COMMON NAME        | SIZE                                                                                                                                                                                                                         | ROOT                                                                                                                                                                                                                                                                                                                                                                                            | REMARKS                                                                                                                                                                                                                                                                                                                                                                                                                                                                              |
|--------------------|------------------------------------------------------------------------------------------------------------------------------------------------------------------------------------------------------------------------------|-------------------------------------------------------------------------------------------------------------------------------------------------------------------------------------------------------------------------------------------------------------------------------------------------------------------------------------------------------------------------------------------------|--------------------------------------------------------------------------------------------------------------------------------------------------------------------------------------------------------------------------------------------------------------------------------------------------------------------------------------------------------------------------------------------------------------------------------------------------------------------------------------|
| RED MAPLE          | 3-3.5" CAL                                                                                                                                                                                                                   | B&B                                                                                                                                                                                                                                                                                                                                                                                             |                                                                                                                                                                                                                                                                                                                                                                                                                                                                                      |
| SILVER MAPLE       | 2-2.5" CAL                                                                                                                                                                                                                   | B&B                                                                                                                                                                                                                                                                                                                                                                                             |                                                                                                                                                                                                                                                                                                                                                                                                                                                                                      |
| RIVER BIRCH        | 8-9' HT.                                                                                                                                                                                                                     | B&B                                                                                                                                                                                                                                                                                                                                                                                             | 3 STEMS                                                                                                                                                                                                                                                                                                                                                                                                                                                                              |
| SHADEMASTER LOCUST | 3-3.5" CAL.                                                                                                                                                                                                                  | B&B                                                                                                                                                                                                                                                                                                                                                                                             | FULL                                                                                                                                                                                                                                                                                                                                                                                                                                                                                 |
| BLACK GUM          | 2-2.5" CAL.                                                                                                                                                                                                                  | B&B                                                                                                                                                                                                                                                                                                                                                                                             |                                                                                                                                                                                                                                                                                                                                                                                                                                                                                      |
| AMERICAN SYCAMORE  | 335" CAL,                                                                                                                                                                                                                    | B&B                                                                                                                                                                                                                                                                                                                                                                                             | FULL                                                                                                                                                                                                                                                                                                                                                                                                                                                                                 |
| SWAMP WHITE OAK    | 2-2.5" CAL.                                                                                                                                                                                                                  | B&B                                                                                                                                                                                                                                                                                                                                                                                             | FULL                                                                                                                                                                                                                                                                                                                                                                                                                                                                                 |
| PIN OAK            | 2-2.5" CAL.                                                                                                                                                                                                                  | B&B                                                                                                                                                                                                                                                                                                                                                                                             | FULL                                                                                                                                                                                                                                                                                                                                                                                                                                                                                 |
| REDMOND LINDEN     | 3-3.5" CAL.                                                                                                                                                                                                                  | B&B                                                                                                                                                                                                                                                                                                                                                                                             | FULL                                                                                                                                                                                                                                                                                                                                                                                                                                                                                 |
|                    |                                                                                                                                                                                                                              |                                                                                                                                                                                                                                                                                                                                                                                                 |                                                                                                                                                                                                                                                                                                                                                                                                                                                                                      |
| SHADBLOW           | 7-8' HT                                                                                                                                                                                                                      | B&B                                                                                                                                                                                                                                                                                                                                                                                             |                                                                                                                                                                                                                                                                                                                                                                                                                                                                                      |
|                    |                                                                                                                                                                                                                              |                                                                                                                                                                                                                                                                                                                                                                                                 | TRISTEM                                                                                                                                                                                                                                                                                                                                                                                                                                                                              |
|                    |                                                                                                                                                                                                                              |                                                                                                                                                                                                                                                                                                                                                                                                 |                                                                                                                                                                                                                                                                                                                                                                                                                                                                                      |
|                    |                                                                                                                                                                                                                              |                                                                                                                                                                                                                                                                                                                                                                                                 | WHITE                                                                                                                                                                                                                                                                                                                                                                                                                                                                                |
|                    |                                                                                                                                                                                                                              |                                                                                                                                                                                                                                                                                                                                                                                                 | FULL                                                                                                                                                                                                                                                                                                                                                                                                                                                                                 |
|                    |                                                                                                                                                                                                                              |                                                                                                                                                                                                                                                                                                                                                                                                 |                                                                                                                                                                                                                                                                                                                                                                                                                                                                                      |
|                    |                                                                                                                                                                                                                              |                                                                                                                                                                                                                                                                                                                                                                                                 |                                                                                                                                                                                                                                                                                                                                                                                                                                                                                      |
|                    |                                                                                                                                                                                                                              |                                                                                                                                                                                                                                                                                                                                                                                                 |                                                                                                                                                                                                                                                                                                                                                                                                                                                                                      |
|                    |                                                                                                                                                                                                                              |                                                                                                                                                                                                                                                                                                                                                                                                 |                                                                                                                                                                                                                                                                                                                                                                                                                                                                                      |
|                    |                                                                                                                                                                                                                              |                                                                                                                                                                                                                                                                                                                                                                                                 | 25% MALES                                                                                                                                                                                                                                                                                                                                                                                                                                                                            |
|                    |                                                                                                                                                                                                                              |                                                                                                                                                                                                                                                                                                                                                                                                 | <b>F</b> 1111                                                                                                                                                                                                                                                                                                                                                                                                                                                                        |
|                    |                                                                                                                                                                                                                              |                                                                                                                                                                                                                                                                                                                                                                                                 | FULL                                                                                                                                                                                                                                                                                                                                                                                                                                                                                 |
|                    |                                                                                                                                                                                                                              |                                                                                                                                                                                                                                                                                                                                                                                                 |                                                                                                                                                                                                                                                                                                                                                                                                                                                                                      |
| GREEN GIANT        | 8-10                                                                                                                                                                                                                         | B&B                                                                                                                                                                                                                                                                                                                                                                                             |                                                                                                                                                                                                                                                                                                                                                                                                                                                                                      |
|                    |                                                                                                                                                                                                                              |                                                                                                                                                                                                                                                                                                                                                                                                 |                                                                                                                                                                                                                                                                                                                                                                                                                                                                                      |
|                    | RED MAPLE<br>SILVER MAPLE<br>RIVER BIRCH<br>SHADEMASTER LOCUST<br>BLACK GUM<br>AMERICAN SYCAMORE<br>SWAMP WHITE OAK<br>PIN OAK<br>REDMOND LINDEN<br>SHADBLOW<br>AUTUMN BRILLANCE SHAD<br>PAGODA DOGWOOD<br>FLOWERING DOGWOOD | RED MAPLE3-3.5" CALSILVER MAPLE2-2.5" CALRIVER BIRCH3-3.5" CAL.SHADEMASTER LOCUST3-3.5" CAL.BLACK GUM2-2.5" CAL.AMERICAN SYCAMORE335" CAL,SWAMP WHITE OAK2-2.5" CAL.PIN OAK2-2.5" CAL.REDMOND LINDEN7-8' HT.SHADBLOW6-8' HTAUTUMN BRILLANCE SHAD6-8' HTPLOWERING DOGWOOD6-8' HTFLOWERING DOGWOOD2-2.5" CAL.SOURWOOD2-2.5" CAL.AMERICAN HOLLY7-8' HT.WHITE PINE10-12' HT.DARK ARBORVITEA7-8' HT. | RED MAPLE3-3.5" CALB&BSILVER MAPLE2-2.5" CALB&BRIVER BIRCH8-9' HT.B&BSHADEMASTER LOCUST3-3.5" CAL.B&BBLACK GUM2-2.5" CAL.B&BAMERICAN SYCAMORE3-35" CAL,B&BSWAMP WHITE OAK2-2.5" CAL.B&BPIN OAK2-2.5" CAL.B&BREDMOND LINDEN3-3.5" CAL.B&BSHADBLOW7-8' HT.B&BAUTUMN BRILLANCE SHAD6-8' HTB7bPAGODA DOGWOOD2-2.5" CAL.B&BPAGODA DOGWOOD2-2.5" CAL.B&BPAGONDACK CRAB APPLE2-2.5" CAL.B&BSOURWOOD2-2.5" CAL.B&BAMERICAN HOLLY7-8' HT.B&BWHITE PINE10-12' HT.B&BDARK ARBORVITEA7-8' HT.B&B |