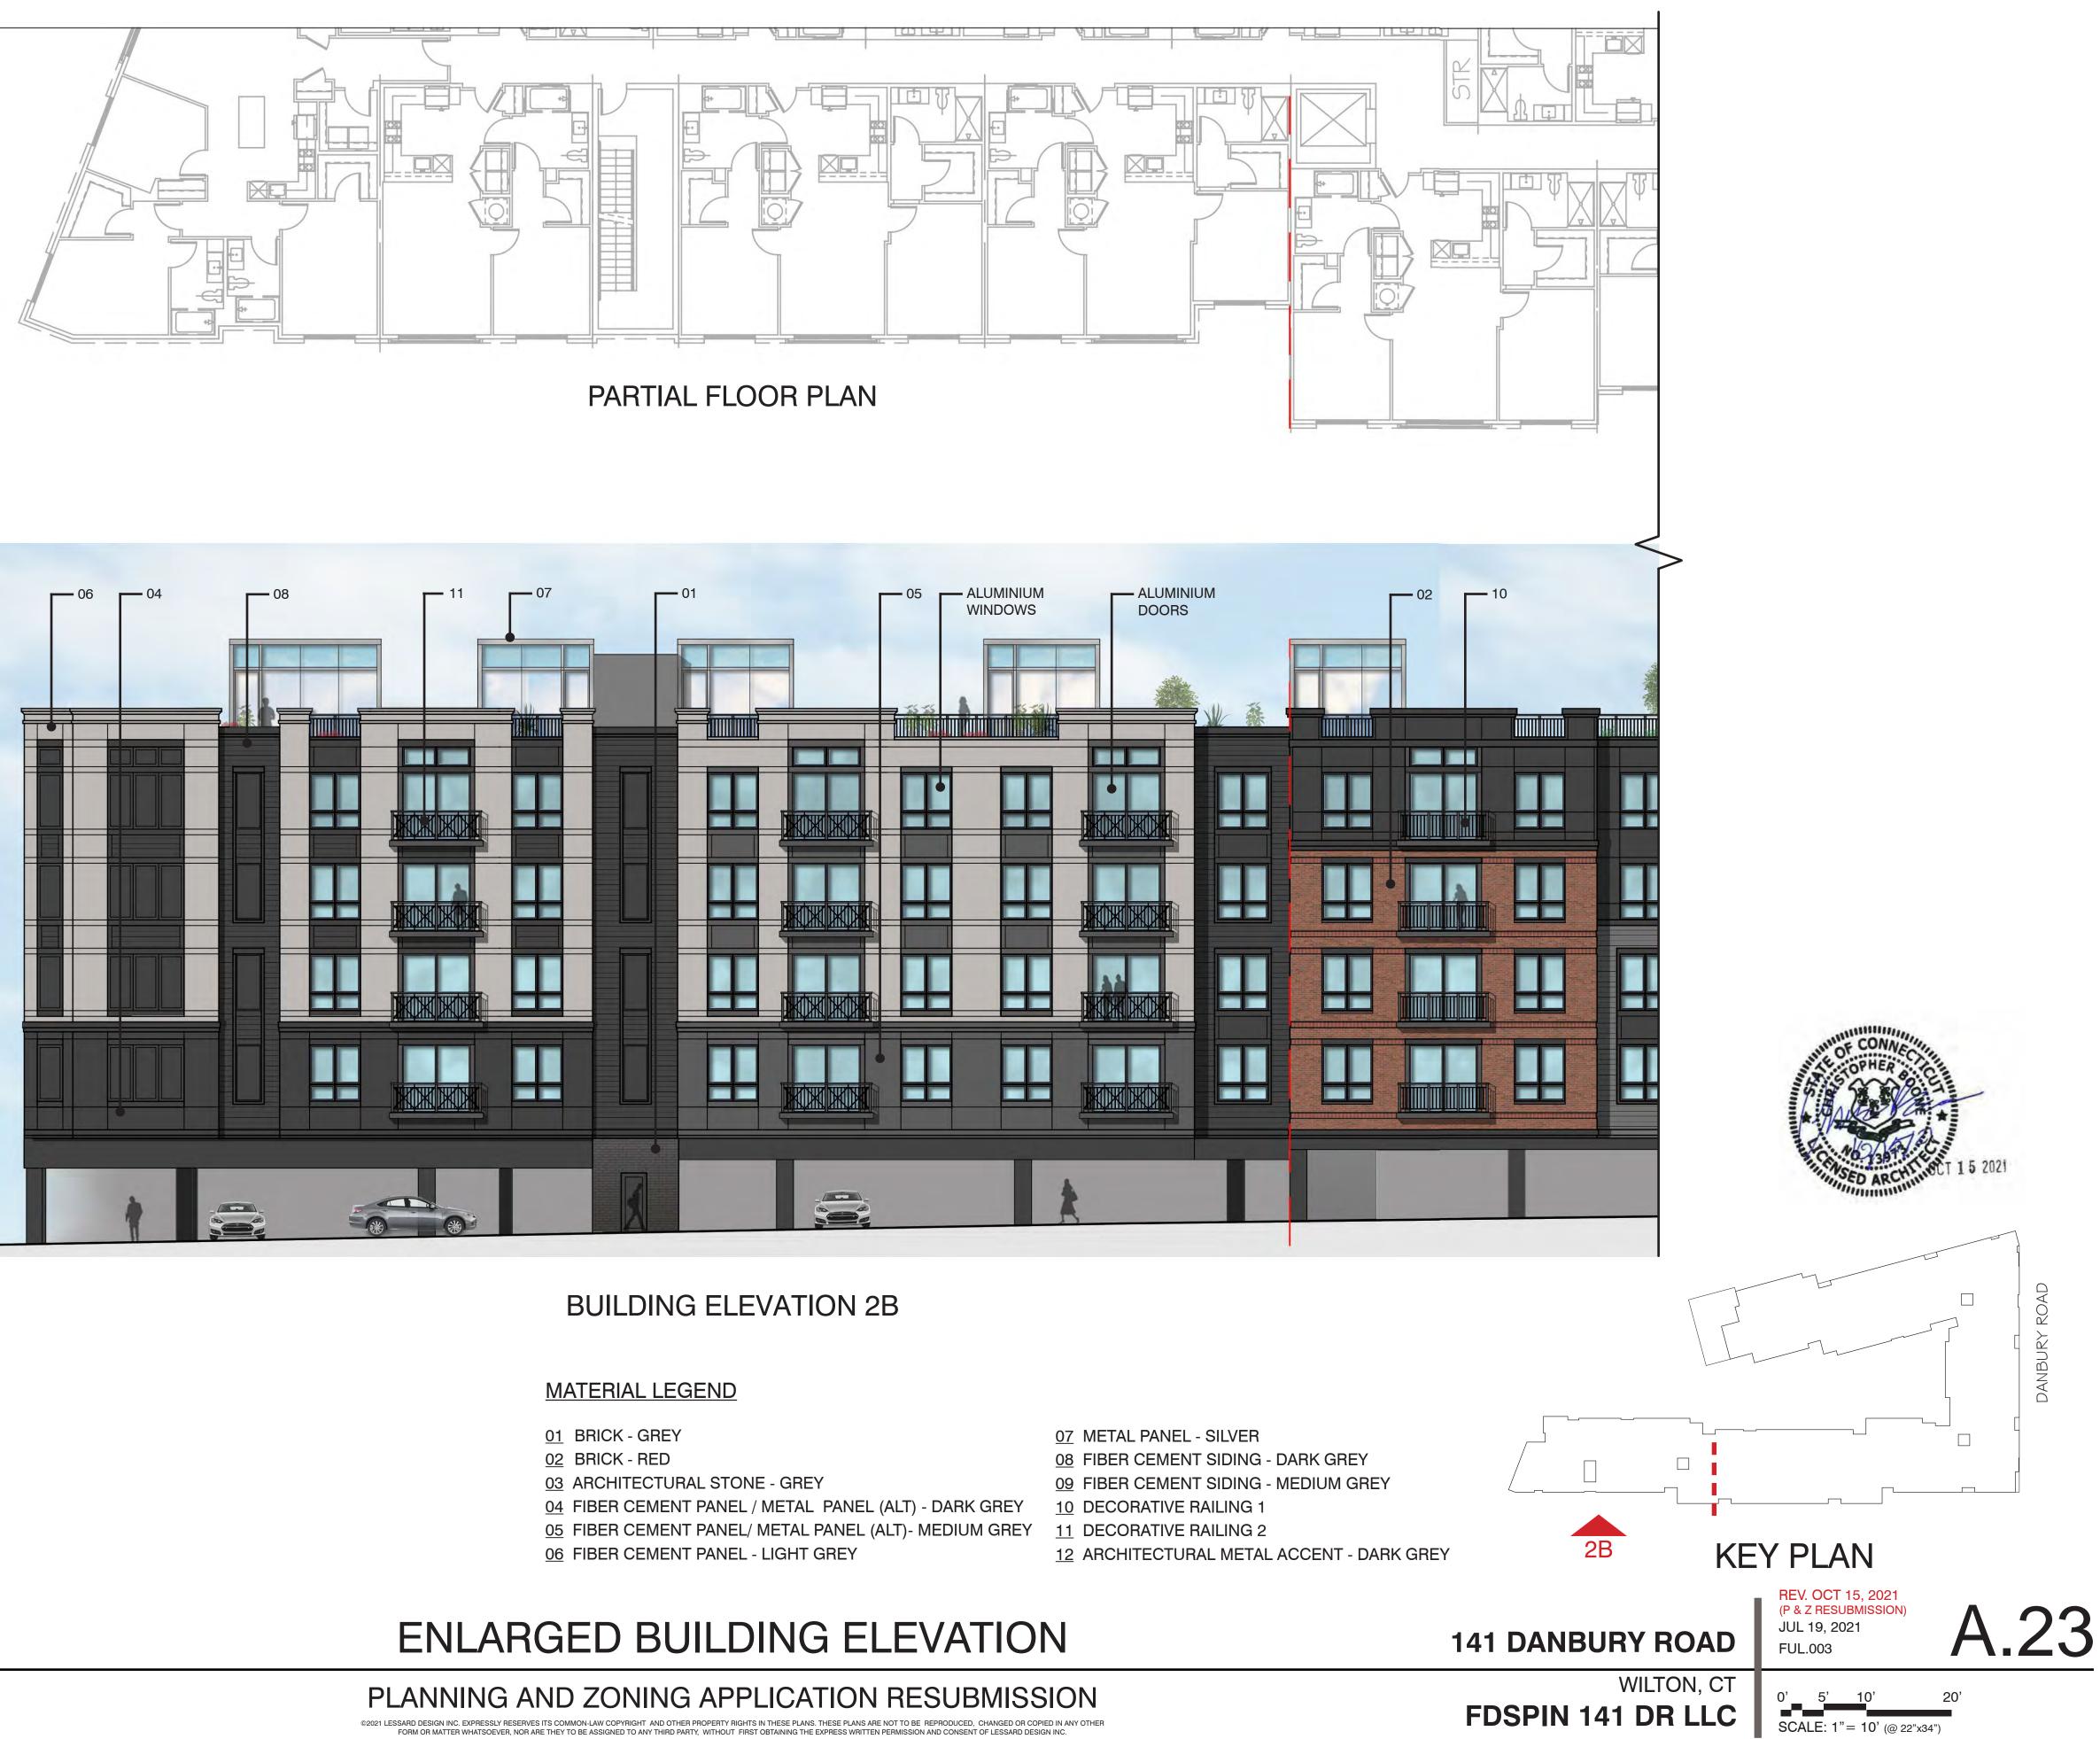

# **BUILDING ELEVATION 1**

## MATERIAL LEGEND

- 01 BRICK GREY
- 02 BRICK RED
- 03 ARCHITECTURAL STONE GREY
- 04 FIBER CEMENT PANEL / METAL PANEL (ALT) DARK GREY
- 05 FIBER CEMENT PANEL/ METAL PANEL (ALT)- MEDIUM GREY
- 06 FIBER CEMENT PANEL LIGHT GREY

- 07 METAL PANEL SILVER
- 08 FIBER CEMENT SIDING DARK GREY
- 09 FIBER CEMENT SIDING MEDIUM GREY
- 10 DECORATIVE RAILING 1
- 11 DECORATIVE RAILING 2
- 12 ARCHITECTURAL METAL ACCENT DARK GREY

# ENLARGED BUILDING ELEVATION

PLANNING AND ZONING APPLICATION RESUBMISSION ©2021 LESSARD DESIGN INC. EXPRESSLY RESERVES ITS COMMON-LAW COPYRIGHT AND OTHER PROPERTY RIGHTS IN THESE PLANS. THESE PLANS ARE NOT TO BE REPRODUCED, CHANGED OR COPIED IN ANY OTHER FORM OR MATTER WHATSOEVER, NOR ARE THEY TO BE ASSIGNED TO ANY THIRD PARTY, WITHOUT FIRST OBTAINING THE EXPRESS WRITTEN PERMISSION AND CONSENT OF LESSARD DESIGN INC