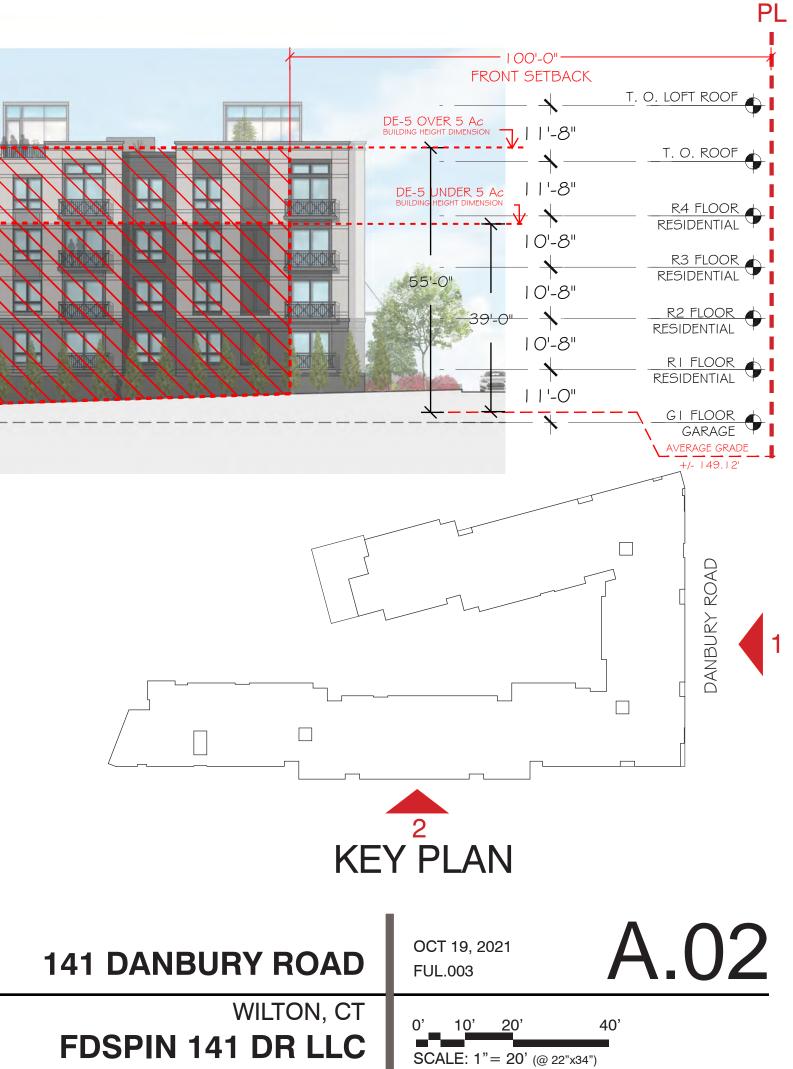

# 141 Danbury Road

FDSPIN 141 DR LLC

PLANNING & ZONING COMMISSION PRESENTATION 10.25.21

\*NOTE: IMAGES AND FLOOR PLANS ARE CONCEPTUAL AND SHOWN FOR ILLUSTRATIVE PURPOSES, DETAILS MAY BE REFINED AD PROJECT DEVELOPS.