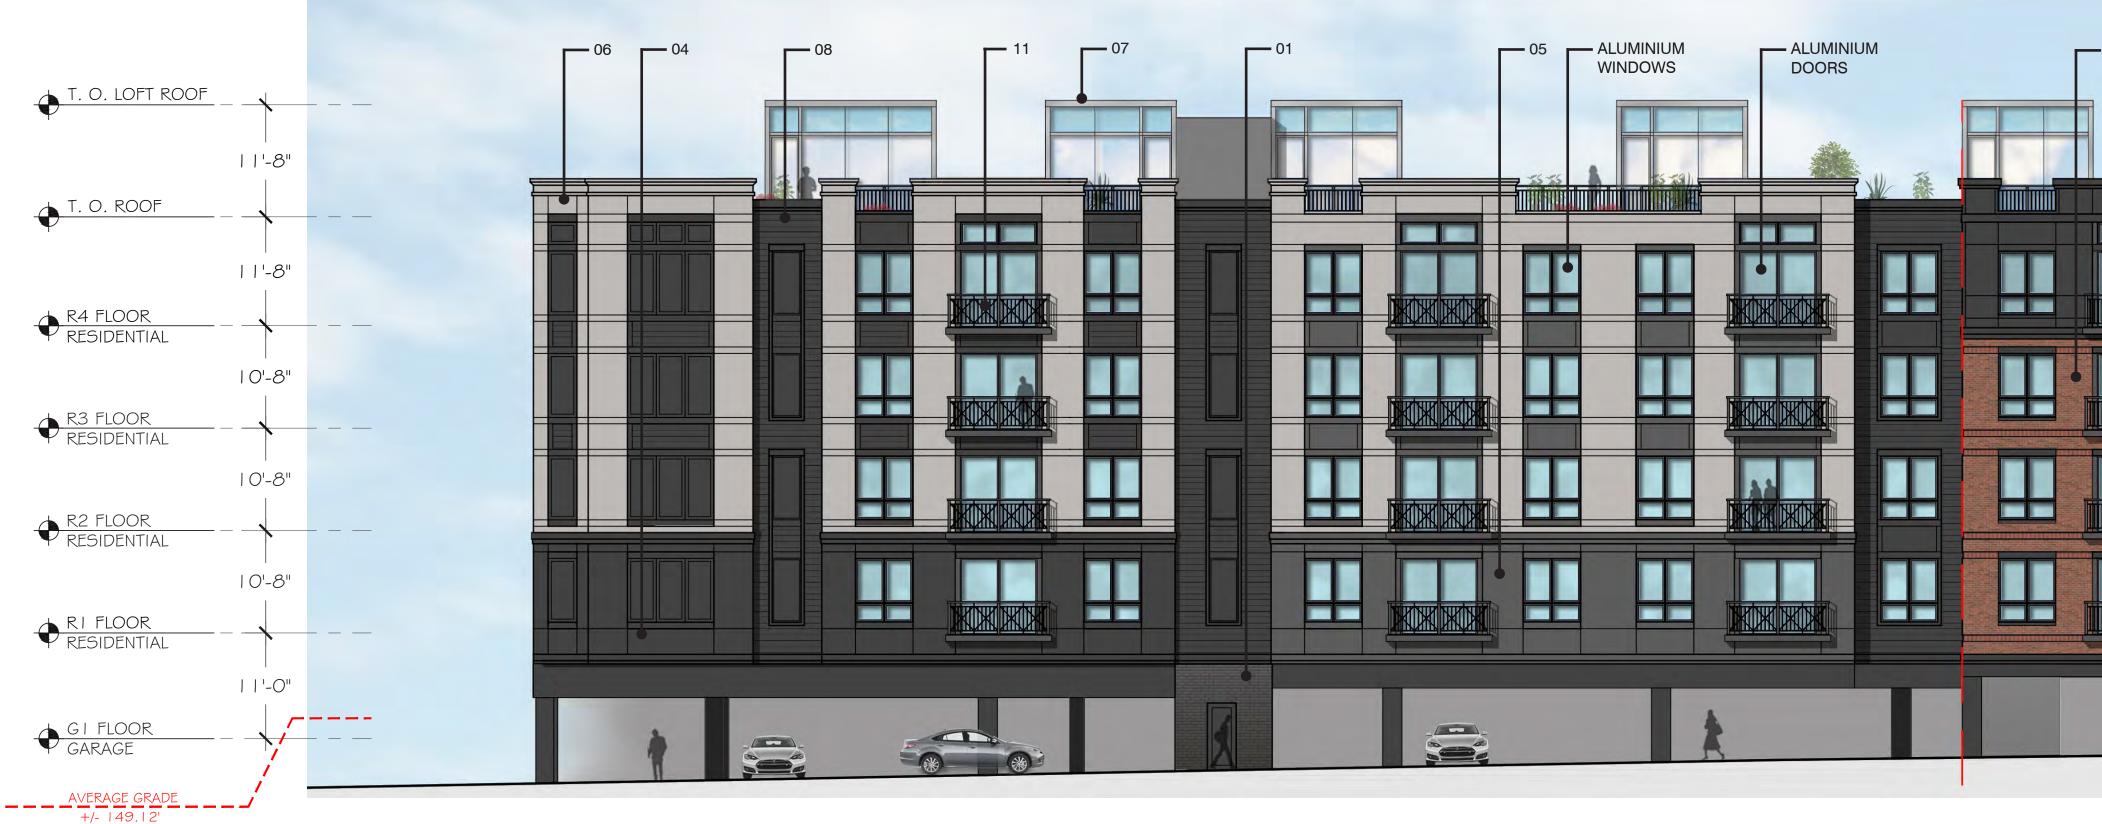

# **BUILDING ELEVATION 1**

## MATERIAL LEGEND

- 01 BRICK GREY
- 02 BRICK RED
- 03 ARCHITECTURAL STONE GREY
- 04 FIBER CEMENT PANEL / METAL PANEL (ALT) DARK GREY
- 05 FIBER CEMENT PANEL/ METAL PANEL (ALT)- MEDIUM GREY
- 06 FIBER CEMENT PANEL LIGHT GREY

- 07 METAL PANEL SILVER
- 08 FIBER CEMENT SIDING DARK GREY
- 09 FIBER CEMENT SIDING MEDIUM GREY
- 10 DECORATIVE RAILING 1
- 11 DECORATIVE RAILING 2
- 12 ARCHITECTURAL METAL ACCENT DARK GREY