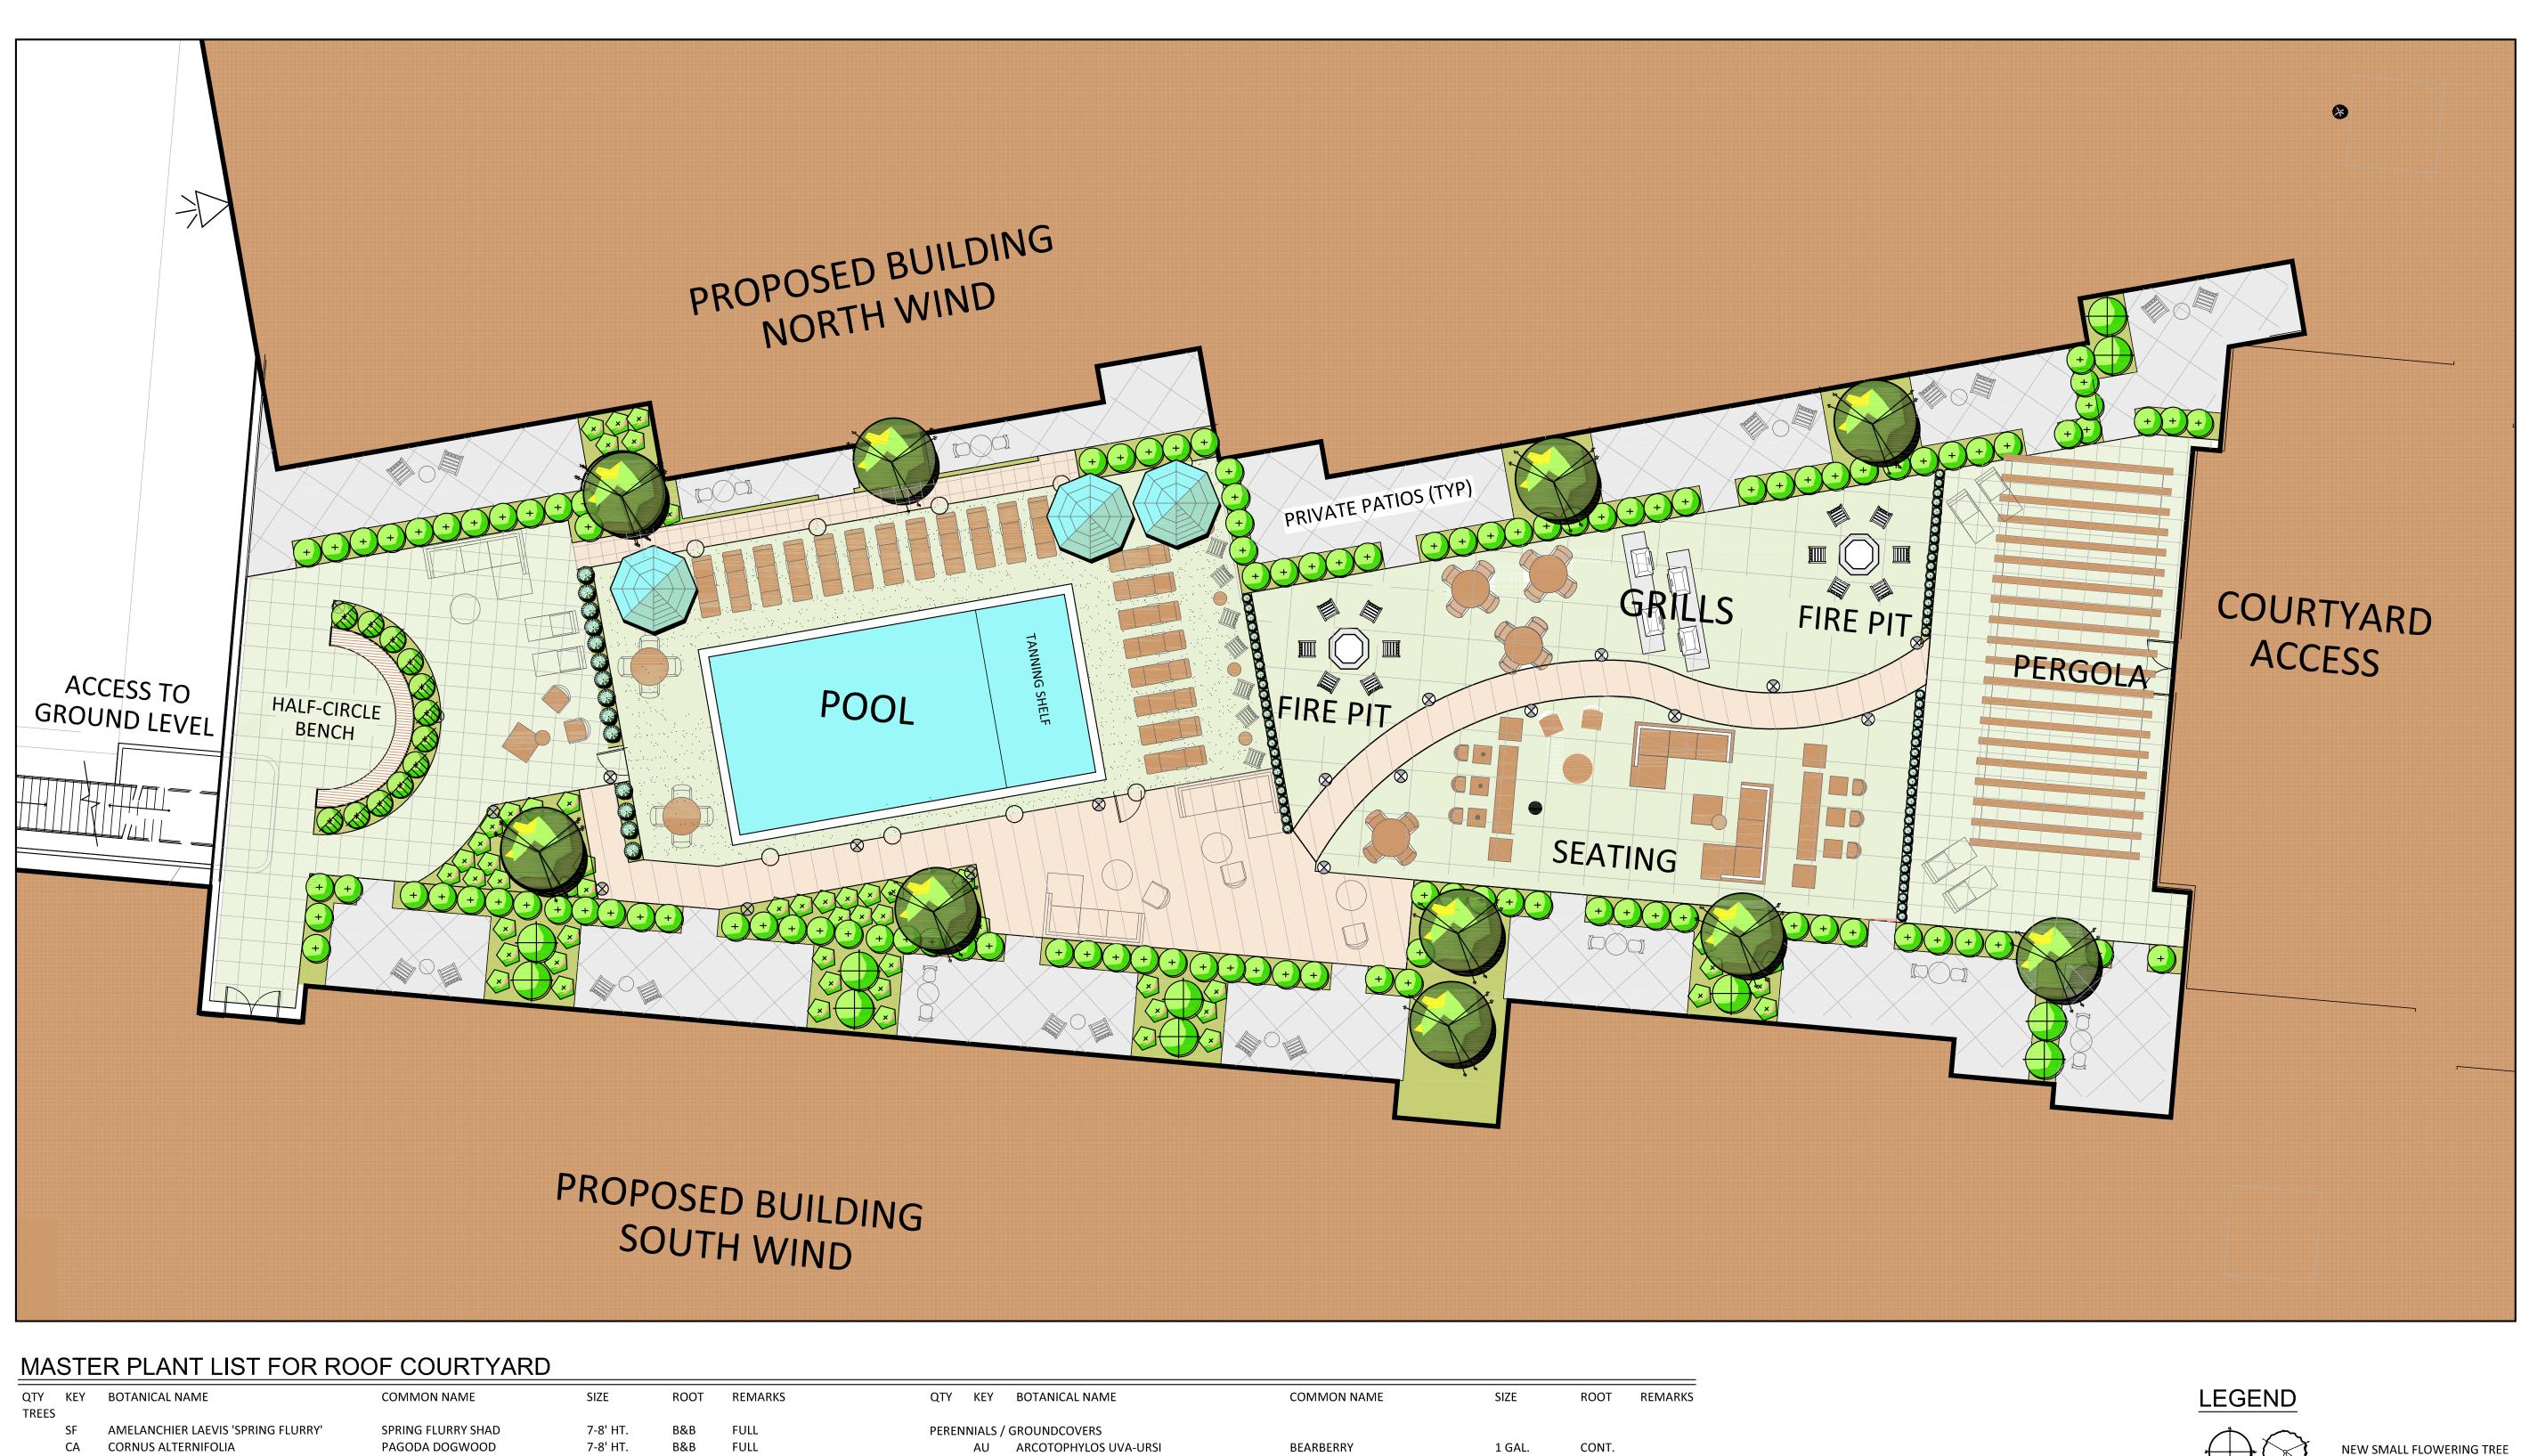

ONT.<br>CONT.<br>CONT.<br>CONT.<br>CONT.<br>CONT.<br>CONT.<br>CONT.<br>CONT.<br>CONT.<br>CONT.<br>CONT.<br>CONT.<br>CONT.<br>CONT.<br>CONT.<br>CONT.<br>CONT.<br>CONT.<br>CONT.<br>CONT.<br>CONT.<br>CONT.<br>CONT.<br>C |                                                           | Danbury Road         FDSPIN<br>141 DR, LLC         Wilton, Connecticut         Wilton, Connecticut         10-19-21 UPDATES PER T&B REVISIONS         8-26-21 FIRE LANE WIDENED-REISSUE TO TOWN<br>7-15-21- REVISED RELEASE TO INLAND WETLANDS         PROJECT NO:       F0173-002         DATE:       JUNE 7, 2021         FILE:       F0173-02-G-TITL.dwg         DRAWN BY:       KET         CHECKED:       MJP         APPROVED:       KET         LANDSCAPE AND LIGHTING<br>PLAN                                                 |



| QTY KEY | BOTANICAL NAME                       | COMMON NAME                | SIZE          | ROOT  | REMARKS | QTY  | KEY      | BOTANICAL NAME                        | COMMON NAME                | SIZE   | ROOT  | REMARKS |
|---------|--------------------------------------|----------------------------|---------------|-------|---------|------|----------|---------------------------------------|----------------------------|--------|-------|---------|
| TREES   |                                      |                            |               |       |         |      |          |                                       |                            |        |       |         |
| SF      | AMELANCHIER LAEVIS 'SPRING FLURRY'   | SPRING FLURRY SHAD         | 7-8' HT.      | B&B   | FULL    |