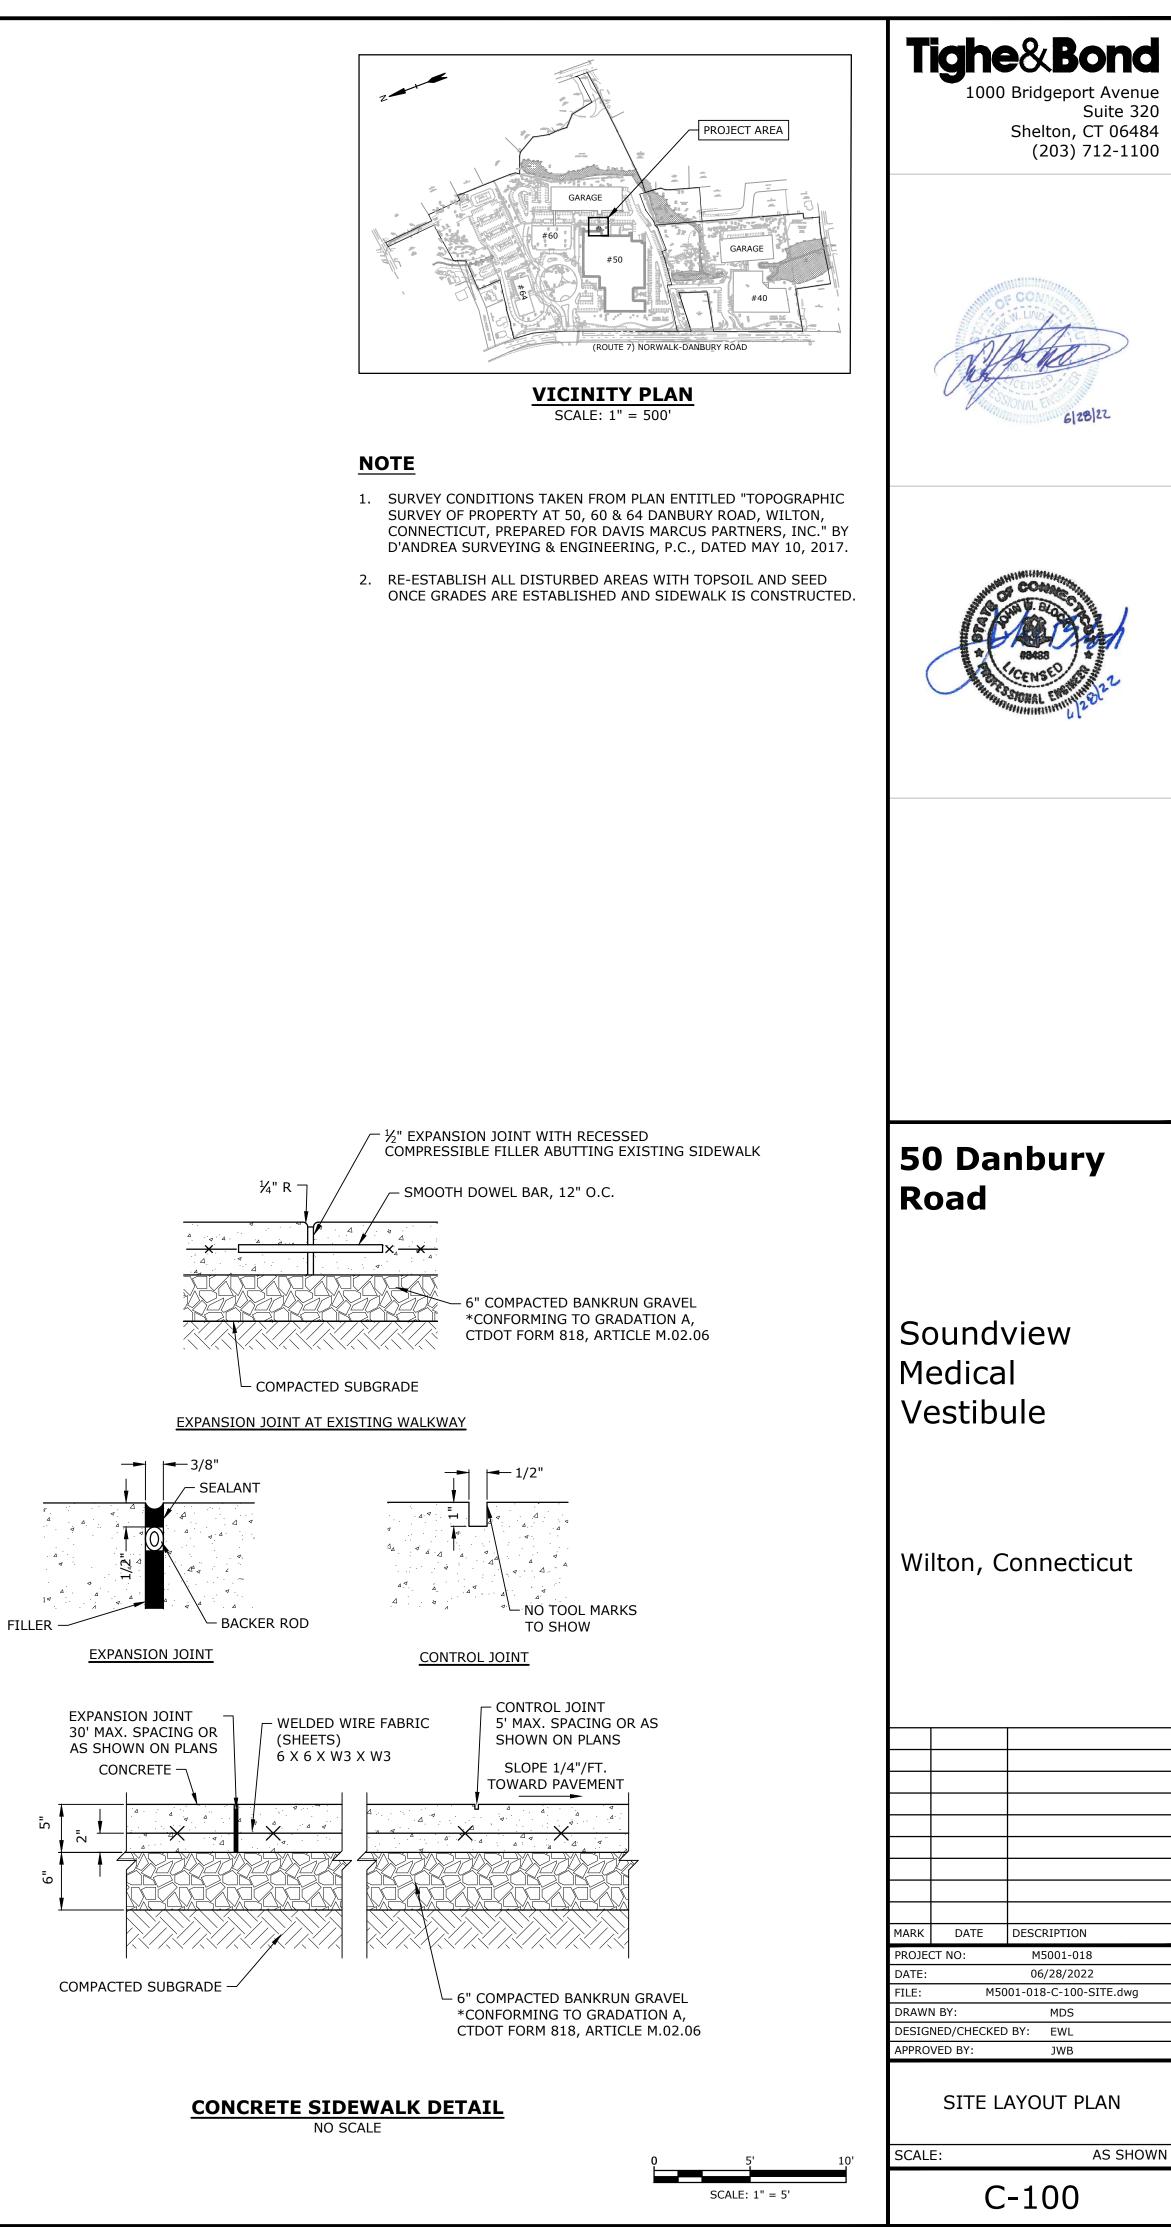

- 1. Form B Zoning Data revised June 29, 2022.
- 2. Zoning Location Survey prepared by D'Andrea Surveying & Engineering, P.C. dated July 11, 2017, and last revised June 27, 2022.
- 3. Site Layout Plan (C-100) prepared by Tighe & Bond, Inc. ("T&B") dated June 28, 2022.
- 4. Grading, Drainage and Erosion Control Plan (C-200) prepared by T&B dated June 28, 2022.