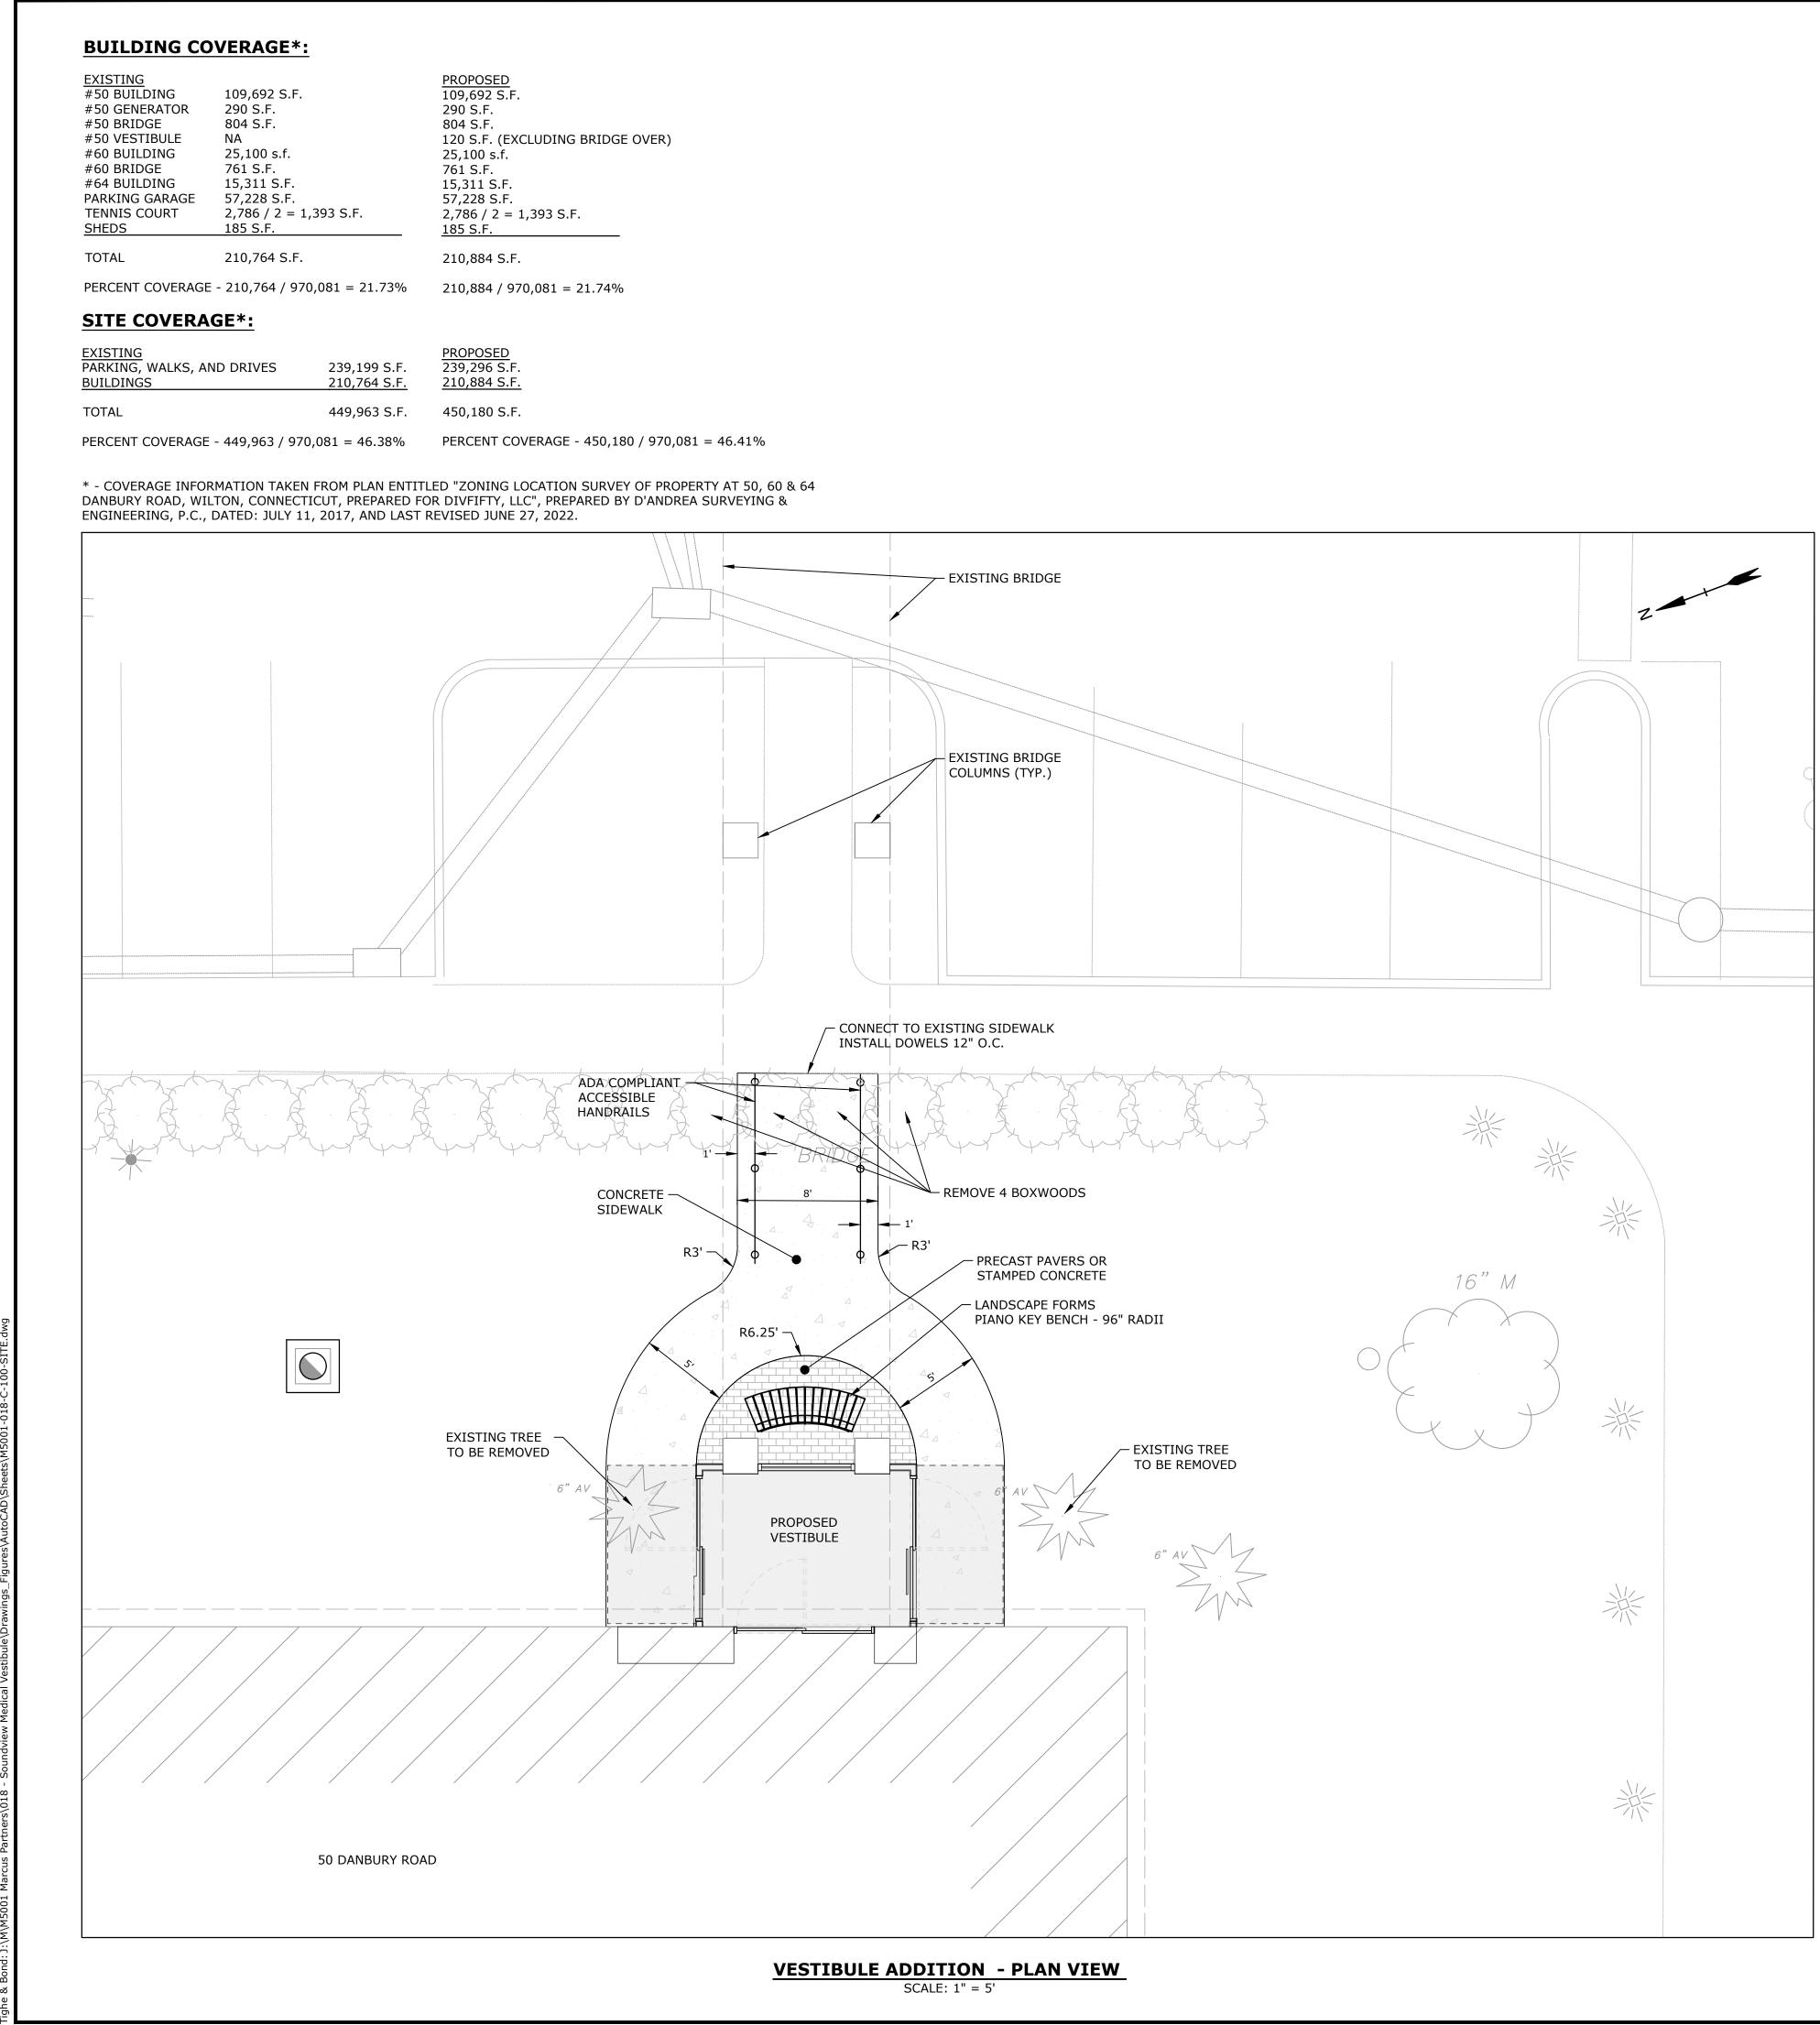

- 1. Form B Zoning Data revised June 29, 2022.
- 2. Zoning Location Survey prepared by D'Andrea Surveying & Engineering, P.C. dated July 11, 2017, and last revised June 27, 2022.
- 3. Site Layout Plan (C-100) prepared by Tighe & Bond, Inc. ("T&B") dated June 28, 2022.
- 4. Grading, Drainage and Erosion Control Plan (C-200) prepared by T&B dated June 28, 2022.

ROPERTY ADDR.

DE-5

1,136 LF LOT FRONTAGE

|                    | PER ZONING REGS   | EXISTING   | PROPOSED    | TOTAL      |  |
|--------------------|-------------------|------------|-------------|------------|--|
|                    | (MAX OR MIN       |            |             |            |  |
|                    | ALLOWED)          |            |             |            |  |
| GROSS FLOOR AREA   |                   | 435,602    | 120 sq. ft. | 435,722    |  |
| [SF]               |                   | sq. ft.    |             | sq. ft.    |  |
| BUILDING FOOTPRINT |                   | 210,764    | 120 sq.ft.  | 210,884    |  |
| [SF]               |                   | sq. ft.    |             | sq. ft.    |  |
| BUILDING COVERAGE  |                   |            |             |            |  |
| [SF/%] (round up)  | 25% maximum       | 21.73%     |             | 21.74 %    |  |
| BUILDING HEIGHT    |                   | 3 stories/ |             | 3 stories/ |  |
| [FT - STORY]       | 4 stories/55′     | 50.53′     |             | `50.53     |  |
| FLOOR AREA RATIO   |                   |            |             |            |  |
| (F.A.R.)           | None              | ·          |             |            |  |
| PARKING SPACES     |                   | ·····      |             |            |  |
| (round up)         | 1/300 sq. ft. GFA | 1,422      |             | 1,422      |  |
| LOADING SPACES     |                   |            |             |            |  |
|                    | N/A               | 1          |             | 1 1        |  |
| SITE COVERAGE      |                   |            |             |            |  |
| [SF/%]             | 50%               | 46.38%     |             | 46.41%     |  |