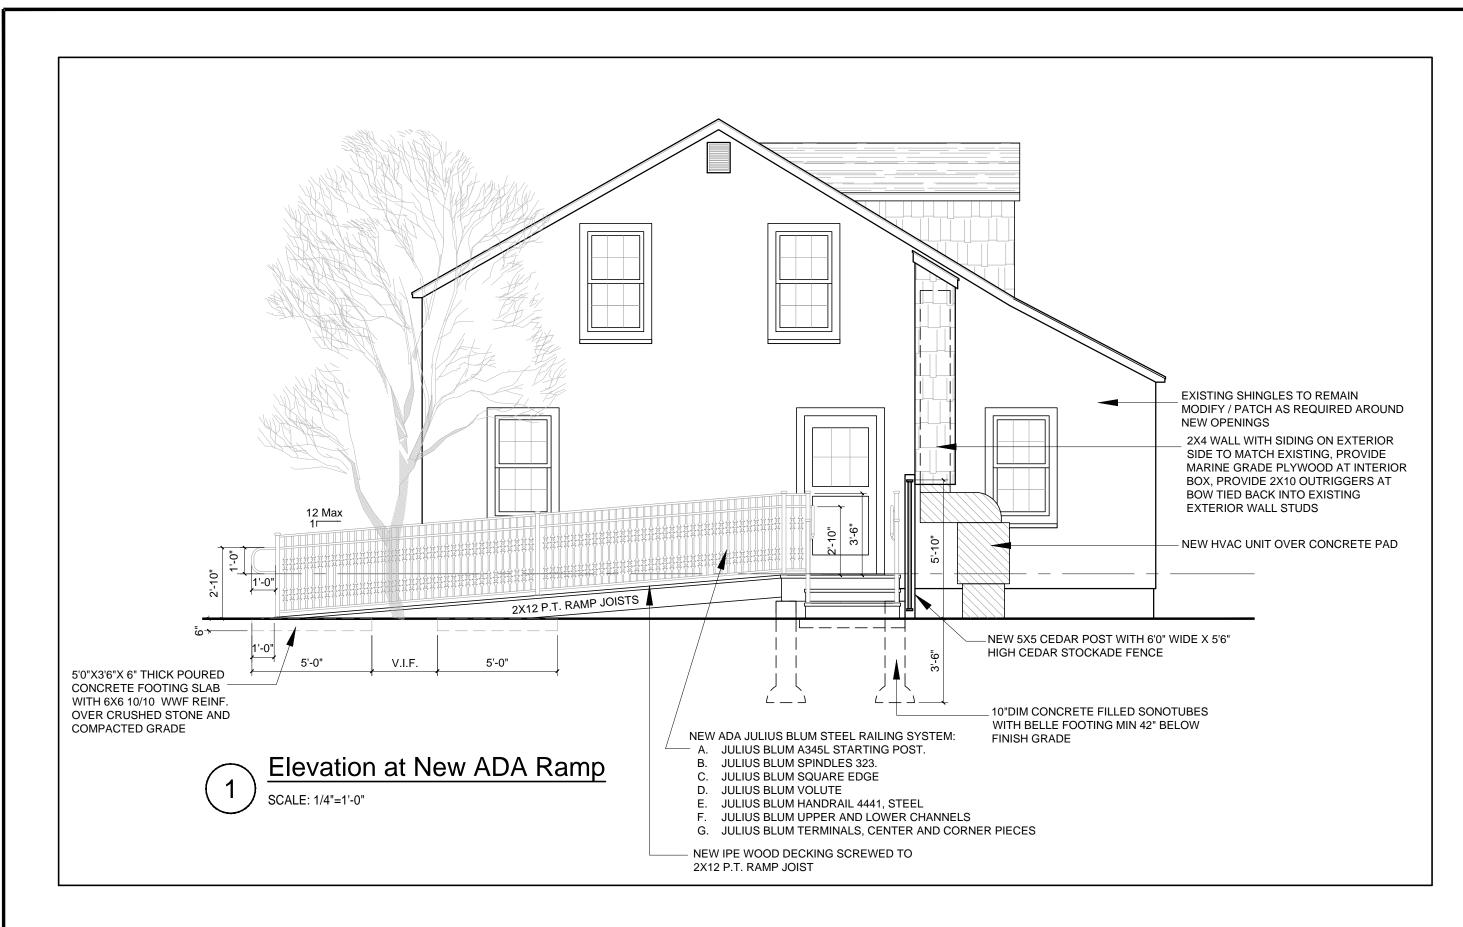

### Project

Dough-nut Shop 28 Center Street Wilton, Ct

# Drawing

Propose Outdoor Seating Elevations