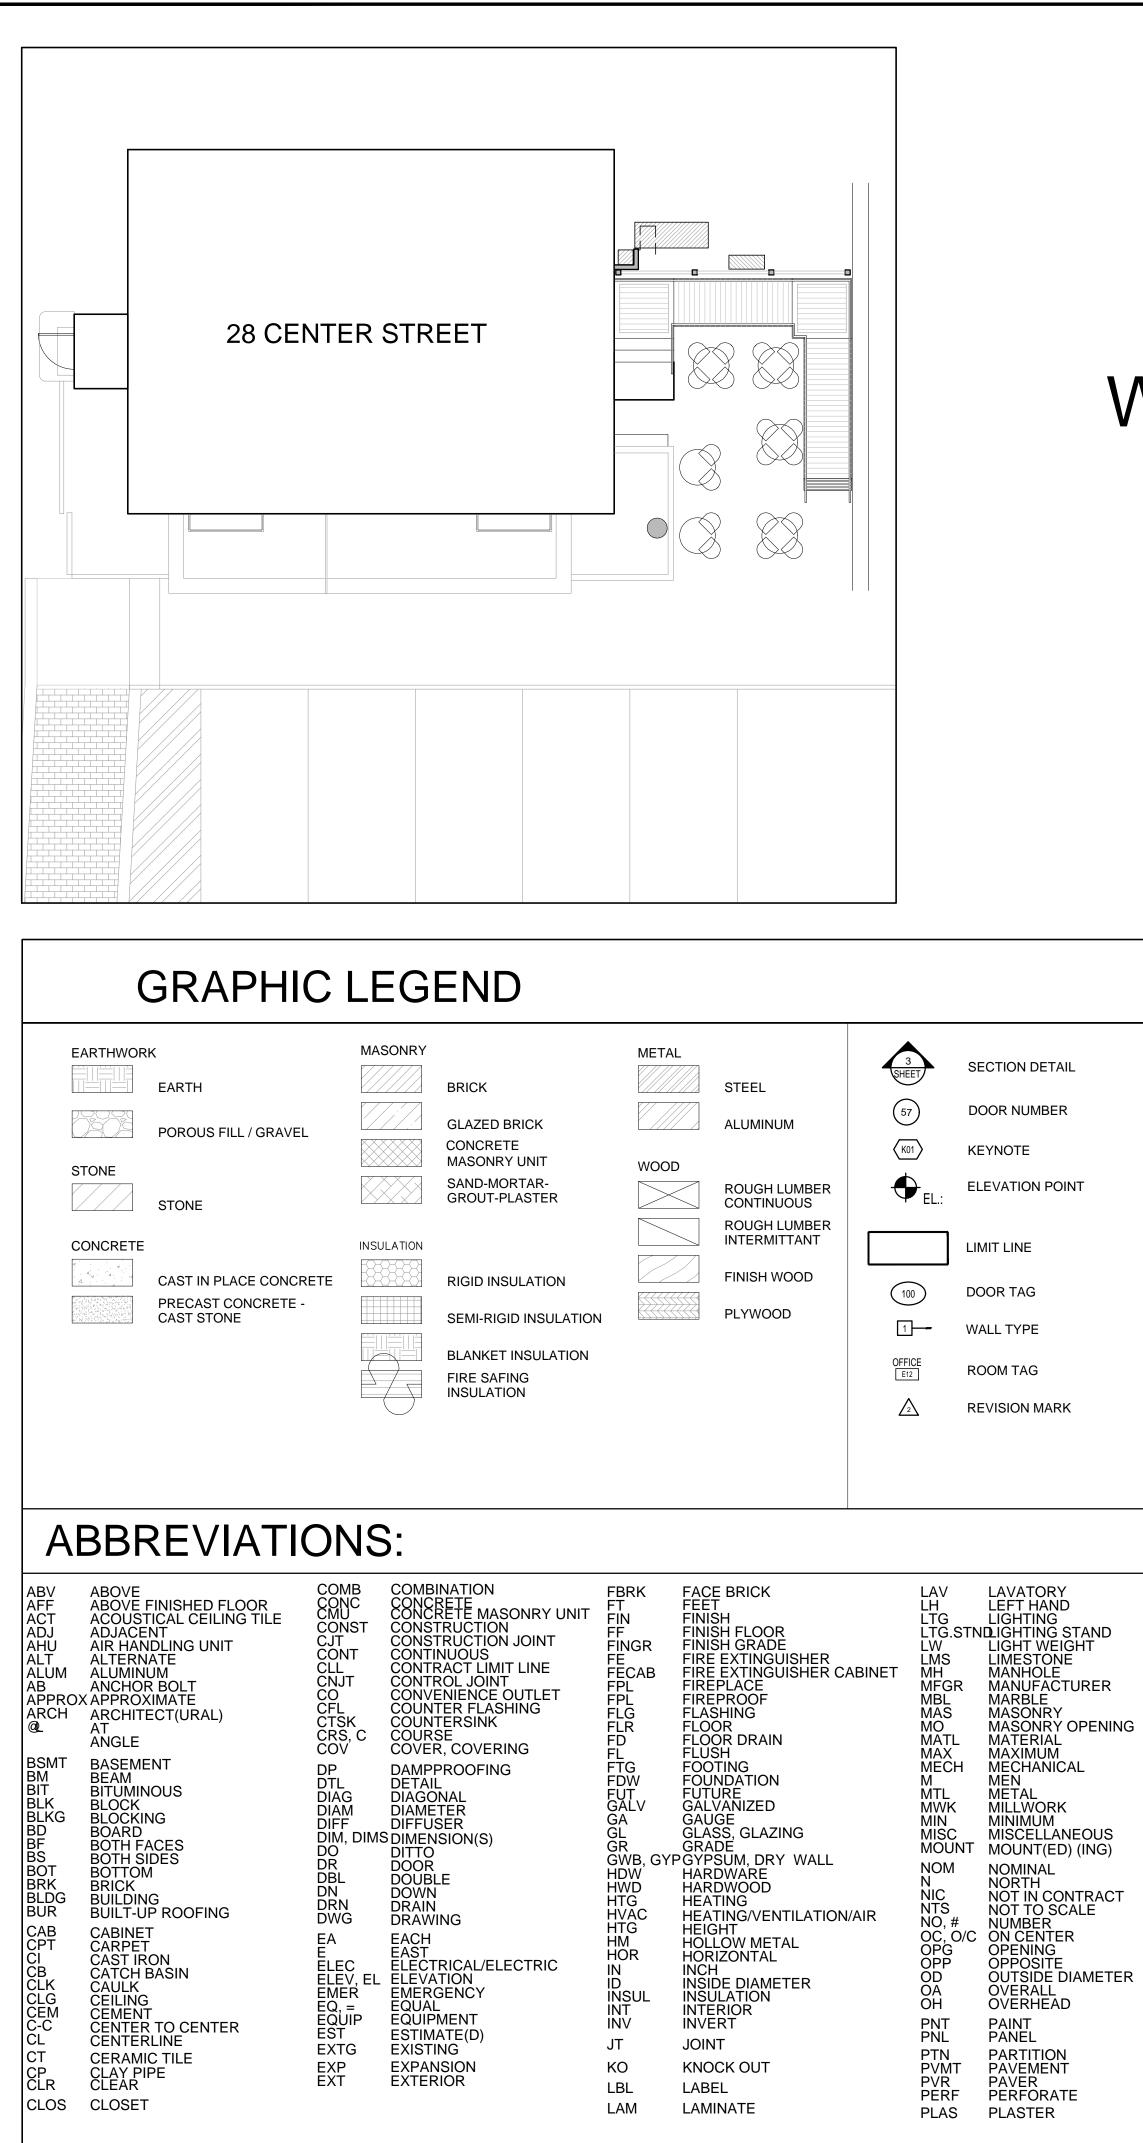

## **DOUGH-NUT SHOP 28 CENTER STREET** WILTON, CONNECTICUT

MARINELLI ARCHITECTS-PLANNERS, LLC **1372 SUMMER STREET** SUITE 201 STAMFORD, CONNECTICUT 06905 TELE: 203 962-3883 EMAIL: JOHN@MARINELLIARCHITECTS.COM CONTACT: JOHN MARINELLI

## **BUILDING CODES**

BUILDING AND ZONING DATA: **28 CENTER STREET** WILTON, CONNECTICUT ZONE: M-G BUILDING CLASSIFICATIONS: 3b MASONRY/WOOD COMBUSTIBLE/NON-COMBUSTIBLE (TAKEN FROM PERMIT SET FILED DF CONSULTING LLC) DATED 7/30/21 1,130 S.F. 2018 CONNECTICUT STATE BUILDING CODE: