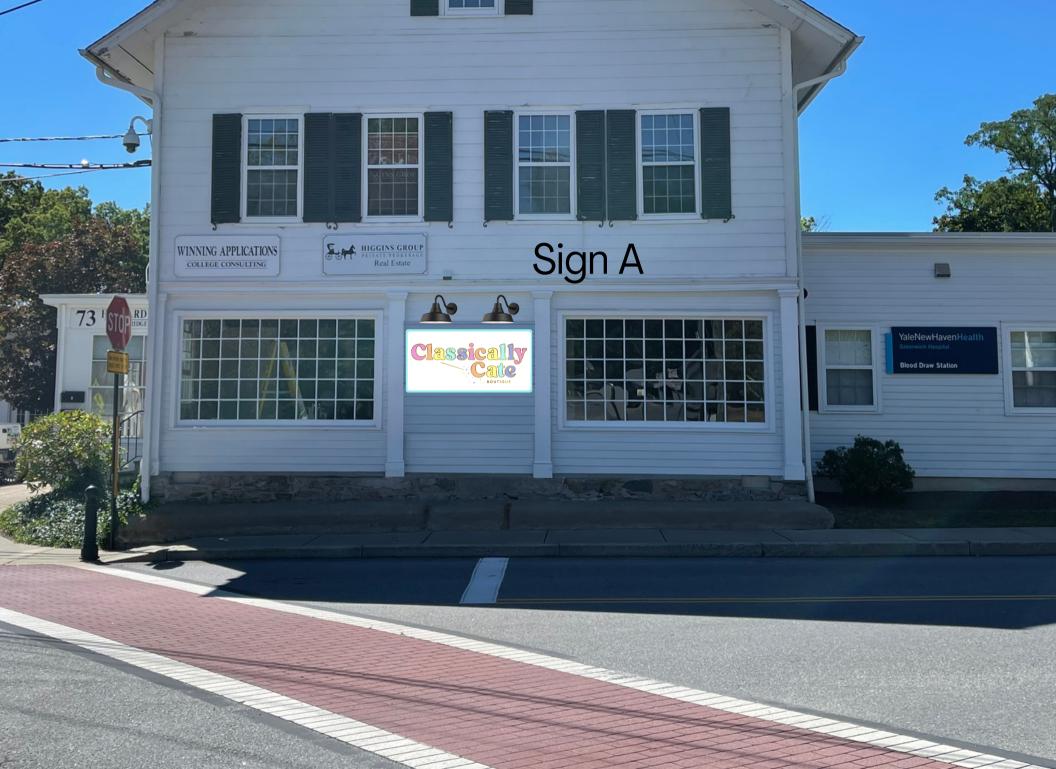

Sign A 60<sup>11</sup> 36" BOUTIQUE 15 sq ft

One 60" x 36" aluminum frame sign with two layers of raised ¼" thick acrylic letters as per drawing. Letters will be painted and will have digitally printed color on faces. Replace current lighting, as shown, with updated fixture to modernize and coordinate with building.