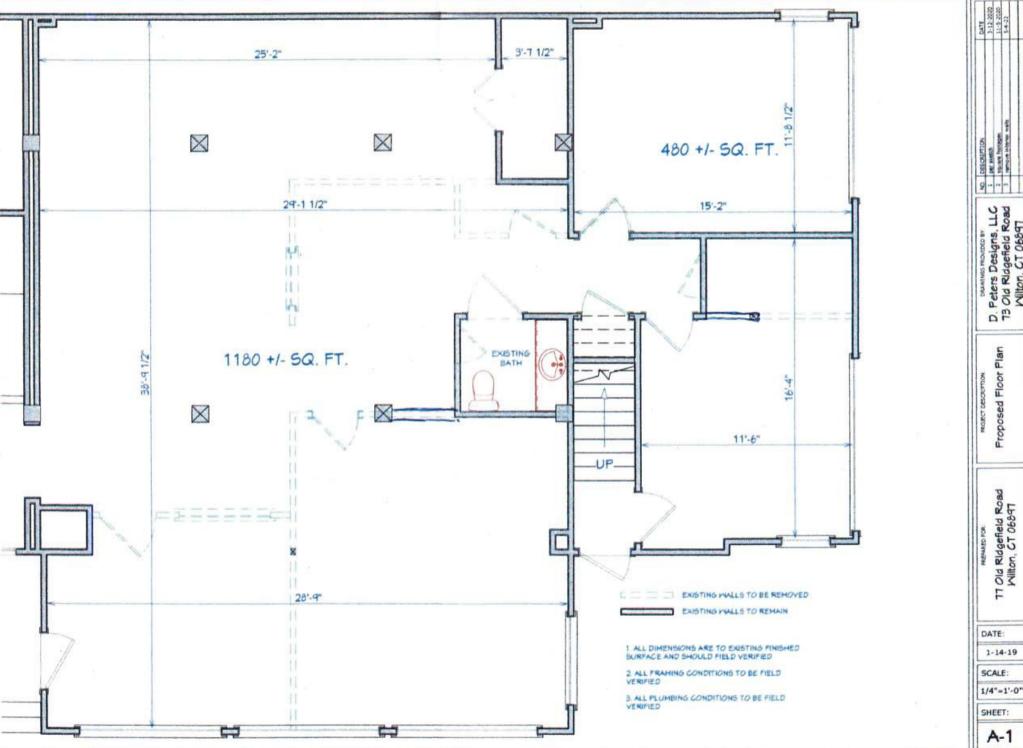

7.67 sq ft

D. Peters Designs, LLC T3 Old Ridgefield Road Wilton, CT 06897

Proposed Floor Plan

77 Old Ridgefield Road Wilton, CT 06897

1-14-19

A-1