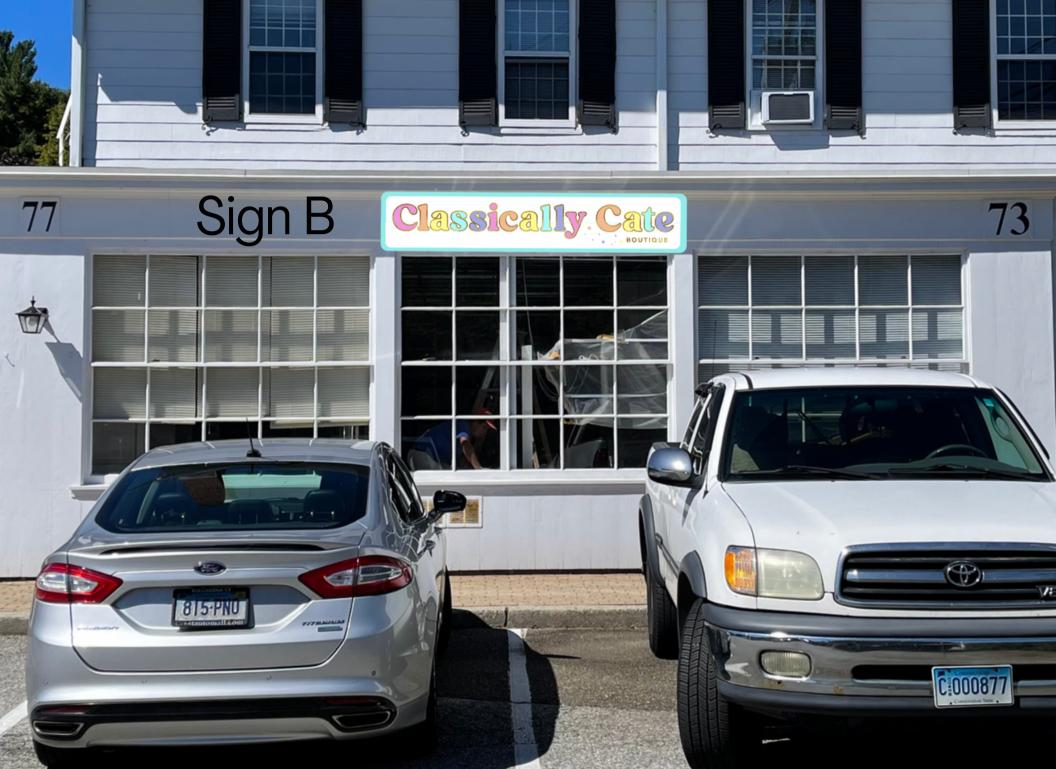

One 92" x 12" aluminum frame sign with two layers of raised ¼" thick acrylic letters as per drawing. Letters will be painted and will have digitally printed color on faces.

Sign B 92"

12"

Classically Cate
BOUTIQUE