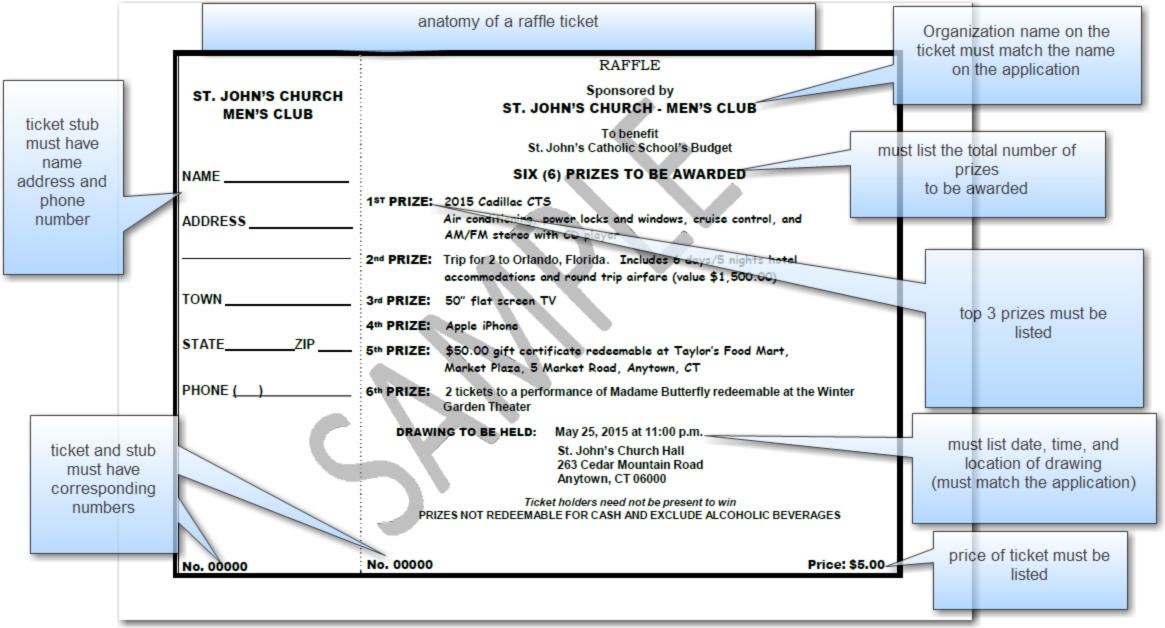

- 1. I am a resident of the state of Connecticut.
- 2. I am a bona fide active member of the sponsoring organization making this application to conduct a raffle and all statements contained in this application are true to the best of my knowledge and belief.
- 3. I will be responsible for the holding, operation and conduct of such raffle in accordance with the terms of the permit, the provisions of the Act, and regulations of the <u>Commissioner of the Department of Consumer</u> <u>Protection.</u>
- 4. I have never been convicted of a felony.
- 5. I am familiar with the provisions of the Act which PROHIBIT:
  - a. The giving of cash prizes, except with an approved "Class No. 1", "Class No. 2", "Class No. 4", cow-chip, duck-race, golf ball drop ("Class No. 6" only), or frog-race raffle permit.
  - b. The giving of alcoholic beverages as prizes.
  - c. The giving of prizes redeemable for cash.
  - d. The paying of commission, salary, compensation, reward or recompense, directly or indirectly, to any person holding, operating, conducting or assisting therein in the operation of a raffle.
  - e. The promotion or operation of a raffle by other than duly qualified members of the sponsoring organization.
  - f. The giving of pay to any member for his time or effort in connection with a raffle.
  - g. The promotion, conduct or operation of a raffle by a person under the age of 18 or the permitting of same by the sponsoring organization.
  - h. The selling or promoting of the sale of raffle tickets by persons under the age of 16 years, or the permitting of the same by the sponsoring organization.
  - i. The use of funds derived from the raffle for purposes other than as stated in this application.
  - j. The paying of any monies except in reasonable amounts for goods, wares and merchandise furnished or services rendered which are necessary for the operation of a raffle.
- 6. I am familiar with the provisions of the Act which:
  - a. Provide that each raffle ticket shall have printed thereon the time, date and place of the raffle, the three most valuable prizes to be awarded and the total number of prizes to be awarded.
  - b. Require all proceeds from cash prize raffles to be deposited in a special checking account established and maintained by the sponsoring organization, and all raffle expenses and cash prizes awarded shall be paid from such account.
  - c. Require all proceeds from special tuition raffles to be deposited in a dedicated bank account approved by the Commissioner of Consumer Protection, and all raffle expenses shall be paid from such account.
  - d. Make mandatory the immediate revocation of a permit to conduct a raffle for a violation of the provisions of the Bazaar or Raffle Act, and which provide that an organization whose permit has been revoked for a violation shall not be granted another permit for a period of three years.
  - e. Provide a fine of not more than one thousand dollars or imprisonment for not more than one year or both for a violation of the Act.