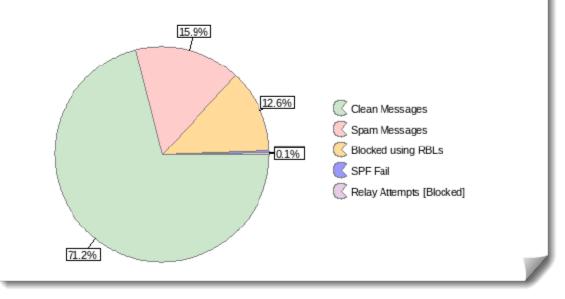

#### Defend the Periphery

SpamTitan Mail Firewall Report

| Report Generated: | 27-Feb-2021 04:31      |
|-------------------|------------------------|
|                   | 26-Feb-2021 23:59      |
| Report Period:    | 26-Feb-2021 00:00 -    |
| Hostname          | spamtitan.wiltonct.org |
| Report Type:      | Summary Report         |
|                   |                        |

|    | Mail Type          | Count |
|----|--------------------|-------|
| 1. | Clean Messages     | 2824  |
| 2. | Spam Messages      | 630   |
| 3. | Blocked using RBLs | 501   |
| 4. | SPF Fail           | 12    |
| 5. | Relay Attempts     | 2     |