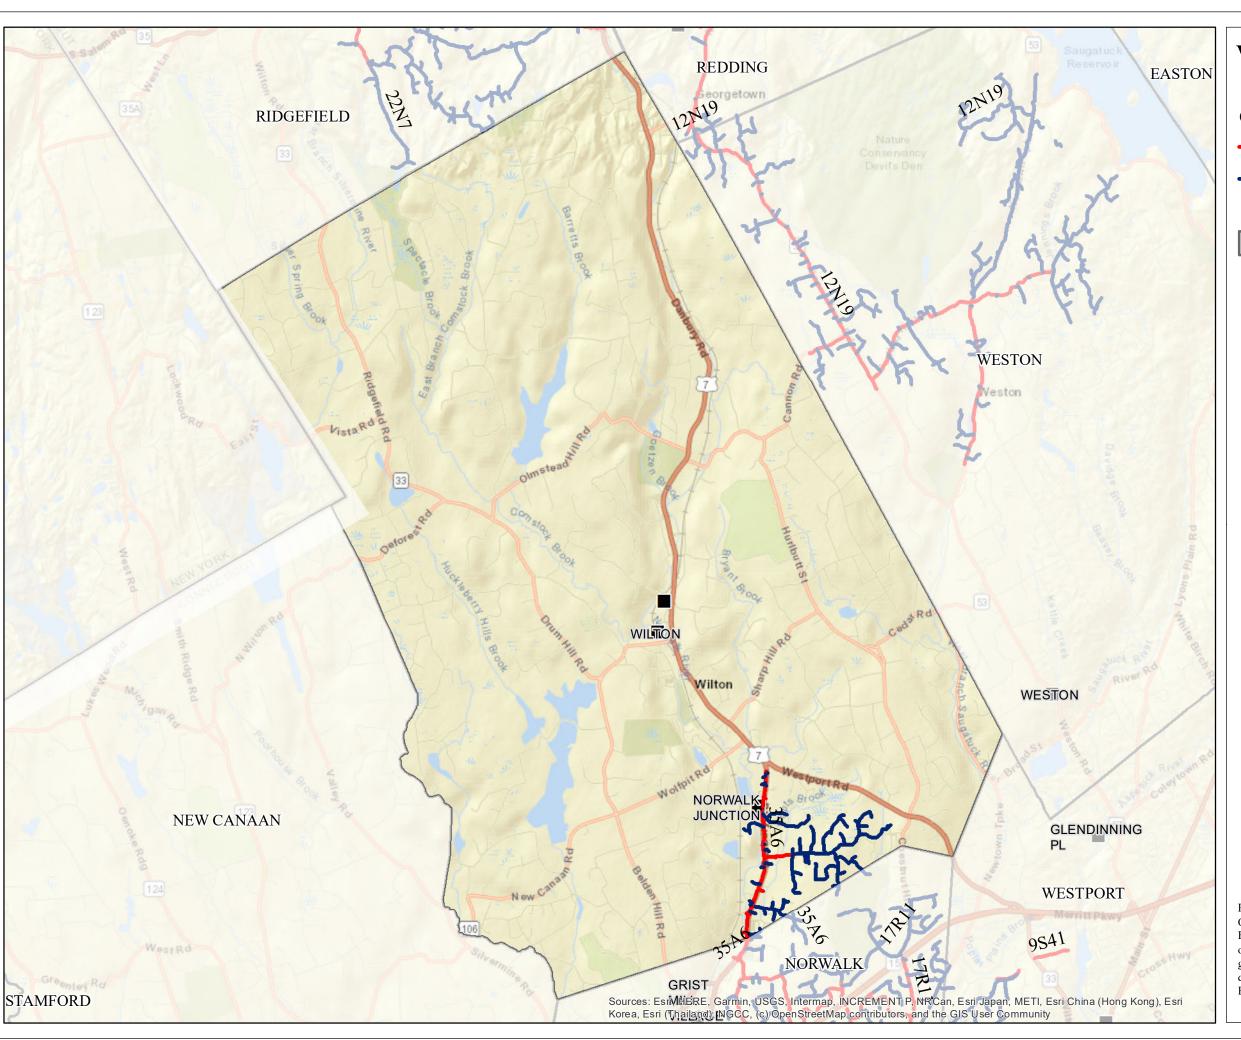

## **WILTON**

## **OH Primary 2022 Trimming**

Backbone Maintenance Trimming

Scheduled Maintenance Trimming

Substations

Town Boundary

## Town Mileage Summary

BB METT: 1.97 SMT: 6.14 Total: 8.12

PROPRIETARY INFORMATION: The material contained on the Overhead Distribution Circuit Map shall be considered proprietary to Eversource (ES), and Users (which shall be defined as any person or entity who has received the Map through sale, purchase, exchange gift, or otherwise) shall keep it in confidence and shall not furnish or disclose it to any third party without the prior written permission of Eversource.