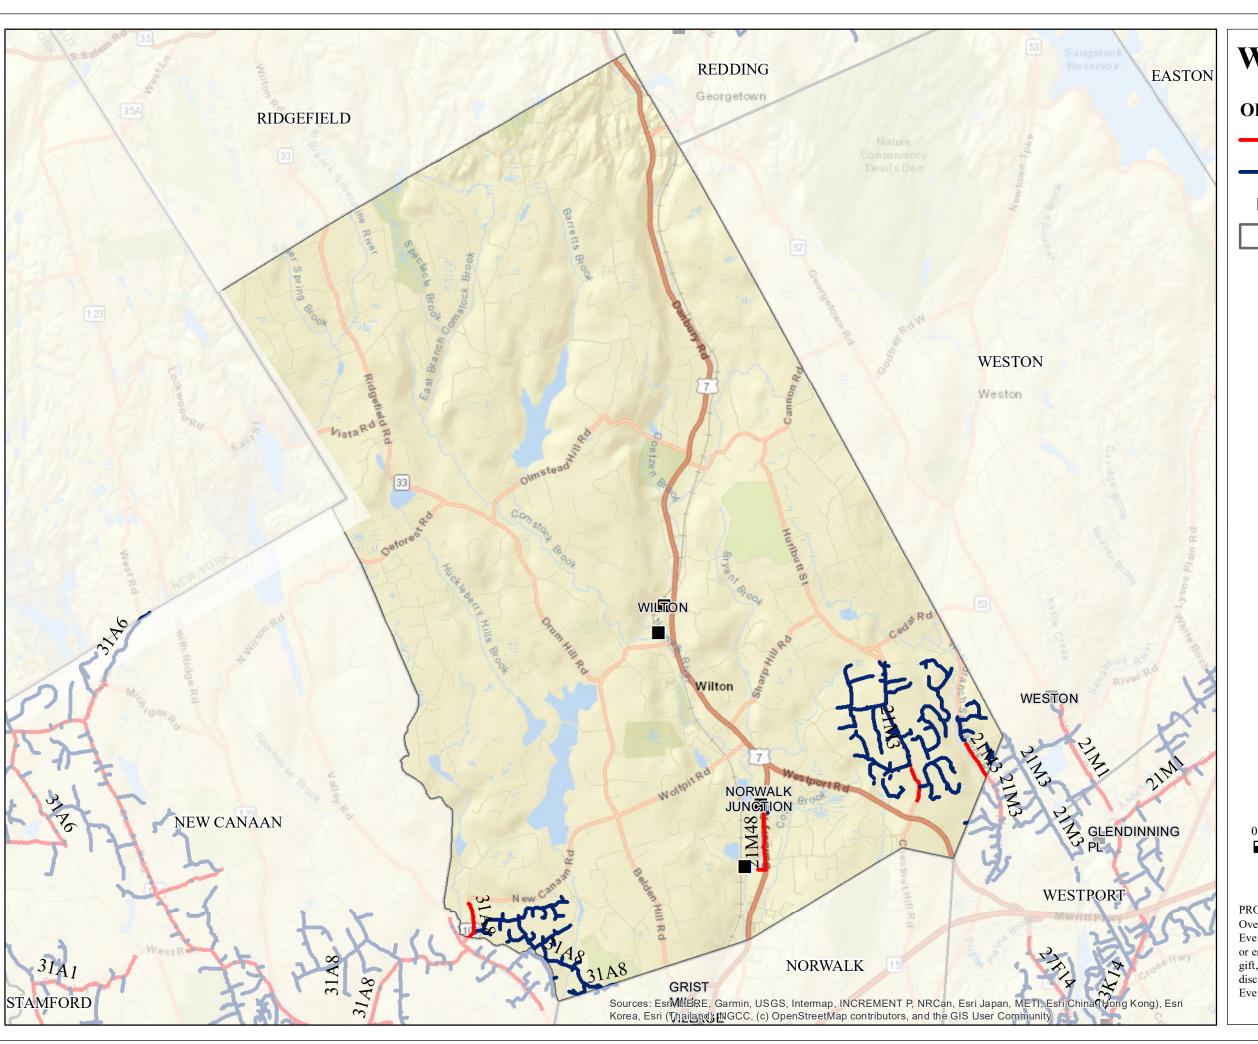

#### WILTON

#### **OH Primary 2023 Trimming**

Backbone Maintenance Trimming

Scheduled Maintenance Trimming

Substations

Town Boundary

#### **Town Mileage Summary**

BB METT: 1.52 SMT: 13.71 Total: 15.23

PROPRIETARY INFORMATION: The material contained on the Overhead Distribution Circuit Map shall be considered proprietary to Eversource (ES), and Users (which shall be defined as any person or entity who has received the Map through sale, purchase, exchange gift, or otherwise) shall keep it in confidence and shall not furnish or disclose it to any third party without the prior written permission of Eversource.