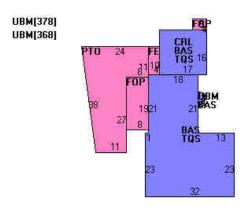

|                |  |  |  |
| Total Rooms:                 | 7              |  |  |  |
| Bath Style:                  | Old Style      |  |  |  |
| Kitchen Style:               | Below Average  |  |  |  |
| Elevator                     |                |  |  |  |
| Fireplaces                   | 5              |  |  |  |
| Sauna                        |                |  |  |  |
| Spa/Jet Tub                  |                |  |  |  |
| Whirlpool Tub                |                |  |  |  |
| Cath. Ceil                   |                |  |  |  |
| # of Kitchens                |                |  |  |  |
|                              |                |  |  |  |

# **Building Photo**



(http://images.vgsi.com/photos/WiltonCTPhotos/\00\00\09/37.jpg)

# **Building Layout**



(http://images.vgsi.com/photos/WiltonCTPhotos//Sketches/1942\_1942.

|      | Building Sub-Areas (sq ft) |               |                |
|------|----------------------------|---------------|----------------|
| Code | Description                | Gross<br>Area | Living<br>Area |
| BAS  | First Floor                | 1,396         | 1,396          |
| TQS  | Three Quarter Story        | 1,386         | 1,109          |
| CRL  | Crawl Space                | 272           | 0              |
| FEP  | Enclosed Porch             | 40            | 0              |
| FOP  | Open Porch                 | 172           | 0              |
| PTO  | Patio                      | 601           | 0              |
| UBM  | Basement, Unfinished       | 756           | 0              |
|      |