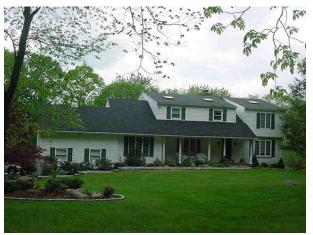

| Oil            |  |  |
| Heat Type:          | Hot Water      |  |  |
| AC Type:            | Central        |  |  |
| Total Bedrooms:     | 5 Bedrooms     |  |  |
| Total Bthrms:       | 3              |  |  |
| Total Half Baths:   | 1              |  |  |
| Extra Fix           |                |  |  |
| Total Rooms:        | 9              |  |  |
| Bath Style:         | Average        |  |  |
| Kitchen Style:      | Remodeled      |  |  |
| Elevator            |                |  |  |
| Fireplaces          | 1              |  |  |
| Sauna               |                |  |  |
| Spa/Jet Tub         | 1              |  |  |
| Whirlpool Tub       | 1              |  |  |
| Cath. Ceil          |                |  |  |
| # of Kitchens       |                |  |  |

# **Building Photo**



(http://images.vgsi.com/photos/WiltonCTPhotos/\00\00\08/46.jpg)

# **Building Layout**



(http://images.vgsi.com/photos/WiltonCTPhotos//Sketches/2592\_2592.

|      | Building Sub-Areas (sq ft) |               |                |  |  |
|------|----------------------------|---------------|----------------|--|--|
| Code | Description                | Gross<br>Area | Living<br>Area |  |  |
| BAS  | First Floor                | 1,778         | 1,778          |  |  |
| FUS  | Upper Story, Finished      | 1,299         | 1,299          |  |  |
| FBM  | Basement, Finished         | 1,223         | 0              |  |  |
| FGR  | Garage                     | 609           | 0              |  |  |
| FOP  | Open Porch                 | 174           | 0              |  |  |
| PTO  | Patio