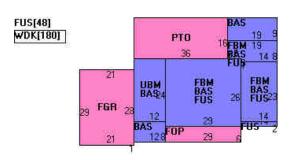

| Central        |  |  |
| Total Bedrooms:     | 5 Bedrooms     |  |  |
| Total Bthrms:       | 3              |  |  |
| Total Half Baths:   | 1              |  |  |
| Extra Fix           |                |  |  |
| Total Rooms:        | 9              |  |  |
| Bath Style:         | Average        |  |  |
| Kitchen Style:      | Remodeled      |  |  |
| Elevator            |                |  |  |
| Fireplaces          | 1              |  |  |
| Sauna               |                |  |  |
| Spa/Jet Tub         | 1              |  |  |
| Whirlpool Tub       | 1              |  |  |
| Cath. Ceil          |                |  |  |
| # of Kitchens       |                |  |  |

# **Building Photo**



(http://images.vgsi.com/photos/WiltonCTPhotos/\00\00\08/46.jpg)

# **Building Layout**



(http://images.vgsi.com/photos/WiltonCTPhotos//Sketches/2592\_2592.

|      | Building Sub-Areas (sq ft) |               |                |  |  |
|------|----------------------------|---------------|----------------|--|--|
| Code | Description                | Gross<br>Area | Living<br>Area |  |  |
| BAS  | First Floor                | 1,778         | 1,778          |  |  |
| FUS  | Upper Story, Finished      | 1,299         | 1,299          |  |  |
| FBM  | Basement, Finished         | 1,223         | 0              |  |  |
| FGR  | Garage                     | 609           | 0              |  |  |
| FOP  | Open Porch                 | 174           | 0              |  |  |
| PTO  | Patio                      | 576           | 0              |  |  |
| UBM  | Basement, Unfinished