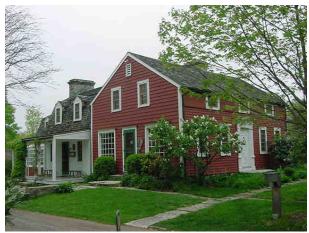

|  |  |
| Total Half Baths:            | 0              |  |  |  |
| Extra Fix                    |                |  |  |  |
| Total Rooms:                 | 7              |  |  |  |
| Bath Style:                  | Old Style      |  |  |  |
| Kitchen Style:               | Below Average  |  |  |  |
| Elevator                     |                |  |  |  |
| Fireplaces                   | 5              |  |  |  |
| Sauna                        |                |  |  |  |
| Spa/Jet Tub                  |                |  |  |  |
| Whirlpool Tub                |                |  |  |  |
| Cath. Ceil                   |                |  |  |  |
| # of Kitchens                |                |  |  |  |
|                              |                |  |  |  |

# **Building Photo**



(http://images.vgsi.com/photos/WiltonCTPhotos/\00\00\09/37.jpg)

# **Building Layout**



(http://images.vgsi.com/photos/WiltonCTPhotos//Sketches/1942\_1942.

|      | Building Sub-Areas (sq ft) |               |                |
|------|----------------------------|---------------|----------------|
| Code | Description                | Gross<br>Area | Living<br>Area |
| BAS  | First Floor                | 1,396         | 1,396          |
| TQS  | Three Quarter Story        | 1,386         | 1,109          |
| CRL  | Crawl Space                | 272           | 0              |
| FEP  | Enclosed Porch             | 40            | 0              |
| FOP  | Open Porch                 | 172           | 0              |
| PTO  | Patio                      | 601           | 0              |