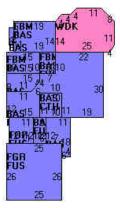

|  |  |
| Kitchen Style:                         | Average        |  |  |  |  |  |
| Elevator                               |                |  |  |  |  |  |
| Fireplaces                             | 2              |  |  |  |  |  |
| Sauna                                  |                |  |  |  |  |  |
| Spa/Jet Tub                            |                |  |  |  |  |  |
| Whirlpool Tub                          | 1              |  |  |  |  |  |
| Cath. Ceil                             | 638            |  |  |  |  |  |
| # of Kitchens                          |                |  |  |  |  |  |
| L                                      |                |  |  |  |  |  |

# **Building Photo**



(http://images.vgsi.com/photos/WiltonCTPhotos/\00\00\85/25.jpg)

# **Building Layout**





(http://images.vgsi.com/photos/WiltonCTPhotos//Sketches/1976\_1976.

|      | Building Sub-Areas (sq ft) |               |                |  |  |  |
|------|----------------------------|---------------|----------------|--|--|--|
| Code | Description                | Gross<br>Area | Living<br>Area |  |  |  |
| BAS  | First Floor                | 1,830         | 1,830          |  |  |  |
| FUS  | Upper Story, Finished      | 1,802         | 1,802          |  |  |  |
| FAT  | Attic, Finished            | 196           | 39             |  |  |  |
| СТН  | Cathedral                  | 372           | 0              |  |  |  |
| FBM  | Basement, Finished         | 836           | 0              |  |  |  |
| FGR  | Garage                     | 650           | 0              |  |  |  |
| FOP  |