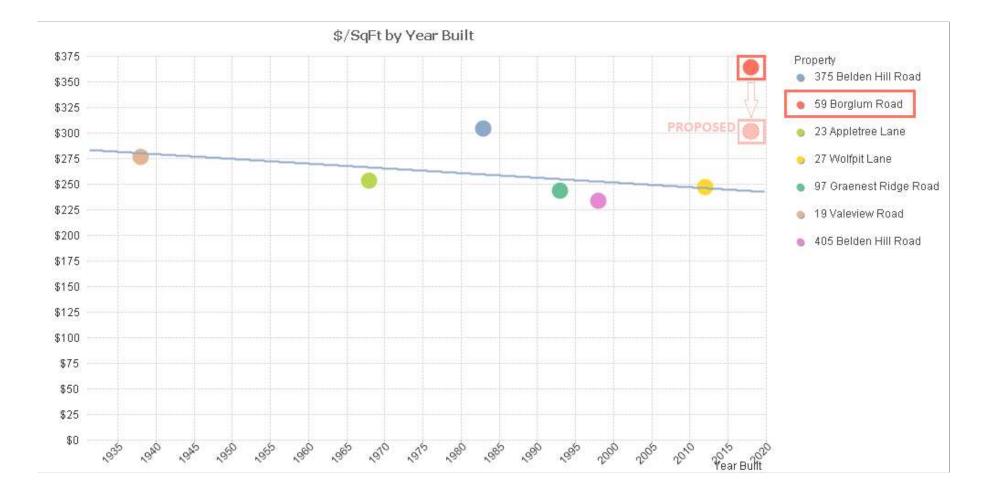

ppraisal is option C) above | \$1,343,500 | \$940,450   | \$301   |
|--------------------------------------------------------------|-------------|-------------|---------|
|                                                              | Estimate    | Estimate    | \$/SqFt |
|                                                              | Appraisal   | Assessment  |         |
|                                                              | Appellant's | Appellant's |         |

## Based on Living Area, the Appraisal for our home seems exceptionally high



# Our Appraisal Estimate shown below





## Likewise, the equivalent \$/SqFt for our home seems exceptionally high

## Our Appraisal Estimate shown below



# \$/SqFt is not higher for newer homes



# Our Appraisal Estimate shown below



# 59 Borglum Road, Wilton CT 06897

# **Property Condition Factors**

Original Survey Prepared by Douglas R Faulds, Ryan and Faulds Land Surveyors



# **59 Borglum Road – Topography** Considerable slopes in the front, side and back of the property





# 59 Borglum Road, Wilton CT 06897

Professional Comparative Market Analysis: Additional supporting materials

# **59 Borglum Rd** Our property













**23 Appletree Ln** – Sold Price **\$1,315,000** (8/4/17) Renovated throughout. Equestrian property.













**27 Wolfpit Ln** – Sold Price **\$1,385,000** (6/26/17) 2012 Construction. High-quality craftsmanship.













**97 Graenest Ridge Rd** – Sold Price **\$1,407,500** (3/30/17) Renovated throughout. Featured in Wilton Magazine.







**375 Belden Hill Rd** – Sold Pric