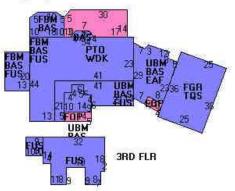

|                       |                 | ntion: 59 BO             | RGLUM F     | RD                         |                   |               | MA            | AP ID:123                  | //21/      | '/                  |               |      |                  | g Nar         | ne:       |                      |       |         |                  |                      | St               | ate U          | Jse:1-1          |                    |                   |
|-----------------------|-----------------|--------------------------|-------------|----------------------------|-------------------|---------------|---------------|----------------------------|------------|---------------------|---------------|------|------------------|---------------|-----------|----------------------|-------|---------|------------------|----------------------|------------------|----------------|------------------|--------------------|-------------------|
| Vision II             | <b>D: 6</b> 1   | 177                      |             | Ac                         | count #00049      | 8             |               |                            |            | Bldg #              | #: 1 of       | 2    | Sec #            | <b>:</b>      | 1 of      | 1 Car                | d 1   | of      | 2                |                      | Pri              | nt Da          | ate:05/          | 21/2020 23:2       | 29                |
|                       |                 | RENT OWN                 |             | TOPO                       | . UTI             | LITIES        |               | STRT./ROA                  | D          |                     | <b>CATION</b> | V    |                  |               |           | <b>CURRENT</b>       |       |         |                  |                      |                  |                |                  |                    |                   |
| LEBRIJA               | CAR             | LOS A & KA'              | ТҮА         | 1 Level                    |                   |               | 1 Pa          | aved                       |            |                     |               |      |                  | Descr         |           | Code                 | Ap    | praised |                  | Assesse              |                  |                |                  | (1(1               |                   |
| 59 BORGI              | LUM             | RD                       |             |                            |                   |               |               |                            |            |                     |               |      | RES I<br>RES I   | LAND<br>EXCE9 | 8         | 1-1<br>1-2           |       | 4       | 18,200<br>40,000 |                      |                  | 2,740<br>8,000 |                  | 6161<br>WILTON, CI | <b>r</b>          |
|                       | CT (            | 0.2007                   |             |                            |                   | ~             |               |                            |            |                     |               |      | DWE              |               |           | 1-2                  |       |         | 67,500           |                      | 817              | 7,250          |                  | WILION, CI         |                   |
| WILTON,<br>Additional |                 |                          |             |                            |                   |               |               | TAL DAT                    | 4          |                     |               |      |                  |               |           |                      |       |         |                  |                      |                  |                |                  |                    |                   |
|                       |                 |                          |             | Other ID:<br>Taxable/Exe   | 5898, 3146<br>m 1 | .2            |               | Legal Notes<br>Legal Notes |            |                     |               |      |                  |               |           |                      |       |         |                  |                      |                  |                |                  |                    |                   |
|                       |                 |                          |             | Fire Distric               | 1                 |               |               | Legal Notes                | BAA        | A-03-D#             | 23            |      |                  |               |           |                      |       |         |                  |                      |                  |                | ·                |                    |                   |
|                       |                 |                          |             | Cencus Trac                | t 453             |               | L             | Legal Notes                |            |                     |               |      |                  |               |           |                      |       |         |                  |                      |                  |                | $\mathbf{V}$     | ISIO               | $\mathbf{N}$      |
|                       |                 |                          |             | Legal Notes                |                   |               | C             | Call Back                  |            |                     |               |      |                  |               |           |                      |       |         |                  |                      |                  |                | , ▼.             |                    |                   |
|                       |                 |                          |             | Legal Notes<br>GIS ID: 617 | 7                 |               |               | ASSOC PIL                  | <b>h</b> # |                     |               |      |                  |               |           | Tot                  | a1    | 1.0     | 25 700           |                      | 1 1 27           | 7 000          |                  |                    |                   |
|                       | RI              | ECORD OF                 | OWNERSE     |                            | BK-VOL            | PACE          |               | <b>DATE</b> q              |            | SAL                 | PRICE         | VC   |                  |               |           |                      |       | -       | 525,700<br>ESSMI | ENTS (H              | 1,137            | 1              |                  |                    |                   |
| LEBRIJA               |                 | LOS A & KA'              |             |                            | 2491/0            |               |               | -                          | J I        | _                   | (             | ) OS | Yr.              | Code          | Assess    | sed Value            |       | Code    |                  | essed Value          |                  |                | Code             | Assessed Va        | alue              |
| OUANTIC               | CALL            | LC                       |             |                            | 2452/0            | 297           | 07            | 7/21/2016 U                | Ĵ V        |                     | 262,500       | 0 07 | 2018             | 1-1           |           | 292,740              | 2018  | 1-1     |                  | 292                  | ,740 2           | 2018           | 1-1              |                    | 292,740           |
| BORGLU                | M DA            | VID                      |             |                            | 0524/0            | 200           | 12            | 2/31/1985                  | 5   I      |                     | (             | 00 0 | 2018<br>2018     | 1-2<br>1-3    |           | 28,000<br>817,250    |       |         |                  |                      | ,000 2<br>,250 2 |                | 1-2<br>1-3       |                    | 28,000<br>817,250 |
|                       |                 |                          |             |                            |                   |               |               |                            |            |                     |               |      | 2010             | 1-5           |           | 017,230              | 2010  | 1-3     |                  | 017                  | ,230             | .010           | 1-5              | •                  | 517,230           |
|                       |                 |                          |             |                            |                   |               |               |                            |            |                     |               |      |                  |               |           |                      |       |         |                  |                      |                  |                |                  |                    |                   |
|                       |                 |                          |             |                            |                   |               |               |                            |            |                     |               |      |                  | Total:        |           | 1,137,990            |       | Total:  |                  | 1,137                |                  |                | Total:           |                    | 137,990           |
|                       |                 |                          | EXEMPTIO    |                            | <u> </u>          |               |               |                            |            |                     | ESSME         |      |                  |               |           | This sig             | natur | re ackn | owledg           | ges a visit          | t by a           | Data           | ı Colle          | ctor or Asses      | sor               |
| Year                  | Туре            | 2                        | Description | !                          | Amount            | Code          | e             | Descriptio                 | on         | Ni                  | umber         | An   | nount            | C             | omm. Int. | -                    |       |         |                  |                      |                  |                |                  |                    |                   |
|                       |                 |                          |             |                            |                   |               |               |                            |            |                     |               |      |                  |               |           |                      |       | AP      | PRAIS            | ED VAL               | UE S             |                | MARY             |                    |                   |
|                       |                 |                          |             |                            |                   |               |               |                            |            |                     |               |      |                  |               |           | A                    | D1.J  |         |                  |                      | <u></u>          | T              |                  | 1 :                | 130.000           |
|                       |                 |                          |             | Total:                     | AGGEGGENC         | NEIGH         | DODU          |                            |            |                     |               |      |                  |               |           | Appraised            | -     |         |                  |                      |                  |                |                  | 1,                 | 139,900           |
| NDI                   |                 |                          | NDU         | D. Marris                  | ASSESSING         |               |               | -                          | <b>T</b>   |                     |               |      | Dert             | - 1.          |           | Appraised            |       |         |                  | -                    |                  |                |                  |                    | U                 |
|                       | HD/ SU<br>001/A |                          | NBHI        | D Name                     | Street            | Index Nar     | ne            | · · ·                      | Tracin     | g                   |               |      | Bate             | cn            |           | Appraised            |       |         |                  | g)                   |                  |                |                  |                    | U<br>470 200      |
|                       |                 |                          |             |                            |                   | NOTES         |               |                            |            |                     |               |      |                  |               |           | Appraised            |       |         | (Bldg)           |                      |                  |                |                  | 4                  | 458,200           |
| 1-5FIX BT             | ГН• 1           | XTRA SINK                |             |                            |                   | NUIES         |               |                            |            |                     |               |      |                  |               |           | Special La           | nd Va | alue    |                  |                      |                  |                |                  |                    | U                 |
|                       |                 | VER FGR                  |             |                            |                   |               |               |                            |            |                     |               |      |                  |               |           | Total Appr           | aised | Parcel  | Value            |                      |                  |                |                  | 1,                 | 625,700           |
| <b>I DAS - </b> 01    | 110             | VENTOR                   |             |                            |                   |               |               |                            |            |                     |               |      |                  |               |           | Valuation            | Metho | od:     |                  |                      |                  |                |                  |                    | С                 |
|                       |                 |                          |             |                            |                   |               |               |                            |            |                     |               |      |                  |               |           |                      |       |         |                  |                      |                  |                |                  |                    |                   |
|                       |                 |                          |             |                            |                   |               |               |                            |            |                     |               |      |                  |               |           | Adjustmen            | t:    |         |                  |                      |                  |                |                  |                    | 0                 |
|                       |                 |                          |             |                            |                   |               |               |                            |            |                     |               |      |                  |               |           | Net Total A          | 1     | aicod D | oraal V          | Voluo                |                  | —              |                  | 1.6                | 25,700            |
|                       |                 |                          |             |                            |                   |               |               |                            |            |                     |               |      |                  |               |           |                      | zhhr  | aiscu i | arter            | value                |                  |                |                  | 1,0                | 23,700            |
|                       |                 |                          |             | <u> </u>                   | BUILDIN           |               |               |                            |            | <i>a</i>            |               |      | a                |               |           |                      |       |         |                  | <mark>T/ CHAN</mark> |                  |                |                  |                    |                   |
| Permit 1<br>17-139    |                 | Issue Date<br>05/01/2017 | Туре        | Description DWELLING       | 2                 | Amount<br>822 | ,060          | Insp. Date                 | _          | Comp.<br><b>100</b> | Date Co       | mp.  | Comme<br>7/28/11 |               | MIT CAN   | Dat<br>CE09/28/20    |       | Тур     | ne –             |                      | ID<br>SCS        | Cd. 13         |                  | Purpose/Resul      | lt                |
| 17-137                | 7               | 04/24/2017               |             | DWELLING                   | ÷                 | 715           | ,315 (        | 09/24/2018                 | 1          | 100                 | 08/21/20      |      | CO#17            | 7-137         |           | 09/24/20             | 18    |         |                  | 5                    | SCS              | 52             | Permi            | t Ext. Önly        |                   |
| 17-23                 |                 | 04/18/2017               |             | RENOVATI                   | E STRUCT          | 50            | ,000          |                            | 1          | 100                 | 07/28/20      | )17  | CO#17            | 7-23          |           | 01/05/20<br>06/28/20 |       |         |                  |                      | MI<br>PH         |                | Permi<br>Field I | t-Info Bldg        |                   |
|                       |                 |                          |             |                            |                   |               |               |                            |            |                     |               |      |                  |               |           | 06/16/20             | 17    |         |                  |                      | ES               |                |                  | wo Visits - No     | Entry             |
|                       |                 |                          |             |                            |                   |               |               |                            |            |                     |               |      |                  |               |           |                      |       |         |                  |                      |                  |                |                  |                    |                   |
|                       |                 |                          |             |                            |                   |               |               |                            |            |                     |               |      |                  |               |           |                      |       |         |                  |                      |                  |                |                  |                    |                   |
| _ /                   |                 |                          |             | , , ,                      |                   |               |               |                            | VD LI      |                     | LUATIO        |      | ECTIO            | N             |           |                      |       |         |                  |                      |                  |                |                  | -                  |                   |
| B Use<br># Code       |                 | Use<br>Description       | 7           |                            |                   |               | Unit<br>Price | P Facto                    | or S.A.    | Acre<br>Disc        |               | ST.  | A 7.             |               | N7 /      | A 1.                 |       |         | cial Pric        |                      | S Aa<br>Fac      |                | 1. 11 .          | D                  |                   |
|                       |                 | lential                  | R-2         | P D Front D                |                   | s<br>0 SF     | 1 ////        | 4.80 1.00                  |            | 1.000               |               |      | Adj.<br>1.00     |               | Notes     | s- Adj               |       | Spec Us | se Sp            | pec Calc             |                  | .00            | dj. Unit         |                    | value<br>418,200  |
|                       |                 | Excess                   | R-2         |                            | 1.0               | 0 ĂĈ          | 40,0          | 00.00 1.00                 | DÕ Õ       | 1.000               | 0 1.00        |      | 0.00             |               |           |                      |       |         |                  |                      |                  | .00            |                  |                    | 40,000            |
|                       |                 |                          |             |                            |                   |               |               |                            |            |                     |               |      |                  |               |           |                      |       |         |                  |                      |                  |                |                  |                    |                   |
|                       |                 |                          |             |                            |                   |               |               |                            |            |                     |               |      |                  |               |           |                      |       |         |                  |                      |                  |                |                  |                    |                   |
|                       |                 |                          |             |                            |                   |               |               |                            |            |                     |               |      |                  |               |           |                      |       |         |                  |                      |                  |                |                  |                    |                   |
|                       |                 |                          |             |                            |                   |               |               |                            |            |                     |               |      |                  |               |           |                      |       |         |                  |                      |                  |                |                  |                    |                   |
|                       |                 |                          | т           | otal Card Lar              | d Units.          | 3.00 AC       | Do            | rcel Total I               | and A      | r09.2 1             |               |      |                  |               |           |                      |       |         |                  |                      | ļ,               |                | Land V           | /əluo•             | 458,200           |
|                       |                 |                          | 1           | Juai Calu Lal              | u Omo:            | 5.00 AC       | га            | n cri i utal I             |            | ii caip A           |               |      |                  |               |           |                      |       |         |                  |                      |                  | - otal         |                  | anue.              | 130,200           |