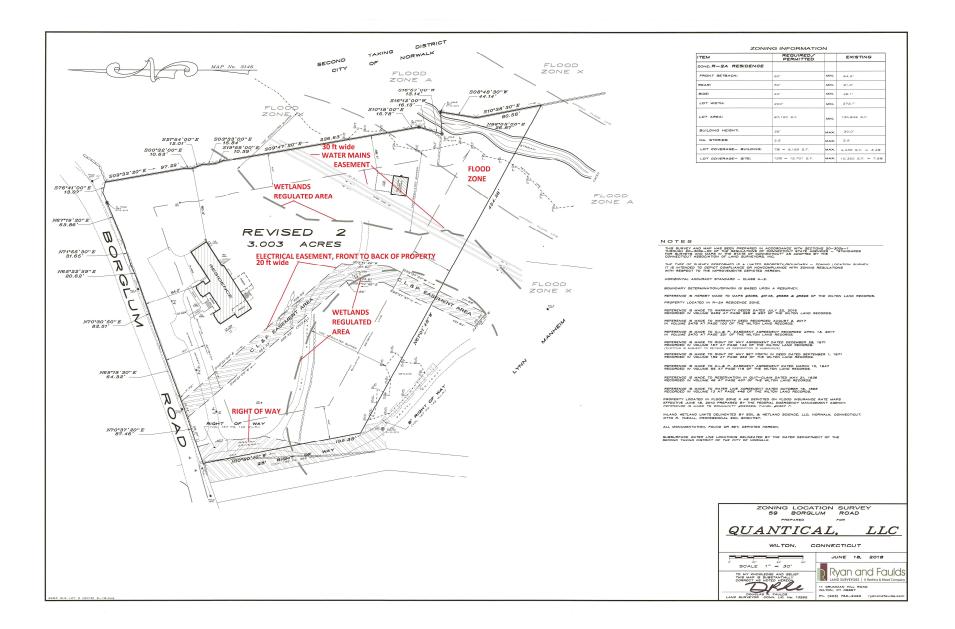

---------|---------|
|                                                              | Estimate    | Estimate    | \$/SqFt |
|                                                              | Appraisal   | Assessment  |         |
|                                                              | Appellant's | Appellant's |         |

## Based on Living Area, the Appraisal for our home seems exceptionally high



# Our Appraisal Estimate shown below





## Likewise, the equivalent \$/SqFt for our home seems exceptionally high

## Our Appraisal Estimate shown below



# \$/SqFt is not higher for newer homes



# Our Appraisal Estimate shown below



# 59 Borglum Road, Wilton CT 06897

# **Property Condition Factors**

Original Survey Prepared by Douglas R Faulds, Ryan and Faulds Land Surveyors



# **59 Borglum Road – Topography** Considerable slopes in the front, side and back of the property





# 59 Borglum Road, Wilton CT 06897

Professional Comparative Market Analysis: Additional supporting materials

# **59 Borglum Rd** Our property













**23 Appletree Ln** – Sold Price **\$1,315,000** (8/4/17) Renovated throughout. Equestrian property.













**27 Wolfpit Ln** – Sold Price **\$1,385,000** (6/26/17) 2012 Construction. High-quality craftsmanship.













**97 Graenest Ridge Rd** – Sold Price **\$1,407,500** (3/30/17) Renovated throughout. Featured in Wilton Magazine.







**375 Belden Hill Rd** – Sold Price **\$1,476,500** (1/13/17) Renovated throughout. Au Pair Suite.



**405 Belden Hill Rd** – Sold Price **\$1,507,250** (2/01/17)



Renovated through