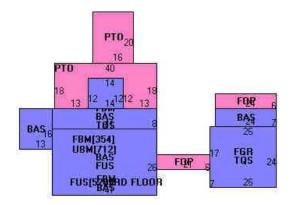

|                       |                 | ntion: 59 BO             | RGLUM F     | RD                         |                   |               | MA            | AP ID:123                  | //21/      | '/                  |               |      |                  | g Nar         | ne:       |                      |       |         |                  |                      | St               | ate U          | Jse:1-1          |                    |                   |
|-----------------------|-----------------|--------------------------|-------------|----------------------------|-------------------|---------------|---------------|----------------------------|------------|---------------------|---------------|------|------------------|---------------|-----------|----------------------|-------|---------|------------------|----------------------|------------------|----------------|------------------|--------------------|-------------------|
| Vision II             | <b>D: 6</b> 1   | 177                      |             | Ac                         | count #00049      | 8             |               |                            |            | Bldg #              | #: 1 of       | 2    | Sec #            | <b>:</b>      | 1 of      | 1 Car                | d 1   | of      | 2                |                      | Pri              | nt Da          | ate:05/          | 21/2020 23:2       | 29                |
|                       |                 | RENT OWN                 |             | TOPO                       | . UTI             | LITIES        |               | STRT./ROA                  | D          |                     | <b>CATION</b> | V    |                  |               |           | <b>CURRENT</b>       |       |         |                  |                      |                  |                |                  |                    |                   |
| LEBRIJA               | CAR             | LOS A & KA'              | ТҮА         | 1 Level                    |                   |               | 1 Pa          | aved                       |            |                     |               |      |                  | Descr         |           | Code                 | Ap    | praised |                  | Assesse              |                  |                |                  | (1(1               |                   |
| 59 BORGI              | LUM             | RD                       |             |                            |                   |               |               |                            |            |                     |               |      | RES I<br>RES I   | LAND<br>EXCE9 | 8         | 1-1<br>1-2           |       | 4       | 18,200<br>40,000 |                      |                  | 2,740<br>8,000 |                  | 6161<br>WILTON, CI | <b>r</b>          |
|                       | CT (            | 0.2007                   |             |                            |                   | ~             |               |                            |            |                     |               |      | DWE              |               |           | 1-2                  |       |         | 67,500           |                      | 817              | 7,250          |                  | WILION, CI         |                   |
| WILTON,<br>Additional |                 |                          |             |                            |                   |               |               | TAL DAT                    | 4          |                     |               |      |                  |               |           |                      |       |         |                  |                      |                  |                |                  |                    |                   |
|                       |                 |                          |             | Other ID:<br>Taxable/Exe   | 5898, 3146<br>m 1 | .2            |               | Legal Notes<br>Legal Notes |            |                     |               |      |                  |               |           |                      |       |         |                  |                      |                  |                |                  |                    |                   |
|                       |                 |                          |             | Fire Distric               | 1                 |               |               | Legal Notes                | BAA        | A-03-D#             | 23            |      |                  |               |           |                      |       |         |                  |                      |                  |                | ·                |                    |                   |
|                       |                 |                          |             | Cencus Trac                | t 453             |               | L             | Legal Notes                |            |                     |               |      |                  |               |           |                      |       |         |                  |                      |                  |                | $\mathbf{V}$     | ISIO               | $\mathbf{N}$      |
|                       |                 |                          |             | Legal Notes                |                   |               | C             | Call Back                  |            |                     |               |      |                  |               |           |                      |       |         |                  |                      |                  |                | , ▼.             |                    |                   |
|                       |                 |                          |             | Legal Notes<br>GIS ID: 617 | 7                 |               |               | ASSOC PIL                  | <b>h</b> # |                     |               |      |                  |               |           | Tot                  | a1    | 1.0     | 25 700           |                      | 1 1 27           | 7 000          |                  |                    |                   |
|                       | RI              | ECORD OF                 | OWNERSE     |                            | BK-VOL            | PACE          |               | <b>DATE</b> q              |            | SAL                 | PRICE         | VC   |                  |               |           |                      |       | -       | 525,700<br>ESSMI | ENTS (H              | 1,137            | 1              |                  |                    |                   |
| LEBRIJA               |                 | LOS A & KA'              |             |                            | 2491/0            |               |               | -                          | J I        | _                   | (             | ) OS | Yr.              | Code          | Assess    | sed Value            |       | Code    |                  | essed Value          |                  |                | Code             | Assessed Va        | alue              |
| OUANTIC               | CALL            | LC                       |             |                            | 2452/0            | 297           | 07            | 7/21/2016 U                | Ĵ V        |                     | 262,500       | 0 07 | 2018             | 1-1           |           | 292,740              | 2018  | 1-1     |                  | 292                  | ,740 2           | 2018           | 1-1              |                    | 292,740           |
| BORGLU                | M DA            | VID                      |             |                            | 0524/0            | 200           | 12            | 2/31/1985                  | 5   I      |                     | (             | 00 0 | 2018<br>2018     | 1-2<br>1-3    |           | 28,000<br>817,250    |       |         |                  |                      | ,000 2<br>,250 2 |                | 1-2<br>1-3       |                    | 28,000<br>817,250 |
|                       |                 |                          |             |                            |                   |               |               |                            |            |                     |               |      | 2010             | 1-5           |           | 017,230              | 2010  | 1-3     |                  | 017                  | ,230             | .010           | 1-5              | •                  | 517,230           |
|                       |                 |                          |             |                            |                   |               |               |                            |            |                     |               |      |                  |               |           |                      |       |         |                  |                      |                  |                |                  |                    |                   |
|                       |                 |                          |             |                            |                   |               |               |                            |            |                     |               |      |                  | Total:        |           | 1,137,990            |       | Total:  |                  | 1,137                |                  |                | Total:           |                    | 137,990           |
|                       |                 |                          | EXEMPTIO    |                            | <u> </u>          |               |               |                            |            |                     | ESSME         |      |                  |               |           | This sig             | natur | re ackn | owledg           | ges a visit          | t by a           | Data           | ı Colle          | ctor or Asses      | sor               |
| Year                  | Туре            | 2                        | Description | !                          | Amount            | Code          | e             | Descriptio                 | on         | Ni                  | umber         | An   | nount            | C             | omm. Int. | -                    |       |         |                  |                      |                  |                |                  |                    |                   |
|                       |                 |                          |             |                            |                   |               |               |                            |            |                     |               |      |                  |               |           |                      |       | AP      | PRAIS            | ED VAL               | UE S             |                | MARY             |                    |                   |
|                       |                 |                          |             |                            |                   |               |               |                            |            |                     |               |      |                  |               |           | A                    | D1.J  |         |                  |                      | <u></u>          | T              |                  | 1 :                | 130.000           |
|                       |                 |                          |             | Total:                     | AGGEGGENC         | NEIGH         | DODU          |                            |            |                     |               |      |                  |               |           | Appraised            | -     |         |                  |                      |                  |                |                  | 1,                 | 139,900           |
| NDI                   |                 |                          | NDU         | D. Marris                  | ASSESSING         |               |               | -                          | <b>T</b>   |                     |               |      | Dert             | - 1.          |           | Appraised            |       |         |                  | -                    |                  |                |                  |                    | U                 |
|                       | HD/ SU<br>001/A |                          | NBHI        | D Name                     | Street            | Index Nar     | ne            | · · ·                      | Tracin     | g                   |               |      | Bate             | cn            |           | Appraised            |       |         |                  | g)                   |                  |                |                  |                    | U<br>470 200      |
|                       |                 |                          |             |                            |                   | NOTES         |               |                            |            |                     |               |      |                  |               |           | Appraised            |       |         | (Bldg)           |                      |                  |                |                  | 4                  | 458,200           |
| 1-5FIX BT             | ГН• 1           | XTRA SINK                |             |                            |                   | NUIES         |               |                            |            |                     |               |      |                  |               |           | Special La           | nd Va | alue    |                  |                      |                  |                |                  |                    | U                 |
|                       |                 | VER FGR                  |             |                            |                   |               |               |                            |            |                     |               |      |                  |               |           | Total Appr           | aised | Parcel  | Value            |                      |                  |                |                  | 1,                 | 625,700           |
| <b>I DAS - </b> 01    | 110             | VENTOR                   |             |                            |                   |               |               |                            |            |                     |               |      |                  |               |           | Valuation            | Metho | od:     |                  |                      |                  |                |                  |                    | С                 |
|                       |                 |                          |             |                            |                   |               |               |                            |            |                     |               |      |                  |               |           |                      |       |         |                  |                      |                  |                |                  |                    |                   |
|                       |                 |                          |             |                            |                   |               |               |                            |            |                     |               |      |                  |               |           | Adjustmen            | t:    |         |                  |                      |                  |                |                  |                    | 0                 |
|                       |                 |                          |             |                            |                   |               |               |                            |            |                     |               |      |                  |               |           | Net Total A          | 1     | aicod D | oraal V          | Voluo                |                  | —              |                  | 1.6                | 25,700            |
|                       |                 |                          |             |                            |                   |               |               |                            |            |                     |               |      |                  |               |           |                      | zhhr  | aiscu i | arter            | value                |                  |                |                  | 1,0                | 23,700            |
|                       |                 |                          |             | <u> </u>                   | BUILDIN           |               |               |                            |            | <i>a</i>            |               |      | a                |               |           |                      |       |         |                  | <mark>T/ CHAN</mark> |                  |                |                  |                    |                   |
| Permit 1<br>17-139    |                 | Issue Date<br>05/01/2017 | Туре        | Description DWELLING       | 2                 | Amount<br>822 | ,060          | Insp. Date                 | _          | Comp.<br><b>100</b> | Date Co       | mp.  | Comme<br>7/28/11 |               | MIT CAN   | Dat<br>CE09/28/20    |       | Тур     | ne –             |                      | ID<br>SCS        | Cd. 13         |                  | Purpose/Resul      | lt                |
| 17-137                | 7               | 04/24/2017               |             | DWELLING                   | ÷                 | 715           | ,315 (        | 09/24/2018                 | 1          | 100                 | 08/21/20      |      | CO#17            | 7-137         |           | 09/24/20             | 18    |         |                  | 5                    | SCS              | 52             | Permi            | t Ext. Önly        |                   |
| 17-23                 |                 | 04/18/2017               |             | RENOVATI                   | E STRUCT          | 50            | ,000          |                            | 1          | 100                 | 07/28/20      | )17  | CO#17            | 7-23          |           | 01/05/20<br>06/28/20 |       |         |                  |                      | MI<br>PH         |                | Permi<br>Field I | t-Info Bldg        |                   |
|                       |                 |                          |             |                            |                   |               |               |                            |            |                     |               |      |                  |               |           | 06/16/20             | 17    |         |                  |                      | ES               |                |                  | wo Visits - No     | Entry             |
|                       |                 |                          |             |                            |                   |               |               |                            |            |                     |               |      |                  |               |           |                      |       |         |                  |                      |                  |                |                  |                    |                   |
|                       |                 |                          |             |                            |                   |               |               |                            |            |                     |               |      |                  |               |           |                      |       |         |                  |                      |                  |                |                  |                    |                   |
| _ /                   |                 |                          |             | , , ,                      |                   |               |               |                            | VD LI      |                     | LUATIO        |      | ECTIO            | N             |           |                      |       |         |                  |                      |                  |                |                  | -                  |                   |
| B Use<br># Code       |                 | Use<br>Description       | 7           |                            |                   |               | Unit<br>Price | P Facto                    | or S.A.    | Acre<br>Disc        |               | ST.  | A 7.             |               | N7 /      | A 1.                 |       |         | cial Pric        |                      | S Aa<br>Fac      |                | 1. 11 .          | D                  |                   |
|                       |                 | lential                  | R-2         | P D Front D                |                   | s<br>0 SF     | 1 ////        | 4.80 1.00                  |            | 1.000               |               |      | Adj.<br>1.00     |               | Notes     | s- Adj               |       | Spec Us | se Sp            | pec Calc             |                  | .00            | dj. Unit         |                    | value<br>418,200  |
|                       |                 | Excess                   | R-2         |                            | 1.0               | 0 ĂĈ          | 40,0          | 00.00 1.00                 | DÕ Õ       | 1.000               | 0 1.00        |      | 0.00             |               |           |                      |       |         |                  |                      |                  | .00            |                  |                    | 40,000            |
|                       |                 |                          |             |                            |                   |               |               |                            |            |                     |               |      |                  |               |           |                      |       |         |                  |                      |                  |                |                  |                    |                   |
|                       |                 |                          |             |                            |                   |               |               |                            |            |                     |               |      |                  |               |           |                      |       |         |                  |                      |                  |                |                  |                    |                   |
|                       |                 |                          |             |                            |                   |               |               |                            |            |                     |               |      |                  |               |           |                      |       |         |                  |                      |                  |                |                  |                    |                   |
|                       |                 |                          |             |                            |                   |               |               |                            |            |                     |               |      |                  |               |           |                      |       |         |                  |                      |                  |                |                  |                    |                   |
|                       |                 |                          | т           | otal Card Lar              | d Units.          | 3.00 AC       | Do            | rcel Total I               | and A      | r09.2 1             |               |      |                  |               |           |                      |       |         |                  |                      | ļ,               |                | Land V           | /əluo•             | 458,200           |
|                       |                 |                          | 1           | Juai Calu Lal              | u Omo:            | 5.00 AC       | га            | n cri i utal I             |            | ii caip A           |               |      |                  |               |           |                      |       |         |                  |                      |                  | - otal         |                  | anue.              | 130,200           |