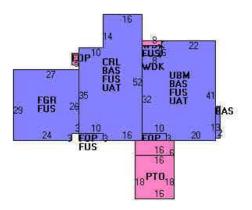

|                       |                 | ntion: 59 BO             | RGLUM F     | RD                         |                   |               | MA            | AP ID:123                  | //21/      | '/                  |               |      |                  | g Nar         | ne:       |                      |       |         |                  |                      | St               | ate U          | Jse:1-1          |                    |                   |
|-----------------------|-----------------|--------------------------|-------------|----------------------------|-------------------|---------------|---------------|----------------------------|------------|---------------------|---------------|------|------------------|---------------|-----------|----------------------|-------|---------|------------------|----------------------|------------------|----------------|------------------|--------------------|-------------------|
| Vision II             | <b>D: 6</b> 1   | 177                      |             | Ac                         | count #00049      | 8             |               |                            |            | Bldg #              | #: 1 of       | 2    | Sec #            | <b>:</b>      | 1 of      | 1 Car                | d 1   | of      | 2                |                      | Pri              | nt Da          | ate:05/          | 21/2020 23:2       | 29                |
|                       |                 | RENT OWN                 |             | TOPO                       | . UTI             | LITIES        |               | STRT./ROA                  | D          |                     | <b>CATION</b> | V    |                  |               |           | <b>CURRENT</b>       |       |         |                  |                      |                  |                |                  |                    |                   |
| LEBRIJA               | CAR             | LOS A & KA'              | ТҮА         | 1 Level                    |                   |               | 1 Pa          | aved                       |            |                     |               |      |                  | Descr         |           | Code                 | Ap    | praised |                  | Assesse              |                  |                |                  | (1(1               |                   |
| 59 BORGI              | LUM             | RD                       |             |                            |                   |               |               |                            |            |                     |               |      | RES I<br>RES I   | LAND<br>EXCE9 | 8         | 1-1<br>1-2           |       | 4       | 18,200<br>40,000 |                      |                  | 2,740<br>8,000 |                  | 6161<br>WILTON, CI | <b>r</b>          |
|                       | CT (            | 0.2007                   |             |                            |                   | ~             |               |                            |            |                     |               |      | DWE              |               |           | 1-2                  |       |         | 67,500           |                      | 817              | 7,250          |                  | WILION, CI         |                   |
| WILTON,<br>Additional |                 |                          |             |                            |                   |               |               | TAL DAT                    | 4          |                     |               |      |                  |               |           |                      |       |         |                  |                      |                  |                |                  |                    |                   |
|                       |                 |                          |             | Other ID:<br>Taxable/Exe   | 5898, 3146<br>m 1 | .2            |               | Legal Notes<br>Legal Notes |            |                     |               |      |                  |               |           |                      |       |         |                  |                      |                  |                |                  |                    |                   |
|                       |                 |                          |             | Fire Distric               | 1                 |               |               | Legal Notes                | BAA        | A-03-D#             | 23            |      |                  |               |           |                      |       |         |                  |                      |                  |                | ·                |                    |                   |
|                       |                 |                          |             | Cencus Trac                | t 453             |               | L             | Legal Notes                |            |                     |               |      |                  |               |           |                      |       |         |                  |                      |                  |                | $\mathbf{V}$     | ISIO               | $\mathbf{N}$      |
|                       |                 |                          |             | Legal Notes                |                   |               | C             | Call Back                  |            |                     |               |      |                  |               |           |                      |       |         |                  |                      |                  |                | , ▼.             |                    |                   |
|                       |                 |                          |             | Legal Notes<br>GIS ID: 617 | 7                 |               |               | ASSOC PIL                  | <b>h</b> # |                     |               |      |                  |               |           | Tot                  | a1    | 1.0     | 25 700           |                      | 1 1 27           | 7 000          |                  |                    |                   |
|                       | RI              | ECORD OF                 | OWNERSE     |                            | BK-VOL            | PACE          |               | <b>DATE</b> q              |            | SAL                 | PRICE         | VC   |                  |               |           |                      |       | -       | 525,700<br>ESSMI | ENTS (H              | 1,137            | 1              |                  |                    |                   |
| LEBRIJA               |                 | LOS A & KA'              |             |                            | 2491/0            |               |               | -                          | J I        | _                   | (             | ) OS | Yr.              | Code          | Assess    | sed Value            |       | Code    |                  | essed Value          |                  |                | Code             | Assessed Va        | alue              |
| OUANTIC               | CALL            | LC                       |             |                            | 2452/0            | 297           | 07            | 7/21/2016 U                | Ĵ V        |                     | 262,500       | 0 07 | 2018             | 1-1           |           | 292,740              | 2018  | 1-1     |                  | 292                  | ,740 2           | 2018           | 1-1              |                    | 292,740           |
| BORGLU                | M DA            | VID                      |             |                            | 0524/0            | 200           | 12            | 2/31/1985                  | 5   I      |                     | (             | 00 0 | 2018<br>2018     | 1-2<br>1-3    |           | 28,000<br>817,250    |       |         |                  |                      | ,000 2<br>,250 2 |                | 1-2<br>1-3       |                    | 28,000<br>817,250 |
|                       |                 |                          |             |                            |                   |               |               |                            |            |                     |               |      | 2010             | 1-5           |           | 017,230              | 2010  | 1-3     |                  | 017                  | ,230             | .010           | 1-5              | •                  | 517,230           |
|                       |                 |                          |             |                            |                   |               |               |                            |            |                     |               |      |                  |               |           |                      |       |         |                  |                      |                  |                |                  |                    |                   |
|                       |                 |                          |             |                            |                   |               |               |                            |            |                     |               |      |                  | Total:        |           | 1,137,990            |       | Total:  |                  | 1,137                |                  |                | Total:           |                    | 137,990           |
|                       |                 |                          | EXEMPTIO    |                            | <u> </u>          |               |               |                            |            |                     | ESSME         |      |                  |               |           | This sig             | natur | re ackn | owledg           | ges a visit          | t by a           | Data           | ı Colle          | ctor or Asses      | sor               |
| Year                  | Туре            | 2                        | Description | !                          | Amount            | Code          | e             | Descriptio                 | on         | Ni                  | umber         | An   | nount            | C             | omm. Int. | -                    |       |         |                  |                      |                  |                |                  |                    |                   |
|                       |                 |                          |             |                            |                   |               |               |                            |            |                     |               |      |                  |               |           |                      |       | AP      | PRAIS            | ED VAL               | UE S             |                | MARY             |                    |                   |
|                       |                 |                          |             |                            |                   |               |               |                            |            |                     |               |      |                  |               |           | A                    | D1.J  |         |                  |                      | <u></u>          | T              |                  | 1 :                | 130.000           |
|                       |                 |                          |             | Total:                     | AGGEGGENC         | NEIGH         | DODU          |                            |            |                     |               |      |                  |               |           | Appraised            | -     |         |                  |                      |                  |                |                  | 1,                 | 139,900           |
| NDI                   |                 |                          | NDU         | D. Marris                  | ASSESSING         |               |               | -                          | <b>T</b>   |                     |               |      | Dert             | - 1.          |           | Appraised            |       |         |                  | -                    |                  |                |                  |                    | U                 |
|                       | HD/ SU<br>001/A |                          | NBHI        | D Name                     | Street            | Index Nar     | ne            | · · ·                      | Tracin     | g                   |               |      | Bate             | cn            |           | Appraised            |       |         |                  | g)                   |                  |                |                  |                    | U<br>470 200      |
|                       |                 |                          |             |                            |                   | NOTES         |               |                            |            |                     |               |      |                  |               |           | Appraised            |       |         | (Bldg)           |                      |                  |                |                  | 4                  | 458,200           |
| 1-5FIX BT             | ГН• 1           | XTRA SINK                |             |                            |                   | NUIES         |               |                            |            |                     |               |      |                  |               |           | Special La           | nd Va | alue    |                  |                      |                  |                |                  |                    | U                 |
|                       |                 | VER FGR                  |             |                            |                   |               |               |                            |            |                     |               |      |                  |               |           | Total Appr           | aised | Parcel  | Value            |                      |                  |                |                  | 1,                 | 625,700           |
| <b>I DAS - </b> 01    | 110             | VENTOR                   |             |                            |                   |               |               |                            |            |                     |               |      |                  |               |           | Valuation            | Metho | od:     |                  |                      |                  |                |                  |                    | С                 |
|                       |                 |                          |             |                            |                   |               |               |                            |            |                     |               |      |                  |               |           |                      |       |         |                  |                      |                  |                |                  |                    |                   |
|                       |                 |                          |             |                            |                   |               |               |                            |            |                     |               |      |                  |               |           | Adjustmen            | t:    |         |                  |                      |                  |                |                  |                    | 0                 |
|                       |                 |                          |             |                            |                   |               |               |                            |            |                     |               |      |                  |               |           | Net Total A          | 1     | aicod D | oraal V          | Voluo                |                  | —              |                  | 1.6                | 25,700            |
|                       |                 |                          |             |                            |                   |               |               |                            |            |                     |               |      |                  |               |           |                      | zhhr  | aiscu i | arter            | value                |                  |                |                  | 1,0                | 23,700            |
|                       |                 |                          |             | <u> </u>                   | BUILDIN           |               |               |                            |            | <i>a</i>            |               |      | a                |               |           |                      |       |         |                  | <mark>T/ CHAN</mark> |                  |                |                  |                    |                   |
| Permit 1<br>17-139    |                 | Issue Date<br>05/01/2017 | Туре        | Description DWELLING       | 2                 | Amount<br>822 | ,060          | Insp. Date                 | _          | Comp.<br><b>100</b> | Date Co       | mp.  | Comme<br>7/28/11 |               | MIT CAN   | Dat<br>CE09/28/20    |       | Тур     | ne –             |                      | ID<br>SCS        | Cd. 13         |                  | Purpose/Resul      | lt                |
| 17-137                | 7               | 04/24/2017               |             | DWELLING                   | ÷                 | 715           | ,315 (        | 09/24/2018                 | 1          | 100                 | 08/21/20      |      | CO#17            | 7-137         |           | 09/24/20             | 18    |         |                  | 5                    | SCS              | 52             | Permi            | t Ext. Önly        |                   |
| 17-23                 |                 | 04/18/2017               |             | RENOVATI                   | E STRUCT          | 50            | ,000          |                            | 1          | 100                 | 07/28/20      | )17  | CO#17            | 7-23          |           | 01/05/20<br>06/28/20 |       |         |                  |                      | MI<br>PH         |                | Permi<br>Field I | t-Info Bldg        |                   |
|                       |                 |                          |             |                            |                   |               |               |                            |            |                     |               |      |                  |               |           | 06/16/20             | 17    |         |                  |                      | ES               |                |                  | wo Visits - No     | Entry             |
|                       |                 |                          |             |                            |                   |               |               |                            |            |                     |               |      |                  |               |           |                      |       |         |                  |                      |                  |                |                  |                    |                   |
|                       |                 |                          |             |                            |                   |               |               |                            |            |                     |               |      |                  |               |           |                      |       |         |                  |                      |                  |                |                  |                    |                   |
| _ /                   |                 |                          |             | , , ,                      |                   |               |               |                            | VD LI      |                     | LUATIO        |      | ECTIO            | N             |           |                      |       |         |                  |                      |                  |                |                  | -                  |                   |
| B Use<br># Code       |                 | Use<br>Description       | 7           |                            |                   |               | Unit<br>Price | P Facto                    | or S.A.    | Acre<br>Disc        |               | ST.  | A 7.             |               | N7 /      | A 1.                 |       |         | cial Pric        |                      | S Aa<br>Fac      |                | 1. 11 .          | D                  |                   |
|                       |                 | lential                  | R-2         | P D Front D                |                   | s<br>0 SF     | 1 ////        | 4.80 1.00                  |            | 1.000               |               |      | Adj.<br>1.00     |               | Notes     | s- Adj               |       | Spec Us | se Sp            | pec Calc             |                  | .00            | dj. Unit         |                    | value<br>418,200  |
|                       |                 | Excess                   | R-2         |                            | 1.0               | 0 ĂĈ          | 40,0          | 00.00 1.00                 | DÕ Õ       | 1.000               | 0 1.00        |      | 0.00             |               |           |                      |       |         |                  |                      |                  | .00            |                  |                    | 40,000            |
|                       |                 |                          |             |                            |                   |               |               |                            |            |                     |               |      |                  |               |           |                      |       |         |                  |                      |                  |                |                  |                    |                   |
|                       |                 |                          |             |                            |                   |               |               |                            |            |                     |               |      |                  |               |           |                      |       |         |                  |                      |                  |                |                  |                    |                   |
|                       |                 |                          |             |                            |                   |               |               |                            |            |                     |               |      |                  |               |           |                      |       |         |                  |                      |                  |                |                  |                    |                   |
|                       |                 |                          |             |                            |                   |               |               |                            |            |                     |               |      |                  |               |           |                      |       |         |                  |                      |                  |                |                  |                    |                   |
|                       |                 |                          | т           | otal Card Lar              | d Units.          | 3.00 AC       | Do            | rcel Total I               | and A      | r09.2 1             |               |      |                  |               |           |                      |       |         |                  |                      | ļ,               |                | Land V           | /əluo•             | 458,200           |
|                       |                 |                          | 1           | Juai Calu Lal              | u Omo:            | 5.00 AC       | га            | n cri i utal I             |            | ii caip A           |               |      |                  |               |           |                      |       |         |                  |                      |                  | - otal         |                  | anue.              | 130,200           |