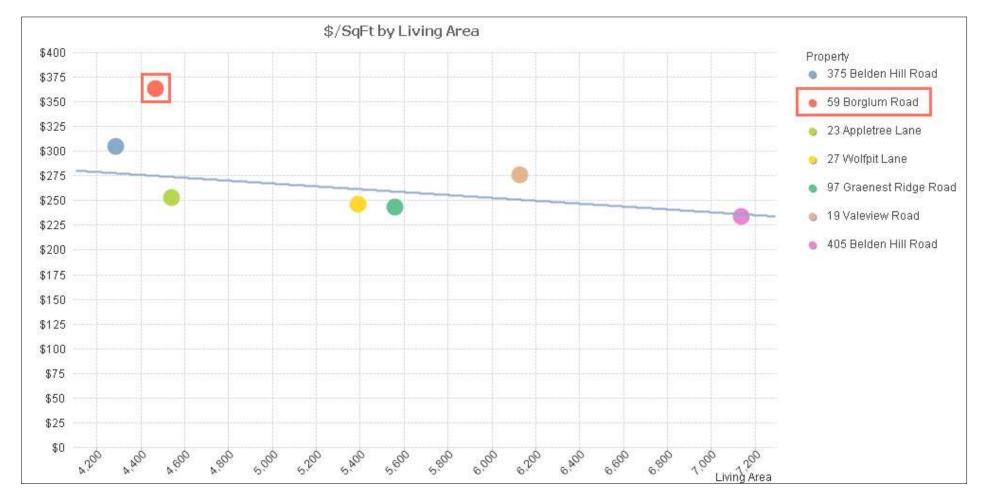

|                       |                 | ntion: 59 BO             | RGLUM F     | RD                         |                   |               | MA            | AP ID:123                  | //21/      | '/                  |               |      |                  | g Nar         | ne:       |                      |       |         |                  |                      | St               | ate U          | Jse:1-1          |                    |                   |
|-----------------------|-----------------|--------------------------|-------------|----------------------------|-------------------|---------------|---------------|----------------------------|------------|---------------------|---------------|------|------------------|---------------|-----------|----------------------|-------|---------|------------------|----------------------|------------------|----------------|------------------|--------------------|-------------------|
| Vision II             | <b>D: 6</b> 1   | 177                      |             | Ac                         | count #00049      | 8             |               |                            |            | Bldg #              | #: 1 of       | 2    | Sec #            | <b>:</b>      | 1 of      | 1 Car                | d 1   | of      | 2                |                      | Pri              | nt Da          | ate:05/          | 21/2020 23:2       | 29                |
|                       |                 | RENT OWN                 |             | TOPO                       | . UTI             | LITIES        |               | STRT./ROA                  | D          |                     | <b>CATION</b> | V    |                  |               |           | <b>CURRENT</b>       |       |         |                  |                      |                  |                |                  |                    |                   |
| LEBRIJA               | CAR             | LOS A & KA'              | ТҮА         | 1 Level                    |                   |               | 1 Pa          | aved                       |            |                     |               |      |                  | Descr         |           | Code                 | Ap    | praised |                  | Assesse              |                  |                |                  | (1(1               |                   |
| 59 BORGI              | LUM             | RD                       |             |                            |                   |               |               |                            |            |                     |               |      | RES I<br>RES I   | LAND<br>EXCE9 | 8         | 1-1<br>1-2           |       | 4       | 18,200<br>40,000 |                      |                  | 2,740<br>8,000 |                  | 6161<br>WILTON, CI | <b>r</b>          |
|                       | CT (            | 0.2007                   |             |                            |                   | ~             |               |                            |            |                     |               |      | DWE              |               |           | 1-2                  |       |         | 67,500           |                      | 817              | 7,250          |                  | WILION, CI         |                   |
| WILTON,<br>Additional |                 |                          |             |                            |                   |               |               | TAL DAT                    | 4          |                     |               |      |                  |               |           |                      |       |         |                  |                      |                  |                |                  |                    |                   |
|                       |                 |                          |             | Other ID:<br>Taxable/Exe   | 5898, 3146<br>m 1 | .2            |               | Legal Notes<br>Legal Notes |            |                     |               |      |                  |               |           |                      |       |         |                  |                      |                  |                |                  |                    |                   |
|                       |                 |                          |             | Fire Distric               | 1                 |               |               | Legal Notes                | BAA        | A-03-D#             | 23            |      |                  |               |           |                      |       |         |                  |                      |                  |                | ·                |                    |                   |
|                       |                 |                          |             | Cencus Trac                | t 453             |               | L             | Legal Notes                |            |                     |               |      |                  |               |           |                      |       |         |                  |                      |                  |                | $\mathbf{V}$     | ISIO               | $\mathbf{N}$      |
|                       |                 |                          |             | Legal Notes                |                   |               | C             | Call Back                  |            |                     |               |      |                  |               |           |                      |       |         |                  |                      |                  |                | , ▼.             |                    |                   |
|                       |                 |                          |             | Legal Notes<br>GIS ID: 617 | 7                 |               |               | ASSOC PIL                  | <b>h</b> # |                     |               |      |                  |               |           | Tot                  | a1    | 1.0     | 25 700           |                      | 1 1 27           | 7 000          |                  |                    |                   |
|                       | RI              | ECORD OF                 | OWNERSE     |                            | BK-VOL            | PACE          |               | <b>DATE</b> q              |            | SAL                 | PRICE         | VC   |                  |               |           |                      |       | -       | 525,700<br>ESSMI | ENTS (H              | 1,137            | 1              |                  |                    |                   |
| LEBRIJA               |                 | LOS A & KA'              |             |                            | 2491/0            |               |               | -                          | J I        | _                   | (             | ) OS | Yr.              | Code          | Assess    | sed Value            |       | Code    |                  | essed Value          |                  |                | Code             | Assessed Va        | alue              |
| OUANTIC               | CALL            | LC                       |             |                            | 2452/0            | 297           | 07            | 7/21/2016 U                | Ĵ V        |                     | 262,500       | 0 07 | 2018             | 1-1           |           | 292,740              | 2018  | 1-1     |                  | 292                  | ,740 2           | 2018           | 1-1              |                    | 292,740           |
| BORGLU                | M DA            | VID                      |             |                            | 0524/0            | 200           | 12            | 2/31/1985                  | 5   I      |                     | (             | 00 0 | 2018<br>2018     | 1-2<br>1-3    |           | 28,000<br>817,250    |       |         |                  |                      | ,000 2<br>,250 2 |                | 1-2<br>1-3       |                    | 28,000<br>817,250 |
|                       |                 |                          |             |                            |                   |               |               |                            |            |                     |               |      | 2010             | 1-5           |           | 017,230              | 2010  | 1-3     |                  | 017                  | ,230             | .010           | 1-5              | •                  | 517,230           |
|                       |                 |                          |             |                            |                   |               |               |                            |            |                     |               |      |                  |               |           |                      |       |         |                  |                      |                  |                |                  |                    |                   |
|                       |                 |                          |             |                            |                   |               |               |                            |            |                     |               |      |                  | Total:        |           | 1,137,990            |       | Total:  |                  | 1,137                |                  |                | Total:           |                    | 137,990           |
|                       |                 |                          | EXEMPTIO    |                            | <u> </u>          |               |               |                            |            |                     | ESSME         |      |                  |               |           | This sig             | natur | re ackn | owledg           | ges a visit          | t by a           | Data           | ı Colle          | ctor or Asses      | sor               |
| Year                  | Туре            | 2                        | Description | !                          | Amount            | Code          | e             | Descriptio                 | on         | Ni                  | umber         | An   | nount            | C             | omm. Int. | -                    |       |         |                  |                      |                  |                |                  |                    |                   |
|                       |                 |                          |             |                            |                   |               |               |                            |            |                     |               |      |                  |               |           |                      |       | AP      | PRAIS            | ED VAL               | UE S             |                | MARY             |                    |                   |
|                       |                 |                          |             |                            |                   |               |               |                            |            |                     |               |      |                  |               |           | A                    | D1.J  |         |                  |                      | <u></u>          | T              |                  | 1 :                | 130.000           |
|                       |                 |                          |             | Total:                     | AGGEGGENC         | NEIGH         | DODU          |                            |            |                     |               |      |                  |               |           | Appraised            | -     |         |                  |                      |                  |                |                  | 1,                 | 139,900           |
| NDI                   |                 |                          | NDU         | D. Marris                  | ASSESSING         |               |               | -                          | <b>T</b>   |                     |               |      | Dert             | - 1.          |           | Appraised            |       |         |                  | -                    |                  |                |                  |                    | U                 |
|                       | HD/ SU<br>001/A |                          | NBHI        | D Name                     | Street            | Index Nar     | ne            | · · ·                      | Tracin     | g                   |               |      | Bate             | cn            |           | Appraised            |       |         |                  | g)                   |                  |                |                  |                    | U<br>470 200      |
|                       |                 |                          |             |                            |                   | NOTES         |               |                            |            |                     |               |      |                  |               |           | Appraised            |       |         | (Bldg)           |                      |                  |                |                  | 4                  | 458,200           |
| 1-5FIX BT             | ГН• 1           | XTRA SINK                |             |                            |                   | NUIES         |               |                            |            |                     |               |      |                  |               |           | Special La           | nd Va | alue    |                  |                      |                  |                |                  |                    | U                 |
|                       |                 | VER FGR                  |             |                            |                   |               |               |                            |            |                     |               |      |                  |               |           | Total Appr           | aised | Parcel  | Value            |                      |                  |                |                  | 1,                 | 625,700           |
| <b>I DAS - </b> 01    | 110             | VENTOR                   |             |                            |                   |               |               |                            |            |                     |               |      |                  |               |           | Valuation            | Metho | od:     |                  |                      |                  |                |                  |                    | С                 |
|                       |                 |                          |             |                            |                   |               |               |                            |            |                     |               |      |                  |               |           |                      |       |         |                  |                      |                  |                |                  |                    |                   |
|                       |                 |                          |             |                            |                   |               |               |                            |            |                     |               |      |                  |               |           | Adjustmen            | t:    |         |                  |                      |                  |                |                  |                    | 0                 |
|                       |                 |                          |             |                            |                   |               |               |                            |            |                     |               |      |                  |               |           | Net Total A          | 1     | aicod D | oraal V          | Voluo                |                  | —              |                  | 1.6                | 25,700            |
|                       |                 |                          |             |                            |                   |               |               |                            |            |                     |               |      |                  |               |           |                      | zhhr  | aiscu i | arter            | value                |                  |                |                  | 1,0                | 23,700            |
|                       |                 |                          |             | <u> </u>                   | BUILDIN           |               |               |                            |            | <i>a</i>            |               |      | a                |               |           |                      |       |         |                  | <mark>T/ CHAN</mark> |                  |                |                  |                    |                   |
| Permit 1<br>17-139    |                 | Issue Date<br>05/01/2017 | Туре        | Description DWELLING       | 2                 | Amount<br>822 | ,060          | Insp. Date                 | _          | Comp.<br><b>100</b> | Date Co       | mp.  | Comme<br>7/28/11 |               | MIT CAN   | Dat<br>CE09/28/20    |       | Тур     | ne –             |                      | ID<br>SCS        | Cd. 13         |                  | Purpose/Resul      | lt                |
| 17-137                | 7               | 04/24/2017               |             | DWELLING                   | ÷                 | 715           | ,315 (        | 09/24/2018                 | 1          | 100                 | 08/21/20      |      | CO#17            | 7-137         |           | 09/24/20             | 18    |         |                  | 5                    | SCS              | 52             | Permi            | t Ext. Önly        |                   |
| 17-23                 |                 | 04/18/2017               |             | RENOVATI                   | E STRUCT          | 50            | ,000          |                            | 1          | 100                 | 07/28/20      | )17  | CO#17            | 7-23          |           | 01/05/20<br>06/28/20 |       |         |                  |                      | MI<br>PH         |                | Permi<br>Field I | t-Info Bldg        |                   |
|                       |                 |                          |             |                            |                   |               |               |                            |            |                     |               |      |                  |               |           | 06/16/20             | 17    |         |                  |                      | ES               |                |                  | wo Visits - No     | Entry             |
|                       |                 |                          |             |                            |                   |               |               |                            |            |                     |               |      |                  |               |           |                      |       |         |                  |                      |                  |                |                  |                    |                   |
|                       |                 |                          |             |                            |                   |               |               |                            |            |                     |               |      |                  |               |           |                      |       |         |                  |                      |                  |                |                  |                    |                   |
| _ /                   |                 |                          |             | , , ,                      |                   |               |               |                            | VD LI      |                     | LUATIO        |      | ECTIO            | N             |           |                      |       |         |                  |                      |                  |                |                  | -                  |                   |
| B Use<br># Code       |                 | Use<br>Description       | 7           |                            |                   |               | Unit<br>Price | P Facto                    | or S.A.    | Acre<br>Disc        |               | ST.  | A 7.             |               | N7 /      | A 1.                 |       |         | cial Pric        |                      | S Aa<br>Fac      |                | 1. 11 .          | D                  |                   |
|                       |                 | lential                  | R-2         | P D Front D                |                   | s<br>0 SF     | 1 ////        | 4.80 1.00                  |            | 1.000               |               |      | Adj.<br>1.00     |               | Notes     | s- Adj               |       | Spec Us | se Sp            | pec Calc             |                  | .00            | dj. Unit         |                    | value<br>418,200  |
|                       |                 | Excess                   | R-2         |                            | 1.0               | 0 ĂĈ          | 40,0          | 00.00 1.00                 | DÕ Õ       | 1.000               | 0 1.00        |      | 0.00             |               |           |                      |       |         |                  |                      |                  | .00            |                  |                    | 40,000            |
|                       |                 |                          |             |                            |                   |               |               |                            |            |                     |               |      |                  |               |           |                      |       |         |                  |                      |                  |                |                  |                    |                   |
|                       |                 |                          |             |                            |                   |               |               |                            |            |                     |               |      |                  |               |           |                      |       |         |                  |                      |                  |                |                  |                    |                   |
|                       |                 |                          |             |                            |                   |               |               |                            |            |                     |               |      |                  |               |           |                      |       |         |                  |                      |                  |                |                  |                    |                   |
|                       |                 |                          |             |                            |                   |               |               |                            |            |                     |               |      |                  |               |           |                      |       |         |                  |                      |                  |                |                  |                    |                   |
|                       |                 |                          | т           | otal Card Lar              | d Units.          | 3.00 AC       | Do            | rcel Total I               | and A      | r09.2 1             |               |      |                  |               |           |                      |       |         |                  |                      | ļ,               |                | Land V           | /əluo•             | 458,200           |
|                       |                 |                          | 1           | Juai Calu Lal              | u Omo:            | 5.00 AC       | га            | n cri i utal I             |            | ii caip A           |               |      |                  |               |           |                      |       |         |                  |                      |                  | - otal         |                  | anue.              | 130,200           |