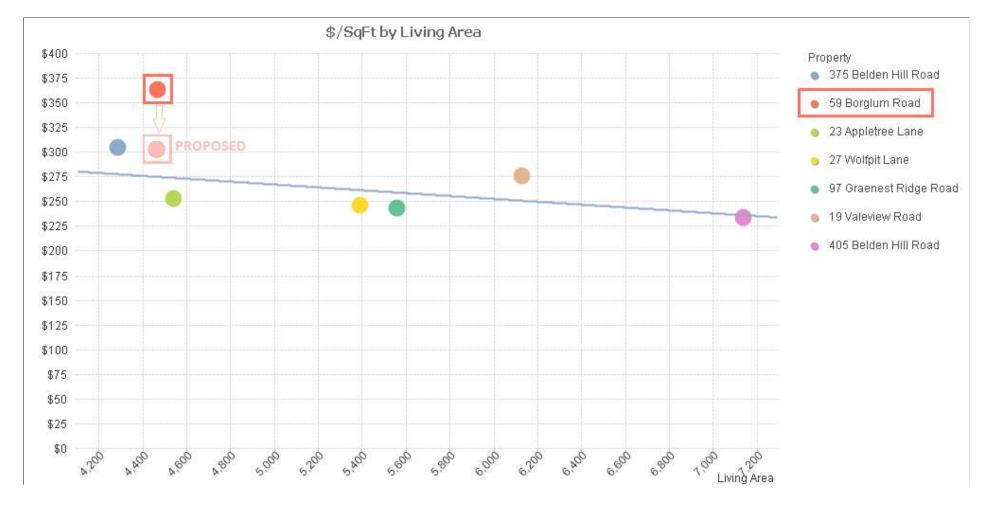

s =        | \$1,418,350 | \$992,845 | \$317 |

| We believe a fair value for our Appraisal is option C) above | \$1,343,500 | \$940,450   | \$301   |
|--------------------------------------------------------------|-------------|-------------|---------|
|                                                              | Estimate    | Estimate    | \$/SqFt |
|                                                              | Appraisal   | Assessment  |         |
|                                                              | Appellant's | Appellant's |         |

## Based on Living Area, the Appraisal for our home seems exceptionally high



# Our Appraisal Estimate shown below





## Likewise, the equivalent \$/SqFt for our home seems exceptionally high

## Our Appraisal Estimate shown below



# \$/SqFt is not higher for newer homes



# Our Appraisal Estimate shown below



# 59 Borglum Road, Wilton CT 06897

# **Property Condition Factors**

Original Survey Prepared by Douglas R Faulds, Ryan and Faulds Land Surveyors



# **59 Borglum Road – Topography** Considerable slopes in the front, side and back of the property





# 59 Borglum Road, Wilton CT 06897

Professional Comparative Market Analysis: Additional supporting materials

# **59 Borglum Rd** Our property













**23 Appletree Ln** – Sold Price **\$1,315,000** (8/4/17) Renovated throughout. Equestrian property.













**27 Wolfpit Ln** – Sold Price **\$1,385,000** (6/26/17) 2012 Construction. High-quality craftsmanship.













**97 Graenest Ridge Rd** – Sold Price **\$1,407,500** (3/30/17) Renovated