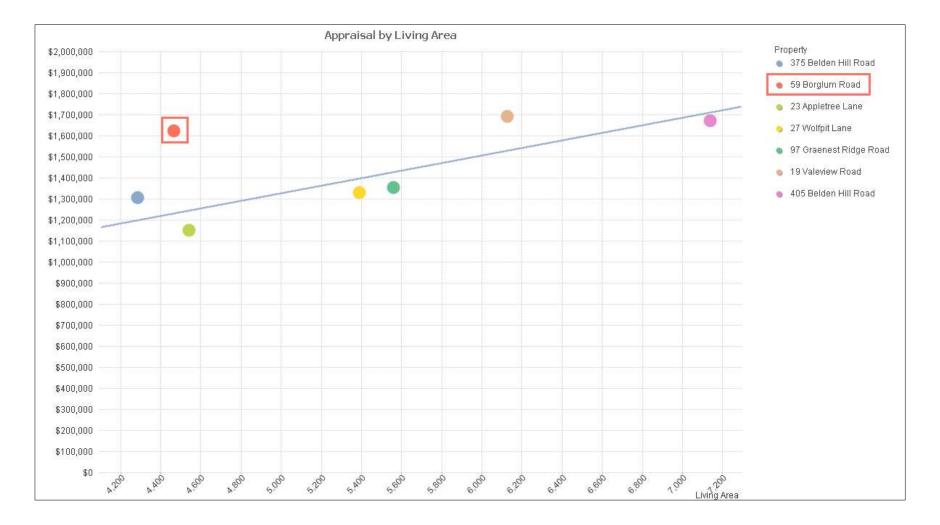

|                       |                 | ntion: 59 BO             | RGLUM F     | RD                         |                   |               | MA            | AP ID:123                  | //21/      | '/                  |               |      |                  | g Nar         | ne:       |                      |       |         |                  |                      | St               | ate U          | Jse:1-1          |                    |                   |
|-----------------------|-----------------|--------------------------|-------------|----------------------------|-------------------|---------------|---------------|----------------------------|------------|---------------------|---------------|------|------------------|---------------|-----------|----------------------|-------|---------|------------------|----------------------|------------------|----------------|------------------|--------------------|-------------------|
| Vision II             | <b>D: 6</b> 1   | 177                      |             | Ac                         | count #00049      | 8             |               |                            |            | Bldg #              | #: 1 of       | 2    | Sec #            | <b>:</b>      | 1 of      | 1 Car                | d 1   | of      | 2                |                      | Pri              | nt Da          | ate:05/          | 21/2020 23:2       | 29                |
|                       |                 | RENT OWN                 |             | TOPO                       | . UTI             | LITIES        |               | STRT./ROA                  | D          |                     | <b>CATION</b> | V    |                  |               |           | <b>CURRENT</b>       |       |         |                  |                      |                  |                |                  |                    |                   |
| LEBRIJA               | CAR             | LOS A & KA'              | ТҮА         | 1 Level                    |                   |               | 1 Pa          | aved                       |            |                     |               |      |                  | Descr         |           | Code                 | Ap    | praised |                  | Assesse              |                  |                |                  | (1(1               |                   |
| 59 BORGI              | LUM             | RD                       |             |                            |                   |               |               |                            |            |                     |               |      | RES I<br>RES I   | LAND<br>EXCE9 | 8         | 1-1<br>1-2           |       | 4       | 18,200<br>40,000 |                      |                  | 2,740<br>8,000 |                  | 6161<br>WILTON, CI | <b>r</b>          |
|                       | CT (            | 0.2007                   |             |                            |                   | ~             |               |                            |            |                     |               |      | DWE              |               |           | 1-2                  |       |         | 67,500           |                      | 817              | 7,250          |                  | WILION, CI         |                   |
| WILTON,<br>Additional |                 |                          |             |                            |                   |               |               | TAL DAT                    | 4          |                     |               |      |                  |               |           |                      |       |         |                  |                      |                  |                |                  |                    |                   |
|                       |                 |                          |             | Other ID:<br>Taxable/Exe   | 5898, 3146<br>m 1 | .2            |               | Legal Notes<br>Legal Notes |            |                     |               |      |                  |               |           |                      |       |         |                  |                      |                  |                |                  |                    |                   |
|                       |                 |                          |             | Fire Distric               | 1                 |               |               | Legal Notes                | BAA        | A-03-D#             | 23            |      |                  |               |           |                      |       |         |                  |                      |                  |                | ·                |                    |                   |
|                       |                 |                          |             | Cencus Trac                | t 453             |               | L             | Legal Notes                |            |                     |               |      |                  |               |           |                      |       |         |                  |                      |                  |                | $\mathbf{V}$     | ISIO               | $\mathbf{N}$      |
|                       |                 |                          |             | Legal Notes                |                   |               | C             | Call Back                  |            |                     |               |      |                  |               |           |                      |       |         |                  |                      |                  |                | , ▼.             |                    |                   |
|                       |                 |                          |             | Legal Notes<br>GIS ID: 617 | 7                 |               |               | ASSOC PIL                  | <b>h</b> # |                     |               |      |                  |               |           | Tot                  | a1    | 1.0     | 25 700           |                      | 1 1 27           | 7 000          |                  |                    |                   |
|                       | RI              | ECORD OF                 | OWNERSE     |                            | BK-VOL            | PACE          |               | <b>DATE</b> q              |            | SAL                 | PRICE         | VC   |                  |               |           |                      |       | -       | 525,700<br>ESSMI | ENTS (H              | 1,137            | 1              |                  |                    |                   |
| LEBRIJA               |                 | LOS A & KA'              |             |                            | 2491/0            |               |               | -                          | J I        | _                   | (             | ) OS | Yr.              | Code          | Assess    | sed Value            |       | Code    |                  | essed Value          |                  |                | Code             | Assessed Va        | alue              |
| OUANTIC               | CALL            | LC                       |             |                            | 2452/0            | 297           | 07            | 7/21/2016 U                | Ĵ V        |                     | 262,500       | 0 07 | 2018             | 1-1           |           | 292,740              | 2018  | 1-1     |                  | 292                  | ,740 2           | 2018           | 1-1              |                    | 292,740           |
| BORGLU                | M DA            | VID                      |             |                            | 0524/0            | 200           | 12            | 2/31/1985                  | 5   I      |                     | (             | 00 0 | 2018<br>2018     | 1-2<br>1-3    |           | 28,000<br>817,250    |       |         |                  |                      | ,000 2<br>,250 2 |                | 1-2<br>1-3       |                    | 28,000<br>817,250 |
|                       |                 |                          |             |                            |                   |               |               |                            |            |                     |               |      | 2010             | 1-5           |           | 017,230              | 2010  | 1-3     |                  | 017                  | ,230             | .010           | 1-5              | •                  | 517,230           |
|                       |                 |                          |             |                            |                   |               |               |                            |            |                     |               |      |                  |               |           |                      |       |         |                  |                      |                  |                |                  |                    |                   |
|                       |                 |                          |             |                            |                   |               |               |                            |            |                     |               |      |                  | Total:        |           | 1,137,990            |       | Total:  |                  | 1,137                |                  |                | Total:           |                    | 137,990           |
|                       |                 |                          | EXEMPTIO    |                            | <u> </u>          |               |               |                            |            |                     | ESSME         |      |                  |               |           | This sig             | natur | re ackn | owledg           | ges a visit          | t by a           | Data           | ı Colle          | ctor or Asses      | sor               |
| Year                  | Туре            | 2                        | Description | !                          | Amount            | Code          | e             | Descriptio                 | on         | Ni                  | umber         | An   | nount            | C             | omm. Int. | -                    |       |         |                  |                      |                  |                |                  |                    |                   |
|                       |                 |                          |             |                            |                   |               |               |                            |            |                     |               |      |                  |               |           |                      |       | AP      | PRAIS            | ED VAL               | UE S             |                | MARY             |                    |                   |
|                       |                 |                          |             |                            |                   |               |               |                            |            |                     |               |      |                  |               |           | A                    | D1.J  |         |                  |                      | <u></u>          | T              |                  | 1 :                | 130.000           |
|                       |                 |                          |             | Total:                     | AGGEGGENC         | NEIGH         | DODU          |                            |            |                     |               |      |                  |               |           | Appraised            | -     |         |                  |                      |                  |                |                  | 1,                 | 139,900           |
| NDI                   |                 |                          | NDU         | D. Marris                  | ASSESSING         |               |               | -                          | <b>T</b>   |                     |               |      | Dert             | - 1.          |           | Appraised            |       |         |                  | -                    |                  |                |                  |                    | U                 |
|                       | HD/ SU<br>001/A |                          | NBHI        | D Name                     | Street            | Index Nar     | ne            | · · ·                      | Tracin     | g                   |               |      | Bate             | cn            |           | Appraised            |       |         |                  | g)                   |                  |                |                  |                    | U<br>470 200      |
|                       |                 |                          |             |                            |                   | NOTES         |               |                            |            |                     |               |      |                  |               |           | Appraised            |       |         | (Bldg)           |                      |                  |                |                  | 4                  | 458,200           |
| 1-5FIX BT             | ГН• 1           | XTRA SINK                |             |                            |                   | NUIES         |               |                            |            |                     |               |      |                  |               |           | Special La           | nd Va | alue    |                  |                      |                  |                |                  |                    | U                 |
|                       |                 | VER FGR                  |             |                            |                   |               |               |                            |            |                     |               |      |                  |               |           | Total Appr           | aised | Parcel  | Value            |                      |                  |                |                  | 1,                 | 625,700           |
| <b>I DAS - </b> 01    | 110             | VENTOR                   |             |                            |                   |               |               |                            |            |                     |               |      |                  |               |           | Valuation            | Metho | od:     |                  |                      |                  |                |                  |                    | С                 |
|                       |                 |                          |             |                            |                   |               |               |                            |            |                     |               |      |                  |               |           |                      |       |         |                  |                      |                  |                |                  |                    |                   |
|                       |                 |                          |             |                            |                   |               |               |                            |            |                     |               |      |                  |               |           | Adjustmen            | t:    |         |                  |                      |                  |                |                  |                    | 0                 |
|                       |                 |                          |             |                            |                   |               |               |                            |            |                     |               |      |                  |               |           | Net Total A          | 1     | aicod D | oraal V          | Voluo                |                  | —              |                  | 1.6                | 25,700            |
|                       |                 |                          |             |                            |                   |               |               |                            |            |                     |               |      |                  |               |           |                      | zhhr  | aiscu i | arter            | value                |                  |                |                  | 1,0                | 23,700            |
|                       |                 |                          |             | <u> </u>                   | BUILDIN           |               |               |                            |            | <i>a</i>            |               |      | a                |               |           |                      |       |         |                  | <mark>T/ CHAN</mark> |                  |                |                  |                    |                   |
| Permit 1<br>17-139    |                 | Issue Date<br>05/01/2017 | Туре        | Description DWELLING       | 2                 | Amount<br>822 | ,060          | Insp. Date                 | _          | Comp.<br><b>100</b> | Date Co       | mp.  | Comme<br>7/28/11 |               | MIT CAN   | Dat<br>CE09/28/20    |       | Тур     | ne –             |                      | ID<br>SCS        | Cd. 13         |                  | Purpose/Resul      | lt                |
| 17-137                | 7               | 04/24/2017               |             | DWELLING                   | ÷                 | 715           | ,315 (        | 09/24/2018                 | 1          | 100                 | 08/21/20      |      | CO#17            | 7-137         |           | 09/24/20             | 18    |         |                  | 5                    | SCS              | 52             | Permi            | t Ext. Önly        |                   |
| 17-23                 |                 | 04/18/2017               |             | RENOVATI                   | E STRUCT          | 50            | ,000          |                            | 1          | 100                 | 07/28/20      | )17  | CO#17            | 7-23          |           | 01/05/20<br>06/28/20 |       |         |                  |                      | MI<br>PH         |                | Permi<br>Field I | t-Info Bldg        |                   |
|                       |                 |                          |             |                            |                   |               |               |                            |            |                     |               |      |                  |               |           | 06/16/20             | 17    |         |                  |                      | ES               |                |                  | wo Visits - No     | Entry             |
|                       |                 |                          |             |                            |                   |               |               |                            |            |                     |               |      |                  |               |           |                      |       |         |                  |                      |                  |                |                  |                    |                   |
|                       |                 |                          |             |                            |                   |               |               |                            |            |                     |               |      |                  |               |           |                      |       |         |                  |                      |                  |                |                  |                    |                   |
| _ /                   |                 |                          |             | , , ,                      |                   |               |               |                            | VD LI      |                     | LUATIO        |      | ECTIO            | N             |           |                      |       |         |                  |                      |                  |                |                  | -                  |                   |
| B Use<br># Code       |                 | Use<br>Description       | 7           |                            |                   |               | Unit<br>Price | P Facto                    | or S.A.    | Acre<br>Disc        |               | ST.  | A 7.             |               | N7 /      | A 1.                 |       |         | cial Pric        |                      | S Aa<br>Fac      |                | 1. 11 .          | D                  |                   |
|                       |                 | lential                  | R-2         | P D Front D                |                   | s<br>0 SF     | 1 ////        | 4.80 1.00                  |            | 1.000               |               |      | Adj.<br>1.00     |               | Notes     | s- Adj               |       | Spec Us | se Sp            | pec Calc             |                  | .00            | dj. Unit         |                    | value<br>418,200  |
|                       |                 | Excess                   | R-2         |                            | 1.0               | 0 ĂĈ          | 40,0          | 00.00 1.00                 | DÕ Õ       | 1.000               | 0 1.00        |      | 0.00             |               |           |                      |       |         |                  |                      |                  | .00            |                  |                    | 40,000            |
|                       |                 |                          |             |                            |                   |               |               |                            |            |                     |               |      |                  |               |           |                      |       |         |                  |                      |                  |                |                  |                    |                   |
|                       |                 |                          |             |                            |                   |               |               |                            |            |                     |               |      |                  |               |           |                      |       |         |                  |                      |                  |                |                  |                    |                   |
|                       |                 |                          |             |                            |                   |               |               |                            |            |                     |               |      |                  |               |           |                      |       |         |                  |                      |                  |                |                  |                    |                   |
|                       |                 |                          |             |                            |                   |               |               |                            |            |                     |               |      |                  |               |           |                      |       |         |                  |                      |                  |                |                  |                    |                   |
|                       |                 |                          | т           | otal Card Lar              | d Units.          | 3.00 AC       | Do            | rcel Total I               | and A      | r09.2 1             |               |      |                  |               |           |                      |       |         |                  |                      | ļ,               |                | Land V           | /əluo•             | 458,200           |
|                       |                 |                          | 1           | Juai Calu Lal              | u Omo:            | 5.00 AC       | га            | n cri i utal I             |            | ii caip A           |               |      |                  |               |           |                      |       |         |                  |                      |                  | - otal         |                  | anue.              | 130,200           |