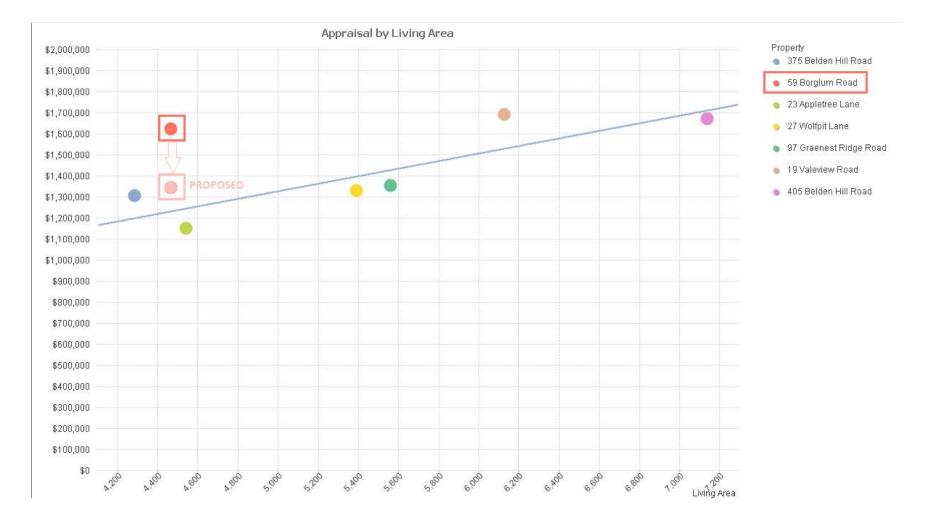

|                       |                 | ntion: 59 BO             | RGLUM F     | RD                         |                   |               | MA            | AP ID:123                  | //21/      | '/                  |               |      |                  | g Nar         | ne:       |                      |       |         |                  |                      | St               | ate U          | Jse:1-1          |                    |                   |
|-----------------------|-----------------|--------------------------|-------------|----------------------------|-------------------|---------------|---------------|----------------------------|------------|---------------------|---------------|------|------------------|---------------|-----------|----------------------|-------|---------|------------------|----------------------|------------------|----------------|------------------|--------------------|-------------------|
| Vision II             | <b>D: 6</b> 1   | 177                      |             | Ac                         | count #00049      | 8             |               |                            |            | Bldg #              | #: 1 of       | 2    | Sec #            | <b>:</b>      | 1 of      | 1 Car                | d 1   | of      | 2                |                      | Pri              | nt Da          | ate:05/          | 21/2020 23:2       | 29                |
|                       |                 | RENT OWN                 |             | TOPO                       | . UTI             | LITIES        |               | STRT./ROA                  | D          |                     | <b>CATION</b> | V    |                  |               |           | <b>CURRENT</b>       |       |         |                  |                      |                  |                |                  |                    |                   |
| LEBRIJA               | CAR             | LOS A & KA'              | ТҮА         | 1 Level                    |                   |               | 1 Pa          | aved                       |            |                     |               |      |                  | Descr         |           | Code                 | Ap    | praised |                  | Assesse              |                  |                |                  | (1(1               |                   |
| 59 BORGI              | LUM             | RD                       |             |                            |                   |               |               |                            |            |                     |               |      | RES I<br>RES I   | LAND<br>EXCE9 | 8         | 1-1<br>1-2           |       | 4       | 18,200<br>40,000 |                      |                  | 2,740<br>8,000 |                  | 6161<br>WILTON, CI | <b>r</b>          |
|                       | CT (            | 0.2007                   |             |                            |                   | ~             |               |                            |            |                     |               |      | DWE              |               |           | 1-2                  |       |         | 67,500           |                      | 817              | 7,250          |                  | WILION, CI         |                   |
| WILTON,<br>Additional |                 |                          |             |                            |                   |               |               | TAL DAT                    | 4          |                     |               |      |                  |               |           |                      |       |         |                  |                      |                  |                |                  |                    |                   |
|                       |                 |                          |             | Other ID:<br>Taxable/Exe   | 5898, 3146<br>m 1 | .2            |               | Legal Notes<br>Legal Notes |            |                     |               |      |                  |               |           |                      |       |         |                  |                      |                  |                |                  |                    |                   |
|                       |                 |                          |             | Fire Distric               | 1                 |               |               | Legal Notes                | BAA        | A-03-D#             | 23            |      |                  |               |           |                      |       |         |                  |                      |                  |                | ·                |                    |                   |
|                       |                 |                          |             | Cencus Trac                | t 453             |               | L             | Legal Notes                |            |                     |               |      |                  |               |           |                      |       |         |                  |                      |                  |                | $\mathbf{V}$     | ISIO               | $\mathbf{N}$      |
|                       |                 |                          |             | Legal Notes                |                   |               | C             | Call Back                  |            |                     |               |      |                  |               |           |                      |       |         |                  |                      |                  |                | , ▼.             |                    |                   |
|                       |                 |                          |             | Legal Notes<br>GIS ID: 617 | 7                 |               |               | ASSOC PIL                  | <b>h</b> # |                     |               |      |                  |               |           | Tot                  | a1    | 1.0     | 25 700           |                      | 1 1 27           | 7 000          |                  |                    |                   |
|                       | RI              | ECORD OF                 | OWNERSE     |                            | BK-VOL            | PACE          |               | <b>DATE</b> q              |            | SAL                 | PRICE         | VC   |                  |               |           |                      |       | -       | 525,700<br>ESSMI | ENTS (H              | 1,137            | 1              |                  |                    |                   |
| LEBRIJA               |                 | LOS A & KA'              |             |                            | 2491/0            |               |               | -                          | J I        | _                   | (             | ) OS | Yr.              | Code          | Assess    | sed Value            |       | Code    |                  | essed Value          |                  |                | Code             | Assessed Va        | alue              |
| OUANTIC               | CALL            | LC                       |             |                            | 2452/0            | 297           | 07            | 7/21/2016 U                | Ĵ V        |                     | 262,500       | 0 07 | 2018             | 1-1           |           | 292,740              | 2018  | 1-1     |                  | 292                  | ,740 2           | 2018           | 1-1              |                    | 292,740           |
| BORGLU                | M DA            | VID                      |             |                            | 0524/0            | 200           | 12            | 2/31/1985                  | 5   I      |                     | (             | 00 0 | 2018<br>2018     | 1-2<br>1-3    |           | 28,000<br>817,250    |       |         |                  |                      | ,000 2<br>,250 2 |                | 1-2<br>1-3       |                    | 28,000<br>817,250 |
|                       |                 |                          |             |                            |                   |               |               |                            |            |                     |               |      | 2010             | 1-5           |           | 017,230              | 2010  | 1-3     |                  | 017                  | ,230             | .010           | 1-5              | •                  | 517,230           |
|                       |                 |                          |             |                            |                   |               |               |                            |            |                     |               |      |                  |               |           |                      |       |         |                  |                      |                  |                |                  |                    |                   |
|                       |                 |                          |             |                            |                   |               |               |                            |            |                     |               |      |                  | Total:        |           | 1,137,990            |       | Total:  |                  | 1,137                |                  |                | Total:           |                    | 137,990           |
|                       |                 |                          | EXEMPTIO    |                            | <u> </u>          |               |               |                            |            |                     | ESSME         |      |                  |               |           | This sig             | natur | re ackn | owledg           | ges a visit          | t by a           | Data           | ı Colle          | ctor or Asses      | sor               |
| Year                  | Туре            | 2                        | Description | !                          | Amount            | Code          | e             | Descriptio                 | on         | Ni                  | umber         | An   | nount            | C             | omm. Int. | -                    |       |         |                  |                      |                  |                |                  |                    |                   |
|                       |                 |                          |             |                            |                   |               |               |                            |            |                     |               |      |                  |               |           |                      |       | AP      | PRAIS            | ED VAL               | UE S             |                | MARY             |                    |                   |
|                       |                 |                          |             |                            |                   |               |               |                            |            |                     |               |      |                  |               |           | A                    | D1.J  |         |                  |                      | <u></u>          | T              |                  | 1 :                | 130.000           |
|                       |                 |                          |             | Total:                     | AGGEGGENC         | NEIGH         | DODU          |                            |            |                     |               |      |                  |               |           | Appraised            | -     |         |                  |                      |                  |                |                  | 1,                 | 139,900           |
| NDI                   |                 |                          | NDU         | D. Marris                  | ASSESSING         |               |               | -                          | <b>T</b>   |                     |               |      | Dert             | - 1.          |           | Appraised            |       |         |                  | -                    |                  |                |                  |                    | U                 |
|                       | HD/ SU<br>001/A |                          | NBHI        | D Name                     | Street            | Index Nar     | ne            | · · ·                      | Tracin     | g                   |               |      | Bate             | cn            |           | Appraised            |       |         |                  | g)                   |                  |                |                  |                    | U<br>470 200      |
|                       |                 |                          |             |                            |                   | NOTES         |               |                            |            |                     |               |      |                  |               |           | Appraised            |       |         | (Bldg)           |                      |                  |                |                  | 4                  | 458,200           |
| 1-5FIX BT             | ГН• 1           | XTRA SINK                |             |                            |                   | NUIES         |               |                            |            |                     |               |      |                  |               |           | Special La           | nd Va | alue    |                  |                      |                  |                |                  |                    | U                 |
|                       |                 | VER FGR                  |             |                            |                   |               |               |                            |            |                     |               |      |                  |               |           | Total Appr           | aised | Parcel  | Value            |                      |                  |                |                  | 1,                 | 625,700           |
| <b>I DAS - </b> 01    | 110             | VENTOR                   |             |                            |                   |               |               |                            |            |                     |               |      |                  |               |           | Valuation            | Metho | od:     |                  |                      |                  |                |                  |                    | С                 |
|                       |                 |                          |             |                            |                   |               |               |                            |            |                     |               |      |                  |               |           |                      |       |         |                  |                      |                  |                |                  |                    |                   |
|                       |                 |                          |             |                            |                   |               |               |                            |            |                     |               |      |                  |               |           | Adjustmen            | t:    |         |                  |                      |                  |                |                  |                    | 0                 |
|                       |                 |                          |             |                            |                   |               |               |                            |            |                     |               |      |                  |               |           | Net Total A          | 1     | aicod D | oraal V          | Voluo                |                  | —              |                  | 1.6                | 25,700            |
|                       |                 |                          |             |                            |                   |               |               |                            |            |                     |               |      |                  |               |           |                      | zhhr  | aiscu i | arter            | value                |                  |                |                  | 1,0                | 23,700            |
|                       |                 |                          |             | <u> </u>                   | BUILDIN           |               |               |                            |            | <i>a</i>            |               |      | a                |               |           |                      |       |         |                  | <mark>T/ CHAN</mark> |                  |                |                  |                    |                   |
| Permit 1<br>17-139    |                 | Issue Date<br>05/01/2017 | Туре        | Description DWELLING       | 2                 | Amount<br>822 | ,060          | Insp. Date                 | _          | Comp.<br><b>100</b> | Date Co       | mp.  | Comme<br>7/28/11 |               | MIT CAN   | Dat<br>CE09/28/20    |       | Тур     | ne –             |                      | ID<br>SCS        | Cd. 13         |                  | Purpose/Resul      | lt                |
| 17-137                | 7               | 04/24/2017               |             | DWELLING                   | ÷                 | 715           | ,315 (        | 09/24/2018                 | 1          | 100                 | 08/21/20      |      | CO#17            | 7-137         |           | 09/24/20             | 18    |         |                  | 5                    | SCS              | 52             | Permi            | t Ext. Önly        |                   |
| 17-23                 |                 | 04/18/2017               |             | RENOVATI                   | E STRUCT          | 50            | ,000          |                            | 1          | 100                 | 07/28/20      | )17  | CO#17            | 7-23          |           | 01/05/20<br>06/28/20 |       |         |                  |                      | MI<br>PH         |                | Permi<br>Field I | t-Info Bldg        |                   |
|                       |                 |                          |             |                            |                   |               |               |                            |            |                     |               |      |                  |               |           | 06/16/20             | 17    |         |                  |                      | ES               |                |                  | wo Visits - No     | Entry             |
|                       |                 |                          |             |                            |                   |               |               |                            |            |                     |               |      |                  |               |           |                      |       |         |                  |                      |                  |                |                  |                    |                   |
|                       |                 |                          |             |                            |                   |               |               |                            |            |                     |               |      |                  |               |           |                      |       |         |                  |                      |                  |                |                  |                    |                   |
| _ /                   |                 |                          |             | , , ,                      |                   |               |               |                            | VD LI      |                     | LUATIO        |      | ECTIO            | N             |           |                      |       |         |                  |                      |                  |                |                  | -                  |                   |
| B Use<br># Code       |                 | Use<br>Description       | 7           |                            |                   |               | Unit<br>Price | P Facto                    | or S.A.    | Acre<br>Disc        |               | ST.  | A 7.             |               | N7 /      | A 1.                 |       |         | cial Pric        |                      | S Aa<br>Fac      |                | 1. 11 .          | D                  |                   |
|                       |                 | lential                  | R-2         | P D Front D                |                   | s<br>0 SF     | 1 ////        | 4.80 1.00                  |            | 1.000               |               |      | Adj.<br>1.00     |               | Notes     | s- Adj               |       | Spec Us | se Sp            | pec Calc             |                  | .00            | dj. Unit         |                    | value<br>418,200  |
|                       |                 | Excess                   | R-2         |                            | 1.0               | 0 ĂĈ          | 40,0          | 00.00 1.00                 | DÕ Õ       | 1.000               | 0 1.00        |      | 0.00             |               |           |                      |       |         |                  |                      |                  | .00            |                  |                    | 40,000            |
|                       |                 |                          |             |                            |                   |               |               |                            |            |                     |               |      |                  |               |           |                      |       |         |                  |                      |                  |                |                  |                    |                   |
|                       |                 |                          |             |                            |                   |               |               |                            |            |                     |               |      |                  |               |           |                      |       |         |                  |                      |                  |                |                  |                    |                   |
|                       |                 |                          |             |                            |                   |               |               |                            |            |                     |               |      |                  |               |           |                      |       |         |                  |                      |                  |                |                  |                    |                   |
|                       |                 |                          |             |                            |                   |               |               |                            |            |                     |               |      |                  |               |           |                      |       |         |                  |                      |                  |                |                  |                    |                   |
|                       |                 |                          | т           | otal Card Lar              | d Units.          | 3.00 AC       | Do            | rcel Total I               | and A      | r09.2 1             |               |      |                  |               |           |                      |       |         |                  |                      | ļ,               |                | Land V           | /əluo•             | 458,200           |
|                       |                 |                          | 1           | Juai Calu Lal              | u Omo:            | 5.00 AC       | га            | n cri i utal I             |            | ii caip A           |               |      |                  |               |           |                      |       |         |                  |                      |                  | - otal         |                  | anue.              | 130,200           |