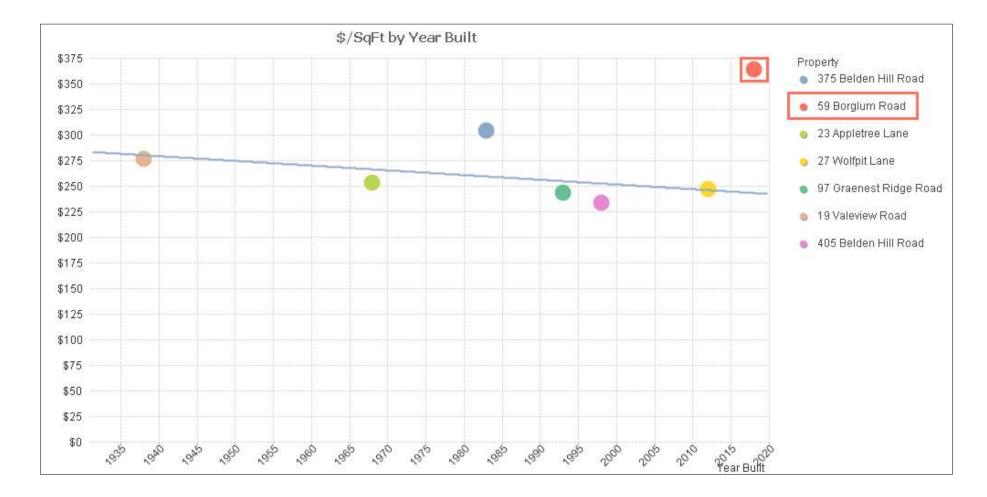

7 |

| We believe a fair value for our Appraisal is option C) above | \$1,343,500 | \$940,450   | \$301   |
|--------------------------------------------------------------|-------------|-------------|---------|
|                                                              | Estimate    | Estimate    | \$/SqFt |
|                                                              | Appraisal   | Assessment  |         |
|                                                              | Appellant's | Appellant's |         |

## Based on Living Area, the Appraisal for our home seems exceptionally high



# Our Appraisal Estimate shown below





## Likewise, the equivalent \$/SqFt for our home seems exceptionally high

## Our Appraisal Estimate shown below



# \$/SqFt is not higher for newer homes



# Our Appraisal Estimate shown below



# 59 Borglum Road, Wilton CT 06897

# **Property Condition Factors**

Original Survey Prepared by Douglas R Faulds, Ryan and Faulds Land Surveyors



# **59 Borglum Road – Topography** Considerable slopes in the front, side and back of the property





# 59 Borglum Road, Wilton CT 06897

Professional Comparative Market Analysis: Additional supporting materials

# **59 Borglum Rd** Our property













**23 Appletree Ln** – Sold Price **\$1,315,000** (8/4/17) Renovated throughout. Equestrian property.













**27 Wolfpit Ln** – Sold Price **\$1,385,000** (6/26/17) 2012 Construction. High-quality craftsmanship.













**97 Graenest Ridge Rd** – Sold Price **\$1,407,500** (3/30/17) Renovated throughout. Featured in Wilton Magazine.