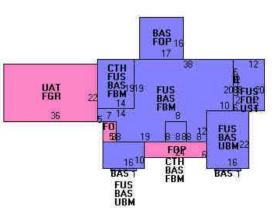

|                       |                 | ntion: 59 BO             | RGLUM F     | RD                         |                   |               | MA            | AP ID:123                  | //21/      | '/                  |               |      |                  | g Nar         | ne:       |                      |       |         |                  |                      | St               | ate U          | Jse:1-1          |                    |                   |
|-----------------------|-----------------|--------------------------|-------------|----------------------------|-------------------|---------------|---------------|----------------------------|------------|---------------------|---------------|------|------------------|---------------|-----------|----------------------|-------|---------|------------------|----------------------|------------------|----------------|------------------|--------------------|-------------------|
| Vision II             | <b>D: 6</b> 1   | 177                      |             | Ac                         | count #00049      | 8             |               |                            |            | Bldg #              | #: 1 of       | 2    | Sec #            | <b>:</b>      | 1 of      | 1 Car                | d 1   | of      | 2                |                      | Pri              | nt Da          | ate:05/          | 21/2020 23:2       | 29                |
|                       |                 | RENT OWN                 |             | TOPO                       | . UTI             | LITIES        |               | STRT./ROA                  | D          |                     | <b>CATION</b> | V    |                  |               |           | <b>CURRENT</b>       |       |         |                  |                      |                  |                |                  |                    |                   |
| LEBRIJA               | CAR             | LOS A & KA'              | ТҮА         | 1 Level                    |                   |               | 1 Pa          | aved                       |            |                     |               |      |                  | Descr         |           | Code                 | Ap    | praised |                  | Assesse              |                  |                |                  | (1(1               |                   |
| 59 BORGI              | LUM             | RD                       |             |                            |                   |               |               |                            |            |                     |               |      | RES I<br>RES I   | LAND<br>EXCE9 | 8         | 1-1<br>1-2           |       | 4       | 18,200<br>40,000 |                      |                  | 2,740<br>8,000 |                  | 6161<br>WILTON, CI | <b>r</b>          |
|                       | CT (            | 0.2007                   |             |                            |                   | ~             |               |                            |            |                     |               |      | DWE              |               |           | 1-2                  |       |         | 67,500           |                      | 817              | 7,250          |                  | WILION, CI         |                   |
| WILTON,<br>Additional |                 |                          |             |                            |                   |               |               | TAL DAT                    | 4          |                     |               |      |                  |               |           |                      |       |         |                  |                      |                  |                |                  |                    |                   |
|                       |                 |                          |             | Other ID:<br>Taxable/Exe   | 5898, 3146<br>m 1 | .2            |               | Legal Notes<br>Legal Notes |            |                     |               |      |                  |               |           |                      |       |         |                  |                      |                  |                |                  |                    |                   |
|                       |                 |                          |             | Fire Distric               | 1                 |               |               | Legal Notes                | BAA        | A-03-D#             | 23            |      |                  |               |           |                      |       |         |                  |                      |                  |                | ·                |                    |                   |
|                       |                 |                          |             | Cencus Trac                | t 453             |               | L             | Legal Notes                |            |                     |               |      |                  |               |           |                      |       |         |                  |                      |                  |                | $\mathbf{V}$     | ISIO               | $\mathbf{N}$      |
|                       |                 |                          |             | Legal Notes                |                   |               | C             | Call Back                  |            |                     |               |      |                  |               |           |                      |       |         |                  |                      |                  |                | , ▼.             |                    |                   |
|                       |                 |                          |             | Legal Notes<br>GIS ID: 617 | 7                 |               |               | ASSOC PIL                  | <b>h</b> # |                     |               |      |                  |               |           | Tot                  | a1    | 1.0     | 25 700           |                      | 1 1 27           | 7 000          |                  |                    |                   |
|                       | RI              | ECORD OF                 | OWNERSE     |                            | BK-VOL            | PACE          |               | <b>DATE</b> q              |            | SAL                 | PRICE         | VC   |                  |               |           |                      |       | -       | 525,700<br>ESSMI | ENTS (H              | 1,137            | 1              |                  |                    |                   |
| LEBRIJA               |                 | LOS A & KA'              |             |                            | 2491/0            |               |               | -                          | J I        | _                   | (             | ) OS | Yr.              | Code          | Assess    | sed Value            |       | Code    |                  | essed Value          |                  |                | Code             | Assessed Va        | alue              |
| OUANTIC               | CALL            | LC                       |             |                            | 2452/0            | 297           | 07            | 7/21/2016 U                | Ĵ V        |                     | 262,500       | 0 07 | 2018             | 1-1           |           | 292,740              | 2018  | 1-1     |                  | 292                  | ,740 2           | 2018           | 1-1              |                    | 292,740           |
| BORGLU                | M DA            | VID                      |             |                            | 0524/0            | 200           | 12            | 2/31/1985                  | 5   I      |                     | (             | 00 0 | 2018<br>2018     | 1-2<br>1-3    |           | 28,000<br>817,250    |       |         |                  |                      | ,000 2<br>,250 2 |                | 1-2<br>1-3       |                    | 28,000<br>817,250 |
|                       |                 |                          |             |                            |                   |               |               |                            |            |                     |               |      | 2010             | 1-5           |           | 017,230              | 2010  | 1-3     |                  | 017                  | ,230             | .010           | 1-5              | •                  | 517,230           |
|                       |                 |                          |             |                            |                   |               |               |                            |            |                     |               |      |                  |               |           |                      |       |         |                  |                      |                  |                |                  |                    |                   |
|                       |                 |                          |             |                            |                   |               |               |                            |            |                     |               |      |                  | Total:        |           | 1,137,990            |       | Total:  |                  | 1,137                |                  |                | Total:           |                    | 137,990           |
|                       |                 |                          | EXEMPTIO    |                            | <u> </u>          |               |               |                            |            |                     | ESSME         |      |                  |               |           | This sig             | natur | re ackn | owledg           | ges a visit          | t by a           | Data           | ı Colle          | ctor or Asses      | sor               |
| Year                  | Туре            | 2                        | Description | !                          | Amount            | Code          | e             | Descriptio                 | on         | Ni                  | umber         | An   | nount            | C             | omm. Int. | -                    |       |         |                  |                      |                  |                |                  |                    |                   |
|                       |                 |                          |             |                            |                   |               |               |                            |            |                     |               |      |                  |               |           |                      |       | AP      | PRAIS            | ED VAL               | UE S             |                | MARY             |                    |                   |
|                       |                 |                          |             |                            |                   |               |               |                            |            |                     |               |      |                  |               |           | A                    | D1.J  |         |                  |                      | <u></u>          | T              |                  | 1 :                | 130.000           |
|                       |                 |                          |             | Total:                     | AGGEGGENC         | NEIGH         | DODU          |                            |            |                     |               |      |                  |               |           | Appraised            | -     |         |                  |                      |                  |                |                  | 1,                 | 139,900           |
| NDI                   |                 |                          | NDU         | D. Marris                  | ASSESSING         |               |               | -                          | <b>T</b>   |                     |               |      | Dert             | - 1.          |           | Appraised            |       |         |                  | -                    |                  |                |                  |                    | U                 |
|                       | HD/ SU<br>001/A |                          | NBHI        | D Name                     | Street            | Index Nar     | ne            | · · ·                      | Tracin     | g                   |               |      | Bate             | cn            |           | Appraised            |       |         |                  | g)                   |                  |                |                  |                    | U<br>470 200      |
|                       |                 |                          |             |                            |                   | NOTES         |               |                            |            |                     |               |      |                  |               |           | Appraised            |       |         | (Bldg)           |                      |                  |                |                  | 4                  | 458,200           |
| 1-5FIX BT             | ГН• 1           | XTRA SINK                |             |                            |                   | NUIES         |               |                            |            |                     |               |      |                  |               |           | Special La           | nd Va | alue    |                  |                      |                  |                |                  |                    | U                 |
|                       |                 | VER FGR                  |             |                            |                   |               |               |                            |            |                     |               |      |                  |               |           | Total Appr           | aised | Parcel  | Value            |                      |                  |                |                  | 1,                 | 625,700           |
| <b>I DAS - </b> 01    | 110             | VENTOR                   |             |                            |                   |               |               |                            |            |                     |               |      |                  |               |           | Valuation            | Metho | od:     |                  |                      |                  |                |                  |                    | С                 |
|                       |                 |                          |             |                            |                   |               |               |                            |            |                     |               |      |                  |               |           |                      |       |         |                  |                      |                  |                |                  |                    |                   |
|                       |                 |                          |             |                            |                   |               |               |                            |            |                     |               |      |                  |               |           | Adjustmen            | t:    |         |                  |                      |                  |                |                  |                    | 0                 |
|                       |                 |                          |             |                            |                   |               |               |                            |            |                     |               |      |                  |               |           | Net Total A          | 1     | aicod D | oraal V          | Voluo                |                  | —              |                  | 1.6                | 25,700            |
|                       |                 |                          |             |                            |                   |               |               |                            |            |                     |               |      |                  |               |           |                      | zhhr  | aiscu i | arter            | value                |                  |                |                  | 1,0                | 23,700            |
|                       |                 |                          |             | <u> </u>                   | BUILDIN           |               |               |                            |            | <i>a</i>            |               |      | a                |               |           |                      |       |         |                  | <mark>T/ CHAN</mark> |                  |                |                  |                    |                   |
| Permit 1<br>17-139    |                 | Issue Date<br>05/01/2017 | Туре        | Description DWELLING       | 2                 | Amount<br>822 | ,060          | Insp. Date                 | _          | Comp.<br><b>100</b> | Date Co       | mp.  | Comme<br>7/28/11 |               | MIT CAN   | Dat<br>CE09/28/20    |       | Тур     | ne –             |                      | ID<br>SCS        | Cd. 13         |                  | Purpose/Resul      | lt                |
| 17-137                | 7               | 04/24/2017               |             | DWELLING                   | ÷                 | 715           | ,315 (        | 09/24/2018                 | 1          | 100                 | 08/21/20      |      | CO#17            | 7-137         |           | 09/24/20             | 18    |         |                  | 5                    | SCS              | 52             | Permi            | t Ext. Önly        |                   |
| 17-23                 |                 | 04/18/2017               |             | RENOVATI                   | E STRUCT          | 50            | ,000          |                            | 1          | 100                 | 07/28/20      | )17  | CO#17            | 7-23          |           | 01/05/20<br>06/28/20 |       |         |                  |                      | MI<br>PH         |                | Permi<br>Field I | t-Info Bldg        |                   |
|                       |                 |                          |             |                            |                   |               |               |                            |            |                     |               |      |                  |               |           | 06/16/20             | 17    |         |                  |                      | ES               |                |                  | wo Visits - No     | Entry             |
|                       |                 |                          |             |                            |                   |               |               |                            |            |                     |               |      |                  |               |           |                      |       |         |                  |                      |                  |                |                  |                    |                   |
|                       |                 |                          |             |                            |                   |               |               |                            |            |                     |               |      |                  |               |           |                      |       |         |                  |                      |                  |                |                  |                    |                   |
| _ /                   |                 |                          |             | , , ,                      |                   |               |               |                            | VD LI      |                     | LUATIO        |      | ECTIO            | N             |           |                      |       |         |                  |                      |                  |                |                  | -                  |                   |
| B Use<br># Code       |                 | Use<br>Description       | 7           |                            |                   |               | Unit<br>Price | P Facto                    | or S.A.    | Acre<br>Disc        |               | ST.  | A 7.             |               | N7 /      | A 1.                 |       |         | cial Pric        |                      | S Aa<br>Fac      |                | 1. 11 .          | D                  |                   |
|                       |                 | lential                  | R-2         | P D Front D                |                   | s<br>0 SF     | 1 ////        | 4.80 1.00                  |            | 1.000               |               |      | Adj.<br>1.00     |               | Notes     | s- Adj               |       | Spec Us | se Sp            | pec Calc             |                  | .00            | dj. Unit         |                    | value<br>418,200  |
|                       |                 | Excess                   | R-2         |                            | 1.0               | 0 ĂĈ          | 40,0          | 00.00 1.00                 | DÕ Õ       | 1.000               | 0 1.00        |      | 0.00             |               |           |                      |       |         |                  |                      |                  | .00            |                  |                    | 40,000            |
|                       |                 |                          |             |                            |                   |               |               |                            |            |                     |               |      |                  |               |           |                      |       |         |                  |                      |                  |                |                  |                    |                   |
|                       |                 |                          |             |                            |                   |               |               |                            |            |                     |               |      |                  |               |           |                      |       |         |                  |                      |                  |                |                  |                    |                   |
|                       |                 |                          |             |                            |                   |               |               |                            |            |                     |               |      |                  |               |           |                      |       |         |                  |                      |                  |                |                  |                    |                   |
|                       |                 |                          |             |                            |                   |               |               |                            |            |                     |               |      |                  |               |           |                      |       |         |                  |                      |                  |                |                  |                    |                   |
|                       |                 |                          | т           | otal Card Lar              | d Units.          | 3.00 AC       | Do            | rcel Total I               | and A      | r09.2 1             |               |      |                  |               |           |                      |       |         |                  |                      | ļ,               |                | Land V           | /əluo•             | 458,200           |
|                       |                 |                          | 1           | Juai Calu Lal              | u Omo:            | 5.00 AC       | га            | n cri i utal I             |            | ii caip A           |               |      |                  |               |           |                      |       |         |                  |                      |                  | - otal         |                  | anue.              | 130,200           |