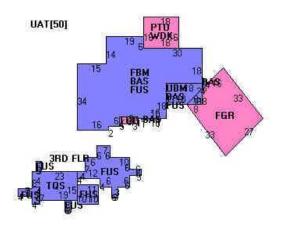

|                       |                 | ntion: 59 BO             | RGLUM F     | RD                         |                   |               | MA            | AP ID:123                  | //21/      | '/                  |               |      |                  | g Nar         | ne:       |                      |       |         |                  |                      | St               | ate U          | Jse:1-1          |                    |                   |
|-----------------------|-----------------|--------------------------|-------------|----------------------------|-------------------|---------------|---------------|----------------------------|------------|---------------------|---------------|------|------------------|---------------|-----------|----------------------|-------|---------|------------------|----------------------|------------------|----------------|------------------|--------------------|-------------------|
| Vision II             | <b>D: 6</b> 1   | 177                      |             | Ac                         | count #00049      | 8             |               |                            |            | Bldg #              | #: 1 of       | 2    | Sec #            | <b>:</b>      | 1 of      | 1 Car                | d 1   | of      | 2                |                      | Pri              | nt Da          | ate:05/          | 21/2020 23:2       | 29                |
|                       |                 | RENT OWN                 |             | TOPO                       | . UTI             | LITIES        |               | STRT./ROA                  | D          |                     | <b>CATION</b> | V    |                  |               |           | <b>CURRENT</b>       |       |         |                  |                      |                  |                |                  |                    |                   |
| LEBRIJA               | CAR             | LOS A & KA'              | ТҮА         | 1 Level                    |                   |               | 1 Pa          | aved                       |            |                     |               |      |                  | Descr         |           | Code                 | Ap    | praised |                  | Assesse              |                  |                |                  | (1(1               |                   |
| 59 BORGI              | LUM             | RD                       |             |                            |                   |               |               |                            |            |                     |               |      | RES I<br>RES I   | LAND<br>EXCE9 | 8         | 1-1<br>1-2           |       | 4       | 18,200<br>40,000 |                      |                  | 2,740<br>8,000 |                  | 6161<br>WILTON, CI | <b>r</b>          |
|                       | CT (            | 0.2007                   |             |                            |                   | ~             |               |                            |            |                     |               |      | DWE              |               |           | 1-2                  |       |         | 67,500           |                      | 817              | 7,250          |                  | WILION, CI         |                   |
| WILTON,<br>Additional |                 |                          |             |                            |                   |               |               | TAL DAT                    | 4          |                     |               |      |                  |               |           |                      |       |         |                  |                      |                  |                |                  |                    |                   |
|                       |                 |                          |             | Other ID:<br>Taxable/Exe   | 5898, 3146<br>m 1 | .2            |               | Legal Notes<br>Legal Notes |            |                     |               |      |                  |               |           |                      |       |         |                  |                      |                  |                |                  |                    |                   |
|                       |                 |                          |             | Fire Distric               | 1                 |               |               | Legal Notes                | BAA        | A-03-D#             | 23            |      |                  |               |           |                      |       |         |                  |                      |                  |                | ·                |                    |                   |
|                       |                 |                          |             | Cencus Trac                | t 453             |               | L             | Legal Notes                |            |                     |               |      |                  |               |           |                      |       |         |                  |                      |                  |                | $\mathbf{V}$     | ISIO               | $\mathbf{N}$      |
|                       |                 |                          |             | Legal Notes                |                   |               | C             | Call Back                  |            |                     |               |      |                  |               |           |                      |       |         |                  |                      |                  |                | , ▼.             |                    |                   |
|                       |                 |                          |             | Legal Notes<br>GIS ID: 617 | 7                 |               |               | ASSOC PIL                  | <b>h</b> # |                     |               |      |                  |               |           | Tot                  | a1    | 1.0     | 25 700           |                      | 1 1 27           | 7 000          |                  |                    |                   |
|                       | RI              | ECORD OF                 | OWNERSE     |                            | BK-VOL            | PACE          |               | <b>DATE</b> q              |            | SAL                 | PRICE         | VC   |                  |               |           |                      |       | -       | 525,700<br>ESSMI | ENTS (H              | 1,137            | 1              |                  |                    |                   |
| LEBRIJA               |                 | LOS A & KA'              |             |                            | 2491/0            |               |               | -                          | J I        | _                   | (             | ) OS | Yr.              | Code          | Assess    | sed Value            |       | Code    |                  | essed Value          |                  |                | Code             | Assessed Va        | alue              |
| OUANTIC               | CALL            | LC                       |             |                            | 2452/0            | 297           | 07            | 7/21/2016 U                | Ĵ V        |                     | 262,500       | 0 07 | 2018             | 1-1           |           | 292,740              | 2018  | 1-1     |                  | 292                  | ,740 2           | 2018           | 1-1              |                    | 292,740           |
| BORGLU                | M DA            | VID                      |             |                            | 0524/0            | 200           | 12            | 2/31/1985                  | 5   I      |                     | (             | 00 0 | 2018<br>2018     | 1-2<br>1-3    |           | 28,000<br>817,250    |       |         |                  |                      | ,000 2<br>,250 2 |                | 1-2<br>1-3       |                    | 28,000<br>817,250 |
|                       |                 |                          |             |                            |                   |               |               |                            |            |                     |               |      | 2010             | 1-5           |           | 017,230              | 2010  | 1-3     |                  | 017                  | ,230             | .010           | 1-5              | •                  | 517,230           |
|                       |                 |                          |             |                            |                   |               |               |                            |            |                     |               |      |                  |               |           |                      |       |         |                  |                      |                  |                |                  |                    |                   |
|                       |                 |                          |             |                            |                   |               |               |                            |            |                     |               |      |                  | Total:        |           | 1,137,990            |       | Total:  |                  | 1,137                |                  |                | Total:           |                    | 137,990           |
|                       |                 |                          | EXEMPTIO    |                            | <u> </u>          |               |               |                            |            |                     | ESSME         |      |                  |               |           | This sig             | natur | re ackn | owledg           | ges a visit          | t by a           | Data           | ı Colle          | ctor or Asses      | sor               |
| Year                  | Туре            | 2                        | Description | !                          | Amount            | Code          | e             | Descriptio                 | on         | Ni                  | umber         | An   | nount            | C             | omm. Int. | -                    |       |         |                  |                      |                  |                |                  |                    |                   |
|                       |                 |                          |             |                            |                   |               |               |                            |            |                     |               |      |                  |               |           |                      |       | AP      | PRAIS            | ED VAL               | UE S             |                | MARY             |                    |                   |
|                       |                 |                          |             |                            |                   |               |               |                            |            |                     |               |      |                  |               |           | A                    | D1.J  |         |                  |                      | <u></u>          | T              |                  | 1 :                | 130.000           |
|                       |                 |                          |             | Total:                     | AGGEGGENC         | NEIGH         | DODU          |                            |            |                     |               |      |                  |               |           | Appraised            | -     |         |                  |                      |                  |                |                  | 1,                 | 139,900           |
| NDI                   |                 |                          | NDU         | D. Marris                  | ASSESSING         |               |               | -                          | <b>T</b>   |                     |               |      | Dert             | - 1.          |           | Appraised            |       |         |                  | -                    |                  |                |                  |                    | U                 |
|                       | HD/ SU<br>001/A |                          | NBHI        | D Name                     | Street            | Index Nar     | ne            | · · ·                      | Tracin     | g                   |               |      | Bate             | cn            |           | Appraised            |       |         |                  | g)                   |                  |                |                  |                    | U<br>470 200      |
|                       |                 |                          |             |                            |                   | NOTES         |               |                            |            |                     |               |      |                  |               |           | Appraised            |       |         | (Bldg)           |                      |                  |                |                  | 4                  | 458,200           |
| 1-5FIX BT             | ГН• 1           | XTRA SINK                |             |                            |                   | NUIES         |               |                            |            |                     |               |      |                  |               |           | Special La           | nd Va | alue    |                  |                      |                  |                |                  |                    | U                 |
|                       |                 | VER FGR                  |             |                            |                   |               |               |                            |            |                     |               |      |                  |               |           | Total Appr           | aised | Parcel  | Value            |                      |                  |                |                  | 1,                 | 625,700           |
| <b>I DAS - </b> 01    | 110             | VENTOR                   |             |                            |                   |               |               |                            |            |                     |               |      |                  |               |           | Valuation            | Metho | od:     |                  |                      |                  |                |                  |                    | С                 |
|                       |                 |                          |             |                            |                   |               |               |                            |            |                     |               |      |                  |               |           |                      |       |         |                  |                      |                  |                |                  |                    |                   |
|                       |                 |                          |             |                            |                   |               |               |                            |            |                     |               |      |                  |               |           | Adjustmen            | t:    |         |                  |                      |                  |                |                  |                    | 0                 |
|                       |                 |                          |             |                            |                   |               |               |                            |            |                     |               |      |                  |               |           | Net Total A          | 1     | aicod D | oraal V          | Voluo                |                  | —              |                  | 1.6                | 25,700            |
|                       |                 |                          |             |                            |                   |               |               |                            |            |                     |               |      |                  |               |           |                      | zhhr  | aiscu i | arter            | value                |                  |                |                  | 1,0                | 23,700            |
|                       |                 |                          |             | <u> </u>                   | BUILDIN           |               |               |                            |            | <i>a</i>            |               |      | a                |               |           |                      |       |         |                  | <mark>T/ CHAN</mark> |                  |                |                  |                    |                   |
| Permit 1<br>17-139    |                 | Issue Date<br>05/01/2017 | Туре        | Description DWELLING       | 2                 | Amount<br>822 | ,060          | Insp. Date                 | _          | Comp.<br><b>100</b> | Date Co       | mp.  | Comme<br>7/28/11 |               | MIT CAN   | Dat<br>CE09/28/20    |       | Тур     | ne –             |                      | ID<br>SCS        | Cd. 13         |                  | Purpose/Resul      | lt                |
| 17-137                | 7               | 04/24/2017               |             | DWELLING                   | ÷                 | 715           | ,315 (        | 09/24/2018                 | 1          | 100                 | 08/21/20      |      | CO#17            | 7-137         |           | 09/24/20             | 18    |         |                  | 5                    | SCS              | 52             | Permi            | t Ext. Önly        |                   |
| 17-23                 |                 | 04/18/2017               |             | RENOVATI                   | E STRUCT          | 50            | ,000          |                            | 1          | 100                 | 07/28/20      | )17  | CO#17            | 7-23          |           | 01/05/20<br>06/28/20 |       |         |                  |                      | MI<br>PH         |                | Permi<br>Field I | t-Info Bldg        |                   |
|                       |                 |                          |             |                            |                   |               |               |                            |            |                     |               |      |                  |               |           | 06/16/20             | 17    |         |                  |                      | ES               |                |                  | wo Visits - No     | Entry             |
|                       |                 |                          |             |                            |                   |               |               |                            |            |                     |               |      |                  |               |           |                      |       |         |                  |                      |                  |                |                  |                    |                   |
|                       |                 |                          |             |                            |                   |               |               |                            |            |                     |               |      |                  |               |           |                      |       |         |                  |                      |                  |                |                  |                    |                   |
| _ /                   |                 |                          |             | , , ,                      |                   |               |               |                            | VD LI      |                     | LUATIO        |      | ECTIO            | N             |           |                      |       |         |                  |                      |                  |                |                  | -                  |                   |
| B Use<br># Code       |                 | Use<br>Description       | 7           |                            |                   |               | Unit<br>Price | P Facto                    | or S.A.    | Acre<br>Disc        |               | ST.  | A 7.             |               | N7 /      | A 1.                 |       |         | cial Pric        |                      | S Aa<br>Fac      |                | 1. 11 .          | D                  |                   |
|                       |                 | lential                  | R-2         | P D Front D                |                   | s<br>0 SF     | 1 ////        | 4.80 1.00                  |            | 1.000               |               |      | Adj.<br>1.00     |               | Notes     | s- Adj               |       | Spec Us | se Sp            | pec Calc             |                  | .00            | dj. Unit         |                    | value<br>418,200  |
|                       |                 | Excess                   | R-2         |                            | 1.0               | 0 ĂĈ          | 40,0          | 00.00 1.00                 | DÕ Õ       | 1.000               | 0 1.00        |      | 0.00             |               |           |                      |       |         |                  |                      |                  | .00            |                  |                    | 40,000            |
|                       |                 |                          |             |                            |                   |               |               |                            |            |                     |               |      |                  |               |           |                      |       |         |                  |                      |                  |                |                  |                    |                   |
|                       |                 |                          |             |                            |                   |               |               |                            |            |                     |               |      |                  |               |           |                      |       |         |                  |                      |                  |                |                  |                    |                   |
|                       |                 |                          |             |                            |                   |               |               |                            |            |                     |               |      |                  |               |           |                      |       |         |                  |                      |                  |                |                  |                    |                   |
|                       |                 |                          |             |                            |                   |               |               |                            |            |                     |               |      |                  |               |           |                      |       |         |                  |                      |                  |                |                  |                    |                   |
|                       |                 |                          | т           | otal Card Lar              | d Units.          | 3.00 AC       | Do            | rcel Total I               | and A      | r09.2 1             |               |      |                  |               |           |                      |       |         |                  |                      | ļ,               |                | Land V           | /əluo•             | 458,200           |
|                       |                 |                          | 1           | Juai Calu Lal              | u Omo:            | 5.00 AC       | га            | n cri i utal I             |            | ii caip A           |               |      |                  |               |           |                      |       |         |                  |                      |                  | - otal         |                  | anue.              | 130,200           |