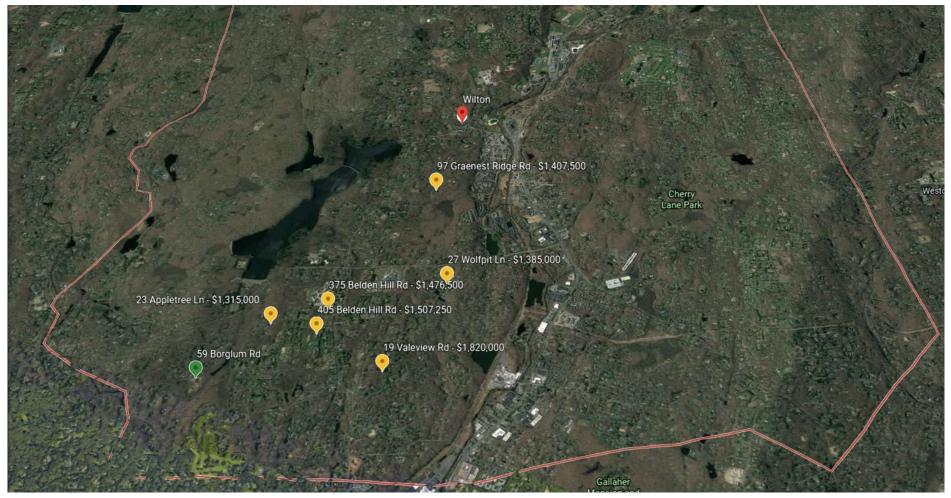

|                       |                 | ntion: 59 BO             | RGLUM F     | RD                         |                   |               | MA            | AP ID:123                  | //21/      | '/                  |               |      |                  | g Nar         | ne:       |                      |       |         |                  |                      | St               | ate U          | Jse:1-1          |                    |                   |
|-----------------------|-----------------|--------------------------|-------------|----------------------------|-------------------|---------------|---------------|----------------------------|------------|---------------------|---------------|------|------------------|---------------|-----------|----------------------|-------|---------|------------------|----------------------|------------------|----------------|------------------|--------------------|-------------------|
| Vision II             | <b>D: 6</b> 1   | 177                      |             | Ac                         | count #00049      | 8             |               |                            |            | Bldg #              | #: 1 of       | 2    | Sec #            | <b>:</b>      | 1 of      | 1 Car                | d 1   | of      | 2                |                      | Pri              | nt Da          | ate:05/          | 21/2020 23:2       | 29                |
|                       |                 | RENT OWN                 |             | TOPO                       | . UTI             | LITIES        |               | STRT./ROA                  | D          |                     | <b>CATION</b> | V    |                  |               |           | <b>CURRENT</b>       |       |         |                  |                      |                  |                |                  |                    |                   |
| LEBRIJA               | CAR             | LOS A & KA'              | ТҮА         | 1 Level                    |                   |               | 1 Pa          | aved                       |            |                     |               |      |                  | Descr         |           | Code                 | Ap    | praised |                  | Assesse              |                  |                |                  | (1(1               |                   |
| 59 BORGI              | LUM             | RD                       |             |                            |                   |               |               |                            |            |                     |               |      | RES I<br>RES I   | LAND<br>EXCE9 | 8         | 1-1<br>1-2           |       | 4       | 18,200<br>40,000 |                      |                  | 2,740<br>8,000 |                  | 6161<br>WILTON, CI | <b>r</b>          |
|                       | CT (            | 0.2007                   |             |                            |                   | ~             |               |                            |            |                     |               |      | DWE              |               |           | 1-2                  |       |         | 67,500           |                      | 817              | 7,250          |                  | WILION, CI         |                   |
| WILTON,<br>Additional |                 |                          |             |                            |                   |               |               | TAL DAT                    | 4          |                     |               |      |                  |               |           |                      |       |         |                  |                      |                  |                |                  |                    |                   |
|                       |                 |                          |             | Other ID:<br>Taxable/Exe   | 5898, 3146<br>m 1 | .2            |               | Legal Notes<br>Legal Notes |            |                     |               |      |                  |               |           |                      |       |         |                  |                      |                  |                |                  |                    |                   |
|                       |                 |                          |             | Fire Distric               | 1                 |               |               | Legal Notes                | BAA        | A-03-D#             | 23            |      |                  |               |           |                      |       |         |                  |                      |                  |                | ·                |                    |                   |
|                       |                 |                          |             | Cencus Trac                | t 453             |               | L             | Legal Notes                |            |                     |               |      |                  |               |           |                      |       |         |                  |                      |                  |                | $\mathbf{V}$     | ISIO               | $\mathbf{N}$      |
|                       |                 |                          |             | Legal Notes                |                   |               | C             | Call Back                  |            |                     |               |      |                  |               |           |                      |       |         |                  |                      |                  |                | , ▼.             |                    |                   |
|                       |                 |                          |             | Legal Notes<br>GIS ID: 617 | 7                 |               |               | ASSOC PIL                  | <b>h</b> # |                     |               |      |                  |               |           | Tot                  | a1    | 1.0     | 25 700           |                      | 1 1 27           | 7 000          |                  |                    |                   |
|                       | RI              | ECORD OF                 | OWNERSE     |                            | BK-VOL            | PACE          |               | <b>DATE</b> q              |            | SAL                 | PRICE         | VC   |                  |               |           |                      |       | -       | 525,700<br>ESSMI | ENTS (H              | 1,137            | 1              |                  |                    |                   |
| LEBRIJA               |                 | LOS A & KA'              |             |                            | 2491/0            |               |               | -                          | J I        | _                   | (             | ) OS | Yr.              | Code          | Assess    | sed Value            |       | Code    |                  | essed Value          |                  |                | Code             | Assessed Va        | alue              |
| OUANTIC               | CALL            | LC                       |             |                            | 2452/0            | 297           | 07            | 7/21/2016 U                | Ĵ V        |                     | 262,500       | 0 07 | 2018             | 1-1           |           | 292,740              | 2018  | 1-1     |                  | 292                  | ,740 2           | 2018           | 1-1              |                    | 292,740           |
| BORGLU                | M DA            | VID                      |             |                            | 0524/0            | 200           | 12            | 2/31/1985                  | 5   I      |                     | (             | 00 0 | 2018<br>2018     | 1-2<br>1-3    |           | 28,000<br>817,250    |       |         |                  |                      | ,000 2<br>,250 2 |                | 1-2<br>1-3       |                    | 28,000<br>817,250 |
|                       |                 |                          |             |                            |                   |               |               |                            |            |                     |               |      | 2010             | 1-5           |           | 017,230              | 2010  | 1-3     |                  | 017                  | ,230             | .010           | 1-5              | •                  | 517,230           |
|                       |                 |                          |             |                            |                   |               |               |                            |            |                     |               |      |                  |               |           |                      |       |         |                  |                      |                  |                |                  |                    |                   |
|                       |                 |                          |             |                            |                   |               |               |                            |            |                     |               |      |                  | Total:        |           | 1,137,990            |       | Total:  |                  | 1,137                |                  |                | Total:           |                    | 137,990           |
|                       |                 |                          | EXEMPTIO    |                            | <u> </u>          |               |               |                            |            |                     | ESSME         |      |                  |               |           | This sig             | natur | re ackn | owledg           | ges a visit          | t by a           | Data           | ı Colle          | ctor or Asses      | sor               |
| Year                  | Туре            | 2                        | Description | !                          | Amount            | Code          | e             | Descriptio                 | on         | Ni                  | umber         | An   | nount            | C             | omm. Int. | -                    |       |         |                  |                      |                  |                |                  |                    |                   |
|                       |                 |                          |             |                            |                   |               |               |                            |            |                     |               |      |                  |               |           |                      |       | AP      | PRAIS            | ED VAL               | UE S             |                | MARY             |                    |                   |
|                       |                 |                          |             |                            |                   |               |               |                            |            |                     |               |      |                  |               |           | A                    | D1.J  |         |                  |                      | <u></u>          | T              |                  | 1 :                | 130.000           |
|                       |                 |                          |             | Total:                     | AGGEGGENC         | NEIGH         | DODU          |                            |            |                     |               |      |                  |               |           | Appraised            | -     |         |                  |                      |                  |                |                  | 1,                 | 139,900           |
| NDI                   |                 |                          | NDU         | D. Marris                  | ASSESSING         |               |               | -                          | <b>T</b>   |                     |               |      | Dert             | - 1.          |           | Appraised            |       |         |                  | -                    |                  |                |                  |                    | U                 |
|                       | HD/ SU<br>001/A |                          | NBHI        | D Name                     | Street            | Index Nar     | ne            | · · ·                      | Tracin     | g                   |               |      | Bate             | cn            |           | Appraised            |       |         |                  | g)                   |                  |                |                  |                    | U<br>470 200      |
|                       |                 |                          |             |                            |                   | NOTES         |               |                            |            |                     |               |      |                  |               |           | Appraised            |       |         | (Bldg)           |                      |                  |                |                  | 4                  | 458,200           |
| 1-5FIX BT             | ГН• 1           | XTRA SINK                |             |                            |                   | NUIES         |               |                            |            |                     |               |      |                  |               |           | Special La           | nd Va | alue    |                  |                      |                  |                |                  |                    | U                 |
|                       |                 | VER FGR                  |             |                            |                   |               |               |                            |            |                     |               |      |                  |               |           | Total Appr           | aised | Parcel  | Value            |                      |                  |                |                  | 1,                 | 625,700           |
| <b>I DAS - </b> 01    | 110             | VENTOR                   |             |                            |                   |               |               |                            |            |                     |               |      |                  |               |           | Valuation            | Metho | od:     |                  |                      |                  |                |                  |                    | С                 |
|                       |                 |                          |             |                            |                   |               |               |                            |            |                     |               |      |                  |               |           |                      |       |         |                  |                      |                  |                |                  |                    |                   |
|                       |                 |                          |             |                            |                   |               |               |                            |            |                     |               |      |                  |               |           | Adjustmen            | t:    |         |                  |                      |                  |                |                  |                    | 0                 |
|                       |                 |                          |             |                            |                   |               |               |                            |            |                     |               |      |                  |               |           | Net Total A          | 1     | aicod D | oraal V          | Voluo                |                  | —              |                  | 1.6                | 25,700            |
|                       |                 |                          |             |                            |                   |               |               |                            |            |                     |               |      |                  |               |           |                      | zhhr  | aiscu i | arter            | value                |                  |                |                  | 1,0                | 23,700            |
|                       |                 |                          |             | <u> </u>                   | BUILDIN           |               |               |                            |            | <i>a</i>            |               |      | a                |               |           |                      |       |         |                  | <mark>T/ CHAN</mark> |                  |                |                  |                    |                   |
| Permit 1<br>17-139    |                 | Issue Date<br>05/01/2017 | Туре        | Description DWELLING       | 2                 | Amount<br>822 | ,060          | Insp. Date                 | _          | Comp.<br><b>100</b> | Date Co       | mp.  | Comme<br>7/28/11 |               | MIT CAN   | Dat<br>CE09/28/20    |       | Тур     | ne –             |                      | ID<br>SCS        | Cd. 13         |                  | Purpose/Resul      | lt                |
| 17-137                | 7               | 04/24/2017               |             | DWELLING                   | ÷                 | 715           | ,315 (        | 09/24/2018                 | 1          | 100                 | 08/21/20      |      | CO#17            | 7-137         |           | 09/24/20             | 18    |         |                  | 5                    | SCS              | 52             | Permi            | t Ext. Önly        |                   |
| 17-23                 |                 | 04/18/2017               |             | RENOVATI                   | E STRUCT          | 50            | ,000          |                            | 1          | 100                 | 07/28/20      | )17  | CO#17            | 7-23          |           | 01/05/20<br>06/28/20 |       |         |                  |                      | MI<br>PH         |                | Permi<br>Field I | t-Info Bldg        |                   |
|                       |                 |                          |             |                            |                   |               |               |                            |            |                     |               |      |                  |               |           | 06/16/20             | 17    |         |                  |                      | ES               |                |                  | wo Visits - No     | Entry             |
|                       |                 |                          |             |                            |                   |               |               |                            |            |                     |               |      |                  |               |           |                      |       |         |                  |                      |                  |                |                  |                    |                   |
|                       |                 |                          |             |                            |                   |               |               |                            |            |                     |               |      |                  |               |           |                      |       |         |                  |                      |                  |                |                  |                    |                   |
| _ /                   |                 |                          |             | , , ,                      |                   |               |               |                            | VD LI      |                     | LUATIO        |      | ECTIO            | N             |           |                      |       |         |                  |                      |                  |                |                  | -                  |                   |
| B Use<br># Code       |                 | Use<br>Description       | 7           |                            |                   |               | Unit<br>Price | P Facto                    | or S.A.    | Acre<br>Disc        |               | ST.  | A 7.             |               | N7 /      | A 1.                 |       |         | cial Pric        |                      | S Aa<br>Fac      |                | 1. 11 .          | D                  |                   |
|                       |                 | lential                  | R-2         | P D Front D                |                   | s<br>0 SF     | 1 ////        | 4.80 1.00                  |            | 1.000               |               |      | Adj.<br>1.00     |               | Notes     | s- Adj               |       | Spec Us | se Sp            | pec Calc             |                  | .00            | dj. Unit         |                    | value<br>418,200  |
|                       |                 | Excess                   | R-2         |                            | 1.0               | 0 ĂĈ          | 40,0          | 00.00 1.00                 | DÕ Õ       | 1.000               | 0 1.00        |      | 0.00             |               |           |                      |       |         |                  |                      |                  | .00            |                  |                    | 40,000            |
|                       |                 |                          |             |                            |                   |               |               |                            |            |                     |               |      |                  |               |           |                      |       |         |                  |                      |                  |                |                  |                    |                   |
|                       |                 |                          |             |                            |                   |               |               |                            |            |                     |               |      |                  |               |           |                      |       |         |                  |                      |                  |                |                  |                    |                   |
|                       |                 |                          |             |                            |                   |               |               |                            |            |                     |               |      |                  |               |           |                      |       |         |                  |                      |                  |                |                  |                    |                   |
|                       |                 |                          |             |                            |                   |               |               |                            |            |                     |               |      |                  |               |           |                      |       |         |                  |                      |                  |                |                  |                    |                   |
|                       |                 |                          | т           | otal Card Lar              | d Units.          | 3.00 AC       | Do            | rcel Total I               | and A      | r09.2 1             |               |      |                  |               |           |                      |       |         |                  |                      | ļ,               |                | Land V           | /əluo•             | 458,200           |
|                       |                 |                          | 1           | Juai Calu Lal              | u Omo:            | 5.00 AC       | га            | n cri i utal I             |            | ii caip A           |               |      |                  |               |           |                      |       |         |                  |                      |                  | - otal         |                  | anue.              | 130,200           |