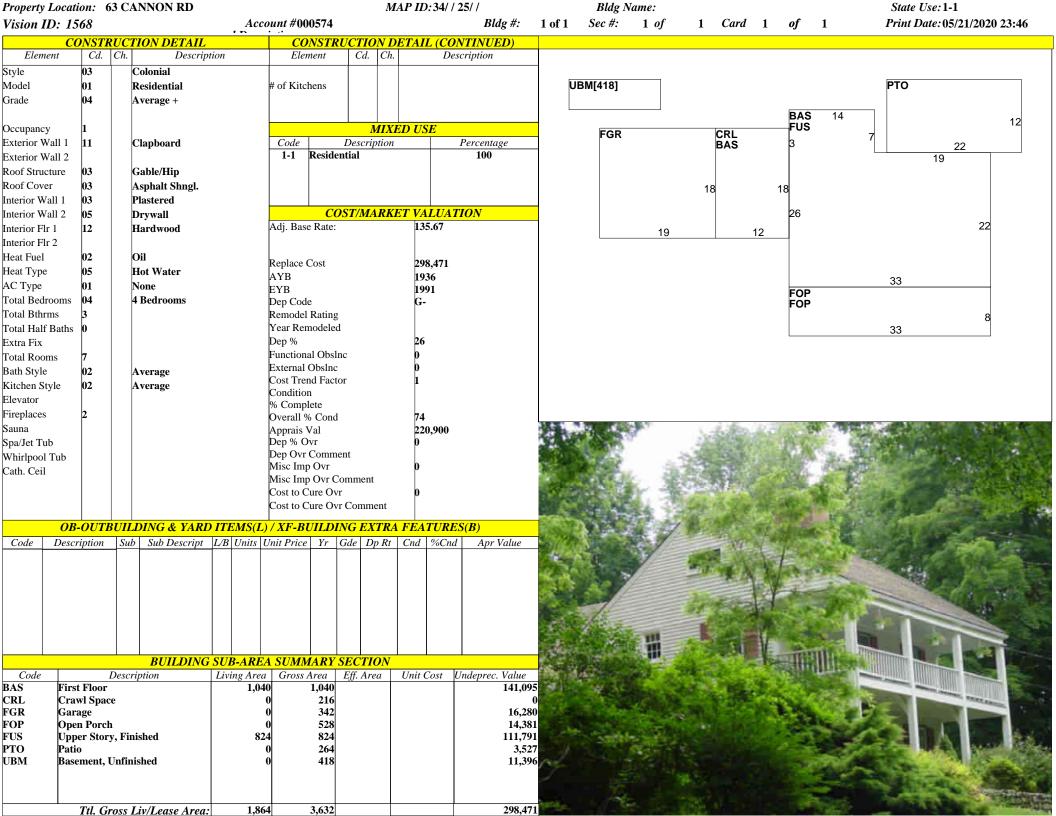

| Property                             | Loca    | tion: 63 C        | ANNON RD               |                              |              |               | MAP ID: 34/                | 25//                |                               |            | Ble                         | dg Nai | ne:                                   |                        |          |                           |                    | State                    | Use:1-                | 1                                 |
|--------------------------------------|---------|-------------------|------------------------|------------------------------|--------------|---------------|----------------------------|---------------------|-------------------------------|------------|-----------------------------|--------|---------------------------------------|------------------------|----------|---------------------------|--------------------|--------------------------|-----------------------|-----------------------------------|
| Vision 1                             | D: 15   | 568               |                        | Acc                          | ount #000574 | 1             |                            | ]                   | Bldg #: 1 of                  | 1          | Sec                         | _      | 1 of                                  | 1 Card                 | l 1      | of 1                      |                    | Print D                  | ate:05                | 7/21/2020 23:46                   |
|                                      |         | RENT OW           |                        | TOPO.                        |              | ITIES         | STRT./ROA                  | D                   | LOCATION                      | 7          |                             |        |                                       | <b>CURRENT</b>         | ASS      | <b>ESSMENT</b>            |                    |                          |                       |                                   |
| GEORGI                               | EOU ST  | TEVEN G 8         | SCHIEFELB              | 2 Above Stree                | t 5 Well     |               | 1 Paved                    |                     |                               |            |                             |        | ription                               | Code                   | Ap       | praised Value             |                    | ed Value                 |                       |                                   |
| 63 CANN                              | ON RE   | )                 |                        |                              | 6 Septic     |               |                            |                     |                               |            |                             | LAND   |                                       | 1-1                    |          | 402,000                   |                    | 281,400                  |                       | 6161                              |
|                                      |         |                   |                        |                              |              |               |                            |                     |                               |            | אש                          | ELLING | G .                                   | 1-3                    |          | 220,900                   | 1                  | 154,630                  | ,                     | WILTON, CT                        |
| WILTON<br>Additiona                  |         |                   |                        |                              |              | <b>SUPPLE</b> | EMENTAL DATA               | L                   |                               |            |                             |        |                                       |                        |          |                           |                    |                          |                       |                                   |
| Additiona                            | ıı Owne | C13.              |                        | Other ID:                    |              |               | Legal Notes                |                     |                               |            |                             |        |                                       |                        |          |                           |                    |                          |                       |                                   |
|                                      |         |                   |                        | Taxable/Exem<br>Fire Distric | 1            |               | Legal Notes<br>Legal Notes |                     |                               |            |                             |        |                                       |                        |          |                           |                    |                          |                       |                                   |
|                                      |         |                   |                        | Cencus Tract                 | 451          |               | Legal Notes                |                     |                               |            |                             |        |                                       |                        |          |                           |                    |                          | <b>\</b> \ <b>\</b> 7 | <b>ISION</b>                      |
|                                      |         |                   |                        | Legal Notes                  |              |               | Call Back                  | X                   |                               |            |                             |        |                                       |                        |          |                           |                    |                          | 1                     | 191011                            |
|                                      |         |                   |                        | Legal Notes                  | BAA-07-23    | 3-D           |                            |                     |                               |            |                             |        |                                       |                        |          |                           |                    |                          |                       |                                   |
|                                      |         |                   |                        | GIS ID: 1568                 |              |               | ASSOC PID                  | #                   |                               |            |                             |        |                                       | Tota                   | ıl       | 622,900                   |                    | 436,030                  | )                     |                                   |
|                                      |         |                   | OWNERSH                |                              | BK-VOL/F     |               | SALE DATE   q/s            |                     |                               |            |                             |        |                                       |                        |          | S ASSESSM                 |                    |                          |                       |                                   |
|                                      |         |                   | SCHIEFELB              | EIN                          | 0958/03      |               | 09/01/1995 Q               | ĮĮ                  | 440,000                       |            | Yr.                         | Code   | Assess                                | sed Value              |          |                           | essed Valu         |                          | Code                  | Assessed Value                    |
| LOHNEI                               | 88, MI  | CHAEL A -         | NANCY A                |                              | 0694/01      | 46            | 08/18/1989 Q               | ) I                 | 345,000                       | 00         | 2018<br>2018                |        |                                       | 281,400<br>154,630     |          |                           |                    | 1,400 2018<br>4,630 2018 |                       | 281,400<br>154,630                |
|                                      |         |                   |                        |                              |              |               |                            |                     |                               |            | 2010                        | 1-3    |                                       | 134,030                | 2016     | 1-3                       | 13                 | 4,030 2010               | 1-3                   | 134,030                           |
|                                      |         |                   |                        |                              |              |               |                            |                     |                               |            |                             |        |                                       |                        |          |                           |                    |                          |                       |                                   |
|                                      |         |                   |                        |                              |              |               |                            |                     |                               |            |                             |        |                                       |                        |          |                           |                    |                          |                       |                                   |
|                                      |         |                   | ********************** | NG                           |              |               |                            |                     | D. A GGTTGGT TTT              |            |                             | Total: | 1                                     | 436,030                |          | Total:                    |                    | 6,030                    | Total:                | 436,030                           |
| V                                    | T.      |                   | EXEMPTIO.              | NS                           | A            | 0.1           |                            |                     | R ASSESSMEN                   |            |                             |        | · · · · · · · · · · · · · · · · · · · | This sign              | natui    | re acknowled <sub>z</sub> | ges a visi         | it by a Dai              | ta Coll               | ector or Assessor                 |
| Year                                 | Туре    | <u> </u>          | Description            |                              | Amount       | Code          | Descriptio                 | n                   | Number                        | Ai         | nount                       | C      | omm. Int.                             | 1                      |          |                           |                    |                          |                       |                                   |
|                                      |         |                   |                        | *                            |              |               |                            |                     |                               |            |                             |        |                                       |                        |          | APPRAIS                   | SED VAL            | IIE SIIM                 | MARY                  | 7                                 |
|                                      |         |                   |                        |                              |              |               |                            |                     |                               |            |                             |        |                                       |                        |          |                           |                    | JOE SUM                  | IVITIN I              |                                   |
|                                      | 1       | 1                 |                        | Total:                       |              |               |                            |                     |                               |            |                             |        |                                       | _ ^ ^                  | _        | Value (Card               |                    |                          |                       | 220,900                           |
|                                      |         |                   |                        |                              | ASSESSING .  |               |                            |                     |                               |            |                             |        |                                       | * *                    | ,        | B) Value (Bld             | <i>U</i> ,         |                          |                       | 0                                 |
| NBHD/ SUB NBHD Name Street Index Nam |         |                   |                        | me Tracing                   |              |               |                            | Ва                  | Appraised OB (L) Value (Bldg) |            |                             |        |                                       | 0                      |          |                           |                    |                          |                       |                                   |
| L                                    | 0001/A  |                   |                        |                              |              |               |                            |                     |                               |            | Appraised Land Value (Bldg) |        |                                       |                        | 402,000  |                           |                    |                          |                       |                                   |
|                                      |         |                   |                        |                              | N            | OTES          |                            |                     |                               |            |                             |        |                                       | Special Lar            | nd Va    | ılue                      |                    |                          |                       | 0                                 |
| IG                                   |         | <u> </u>          |                        |                              |              |               |                            |                     |                               |            |                             |        |                                       |                        |          |                           |                    |                          |                       | <b>(33</b> 000                    |
| 1/2 CRL                              | 12X18=  | -CRL              |                        |                              |              |               |                            |                     |                               |            |                             |        |                                       | 1                      |          | Parcel Value              | ;                  |                          |                       | 622,900                           |
| 4TH BEI                              | ROOM    | A OFF KIT         | CHEN                   |                              |              |               |                            |                     |                               |            |                             |        |                                       | Valuation N            | /letho   | od:                       |                    |                          |                       | C                                 |
|                                      |         |                   |                        |                              |              |               |                            |                     |                               |            |                             |        |                                       |                        |          |                           |                    |                          |                       |                                   |
|                                      |         |                   |                        |                              |              |               |                            |                     |                               |            |                             |        |                                       | Adjustment             | :        |                           |                    |                          |                       | 0                                 |
|                                      |         |                   |                        |                              |              |               |                            |                     |                               |            |                             |        |                                       | Net Total A            | nnr      | aised Parcel              | Value              |                          |                       | 622,900                           |
|                                      |         |                   |                        |                              |              |               |                            |                     |                               |            |                             |        |                                       | TOTAL A                | -bhr     |                           |                    |                          |                       | 022,700                           |
|                                      |         |                   |                        |                              |              |               | IT RECORD                  |                     |                               |            |                             |        |                                       |                        |          |                           |                    | NGE HIS                  |                       |                                   |
| Permit                               | ID      | Issue Date        | Туре                   | Description                  |              | Amount        | Insp. Date                 | % Cc                | omp. Date Con                 | np.        | Comn                        | ients  |                                       | Date                   |          | Туре                      | IS                 | ID Cd                    |                       | Purpose/Result                    |
|                                      |         |                   |                        |                              |              |               |                            |                     |                               |            |                             |        |                                       | 09/28/201<br>07/21/201 |          |                           |                    | WG 23<br>GS 61           | Data                  | Review Change<br>Mailer No Change |
|                                      |         |                   |                        |                              |              |               |                            |                     |                               |            |                             |        |                                       | 02/07/200              | 8        |                           |                    | JB 44                    | Hear                  | ing No Change<br>ur+1Visit        |
|                                      |         |                   |                        |                              |              |               |                            |                     |                               |            |                             |        |                                       | 10/02/200<br>04/17/199 | )7<br>)3 |                           |                    | DS   01<br>KC   00       |                       | ur+1Visit<br>ur+Listed            |
|                                      |         |                   |                        |                              |              |               |                            |                     |                               |            |                             |        |                                       | 04/1//199              | .5       |                           |                    | KC   00                  | vieas                 | ui TLISICU                        |
|                                      |         |                   |                        |                              |              |               |                            |                     |                               |            |                             |        |                                       |                        |          |                           |                    |                          |                       |                                   |
|                                      |         |                   |                        |                              |              |               | 7.43                       | 777 7 7 7 7         | TE TATE TAREA                 | MO         | O'mr                        | OM     |                                       |                        |          |                           |                    |                          |                       |                                   |
| D 111                                |         | Use               |                        |                              |              |               |                            | LIN LIN             | Acre C.                       |            | CH                          | UN     |                                       |                        |          | C 1 D                     |                    | S Adj                    |                       |                                   |
| B Use<br># Code                      |         | Use<br>Descriptio | n   7000               | D Front De                   | pth Units    |               | Unit I.<br>Price Facto     | $r \mid_{S \Delta}$ | Acre C.<br>Disc Factor        | ST.<br>Idx | Adj.                        |        | Notes                                 | s- Adi                 | $\vdash$ | Special Pri               | icing<br>Spec Calc | <b>-</b> - "             | Adj. Uni              | t Price Land Value                |
|                                      | Resid   |                   | R-2                    | D Pront De                   | 52,272       | SF            | 7.69 1.000                 |                     | 1.0000 1.00                   |            | 1.00                        |        | Ivoies                                | s- Auj                 |          | spec Ose   5              | pec Caic           | 1.00                     | ш. От                 | 402,000                           |
| -                                    |         |                   |                        |                              |              |               |                            |                     |                               |            |                             |        |                                       |                        |          |                           |                    |                          |                       | 102,000                           |
|                                      |         |                   |                        |                              |              |               |                            |                     |                               |            |                             |        |                                       |                        |          |                           |                    |                          |                       |                                   |
|                                      |         |                   |                        |                              |              |               |                            |                     |                               |            |                             |        |                                       |                        |          |                           |                    |                          |                       | •                                 |
|                                      |         |                   |                        |                              |              |               |                            |                     |                               |            |                             |        |                                       |                        |          |                           |                    |                          |                       |                                   |
|                                      |         |                   |                        |                              |              |               |                            |                     |                               |            |                             |        |                                       |                        |          |                           |                    |                          |                       |                                   |
|                                      |         |                   |                        |                              |              |               |                            |                     |                               |            |                             |        |                                       |                        |          |                           |                    |                          |                       |                                   |
|                                      |         |                   | Te                     | otal Card Land               | Units:       | 1.20 AC       | Parcel Total L             | and Ar              | ea: 1.2 AC                    |            |                             |        |                                       |                        |          |                           |                    | Tota                     | l Land                | Value: 402,000                    |
|                                      |         |                   |                        |                              |              |               |                            |                     |                               |            |                             |        |                                       |                        |          |                           |                    |                          |                       |                                   |