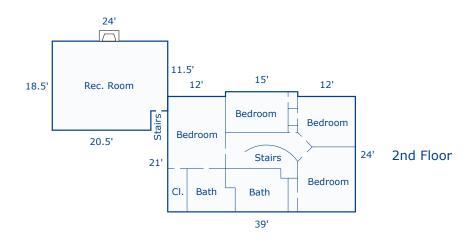

| Sign   15   Sign   | Property              | Loca   | tion: 6 H     | OLLY PL    |                |           |          |              | <b>MAP ID:99/</b> | / 44/ /                                          |             |         |          | Bldg N   | lame:      |              |            |               |            | State        | Use:1    | -1        |                  |
|--------------------------------------------------------------------------------------------------------------------------------------------------------------------------------------------------------------------------------------------------------------------------------------------------------------------------------------------------------------------------------------------------------------------------------------------------------------------------------------------------------------------------------------------------------------------------------------------------------------------------------------------------------------------------------------------------------------------------------------------------------------------------------------------------------------------------------------------------------------------------------------------------------------------------------------------------------------------------------------------------------------------------------------------------------------------------------------------------------------------------------------------------------------------------------------------------------------------------------------------------------------------------------------------------------------------------------------------------------------------------------------------------------------------------------------------------------------------------------------------------------------------------------------------------------------------------------------------------------------------------------------------------------------------------------------------------------------------------------------------------------------------------------------------------------------------------------------------------------------------------------------------------------------------------------------------------------------------------------------------------------------------------------------------------------------------------------------------------------------------------------|-----------------------|--------|---------------|------------|----------------|-----------|----------|--------------|-------------------|--------------------------------------------------|-------------|---------|----------|----------|------------|--------------|------------|---------------|------------|--------------|----------|-----------|------------------|
| ATT STRAN W. A JATMEN                                                                                                                                                                                                                                                                                                                                                                                                                                                                                                                                                                                                                                                                                                                                                                                                                                                                                                                                                                                                                                                                                                                                                                                                                                                                                                                                                                                                                                                                                                                                                                                                                                                                                                                                                                                                                                                                                                                                                                                                                                                                                                          |                       |        |               |            | Ac             | count #00 | 3706     |              |                   |                                                  | Bldg #:     | l of 1  | S        | Sec #:   | 1 of       | 1 Card       | l 1        | of 1          |            | Print 1      | Date: 0  | 5/12/202  | 0 10:04          |
| ATT STRAN W. A JATMEN                                                                                                                                                                                                                                                                                                                                                                                                                                                                                                                                                                                                                                                                                                                                                                                                                                                                                                                                                                                                                                                                                                                                                                                                                                                                                                                                                                                                                                                                                                                                                                                                                                                                                                                                                                                                                                                                                                                                                                                                                                                                                                          |                       |        |               |            | TOPO           |           |          | S            | STRT./ROA         | AD_                                              | LOCAT       | ON      |          |          |            | CURRENT      | <u>ASS</u> | ESSMENT       |            |              |          |           |                  |
| HOLLY N.   HOLLY N.   HOLDY   HOLDY   HOLDY N.   HOLD   |                       |        |               |            |                |           |          | 1            |                   |                                                  |             |         |          |          |            |              |            | praised Value |            | sed Value    |          |           |                  |
| NITTON CT   GOOD    100   100   100   100   100   100   100   100   100   100   100   100   100   100   100   100   100   100   100   100   100   100   100   100   100   100   100   100   100   100   100   100   100   100   100   100   100   100   100   100   100   100   100   100   100   100   100   100   100   100   100   100   100   100   100   100   100   100   100   100   100   100   100   100   100   100   100   100   100   100   100   100   100   100   100   100   100   100   100   100   100   100   100   100   100   100   100   100   100   100   100   100   100   100   100   100   100   100   100   100   100   100   100   100   100   100   100   100   100   100   100   100   100   100   100   100   100   100   100   100   100   100   100   100   100   100   100   100   100   100   100   100   100   100   100   100   100   100   100   100   100   100   100   100   100   100   100   100   100   100   100   100   100   100   100   100   100   100   100   100   100   100   100   100   100   100   100   100   100   100   100   100   100   100   100   100   100   100   100   100   100   100   100   100   100   100   100   100   100   100   100   100   100   100   100   100   100   100   100   100   100   100   100   100   100   100   100   100   100   100   100   100   100   100   100   100   100   100   100   100   100   100   100   100   100   100   100   100   100   100   100   100   100   100   100   100   100   100   100   100   100   100   100   100   100   100   100   100   100   100   100   100   100   100   100   100   100   100   100   100   100   100   100   100   100   100   100   100   100   100   100   100   100   100   100   100   100   100   100   100   100   100   100   100   100   100   100   100   100   100   100   100   100   100   100   100   100   100   100   100   100   100   100   100   100   100   100   100   100   100   100   100   100   100   100   100   100   100   100   100   100   100   100   100   100   100   100   100   100   100   100   100   100   100   100   100   100   10   | 6 HOLLY               | PI.    |               |            |                | 6 Se      | ptic     |              |                   |                                                  |             |         | R        | ES LAN   | VD         |              |            |               |            |              |          |           |                  |
| The content of the    |                       |        |               |            |                |           |          |              |                   |                                                  |             |         | K<br>D   | WELLI    | LES<br>ING |              |            |               |            |              |          | WILTO     | ON, CT           |
| ASSESSING NIGHBORHOOD   Assessed Value   | WILTON,<br>Additional | CT (   | 06897<br>ers: |            |                |           | SUPP     | <b>LEM</b> I |                   |                                                  |             |         | R        | ES OUT   | ГBL        |              |            |               |            |              |          |           |                  |
| Fire Distric   Legal Notes     | uuitiviidi            | . Own  |               |            |                |           |          |              |                   |                                                  |             |         |          |          |            |              |            |               |            |              |          |           |                  |
| Cornect First   45.5                                                                                                                                                                                                                                                                                                                                                                                                                                                                                                                                                                                                                                                                                                                                                                                                                                                                                                                                                                                                                                                                                                                                                                                                                                                                                                                                                                                                                                                                                                                                                                                                                                                                                                                                                                                                                                                                                                                                                                                                                                                                                                           |                       |        |               |            |                |           |          |              |                   |                                                  |             |         |          |          |            |              |            |               |            |              |          |           | _                |
| RECORD of OWNERSHIF                                                                                                                                                                                                                                                                                                                                                                                                                                                                                                                                                                                                                                                                                                                                                                                                                                                                                                                                                                                                                                                                                                                                                                                                                                                                                                                                                                                                                                                                                                                                                                                                                                                                                                                                                                                                                                                                                                                                                                                                                                                                                                            |                       |        |               |            | Cencus Tract   |           |          |              | Legal Notes       |                                                  |             |         |          |          |            |              |            |               |            |              |          | TSI       |                  |
| RECORD OF OWNERSITE   BR-VOLPTAGE   ALE PATE   Up   v    SALE PRICE   V.C.   PRE-VIOUS ASSESSMENTS (HSTORY)                                                                                                                                                                                                                                                                                                                                                                                                                                                                                                                                                                                                                                                                                                                                                                                                                                                                                                                                                                                                                                                                                                                                                                                                                                                                                                                                                                                                                                                                                                                                                                                                                                                                                                                                                                                                                                                                                                                                                                                                                    |                       |        |               |            |                |           |          |              | Call Back         |                                                  |             |         |          |          |            |              |            |               |            |              | ▼        |           |                  |
| RECORD OF OWNERSHIP   REVOLPAGE   SALE PATE   qui vit   SALE PRICE   V.C.   PREVIOUS ASSESSMENTS (HISTORY)                                                                                                                                                                                                                                                                                                                                                                                                                                                                                                                                                                                                                                                                                                                                                                                                                                                                                                                                                                                                                                                                                                                                                                                                                                                                                                                                                                                                                                                                                                                                                                                                                                                                                                                                                                                                                                                                                                                                                                                                                     |                       |        |               |            | Legal Notes    | _         |          |              | A CCOC PT         | n#                                               |             |         | $\vdash$ |          |            | <b>T</b>     | .1         | FOR FOO       |            | E1 ( 0)      | -0       |           |                  |
| AUT.SIANN & AIANIES   1814u0211   082.70008   0   1   850.000   V   Cole   Assessed Value   V   Cole   Cole   V   V   V   V   V   V   V   V   V                                                                                                                                                                                                                                                                                                                                                                                                                                                                                                                                                                                                                                                                                                                                                                                                                                                                                                                                                            |                       | DI     | ECOPD C       | E OWNERS   |                |           | OI /DACE | CA           |                   |                                                  | CALEDDI     | CE W    | C        |          |            |              |            |               |            |              |          |           |                  |
| VARZEKS SISAN   1                                                                                                                                                                                                                                                                                                                                                                                                                                                                                                                                                                                                                                                                                                                                                                                                                                                                                                                                                                                                                                                                                                                                                                                                                                                                                                                                                                                                                                                                                                                                                                                                                                                                                                                                                                                                                                                                                                                                                                                                                                                                                                              | KAT7 CII              |        |               |            | nır e          |           |          | SA           |                   |                                                  | SALE PRI    |         |          | Yr Co    | de Asse    |              |            |               |            |              |          | Acco      | ssed Value       |
|                                                                                                                                                                                                                                                                                                                                                                                                                                                                                                                                                                                                                                                                                                                                                                                                                                                                                                                                                                                                                                                                                                                                                                                                                                                                                                                                                                                                                                                                                                                                                                                                                                                                                                                                                                                                                                                                                                                                                                                                                                                                                                                                | WARZEK                | SUS    | AN L          |            |                | 152       | 4/0211   |              | 04/07/2003        | $\breve{\mathbf{Q}} \mid \ddot{\mathbf{I}} \mid$ | 859         | ,000 W  | D 20     | 018 1-   |            |              |            |               |            |              |          | Asse      | 322,000          |
| 1                                                                                                                                                                                                                                                                                                                                                                                                                                                                                                                                                                                                                                                                                                                                                                                                                                                                                                                                                                                                                                                                                                                                                                                                                                                                                                                                                                                                                                                                                                                                                                                                                                                                                                                                                                                                                                                                                                                                                                                                                                                                                                                              |                       |        |               |            |                |           |          |              | 06/14/1996        | $Q \mid I \mid$                                  | 488         | ,500  0 | 0  20    | 018   1- | 2          | 280          | 2018       | 1-2           |            | 280 201      | 8 1-2    |           | 280              |
| Total   Singular acknowledges a visit by a Data Collector or Assessor   Total   Singular acknowledges a visit by a Data Collector or Assessor   Total   Singular acknowledges a visit by a Data Collector or Assessor   Total   Singular acknowledges a visit by a Data Collector or Assessor   Total   Singular acknowledges a visit by a Data Collector or Assessor   Total   Singular acknowledges a visit by a Data Collector or Assessor   Total   Singular acknowledges a visit by a Data Collector or Assessor   Total   Singular acknowledges a visit by a Data Collector or Assessor   Total   Singular acknowledges a visit by a Data Collector or Assessor   Total   Singular acknowledges a visit by a Data Collector or Assessor   Total   Singular acknowledges a visit by a Data Collector or Assessor   Total   Singular acknowledges a visit by a Data Collector or Assessor   Total   Singular acknowledges a visit by a Data Collector or Assessor   Total   Singular acknowledges a visit by a Data Collector or Assessor   Total   Singular acknowledges a visit by a Data Collector or Assessor   Total   Singular acknowledges a visit by a Data Collector or Assessor   Total   Singular acknowledges a visit by a Data Collector or Assessor   Total   Singular acknowledges a visit by a Data Collector or Assessor   Total   Singular acknowledges a visit by a Data Collector or Assessor   Total   Singular acknowledges a visit by a Data Collector or Assessor   Total   Singular acknowledges a visit by a Data Collector or Assessor   Total   Singular   Singula   | IIJELIVI, F           | NONA   | LLV L + EI    | LILADEIH   |                | 085       | 1/011/   |              | 0//01/1993        | ۱   ۲                                            | 444         | טטט,    |          |          | 3          |              |            |               | 1          |              |          |           | 192,010<br>1,960 |
| Total                                                                                                                                                                                                                                                                                                                                                                                                                                                                                                                                                                                                                                                                                                                                                                                                                                                                                                                                                                                                                                                                                                                                                                                                                                                                                                                                                                                                                                                                                                                                                                                                                                                                                                                                                                                                                                                                                                                                                                                                                                                                                                                          |                       |        |               |            |                |           |          |              |                   |                                                  |             |         | Γ`       | 10   1-  | <b>"</b>   | 1,500        | 2010       | 1-4           |            | 1,500 201    | 0 1-4    |           | 1,500            |
| Total                                                                                                                                                                                                                                                                                                                                                                                                                                                                                                                                                                                                                                                                                                                                                                                                                                                                                                                                                                                                                                                                                                                                                                                                                                                                                                                                                                                                                                                                                                                                                                                                                                                                                                                                                                                                                                                                                                                                                                                                                                                                                                                          |                       |        |               |            |                |           |          |              |                   |                                                  |             |         | H        | Tot      | al:        | 516,250      |            | Total:        | 5          | 16,250       | Total    | <u>':</u> | 516,250          |
| Year   Type                                                                                                                                                                                                                                                                                                                                                                                                                                                                                                                                                                                                                                                                                                                                                                                                                                                                                                                                                                                                                                                                                                                                                                                                                                                                                                                                                                                                                                                                                                                                                                                                                                                                                                                                                                                                                                                                                                                                                                                                                                                                                                                    |                       |        |               | EXEMPTI    | ONS            |           |          |              |                   | <b>OTHE</b>                                      | R ASSESSN   | ENTS    | 5        |          |            |              |            |               |            |              |          |           |                  |
| Appraised Bidg. Value (Card)   Appraised Bidg. Value (Card)   Appraised XF (B) Value (Bidg)   Appraised Appraised DB (L) Value (Bidg)   Appraised Land Val   | Year                  | Туре   | e e           | Descriptio | n              | Amour     | et C     | ode          | Descripti         | on                                               | Number      |         | Amo      | unt      | Comm. In   |              |            |               |            | =            |          |           |                  |
| Appraised Bidg. Value (Card)   Appraised Bidg. Value (Card)   Appraised XF (B) Value (Bidg)   Appraised Appraised DB (L) Value (Bidg)   Appraised Land Val   |                       |        |               |            |                |           |          |              |                   |                                                  |             |         |          |          |            |              |            |               | ~=-        |              |          |           |                  |
| ASSESSING NEIGHBORHOOD                                                                                                                                                                                                                                                                                                                                                                                                                                                                                                                                                                                                                                                                                                                                                                                                                                                                                                                                                                                                                                                                                                                                                                                                                                                                                                                                                                                                                                                                                                                                                                                                                                                                                                                                                                                                                                                                                                                                                                                                                                                                                                         |                       |        |               |            |                |           |          |              |                   |                                                  |             |         |          |          |            |              |            | APPRAIS       | SED VA     | LUE SUN      | MMAR.    | Y         |                  |
| ASSESSING NEIGHBORHOOD    Appraised OB (L) Value (Bidg)   Appraised And Value (Bidg)   Appraised An   |                       |        |               |            | Total:         |           |          |              |                   |                                                  |             |         |          |          |            | Appraised I  | Bldg.      | . Value (Card | l)         |              |          |           | 274,300          |
| NBHD      |                       |        |               |            |                | ASSESSI   | NG NEIG  | HBO          | RHOOD             |                                                  |             |         |          |          |            |              | _          |               |            |              |          |           | 0                |
| A RD - FULL   SLR-PNLS ON ROOF   HRD DR                                                                                                                                                                                                                                                                                                                                                                                                                                                                                                                                                                                                                                                                                                                                                                                                                                                                                                                                                                                                                                                                                                                                                                                                                                                                                                                                                                                                                                                                                                                                                                                                                                                                                                                                                                                                                                                                                                                                                                                                                                                                                        | NBH                   | ID/ SU | UB            | NBH        |                |           |          |              |                   | Tracing                                          |             |         |          | Batch    |            | 1.1          | ,          | ,             | <i>U</i> , |              |          |           | 2,800            |
| NOTES                                                                                                                                                                                                                                                                                                                                                                                                                                                                                                                                                                                                                                                                                                                                                                                                                                                                                                                                                                                                                                                                                                                                                                                                                                                                                                                                                                                                                                                                                                                                                                                                                                                                                                                                                                                                                                                                                                                                                                                                                                                                                                                          | 00                    | 001/A  |               |            |                |           |          |              |                   |                                                  |             |         |          |          |            |              |            |               | •          |              |          |           | 460,400          |
| Total Appraised Parcel Value    |                       |        |               |            |                |           | NOTE     | 'S           |                   |                                                  |             |         |          |          |            |              |            | _             | ,          |              |          |           | 0                |
| Valuation Method:   Adjustment:   Net Total Appraised Parcel Value   737,50                                                                                                                                                                                                                                                                                                                                                                                                                                                                                                                                                                                                                                                                                                                                                                                                                                                                                                                                                                                                                                                                                                                                                                                                                                                                                                                                                                                                                                                                                                                                                                                                                                                                                                                                                                                                                                                                                                                                                                                                                                                    | IA R                  | D - FU | ULL           |            |                |           |          |              |                   |                                                  |             |         |          |          |            | -            |            |               |            |              |          |           |                  |
| Valuation Method:   Adjustment:   Net Total Appraised Parcel Value   737,500   737,500   737,500   737,500   737,500   737,500   737,500   737,500   737,500   737,500   737,500   737,500   737,500   737,500   737,500   737,500   737,500   737,500   737,500   737,500   737,500   737,500   737,500   737,500   737,500   737,500   737,500   737,500   737,500   737,500   737,500   737,500   737,500   737,500   737,500   737,500   737,500   737,500   737,500   737,500   737,500   737,500   737,500   737,500   737,500   737,500   737,500   737,500   737,500   737,500   737,500   737,500   737,500   737,500   737,500   737,500   737,500   737,500   737,500   737,500   737,500   737,500   737,500   737,500   737,500   737,500   737,500   737,500   737,500   737,500   737,500   737,500   737,500   737,500   737,500   737,500   737,500   737,500   737,500   737,500   737,500   737,500   737,500   737,500   737,500   737,500   737,500   737,500   737,500   737,500   737,500   737,500   737,500   737,500   737,500   737,500   737,500   737,500   737,500   737,500   737,500   737,500   737,500   737,500   737,500   737,500   737,500   737,500   737,500   737,500   737,500   737,500   737,500   737,500   737,500   737,500   737,500   737,500   737,500   737,500   737,500   737,500   737,500   737,500   737,500   737,500   737,500   737,500   737,500   737,500   737,500   737,500   737,500   737,500   737,500   737,500   737,500   737,500   737,500   737,500   737,500   737,500   737,500   737,500   737,500   737,500   737,500   737,500   737,500   737,500   737,500   737,500   737,500   737,500   737,500   737,500   737,500   737,500   737,500   737,500   737,500   737,500   737,500   737,500   737,500   737,500   737,500   737,500   737,500   737,500   737,500   737,500   737,500   737,500   737,500   737,500   737,500   737,500   737,500   737,500   737,500   737,500   737,500   737,500   737,500   737,500   737,500   737,500   737,500   737,500   737,500   737,500   737,500   737,500   737,500   737,500   737,500   737,5   | 3-SLR-PN              | LS O   | N ROOF        |            |                |           |          |              |                   |                                                  |             |         |          |          |            |              |            |               | •          |              |          |           | 737,500          |
| Adjustment:   Net Total Appraised Parcel Value   737,50                                                                                                                                                                                                                                                                                                                                                                                                                                                                                                                                                                                                                                                                                                                                                                                                                                                                                                                                                                                                                                                                                                                                                                                                                                                                                                                                                                                                                                                                                                                                                                                                                                                                                                                                                                                                                                                                                                                                                                                                                                                                        | SHRD DR               |        |               |            |                |           |          |              |                   |                                                  |             |         |          |          |            | Valuation N  | /letho     | od:           |            |              |          |           | C                |
| Net Total Appraised Parcel Value   737,50    Total Appraised Parcel Pa   |                       |        |               |            |                |           |          |              |                   |                                                  |             |         |          |          |            |              |            |               |            |              |          |           |                  |
| Permit ID   Issue Date   Type   Description   Amount   Insp. Date   % Comp.   Date Comp.   Comments   Date   Type   IS   ID   Cd.   Purpose/Result                                                                                                                                                                                                                                                                                                                                                                                                                                                                                                                                                                                                                                                                                                                                                                                                                                                                                                                                                                                                                                                                                                                                                                                                                                                                                                                                                                                                                                                                                                                                                                                                                                                                                                                                                                                                                                                                                                                                                                             |                       |        |               |            |                |           |          |              |                   |                                                  |             |         |          |          |            | Adjustment   | :          |               |            |              |          |           | 0                |
| Permit ID   Issue Date   Type   Description   Amount   Insp. Date   % Comp.   Date Comp.   Comments   Date   Type   IS   ID   Cd.   Purpose/Result                                                                                                                                                                                                                                                                                                                                                                                                                                                                                                                                                                                                                                                                                                                                                                                                                                                                                                                                                                                                                                                                                                                                                                                                                                                                                                                                                                                                                                                                                                                                                                                                                                                                                                                                                                                                                                                                                                                                                                             |                       |        |               |            |                |           |          |              |                   |                                                  |             |         |          |          |            | Net Total A  | nnr        | aised Parcel  | Value      |              |          |           | 737 500          |
| Permit ID   Issue Date   Type   Description   Amount   Insp. Date   WComp.   Manual   Insp. Date   WComp.   Date Comp.   Comments   Date   Type   IS   ID   Cd.   Purpose/Result                                                                                                                                                                                                                                                                                                                                                                                                                                                                                                                                                                                                                                                                                                                                                                                                                                                                                                                                                                                                                                                                                                                                                                                                                                                                                                                                                                                                                                                                                                                                                                                                                                                                                                                                                                                                                                                                                                                                               |                       |        |               |            |                |           |          |              |                   |                                                  |             |         |          |          |            | Titl Ittal A | . ԻԻւ      |               |            |              |          |           | 131,300          |
| B   Use   Use   Use   Description   Zone   D   Front   Depth   Units   Price   Factor   Factor   Factor   Factor   Sand   Londown   Lo   | Б                     | UD.    | , -           |            | ъ . :          | BUILD     |          |              | 1                 | 0.1.1                                            | T =         | G       | 1        |          |            |              |            |               |            |              |          |           | /D 1             |
| LAND LINE VALUATION SECTION   LAND LINE VALUATION SECTION   LG 000   Measur+Listed   Measur+Listed                                                                                                                                                                                                                                                                                                                                                                                                                                                                                                                                                                                                                                                                                                                                                                                                                                                                                                                                                                                                                                                                                                                                                                                                                                                                                                                                                                                                                                                                                                                                                                                                                                                                                                                                                                                                                                                                                                                                                                                                                             | Permit I              | D      | Issue Dat     | e Type     | Description    |           | Amou     | nt           | Insp. Date        | % C                                              | omp.   Date | Comp.   | Ca       | omments  |            |              |            | Туре          | IS         |              |          |           |                  |
| B   Use   Description   Zone   D   Front   Depth   Unit   Price   Factor   S.A.   Disc   Factor   S.A.   Disc   Disc   Factor   S.A.   Disc   Factor   Spec Use   Spec Calc   Fact   Adj. Unit Price   Land Value   Code   C.   C.   C.   C.   C.   C.   C.   C                                                                                                                                                                                                                                                                                                                                                                                                                                                                                                                                                                                                                                                                                                                                                                                                                                                                                                                                                                                                                                                                                                                                                                                                                                                                                                                                                                                                                                                                                                                                                                                                                                                                                                                                                                    |                       |        |               |            |                |           |          |              |                   |                                                  |             |         |          |          |            | 08/02/200    | 7          |               |            | LG 0         | 0 Mea    | sur+Liste | ed               |
| $ \begin{array}{c ccccccccccccccccccccccccccccccccccc$                                                                                                                                                                                                                                                                                                                                                                                                                                                                                                                                                                                                                                                                                                                                                                                                                                                                                                                                                                                                                                                                                                                                                                                                                                                                                                                                                                                                                                                                                                                                                                                                                                                                                                                                                                                                                                                                                                                                                                                                                                                                         |                       |        |               |            |                |           |          |              |                   |                                                  |             |         |          |          |            | 03/19/199    | 3          |               |            | KC 0         | 0 Mea    | sur+Liste | ed               |
| $ \begin{array}{c ccccccccccccccccccccccccccccccccccc$                                                                                                                                                                                                                                                                                                                                                                                                                                                                                                                                                                                                                                                                                                                                                                                                                                                                                                                                                                                                                                                                                                                                                                                                                                                                                                                                                                                                                                                                                                                                                                                                                                                                                                                                                                                                                                                                                                                                                                                                                                                                         |                       |        |               |            |                |           |          |              |                   |                                                  |             |         |          |          |            |              |            |               |            |              |          |           |                  |
| $ \begin{array}{c ccccccccccccccccccccccccccccccccccc$                                                                                                                                                                                                                                                                                                                                                                                                                                                                                                                                                                                                                                                                                                                                                                                                                                                                                                                                                                                                                                                                                                                                                                                                                                                                                                                                                                                                                                                                                                                                                                                                                                                                                                                                                                                                                                                                                                                                                                                                                                                                         |                       |        |               |            |                |           |          |              |                   |                                                  |             |         |          |          |            |              |            |               |            |              |          |           |                  |
| $ \begin{array}{c ccccccccccccccccccccccccccccccccccc$                                                                                                                                                                                                                                                                                                                                                                                                                                                                                                                                                                                                                                                                                                                                                                                                                                                                                                                                                                                                                                                                                                                                                                                                                                                                                                                                                                                                                                                                                                                                                                                                                                                                                                                                                                                                                                                                                                                                                                                                                                                                         |                       |        |               |            |                |           |          |              |                   |                                                  |             |         |          |          |            |              |            |               |            |              |          |           |                  |
| $ \begin{array}{c ccccccccccccccccccccccccccccccccccc$                                                                                                                                                                                                                                                                                                                                                                                                                                                                                                                                                                                                                                                                                                                                                                                                                                                                                                                                                                                                                                                                                                                                                                                                                                                                                                                                                                                                                                                                                                                                                                                                                                                                                                                                                                                                                                                                                                                                                                                                                                                                         |                       |        |               |            |                |           |          |              | LA                | ND LIN                                           | VE VALUAT   | TION S  | SEC      | TION     |            |              |            |               |            |              |          |           |                  |
| # Code   Description   Zone   D   Front   Depth   Units   Price   Factor   S.A.   Disc   Factor   Idx   Adj.   Notes-Adj   Spec Use   Spec Calc   Fact   Adj. Unit Price   Land Value   Lan |                       |        |               |            |                |           |          | U            | Init I.           |                                                  | Acre C.     | ST.     | .        |          |            |              |            | Special Pr    | icing      | S Adj        |          |           |                  |
| 1 1-2 Res Excess R-2 0.01 AC 40,000.00 1.0000 0 1.0000 1.00 0.00 1.00 1                                                                                                                                                                                                                                                                                                                                                                                                                                                                                                                                                                                                                                                                                                                                                                                                                                                                                                                                                                                                                                                                                                                                                                                                                                                                                                                                                                                                                                                                                                                                                                                                                                                                                                                                                                                                                                                                                                                                                                                                                                                        | # Code                |        | Descript      | 201        |                |           |          | $P^{i}$      | rice Facto        | or S.A.                                          | Disc Fact   | or Idx  | : A      | -/       | Not        | tes- Adj     | ╧          |               |            | <b>→</b> - ' | Adj. Ur  | iit Price | Land Value       |
|                                                                                                                                                                                                                                                                                                                                                                                                                                                                                                                                                                                                                                                                                                                                                                                                                                                                                                                                                                                                                                                                                                                                                                                                                                                                                                                                                                                                                                                                                                                                                                                                                                                                                                                                                                                                                                                                                                                                                                                                                                                                                                                                |                       |        |               | R-         | 2              | 8         | 7,120 SF |              | 4.80 1.00         | 00 5                                             |             |         |          |          |            |              |            |               |            | 1.00         |          |           | 460,000          |
| Total Card Land Units: 2.01 AC Parcel Total Land Area: 2.01 AC Total Land Value: 460,40                                                                                                                                                                                                                                                                                                                                                                                                                                                                                                                                                                                                                                                                                                                                                                                                                                                                                                                                                                                                                                                                                                                                                                                                                                                                                                                                                                                                                                                                                                                                                                                                                                                                                                                                                                                                                                                                                                                                                                                                                                        | 1   1-2               | Kes E  | LXCESS        | R-         | <b>'</b>       |           | U.U1 AC  | 4            | +0,000.00 1.00    | ן טייטי                                          | 1.0000 1    | .00     | 0        | .00      |            |              |            |               |            | 1.00         |          |           | 400              |
| Total Card Land Units: 2.01 AC Parcel Total Land Area: 2.01 AC Total Land Value: 460,40                                                                                                                                                                                                                                                                                                                                                                                                                                                                                                                                                                                                                                                                                                                                                                                                                                                                                                                                                                                                                                                                                                                                                                                                                                                                                                                                                                                                                                                                                                                                                                                                                                                                                                                                                                                                                                                                                                                                                                                                                                        |                       |        |               |            |                |           |          |              |                   |                                                  |             |         |          |          |            |              |            |               |            |              |          | . ]       |                  |
| Total Card Land Units: 2.01 AC Parcel Total Land Area: 2.01 AC Total Land Value: 460,40                                                                                                                                                                                                                                                                                                                                                                                                                                                                                                                                                                                                                                                                                                                                                                                                                                                                                                                                                                                                                                                                                                                                                                                                                                                                                                                                                                                                                                                                                                                                                                                                                                                                                                                                                                                                                                                                                                                                                                                                                                        |                       |        |               |            |                |           |          |              |                   |                                                  |             |         |          |          |            |              |            |               |            |              |          |           |                  |
| Total Card Land Units: 2.01 AC Parcel Total Land Area: 2.01 AC Total Land Value: 460,40                                                                                                                                                                                                                                                                                                                                                                                                                                                                                                                                                                                                                                                                                                                                                                                                                                                                                                                                                                                                                                                                                                                                                                                                                                                                                                                                                                                                                                                                                                                                                                                                                                                                                                                                                                                                                                                                                                                                                                                                                                        |                       |        |               |            |                |           |          |              |                   |                                                  |             |         |          |          |            |              |            |               |            |              |          |           |                  |
| Total Card Land Units: 2.01 AC Parcel Total Land Area: 2.01 AC Total Land Value: 460,40                                                                                                                                                                                                                                                                                                                                                                                                                                                                                                                                                                                                                                                                                                                                                                                                                                                                                                                                                                                                                                                                                                                                                                                                                                                                                                                                                                                                                                                                                                                                                                                                                                                                                                                                                                                                                                                                                                                                                                                                                                        |                       |        |               |            |                |           |          |              |                   |                                                  |             |         |          |          |            |              |            |               |            |              |          |           |                  |
| 10tai Catu Danu Omes. 2.01 AC 1 atect 10tai Danu Atea, 2.01 AC 10tai Da |                       |        |               |            | Total Card Lan | d United  | 2 01     | A C          | Parcel Total I    | and Ar                                           | ea·2.01 AC  |         |          |          |            |              |            |               |            | Tot          | al I and | l Value   | 460 400          |
|                                                                                                                                                                                                                                                                                                                                                                                                                                                                                                                                                                                                                                                                                                                                                                                                                                                                                                                                                                                                                                                                                                                                                                                                                                                                                                                                                                                                                                                                                                                                                                                                                                                                                                                                                                                                                                                                                                                                                                                                                                                                                                                                |                       |        |               |            | Total Caru Lan | u Omis:   | 2.01     | 10           | i aicei 10tal l   | ∟anu Af                                          | ca. 2.01 AC |         |          |          |            |              |            |               |            | 101          | aı Läll( | i vaiue:  | 400,400          |