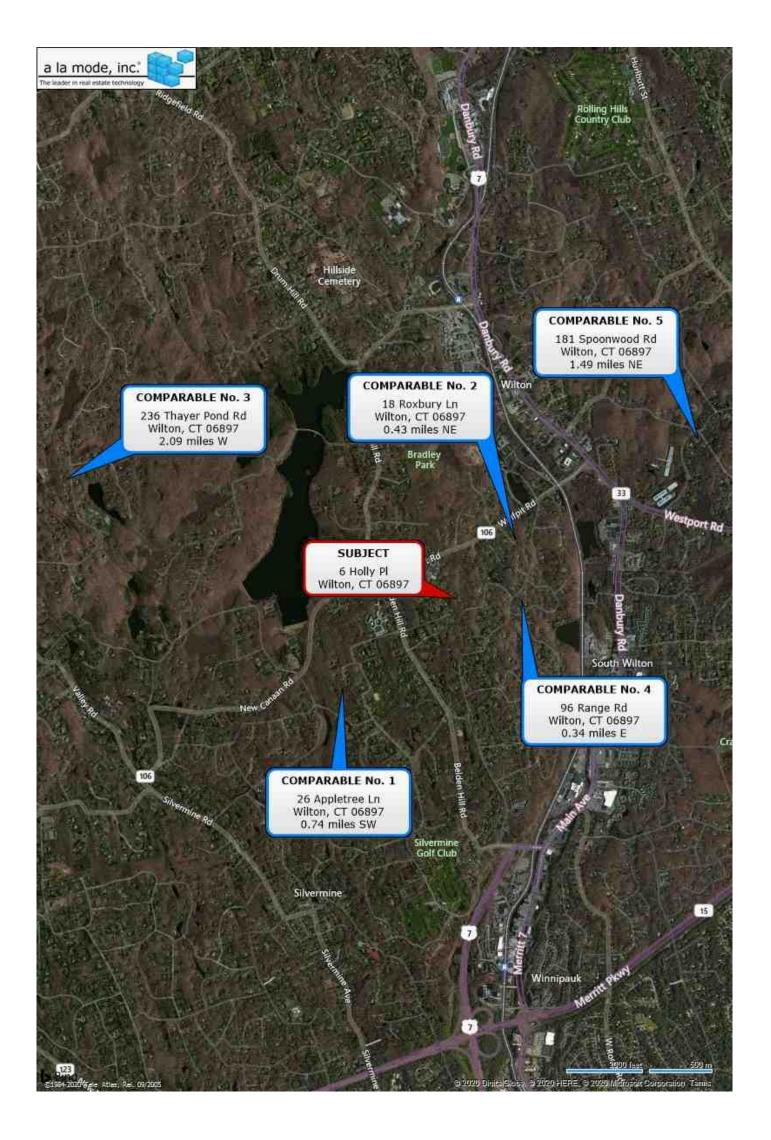

| Sign   15   Sign   | Property              | Loca   | tion: 6 H     | OLLY PL    |                |           |          |              | <b>MAP ID:99/</b> | / 44/ /                                          |             |         |          | Bldg N   | lame:      |              |            |               |            | State        | Use:1    | -1        |                  |
|--------------------------------------------------------------------------------------------------------------------------------------------------------------------------------------------------------------------------------------------------------------------------------------------------------------------------------------------------------------------------------------------------------------------------------------------------------------------------------------------------------------------------------------------------------------------------------------------------------------------------------------------------------------------------------------------------------------------------------------------------------------------------------------------------------------------------------------------------------------------------------------------------------------------------------------------------------------------------------------------------------------------------------------------------------------------------------------------------------------------------------------------------------------------------------------------------------------------------------------------------------------------------------------------------------------------------------------------------------------------------------------------------------------------------------------------------------------------------------------------------------------------------------------------------------------------------------------------------------------------------------------------------------------------------------------------------------------------------------------------------------------------------------------------------------------------------------------------------------------------------------------------------------------------------------------------------------------------------------------------------------------------------------------------------------------------------------------------------------------------------------|-----------------------|--------|---------------|------------|----------------|-----------|----------|--------------|-------------------|--------------------------------------------------|-------------|---------|----------|----------|------------|--------------|------------|---------------|------------|--------------|----------|-----------|------------------|
| ATT STRAN W. A JATMEN                                                                                                                                                                                                                                                                                                                                                                                                                                                                                                                                                                                                                                                                                                                                                                                                                                                                                                                                                                                                                                                                                                                                                                                                                                                                                                                                                                                                                                                                                                                                                                                                                                                                                                                                                                                                                                                                                                                                                                                                                                                                                                          |                       |        |               |            | Ac             | count #00 | 3706     |              |                   |                                                  | Bldg #:     | l of 1  | S        | Sec #:   | 1 of       | 1 Card       | l 1        | of 1          |            | Print 1      | Date: 0  | 5/12/202  | 0 10:04          |
| ATT STRAN W. A JATMEN                                                                                                                                                                                                                                                                                                                                                                                                                                                                                                                                                                                                                                                                                                                                                                                                                                                                                                                                                                                                                                                                                                                                                                                                                                                                                                                                                                                                                                                                                                                                                                                                                                                                                                                                                                                                                                                                                                                                                                                                                                                                                                          |                       |        |               |            | TOPO           |           |          | S            | STRT./ROA         | AD_                                              | LOCAT       | ON      |          |          |            | CURRENT      | <u>ASS</u> | ESSMENT       |            |              |          |           |                  |
| HOLLY N.   HOLLY N.   HOLDY   HOLDY   HOLDY N.   HOLD   |                       |        |               |            |                |           |          | 1            |                   |                                                  |             |         |          |          |            |              |            | praised Value |            | sed Value    |          |           |                  |
| NITTON CT   GOOD    100   100   100   100   100   100   100   100   100   100   100   100   100   100   100   100   100   100   100   100   100   100   100   100   100   100   100   100   100   100   100   100   100   100   100   100   100   100   100   100   100   100   100   100   100   100   100   100   100   100   100   100   100   100   100   100   100   100   100   100   100   100   100   100   100   100   100   100   100   100   100   100   100   100   100   100   100   100   100   100   100   100   100   100   100   100   100   100   100   100   100   100   100   100   100   100   100   100   100   100   100   100   100   100   100   100   100   100   100   100   100   100   100   100   100   100   100   100   100   100   100   100   100   100   100   100   100   100   100   100   100   100   100   100   100   100   100   100   100   100   100   100   100   100   100   100   100   100   100   100   100   100   100   100   100   100   100   100   100   100   100   100   100   100   100   100   100   100   100   100   100   100   100   100   100   100   100   100   100   100   100   100   100   100   100   100   100   100   100   100   100   100   100   100   100   100   100   100   100   100   100   100   100   100   100   100   100   100   100   100   100   100   100   100   100   100   100   100   100   100   100   100   100   100   100   100   100   100   100   100   100   100   100   100   100   100   100   100   100   100   100   100   100   100   100   100   100   100   100   100   100   100   100   100   100   100   100   100   100   100   100   100   100   100   100   100   100   100   100   100   100   100   100   100   100   100   100   100   100   100   100   100   100   100   100   100   100   100   100   100   100   100   100   100   100   100   100   100   100   100   100   100   100   100   100   100   100   100   100   100   100   100   100   100   100   100   100   100   100   100   100   100   100   100   100   100   100   100   100   100   100   100   100   100   100   100   100   10   | 6 HOLLY               | PI.    |               |            |                | 6 Se      | ptic     |              |                   |                                                  |             |         | R        | ES LAN   | VD         |              |            |               |            |              |          |           |                  |
| The content of the    |                       |        |               |            |                |           |          |              |                   |                                                  |             |         | K<br>D   | WELLI    | LES<br>ING |              |            |               |            |              |          | WILTO     | ON, CT           |
| ASSESSING NIGHBORHOOD   Assessed Value   | WILTON,<br>Additional | CT (   | 06897<br>ers: |            |                |           | SUPP     | <b>LEM</b> I |                   |                                                  |             |         | R        | ES OUT   | ГBL        |              |            |               |            |              |          |           |                  |
| Fire Distric   Legal Notes     | uuitiviidi            | . Own  |               |            |                |           |          |              |                   |                                                  |             |         |          |          |            |              |            |               |            |              |          |           |                  |
| Cornect First   45.5                                                                                                                                                                                                                                                                                                                                                                                                                                                                                                                                                                                                                                                                                                                                                                                                                                                                                                                                                                                                                                                                                                                                                                                                                                                                                                                                                                                                                                                                                                                                                                                                                                                                                                                                                                                                                                                                                                                                                                                                                                                                                                           |                       |        |               |            |                |           |          |              |                   |                                                  |             |         |          |          |            |              |            |               |            |              |          |           | _                |
| RECORD of OWNERSHIF                                                                                                                                                                                                                                                                                                                                                                                                                                                                                                                                                                                                                                                                                                                                                                                                                                                                                                                                                                                                                                                                                                                                                                                                                                                                                                                                                                                                                                                                                                                                                                                                                                                                                                                                                                                                                                                                                                                                                                                                                                                                                                            |                       |        |               |            | Cencus Tract   |           |          |              | Legal Notes       |                                                  |             |         |          |          |            |              |            |               |            |              |          | TSI       |                  |
| RECORD OF OWNERSITE   BR-VOLPTAGE   ALE PATE   Up   v    SALE PRICE   V.C.   PRE-VIOUS ASSESSMENTS (HSTORY)                                                                                                                                                                                                                                                                                                                                                                                                                                                                                                                                                                                                                                                                                                                                                                                                                                                                                                                                                                                                                                                                                                                                                                                                                                                                                                                                                                                                                                                                                                                                                                                                                                                                                                                                                                                                                                                                                                                                                                                                                    |                       |        |               |            |                |           |          |              | Call Back         |                                                  |             |         |          |          |            |              |            |               |            |              | ▼        |           |                  |
| RECORD OF OWNERSHIP   REVOLPAGE   SALE PATE   qui vit   SALE PRICE   V.C.   PREVIOUS ASSESSMENTS (HISTORY)                                                                                                                                                                                                                                                                                                                                                                                                                                                                                                                                                                                                                                                                                                                                                                                                                                                                                                                                                                                                                                                                                                                                                                                                                                                                                                                                                                                                                                                                                                                                                                                                                                                                                                                                                                                                                                                                                                                                                                                                                     |                       |        |               |            | Legal Notes    | _         |          |              | A CCOC PT         | n#                                               |             |         | $\vdash$ |          |            | <b>T</b>     | .1         | FOR FOO       |            | E1 ( 0)      | -0       |           |                  |
| AUT.SIANN & AIANIES   1814u0211   082.70008   0   1   850.000   V   Cole   Assessed Value   V   Cole   Cole   V   V   V   V   V   V   V   V   V                                                                                                                                                                                                                                                                                                                                                                                                                                                                                                                                                                                                                                                                                                                                                                                                                                                                                                                                                            |                       | DI     | ECOPD C       | E OWNERS   |                |           | OI /DACE | CA           |                   |                                                  | CALEDDI     | CE W    | C        |          |            |              |            |               |            |              |          |           |                  |
| VARZEKS SISAN   1                                                                                                                                                                                                                                                                                                                                                                                                                                                                                                                                                                                                                                                                                                                                                                                                                                                                                                                                                                                                                                                                                                                                                                                                                                                                                                                                                                                                                                                                                                                                                                                                                                                                                                                                                                                                                                                                                                                                                                                                                                                                                                              | KAT7 CII              |        |               |            | nır e          |           |          | SA           |                   |                                                  | SALE PRI    |         |          | Yr Co    | de Asse    |              |            |               |            |              |          | Acco      | ssed Value       |
|                                                                                                                                                                                                                                                                                                                                                                                                                                                                                                                                                                                                                                                                                                                                                                                                                                                                                                                                                                                                                                                                                                                                                                                                                                                                                                                                                                                                                                                                                                                                                                                                                                                                                                                                                                                                                                                                                                                                                                                                                                                                                                                                | WARZEK                | SUS    | AN L          |            |                | 152       | 4/0211   |              | 04/07/2003        | $\breve{\mathbf{Q}} \mid \ddot{\mathbf{I}} \mid$ | 859         | ,000 W  | D 20     | 018 1-   |            |              |            |               |            |              |          | Asse      | 322,000          |
| 1                                                                                                                                                                                                                                                                                                                                                                                                                                                                                                                                                                                                                                                                                                                                                                                                                                                                                                                                                                                                                                                                                                                                                                                                                                                                                                                                                                                                                                                                                                                                                                                                                                                                                                                                                                                                                                                                                                                                                                                                                                                                                                                              |                       |        |               |            |                |           |          |              | 06/14/1996        | $Q \mid I \mid$                                  | 488         | ,500  0 | 0  20    | 018   1- | 2          | 280          | 2018       | 1-2           |            | 280 201      | 8 1-2    |           | 280              |
| Total   Singular acknowledges a visit by a Data Collector or Assessor   Total   Singular acknowledges a visit by a Data Collector or Assessor   Total   Singular acknowledges a visit by a Data Collector or Assessor   Total   Singular acknowledges a visit by a Data Collector or Assessor   Total   Singular acknowledges a visit by a Data Collector or Assessor   Total   Singular acknowledges a visit by a Data Collector or Assessor   Total   Singular acknowledges a visit by a Data Collector or Assessor   Total   Singular acknowledges a visit by a Data Collector or Assessor   Total   Singular acknowledges a visit by a Data Collector or Assessor   Total   Singular acknowledges a visit by a Data Collector or Assessor   Total   Singular acknowledges a visit by a Data Collector or Assessor   Total   Singular acknowledges a visit by a Data Collector or Assessor   Total   Singular acknowledges a visit by a Data Collector or Assessor   Total   Singular acknowledges a visit by a Data Collector or Assessor   Total   Singular acknowledges a visit by a Data Collector or Assessor   Total   Singular acknowledges a visit by a Data Collector or Assessor   Total   Singular acknowledges a visit by a Data Collector or Assessor   Total   Singular acknowledges a visit by a Data Collector or Assessor   Total   Singular acknowledges a visit by a Data Collector or Assessor   Total   Singular acknowledges a visit by a Data Collector or Assessor   Total   Singular acknowledges a visit by a Data Collector or Assessor   Total   Singular   Singula   | IIJELIVI, F           | NONA   | LLV L + EI    | LILADEIH   |                | 085       | 1/011/   |              | 0//01/1993        | ۱   ۲                                            | 444         | טטט,    |          |          | 3          |              |            |               | 1          |              |          |           | 192,010<br>1,960 |
| Total                                                                                                                                                                                                                                                                                                                                                                                                                                                                                                                                                                                                                                                                                                                                                                                                                                                                                                                                                                                                                                                                                                                                                                                                                                                                                                                                                                                                                                                                                                                                                                                                                                                                                                                                                                                                                                                                                                                                                                                                                                                                                                                          |                       |        |               |            |                |           |          |              |                   |                                                  |             |         | Γ`       | 10   1-  | <b>"</b>   | 1,500        | 2010       | 1-4           |            | 1,500 201    | 0 1-4    |           | 1,500            |
| Total                                                                                                                                                                                                                                                                                                                                                                                                                                                                                                                                                                                                                                                                                                                                                                                                                                                                                                                                                                                                                                                                                                                                                                                                                                                                                                                                                                                                                                                                                                                                                                                                                                                                                                                                                                                                                                                                                                                                                                                                                                                                                                                          |                       |        |               |            |                |           |          |              |                   |                                                  |             |         | H        | Tot      | al:        | 516,250      |            | Total:        | 5          | 16,250       | Total    | <u>':</u> | 516,250          |
| Year   Type                                                                                                                                                                                                                                                                                                                                                                                                                                                                                                                                                                                                                                                                                                                                                                                                                                                                                                                                                                                                                                                                                                                                                                                                                                                                                                                                                                                                                                                                                                                                                                                                                                                                                                                                                                                                                                                                                                                                                                                                                                                                                                                    |                       |        |               | EXEMPTI    | ONS            |           |          |              |                   | <b>OTHE</b>                                      | R ASSESSN   | ENTS    | 5        |          |            |              |            |               |            |              |          |           |                  |
| Appraised Bidg. Value (Card)   Appraised Bidg. Value (Card)   Appraised XF (B) Value (Bidg)   Appraised Appraised DB (L) Value (Bidg)   Appraised Land Val   | Year                  | Туре   | e e           | Descriptio | n              | Amour     | et C     | ode          | Descripti         | on                                               | Number      |         | Amo      | unt      | Comm. In   |              |            |               |            | =            |          |           |                  |
| Appraised Bidg. Value (Card)   Appraised Bidg. Value (Card)   Appraised XF (B) Value (Bidg)   Appraised Appraised DB (L) Value (Bidg)   Appraised Land Val   |                       |        |               |            |                |           |          |              |                   |                                                  |             |         |          |          |            |              |            |               | ~=-        |              |          |           |                  |
| ASSESSING NEIGHBORHOOD                                                                                                                                                                                                                                                                                                                                                                                                                                                                                                                                                                                                                                                                                                                                                                                                                                                                                                                                                                                                                                                                                                                                                                                                                                                                                                                                                                                                                                                                                                                                                                                                                                                                                                                                                                                                                                                                                                                                                                                                                                                                                                         |                       |        |               |            |                |           |          |              |                   |                                                  |             |         |          |          |            |              |            | APPRAIS       | SED VA     | LUE SUN      | MMAR.    | Y         |                  |
| ASSESSING NEIGHBORHOOD    Appraised OB (L) Value (Bidg)   Appraised And Value (Bidg)   Appraised An   |                       |        |               |            | Total:         |           |          |              |                   |                                                  |             |         |          |          |            | Appraised I  | Bldg.      | . Value (Card | l)         |              |          |           | 274,300          |
| NBHD      |                       |        |               |            |                | ASSESSI   | NG NEIG  | HBO          | RHOOD             |                                                  |             |         |          |          |            |              | _          |               |            |              |          |           | 0                |
| A RD - FULL   SLR-PNLS ON ROOF   HRD DR                                                                                                                                                                                                                                                                                                                                                                                                                                                                                                                                                                                                                                                                                                                                                                                                                                                                                                                                                                                                                                                                                                                                                                                                                                                                                                                                                                                                                                                                                                                                                                                                                                                                                                                                                                                                                                                                                                                                                                                                                                                                                        | NBH                   | ID/ SU | UB            | NBH        |                |           |          |              |                   | Tracing                                          |             |         |          | Batch    |            | 1.1          | ,          | ,             | <i>U</i> , |              |          |           | 2,800            |
| NOTES                                                                                                                                                                                                                                                                                                                                                                                                                                                                                                                                                                                                                                                                                                                                                                                                                                                                                                                                                                                                                                                                                                                                                                                                                                                                                                                                                                                                                                                                                                                                                                                                                                                                                                                                                                                                                                                                                                                                                                                                                                                                                                                          | 00                    | 001/A  |               |            |                |           |          |              |                   |                                                  |             |         |          |          |            |              |            |               | •          |              |          |           | 460,400          |
| Total Appraised Parcel Value    |                       |        |               |            |                |           | NOTE     | 'S           |                   |                                                  |             |         |          |          |            |              |            | _             | ,          |              |          |           | 0                |
| Valuation Method:   Adjustment:   Net Total Appraised Parcel Value   737,50                                                                                                                                                                                                                                                                                                                                                                                                                                                                                                                                                                                                                                                                                                                                                                                                                                                                                                                                                                                                                                                                                                                                                                                                                                                                                                                                                                                                                                                                                                                                                                                                                                                                                                                                                                                                                                                                                                                                                                                                                                                    | IA R                  | D - FU | ULL           |            |                |           |          |              |                   |                                                  |             |         |          |          |            | -            |            |               |            |              |          |           |                  |
| Valuation Method:   Adjustment:   Net Total Appraised Parcel Value   737,500   737,500   737,500   737,500   737,500   737,500   737,500   737,500   737,500   737,500   737,500   737,500   737,500   737,500   737,500   737,500   737,500   737,500   737,500   737,500   737,500   737,500   737,500   737,500   737,500   737,500   737,500   737,500   737,500   737,500   737,500   737,500   737,500   737,500   737,500   737,500   737,500   737,500   737,500   737,500   737,500   737,500   737,500   737,500   737,500   737,500   737,500   737,500   737,500   737,500   737,500   737,500   737,500   737,500   737,500   737,500   737,500   737,500   737,500   737,500   737,500   737,500   737,500   737,500   737,500   737,500   737,500   737,500   737,500   737,500   737,500   737,500   737,500   737,500   737,500   737,500   737,500   737,500   737,500   737,500   737,500   737,500   737,500   737,500   737,500   737,500   737,500   737,500   737,500   737,500   737,500   737,500   737,500   737,500   737,500   737,500   737,500   737,500   737,500   737,500   737,500   737,500   737,500   737,500   737,500   737,500   737,500   737,500   737,500   737,500   737,500   737,500   737,500   737,500   737,500   737,500   737,500   737,500   737,500   737,500   737,500   737,500   737,500   737,500   737,500   737,500   737,500   737,500   737,500   737,500   737,500   737,500   737,500   737,500   737,500   737,500   737,500   737,500   737,500   737,500   737,500   737,500   737,500   737,500   737,500   737,500   737,500   737,500   737,500   737,500   737,500   737,500   737,500   737,500   737,500   737,500   737,500   737,500   737,500   737,500   737,500   737,500   737,500   737,500   737,500   737,500   737,500   737,500   737,500   737,500   737,500   737,500   737,500   737,500   737,500   737,500   737,500   737,500   737,500   737,500   737,500   737,500   737,500   737,500   737,500   737,500   737,500   737,500   737,500   737,500   737,500   737,500   737,500   737,500   737,500   737,500   737,500   737,5   | 3-SLR-PN              | LS O   | N ROOF        |            |                |           |          |              |                   |                                                  |             |         |          |          |            |              |            |               | •          |              |          |           | 737,500          |
| Adjustment:   Net Total Appraised Parcel Value   737,50                                                                                                                                                                                                                                                                                                                                                                                                                                                                                                                                                                                                                                                                                                                                                                                                                                                                                                                                                                                                                                                                                                                                                                                                                                                                                                                                                                                                                                                                                                                                                                                                                                                                                                                                                                                                                                                                                                                                                                                                                                                                        | SHRD DR               |        |               |            |                |           |          |              |                   |                                                  |             |         |          |          |            | Valuation N  | /letho     | od:           |            |              |          |           | C                |
| Net Total Appraised Parcel Value   737,50    Total Appraised Parcel Pa   |                       |        |               |            |                |           |          |              |                   |                                                  |             |         |          |          |            |              |            |               |            |              |          |           |                  |
| Permit ID   Issue Date   Type   Description   Amount   Insp. Date   % Comp.   Date Comp.   Comments   Date   Type   IS   ID   Cd.   Purpose/Result                                                                                                                                                                                                                                                                                                                                                                                                                                                                                                                                                                                                                                                                                                                                                                                                                                                                                                                                                                                                                                                                                                                                                                                                                                                                                                                                                                                                                                                                                                                                                                                                                                                                                                                                                                                                                                                                                                                                                                             |                       |        |               |            |                |           |          |              |                   |                                                  |             |         |          |          |            | Adjustment   | :          |               |            |              |          |           | 0                |
| Permit ID   Issue Date   Type   Description   Amount   Insp. Date   % Comp.   Date Comp.   Comments   Date   Type   IS   ID   Cd.   Purpose/Result                                                                                                                                                                                                                                                                                                                                                                                                                                                                                                                                                                                                                                                                                                                                                                                                                                                                                                                                                                                                                                                                                                                                                                                                                                                                                                                                                                                                                                                                                                                                                                                                                                                                                                                                                                                                                                                                                                                                                                             |                       |        |               |            |                |           |          |              |                   |                                                  |             |         |          |          |            | Net Total A  | nnr        | aised Parcel  | Value      |              |          |           | 737 500          |
| Permit ID   Issue Date   Type   Description   Amount   Insp. Date   WComp.   Manual   Insp. Date   WComp.   Date Comp.   Comments   Date   Type   IS   ID   Cd.   Purpose/Result                                                                                                                                                                                                                                                                                                                                                                                                                                                                                                                                                                                                                                                                                                                                                                                                                                                                                                                                                                                                                                                                                                                                                                                                                                                                                                                                                                                                                                                                                                                                                                                                                                                                                                                                                                                                                                                                                                                                               |                       |        |               |            |                |           |          |              |                   |                                                  |             |         |          |          |            | Titl Ittal A | . ԻԻւ      |               |            |              |          |           | 131,300          |
| B   Use   Use   Use   Description   Zone   D   Front   Depth   Units   Price   Factor   Factor   Factor   Factor   Sand   Londown   Lo   | Б                     | UD.    | , -           |            | ъ . :          | BUILD     |          |              | 1                 | 0.1.1                                            | T =         | G       | 1        |          |            |              |            |               |            |              |          |           | /D 1             |
| LAND LINE VALUATION SECTION   LAND LINE VALUATION SECTION   LG 000   Measur+Listed   Measur+Listed                                                                                                                                                                                                                                                                                                                                                                                                                                                                                                                                                                                                                                                                                                                                                                                                                                                                                                                                                                                                                                                                                                                                                                                                                                                                                                                                                                                                                                                                                                                                                                                                                                                                                                                                                                                                                                                                                                                                                                                                                             | Permit I              | D      | Issue Dat     | e Type     | Description    |           | Amou     | nt           | Insp. Date        | % C                                              | omp.   Date | Comp.   | Ca       | omments  |            |              |            | Туре          | IS         |              |          |           |                  |
| B   Use   Description   Zone   D   Front   Depth   Unit   Price   Factor   S.A.   Disc   Factor   S.A.   Disc   Disc   Factor   S.A.   Disc   Factor   Spec Use   Spec Calc   Fact   Adj. Unit Price   Land Value   Code   C.   C.   C.   C.   C.   C.   C.   C                                                                                                                                                                                                                                                                                                                                                                                                                                                                                                                                                                                                                                                                                                                                                                                                                                                                                                                                                                                                                                                                                                                                                                                                                                                                                                                                                                                                                                                                                                                                                                                                                                                                                                                                                                    |                       |        |               |            |                |           |          |              |                   |                                                  |             |         |          |          |            | 08/02/200    | 7          |               |            | LG 0         | 0 Mea    | sur+Liste | ed               |
| $ \begin{array}{c ccccccccccccccccccccccccccccccccccc$                                                                                                                                                                                                                                                                                                                                                                                                                                                                                                                                                                                                                                                                                                                                                                                                                                                                                                                                                                                                                                                                                                                                                                                                                                                                                                                                                                                                                                                                                                                                                                                                                                                                                                                                                                                                                                                                                                                                                                                                                                                                         |                       |        |               |            |                |           |          |              |                   |                                                  |             |         |          |          |            | 03/19/199    | 3          |               |            | KC 0         | 0 Mea    | sur+Liste | ed               |
| $ \begin{array}{c ccccccccccccccccccccccccccccccccccc$                                                                                                                                                                                                                                                                                                                                                                                                                                                                                                                                                                                                                                                                                                                                                                                                                                                                                                                                                                                                                                                                                                                                                                                                                                                                                                                                                                                                                                                                                                                                                                                                                                                                                                                                                                                                                                                                                                                                                                                                                                                                         |                       |        |               |            |                |           |          |              |                   |                                                  |             |         |          |          |            |              |            |               |            |              |          |           |                  |
| $ \begin{array}{c ccccccccccccccccccccccccccccccccccc$                                                                                                                                                                                                                                                                                                                                                                                                                                                                                                                                                                                                                                                                                                                                                                                                                                                                                                                                                                                                                                                                                                                                                                                                                                                                                                                                                                                                                                                                                                                                                                                                                                                                                                                                                                                                                                                                                                                                                                                                                                                                         |                       |        |               |            |                |           |          |              |                   |                                                  |             |         |          |          |            |              |            |               |            |              |          |           |                  |
| $ \begin{array}{c ccccccccccccccccccccccccccccccccccc$                                                                                                                                                                                                                                                                                                                                                                                                                                                                                                                                                                                                                                                                                                                                                                                                                                                                                                                                                                                                                                                                                                                                                                                                                                                                                                                                                                                                                                                                                                                                                                                                                                                                                                                                                                                                                                                                                                                                                                                                                                                                         |                       |        |               |            |                |           |          |              |                   |                                                  |             |         |          |          |            |              |            |               |            |              |          |           |                  |
| $ \begin{array}{c ccccccccccccccccccccccccccccccccccc$                                                                                                                                                                                                                                                                                                                                                                                                                                                                                                                                                                                                                                                                                                                                                                                                                                                                                                                                                                                                                                                                                                                                                                                                                                                                                                                                                                                                                                                                                                                                                                                                                                                                                                                                                                                                                                                                                                                                                                                                                                                                         |                       |        |               |            |                |           |          |              | LA                | ND LIN                                           | VE VALUAT   | TION S  | SEC      | TION     |            |              |            |               |            |              |          |           |                  |
| # Code   Description   Zone   D   Front   Depth   Units   Price   Factor   S.A.   Disc   Factor   Idx   Adj.   Notes-Adj   Spec Use   Spec Calc   Fact   Adj. Unit Price   Land Value   Lan |                       |        |               |            |                |           |          | U            | Init I.           |                                                  | Acre C.     | ST.     | .        |          |            |              |            | Special Pr    | icing      | S Adj        |          |           |                  |
| 1 1-2 Res Excess R-2 0.01 AC 40,000.00 1.0000 0 1.0000 1.00 0.00 1.00 1                                                                                                                                                                                                                                                                                                                                                                                                                                                                                                                                                                                                                                                                                                                                                                                                                                                                                                                                                                                                                                                                                                                                                                                                                                                                                                                                                                                                                                                                                                                                                                                                                                                                                                                                                                                                                                                                                                                                                                                                                                                        | # Code                |        | Descript      | 201        |                |           |          | $P^{i}$      | rice Facto        | or S.A.                                          | Disc Fact   | or Idx  | : A      | -/       | Not        | tes- Adj     | ╧          |               |            | <b>→</b> - ' | Adj. Ur  | iit Price | Land Value       |
|                                                                                                                                                                                                                                                                                                                                                                                                                                                                                                                                                                                                                                                                                                                                                                                                                                                                                                                                                                                                                                                                                                                                                                                                                                                                                                                                                                                                                                                                                                                                                                                                                                                                                                                                                                                                                                                                                                                                                                                                                                                                                                                                |                       |        |               | R-         | 2              | 8         | 7,120 SF |              | 4.80 1.00         | 00 5                                             |             |         |          |          |            |              |            |               |            | 1.00         |          |           | 460,000          |
| Total Card Land Units: 2.01 AC Parcel Total Land Area: 2.01 AC Total Land Value: 460,40                                                                                                                                                                                                                                                                                                                                                                                                                                                                                                                                                                                                                                                                                                                                                                                                                                                                                                                                                                                                                                                                                                                                                                                                                                                                                                                                                                                                                                                                                                                                                                                                                                                                                                                                                                                                                                                                                                                                                                                                                                        | 1   1-2               | Kes E  | LXCESS        | R-         | <b>'</b>       |           | U.U1 AC  | 4            | +0,000.00 1.00    | ן טייטי                                          | 1.0000 1    | .00     | 0        | .00      |            |              |            |               |            | 1.00         |          |           | 400              |
| Total Card Land Units: 2.01 AC Parcel Total Land Area: 2.01 AC Total Land Value: 460,40                                                                                                                                                                                                                                                                                                                                                                                                                                                                                                                                                                                                                                                                                                                                                                                                                                                                                                                                                                                                                                                                                                                                                                                                                                                                                                                                                                                                                                                                                                                                                                                                                                                                                                                                                                                                                                                                                                                                                                                                                                        |                       |        |               |            |                |           |          |              |                   |                                                  |             |         |          |          |            |              |            |               |            |              |          | . ]       |                  |
| Total Card Land Units: 2.01 AC Parcel Total Land Area: 2.01 AC Total Land Value: 460,40                                                                                                                                                                                                                                                                                                                                                                                                                                                                                                                                                                                                                                                                                                                                                                                                                                                                                                                                                                                                                                                                                                                                                                                                                                                                                                                                                                                                                                                                                                                                                                                                                                                                                                                                                                                                                                                                                                                                                                                                                                        |                       |        |               |            |                |           |          |              |                   |                                                  |             |         |          |          |            |              |            |               |            |              |          |           |                  |
| Total Card Land Units: 2.01 AC Parcel Total Land Area: 2.01 AC Total Land Value: 460,40                                                                                                                                                                                                                                                                                                                                                                                                                                                                                                                                                                                                                                                                                                                                                                                                                                                                                                                                                                                                                                                                                                                                                                                                                                                                                                                                                                                                                                                                                                                                                                                                                                                                                                                                                                                                                                                                                                                                                                                                                                        |                       |        |               |            |                |           |          |              |                   |                                                  |             |         |          |          |            |              |            |               |            |              |          |           |                  |
| Total Card Land Units: 2.01 AC Parcel Total Land Area: 2.01 AC Total Land Value: 460,40                                                                                                                                                                                                                                                                                                                                                                                                                                                                                                                                                                                                                                                                                                                                                                                                                                                                                                                                                                                                                                                                                                                                                                                                                                                                                                                                                                                                                                                                                                                                                                                                                                                                                                                                                                                                                                                                                                                                                                                                                                        |                       |        |               |            |                |           |          |              |                   |                                                  |             |         |          |          |            |              |            |               |            |              |          |           |                  |
| 10tai Catu Danu Omes. 2.01 AC 1 atect 10tai Danu Atea, 2.01 AC 10tai Da |                       |        |               |            | Total Card Lan | d United  | 2 01     | A C          | Parcel Total I    | and Ar                                           | ea·2.01 AC  |         |          |          |            |              |            |               |            | Tot          | al I and | l Value   | 460 400          |
|                                                                                                                                                                                                                                                                                                                                                                                                                                                                                                                                                                                                                                                                                                                                                                                                                                                                                                                                                                                                                                                                                                                                                                                                                                                                                                                                                                                                                                                                                                                                                                                                                                                                                                                                                                                                                                                                                                                                                                                                                                                                                                                                |                       |        |               |            | Total Caru Lan | u Omis:   | 2.01     | 10           | i aicei 10tal l   | ∟anu Af                                          | ca. 2.01 AC |         |          |          |            |              |            |               |            | 101          | aı Läll( | i vaiue:  | 400,400          |