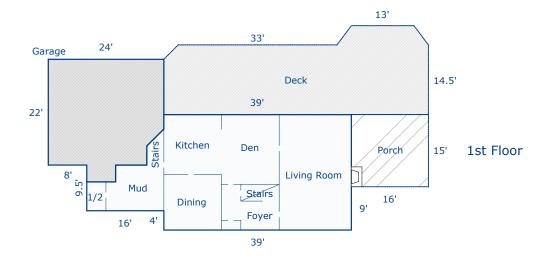

| Sign   15   Sign   | Property              | Loca   | tion: 6 H     | OLLY PL    |                |           |          |              | <b>MAP ID:99/</b> | / 44/ /                                          |             |         |          | Bldg N   | lame:      |              |            |               |            | State        | Use:1    | -1        |                  |
|--------------------------------------------------------------------------------------------------------------------------------------------------------------------------------------------------------------------------------------------------------------------------------------------------------------------------------------------------------------------------------------------------------------------------------------------------------------------------------------------------------------------------------------------------------------------------------------------------------------------------------------------------------------------------------------------------------------------------------------------------------------------------------------------------------------------------------------------------------------------------------------------------------------------------------------------------------------------------------------------------------------------------------------------------------------------------------------------------------------------------------------------------------------------------------------------------------------------------------------------------------------------------------------------------------------------------------------------------------------------------------------------------------------------------------------------------------------------------------------------------------------------------------------------------------------------------------------------------------------------------------------------------------------------------------------------------------------------------------------------------------------------------------------------------------------------------------------------------------------------------------------------------------------------------------------------------------------------------------------------------------------------------------------------------------------------------------------------------------------------------------|-----------------------|--------|---------------|------------|----------------|-----------|----------|--------------|-------------------|--------------------------------------------------|-------------|---------|----------|----------|------------|--------------|------------|---------------|------------|--------------|----------|-----------|------------------|
| ATT STRAN W. A JATMEN                                                                                                                                                                                                                                                                                                                                                                                                                                                                                                                                                                                                                                                                                                                                                                                                                                                                                                                                                                                                                                                                                                                                                                                                                                                                                                                                                                                                                                                                                                                                                                                                                                                                                                                                                                                                                                                                                                                                                                                                                                                                                                          |                       |        |               |            | Ac             | count #00 | 3706     |              |                   |                                                  | Bldg #:     | l of 1  | S        | Sec #:   | 1 of       | 1 Card       | l 1        | of 1          |            | Print 1      | Date: 0  | 5/12/202  | 0 10:04          |
| ATT STRAN W. A JATMEN                                                                                                                                                                                                                                                                                                                                                                                                                                                                                                                                                                                                                                                                                                                                                                                                                                                                                                                                                                                                                                                                                                                                                                                                                                                                                                                                                                                                                                                                                                                                                                                                                                                                                                                                                                                                                                                                                                                                                                                                                                                                                                          |                       |        |               |            | TOPO           |           |          | S            | STRT./ROA         | AD_                                              | LOCAT       | ON      |          |          |            | CURRENT      | <u>ASS</u> | ESSMENT       |            |              |          |           |                  |
| HOLLY N.   HOLLY N.   HOLDY   HOLDY   HOLDY N.   HOLD   |                       |        |               |            |                |           |          | 1            |                   |                                                  |             |         |          |          |            |              |            | praised Value |            | sed Value    |          |           |                  |
| NITTON CT   GOOD    100   100   100   100   100   100   100   100   100   100   100   100   100   100   100   100   100   100   100   100   100   100   100   100   100   100   100   100   100   100   100   100   100   100   100   100   100   100   100   100   100   100   100   100   100   100   100   100   100   100   100   100   100   100   100   100   100   100   100   100   100   100   100   100   100   100   100   100   100   100   100   100   100   100   100   100   100   100   100   100   100   100   100   100   100   100   100   100   100   100   100   100   100   100   100   100   100   100   100   100   100   100   100   100   100   100   100   100   100   100   100   100   100   100   100   100   100   100   100   100   100   100   100   100   100   100   100   100   100   100   100   100   100   100   100   100   100   100   100   100   100   100   100   100   100   100   100   100   100   100   100   100   100   100   100   100   100   100   100   100   100   100   100   100   100   100   100   100   100   100   100   100   100   100   100   100   100   100   100   100   100   100   100   100   100   100   100   100   100   100   100   100   100   100   100   100   100   100   100   100   100   100   100   100   100   100   100   100   100   100   100   100   100   100   100   100   100   100   100   100   100   100   100   100   100   100   100   100   100   100   100   100   100   100   100   100   100   100   100   100   100   100   100   100   100   100   100   100   100   100   100   100   100   100   100   100   100   100   100   100   100   100   100   100   100   100   100   100   100   100   100   100   100   100   100   100   100   100   100   100   100   100   100   100   100   100   100   100   100   100   100   100   100   100   100   100   100   100   100   100   100   100   100   100   100   100   100   100   100   100   100   100   100   100   100   100   100   100   100   100   100   100   100   100   100   100   100   100   100   100   100   100   100   100   100   100   100   10   | 6 HOLLY               | PI.    |               |            |                | 6 Se      | ptic     |              |                   |                                                  |             |         | R        | ES LAN   | VD         |              |            |               |            |              |          |           |                  |
| The content of the    |                       |        |               |            |                |           |          |              |                   |                                                  |             |         | K<br>D   | WELLI    | LES<br>ING |              |            |               |            |              |          | WILTO     | ON, CT           |
| ASSESSING NIGHBORHOOD   Assessed Value   | WILTON,<br>Additional | CT (   | 06897<br>ers: |            |                |           | SUPP     | <b>LEM</b> I |                   |                                                  |             |         | R        | ES OUT   | ГBL        |              |            |               |            |              |          |           |                  |
| Fire Distric   Legal Notes     | uuitiviidi            | . Own  |               |            |                |           |          |              |                   |                                                  |             |         |          |          |            |              |            |               |            |              |          |           |                  |
| Cornect First   45.5                                                                                                                                                                                                                                                                                                                                                                                                                                                                                                                                                                                                                                                                                                                                                                                                                                                                                                                                                                                                                                                                                                                                                                                                                                                                                                                                                                                                                                                                                                                                                                                                                                                                                                                                                                                                                                                                                                                                                                                                                                                                                                           |                       |        |               |            |                |           |          |              |                   |                                                  |             |         |          |          |            |              |            |               |            |              |          |           | _                |
| RECORD of OWNERSHIF                                                                                                                                                                                                                                                                                                                                                                                                                                                                                                                                                                                                                                                                                                                                                                                                                                                                                                                                                                                                                                                                                                                                                                                                                                                                                                                                                                                                                                                                                                                                                                                                                                                                                                                                                                                                                                                                                                                                                                                                                                                                                                            |                       |        |               |            | Cencus Tract   |           |          |              | Legal Notes       |                                                  |             |         |          |          |            |              |            |               |            |              |          | TSI       |                  |
| RECORD OF OWNERSITE   BR-VOLPTAGE   ALE PATE   Up   v    SALE PRICE   V.C.   PRE-VIOUS ASSESSMENTS (HSTORY)                                                                                                                                                                                                                                                                                                                                                                                                                                                                                                                                                                                                                                                                                                                                                                                                                                                                                                                                                                                                                                                                                                                                                                                                                                                                                                                                                                                                                                                                                                                                                                                                                                                                                                                                                                                                                                                                                                                                                                                                                    |                       |        |               |            |                |           |          |              | Call Back         |                                                  |             |         |          |          |            |              |            |               |            |              | ▼        |           |                  |
| RECORD OF OWNERSHIP   REVOLPAGE   SALE PATE   qui vit   SALE PRICE   V.C.   PREVIOUS ASSESSMENTS (HISTORY)                                                                                                                                                                                                                                                                                                                                                                                                                                                                                                                                                                                                                                                                                                                                                                                                                                                                                                                                                                                                                                                                                                                                                                                                                                                                                                                                                                                                                                                                                                                                                                                                                                                                                                                                                                                                                                                                                                                                                                                                                     |                       |        |               |            | Legal Notes    | _         |          |              | A CCOC PT         | n#                                               |             |         | $\vdash$ |          |            | <b>T</b>     | .1         | FOR FOO       |            | E1 ( 0)      | -0       |           |                  |
| AUT.SIANN & AIANIES   1814u0211   082.70008   0   1   850.000   V   Cole   Assessed Value   V   Cole   Cole   V   V   V   V   V   V   V   V   V                                                                                                                                                                                                                                                                                                                                                                                                                                                                                                                                                                                                                                                                                                                                                                                                                                                                                                                                                            |                       | DI     | ECOPD C       | E OWNERS   |                |           | OI /DACE | CA           |                   |                                                  | CALEDDI     | CE W    | C        |          |            |              |            |               |            |              |          |           |                  |
| VARZEKS SISAN   1                                                                                                                                                                                                                                                                                                                                                                                                                                                                                                                                                                                                                                                                                                                                                                                                                                                                                                                                                                                                                                                                                                                                                                                                                                                                                                                                                                                                                                                                                                                                                                                                                                                                                                                                                                                                                                                                                                                                                                                                                                                                                                              | KAT7 CII              |        |               |            | nır e          |           |          | SA           |                   |                                                  | SALE PRI    |         |          | Yr Co    | de Asse    |              |            |               |            |              |          | Acco      | ssed Value       |
|                                                                                                                                                                                                                                                                                                                                                                                                                                                                                                                                                                                                                                                                                                                                                                                                                                                                                                                                                                                                                                                                                                                                                                                                                                                                                                                                                                                                                                                                                                                                                                                                                                                                                                                                                                                                                                                                                                                                                                                                                                                                                                                                | WARZEK                | SUS    | AN L          |            |                | 152       | 4/0211   |              | 04/07/2003        | $\breve{\mathbf{Q}} \mid \ddot{\mathbf{I}} \mid$ | 859         | ,000 W  | D 20     | 018 1-   |            |              |            |               |            |              |          | Asse      | 322,000          |
| 1                                                                                                                                                                                                                                                                                                                                                                                                                                                                                                                                                                                                                                                                                                                                                                                                                                                                                                                                                                                                                                                                                                                                                                                                                                                                                                                                                                                                                                                                                                                                                                                                                                                                                                                                                                                                                                                                                                                                                                                                                                                                                                                              |                       |        |               |            |                |           |          |              | 06/14/1996        | $Q \mid I \mid$                                  | 488         | ,500  0 | 0  20    | 018   1- | 2          | 280          | 2018       | 1-2           |            | 280 201      | 8 1-2    |           | 280              |
| Total   Singular acknowledges a visit by a Data Collector or Assessor   Total   Singular acknowledges a visit by a Data Collector or Assessor   Total   Singular acknowledges a visit by a Data Collector or Assessor   Total   Singular acknowledges a visit by a Data Collector or Assessor   Total   Singular acknowledges a visit by a Data Collector or Assessor   Total   Singular acknowledges a visit by a Data Collector or Assessor   Total   Singular acknowledges a visit by a Data Collector or Assessor   Total   Singular acknowledges a visit by a Data Collector or Assessor   Total   Singular acknowledges a visit by a Data Collector or Assessor   Total   Singular acknowledges a visit by a Data Collector or Assessor   Total   Singular acknowledges a visit by a Data Collector or Assessor   Total   Singular acknowledges a visit by a Data Collector or Assessor   Total   Singular acknowledges a visit by a Data Collector or Assessor   Total   Singular acknowledges a visit by a Data Collector or Assessor   Total   Singular acknowledges a visit by a Data Collector or Assessor   Total   Singular acknowledges a visit by a Data Collector or Assessor   Total   Singular acknowledges a visit by a Data Collector or Assessor   Total   Singular acknowledges a visit by a Data Collector or Assessor   Total   Singular acknowledges a visit by a Data Collector or Assessor   Total   Singular acknowledges a visit by a Data Collector or Assessor   Total   Singular acknowledges a visit by a Data Collector or Assessor   Total   Singular   Singula   | IIJELIVI, F           | NONA   | LLV L + EI    | LILADEIH   |                | 085       | 1/011/   |              | 0//01/1993        | ۱   ۲                                            | 444         | טטט,    |          |          | 3          |              |            |               | 1          |              |          |           | 192,010<br>1,960 |
| Total                                                                                                                                                                                                                                                                                                                                                                                                                                                                                                                                                                                                                                                                                                                                                                                                                                                                                                                                                                                                                                                                                                                                                                                                                                                                                                                                                                                                                                                                                                                                                                                                                                                                                                                                                                                                                                                                                                                                                                                                                                                                                                                          |                       |        |               |            |                |           |          |              |                   |                                                  |             |         | Γ`       | 10   1-  | <b>"</b>   | 1,500        | 2010       | 1-4           |            | 1,500 201    | 0 1-4    |           | 1,500            |
| Total                                                                                                                                                                                                                                                                                                                                                                                                                                                                                                                                                                                                                                                                                                                                                                                                                                                                                                                                                                                                                                                                                                                                                                                                                                                                                                                                                                                                                                                                                                                                                                                                                                                                                                                                                                                                                                                                                                                                                                                                                                                                                                                          |                       |        |               |            |                |           |          |              |                   |                                                  |             |         | H        | Tot      | al:        | 516,250      |            | Total:        | 5          | 16,250       | Total    | <u>':</u> | 516,250          |
| Year   Type                                                                                                                                                                                                                                                                                                                                                                                                                                                                                                                                                                                                                                                                                                                                                                                                                                                                                                                                                                                                                                                                                                                                                                                                                                                                                                                                                                                                                                                                                                                                                                                                                                                                                                                                                                                                                                                                                                                                                                                                                                                                                                                    |                       |        |               | EXEMPTI    | ONS            |           |          |              |                   | <b>OTHE</b>                                      | R ASSESSN   | ENTS    | 5        |          |            |              |            |               |            |              |          |           |                  |
| Appraised Bidg. Value (Card)   Appraised Bidg. Value (Card)   Appraised XF (B) Value (Bidg)   Appraised Appraised DB (L) Value (Bidg)   Appraised Land Val   | Year                  | Туре   | e e           | Descriptio | n              | Amour     | et C     | ode          | Descripti         | on                                               | Number      |         | Amo      | unt      | Comm. In   |              |            |               |            | =            |          |           |                  |
| Appraised Bidg. Value (Card)   Appraised Bidg. Value (Card)   Appraised XF (B) Value (Bidg)   Appraised Appraised DB (L) Value (Bidg)   Appraised Land Val   |                       |        |               |            |                |           |          |              |                   |                                                  |             |         |          |          |            |              |            |               | ~=-        |              |          |           |                  |
| ASSESSING NEIGHBORHOOD                                                                                                                                                                                                                                                                                                                                                                                                                                                                                                                                                                                                                                                                                                                                                                                                                                                                                                                                                                                                                                                                                                                                                                                                                                                                                                                                                                                                                                                                                                                                                                                                                                                                                                                                                                                                                                                                                                                                                                                                                                                                                                         |                       |        |               |            |                |           |          |              |                   |                                                  |             |         |          |          |            |              |            | APPRAIS       | SED VA     | LUE SUN      | MMAR.    | Y         |                  |
| ASSESSING NEIGHBORHOOD    Appraised OB (L) Value (Bidg)   Appraised And Value (Bidg)   Appraised An   |                       |        |               |            | Total:         |           |          |              |                   |                                                  |             |         |          |          |            | Appraised I  | Bldg.      | . Value (Card | l)         |              |          |           | 274,300          |
| NBHD      |                       |        |               |            |                | ASSESSI   | NG NEIG  | HBO          | RHOOD             |                                                  |             |         |          |          |            |              | _          |               |            |              |          |           | 0                |
| A RD - FULL   SLR-PNLS ON ROOF   HRD DR                                                                                                                                                                                                                                                                                                                                                                                                                                                                                                                                                                                                                                                                                                                                                                                                                                                                                                                                                                                                                                                                                                                                                                                                                                                                                                                                                                                                                                                                                                                                                                                                                                                                                                                                                                                                                                                                                                                                                                                                                                                                                        | NBH                   | ID/ SU | UB            | NBH        |                |           |          |              |                   | Tracing                                          |             |         |          | Batch    |            | 1.1          | ,          | ,             | <i>U</i> , |              |          |           | 2,800            |
| NOTES                                                                                                                                                                                                                                                                                                                                                                                                                                                                                                                                                                                                                                                                                                                                                                                                                                                                                                                                                                                                                                                                                                                                                                                                                                                                                                                                                                                                                                                                                                                                                                                                                                                                                                                                                                                                                                                                                                                                                                                                                                                                                                                          | 00                    | 001/A  |               |            |                |           |          |              |                   |                                                  |             |         |          |          |            |              |            |               | •          |              |          |           | 460,400          |
| Total Appraised Parcel Value    |                       |        |               |            |                |           | NOTE     | 'S           |                   |                                                  |             |         |          |          |            |              |            | _             | ,          |              |          |           | 0                |
| Valuation Method:   Adjustment:   Net Total Appraised Parcel Value   737,50                                                                                                                                                                                                                                                                                                                                                                                                                                                                                                                                                                                                                                                                                                                                                                                                                                                                                                                                                                                                                                                                                                                                                                                                                                                                                                                                                                                                                                                                                                                                                                                                                                                                                                                                                                                                                                                                                                                                                                                                                                                    | IA R                  | D - FU | ULL           |            |                |           |          |              |                   |                                                  |             |         |          |          |            | -            |            |               |            |              |          |           |                  |
| Valuation Method:   Adjustment:   Net Total Appraised Parcel Value   737,500   737,500   737,500   737,500   737,500   737,500   737,500   737,500   737,500   737,500   737,500   737,500   737,500   737,500   737,500   737,500   737,500   737,500   737,500   737,500   737,500   737,500   737,500   737,500   737,500   737,500   737,500   737,500   737,500   737,500   737,500   737,500   737,500   737,500   737,500   737,500   737,500   737,500   737,500   737,500   737,500   737,500   737,500   737,500   737,500   737,500   737,500   737,500   737,500   737,500   737,500   737,500   737,500   737,500   737,500   737,500   737,500   737,500   737,500   737,500   737,500   737,500   737,500   737,500   737,500   737,500   737,500   737,500   737,500   737,500   737,500   737,500   737,500   737,500   737,500   737,500   737,500   737,500   737,500   737,500   737,500   737,500   737,500   737,500   737,500   737,500   737,500   737,500   737,500   737,500   737,500   737,500   737,500   737,500   737,500   737,500   737,500   737,500   737,500   737,500   737,500   737,500   737,500   737,500   737,500   737,500   737,500   737,500   737,500   737,500   737,500   737,500   737,500   737,500   737,500   737,500   737,500   737,500   737,500   737,500   737,500   737,500   737,500   737,500   737,500   737,500   737,500   737,500   737,500   737,500   737,500   737,500   737,500   737,500   737,500   737,500   737,500   737,500   737,500   737,500   737,500   737,500   737,500   737,500   737,500   737,500   737,500   737,500   737,500   737,500   737,500   737,500   737,500   737,500   737,500   737,500   737,500   737,500   737,500   737,500   737,500   737,500   737,500   737,500   737,500   737,500   737,500   737,500   737,500   737,500   737,500   737,500   737,500   737,500   737,500   737,500   737,500   737,500   737,500   737,500   737,500   737,500   737,500   737,500   737,500   737,500   737,500   737,500   737,500   737,500   737,500   737,500   737,500   737,500   737,500   737,500   737,500   737,5   | 3-SLR-PN              | LS O   | N ROOF        |            |                |           |          |              |                   |                                                  |             |         |          |          |            |              |            |               | •          |              |          |           | 737,500          |
| Adjustment:   Net Total Appraised Parcel Value   737,50                                                                                                                                                                                                                                                                                                                                                                                                                                                                                                                                                                                                                                                                                                                                                                                                                                                                                                                                                                                                                                                                                                                                                                                                                                                                                                                                                                                                                                                                                                                                                                                                                                                                                                                                                                                                                                                                                                                                                                                                                                                                        | SHRD DR               |        |               |            |                |           |          |              |                   |                                                  |             |         |          |          |            | Valuation N  | /letho     | od:           |            |              |          |           | C                |
| Net Total Appraised Parcel Value   737,50    Total Appraised Parcel Pa   |                       |        |               |            |                |           |          |              |                   |                                                  |             |         |          |          |            |              |            |               |            |              |          |           |                  |
| Permit ID   Issue Date   Type   Description   Amount   Insp. Date   % Comp.   Date Comp.   Comments   Date   Type   IS   ID   Cd.   Purpose/Result                                                                                                                                                                                                                                                                                                                                                                                                                                                                                                                                                                                                                                                                                                                                                                                                                                                                                                                                                                                                                                                                                                                                                                                                                                                                                                                                                                                                                                                                                                                                                                                                                                                                                                                                                                                                                                                                                                                                                                             |                       |        |               |            |                |           |          |              |                   |                                                  |             |         |          |          |            | Adjustment   | :          |               |            |              |          |           | 0                |
| Permit ID   Issue Date   Type   Description   Amount   Insp. Date   % Comp.   Date Comp.   Comments   Date   Type   IS   ID   Cd.   Purpose/Result                                                                                                                                                                                                                                                                                                                                                                                                                                                                                                                                                                                                                                                                                                                                                                                                                                                                                                                                                                                                                                                                                                                                                                                                                                                                                                                                                                                                                                                                                                                                                                                                                                                                                                                                                                                                                                                                                                                                                                             |                       |        |               |            |                |           |          |              |                   |                                                  |             |         |          |          |            | Net Total A  | nnr        | aised Parcel  | Value      |              |          |           | 737 500          |
| Permit ID   Issue Date   Type   Description   Amount   Insp. Date   WComp.   Manual   Insp. Date   WComp.   Date Comp.   Comments   Date   Type   IS   ID   Cd.   Purpose/Result                                                                                                                                                                                                                                                                                                                                                                                                                                                                                                                                                                                                                                                                                                                                                                                                                                                                                                                                                                                                                                                                                                                                                                                                                                                                                                                                                                                                                                                                                                                                                                                                                                                                                                                                                                                                                                                                                                                                               |                       |        |               |            |                |           |          |              |                   |                                                  |             |         |          |          |            | Titl Ittal A | . ԻԻւ      |               |            |              |          |           | 131,300          |
| B   Use   Use   Use   Description   Zone   D   Front   Depth   Units   Price   Factor   Factor   Factor   Factor   Sand   Londown   Lo   | Б                     | UD.    | , -           |            | ъ . :          | BUILD     |          |              | 1                 | 0.1.1                                            | T =         | G       | 1        |          |            |              |            |               |            |              |          |           | /D 1             |
| LAND LINE VALUATION SECTION   LAND LINE VALUATION SECTION   LG 000   Measur+Listed   Measur+Listed                                                                                                                                                                                                                                                                                                                                                                                                                                                                                                                                                                                                                                                                                                                                                                                                                                                                                                                                                                                                                                                                                                                                                                                                                                                                                                                                                                                                                                                                                                                                                                                                                                                                                                                                                                                                                                                                                                                                                                                                                             | Permit I              | D      | Issue Dat     | e Type     | Description    |           | Amou     | nt           | Insp. Date        | % C                                              | omp.   Date | Comp.   | Ca       | omments  |            |              |            | Туре          | IS         |              |          |           |                  |
| B   Use   Description   Zone   D   Front   Depth   Unit   Price   Factor   S.A.   Disc   Factor   S.A.   Disc   Disc   Factor   S.A.   Disc   Factor   Spec Use   Spec Calc   Fact   Adj. Unit Price   Land Value   Code   C.   C.   C.   C.   C.   C.   C.   C                                                                                                                                                                                                                                                                                                                                                                                                                                                                                                                                                                                                                                                                                                                                                                                                                                                                                                                                                                                                                                                                                                                                                                                                                                                                                                                                                                                                                                                                                                                                                                                                                                                                                                                                                                    |                       |        |               |            |                |           |          |              |                   |                                                  |             |         |          |          |            | 08/02/200    | 7          |               |            | LG 0         | 0 Mea    | sur+Liste | ed               |
| $ \begin{array}{c ccccccccccccccccccccccccccccccccccc$                                                                                                                                                                                                                                                                                                                                                                                                                                                                                                                                                                                                                                                                                                                                                                                                                                                                                                                                                                                                                                                                                                                                                                                                                                                                                                                                                                                                                                                                                                                                                                                                                                                                                                                                                                                                                                                                                                                                                                                                                                                                         |                       |        |               |            |                |           |          |              |                   |                                                  |             |         |          |          |            | 03/19/199    | 3          |               |            | KC 0         | 0 Mea    | sur+Liste | ed               |
| $ \begin{array}{c ccccccccccccccccccccccccccccccccccc$                                                                                                                                                                                                                                                                                                                                                                                                                                                                                                                                                                                                                                                                                                                                                                                                                                                                                                                                                                                                                                                                                                                                                                                                                                                                                                                                                                                                                                                                                                                                                                                                                                                                                                                                                                                                                                                                                                                                                                                                                                                                         |                       |        |               |            |                |           |          |              |                   |                                                  |             |         |          |          |            |              |            |               |            |              |          |           |                  |
| $ \begin{array}{c ccccccccccccccccccccccccccccccccccc$                                                                                                                                                                                                                                                                                                                                                                                                                                                                                                                                                                                                                                                                                                                                                                                                                                                                                                                                                                                                                                                                                                                                                                                                                                                                                                                                                                                                                                                                                                                                                                                                                                                                                                                                                                                                                                                                                                                                                                                                                                                                         |                       |        |               |            |                |           |          |              |                   |                                                  |             |         |          |          |            |              |            |               |            |              |          |           |                  |
| $ \begin{array}{c ccccccccccccccccccccccccccccccccccc$                                                                                                                                                                                                                                                                                                                                                                                                                                                                                                                                                                                                                                                                                                                                                                                                                                                                                                                                                                                                                                                                                                                                                                                                                                                                                                                                                                                                                                                                                                                                                                                                                                                                                                                                                                                                                                                                                                                                                                                                                                                                         |                       |        |               |            |                |           |          |              |                   |                                                  |             |         |          |          |            |              |            |               |            |              |          |           |                  |
| $ \begin{array}{c ccccccccccccccccccccccccccccccccccc$                                                                                                                                                                                                                                                                                                                                                                                                                                                                                                                                                                                                                                                                                                                                                                                                                                                                                                                                                                                                                                                                                                                                                                                                                                                                                                                                                                                                                                                                                                                                                                                                                                                                                                                                                                                                                                                                                                                                                                                                                                                                         |                       |        |               |            |                |           |          |              | LA                | ND LIN                                           | VE VALUAT   | TION S  | SEC      | TION     |            |              |            |               |            |              |          |           |                  |
| # Code   Description   Zone   D   Front   Depth   Units   Price   Factor   S.A.   Disc   Factor   Idx   Adj.   Notes-Adj   Spec Use   Spec Calc   Fact   Adj. Unit Price   Land Value   Lan |                       |        |               |            |                |           |          | U            | Init I.           |                                                  | Acre C.     | ST.     | .        |          |            |              |            | Special Pr    | icing      | S Adj        |          |           |                  |
| 1 1-2 Res Excess R-2 0.01 AC 40,000.00 1.0000 0 1.0000 1.00 0.00 1.00 1                                                                                                                                                                                                                                                                                                                                                                                                                                                                                                                                                                                                                                                                                                                                                                                                                                                                                                                                                                                                                                                                                                                                                                                                                                                                                                                                                                                                                                                                                                                                                                                                                                                                                                                                                                                                                                                                                                                                                                                                                                                        | # Code                |        | Descript      | 201        |                |           |          | $P^{i}$      | rice Facto        | or S.A.                                          | Disc Fact   | or Idx  | : A      | -/       | Not        | tes- Adj     | ╧          |               |            | <b>→</b> - ' | Adj. Ur  | iit Price | Land Value       |
|                                                                                                                                                                                                                                                                                                                                                                                                                                                                                                                                                                                                                                                                                                                                                                                                                                                                                                                                                                                                                                                                                                                                                                                                                                                                                                                                                                                                                                                                                                                                                                                                                                                                                                                                                                                                                                                                                                                                                                                                                                                                                                                                |                       |        |               | R-         | 2              | 8         | 7,120 SF |              | 4.80 1.00         | 00 5                                             |             |         |          |          |            |              |            |               |            | 1.00         |          |           | 460,000          |
| Total Card Land Units: 2.01 AC Parcel Total Land Area: 2.01 AC Total Land Value: 460,40                                                                                                                                                                                                                                                                                                                                                                                                                                                                                                                                                                                                                                                                                                                                                                                                                                                                                                                                                                                                                                                                                                                                                                                                                                                                                                                                                                                                                                                                                                                                                                                                                                                                                                                                                                                                                                                                                                                                                                                                                                        | 1   1-2               | Kes E  | LXCESS        | R-         | <b>'</b>       |           | U.U1 AC  | 4            | +0,000.00 1.00    | ן טייטי                                          | 1.0000 1    | .00     | 0        | .00      |            |              |            |               |            | 1.00         |          |           | 400              |
| Total Card Land Units: 2.01 AC Parcel Total Land Area: 2.01 AC Total Land Value: 460,40                                                                                                                                                                                                                                                                                                                                                                                                                                                                                                                                                                                                                                                                                                                                                                                                                                                                                                                                                                                                                                                                                                                                                                                                                                                                                                                                                                                                                                                                                                                                                                                                                                                                                                                                                                                                                                                                                                                                                                                                                                        |                       |        |               |            |                |           |          |              |                   |                                                  |             |         |          |          |            |              |            |               |            |              |          | . ]       |                  |
| Total Card Land Units: 2.01 AC Parcel Total Land Area: 2.01 AC Total Land Value: 460,40                                                                                                                                                                                                                                                                                                                                                                                                                                                                                                                                                                                                                                                                                                                                                                                                                                                                                                                                                                                                                                                                                                                                                                                                                                                                                                                                                                                                                                                                                                                                                                                                                                                                                                                                                                                                                                                                                                                                                                                                                                        |                       |        |               |            |                |           |          |              |                   |                                                  |             |         |          |          |            |              |            |               |            |              |          |           |                  |
| Total Card Land Units: 2.01 AC Parcel Total Land Area: 2.01 AC Total Land Value: 460,40                                                                                                                                                                                                                                                                                                                                                                                                                                                                                                                                                                                                                                                                                                                                                                                                                                                                                                                                                                                                                                                                                                                                                                                                                                                                                                                                                                                                                                                                                                                                                                                                                                                                                                                                                                                                                                                                                                                                                                                                                                        |                       |        |               |            |                |           |          |              |                   |                                                  |             |         |          |          |            |              |            |               |            |              |          |           |                  |
| Total Card Land Units: 2.01 AC Parcel Total Land Area: 2.01 AC Total Land Value: 460,40                                                                                                                                                                                                                                                                                                                                                                                                                                                                                                                                                                                                                                                                                                                                                                                                                                                                                                                                                                                                                                                                                                                                                                                                                                                                                                                                                                                                                                                                                                                                                                                                                                                                                                                                                                                                                                                                                                                                                                                                                                        |                       |        |               |            |                |           |          |              |                   |                                                  |             |         |          |          |            |              |            |               |            |              |          |           |                  |
| 10tai Catu Danu Omes. 2.01 AC 1 atect 10tai Danu Atea, 2.01 AC 10tai Da |                       |        |               |            | Total Card Lan | d United  | 2 01     | A C          | Parcel Total I    | and Ar                                           | ea·2.01 AC  |         |          |          |            |              |            |               |            | Tot          | al I and | l Value   | 460 400          |
|                                                                                                                                                                                                                                                                                                                                                                                                                                                                                                                                                                                                                                                                                                                                                                                                                                                                                                                                                                                                                                                                                                                                                                                                                                                                                                                                                                                                                                                                                                                                                                                                                                                                                                                                                                                                                                                                                                                                                                                                                                                                                                                                |                       |        |               |            | Total Caru Lan | u Omis:   | 2.01     | 10           | i aicei 10tal l   | ∟anu Af                                          | ca. 2.01 AC |         |          |          |            |              |            |               |            | 101          | aı Läll( | i vaiue:  | 400,400          |