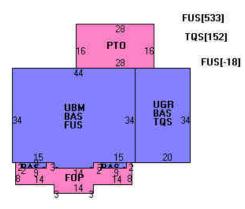

| Property     | v Loca          | tion: 89 GR              | UMMAN          | HIL    | L RD                  |           |                        |             | Μ    | AP ID:54                 | //2    | 2/3 /             |                            |                    |               | Bld                   | lg Nai       | ne:       |                          |       |                      |                   |                    | S              | state 1         | Use:1-      | 1                                       |                |                     |
|--------------|-----------------|--------------------------|----------------|--------|-----------------------|-----------|------------------------|-------------|------|--------------------------|--------|-------------------|----------------------------|--------------------|---------------|-----------------------|--------------|-----------|--------------------------|-------|----------------------|-------------------|--------------------|----------------|-----------------|-------------|-----------------------------------------|----------------|---------------------|
| Vision I     | D: 1(           | 01566                    |                |        | Acc                   | oun       | t #074420              |             |      |                          |        | I                 | Bldg #:                    | 1 0                | of 1          | Sec #                 | <b>#:</b>    | 1 of      | 1 Card                   | 1     | of                   | 1                 |                    | Pr             | rint D          | ate:05      | /09/202                                 | 0 16:05        |                     |
|              |                 | <u>RENT OWNE</u>         | E <b>R</b>     |        | TOPO.                 |           | UTILI                  |             |      | <u>STRT./RO</u>          | AD     |                   | LO                         | CATIO              | N             |                       | _            |           | CURRENT A                |       |                      |                   |                    |                |                 |             |                                         |                |                     |
| LAMPIT       | ELLI            | CECELIA J                |                |        | evel                  |           | 2 Public W             | ater        | 1 1  | Paved                    |        |                   |                            |                    |               | DECI                  |              | ription   | Code                     | App   |                      | Value             |                    | ssed Va        |                 |             | 61                                      | 51             |                     |
| 89 GRUM      | IMAN            | HILL RD                  |                |        |                       |           | 6 Septic               |             |      |                          |        |                   |                            |                    |               | RES 1                 | LAND<br>EXCE | S         | 1-1<br>1-2               |       |                      | 379,100<br>12,000 |                    | 20             | 65,370<br>8,400 |             | WILTO                                   |                |                     |
| WILTON       | . ст (          | )6897                    |                |        |                       |           | <u> </u>               |             | MEN  | VTAL DAT                 | ГЛ     |                   |                            |                    |               | DWE                   | LLIN         | G         | 1-3                      |       | 9                    | 920,600           |                    | 64             | 44,420          |             | ,,,,,,,,,,,,,,,,,,,,,,,,,,,,,,,,,,,,,,, | , 01           |                     |
| Additiona    |                 |                          |                | Oth    | er ID:                | 55        | 573 3 .                |             |      | Legal Notes              |        |                   |                            |                    |               |                       |              |           |                          |       |                      |                   |                    |                |                 |             |                                         |                |                     |
|              |                 |                          |                |        | able/Exem             |           |                        |             |      | Legal Notes              |        |                   |                            |                    |               |                       |              |           |                          |       |                      |                   |                    |                |                 |             |                                         |                |                     |
|              |                 |                          |                |        | Distric               | 1         | - 4                    |             |      | Legal Notes              |        |                   | 11 447                     |                    |               |                       |              |           |                          |       |                      |                   |                    |                |                 | <b>T</b> 7  | TOI                                     |                | NT                  |
|              |                 |                          |                |        | cus Tract<br>al Notes | 4:        | 54                     |             |      | Legal Notes<br>Call Back | S B    | SAA-              | 11-#45-                    | A                  |               |                       |              |           |                          |       |                      |                   |                    |                |                 | V           | 121                                     | [ <b>O</b> ]   | .N                  |
|              |                 |                          |                |        | al Notes              |           |                        |             |      | oun buck                 |        |                   |                            |                    |               |                       |              |           |                          |       |                      |                   |                    |                |                 |             |                                         |                |                     |
|              |                 |                          |                | GIŠ    | ID: 10150             |           |                        |             |      | ASSOC PI                 |        |                   |                            |                    |               |                       |              |           | Total                    |       |                      | 311,700           |                    |                | 18,190          |             |                                         |                |                     |
|              |                 | ECORD OF C               | )WNERSH        | IP     |                       | B         | K-VOL/PA               |             |      | E DATE                   |        |                   | SALE                       |                    |               |                       |              |           |                          |       |                      |                   | ENTS (             |                |                 |             |                                         |                |                     |
|              |                 | CECELIA J<br>ICHARD &    |                |        |                       |           | 2405/0138<br>2187/0234 |             |      | 2/12/2014<br>)5/31/2011  | U<br>0 | I<br>I            |                            | 1,100,00           | 0 PO<br>00 WD | Yr. 2018              | Code<br>1-1  | Assess    | ed Value<br>265,370 2    |       | Code<br>1-1          | Ass               | essed Va<br>2      | lue<br>265,370 |                 | Code<br>1-1 | Asse                                    | sed Valu<br>26 | ue<br>5 <b>,370</b> |
| KINGDO       | м но            | MES LLC                  |                |        |                       |           | 1948/0035              |             | 0    | 06/21/2007               | U      | V                 |                            |                    | 0 QC          | 2018                  | 1-2          |           | 8,400 2                  | 2018  | 1-2                  |                   |                    | 8,400          | 2018            | 1-2         |                                         | :              | 8,400               |
| GALLO I      | DANIE           | EL J JR                  |                |        |                       |           | 1798/0107              |             | C    | 07/01/2005               | U      | I                 |                            | 1,895,00           | 00 06         | 2018                  | 1-3          |           | 644,420 2                | 2018  | 1-3                  |                   | 6                  | 644,420        | 2018            | 1-3         |                                         | 64             | 4,420               |
|              |                 |                          |                |        |                       |           |                        |             |      |                          |        |                   |                            |                    |               |                       |              |           |                          |       |                      |                   |                    |                |                 |             |                                         |                |                     |
|              |                 |                          |                |        |                       |           |                        |             |      |                          |        |                   |                            |                    |               |                       | Total:       |           | 918,190                  |       | Total:               |                   | 9                  | 18,190         |                 | Total:      |                                         | 91             | 8,190               |
|              |                 |                          | <b>XEMPTIO</b> | NS     |                       |           |                        |             |      |                          |        | HER               | R ASSE                     | ESSME              | INTS          |                       |              |           | This sign                | atur  | e ackr               | nowled            | ges a vi           | sit by         | a Dat           | a Coll      | ector or                                | Assesso        | )r                  |
| Year         | Туре            | 2                        | Description    |        |                       | A         | Amount                 | Code        |      | Descript                 | ion    |                   | Nur                        | nber               | Ar            | nount                 | C            | omm. Int. |                          |       |                      |                   |                    |                |                 |             |                                         |                |                     |
|              |                 |                          |                |        |                       |           |                        |             |      |                          |        |                   |                            |                    |               |                       |              |           |                          |       | A D                  | DDAI              | SED VA             | TITE           | SUM             | MAD         | 7                                       |                |                     |
|              |                 |                          |                |        |                       |           |                        |             |      |                          |        |                   |                            |                    |               |                       |              |           |                          |       |                      |                   |                    |                |                 |             |                                         |                |                     |
|              |                 |                          |                |        | Total:                |           |                        |             |      |                          |        |                   |                            |                    |               |                       |              |           | Appraised B              | -     |                      |                   |                    |                |                 |             |                                         | 92             | 0,600               |
|              |                 |                          |                |        |                       | <u>SS</u> | ESSING NI              | -           |      |                          |        |                   |                            |                    |               |                       |              |           | Appraised X              |       |                      |                   |                    |                |                 |             |                                         |                | 0                   |
|              | HD/ SU<br>001/A |                          | NBHL           | ) Nan  | ne                    |           | Street Inc             | lex Nam     | ıe   |                          | Tra    | cing              |                            | _                  |               | Bate                  | ch           |           | Appraised C              |       |                      |                   | 0                  |                |                 |             |                                         |                | 0                   |
| U            | 001/A           |                          |                |        |                       |           |                        |             |      |                          |        |                   |                            |                    |               |                       |              |           | Appraised L              |       |                      | (Bldg)            | )                  |                |                 |             |                                         | 39             | 1,100               |
| W/O BSN      | <b>/</b> T      |                          |                |        |                       |           | NU                     | <b>DTES</b> |      |                          |        |                   |                            |                    |               |                       |              |           | Special Land             | d Va  | lue                  |                   |                    |                |                 |             |                                         |                | 0                   |
|              |                 | IX BATH                  |                |        |                       |           |                        |             |      |                          |        |                   |                            |                    |               |                       |              |           | Total Appra              | ised  | Parcel               | Value             | ;                  |                |                 |             |                                         | 1,31           | 1,700               |
| 1 FPL=G.     |                 |                          |                |        |                       |           |                        |             |      |                          |        |                   |                            |                    |               |                       |              |           | Valuation M              | letho | d:                   |                   |                    |                |                 |             |                                         |                | С                   |
|              |                 |                          |                |        |                       |           |                        |             |      |                          |        |                   |                            |                    |               |                       |              |           |                          |       |                      |                   |                    |                |                 |             |                                         |                |                     |
|              |                 | OVER FGR=                |                |        |                       |           |                        |             |      |                          |        |                   |                            |                    |               |                       |              |           | Adjustment:              |       |                      |                   |                    |                |                 |             |                                         |                | 0                   |
| 2 BDRM       | & 1 BA          | АТН                      |                |        |                       |           |                        |             |      |                          |        |                   |                            |                    |               |                       |              |           | Net Total A              |       | icod I               | Domool            | Value              |                | _               |             |                                         | 1,311          | 1 700               |
|              |                 |                          |                |        |                       |           |                        |             |      |                          |        |                   |                            |                    |               |                       |              |           | Net Total A              | ppra  | iiscu I              |                   |                    |                |                 |             |                                         | 1,311          | 1,700               |
| <b>D</b> :   | ID I            | LDI                      |                |        |                       | BU        | JILDING H              |             | T RI |                          |        | 0/ 0              |                            |                    |               | a                     |              |           |                          |       |                      |                   | T/ CHA             |                |                 |             | D                                       | /D 1/          |                     |
| Permit 02074 |                 | Issue Date<br>07/07/2011 | Туре           | _      | scription<br>ARTMEN   | r         | Ai                     | mount<br>8. | 000  | Insp. Date<br>01/11/2012 |        | <u>% Co</u><br>10 | -                          | Date Co<br>03/20/2 |               | Comm<br>C <b>O</b> #1 |              |           | Date<br>10/09/2017       |       | Тур                  | be                | IS                 | ID<br>WG       | Cd              |             | Purpos<br>Review                        | No Char        | nge                 |
| 19653        |                 | 08/09/2007               | DW             |        | w Dwelling            | -         |                        | 700,        |      | 09/25/2008               |        | 10                |                            | 07/14/2            |               | CO#09                 |              |           | 08/01/2017               | 7     |                      |                   |                    | GS             | 61              | Data        | Mailer I                                | lo Chang       | ge                  |
|              |                 |                          |                |        |                       |           |                        |             |      |                          |        |                   |                            |                    |               |                       |              |           | 01/11/2012<br>09/25/2008 |       |                      |                   |                    | DL<br>DL       |                 |             | ur+Liste<br>ur+Liste                    |                |                     |
|              |                 |                          |                |        |                       |           |                        |             |      |                          |        |                   |                            |                    |               |                       |              |           | 10/01/2007               | 7     |                      |                   |                    | DL             |                 |             | r Consti                                |                |                     |
|              |                 |                          |                |        |                       |           |                        |             |      |                          |        |                   |                            |                    |               |                       |              |           |                          |       |                      |                   |                    |                |                 |             |                                         |                |                     |
|              |                 |                          |                |        |                       |           |                        |             |      |                          |        |                   |                            |                    | <u></u>       |                       |              |           |                          |       |                      |                   |                    |                |                 |             |                                         |                |                     |
| B Use        |                 | Use                      |                | 1 1    |                       | -         |                        |             | Uni  |                          | _      |                   | <mark>E VAL</mark><br>Acre | LUATIO             | ON SE<br>ST.  | CTIC                  |              |           |                          | -     | C                    | cial Pri          | iaina              | S A            | Adi             |             |                                         |                |                     |
| # Code       |                 | Description              | Zone           | D      | Front De              | oth       | Units                  |             | Pric |                          | tors   | 5.A.              | Disc                       | Factor             |               | Adj.                  |              | Notes     | - Adi                    |       | <u>spe</u><br>Spec U |                   | scing<br>Spec Calo | -              | ~               | dj. Uni     | t Price                                 | Land Va        | ılue                |
|              | Resid           |                          | R-1            |        |                       |           | 43,560                 | SF          |      | 9.16 1.0<br>000.00 1.0   | 000    | 5                 | 1.0000                     | 1.00               | 0 04          | 0.95                  |              |           |                          |       |                      |                   |                    |                | 1.00            |             |                                         | 37             | 9,100               |
| 1 1-2        | Res E           | Excess                   | R-1            |        |                       |           | 0.30                   | AC          | 40,  | 000.00 1.00              | 000    | 0                 | 1.0000                     | 1.00               | 00            | 1.00                  |              |           |                          |       |                      |                   |                    |                | 1.00            |             |                                         | 1              | 2,000               |
|              |                 |                          |                |        |                       |           |                        |             |      |                          |        |                   |                            |                    |               |                       |              |           |                          |       |                      |                   |                    |                |                 |             |                                         |                |                     |
|              |                 |                          |                |        |                       |           |                        |             |      |                          |        |                   |                            |                    |               |                       |              |           |                          |       |                      |                   |                    |                |                 |             |                                         |                |                     |
|              |                 |                          |                |        |                       |           |                        |             |      |                          |        |                   |                            |                    |               |                       |              |           |                          |       |                      |                   |                    |                |                 |             |                                         |                |                     |
|              |                 |                          |                |        |                       |           |                        |             |      |                          |        |                   |                            |                    |               |                       |              |           |                          |       |                      |                   |                    |                |                 |             |                                         |                |                     |
|              |                 |                          | Т              | otal ( | Card Land             | Uni       | ts: 1.                 | 30 AC       | Р    | arcel Total              | Lan    | d Are             | ea:1.3 /                   | C                  |               |                       |              |           |                          |       |                      |                   |                    |                | Tota            | l Land      | Value:                                  | 39             | 1,100               |
|              |                 |                          |                |        |                       |           |                        |             |      |                          |        |                   |                            |                    |               |                       |              |           |                          |       |                      |                   |                    |                |                 |             |                                         |                |                     |