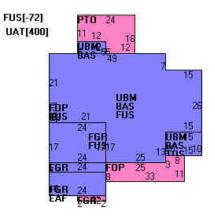

| Property     | v Loca          | tion: 89 GR              | UMMAN          | HIL    | L RD                  |           |                        |             | Μ    | AP ID:54                 | //2    | 2/3 /             |                            |                    |               | Bld                   | lg Nai       | ne:       |                          |       |                      |                   |                    | S              | state 1         | Use:1-      | 1                                       |                |                     |
|--------------|-----------------|--------------------------|----------------|--------|-----------------------|-----------|------------------------|-------------|------|--------------------------|--------|-------------------|----------------------------|--------------------|---------------|-----------------------|--------------|-----------|--------------------------|-------|----------------------|-------------------|--------------------|----------------|-----------------|-------------|-----------------------------------------|----------------|---------------------|
| Vision I     | D: 1(           | 01566                    |                |        | Acc                   | oun       | t #074420              |             |      |                          |        | I                 | Bldg #:                    | 1 0                | of 1          | Sec #                 | <b>#:</b>    | 1 of      | 1 Card                   | 1     | of                   | 1                 |                    | Pr             | rint D          | ate:05      | /09/202                                 | 0 16:05        |                     |
|              |                 | <u>RENT OWNE</u>         | E <b>R</b>     |        | TOPO.                 |           | UTILI                  |             |      | <u>STRT./RO</u>          | AD     |                   | LO                         | CATIO              | N             |                       | _            |           | CURRENT A                |       |                      |                   |                    |                |                 |             |                                         |                |                     |
| LAMPIT       | ELLI            | CECELIA J                |                |        | evel                  |           | 2 Public W             | ater        | 1 1  | Paved                    |        |                   |                            |                    |               | DECI                  |              | ription   | Code                     | App   |                      | Value             |                    | ssed Va        |                 |             | 61                                      | 51             |                     |
| 89 GRUM      | IMAN            | HILL RD                  |                |        |                       |           | 6 Septic               |             |      |                          |        |                   |                            |                    |               | RES 1                 | LAND<br>EXCE | S         | 1-1<br>1-2               |       |                      | 379,100<br>12,000 |                    | 20             | 65,370<br>8,400 |             | WILTO                                   |                |                     |
| WILTON       | . ст (          | )6897                    |                |        |                       |           | <u> </u>               |             | MEN  | VTAL DAT                 | ГЛ     |                   |                            |                    |               | DWE                   | LLIN         | G         | 1-3                      |       | 9                    | 920,600           |                    | 64             | 44,420          |             | ,,,,,,,,,,,,,,,,,,,,,,,,,,,,,,,,,,,,,,, | , 01           |                     |
| Additiona    |                 |                          |                | Oth    | er ID:                | 55        | 573 3 .                |             |      | Legal Notes              |        |                   |                            |                    |               |                       |              |           |                          |       |                      |                   |                    |                |                 |             |                                         |                |                     |
|              |                 |                          |                |        | able/Exem             |           |                        |             |      | Legal Notes              |        |                   |                            |                    |               |                       |              |           |                          |       |                      |                   |                    |                |                 |             |                                         |                |                     |
|              |                 |                          |                |        | Distric               | 1         | - 4                    |             |      | Legal Notes              |        |                   | 11 447                     |                    |               |                       |              |           |                          |       |                      |                   |                    |                |                 | <b>T</b> 7  | TOI                                     |                | NT                  |
|              |                 |                          |                |        | cus Tract<br>al Notes | 4:        | 54                     |             |      | Legal Notes<br>Call Back | S B    | SAA-              | 11-#45-                    | A                  |               |                       |              |           |                          |       |                      |                   |                    |                |                 | V           | 121                                     | [ <b>O</b> ]   | .N                  |
|              |                 |                          |                |        | al Notes              |           |                        |             |      | oun buck                 |        |                   |                            |                    |               |                       |              |           |                          |       |                      |                   |                    |                |                 |             |                                         |                |                     |
|              |                 |                          |                | GIŠ    | ID: 10150             |           |                        |             |      | ASSOC PI                 |        |                   |                            |                    |               |                       |              |           | Total                    |       |                      | 311,700           |                    |                | 18,190          |             |                                         |                |                     |
|              |                 | ECORD OF C               | )WNERSH        | IP     |                       | B         | K-VOL/PA               |             |      | E DATE                   |        |                   | SALE                       |                    |               |                       |              |           |                          |       |                      |                   | ENTS (             |                |                 |             |                                         |                |                     |
|              |                 | CECELIA J<br>ICHARD &    |                |        |                       |           | 2405/0138<br>2187/0234 |             |      | 2/12/2014<br>)5/31/2011  | U<br>0 | I<br>I            |                            | 1,100,00           | 0 PO<br>00 WD | Yr. 2018              | Code<br>1-1  | Assess    | ed Value<br>265,370 2    |       | Code<br>1-1          | Ass               | essed Va<br>2      | lue<br>265,370 |                 | Code<br>1-1 | Asse                                    | sed Valu<br>26 | ue<br>5 <b>,370</b> |
| KINGDO       | м но            | MES LLC                  |                |        |                       |           | 1948/0035              |             | 0    | 06/21/2007               | U      | V                 |                            |                    | 0 QC          | 2018                  | 1-2          |           | 8,400 2                  | 2018  | 1-2                  |                   |                    | 8,400          | 2018            | 1-2         |                                         | :              | 8,400               |
| GALLO I      | DANIE           | EL J JR                  |                |        |                       |           | 1798/0107              |             | C    | 07/01/2005               | U      | I                 |                            | 1,895,00           | 00 06         | 2018                  | 1-3          |           | 644,420 2                | 2018  | 1-3                  |                   | 6                  | 644,420        | 2018            | 1-3         |                                         | 64             | 4,420               |
|              |                 |                          |                |        |                       |           |                        |             |      |                          |        |                   |                            |                    |               |                       |              |           |                          |       |                      |                   |                    |                |                 |             |                                         |                |                     |
|              |                 |                          |                |        |                       |           |                        |             |      |                          |        |                   |                            |                    |               |                       | Total:       |           | 918,190                  |       | Total:               |                   | 9                  | 18,190         |                 | Total:      |                                         | 91             | 8,190               |
|              |                 |                          | <b>XEMPTIO</b> | NS     |                       |           |                        |             |      |                          |        | HER               | R ASSE                     | ESSME              | INTS          |                       |              |           | This sign                | atur  | e ackr               | nowled            | ges a vi           | sit by         | a Dat           | a Coll      | ector or                                | Assesso        | )r                  |
| Year         | Туре            | 2                        | Description    |        |                       | A         | Amount                 | Code        |      | Descript                 | ion    |                   | Nur                        | nber               | Ar            | nount                 | C            | omm. Int. |                          |       |                      |                   |                    |                |                 |             |                                         |                |                     |
|              |                 |                          |                |        |                       |           |                        |             |      |                          |        |                   |                            |                    |               |                       |              |           |                          |       | A D                  | DDAI              | SED VA             | TITE           | SUM             | MAD         | 7                                       |                |                     |
|              |                 |                          |                |        |                       |           |                        |             |      |                          |        |                   |                            |                    |               |                       |              |           |                          |       |                      |                   |                    |                |                 |             |                                         |                |                     |
|              |                 |                          |                |        | Total:                |           |                        |             |      |                          |        |                   |                            |                    |               |                       |              |           | Appraised B              | -     |                      |                   |                    |                |                 |             |                                         | 92             | 0,600               |
|              |                 |                          |                |        |                       | <u>SS</u> | ESSING NI              | -           |      |                          |        |                   |                            |                    |               |                       |              |           | Appraised X              |       |                      |                   |                    |                |                 |             |                                         |                | 0                   |
|              | HD/ SU<br>001/A |                          | NBHL           | ) Nan  | ne                    |           | Street Inc             | lex Nam     | ıe   |                          | Tra    | cing              |                            | _                  |               | Bate                  | ch           |           | Appraised C              |       |                      |                   | 0                  |                |                 |             |                                         |                | 0                   |
| U            | 001/A           |                          |                |        |                       |           |                        |             |      |                          |        |                   |                            |                    |               |                       |              |           | Appraised L              |       |                      | (Bldg)            | )                  |                |                 |             |                                         | 39             | 1,100               |
| W/O BSN      | <b>/</b> T      |                          |                |        |                       |           | NU                     | <b>DTES</b> |      |                          |        |                   |                            |                    |               |                       |              |           | Special Land             | d Va  | lue                  |                   |                    |                |                 |             |                                         |                | 0                   |
|              |                 | IX BATH                  |                |        |                       |           |                        |             |      |                          |        |                   |                            |                    |               |                       |              |           | Total Appra              | ised  | Parcel               | Value             | ;                  |                |                 |             |                                         | 1,31           | 1,700               |
| 1 FPL=G.     |                 |                          |                |        |                       |           |                        |             |      |                          |        |                   |                            |                    |               |                       |              |           | Valuation M              | letho | d:                   |                   |                    |                |                 |             |                                         |                | С                   |
|              |                 |                          |                |        |                       |           |                        |             |      |                          |        |                   |                            |                    |               |                       |              |           |                          |       |                      |                   |                    |                |                 |             |                                         |                |                     |
|              |                 | OVER FGR=                |                |        |                       |           |                        |             |      |                          |        |                   |                            |                    |               |                       |              |           | Adjustment:              |       |                      |                   |                    |                |                 |             |                                         |                | 0                   |
| 2 BDRM       | & 1 BA          | АТН                      |                |        |                       |           |                        |             |      |                          |        |                   |                            |                    |               |                       |              |           | Net Total A              |       | icod I               | Domool            | Value              |                | _               |             |                                         | 1,311          | 1 700               |
|              |                 |                          |                |        |                       |           |                        |             |      |                          |        |                   |                            |                    |               |                       |              |           | Net Total A              | ppra  | iiscu I              |                   |                    |                |                 |             |                                         | 1,311          | 1,700               |
| <b>D</b> :   | ID I            | LDI                      |                |        |                       | BU        | JILDING H              |             | T RI |                          |        | 0/ 0              |                            |                    |               | a                     |              |           |                          |       |                      |                   | T/ CHA             |                |                 |             | D                                       | /D 1/          |                     |
| Permit 02074 |                 | Issue Date<br>07/07/2011 | Туре           | _      | scription<br>ARTMEN   | r         | Ai                     | mount<br>8. | 000  | Insp. Date<br>01/11/2012 |        | <u>% Co</u><br>10 | -                          | Date Co<br>03/20/2 |               | Comm<br>C <b>O</b> #1 |              |           | Date<br>10/09/2017       |       | Тур                  | be                | IS                 | ID<br>WG       | Cd              |             | Purpos<br>Review                        | No Char        | nge                 |
| 19653        |                 | 08/09/2007               | DW             |        | w Dwelling            | -         |                        | 700,        |      | 09/25/2008               |        | 10                |                            | 07/14/2            |               | CO#09                 |              |           | 08/01/2017               | 7     |                      |                   |                    | GS             | 61              | Data        | Mailer I                                | lo Chang       | ge                  |
|              |                 |                          |                |        |                       |           |                        |             |      |                          |        |                   |                            |                    |               |                       |              |           | 01/11/2012<br>09/25/2008 |       |                      |                   |                    | DL<br>DL       |                 |             | ur+Liste<br>ur+Liste                    |                |                     |
|              |                 |                          |                |        |                       |           |                        |             |      |                          |        |                   |                            |                    |               |                       |              |           | 10/01/2007               | 7     |                      |                   |                    | DL             |                 |             | r Consti                                |                |                     |
|              |                 |                          |                |        |                       |           |                        |             |      |                          |        |                   |                            |                    |               |                       |              |           |                          |       |                      |                   |                    |                |                 |             |                                         |                |                     |
|              |                 |                          |                |        |                       |           |                        |             |      |                          |        |                   |                            |                    | <u></u>       |                       |              |           |                          |       |                      |                   |                    |                |                 |             |                                         |                |                     |
| B Use        |                 | Use                      |                | 1 1    |                       | -         |                        |             | Uni  |                          | _      |                   | <mark>E VAL</mark><br>Acre | LUATIO             | ON SE<br>ST.  | CTIC                  |              |           |                          | -     | C                    | cial Pri          | iaina              | S A            | Adi             |             |                                         |                |                     |
| # Code       |                 | Description              | Zone           | D      | Front De              | oth       | Units                  |             | Pric |                          | tors   | 5.A.              | Disc                       | Factor             |               | Adj.                  |              | Notes     | - Adi                    |       | <u>spe</u><br>Spec U |                   | scing<br>Spec Calo | -              | ~               | dj. Uni     | t Price                                 | Land Va        | ılue                |
|              | Resid           |                          | R-1            |        |                       |           | 43,560                 | SF          |      | 9.16 1.0<br>000.00 1.0   | 000    | 5                 | 1.0000                     | 1.00               | 0 04          | 0.95                  |              |           |                          |       |                      |                   |                    |                | 1.00            |             |                                         | 37             | 9,100               |
| 1 1-2        | Res E           | Excess                   | R-1            |        |                       |           | 0.30                   | AC          | 40,  | 000.00 1.00              | 000    | 0                 | 1.0000                     | 1.00               | 00            | 1.00                  |              |           |                          |       |                      |                   |                    |                | 1.00            |             |                                         | 1              | 2,000               |
|              |                 |                          |                |        |                       |           |                        |             |      |                          |        |                   |                            |                    |               |                       |              |           |                          |       |                      |                   |                    |                |                 |             |                                         |                |                     |
|              |                 |                          |                |        |                       |           |                        |             |      |                          |        |                   |                            |                    |               |                       |              |           |                          |       |                      |                   |                    |                |                 |             |                                         |                |                     |
|              |                 |                          |                |        |                       |           |                        |             |      |                          |        |                   |                            |                    |               |                       |              |           |                          |       |                      |                   |                    |                |                 |             |                                         |                |                     |
|              |                 |                          |                |        |                       |           |                        |             |      |                          |        |                   |                            |                    |               |                       |              |           |                          |       |                      |                   |                    |                |                 |             |                                         |                |                     |
|              |                 |                          | Т              | otal ( | Card Land             | Uni       | ts: 1.                 | 30 AC       | Р    | arcel Total              | Lan    | d Are             | ea:1.3 /                   | C                  |               |                       |              |           |                          |       |                      |                   |                    |                | Tota            | l Land      | Value:                                  | 39             | 1,100               |
|              |                 |                          |                |        |                       |           |                        |             |      |                          |        |                   |                            |                    |               |                       |              |           |                          |       |                      |                   |                    |                |                 |             |                                         |                |                     |