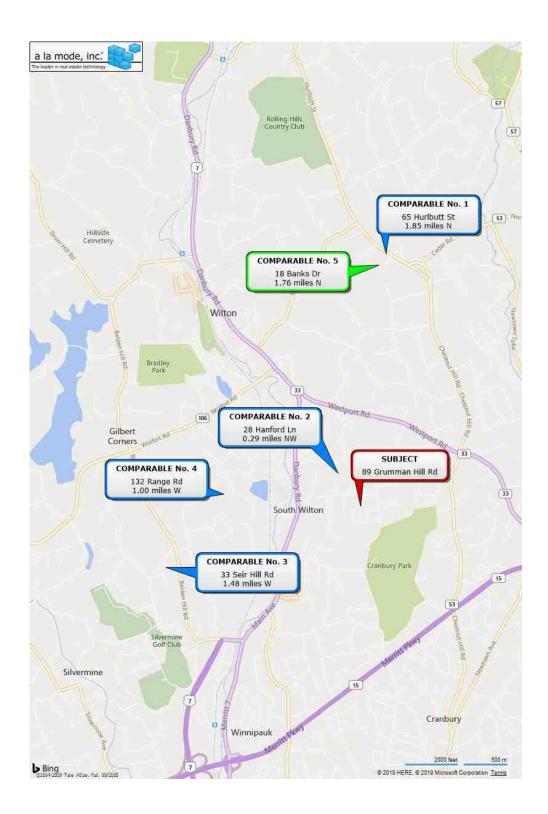

| Property     | v Loca          | tion: 89 GR              | UMMAN          | HIL    | L RD                  |           |                        |             | Μ    | AP ID:54                 | //2    | 2/3 /             |                            |                    |               | Bld                   | lg Nai       | ne:       |                          |       |                      |                   |                    | S              | state 1         | Use:1-      | 1                                       |                |                     |
|--------------|-----------------|--------------------------|----------------|--------|-----------------------|-----------|------------------------|-------------|------|--------------------------|--------|-------------------|----------------------------|--------------------|---------------|-----------------------|--------------|-----------|--------------------------|-------|----------------------|-------------------|--------------------|----------------|-----------------|-------------|-----------------------------------------|----------------|---------------------|
| Vision I     | D: 1(           | 01566                    |                |        | Acc                   | oun       | t #074420              |             |      |                          |        | I                 | Bldg #:                    | 1 0                | of 1          | Sec #                 | <b>#:</b>    | 1 of      | 1 Card                   | 1     | of                   | 1                 |                    | Pr             | rint D          | ate:05      | /09/202                                 | 0 16:05        |                     |
|              |                 | <u>RENT OWNE</u>         | E <b>R</b>     |        | TOPO.                 |           | UTILI                  |             |      | <u>STRT./RO</u>          | AD     |                   | LO                         | CATIO              | N             |                       | _            |           | CURRENT A                |       |                      |                   |                    |                |                 |             |                                         |                |                     |
| LAMPIT       | ELLI            | CECELIA J                |                |        | evel                  |           | 2 Public W             | ater        | 1 1  | Paved                    |        |                   |                            |                    |               | DECI                  |              | ription   | Code                     | App   |                      | Value             |                    | ssed Va        |                 |             | 61                                      | 51             |                     |
| 89 GRUM      | IMAN            | HILL RD                  |                |        |                       |           | 6 Septic               |             |      |                          |        |                   |                            |                    |               | RES 1                 | LAND<br>EXCE | S         | 1-1<br>1-2               |       |                      | 379,100<br>12,000 |                    | 20             | 65,370<br>8,400 |             | WILTO                                   |                |                     |
| WILTON       | . ст (          | )6897                    |                |        |                       |           | <u> </u>               |             | MEN  | VTAL DAT                 | ГЛ     |                   |                            |                    |               | DWE                   | LLIN         | G         | 1-3                      |       | 9                    | 920,600           |                    | 64             | 44,420          |             | ,,,,,,,,,,,,,,,,,,,,,,,,,,,,,,,,,,,,,,, | , 01           |                     |
| Additiona    |                 |                          |                | Oth    | er ID:                | 55        | 573 3 .                |             |      | Legal Notes              |        |                   |                            |                    |               |                       |              |           |                          |       |                      |                   |                    |                |                 |             |                                         |                |                     |
|              |                 |                          |                |        | able/Exem             |           |                        |             |      | Legal Notes              |        |                   |                            |                    |               |                       |              |           |                          |       |                      |                   |                    |                |                 |             |                                         |                |                     |
|              |                 |                          |                |        | Distric               | 1         | - 4                    |             |      | Legal Notes              |        |                   | 11 447                     |                    |               |                       |              |           |                          |       |                      |                   |                    |                |                 | <b>T</b> 7  | TOI                                     |                | NT                  |
|              |                 |                          |                |        | cus Tract<br>al Notes | 4:        | 54                     |             |      | Legal Notes<br>Call Back | S B    | SAA-              | 11-#45-                    | A                  |               |                       |              |           |                          |       |                      |                   |                    |                |                 | V           | 121                                     | [ <b>O</b> ]   | .N                  |
|              |                 |                          |                |        | al Notes              |           |                        |             |      | oun buck                 |        |                   |                            |                    |               |                       |              |           |                          |       |                      |                   |                    |                |                 |             |                                         |                |                     |
|              |                 |                          |                | GIŠ    | ID: 10150             |           |                        |             |      | ASSOC PI                 |        |                   |                            |                    |               |                       |              |           | Total                    |       |                      | 311,700           |                    |                | 18,190          |             |                                         |                |                     |
|              |                 | ECORD OF C               | )WNERSH        | IP     |                       | B         | K-VOL/PA               |             |      | E DATE                   |        |                   | SALE                       |                    |               |                       |              |           |                          |       |                      |                   | ENTS (             |                |                 |             |                                         |                |                     |
|              |                 | CECELIA J<br>ICHARD &    |                |        |                       |           | 2405/0138<br>2187/0234 |             |      | 2/12/2014<br>)5/31/2011  | U<br>0 | I<br>I            |                            | 1,100,00           | 0 PO<br>00 WD | Yr. 2018              | Code<br>1-1  | Assess    | ed Value<br>265,370 2    |       | Code<br>1-1          | Ass               | essed Va<br>2      | lue<br>265,370 |                 | Code<br>1-1 | Asse                                    | sed Valu<br>26 | ue<br>5 <b>,370</b> |
| KINGDO       | м но            | MES LLC                  |                |        |                       |           | 1948/0035              |             | 0    | 06/21/2007               | U      | V                 |                            |                    | 0 QC          | 2018                  | 1-2          |           | 8,400 2                  | 2018  | 1-2                  |                   |                    | 8,400          | 2018            | 1-2         |                                         | :              | 8,400               |
| GALLO I      | DANIE           | EL J JR                  |                |        |                       |           | 1798/0107              |             | C    | 07/01/2005               | U      | I                 |                            | 1,895,00           | 00 06         | 2018                  | 1-3          |           | 644,420 2                | 2018  | 1-3                  |                   | 6                  | 644,420        | 2018            | 1-3         |                                         | 64             | 4,420               |
|              |                 |                          |                |        |                       |           |                        |             |      |                          |        |                   |                            |                    |               |                       |              |           |                          |       |                      |                   |                    |                |                 |             |                                         |                |                     |
|              |                 |                          |                |        |                       |           |                        |             |      |                          |        |                   |                            |                    |               |                       | Total:       |           | 918,190                  |       | Total:               |                   | 9                  | 18,190         |                 | Total:      |                                         | 91             | 8,190               |
|              |                 |                          | <b>XEMPTIO</b> | NS     |                       |           |                        |             |      |                          |        | HER               | R ASSE                     | ESSME              | INTS          |                       |              |           | This sign                | atur  | e ackr               | nowled            | ges a vi           | sit by         | a Dat           | a Coll      | ector or                                | Assesso        | )r                  |
| Year         | Туре            | 2                        | Description    |        |                       | A         | Amount                 | Code        |      | Descript                 | ion    |                   | Nur                        | nber               | Ar            | nount                 | C            | omm. Int. |                          |       |                      |                   |                    |                |                 |             |                                         |                |                     |
|              |                 |                          |                |        |                       |           |                        |             |      |                          |        |                   |                            |                    |               |                       |              |           |                          |       | A D                  | DDAI              | SED VA             | TITE           | SUM             | MAD         | 7                                       |                |                     |
|              |                 |                          |                |        |                       |           |                        |             |      |                          |        |                   |                            |                    |               |                       |              |           |                          |       |                      |                   |                    |                |                 |             |                                         |                |                     |
|              |                 |                          |                |        | Total:                |           |                        |             |      |                          |        |                   |                            |                    |               |                       |              |           | Appraised B              | -     |                      |                   |                    |                |                 |             |                                         | 92             | 0,600               |
|              |                 |                          |                |        |                       | <u>SS</u> | ESSING NI              | -           |      |                          |        |                   |                            |                    |               |                       |              |           | Appraised X              |       |                      |                   |                    |                |                 |             |                                         |                | 0                   |
|              | HD/ SU<br>001/A |                          | NBHL           | ) Nan  | ne                    |           | Street Inc             | lex Nam     | ıe   |                          | Tra    | cing              |                            | _                  |               | Bate                  | ch           |           | Appraised C              |       |                      |                   | 0                  |                |                 |             |                                         |                | 0                   |
| U            | 001/A           |                          |                |        |                       |           |                        |             |      |                          |        |                   |                            |                    |               |                       |              |           | Appraised L              |       |                      | (Bldg)            | )                  |                |                 |             |                                         | 39             | 1,100               |
| W/O BSN      | <b>/</b> T      |                          |                |        |                       |           | NU                     | <b>DTES</b> |      |                          |        |                   |                            |                    |               |                       |              |           | Special Land             | d Va  | lue                  |                   |                    |                |                 |             |                                         |                | 0                   |
|              |                 | IX BATH                  |                |        |                       |           |                        |             |      |                          |        |                   |                            |                    |               |                       |              |           | Total Appra              | ised  | Parcel               | Value             | ;                  |                |                 |             |                                         | 1,31           | 1,700               |
| 1 FPL=G.     |                 |                          |                |        |                       |           |                        |             |      |                          |        |                   |                            |                    |               |                       |              |           | Valuation M              | letho | d:                   |                   |                    |                |                 |             |                                         |                | С                   |
|              |                 |                          |                |        |                       |           |                        |             |      |                          |        |                   |                            |                    |               |                       |              |           |                          |       |                      |                   |                    |                |                 |             |                                         |                |                     |
|              |                 | OVER FGR=                |                |        |                       |           |                        |             |      |                          |        |                   |                            |                    |               |                       |              |           | Adjustment:              |       |                      |                   |                    |                |                 |             |                                         |                | 0                   |
| 2 BDRM       | & 1 BA          | АТН                      |                |        |                       |           |                        |             |      |                          |        |                   |                            |                    |               |                       |              |           | Net Total A              |       | icod I               | Domool            | Value              |                | _               |             |                                         | 1,311          | 1 700               |
|              |                 |                          |                |        |                       |           |                        |             |      |                          |        |                   |                            |                    |               |                       |              |           | Net Total A              | ppra  | iiscu I              |                   |                    |                |                 |             |                                         | 1,311          | 1,700               |
| <b>D</b> :   | ID I            | LDI                      |                |        |                       | BU        | JILDING H              |             | T RI |                          |        | 0/ 0              |                            |                    |               | a                     |              |           |                          |       |                      |                   | T/ CHA             |                |                 |             | D                                       | /D 1/          |                     |
| Permit 02074 |                 | Issue Date<br>07/07/2011 | Туре           | _      | scription<br>ARTMEN   | r         | Ai                     | mount<br>8. | 000  | Insp. Date<br>01/11/2012 |        | <u>% Co</u><br>10 | -                          | Date Co<br>03/20/2 |               | Comm<br>C <b>O</b> #1 |              |           | Date<br>10/09/2017       |       | Тур                  | be                | IS                 | ID<br>WG       | Cd              |             | Purpos<br>Review                        | No Char        | nge                 |
| 19653        |                 | 08/09/2007               | DW             |        | w Dwelling            | -         |                        | 700,        |      | 09/25/2008               |        | 10                |                            | 07/14/2            |               | CO#09                 |              |           | 08/01/2017               | 7     |                      |                   |                    | GS             | 61              | Data        | Mailer I                                | lo Chang       | ge                  |
|              |                 |                          |                |        |                       |           |                        |             |      |                          |        |                   |                            |                    |               |                       |              |           | 01/11/2012<br>09/25/2008 |       |                      |                   |                    | DL<br>DL       |                 |             | ur+Liste<br>ur+Liste                    |                |                     |
|              |                 |                          |                |        |                       |           |                        |             |      |                          |        |                   |                            |                    |               |                       |              |           | 10/01/2007               | 7     |                      |                   |                    | DL             |                 |             | r Consti                                |                |                     |
|              |                 |                          |                |        |                       |           |                        |             |      |                          |        |                   |                            |                    |               |                       |              |           |                          |       |                      |                   |                    |                |                 |             |                                         |                |                     |
|              |                 |                          |                |        |                       |           |                        |             |      |                          |        |                   |                            |                    | <u></u>       |                       |              |           |                          |       |                      |                   |                    |                |                 |             |                                         |                |                     |
| B Use        |                 | Use                      |                | 1 1    |                       | -         |                        |             | Uni  |                          | _      |                   | <mark>E VAL</mark><br>Acre | LUATIO             | ON SE<br>ST.  | CTIC                  |              |           |                          | -     | C                    | cial Pri          | iaina              | S A            | Adi             |             |                                         |                |                     |
| # Code       |                 | Description              | Zone           | D      | Front De              | oth       | Units                  |             | Pric |                          | tors   | 5.A.              | Disc                       | Factor             |               | Adj.                  |              | Notes     | - Adi                    |       | <u>spe</u><br>Spec U |                   | scing<br>Spec Calo | -              | ~               | dj. Uni     | t Price                                 | Land Va        | ılue                |
|              | Resid           |                          | R-1            |        |                       |           | 43,560                 | SF          |      | 9.16 1.0<br>000.00 1.0   | 000    | 5                 | 1.0000                     | 1.00               | 0 04          | 0.95                  |              |           |                          |       |                      |                   |                    |                | 1.00            |             |                                         | 37             | 9,100               |
| 1 1-2        | Res E           | Excess                   | R-1            |        |                       |           | 0.30                   | AC          | 40,  | 000.00 1.00              | 000    | 0                 | 1.0000                     | 1.00               | 00            | 1.00                  |              |           |                          |       |                      |                   |                    |                | 1.00            |             |                                         | 1              | 2,000               |
|              |                 |                          |                |        |                       |           |                        |             |      |                          |        |                   |                            |                    |               |                       |              |           |                          |       |                      |                   |                    |                |                 |             |                                         |                |                     |
|              |                 |                          |                |        |                       |           |                        |             |      |                          |        |                   |                            |                    |               |                       |              |           |                          |       |                      |                   |                    |                |                 |             |                                         |                |                     |
|              |                 |                          |                |        |                       |           |                        |             |      |                          |        |                   |                            |                    |               |                       |              |           |                          |       |                      |                   |                    |                |                 |             |                                         |                |                     |
|              |                 |                          |                |        |                       |           |                        |             |      |                          |        |                   |                            |                    |               |                       |              |           |                          |       |                      |                   |                    |                |                 |             |                                         |                |                     |
|              |                 |                          | Т              | otal ( | Card Land             | Uni       | ts: 1.                 | 30 AC       | Р    | arcel Total              | Lan    | d Are             | ea:1.3 /                   | C                  |               |                       |              |           |                          |       |                      |                   |                    |                | Tota            | l Land      | Value:                                  | 39             | 1,100               |
|              |                 |                          |                |        |                       |           |                        |             |      |                          |        |                   |                            |                    |               |                       |              |           |                          |       |                      |                   |                    |                |                 |             |                                         |                |                     |