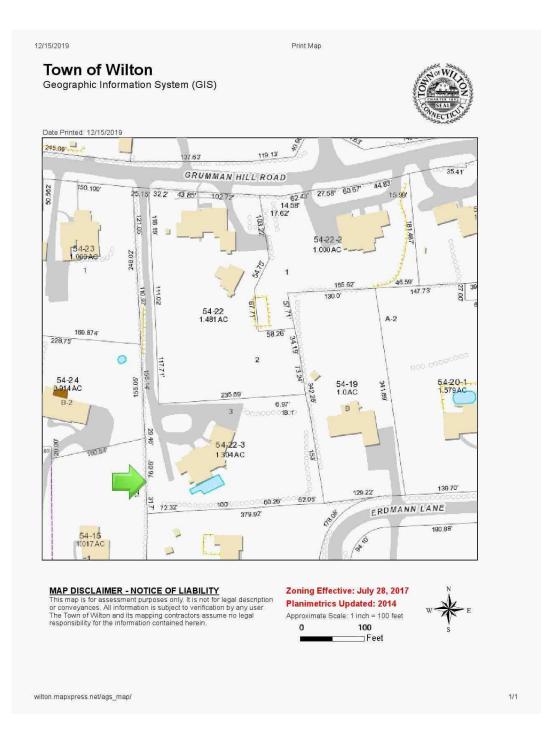

| Property     | v Loca          | tion: 89 GR              | UMMAN          | HIL    | L RD                  |           |                        |             | Μ    | AP ID:54                 | //2    | 2/3 /             |                            |                    |               | Bld                   | lg Nai       | ne:       |                          |       |                      |                   |                    | S              | state 1         | Use:1-      | 1                                       |                |                     |
|--------------|-----------------|--------------------------|----------------|--------|-----------------------|-----------|------------------------|-------------|------|--------------------------|--------|-------------------|----------------------------|--------------------|---------------|-----------------------|--------------|-----------|--------------------------|-------|----------------------|-------------------|--------------------|----------------|-----------------|-------------|-----------------------------------------|----------------|---------------------|
| Vision I     | D: 1(           | 01566                    |                |        | Acc                   | oun       | t #074420              |             |      |                          |        | I                 | Bldg #:                    | 1 0                | of 1          | Sec #                 | <b>#:</b>    | 1 of      | 1 Card                   | 1     | of                   | 1                 |                    | Pr             | rint D          | ate:05      | /09/202                                 | 0 16:05        |                     |
|              |                 | <u>RENT OWNE</u>         | E <b>R</b>     |        | TOPO.                 |           | UTILI                  |             |      | <u>STRT./RO</u>          | AD     |                   | LO                         | CATIO              | N             |                       | _            |           | CURRENT A                |       |                      |                   |                    |                |                 |             |                                         |                |                     |
| LAMPIT       | ELLI            | CECELIA J                |                |        | evel                  |           | 2 Public W             | ater        | 1 1  | Paved                    |        |                   |                            |                    |               | DECI                  |              | ription   | Code                     | App   |                      | Value             |                    | ssed Va        |                 |             | 61                                      | 51             |                     |
| 89 GRUM      | IMAN            | HILL RD                  |                |        |                       |           | 6 Septic               |             |      |                          |        |                   |                            |                    |               | RES 1                 | LAND<br>EXCE | S         | 1-1<br>1-2               |       |                      | 379,100<br>12,000 |                    | 20             | 65,370<br>8,400 |             | WILTO                                   |                |                     |
| WILTON       | . ст (          | )6897                    |                |        |                       |           | <u> </u>               |             | MEN  | VTAL DAT                 | ГЛ     |                   |                            |                    |               | DWE                   | LLIN         | G         | 1-3                      |       | 9                    | 920,600           |                    | 64             | 44,420          |             | ,,,,,,,,,,,,,,,,,,,,,,,,,,,,,,,,,,,,,,, | , 01           |                     |
| Additiona    |                 |                          |                | Oth    | er ID:                | 55        | 573 3 .                |             |      | Legal Notes              |        |                   |                            |                    |               |                       |              |           |                          |       |                      |                   |                    |                |                 |             |                                         |                |                     |
|              |                 |                          |                |        | able/Exem             |           |                        |             |      | Legal Notes              |        |                   |                            |                    |               |                       |              |           |                          |       |                      |                   |                    |                |                 |             |                                         |                |                     |
|              |                 |                          |                |        | Distric               | 1         | - 4                    |             |      | Legal Notes              |        |                   | 11 447                     |                    |               |                       |              |           |                          |       |                      |                   |                    |                |                 | <b>T</b> 7  | TOI                                     |                | NT                  |
|              |                 |                          |                |        | cus Tract<br>al Notes | 4:        | 54                     |             |      | Legal Notes<br>Call Back | S B    | SAA-              | 11-#45-                    | A                  |               |                       |              |           |                          |       |                      |                   |                    |                |                 | V           | 121                                     | [ <b>O</b> ]   | .N                  |
|              |                 |                          |                |        | al Notes              |           |                        |             |      | oun buck                 |        |                   |                            |                    |               |                       |              |           |                          |       |                      |                   |                    |                |                 |             |                                         |                |                     |
|              |                 |                          |                | GIŠ    | ID: 10150             |           |                        |             |      | ASSOC PI                 |        |                   |                            |                    |               |                       |              |           | Total                    |       |                      | 311,700           |                    |                | 18,190          |             |                                         |                |                     |
|              |                 | ECORD OF C               | )WNERSH        | IP     |                       | B         | K-VOL/PA               |             |      | E DATE                   |        |                   | SALE                       |                    |               |                       |              |           |                          |       |                      |                   | ENTS (             |                |                 |             |                                         |                |                     |
|              |                 | CECELIA J<br>ICHARD &    |                |        |                       |           | 2405/0138<br>2187/0234 |             |      | 2/12/2014<br>)5/31/2011  | U<br>0 | I<br>I            |                            | 1,100,00           | 0 PO<br>00 WD | Yr. 2018              | Code<br>1-1  | Assess    | ed Value<br>265,370 2    |       | Code<br>1-1          | Ass               | essed Va<br>2      | lue<br>265,370 |                 | Code<br>1-1 | Asse                                    | sed Valu<br>26 | ue<br>5 <b>,370</b> |
| KINGDO       | м но            | MES LLC                  |                |        |                       |           | 1948/0035              |             | 0    | 06/21/2007               | U      | V                 |                            |                    | 0 QC          | 2018                  | 1-2          |           | 8,400 2                  | 2018  | 1-2                  |                   |                    | 8,400          | 2018            | 1-2         |                                         | :              | 8,400               |
| GALLO I      | DANIE           | EL J JR                  |                |        |                       |           | 1798/0107              |             | C    | 07/01/2005               | U      | I                 |                            | 1,895,00           | 00 06         | 2018                  | 1-3          |           | 644,420 2                | 2018  | 1-3                  |                   | 6                  | 644,420        | 2018            | 1-3         |                                         | 64             | 4,420               |
|              |                 |                          |                |        |                       |           |                        |             |      |                          |        |                   |                            |                    |               |                       |              |           |                          |       |                      |                   |                    |                |                 |             |                                         |                |                     |
|              |                 |                          |                |        |                       |           |                        |             |      |                          |        |                   |                            |                    |               |                       | Total:       |           | 918,190                  |       | Total:               |                   | 9                  | 18,190         |                 | Total:      |                                         | 91             | 8,190               |
|              |                 |                          | <b>XEMPTIO</b> | NS     |                       |           |                        |             |      |                          |        | HER               | R ASSE                     | ESSME              | INTS          |                       |              |           | This sign                | atur  | e ackr               | nowled            | ges a vi           | sit by         | a Dat           | a Coll      | ector or                                | Assesso        | )r                  |
| Year         | Туре            | 2                        | Description    |        |                       | A         | Amount                 | Code        |      | Descript                 | ion    |                   | Nur                        | nber               | Ar            | nount                 | C            | omm. Int. |                          |       |                      |                   |                    |                |                 |             |                                         |                |                     |
|              |                 |                          |                |        |                       |           |                        |             |      |                          |        |                   |                            |                    |               |                       |              |           |                          |       | A D                  | DDAI              | SED VA             | TITE           | SUM             | MAD         | 7                                       |                |                     |
|              |                 |                          |                |        |                       |           |                        |             |      |                          |        |                   |                            |                    |               |                       |              |           |                          |       |                      |                   |                    |                |                 |             |                                         |                |                     |
|              |                 |                          |                |        | Total:                |           |                        |             |      |                          |        |                   |                            |                    |               |                       |              |           | Appraised B              | -     |                      |                   |                    |                |                 |             |                                         | 92             | 0,600               |
|              |                 |                          |                |        |                       | <u>SS</u> | ESSING NI              | -           |      |                          |        |                   |                            |                    |               |                       |              |           | Appraised X              |       |                      |                   |                    |                |                 |             |                                         |                | 0                   |
|              | HD/ SU<br>001/A |                          | NBHL           | ) Nan  | ne                    |           | Street Inc             | lex Nam     | ıe   |                          | Tra    | cing              |                            | _                  |               | Bate                  | ch           |           | Appraised C              |       |                      |                   | 0                  |                |                 |             |                                         |                | 0                   |
| U            | 001/A           |                          |                |        |                       |           |                        |             |      |                          |        |                   |                            |                    |               |                       |              |           | Appraised L              |       |                      | (Bldg)            | )                  |                |                 |             |                                         | 39             | 1,100               |
| W/O BSN      | <b>/</b> T      |                          |                |        |                       |           | NU                     | <b>DTES</b> |      |                          |        |                   |                            |                    |               |                       |              |           | Special Land             | d Va  | lue                  |                   |                    |                |                 |             |                                         |                | 0                   |
|              |                 | IX BATH                  |                |        |                       |           |                        |             |      |                          |        |                   |                            |                    |               |                       |              |           | Total Appra              | ised  | Parcel               | Value             | ;                  |                |                 |             |                                         | 1,31           | 1,700               |
| 1 FPL=G.     |                 |                          |                |        |                       |           |                        |             |      |                          |        |                   |                            |                    |               |                       |              |           | Valuation M              | letho | d:                   |                   |                    |                |                 |             |                                         |                | С                   |
|              |                 |                          |                |        |                       |           |                        |             |      |                          |        |                   |                            |                    |               |                       |              |           |                          |       |                      |                   |                    |                |                 |             |                                         |                |                     |
|              |                 | OVER FGR=                |                |        |                       |           |                        |             |      |                          |        |                   |                            |                    |               |                       |              |           | Adjustment:              |       |                      |                   |                    |                |                 |             |                                         |                | 0                   |
| 2 BDRM       | & 1 BA          | АТН                      |                |        |                       |           |                        |             |      |                          |        |                   |                            |                    |               |                       |              |           | Net Total A              |       | icod I               | Domool            | Value              |                | _               |             |                                         | 1,311          | 1 700               |
|              |                 |                          |                |        |                       |           |                        |             |      |                          |        |                   |                            |                    |               |                       |              |           | Net Total A              | ppra  | iiscu I              |                   |                    |                |                 |             |                                         | 1,311          | 1,700               |
| <b>D</b> :   | ID I            | LDI                      |                |        |                       | BU        | JILDING H              |             | T RI |                          |        | 0/ 0              |                            |                    |               | a                     |              |           |                          |       |                      |                   | T/ CHA             |                |                 |             | D                                       | /D 1/          |                     |
| Permit 02074 |                 | Issue Date<br>07/07/2011 | Туре           | _      | scription<br>ARTMEN   | r         | Ai                     | mount<br>8. | 000  | Insp. Date<br>01/11/2012 |        | <u>% Co</u><br>10 | -                          | Date Co<br>03/20/2 |               | Comm<br>C <b>O</b> #1 |              |           | Date<br>10/09/2017       |       | Тур                  | be                | IS                 | ID<br>WG       | Cd              |             | Purpos<br>Review                        | No Char        | nge                 |
| 19653        |                 | 08/09/2007               | DW             |        | w Dwelling            | -         |                        | 700,        |      | 09/25/2008               |        | 10                |                            | 07/14/2            |               | CO#09                 |              |           | 08/01/2017               | 7     |                      |                   |                    | GS             | 61              | Data        | Mailer I                                | lo Chang       | ge                  |
|              |                 |                          |                |        |                       |           |                        |             |      |                          |        |                   |                            |                    |               |                       |              |           | 01/11/2012<br>09/25/2008 |       |                      |                   |                    | DL<br>DL       |                 |             | ur+Liste<br>ur+Liste                    |                |                     |
|              |                 |                          |                |        |                       |           |                        |             |      |                          |        |                   |                            |                    |               |                       |              |           | 10/01/2007               | 7     |                      |                   |                    | DL             |                 |             | r Consti                                |                |                     |
|              |                 |                          |                |        |                       |           |                        |             |      |                          |        |                   |                            |                    |               |                       |              |           |                          |       |                      |                   |                    |                |                 |             |                                         |                |                     |
|              |                 |                          |                |        |                       |           |                        |             |      |                          |        |                   |                            |                    | <u></u>       |                       |              |           |                          |       |                      |                   |                    |                |                 |             |                                         |                |                     |
| B Use        |                 | Use                      |                | 1 1    |                       | -         |                        |             | Uni  |                          | _      |                   | <mark>E VAL</mark><br>Acre | LUATIO             | ON SE<br>ST.  | CTIC                  |              |           |                          | -     | C                    | cial Pri          | iaina              | S A            | Adi             |             |                                         |                |                     |
| # Code       |                 | Description              | Zone           | D      | Front De              | oth       | Units                  |             | Pric |                          | tors   | 5.A.              | Disc                       | Factor             |               | Adj.                  |              | Notes     | - Adi                    |       | <u>spe</u><br>Spec U |                   | scing<br>Spec Calo | -              | ~               | dj. Uni     | t Price                                 | Land Va        | ılue                |
|              | Resid           |                          | R-1            |        |                       |           | 43,560                 | SF          |      | 9.16 1.0<br>000.00 1.0   | 000    | 5                 | 1.0000                     | 1.00               | 0 04          | 0.95                  |              |           |                          |       |                      |                   |                    |                | 1.00            |             |                                         | 37             | 9,100               |
| 1 1-2        | Res E           | Excess                   | R-1            |        |                       |           | 0.30                   | AC          | 40,  | 000.00 1.00              | 000    | 0                 | 1.0000                     | 1.00               | 00            | 1.00                  |              |           |                          |       |                      |                   |                    |                | 1.00            |             |                                         | 1              | 2,000               |
|              |                 |                          |                |        |                       |           |                        |             |      |                          |        |                   |                            |                    |               |                       |              |           |                          |       |                      |                   |                    |                |                 |             |                                         |                |                     |
|              |                 |                          |                |        |                       |           |                        |             |      |                          |        |                   |                            |                    |               |                       |              |           |                          |       |                      |                   |                    |                |                 |             |                                         |                |                     |
|              |                 |                          |                |        |                       |           |                        |             |      |                          |        |                   |                            |                    |               |                       |              |           |                          |       |                      |                   |                    |                |                 |             |                                         |                |                     |
|              |                 |                          |                |        |                       |           |                        |             |      |                          |        |                   |                            |                    |               |                       |              |           |                          |       |                      |                   |                    |                |                 |             |                                         |                |                     |
|              |                 |                          | Т              | otal ( | Card Land             | Uni       | ts: 1.                 | 30 AC       | Р    | arcel Total              | Lan    | d Are             | ea:1.3 /                   | C                  |               |                       |              |           |                          |       |                      |                   |                    |                | Tota            | l Land      | Value:                                  | 39             | 1,100               |
|              |                 |                          |                |        |                       |           |                        |             |      |                          |        |                   |                            |                    |               |                       |              |           |                          |       |                      |                   |                    |                |                 |             |                                         |                |                     |