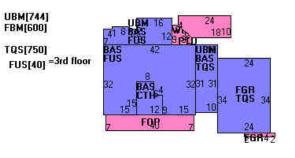

| Property     | v Loca          | tion: 89 GR              | UMMAN          | HIL    | L RD                  |           |                        |             | Μ    | AP ID:54                 | //2    | 2/3 /             |                            |                    |               | Bld                   | lg Nai       | ne:       |                          |       |                      |                   |                    | S              | state 1         | Use:1-      | 1                                       |                |                     |
|--------------|-----------------|--------------------------|----------------|--------|-----------------------|-----------|------------------------|-------------|------|--------------------------|--------|-------------------|----------------------------|--------------------|---------------|-----------------------|--------------|-----------|--------------------------|-------|----------------------|-------------------|--------------------|----------------|-----------------|-------------|-----------------------------------------|----------------|---------------------|
| Vision I     | D: 1(           | 01566                    |                |        | Acc                   | oun       | t #074420              |             |      |                          |        | I                 | Bldg #:                    | 1 0                | of 1          | Sec #                 | <b>#:</b>    | 1 of      | 1 Card                   | 1     | of                   | 1                 |                    | Pr             | rint D          | ate:05      | /09/202                                 | 0 16:05        |                     |
|              |                 | <u>RENT OWNE</u>         | E <b>R</b>     |        | TOPO.                 |           | UTILI                  |             |      | <u>STRT./RO</u>          | AD     |                   | LO                         | CATIO              | N             |                       | _            |           | CURRENT A                |       |                      |                   |                    |                |                 |             |                                         |                |                     |
| LAMPIT       | ELLI            | CECELIA J                |                |        | evel                  |           | 2 Public W             | ater        | 1 1  | Paved                    |        |                   |                            |                    |               | DECI                  |              | ription   | Code                     | App   |                      | Value             |                    | ssed Va        |                 |             | 61                                      | 51             |                     |
| 89 GRUM      | IMAN            | HILL RD                  |                |        |                       |           | 6 Septic               |             |      |                          |        |                   |                            |                    |               | RES 1                 | LAND<br>EXCE | S         | 1-1<br>1-2               |       |                      | 379,100<br>12,000 |                    | 20             | 65,370<br>8,400 |             | WILTO                                   |                |                     |
| WILTON       | . ст (          | )6897                    |                |        |                       |           | <u> </u>               |             | MEN  | VTAL DAT                 | ГЛ     |                   |                            |                    |               | DWE                   | LLIN         | G         | 1-3                      |       | 9                    | 920,600           |                    | 64             | 44,420          |             | ,,,,,,,,,,,,,,,,,,,,,,,,,,,,,,,,,,,,,,, | , 01           |                     |
| Additiona    |                 |                          |                | Oth    | er ID:                | 55        | 573 3 .                |             |      | Legal Notes              |        |                   |                            |                    |               |                       |              |           |                          |       |                      |                   |                    |                |                 |             |                                         |                |                     |
|              |                 |                          |                |        | able/Exem             |           |                        |             |      | Legal Notes              |        |                   |                            |                    |               |                       |              |           |                          |       |                      |                   |                    |                |                 |             |                                         |                |                     |
|              |                 |                          |                |        | Distric               | 1         | - 4                    |             |      | Legal Notes              |        |                   | 11 447                     |                    |               |                       |              |           |                          |       |                      |                   |                    |                |                 | <b>T</b> 7  | TOI                                     |                | NT                  |
|              |                 |                          |                |        | cus Tract<br>al Notes | 4:        | 54                     |             |      | Legal Notes<br>Call Back | S B    | SAA-              | 11-#45-                    | A                  |               |                       |              |           |                          |       |                      |                   |                    |                |                 | V           | 121                                     | [ <b>O</b> ]   | .N                  |
|              |                 |                          |                |        | al Notes              |           |                        |             |      | oun buck                 |        |                   |                            |                    |               |                       |              |           |                          |       |                      |                   |                    |                |                 |             |                                         |                |                     |
|              |                 |                          |                | GIŠ    | ID: 10150             |           |                        |             |      | ASSOC PI                 |        |                   |                            |                    |               |                       |              |           | Total                    |       |                      | 311,700           |                    |                | 18,190          |             |                                         |                |                     |
|              |                 | ECORD OF C               | )WNERSH        | IP     |                       | B         | K-VOL/PA               |             |      | E DATE                   |        |                   | SALE                       |                    |               |                       |              |           |                          |       |                      |                   | ENTS (             |                |                 |             |                                         |                |                     |
|              |                 | CECELIA J<br>ICHARD &    |                |        |                       |           | 2405/0138<br>2187/0234 |             |      | 2/12/2014<br>)5/31/2011  | U<br>0 | I<br>I            |                            | 1,100,00           | 0 PO<br>00 WD | Yr. 2018              | Code<br>1-1  | Assess    | ed Value<br>265,370 2    |       | Code<br>1-1          | Ass               | essed Va<br>2      | lue<br>265,370 |                 | Code<br>1-1 | Asse                                    | sed Valu<br>26 | ue<br>5 <b>,370</b> |
| KINGDO       | м но            | MES LLC                  |                |        |                       |           | 1948/0035              |             | 0    | 06/21/2007               | U      | V                 |                            |                    | 0 QC          | 2018                  | 1-2          |           | 8,400 2                  | 2018  | 1-2                  |                   |                    | 8,400          | 2018            | 1-2         |                                         | :              | 8,400               |
| GALLO I      | DANIE           | EL J JR                  |                |        |                       |           | 1798/0107              |             | C    | 07/01/2005               | U      | I                 |                            | 1,895,00           | 00 06         | 2018                  | 1-3          |           | 644,420 2                | 2018  | 1-3                  |                   | 6                  | 644,420        | 2018            | 1-3         |                                         | 64             | 4,420               |
|              |                 |                          |                |        |                       |           |                        |             |      |                          |        |                   |                            |                    |               |                       |              |           |                          |       |                      |                   |                    |                |                 |             |                                         |                |                     |
|              |                 |                          |                |        |                       |           |                        |             |      |                          |        |                   |                            |                    |               |                       | Total:       |           | 918,190                  |       | Total:               |                   | 9                  | 18,190         |                 | Total:      |                                         | 91             | 8,190               |
|              |                 |                          | <b>XEMPTIO</b> | NS     |                       |           |                        |             |      |                          |        | HER               | R ASSE                     | ESSME              | INTS          |                       |              |           | This sign                | atur  | e ackr               | nowled            | ges a vi           | sit by         | a Dat           | a Coll      | ector or                                | Assesso        | )r                  |
| Year         | Туре            | 2                        | Description    |        |                       | A         | Amount                 | Code        |      | Descript                 | ion    |                   | Nur                        | nber               | Ar            | nount                 | C            | omm. Int. |                          |       |                      |                   |                    |                |                 |             |                                         |                |                     |
|              |                 |                          |                |        |                       |           |                        |             |      |                          |        |                   |                            |                    |               |                       |              |           |                          |       | A D                  | DDAI              | SED VA             | TITE           | SUM             | MAD         | 7                                       |                |                     |
|              |                 |                          |                |        |                       |           |                        |             |      |                          |        |                   |                            |                    |               |                       |              |           |                          |       |                      |                   |                    |                |                 |             |                                         |                |                     |
|              |                 |                          |                |        | Total:                |           |                        |             |      |                          |        |                   |                            |                    |               |                       |              |           | Appraised B              | -     |                      |                   |                    |                |                 |             |                                         | 92             | 0,600               |
|              |                 |                          |                |        |                       | <u>SS</u> | ESSING NI              | -           |      |                          |        |                   |                            |                    |               |                       |              |           | Appraised X              |       |                      |                   |                    |                |                 |             |                                         |                | 0                   |
|              | HD/ SU<br>001/A |                          | NBHL           | ) Nan  | ne                    |           | Street Inc             | lex Nam     | ıe   |                          | Tra    | cing              |                            | _                  |               | Bate                  | ch           |           | Appraised C              |       |                      |                   | 0                  |                |                 |             |                                         |                | 0                   |
| U            | 001/A           |                          |                |        |                       |           |                        |             |      |                          |        |                   |                            |                    |               |                       |              |           | Appraised L              |       |                      | (Bldg)            | )                  |                |                 |             |                                         | 39             | 1,100               |
| W/O BSN      | <b>/</b> T      |                          |                |        |                       |           | NU                     | <b>DTES</b> |      |                          |        |                   |                            |                    |               |                       |              |           | Special Land             | d Va  | lue                  |                   |                    |                |                 |             |                                         |                | 0                   |
|              |                 | IX BATH                  |                |        |                       |           |                        |             |      |                          |        |                   |                            |                    |               |                       |              |           | Total Appra              | ised  | Parcel               | Value             | ;                  |                |                 |             |                                         | 1,31           | 1,700               |
| 1 FPL=G.     |                 |                          |                |        |                       |           |                        |             |      |                          |        |                   |                            |                    |               |                       |              |           | Valuation M              | letho | d:                   |                   |                    |                |                 |             |                                         |                | С                   |
|              |                 |                          |                |        |                       |           |                        |             |      |                          |        |                   |                            |                    |               |                       |              |           |                          |       |                      |                   |                    |                |                 |             |                                         |                |                     |
|              |                 | OVER FGR=                |                |        |                       |           |                        |             |      |                          |        |                   |                            |                    |               |                       |              |           | Adjustment:              |       |                      |                   |                    |                |                 |             |                                         |                | 0                   |
| 2 BDRM       | & 1 BA          | АТН                      |                |        |                       |           |                        |             |      |                          |        |                   |                            |                    |               |                       |              |           | Net Total A              |       | icod I               | Domool            | Value              |                | _               |             |                                         | 1,311          | 1 700               |
|              |                 |                          |                |        |                       |           |                        |             |      |                          |        |                   |                            |                    |               |                       |              |           | Net Total A              | ppra  | iiscu I              |                   |                    |                |                 |             |                                         | 1,311          | 1,700               |
| <b>D</b> :   | ID I            | LDI                      |                |        |                       | BU        | JILDING H              |             | T RI |                          |        | 0/ 0              |                            |                    |               | a                     |              |           |                          |       |                      |                   | T/ CHA             |                |                 |             | D                                       | /D 1/          |                     |
| Permit 02074 |                 | Issue Date<br>07/07/2011 | Туре           | _      | scription<br>ARTMEN   | r         | Ai                     | mount<br>8. | 000  | Insp. Date<br>01/11/2012 |        | <u>% Co</u><br>10 | -                          | Date Co<br>03/20/2 |               | Comm<br>C <b>O</b> #1 |              |           | Date<br>10/09/2017       |       | Тур                  | be                | IS                 | ID<br>WG       | Cd              |             | Purpos<br>Review                        | No Char        | nge                 |
| 19653        |                 | 08/09/2007               | DW             |        | w Dwelling            | -         |                        | 700,        |      | 09/25/2008               |        | 10                |                            | 07/14/2            |               | CO#09                 |              |           | 08/01/2017               | 7     |                      |                   |                    | GS             | 61              | Data        | Mailer I                                | lo Chang       | ge                  |
|              |                 |                          |                |        |                       |           |                        |             |      |                          |        |                   |                            |                    |               |                       |              |           | 01/11/2012<br>09/25/2008 |       |                      |                   |                    | DL<br>DL       |                 |             | ur+Liste<br>ur+Liste                    |                |                     |
|              |                 |                          |                |        |                       |           |                        |             |      |                          |        |                   |                            |                    |               |                       |              |           | 10/01/2007               | 7     |                      |                   |                    | DL             |                 |             | r Consti                                |                |                     |
|              |                 |                          |                |        |                       |           |                        |             |      |                          |        |                   |                            |                    |               |                       |              |           |                          |       |                      |                   |                    |                |                 |             |                                         |                |                     |
|              |                 |                          |                |        |                       |           |                        |             |      |                          |        |                   |                            |                    | <u></u>       |                       |              |           |                          |       |                      |                   |                    |                |                 |             |                                         |                |                     |
| B Use        |                 | Use                      |                | 1 1    |                       | -         |                        |             | Uni  |                          | _      |                   | <mark>E VAL</mark><br>Acre | LUATIO             | ON SE<br>ST.  | CTIC                  |              |           |                          | -     | C                    | cial Pri          | iaina              | S A            | Adi             |             |                                         |                |                     |
| # Code       |                 | Description              | Zone           | D      | Front De              | oth       | Units                  |             | Pric |                          | tors   | 5.A.              | Disc                       | Factor             |               | Adj.                  |              | Notes     | - Adi                    |       | <u>spe</u><br>Spec U |                   | scing<br>Spec Calo | -              | ~               | dj. Uni     | t Price                                 | Land Va        | ılue                |
|              | Resid           |                          | R-1            |        |                       |           | 43,560                 | SF          |      | 9.16 1.0<br>000.00 1.0   | 000    | 5                 | 1.0000                     | 1.00               | 0 04          | 0.95                  |              |           |                          |       |                      |                   |                    |                | 1.00            |             |                                         | 37             | 9,100               |
| 1 1-2        | Res E           | Excess                   | R-1            |        |                       |           | 0.30                   | AC          | 40,  | 000.00 1.00              | 000    | 0                 | 1.0000                     | 1.00               | 00            | 1.00                  |              |           |                          |       |                      |                   |                    |                | 1.00            |             |                                         | 1              | 2,000               |
|              |                 |                          |                |        |                       |           |                        |             |      |                          |        |                   |                            |                    |               |                       |              |           |                          |       |                      |                   |                    |                |                 |             |                                         |                |                     |
|              |                 |                          |                |        |                       |           |                        |             |      |                          |        |                   |                            |                    |               |                       |              |           |                          |       |                      |                   |                    |                |                 |             |                                         |                |                     |
|              |                 |                          |                |        |                       |           |                        |             |      |                          |        |                   |                            |                    |               |                       |              |           |                          |       |                      |                   |                    |                |                 |             |                                         |                |                     |
|              |                 |                          |                |        |                       |           |                        |             |      |                          |        |                   |                            |                    |               |                       |              |           |                          |       |                      |                   |                    |                |                 |             |                                         |                |                     |
|              |                 |                          | Т              | otal ( | Card Land             | Uni       | ts: 1.                 | 30 AC       | Р    | arcel Total              | Lan    | d Are             | ea:1.3 /                   | C                  |               |                       |              |           |                          |       |                      |                   |                    |                | Tota            | l Land      | Value:                                  | 39             | 1,100               |
|              |                 |                          |                |        |                       |           |                        |             |      |                          |        |                   |                            |                    |               |                       |              |           |                          |       |                      |                   |                    |                |                 |             |                                         |                |                     |