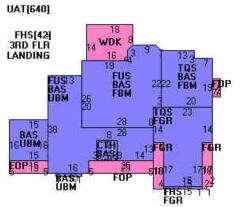

| Property     | v Loca          | tion: 89 GR              | UMMAN          | HIL    | L RD                  |           |                        |             | Μ    | AP ID:54                 | //2    | 2/3 /             |                            |                    |               | Bld                   | lg Nai       | ne:       |                          |       |                      |                   |                    | S              | state 1         | Use:1-      | 1                                       |                |                     |
|--------------|-----------------|--------------------------|----------------|--------|-----------------------|-----------|------------------------|-------------|------|--------------------------|--------|-------------------|----------------------------|--------------------|---------------|-----------------------|--------------|-----------|--------------------------|-------|----------------------|-------------------|--------------------|----------------|-----------------|-------------|-----------------------------------------|----------------|---------------------|
| Vision I     | D: 1(           | 01566                    |                |        | Acc                   | oun       | t #074420              |             |      |                          |        | I                 | Bldg #:                    | 1 0                | of 1          | Sec #                 | <b>#:</b>    | 1 of      | 1 Card                   | 1     | of                   | 1                 |                    | Pr             | rint D          | ate:05      | /09/202                                 | 0 16:05        |                     |
|              |                 | <u>RENT OWNE</u>         | E <b>R</b>     |        | TOPO.                 |           | UTILI                  |             |      | <u>STRT./RO</u>          | AD     |                   | LO                         | CATIO              | N             |                       | _            |           | CURRENT A                |       |                      |                   |                    |                |                 |             |                                         |                |                     |
| LAMPIT       | ELLI            | CECELIA J                |                |        | evel                  |           | 2 Public W             | ater        | 1 1  | Paved                    |        |                   |                            |                    |               | DECI                  |              | ription   | Code                     | App   |                      | Value             |                    | ssed Va        |                 |             | 61                                      | 51             |                     |
| 89 GRUM      | IMAN            | HILL RD                  |                |        |                       |           | 6 Septic               |             |      |                          |        |                   |                            |                    |               | RES 1                 | LAND<br>EXCE | S         | 1-1<br>1-2               |       |                      | 379,100<br>12,000 |                    | 20             | 65,370<br>8,400 |             | WILTO                                   |                |                     |
| WILTON       | . ст (          | )6897                    |                |        |                       |           | <u> </u>               |             | MEN  | VTAL DAT                 | ГЛ     |                   |                            |                    |               | DWE                   | LLIN         | G         | 1-3                      |       | 9                    | 920,600           |                    | 64             | 44,420          |             | ,,,,,,,,,,,,,,,,,,,,,,,,,,,,,,,,,,,,,,, | , 01           |                     |
| Additiona    |                 |                          |                | Oth    | er ID:                | 55        | 573 3 .                |             |      | Legal Notes              |        |                   |                            |                    |               |                       |              |           |                          |       |                      |                   |                    |                |                 |             |                                         |                |                     |
|              |                 |                          |                |        | able/Exem             |           |                        |             |      | Legal Notes              |        |                   |                            |                    |               |                       |              |           |                          |       |                      |                   |                    |                |                 |             |                                         |                |                     |
|              |                 |                          |                |        | Distric               | 1         | - 4                    |             |      | Legal Notes              |        |                   | 11 447                     |                    |               |                       |              |           |                          |       |                      |                   |                    |                |                 | <b>T</b> 7  | TOI                                     |                | NT                  |
|              |                 |                          |                |        | cus Tract<br>al Notes | 4:        | 54                     |             |      | Legal Notes<br>Call Back | S B    | SAA-              | 11-#45-                    | A                  |               |                       |              |           |                          |       |                      |                   |                    |                |                 | V           | 121                                     | [ <b>O</b> ]   | .N                  |
|              |                 |                          |                |        | al Notes              |           |                        |             |      | oun buck                 |        |                   |                            |                    |               |                       |              |           |                          |       |                      |                   |                    |                |                 |             |                                         |                |                     |
|              |                 |                          |                | GIŠ    | ID: 10150             |           |                        |             |      | ASSOC PI                 |        |                   |                            |                    |               |                       |              |           | Total                    |       |                      | 311,700           |                    |                | 18,190          |             |                                         |                |                     |
|              |                 | ECORD OF C               | )WNERSH        | IP     |                       | B         | K-VOL/PA               |             |      | E DATE                   |        |                   | SALE                       |                    |               |                       |              |           |                          |       |                      |                   | ENTS (             |                |                 |             |                                         |                |                     |
|              |                 | CECELIA J<br>ICHARD &    |                |        |                       |           | 2405/0138<br>2187/0234 |             |      | 2/12/2014<br>)5/31/2011  | U<br>0 | I<br>I            |                            | 1,100,00           | 0 PO<br>00 WD | Yr. 2018              | Code<br>1-1  | Assess    | ed Value<br>265,370 2    |       | Code<br>1-1          | Ass               | essed Va<br>2      | lue<br>265,370 |                 | Code<br>1-1 | Asse                                    | sed Valu<br>26 | ue<br>5 <b>,370</b> |
| KINGDO       | м но            | MES LLC                  |                |        |                       |           | 1948/0035              |             | 0    | 06/21/2007               | U      | V                 |                            |                    | 0 QC          | 2018                  | 1-2          |           | 8,400 2                  | 2018  | 1-2                  |                   |                    | 8,400          | 2018            | 1-2         |                                         | :              | 8,400               |
| GALLO I      | DANIE           | EL J JR                  |                |        |                       |           | 1798/0107              |             | C    | 07/01/2005               | U      | I                 |                            | 1,895,00           | 00 06         | 2018                  | 1-3          |           | 644,420 2                | 2018  | 1-3                  |                   | 6                  | 644,420        | 2018            | 1-3         |                                         | 64             | 4,420               |
|              |                 |                          |                |        |                       |           |                        |             |      |                          |        |                   |                            |                    |               |                       |              |           |                          |       |                      |                   |                    |                |                 |             |                                         |                |                     |
|              |                 |                          |                |        |                       |           |                        |             |      |                          |        |                   |                            |                    |               |                       | Total:       |           | 918,190                  |       | Total:               |                   | 9                  | 18,190         |                 | Total:      |                                         | 91             | 8,190               |
|              |                 |                          | <b>XEMPTIO</b> | NS     |                       |           |                        |             |      |                          |        | HER               | R ASSE                     | ESSME              | INTS          |                       |              |           | This sign                | atur  | e ackr               | nowled            | ges a vi           | sit by         | a Dat           | a Coll      | ector or                                | Assesso        | )r                  |
| Year         | Туре            | 2                        | Description    |        |                       | A         | Amount                 | Code        |      | Descript                 | ion    |                   | Nur                        | nber               | Ar            | nount                 | C            | omm. Int. |                          |       |                      |                   |                    |                |                 |             |                                         |                |                     |
|              |                 |                          |                |        |                       |           |                        |             |      |                          |        |                   |                            |                    |               |                       |              |           |                          |       | A D                  | DDAI              | SED VA             | TITE           | SUM             | MAD         | 7                                       |                |                     |
|              |                 |                          |                |        |                       |           |                        |             |      |                          |        |                   |                            |                    |               |                       |              |           |                          |       |                      |                   |                    |                |                 |             |                                         |                |                     |
|              |                 |                          |                |        | Total:                |           |                        |             |      |                          |        |                   |                            |                    |               |                       |              |           | Appraised B              | -     |                      |                   |                    |                |                 |             |                                         | 92             | 0,600               |
|              |                 |                          |                |        |                       | <u>SS</u> | ESSING NI              | -           |      |                          |        |                   |                            |                    |               |                       |              |           | Appraised X              |       |                      |                   |                    |                |                 |             |                                         |                | 0                   |
|              | HD/ SU<br>001/A |                          | NBHL           | ) Nan  | ne                    |           | Street Inc             | lex Nam     | ıe   |                          | Tra    | cing              |                            | _                  |               | Bate                  | ch           |           | Appraised C              |       |                      |                   | 0                  |                |                 |             |                                         |                | 0                   |
| U            | 001/A           |                          |                |        |                       |           |                        |             |      |                          |        |                   |                            |                    |               |                       |              |           | Appraised L              |       |                      | (Bldg)            | )                  |                |                 |             |                                         | 39             | 1,100               |
| W/O BSN      | <b>/</b> T      |                          |                |        |                       |           | NU                     | <b>DTES</b> |      |                          |        |                   |                            |                    |               |                       |              |           | Special Land             | d Va  | lue                  |                   |                    |                |                 |             |                                         |                | 0                   |
|              |                 | IX BATH                  |                |        |                       |           |                        |             |      |                          |        |                   |                            |                    |               |                       |              |           | Total Appra              | ised  | Parcel               | Value             | ;                  |                |                 |             |                                         | 1,31           | 1,700               |
| 1 FPL=G.     |                 |                          |                |        |                       |           |                        |             |      |                          |        |                   |                            |                    |               |                       |              |           | Valuation M              | letho | d:                   |                   |                    |                |                 |             |                                         |                | С                   |
|              |                 |                          |                |        |                       |           |                        |             |      |                          |        |                   |                            |                    |               |                       |              |           |                          |       |                      |                   |                    |                |                 |             |                                         |                |                     |
|              |                 | OVER FGR=                |                |        |                       |           |                        |             |      |                          |        |                   |                            |                    |               |                       |              |           | Adjustment:              |       |                      |                   |                    |                |                 |             |                                         |                | 0                   |
| 2 BDRM       | & 1 BA          | АТН                      |                |        |                       |           |                        |             |      |                          |        |                   |                            |                    |               |                       |              |           | Net Total A              |       | icod I               | Domool            | Value              |                | _               |             |                                         | 1,311          | 1 700               |
|              |                 |                          |                |        |                       |           |                        |             |      |                          |        |                   |                            |                    |               |                       |              |           | Net Total A              | ppra  | iiscu I              |                   |                    |                |                 |             |                                         | 1,311          | 1,700               |
| <b>D</b> :   | ID I            | LDI                      |                |        |                       | BU        | JILDING H              |             | T RI |                          |        | 0/ 0              |                            |                    |               | a                     |              |           |                          |       |                      |                   | T/ CHA             |                |                 |             | D                                       | /D 1/          |                     |
| Permit 02074 |                 | Issue Date<br>07/07/2011 | Туре           | _      | scription<br>ARTMEN   | r         | Ai                     | mount<br>8. | 000  | Insp. Date<br>01/11/2012 |        | <u>% Co</u><br>10 | -                          | Date Co<br>03/20/2 |               | Comm<br>C <b>O</b> #1 |              |           | Date<br>10/09/2017       |       | Тур                  | be                | IS                 | ID<br>WG       | Cd              |             | Purpos<br>Review                        | No Char        | nge                 |
| 19653        |                 | 08/09/2007               | DW             |        | w Dwelling            | -         |                        | 700,        |      | 09/25/2008               |        | 10                |                            | 07/14/2            |               | CO#09                 |              |           | 08/01/2017               | 7     |                      |                   |                    | GS             | 61              | Data        | Mailer I                                | lo Chang       | ge                  |
|              |                 |                          |                |        |                       |           |                        |             |      |                          |        |                   |                            |                    |               |                       |              |           | 01/11/2012<br>09/25/2008 |       |                      |                   |                    | DL<br>DL       |                 |             | ur+Liste<br>ur+Liste                    |                |                     |
|              |                 |                          |                |        |                       |           |                        |             |      |                          |        |                   |                            |                    |               |                       |              |           | 10/01/2007               | 7     |                      |                   |                    | DL             |                 |             | r Consti                                |                |                     |
|              |                 |                          |                |        |                       |           |                        |             |      |                          |        |                   |                            |                    |               |                       |              |           |                          |       |                      |                   |                    |                |                 |             |                                         |                |                     |
|              |                 |                          |                |        |                       |           |                        |             |      |                          |        |                   |                            |                    | <u></u>       |                       |              |           |                          |       |                      |                   |                    |                |                 |             |                                         |                |                     |
| B Use        |                 | Use                      |                | 1 1    |                       | -         |                        |             | Uni  |                          | _      |                   | <mark>E VAL</mark><br>Acre | LUATIO             | ON SE<br>ST.  | CTIC                  |              |           |                          | -     | C                    | cial Pri          | iaina              | S A            | Adi             |             |                                         |                |                     |
| # Code       |                 | Description              | Zone           | D      | Front De              | oth       | Units                  |             | Pric |                          | tors   | 5.A.              | Disc                       | Factor             |               | Adj.                  |              | Notes     | - Adi                    |       | <u>spe</u><br>Spec U |                   | scing<br>Spec Calo | -              | ~               | dj. Uni     | t Price                                 | Land Va        | ılue                |
|              | Resid           |                          | R-1            |        |                       |           | 43,560                 | SF          |      | 9.16 1.0<br>000.00 1.0   | 000    | 5                 | 1.0000                     | 1.00               | 0 04          | 0.95                  |              |           |                          |       |                      |                   |                    |                | 1.00            |             |                                         | 37             | 9,100               |
| 1 1-2        | Res E           | Excess                   | R-1            |        |                       |           | 0.30                   | AC          | 40,  | 000.00 1.00              | 000    | 0                 | 1.0000                     | 1.00               | 00            | 1.00                  |              |           |                          |       |                      |                   |                    |                | 1.00            |             |                                         | 1              | 2,000               |
|              |                 |                          |                |        |                       |           |                        |             |      |                          |        |                   |                            |                    |               |                       |              |           |                          |       |                      |                   |                    |                |                 |             |                                         |                |                     |
|              |                 |                          |                |        |                       |           |                        |             |      |                          |        |                   |                            |                    |               |                       |              |           |                          |       |                      |                   |                    |                |                 |             |                                         |                |                     |
|              |                 |                          |                |        |                       |           |                        |             |      |                          |        |                   |                            |                    |               |                       |              |           |                          |       |                      |                   |                    |                |                 |             |                                         |                |                     |
|              |                 |                          |                |        |                       |           |                        |             |      |                          |        |                   |                            |                    |               |                       |              |           |                          |       |                      |                   |                    |                |                 |             |                                         |                |                     |
|              |                 |                          | Т              | otal ( | Card Land             | Uni       | ts: 1.                 | 30 AC       | Р    | arcel Total              | Lan    | d Are             | ea:1.3 /                   | C                  |               |                       |              |           |                          |       |                      |                   |                    |                | Tota            | l Land      | Value:                                  | 39             | 1,100               |
|              |                 |                          |                |        |                       |           |                        |             |      |                          |        |                   |                            |                    |               |                       |              |           |                          |       |                      |                   |                    |                |                 |             |                                         |                |                     |