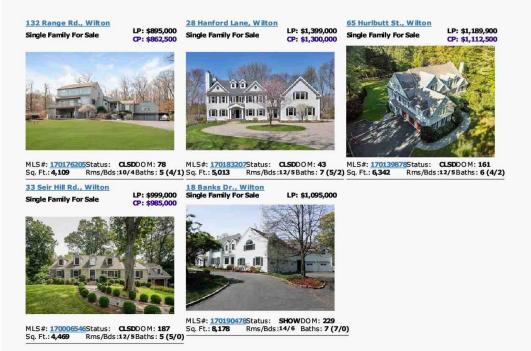

| Property     | v Loca          | tion: 89 GR              | UMMAN          | HIL    | L RD                  |           |                        |             | Μ    | AP ID:54                 | //2    | 2/3 /             |                            |                    |               | Bld                   | lg Nai       | ne:       |                          |       |                      |                   |                    | S              | state 1         | Use:1-      | 1                                       |                |                     |
|--------------|-----------------|--------------------------|----------------|--------|-----------------------|-----------|------------------------|-------------|------|--------------------------|--------|-------------------|----------------------------|--------------------|---------------|-----------------------|--------------|-----------|--------------------------|-------|----------------------|-------------------|--------------------|----------------|-----------------|-------------|-----------------------------------------|----------------|---------------------|
| Vision I     | D: 1(           | 01566                    |                |        | Acc                   | oun       | t #074420              |             |      |                          |        | I                 | Bldg #:                    | 1 0                | of 1          | Sec #                 | <b>#:</b>    | 1 of      | 1 Card                   | 1     | of                   | 1                 |                    | Pr             | rint D          | ate:05      | /09/202                                 | 0 16:05        |                     |
|              |                 | <u>RENT OWNE</u>         | E <b>R</b>     |        | TOPO.                 |           | UTILI                  |             |      | <u>STRT./RO</u>          | AD     |                   | LO                         | CATIO              | N             |                       | _            |           | CURRENT A                |       |                      |                   |                    |                |                 |             |                                         |                |                     |
| LAMPIT       | ELLI            | CECELIA J                |                |        | evel                  |           | 2 Public W             | ater        | 1 1  | Paved                    |        |                   |                            |                    |               | DECI                  |              | ription   | Code                     | App   |                      | Value             |                    | ssed Va        |                 |             | 61                                      | 51             |                     |
| 89 GRUM      | IMAN            | HILL RD                  |                |        |                       |           | 6 Septic               |             |      |                          |        |                   |                            |                    |               | RES 1                 | LAND<br>EXCE | S         | 1-1<br>1-2               |       |                      | 379,100<br>12,000 |                    | 20             | 65,370<br>8,400 |             | WILTO                                   |                |                     |
| WILTON       | . ст (          | )6897                    |                |        |                       |           | <u> </u>               |             | MEN  | VTAL DAT                 | ГЛ     |                   |                            |                    |               | DWE                   | LLIN         | G         | 1-3                      |       | 9                    | 920,600           |                    | 64             | 44,420          |             | ,,,,,,,,,,,,,,,,,,,,,,,,,,,,,,,,,,,,,,, | , 01           |                     |
| Additiona    |                 |                          |                | Oth    | er ID:                | 55        | 573 3 .                |             |      | Legal Notes              |        |                   |                            |                    |               |                       |              |           |                          |       |                      |                   |                    |                |                 |             |                                         |                |                     |
|              |                 |                          |                |        | able/Exem             |           |                        |             |      | Legal Notes              |        |                   |                            |                    |               |                       |              |           |                          |       |                      |                   |                    |                |                 |             |                                         |                |                     |
|              |                 |                          |                |        | Distric               | 1         | - 4                    |             |      | Legal Notes              |        |                   | 11 447                     |                    |               |                       |              |           |                          |       |                      |                   |                    |                |                 | <b>T</b> 7  | TOI                                     |                | NT                  |
|              |                 |                          |                |        | cus Tract<br>al Notes | 4:        | 54                     |             |      | Legal Notes<br>Call Back | S B    | SAA-              | 11-#45-                    | A                  |               |                       |              |           |                          |       |                      |                   |                    |                |                 | V           | 121                                     | [ <b>O</b> ]   | .N                  |
|              |                 |                          |                |        | al Notes              |           |                        |             |      | oun buck                 |        |                   |                            |                    |               |                       |              |           |                          |       |                      |                   |                    |                |                 |             |                                         |                |                     |
|              |                 |                          |                | GIŠ    | ID: 10150             |           |                        |             |      | ASSOC PI                 |        |                   |                            |                    |               |                       |              |           | Total                    |       |                      | 311,700           |                    |                | 18,190          |             |                                         |                |                     |
|              |                 | ECORD OF C               | )WNERSH        | IP     |                       | B         | K-VOL/PA               |             |      | E DATE                   |        |                   | SALE                       |                    |               |                       |              |           |                          |       |                      |                   | ENTS (             |                |                 |             |                                         |                |                     |
|              |                 | CECELIA J<br>ICHARD &    |                |        |                       |           | 2405/0138<br>2187/0234 |             |      | 2/12/2014<br>)5/31/2011  | U<br>0 | I<br>I            |                            | 1,100,00           | 0 PO<br>00 WD | Yr. 2018              | Code<br>1-1  | Assess    | ed Value<br>265,370 2    |       | Code<br>1-1          | Ass               | essed Va<br>2      | lue<br>265,370 |                 | Code<br>1-1 | Asse                                    | sed Valu<br>26 | ue<br>5 <b>,370</b> |
| KINGDO       | м но            | MES LLC                  |                |        |                       |           | 1948/0035              |             | 0    | 06/21/2007               | U      | V                 |                            |                    | 0 QC          | 2018                  | 1-2          |           | 8,400 2                  | 2018  | 1-2                  |                   |                    | 8,400          | 2018            | 1-2         |                                         | :              | 8,400               |
| GALLO I      | DANIE           | EL J JR                  |                |        |                       |           | 1798/0107              |             | C    | 07/01/2005               | U      | I                 |                            | 1,895,00           | 00 06         | 2018                  | 1-3          |           | 644,420 2                | 2018  | 1-3                  |                   | 6                  | 644,420        | 2018            | 1-3         |                                         | 64             | 4,420               |
|              |                 |                          |                |        |                       |           |                        |             |      |                          |        |                   |                            |                    |               |                       |              |           |                          |       |                      |                   |                    |                |                 |             |                                         |                |                     |
|              |                 |                          |                |        |                       |           |                        |             |      |                          |        |                   |                            |                    |               |                       | Total:       |           | 918,190                  |       | Total:               |                   | 9                  | 18,190         |                 | Total:      |                                         | 91             | 8,190               |
|              |                 |                          | <b>XEMPTIO</b> | NS     |                       |           |                        |             |      |                          |        | HER               | R ASSE                     | ESSME              | INTS          |                       |              |           | This sign                | atur  | e ackr               | nowled            | ges a vi           | sit by         | a Dat           | a Coll      | ector or                                | Assesso        | )r                  |
| Year         | Туре            | 2                        | Description    |        |                       | A         | Amount                 | Code        |      | Descript                 | ion    |                   | Nur                        | nber               | Ar            | nount                 | C            | omm. Int. |                          |       |                      |                   |                    |                |                 |             |                                         |                |                     |
|              |                 |                          |                |        |                       |           |                        |             |      |                          |        |                   |                            |                    |               |                       |              |           |                          |       | A D                  | DDAI              | SED VA             | TITE           | SUM             | MAD         | 7                                       |                |                     |
|              |                 |                          |                |        |                       |           |                        |             |      |                          |        |                   |                            |                    |               |                       |              |           |                          |       |                      |                   |                    |                |                 |             |                                         |                |                     |
|              |                 |                          |                |        | Total:                |           |                        |             |      |                          |        |                   |                            |                    |               |                       |              |           | Appraised B              | -     |                      |                   |                    |                |                 |             |                                         | 92             | 0,600               |
|              |                 |                          |                |        |                       | <u>SS</u> | ESSING NI              | -           |      |                          |        |                   |                            |                    |               |                       |              |           | Appraised X              |       |                      |                   |                    |                |                 |             |                                         |                | 0                   |
|              | HD/ SU<br>001/A |                          | NBHL           | ) Nan  | ne                    |           | Street Inc             | lex Nam     | ıe   |                          | Tra    | cing              |                            | _                  |               | Bate                  | ch           |           | Appraised C              |       |                      |                   | 0                  |                |                 |             |                                         |                | 0                   |
| U            | 001/A           |                          |                |        |                       |           |                        |             |      |                          |        |                   |                            |                    |               |                       |              |           | Appraised L              |       |                      | (Bldg)            | )                  |                |                 |             |                                         | 39             | 1,100               |
| W/O BSN      | <b>/</b> T      |                          |                |        |                       |           | NU                     | <b>DTES</b> |      |                          |        |                   |                            |                    |               |                       |              |           | Special Land             | d Va  | lue                  |                   |                    |                |                 |             |                                         |                | 0                   |
|              |                 | IX BATH                  |                |        |                       |           |                        |             |      |                          |        |                   |                            |                    |               |                       |              |           | Total Appra              | ised  | Parcel               | Value             | ;                  |                |                 |             |                                         | 1,31           | 1,700               |
| 1 FPL=G.     |                 |                          |                |        |                       |           |                        |             |      |                          |        |                   |                            |                    |               |                       |              |           | Valuation M              | letho | d:                   |                   |                    |                |                 |             |                                         |                | С                   |
|              |                 |                          |                |        |                       |           |                        |             |      |                          |        |                   |                            |                    |               |                       |              |           |                          |       |                      |                   |                    |                |                 |             |                                         |                |                     |
|              |                 | OVER FGR=                |                |        |                       |           |                        |             |      |                          |        |                   |                            |                    |               |                       |              |           | Adjustment:              |       |                      |                   |                    |                |                 |             |                                         |                | 0                   |
| 2 BDRM       | & 1 BA          | АТН                      |                |        |                       |           |                        |             |      |                          |        |                   |                            |                    |               |                       |              |           | Net Total A              |       | icod I               | Domool            | Value              |                | _               |             |                                         | 1,311          | 1 700               |
|              |                 |                          |                |        |                       |           |                        |             |      |                          |        |                   |                            |                    |               |                       |              |           | Net Total A              | ppra  | iiscu I              |                   |                    |                |                 |             |                                         | 1,311          | 1,700               |
| <b>D</b> :   | ID I            | LDI                      |                |        |                       | BU        | JILDING H              |             | T RI |                          |        | 0/ 0              |                            |                    |               | a                     |              |           |                          |       |                      |                   | T/ CHA             |                |                 |             | D                                       | /D 1/          |                     |
| Permit 02074 |                 | Issue Date<br>07/07/2011 | Туре           | _      | scription<br>ARTMEN   | r         | Ai                     | mount<br>8. | 000  | Insp. Date<br>01/11/2012 |        | <u>% Co</u><br>10 | -                          | Date Co<br>03/20/2 |               | Comm<br>C <b>O</b> #1 |              |           | Date<br>10/09/2017       |       | Тур                  | be                | IS                 | ID<br>WG       | Cd              |             | Purpos<br>Review                        | No Char        | nge                 |
| 19653        |                 | 08/09/2007               | DW             |        | w Dwelling            | -         |                        | 700,        |      | 09/25/2008               |        | 10                |                            | 07/14/2            |               | CO#09                 |              |           | 08/01/2017               | 7     |                      |                   |                    | GS             | 61              | Data        | Mailer I                                | lo Chang       | ge                  |
|              |                 |                          |                |        |                       |           |                        |             |      |                          |        |                   |                            |                    |               |                       |              |           | 01/11/2012<br>09/25/2008 |       |                      |                   |                    | DL<br>DL       |                 |             | ur+Liste<br>ur+Liste                    |                |                     |
|              |                 |                          |                |        |                       |           |                        |             |      |                          |        |                   |                            |                    |               |                       |              |           | 10/01/2007               | 7     |                      |                   |                    | DL             |                 |             | r Consti                                |                |                     |
|              |                 |                          |                |        |                       |           |                        |             |      |                          |        |                   |                            |                    |               |                       |              |           |                          |       |                      |                   |                    |                |                 |             |                                         |                |                     |
|              |                 |                          |                |        |                       |           |                        |             |      |                          |        |                   |                            |                    | <u></u>       |                       |              |           |                          |       |                      |                   |                    |                |                 |             |                                         |                |                     |
| B Use        |                 | Use                      |                | 1 1    |                       | -         |                        |             | Uni  |                          | _      |                   | <mark>E VAL</mark><br>Acre | LUATIO             | ON SE<br>ST.  | CTIC                  |              |           |                          | -     | C                    | cial Pri          | iaina              | S A            | Adi             |             |                                         |                |                     |
| # Code       |                 | Description              | Zone           | D      | Front De              | oth       | Units                  |             | Pric |                          | tors   | 5.A.              | Disc                       | Factor             |               | Adj.                  |              | Notes     | - Adi                    |       | <u>spe</u><br>Spec U |                   | scing<br>Spec Calo | -              | ~               | dj. Uni     | t Price                                 | Land Va        | ılue                |
|              | Resid           |                          | R-1            |        |                       |           | 43,560                 | SF          |      | 9.16 1.0<br>000.00 1.0   | 000    | 5                 | 1.0000                     | 1.00               | 0 04          | 0.95                  |              |           |                          |       |                      |                   |                    |                | 1.00            |             |                                         | 37             | 9,100               |
| 1 1-2        | Res E           | Excess                   | R-1            |        |                       |           | 0.30                   | AC          | 40,  | 000.00 1.00              | 000    | 0                 | 1.0000                     | 1.00               | 00            | 1.00                  |              |           |                          |       |                      |                   |                    |                | 1.00            |             |                                         | 1              | 2,000               |
|              |                 |                          |                |        |                       |           |                        |             |      |                          |        |                   |                            |                    |               |                       |              |           |                          |       |                      |                   |                    |                |                 |             |                                         |                |                     |
|              |                 |                          |                |        |                       |           |                        |             |      |                          |        |                   |                            |                    |               |                       |              |           |                          |       |                      |                   |                    |                |                 |             |                                         |                |                     |
|              |                 |                          |                |        |                       |           |                        |             |      |                          |        |                   |                            |                    |               |                       |              |           |                          |       |                      |                   |                    |                |                 |             |                                         |                |                     |
|              |                 |                          |                |        |                       |           |                        |             |      |                          |        |                   |                            |                    |               |                       |              |           |                          |       |                      |                   |                    |                |                 |             |                                         |                |                     |
|              |                 |                          | Т              | otal ( | Card Land             | Uni       | ts: 1.                 | 30 AC       | Р    | arcel Total              | Lan    | d Are             | ea:1.3 /                   | C                  |               |                       |              |           |                          |       |                      |                   |                    |                | Tota            | l Land      | Value:                                  | 39             | 1,100               |
|              |                 |                          |                |        |                       |           |                        |             |      |                          |        |                   |                            |                    |               |                       |              |           |                          |       |                      |                   |                    |                |                 |             |                                         |                |                     |