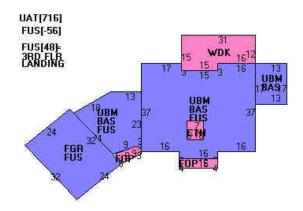

| Property     | v Loca          | tion: 89 GR              | UMMAN          | HIL    | L RD                  |           |                        |             | Μ    | AP ID:54                 | //2    | 2/3 /             |                            |                    |               | Bld                   | lg Nai       | ne:       |                          |       |                      |                   |                    | S              | state 1         | Use:1-      | 1                                       |                |                     |
|--------------|-----------------|--------------------------|----------------|--------|-----------------------|-----------|------------------------|-------------|------|--------------------------|--------|-------------------|----------------------------|--------------------|---------------|-----------------------|--------------|-----------|--------------------------|-------|----------------------|-------------------|--------------------|----------------|-----------------|-------------|-----------------------------------------|----------------|---------------------|
| Vision I     | D: 1(           | 01566                    |                |        | Acc                   | oun       | t #074420              |             |      |                          |        | I                 | Bldg #:                    | 1 0                | of 1          | Sec #                 | <b>#:</b>    | 1 of      | 1 Card                   | 1     | of                   | 1                 |                    | Pr             | rint D          | ate:05      | /09/202                                 | 0 16:05        |                     |
|              |                 | <u>RENT OWNE</u>         | E <b>R</b>     |        | TOPO.                 |           | UTILI                  |             |      | <u>STRT./RO</u>          | AD     |                   | LO                         | CATIO              | N             |                       | _            |           | CURRENT A                |       |                      |                   |                    |                |                 |             |                                         |                |                     |
| LAMPIT       | ELLI            | CECELIA J                |                |        | evel                  |           | 2 Public W             | ater        | 1 1  | Paved                    |        |                   |                            |                    |               | DECI                  |              | ription   | Code                     | App   |                      | Value             |                    | ssed Va        |                 |             | 61                                      | 51             |                     |
| 89 GRUM      | IMAN            | HILL RD                  |                |        |                       |           | 6 Septic               |             |      |                          |        |                   |                            |                    |               | RES 1                 | LAND<br>EXCE | S         | 1-1<br>1-2               |       |                      | 379,100<br>12,000 |                    | 20             | 65,370<br>8,400 |             | WILTO                                   |                |                     |
| WILTON       | . ст (          | )6897                    |                |        |                       |           | <u> </u>               |             | MEN  | VTAL DAT                 | ГЛ     |                   |                            |                    |               | DWE                   | LLIN         | G         | 1-3                      |       | 9                    | 920,600           |                    | 64             | 44,420          |             | ,,,,,,,,,,,,,,,,,,,,,,,,,,,,,,,,,,,,,,, | , 01           |                     |
| Additiona    |                 |                          |                | Oth    | er ID:                | 55        | 573 3 .                |             |      | Legal Notes              |        |                   |                            |                    |               |                       |              |           |                          |       |                      |                   |                    |                |                 |             |                                         |                |                     |
|              |                 |                          |                |        | able/Exem             |           |                        |             |      | Legal Notes              |        |                   |                            |                    |               |                       |              |           |                          |       |                      |                   |                    |                |                 |             |                                         |                |                     |
|              |                 |                          |                |        | Distric               | 1         | - 4                    |             |      | Legal Notes              |        |                   | 11 447                     |                    |               |                       |              |           |                          |       |                      |                   |                    |                |                 | <b>T</b> 7  | TOI                                     |                | NT                  |
|              |                 |                          |                |        | cus Tract<br>al Notes | 4:        | 54                     |             |      | Legal Notes<br>Call Back | S B    | SAA-              | 11-#45-                    | A                  |               |                       |              |           |                          |       |                      |                   |                    |                |                 | V           | 121                                     | [ <b>O</b> ]   | .N                  |
|              |                 |                          |                |        | al Notes              |           |                        |             |      | oun buck                 |        |                   |                            |                    |               |                       |              |           |                          |       |                      |                   |                    |                |                 |             |                                         |                |                     |
|              |                 |                          |                | GIŠ    | ID: 10150             |           |                        |             |      | ASSOC PI                 |        |                   |                            |                    |               |                       |              |           | Total                    |       |                      | 311,700           |                    |                | 18,190          |             |                                         |                |                     |
|              |                 | ECORD OF C               | )WNERSH        | IP     |                       | B         | K-VOL/PA               |             |      | E DATE                   |        |                   | SALE                       |                    |               |                       |              |           |                          |       |                      |                   | ENTS (             |                |                 |             |                                         |                |                     |
|              |                 | CECELIA J<br>ICHARD &    |                |        |                       |           | 2405/0138<br>2187/0234 |             |      | 2/12/2014<br>)5/31/2011  | U<br>0 | I<br>I            |                            | 1,100,00           | 0 PO<br>00 WD | Yr. 2018              | Code<br>1-1  | Assess    | ed Value<br>265,370 2    |       | Code<br>1-1          | Ass               | essed Va<br>2      | lue<br>265,370 |                 | Code<br>1-1 | Asse                                    | sed Valu<br>26 | ue<br>5 <b>,370</b> |
| KINGDO       | м но            | MES LLC                  |                |        |                       |           | 1948/0035              |             | 0    | 06/21/2007               | U      | V                 |                            |                    | 0 QC          | 2018                  | 1-2          |           | 8,400 2                  | 2018  | 1-2                  |                   |                    | 8,400          | 2018            | 1-2         |                                         | :              | 8,400               |
| GALLO I      | DANIE           | EL J JR                  |                |        |                       |           | 1798/0107              |             | C    | 07/01/2005               | U      | I                 |                            | 1,895,00           | 00 06         | 2018                  | 1-3          |           | 644,420 2                | 2018  | 1-3                  |                   | 6                  | 644,420        | 2018            | 1-3         |                                         | 64             | 4,420               |
|              |                 |                          |                |        |                       |           |                        |             |      |                          |        |                   |                            |                    |               |                       |              |           |                          |       |                      |                   |                    |                |                 |             |                                         |                |                     |
|              |                 |                          |                |        |                       |           |                        |             |      |                          |        |                   |                            |                    |               |                       | Total:       |           | 918,190                  |       | Total:               |                   | 9                  | 18,190         |                 | Total:      |                                         | 91             | 8,190               |
|              |                 |                          | <b>XEMPTIO</b> | NS     |                       |           |                        |             |      |                          |        | HER               | R ASSE                     | ESSME              | INTS          |                       |              |           | This sign                | atur  | e ackr               | nowled            | ges a vi           | sit by         | a Dat           | a Coll      | ector or                                | Assesso        | )r                  |
| Year         | Туре            | 2                        | Description    |        |                       | A         | Amount                 | Code        |      | Descript                 | ion    |                   | Nur                        | nber               | Ar            | nount                 | C            | omm. Int. |                          |       |                      |                   |                    |                |                 |             |                                         |                |                     |
|              |                 |                          |                |        |                       |           |                        |             |      |                          |        |                   |                            |                    |               |                       |              |           |                          |       | A D                  | DDAI              | SED VA             | TITE           | SUM             | MAD         | 7                                       |                |                     |
|              |                 |                          |                |        |                       |           |                        |             |      |                          |        |                   |                            |                    |               |                       |              |           |                          |       |                      |                   |                    |                |                 |             |                                         |                |                     |
|              |                 |                          |                |        | Total:                |           |                        |             |      |                          |        |                   |                            |                    |               |                       |              |           | Appraised B              | -     |                      |                   |                    |                |                 |             |                                         | 92             | 0,600               |
|              |                 |                          |                |        |                       | <u>SS</u> | ESSING NI              | -           |      |                          |        |                   |                            |                    |               |                       |              |           | Appraised X              |       |                      |                   |                    |                |                 |             |                                         |                | 0                   |
|              | HD/ SU<br>001/A |                          | NBHL           | ) Nan  | ne                    |           | Street Inc             | lex Nam     | ıe   |                          | Tra    | cing              |                            | _                  |               | Bate                  | ch           |           | Appraised C              |       |                      |                   | 0                  |                |                 |             |                                         |                | 0                   |
| U            | 001/A           |                          |                |        |                       |           |                        |             |      |                          |        |                   |                            |                    |               |                       |              |           | Appraised L              |       |                      | (Bldg)            | )                  |                |                 |             |                                         | 39             | 1,100               |
| W/O BSN      | <b>/</b> T      |                          |                |        |                       |           | NU                     | <b>DTES</b> |      |                          |        |                   |                            |                    |               |                       |              |           | Special Land             | d Va  | lue                  |                   |                    |                |                 |             |                                         |                | 0                   |
|              |                 | IX BATH                  |                |        |                       |           |                        |             |      |                          |        |                   |                            |                    |               |                       |              |           | Total Appra              | ised  | Parcel               | Value             | ;                  |                |                 |             |                                         | 1,31           | 1,700               |
| 1 FPL=G.     |                 |                          |                |        |                       |           |                        |             |      |                          |        |                   |                            |                    |               |                       |              |           | Valuation M              | letho | d:                   |                   |                    |                |                 |             |                                         |                | С                   |
|              |                 |                          |                |        |                       |           |                        |             |      |                          |        |                   |                            |                    |               |                       |              |           |                          |       |                      |                   |                    |                |                 |             |                                         |                |                     |
|              |                 | OVER FGR=                |                |        |                       |           |                        |             |      |                          |        |                   |                            |                    |               |                       |              |           | Adjustment:              |       |                      |                   |                    |                |                 |             |                                         |                | 0                   |
| 2 BDRM       | & 1 BA          | АТН                      |                |        |                       |           |                        |             |      |                          |        |                   |                            |                    |               |                       |              |           | Net Total A              |       | icod I               | Domool            | Value              |                | _               |             |                                         | 1,311          | 1 700               |
|              |                 |                          |                |        |                       |           |                        |             |      |                          |        |                   |                            |                    |               |                       |              |           | Net Total A              | ppra  | iiscu I              |                   |                    |                |                 |             |                                         | 1,311          | 1,700               |
| <b>D</b> :   | ID I            | LDI                      |                |        |                       | BU        | JILDING H              |             | T RI |                          |        | 0/ 0              |                            |                    |               | a                     |              |           |                          |       |                      |                   | T/ CHA             |                |                 |             | D                                       | /D 1/          |                     |
| Permit 02074 |                 | Issue Date<br>07/07/2011 | Туре           | _      | scription<br>ARTMEN   | r         | Ai                     | mount<br>8. | 000  | Insp. Date<br>01/11/2012 |        | <u>% Co</u><br>10 | -                          | Date Co<br>03/20/2 |               | Comm<br>C <b>O</b> #1 |              |           | Date<br>10/09/2017       |       | Тур                  | be                | IS                 | ID<br>WG       | Cd              |             | Purpos<br>Review                        | No Char        | nge                 |
| 19653        |                 | 08/09/2007               | DW             |        | w Dwelling            | -         |                        | 700,        |      | 09/25/2008               |        | 10                |                            | 07/14/2            |               | CO#09                 |              |           | 08/01/2017               | 7     |                      |                   |                    | GS             | 61              | Data        | Mailer I                                | lo Chang       | ge                  |
|              |                 |                          |                |        |                       |           |                        |             |      |                          |        |                   |                            |                    |               |                       |              |           | 01/11/2012<br>09/25/2008 |       |                      |                   |                    | DL<br>DL       |                 |             | ur+Liste<br>ur+Liste                    |                |                     |
|              |                 |                          |                |        |                       |           |                        |             |      |                          |        |                   |                            |                    |               |                       |              |           | 10/01/2007               | 7     |                      |                   |                    | DL             |                 |             | r Consti                                |                |                     |
|              |                 |                          |                |        |                       |           |                        |             |      |                          |        |                   |                            |                    |               |                       |              |           |                          |       |                      |                   |                    |                |                 |             |                                         |                |                     |
|              |                 |                          |                |        |                       |           |                        |             |      |                          |        |                   |                            |                    | <u></u>       |                       |              |           |                          |       |                      |                   |                    |                |                 |             |                                         |                |                     |
| B Use        |                 | Use                      |                | 1 1    |                       | -         |                        |             | Uni  |                          | _      |                   | <mark>E VAL</mark><br>Acre | LUATIO             | ON SE<br>ST.  | CTIC                  |              |           |                          | -     | C                    | cial Pri          | iaina              | S A            | Adi             |             |                                         |                |                     |
| # Code       |                 | Description              | Zone           | D      | Front De              | oth       | Units                  |             | Pric |                          | tors   | 5.A.              | Disc                       | Factor             |               | Adj.                  |              | Notes     | - Adi                    |       | <u>spe</u><br>Spec U |                   | scing<br>Spec Calo | -              | ~               | dj. Uni     | t Price                                 | Land Va        | ılue                |
|              | Resid           |                          | R-1            |        |                       |           | 43,560                 | SF          |      | 9.16 1.0<br>000.00 1.0   | 000    | 5                 | 1.0000                     | 1.00               | 0 04          | 0.95                  |              |           |                          |       |                      |                   |                    |                | 1.00            |             |                                         | 37             | 9,100               |
| 1 1-2        | Res E           | Excess                   | R-1            |        |                       |           | 0.30                   | AC          | 40,  | 000.00 1.00              | 000    | 0                 | 1.0000                     | 1.00               | 00            | 1.00                  |              |           |                          |       |                      |                   |                    |                | 1.00            |             |                                         | 1              | 2,000               |
|              |                 |                          |                |        |                       |           |                        |             |      |                          |        |                   |                            |                    |               |                       |              |           |                          |       |                      |                   |                    |                |                 |             |                                         |                |                     |
|              |                 |                          |                |        |                       |           |                        |             |      |                          |        |                   |                            |                    |               |                       |              |           |                          |       |                      |                   |                    |                |                 |             |                                         |                |                     |
|              |                 |                          |                |        |                       |           |                        |             |      |                          |        |                   |                            |                    |               |                       |              |           |                          |       |                      |                   |                    |                |                 |             |                                         |                |                     |
|              |                 |                          |                |        |                       |           |                        |             |      |                          |        |                   |                            |                    |               |                       |              |           |                          |       |                      |                   |                    |                |                 |             |                                         |                |                     |
|              |                 |                          | Т              | otal ( | Card Land             | Uni       | ts: 1.                 | 30 AC       | Р    | arcel Total              | Lan    | d Are             | ea:1.3 /                   | C                  |               |                       |              |           |                          |       |                      |                   |                    |                | Tota            | l Land      | Value:                                  | 39             | 1,100               |
|              |                 |                          |                |        |                       |           |                        |             |      |                          |        |                   |                            |                    |               |                       |              |           |                          |       |                      |                   |                    |                |                 |             |                                         |                |                     |