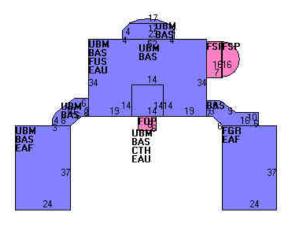

| Property     | v Loca          | tion: 89 GR              | UMMAN          | HIL    | L RD                  |           |                        |             | Μ    | AP ID:54                 | //2    | 2/3 /             |                            |                    |               | Bld                   | lg Nai       | ne:       |                          |       |                      |                   |                    | S              | state 1         | Use:1-      | 1                                       |                |                     |
|--------------|-----------------|--------------------------|----------------|--------|-----------------------|-----------|------------------------|-------------|------|--------------------------|--------|-------------------|----------------------------|--------------------|---------------|-----------------------|--------------|-----------|--------------------------|-------|----------------------|-------------------|--------------------|----------------|-----------------|-------------|-----------------------------------------|----------------|---------------------|
| Vision I     | D: 1(           | 01566                    |                |        | Acc                   | oun       | t #074420              |             |      |                          |        | I                 | Bldg #:                    | 1 0                | of 1          | Sec #                 | <b>#:</b>    | 1 of      | 1 Card                   | 1     | of                   | 1                 |                    | Pr             | rint D          | ate:05      | /09/202                                 | 0 16:05        |                     |
|              |                 | <u>RENT OWNE</u>         | E <b>R</b>     |        | TOPO.                 |           | UTILI                  |             |      | <u>STRT./RO</u>          | AD     |                   | LO                         | CATIO              | N             |                       | _            |           | CURRENT A                |       |                      |                   |                    |                |                 |             |                                         |                |                     |
| LAMPIT       | ELLI            | CECELIA J                |                |        | evel                  |           | 2 Public W             | ater        | 1 1  | Paved                    |        |                   |                            |                    |               | DECI                  |              | ription   | Code                     | App   |                      | Value             |                    | ssed Va        |                 |             | 61                                      | 51             |                     |
| 89 GRUM      | IMAN            | HILL RD                  |                |        |                       |           | 6 Septic               |             |      |                          |        |                   |                            |                    |               | RES 1                 | LAND<br>EXCE | S         | 1-1<br>1-2               |       |                      | 379,100<br>12,000 |                    | 20             | 65,370<br>8,400 |             | WILTO                                   |                |                     |
| WILTON       | . ст (          | )6897                    |                |        |                       |           | <u> </u>               |             | MEN  | VTAL DAT                 | ГЛ     |                   |                            |                    |               | DWE                   | LLIN         | G         | 1-3                      |       | 9                    | 920,600           |                    | 64             | 44,420          |             | ,,,,,,,,,,,,,,,,,,,,,,,,,,,,,,,,,,,,,,, | , 01           |                     |
| Additiona    |                 |                          |                | Oth    | er ID:                | 55        | 573 3 .                |             |      | Legal Notes              |        |                   |                            |                    |               |                       |              |           |                          |       |                      |                   |                    |                |                 |             |                                         |                |                     |
|              |                 |                          |                |        | able/Exem             |           |                        |             |      | Legal Notes              |        |                   |                            |                    |               |                       |              |           |                          |       |                      |                   |                    |                |                 |             |                                         |                |                     |
|              |                 |                          |                |        | Distric               | 1         | - 4                    |             |      | Legal Notes              |        |                   | 11 447                     |                    |               |                       |              |           |                          |       |                      |                   |                    |                |                 | <b>T</b> 7  | TOI                                     |                | NT                  |
|              |                 |                          |                |        | cus Tract<br>al Notes | 4:        | 54                     |             |      | Legal Notes<br>Call Back | S B    | SAA-              | 11-#45-                    | A                  |               |                       |              |           |                          |       |                      |                   |                    |                |                 | V           | 121                                     | [ <b>O</b> ]   | .N                  |
|              |                 |                          |                |        | al Notes              |           |                        |             |      | oun buck                 |        |                   |                            |                    |               |                       |              |           |                          |       |                      |                   |                    |                |                 |             |                                         |                |                     |
|              |                 |                          |                | GIŠ    | ID: 10150             |           |                        |             |      | ASSOC PI                 |        |                   |                            |                    |               |                       |              |           | Total                    |       |                      | 311,700           |                    |                | 18,190          |             |                                         |                |                     |
|              |                 | ECORD OF C               | )WNERSH        | IP     |                       | B         | K-VOL/PA               |             |      | E DATE                   |        |                   | SALE                       |                    |               |                       |              |           |                          |       |                      |                   | ENTS (             |                |                 |             |                                         |                |                     |
|              |                 | CECELIA J<br>ICHARD &    |                |        |                       |           | 2405/0138<br>2187/0234 |             |      | 2/12/2014<br>)5/31/2011  | U<br>0 | I<br>I            |                            | 1,100,00           | 0 PO<br>00 WD | Yr. 2018              | Code<br>1-1  | Assess    | ed Value<br>265,370 2    |       | Code<br>1-1          | Ass               | essed Va<br>2      | lue<br>265,370 |                 | Code<br>1-1 | Asse                                    | sed Valu<br>26 | ue<br>5 <b>,370</b> |
| KINGDO       | м но            | MES LLC                  |                |        |                       |           | 1948/0035              |             | 0    | 06/21/2007               | U      | V                 |                            |                    | 0 QC          | 2018                  | 1-2          |           | 8,400 2                  | 2018  | 1-2                  |                   |                    | 8,400          | 2018            | 1-2         |                                         | :              | 8,400               |
| GALLO I      | DANIE           | EL J JR                  |                |        |                       |           | 1798/0107              |             | C    | 07/01/2005               | U      | I                 |                            | 1,895,00           | 00 06         | 2018                  | 1-3          |           | 644,420 2                | 2018  | 1-3                  |                   | 6                  | 644,420        | 2018            | 1-3         |                                         | 64             | 4,420               |
|              |                 |                          |                |        |                       |           |                        |             |      |                          |        |                   |                            |                    |               |                       |              |           |                          |       |                      |                   |                    |                |                 |             |                                         |                |                     |
|              |                 |                          |                |        |                       |           |                        |             |      |                          |        |                   |                            |                    |               |                       | Total:       |           | 918,190                  |       | Total:               |                   | 9                  | 18,190         |                 | Total:      |                                         | 91             | 8,190               |
|              |                 |                          | <b>XEMPTIO</b> | NS     |                       |           |                        |             |      |                          |        | HER               | R ASSE                     | ESSME              | INTS          |                       |              |           | This sign                | atur  | e ackr               | nowled            | ges a vi           | sit by         | a Dat           | a Coll      | ector or                                | Assesso        | )r                  |
| Year         | Туре            | 2                        | Description    |        |                       | A         | Amount                 | Code        |      | Descript                 | ion    |                   | Nur                        | nber               | Ar            | nount                 | C            | omm. Int. |                          |       |                      |                   |                    |                |                 |             |                                         |                |                     |
|              |                 |                          |                |        |                       |           |                        |             |      |                          |        |                   |                            |                    |               |                       |              |           |                          |       | A D                  | DDAI              | SED VA             | TITE           | SUM             | MAD         | 7                                       |                |                     |
|              |                 |                          |                |        |                       |           |                        |             |      |                          |        |                   |                            |                    |               |                       |              |           |                          |       |                      |                   |                    |                |                 |             |                                         |                |                     |
|              |                 |                          |                |        | Total:                |           |                        |             |      |                          |        |                   |                            |                    |               |                       |              |           | Appraised B              | -     |                      |                   |                    |                |                 |             |                                         | 92             | 0,600               |
|              |                 |                          |                |        |                       | <u>SS</u> | ESSING NI              | -           |      |                          |        |                   |                            |                    |               |                       |              |           | Appraised X              |       |                      |                   |                    |                |                 |             |                                         |                | 0                   |
|              | HD/ SU<br>001/A |                          | NBHL           | ) Nan  | ne                    |           | Street Inc             | lex Nam     | ıe   |                          | Tra    | cing              |                            | _                  |               | Bate                  | ch           |           | Appraised C              |       |                      |                   | 0                  |                |                 |             |                                         |                | 0                   |
| U            | 001/A           |                          |                |        |                       |           |                        |             |      |                          |        |                   |                            |                    |               |                       |              |           | Appraised L              |       |                      | (Bldg)            | )                  |                |                 |             |                                         | 39             | 1,100               |
| W/O BSN      | <b>/</b> T      |                          |                |        |                       |           | NU                     | <b>DTES</b> |      |                          |        |                   |                            |                    |               |                       |              |           | Special Land             | d Va  | lue                  |                   |                    |                |                 |             |                                         |                | 0                   |
|              |                 | IX BATH                  |                |        |                       |           |                        |             |      |                          |        |                   |                            |                    |               |                       |              |           | Total Appra              | ised  | Parcel               | Value             | ;                  |                |                 |             |                                         | 1,31           | 1,700               |
| 1 FPL=G.     |                 |                          |                |        |                       |           |                        |             |      |                          |        |                   |                            |                    |               |                       |              |           | Valuation M              | letho | d:                   |                   |                    |                |                 |             |                                         |                | С                   |
|              |                 |                          |                |        |                       |           |                        |             |      |                          |        |                   |                            |                    |               |                       |              |           |                          |       |                      |                   |                    |                |                 |             |                                         |                |                     |
|              |                 | OVER FGR=                |                |        |                       |           |                        |             |      |                          |        |                   |                            |                    |               |                       |              |           | Adjustment:              |       |                      |                   |                    |                |                 |             |                                         |                | 0                   |
| 2 BDRM       | & 1 BA          | АТН                      |                |        |                       |           |                        |             |      |                          |        |                   |                            |                    |               |                       |              |           | Net Total A              |       | icod I               | Domool            | Value              |                | _               |             |                                         | 1,311          | 1 700               |
|              |                 |                          |                |        |                       |           |                        |             |      |                          |        |                   |                            |                    |               |                       |              |           | Net Total A              | ppra  | iiscu I              |                   |                    |                |                 |             |                                         | 1,311          | 1,700               |
| <b>D</b> :   | ID I            | LDI                      |                |        |                       | BU        | JILDING H              |             | T RI |                          |        | 0/ 0              |                            |                    |               | a                     |              |           |                          |       |                      |                   | T/ CHA             |                |                 |             | D                                       | /D 1/          |                     |
| Permit 02074 |                 | Issue Date<br>07/07/2011 | Туре           | _      | scription<br>ARTMEN   | r         | Ai                     | mount<br>8. | 000  | Insp. Date<br>01/11/2012 |        | <u>% Co</u><br>10 | -                          | Date Co<br>03/20/2 |               | Comm<br>C <b>O</b> #1 |              |           | Date<br>10/09/2017       |       | Тур                  | be                | IS                 | ID<br>WG       | Cd              |             | Purpos<br>Review                        | No Char        | nge                 |
| 19653        |                 | 08/09/2007               | DW             |        | w Dwelling            | -         |                        | 700,        |      | 09/25/2008               |        | 10                |                            | 07/14/2            |               | CO#09                 |              |           | 08/01/2017               | 7     |                      |                   |                    | GS             | 61              | Data        | Mailer I                                | lo Chang       | ge                  |
|              |                 |                          |                |        |                       |           |                        |             |      |                          |        |                   |                            |                    |               |                       |              |           | 01/11/2012<br>09/25/2008 |       |                      |                   |                    | DL<br>DL       |                 |             | ur+Liste<br>ur+Liste                    |                |                     |
|              |                 |                          |                |        |                       |           |                        |             |      |                          |        |                   |                            |                    |               |                       |              |           | 10/01/2007               | 7     |                      |                   |                    | DL             |                 |             | r Consti                                |                |                     |
|              |                 |                          |                |        |                       |           |                        |             |      |                          |        |                   |                            |                    |               |                       |              |           |                          |       |                      |                   |                    |                |                 |             |                                         |                |                     |
|              |                 |                          |                |        |                       |           |                        |             |      |                          |        |                   |                            |                    | <u></u>       |                       |              |           |                          |       |                      |                   |                    |                |                 |             |                                         |                |                     |
| B Use        |                 | Use                      |                | 1 1    |                       | -         |                        |             | Uni  |                          | _      |                   | <mark>E VAL</mark><br>Acre | LUATIO             | ON SE<br>ST.  | CTIC                  |              |           |                          | -     | C                    | cial Pri          | iaina              | S A            | Adi             |             |                                         |                |                     |
| # Code       |                 | Description              | Zone           | D      | Front De              | oth       | Units                  |             | Pric |                          | tors   | 5.A.              | Disc                       | Factor             |               | Adj.                  |              | Notes     | - Adi                    |       | <u>spe</u><br>Spec U |                   | scing<br>Spec Calo | -              | ~               | dj. Uni     | t Price                                 | Land Va        | ılue                |
|              | Resid           |                          | R-1            |        |                       |           | 43,560                 | SF          |      | 9.16 1.0<br>000.00 1.0   | 000    | 5                 | 1.0000                     | 1.00               | 0 04          | 0.95                  |              |           |                          |       |                      |                   |                    |                | 1.00            |             |                                         | 37             | 9,100               |
| 1 1-2        | Res E           | Excess                   | R-1            |        |                       |           | 0.30                   | AC          | 40,  | 000.00 1.00              | 000    | 0                 | 1.0000                     | 1.00               | 00            | 1.00                  |              |           |                          |       |                      |                   |                    |                | 1.00            |             |                                         | 1              | 2,000               |
|              |                 |                          |                |        |                       |           |                        |             |      |                          |        |                   |                            |                    |               |                       |              |           |                          |       |                      |                   |                    |                |                 |             |                                         |                |                     |
|              |                 |                          |                |        |                       |           |                        |             |      |                          |        |                   |                            |                    |               |                       |              |           |                          |       |                      |                   |                    |                |                 |             |                                         |                |                     |
|              |                 |                          |                |        |                       |           |                        |             |      |                          |        |                   |                            |                    |               |                       |              |           |                          |       |                      |                   |                    |                |                 |             |                                         |                |                     |
|              |                 |                          |                |        |                       |           |                        |             |      |                          |        |                   |                            |                    |               |                       |              |           |                          |       |                      |                   |                    |                |                 |             |                                         |                |                     |
|              |                 |                          | Т              | otal ( | Card Land             | Uni       | ts: 1.                 | 30 AC       | Р    | arcel Total              | Lan    | d Are             | ea:1.3 /                   | C                  |               |                       |              |           |                          |       |                      |                   |                    |                | Tota            | l Land      | Value:                                  | 39             | 1,100               |
|              |                 |                          |                |        |                       |           |                        |             |      |                          |        |                   |                            |                    |               |                       |              |           |                          |       |                      |                   |                    |                |                 |             |                                         |                |                     |