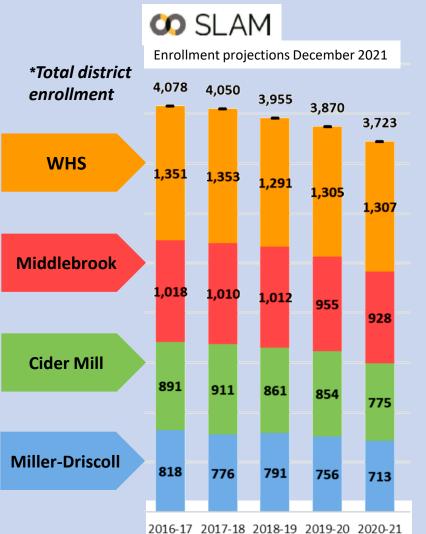

# Enrollment

|                                                                      | October | Projected* |       |       |  |
|----------------------------------------------------------------------|---------|------------|-------|-------|--|
|                                                                      | 2021    | 2022-23    | Diffe | rence |  |
| 12                                                                   | 273     | 331        | +58   |       |  |
| 11                                                                   | 327     | 306        | -21   |       |  |
| 10                                                                   | 317     | 292        | -25   | -10   |  |
| 9                                                                    | 300     | 278        | -22   |       |  |
| 8                                                                    | 289     | 321        | +32   |       |  |
| 7                                                                    | 322     | 288        | -34   | -12   |  |
| 6                                                                    | 285     | 275        | -10   |       |  |
| 5                                                                    | 272     | 254        | -18   |       |  |
| 4                                                                    | 250     | 274        | +24   | -17   |  |
| 3                                                                    | 262     | 239        | -23   |       |  |
| 2                                                                    | 230     | 276        | +46   |       |  |
| 1                                                                    | 265     | 270        | +5    | +31   |  |
| К                                                                    | 255     | 227        | -28   |       |  |
| Projected<br>K-12<br>Community<br>Steps,<br>Outplaced, Pre-K<br>3726 |         |            |       |       |  |
| 3631 95                                                              |         |            |       |       |  |