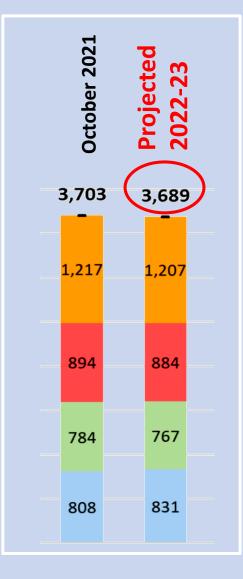

# Enrollment

|                                                                      | October | Projected* |       |       |  |
|----------------------------------------------------------------------|---------|------------|-------|-------|--|
|                                                                      | 2021    | 2022-23    | Diffe | rence |  |
| 12                                                                   | 273     | 331        | +58   |       |  |
| 11                                                                   | 327     | 306        | -21   |       |  |
| 10                                                                   | 317     | 292        | -25   | -10   |  |
| 9                                                                    | 300     | 278        | -22   |       |  |
| 8                                                                    | 289     | 321        | +32   |       |  |
| 7                                                                    | 322     | 288        | -34   | -12   |  |
| 6                                                                    | 285     | 275        | -10   |       |  |
| 5                                                                    | 272     | 254        | -18   |       |  |
| 4                                                                    | 250     | 274        | +24   | -17   |  |
| 3                                                                    | 262     | 239        | -23   |       |  |
| 2                                                                    | 230     | 276        | +46   |       |  |
| 1                                                                    | 265     | 270        | +5    | +31   |  |
| К                                                                    | 255     | 227        | -28   |       |  |
| Projected<br>K-12<br>Community<br>Steps,<br>Outplaced, Pre-K<br>3726 |         |            |       |       |  |
| 3631 95                                                              |         |            |       |       |  |