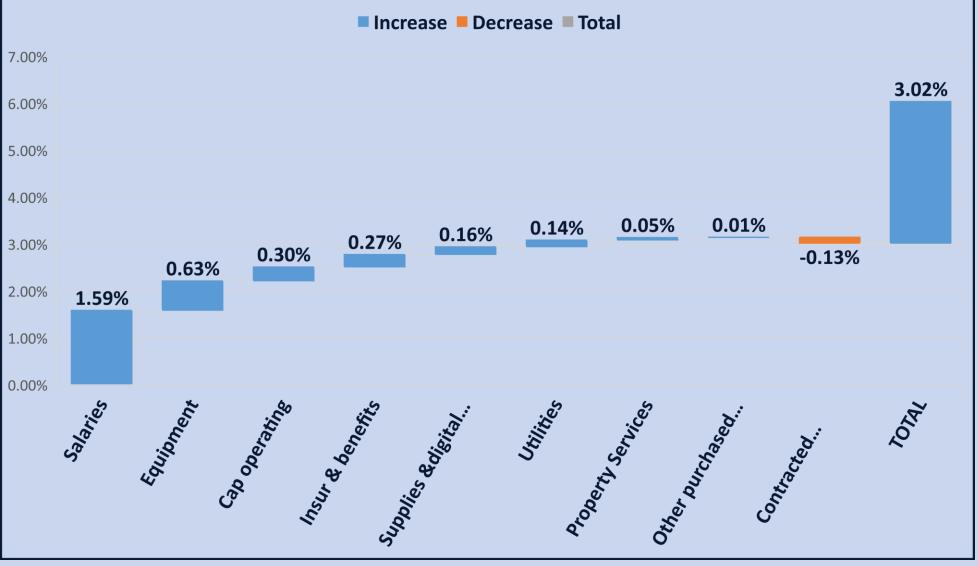

# **Budget Component Detail**

| Category                     | YOY Dollar<br>Change | Change Drivers                                                                                                                                                                                                                 |
|------------------------------|----------------------|--------------------------------------------------------------------------------------------------------------------------------------------------------------------------------------------------------------------------------|
| Salaries                     | \$1,347,504          | Contracted Increases - WEA, UPSEU, WASA, CUSTODIANS                                                                                                                                                                            |
| Liability Insurance          | \$15,642             | Based on 5% increase                                                                                                                                                                                                           |
| EE Benefits                  | \$209,684            | Medical based on 5% increase                                                                                                                                                                                                   |
| Supplies & Digital Resources | \$139,922            | Main increase is from Digital Resources                                                                                                                                                                                        |
| Equipment                    | \$532,571            | Technology items no longer covered under a lease; Chromebooks; Laptops;<br>Science Equipment; Furniture for both staff & students; Music instruments;<br>Athletics; Facilities; HVAC Automation; Lightboard for Little Theatre |
| Other Purchased Services     | \$4,818              | Out of District Tuition; Transportation for Athletic Events & Field Trips                                                                                                                                                      |
| Contracted Services          | -\$108,179           | Document Digitization; Transportation In and Out of District; Maintaining various contracts throughout the District                                                                                                            |
| Property Services            | \$45,839             | Rental fees for Genesis & Athletics (Hockey, Swimming & Ski)<br>Building Maintenance, Repairs & Renovations                                                                                                                    |
| Utilities                    | \$120,846            | Electric, Gas                                                                                                                                                                                                                  |

## **3.02% Total Budget Increase – Component Building Blocks**