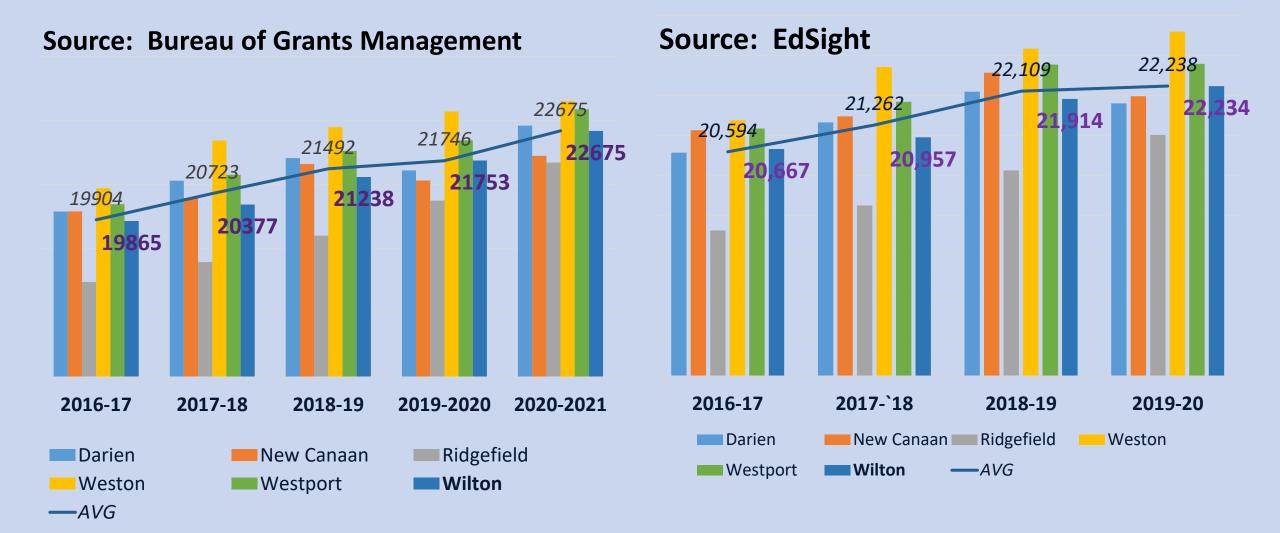

compare across districts

- CAVEAT
- year to year enrollment changes
- If enrollment declines incrementally and across grade levels, district per pupil expenditures typically still increase if programs, infrastructure, service levels stay the same or improve
- Staff positions vary in sensitivity to enrollment
- For example, K-5 classroom teacher positions: reducing one teacher requires enrollment decline of 18 – 24 students in a single grade level
- Other staff positions less sensitive to enrollment, based on larger ratios and/or position responsibility
- Contractual salary costs rise every year
- Health insurance costs rise every year
- Infrastructure costs rise every year facility maintenance, utilities, technology infrastructure



# Per Pupil Expenditures DRG A Towns (K-12 Districts)



# **Cost Management**

### **Building our Budget**

- Define priorities, examine enrollment, build up from each department
- Superintendent team review
- Board of Ed review

### Deny or reduce requestsmake tough choices

- K-5 teachers, intervention, paras
  - reduce request
- Middlebrook clerical time
  - deny request
- WHS increase Dean time
  - deny request
- Spec Services para support
  - reduce request

Phase-in requests over multiple years

- Support Services Social Worker FTE
- Document digitization
- Maintenance projects
- LLC transformations
- Tech devices
- Digital resources

#### Freeze budget

 Cover the unexpected (pandemic, special ed changes, energy costs)

### **Find efficiencies**

- Renegotiate bus contract early to yield savings
  - 3-year bus contract extension: Avera