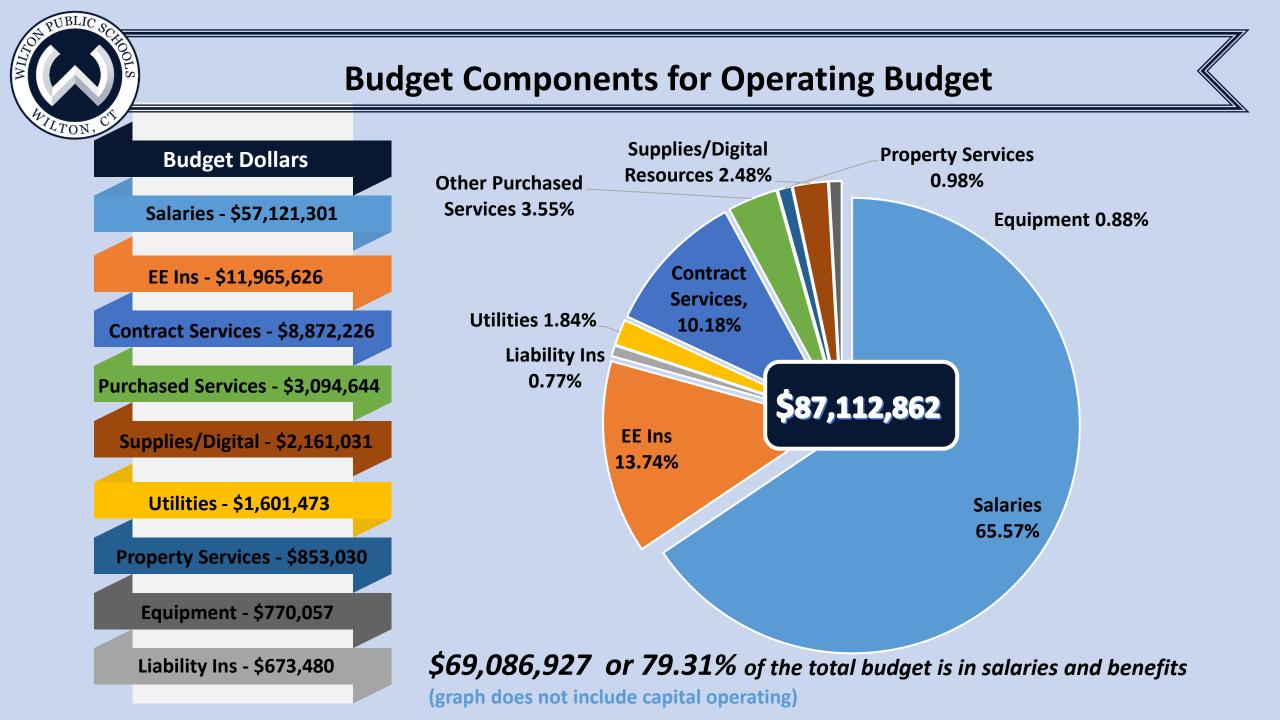

# **Budget Components**

|                   | Salaries     | Insurance &<br>Benefits | Contracted<br>Services | Other<br>Purchased<br>Services | Supplies &<br>Digital<br>Resources | Utilities   | Property<br>Services | Equipment |
|-------------------|--------------|-------------------------|------------------------|--------------------------------|------------------------------------|-------------|----------------------|-----------|
| 2022 Budget       | \$55,773,798 | \$12,413,774            | \$8,980,405            | \$3,089,826                    | \$2,021,109                        | \$1,480,627 | \$807,191            | \$237,485 |
| 2023 Request      | \$57,121,301 | \$12,639,100            | \$8,872,226            | \$3,094,644                    | \$2,161,031                        | \$1,601,473 | \$853,030            | \$770,057 |
| Difference        | \$1,347,503  | \$225,326               | -\$108,179             | \$4,818                        | \$139,922                          | \$120,846   | \$45,839             | \$532,572 |
| YOY %<br>Increase | 2.42%        | 1.82%                   | -1.20%                 | 0.16%                          | 6.92%                              | 8.16%       | 5.68%                | 224.2%    |