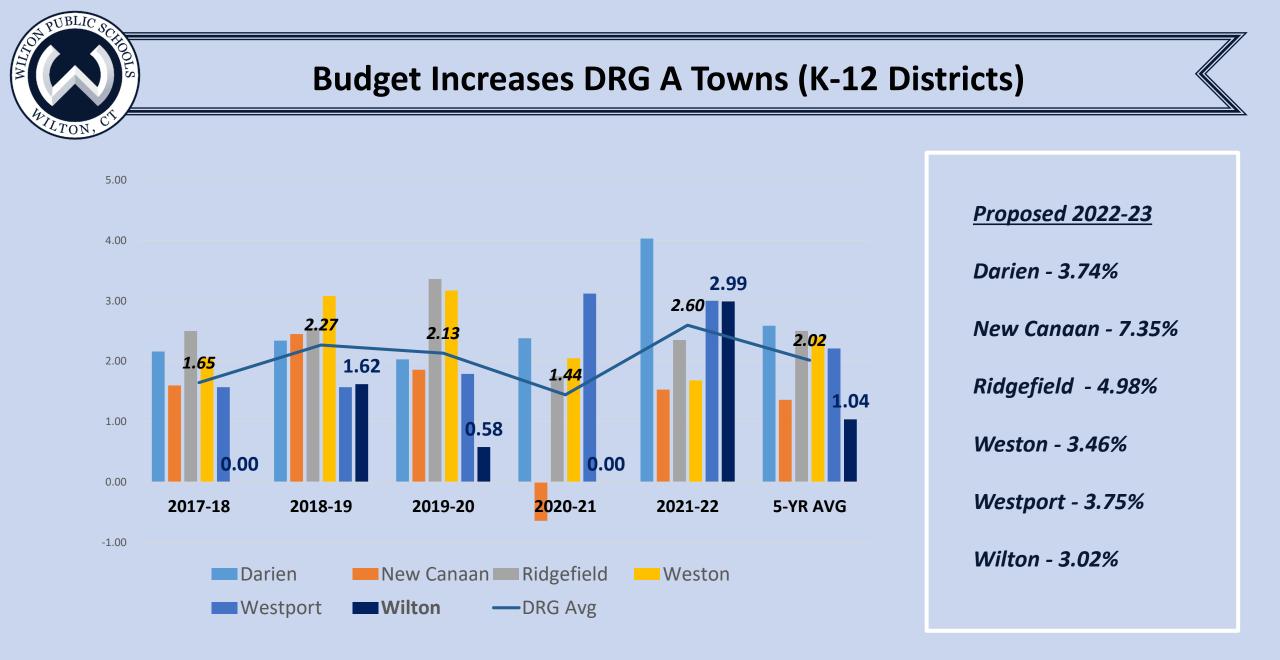

Ms. Low introduced the members of the Board of Education and began reviewing the attached BoE presentation. She noted that Wilton Schools is a big draw for those looking to move into Wilton and thanked superintendent Smith and his staff for their expertise and care in building the proposed budget with special thanks to MaryAnn Salvato (BoE Business Office) and Lucille DeNovio (Administrative Asst to the Superintendent) for their efforts. Ms. Low then began reviewing the attached BoE presentation. She noted that the budget that had been set and approved by the BOE at a 3.36% increase over the FY2022 budget and submitted to the BOF had changed, noting that Dr. Smith had reduced the capital operating request after learning that some of the necessary renovations for Middlebrook School and Wilton High School could be bonded. The change would drop the increase from 3.26% down to 3.02%.

## **3.02% Total Budget Increase – Component Building Blocks**