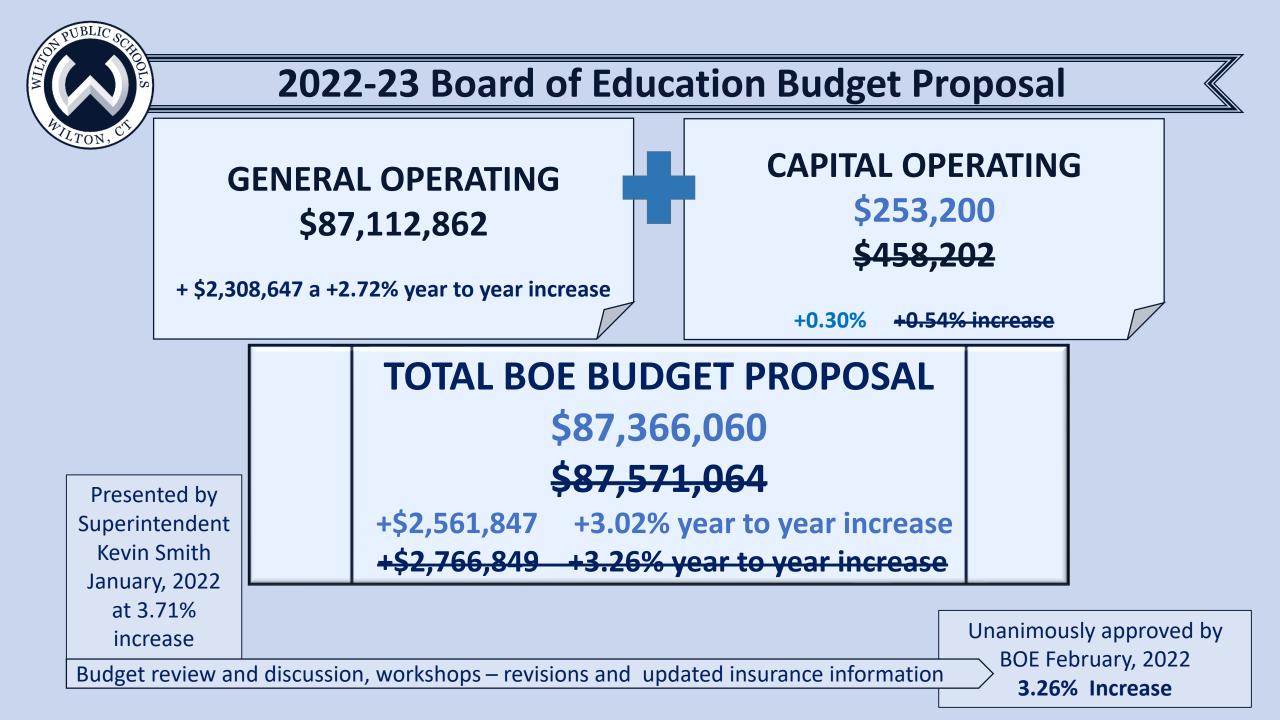

Ms. Low introduced the members of the Board of Education and began reviewing the attached BoE presentation. She noted that Wilton Schools is a big draw for those looking to move into Wilton and thanked superintendent Smith and his staff for their expertise and care in building the proposed budget with special thanks to MaryAnn Salvato (BoE Business Office) and Lucille DeNovio (Administrative Asst to the Superintendent) for their efforts. Ms. Low then began reviewing the attached BoE presentation. She noted that the budget that had been set and approved by the BOE at a 3.36% increase over the FY2022 budget and submitted to the BOF had changed, noting that Dr. Smith had reduced the capital operating request after learning that some of the necessary renovations for Middlebrook School and Wilton High School could be bonded. The change would drop the increase from 3.26% down to 3.02%.

# FY 23 BUDGET HIGHLIGHTS

- BOE budget request increased by \$2,766,849 to \$87,571,064 (3.26% increase)
- BOS budget request increased by \$457,878 to \$33,943,364 (1.37% increase)
- Debt Service is down \$198,814 (2.16% decrease)
- Tax Relief for Elderly/Disabled remains at \$1,230,750
- Other Revenues increased by \$154,152 (2.83% increase)

#### **Capital Operating Request**

\$458,202 \$253,200 projects at MB and WHS study sub-floor at MB and replace WHS lobby elevator

\$49,000 grant from Wilton Education Foundation for maker spaces at the schools