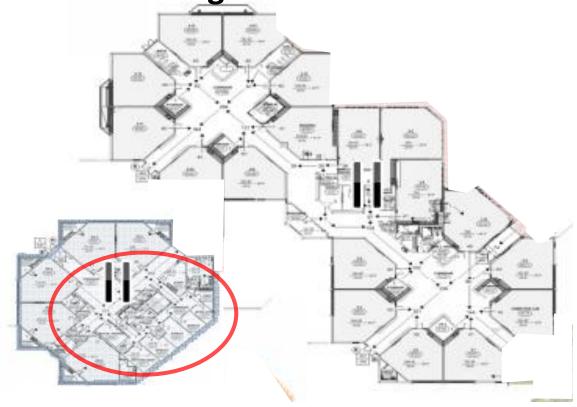

ler-Driscoll
Phase 1a Demolition of Peach Core December 2015 to January 2016









**Demolition at Miller Connector** 

**Demolition at Driscoll Connector** 







**New Addition Foundations** 

**Crushed Peach Core Foundations** 



- Critical Schedule Planning
  - Asbestos Abatement in Miller Wing during April Break
  - Administration relocated storage area in Miller Lower Level
  - Planning with Administration for Summer Renovation
  - Moving Companies
  - Finalize IT Budget
  - Coordinate with Eversource for Transformer







#### Schedule For Renovation of Miller School – April Vacation



- 1. Affected Classrooms
  - 1. N1 Ms.Tripaldi
  - 2. N12 Ms.Couri
  - 3. N16 Reading Room
  - 4. N17 Ms. Cook
  - 5. N18 Tech Room
  - 6. LN5 Mr. Dempsey



Miller Lower Level – Storage Area





#### Schedule Milestones

- Complete Demolition of Peach Core 2-15-16
- PCB Removal February Break 2-12-16 to 2-15-16
- Asbestos Removal April Vacation
- Estimated Structural Steel Start 3-14-16
- FFE Review Committee
- Start Planning for the Summer Renovation

Miller Driscoll School Project Budget Report #8 2/4/2016



| Budget Report Summary         |                                                    |            |    |                                                  |    |                           |    |                            |    |                   |  |
|-------------------------------|----------------------------------------------------|------------|----|--------------------------------------------------|----|---------------------------|----|----------------------------|-