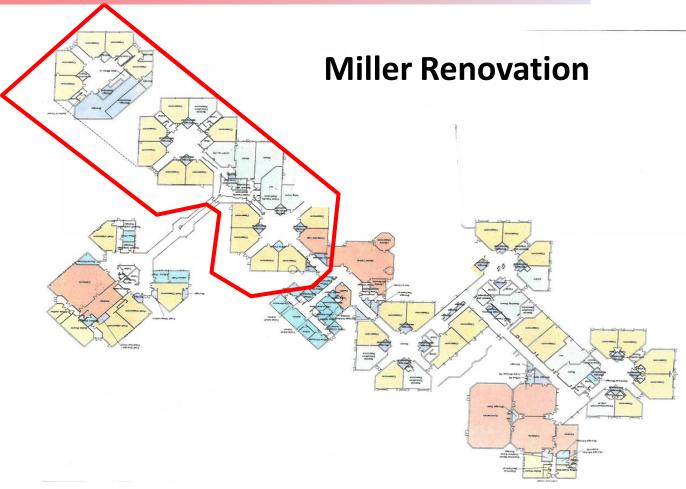

- Critical Schedule Planning
  - Asbestos Abatement in Miller Wing during April Break
  - Administration relocated storage area in Miller Lower Level
  - Planning with Administration for Summer Renovation
  - Moving Companies
  - Finalize IT Budget
  - Coordinate with Eversource for Transformer

#### Schedule For Renovation of Miller School – April Vacation

- 1. Affected Classrooms
  - 1. N1 Ms.Tripaldi
  - 2. N12 Ms.Couri
  - 3. N16 Reading Room
  - 4. N17 Ms. Cook
  - 5. N18 Tech Room
  - 6. LN5 Mr. Dempsey