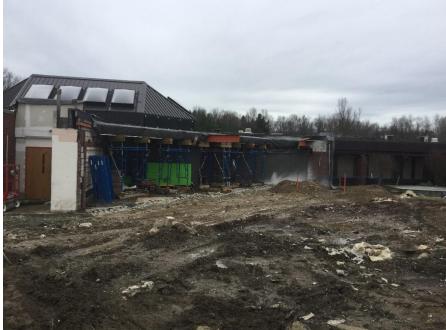

#### Current Monthly Activity

- Started Concrete Foundations
- Removed Steel Beams in Driscoll demolition Area
- Removed Peach Core Building & Foundations
- 80% Complete with Foundations at Pre-K Wing
- Excavated for Foundations and Underground Utilities
- Administration relocated storage area in Miller Lower Level

Phasing Plan Miller-Driscoll
Phase 1a Demolition of Peach Core December 2015 to January 2016

**Demolition at Miller Connector** 

**Demolition at Driscoll Connector** 

**New Addition Foundations** 

**Crushed Peach Core Foundations** 