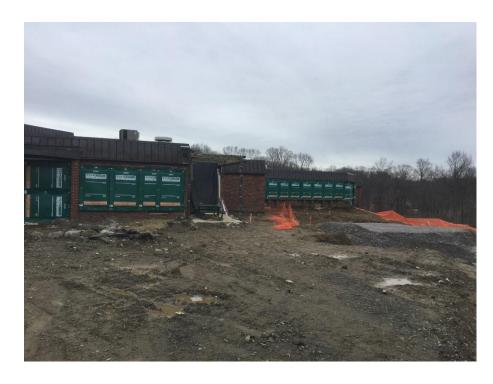

#### Current Monthly Activity

- Started Concrete Foundations
- Removed Steel Beams in Driscoll demolition Area
- Removed Peach Core Building & Foundations
- 80% Complete with Foundations at Pre-K Wing
- Excavated for Foundations and Underground Utilities
- Administration relocated storage area in Miller Lower Level

Phasing Plan Miller-Driscoll
Phase 1a Demolition of Peach Core December 2015 to January 2016

**Demolition at Miller Connector** 

**Demolition at Driscoll Connector** 

**New Addition Foundations** 

**Crushed Peach Core Foundations** 