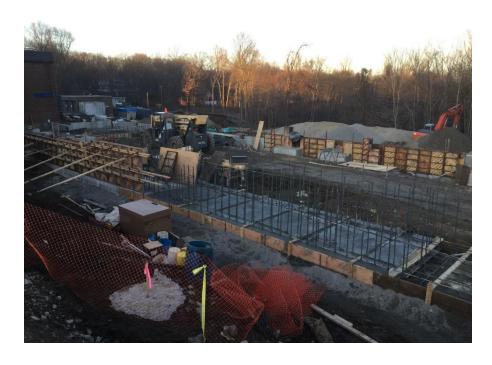

#### Current Monthly Activity

- Started Concrete Foundations
- Removed Steel Beams in Driscoll demolition Area
- Removed Peach Core Building & Foundations
- 80% Complete with Foundations at Pre-K Wing
- Excavated for Foundations and Underground Utilities
- Administration relocated storage area in Miller Lower Level

#### Schedule Milestones

- Complete Demolition of Peach Core 2-15-16
- PCB Removal February Break 2-12-16 to 2-15-16
- Asbestos Removal April Vacation
- Estimated Structural Steel Start 3-14-16
- FFE Review Committee
- Start Planning for the Summer Renovation