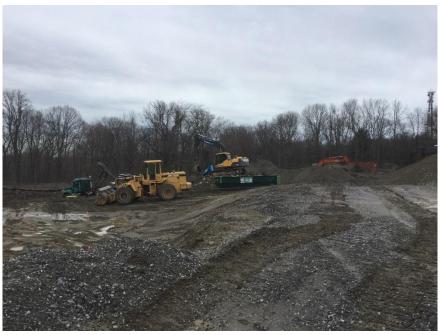

#### Current Monthly Activity

- Started Concrete Foundations
- Removed Steel Beams in Driscoll demolition Area
- Removed Peach Core Building & Foundations
- 80% Complete with Foundations at Pre-K Wing
- Excavated for Foundations and Underground Utilities
- Administration relocated storage area in Miller Lower Level

Phasing Plan Miller-Driscoll
Phase 1a Demolition of Peach Core December 2015 to January 2016

**Demolition at Miller Connector** 

**Demolition at Driscoll Connector** 

**New Addition Foundations** 

**Crushed Peach Core Foundations** 