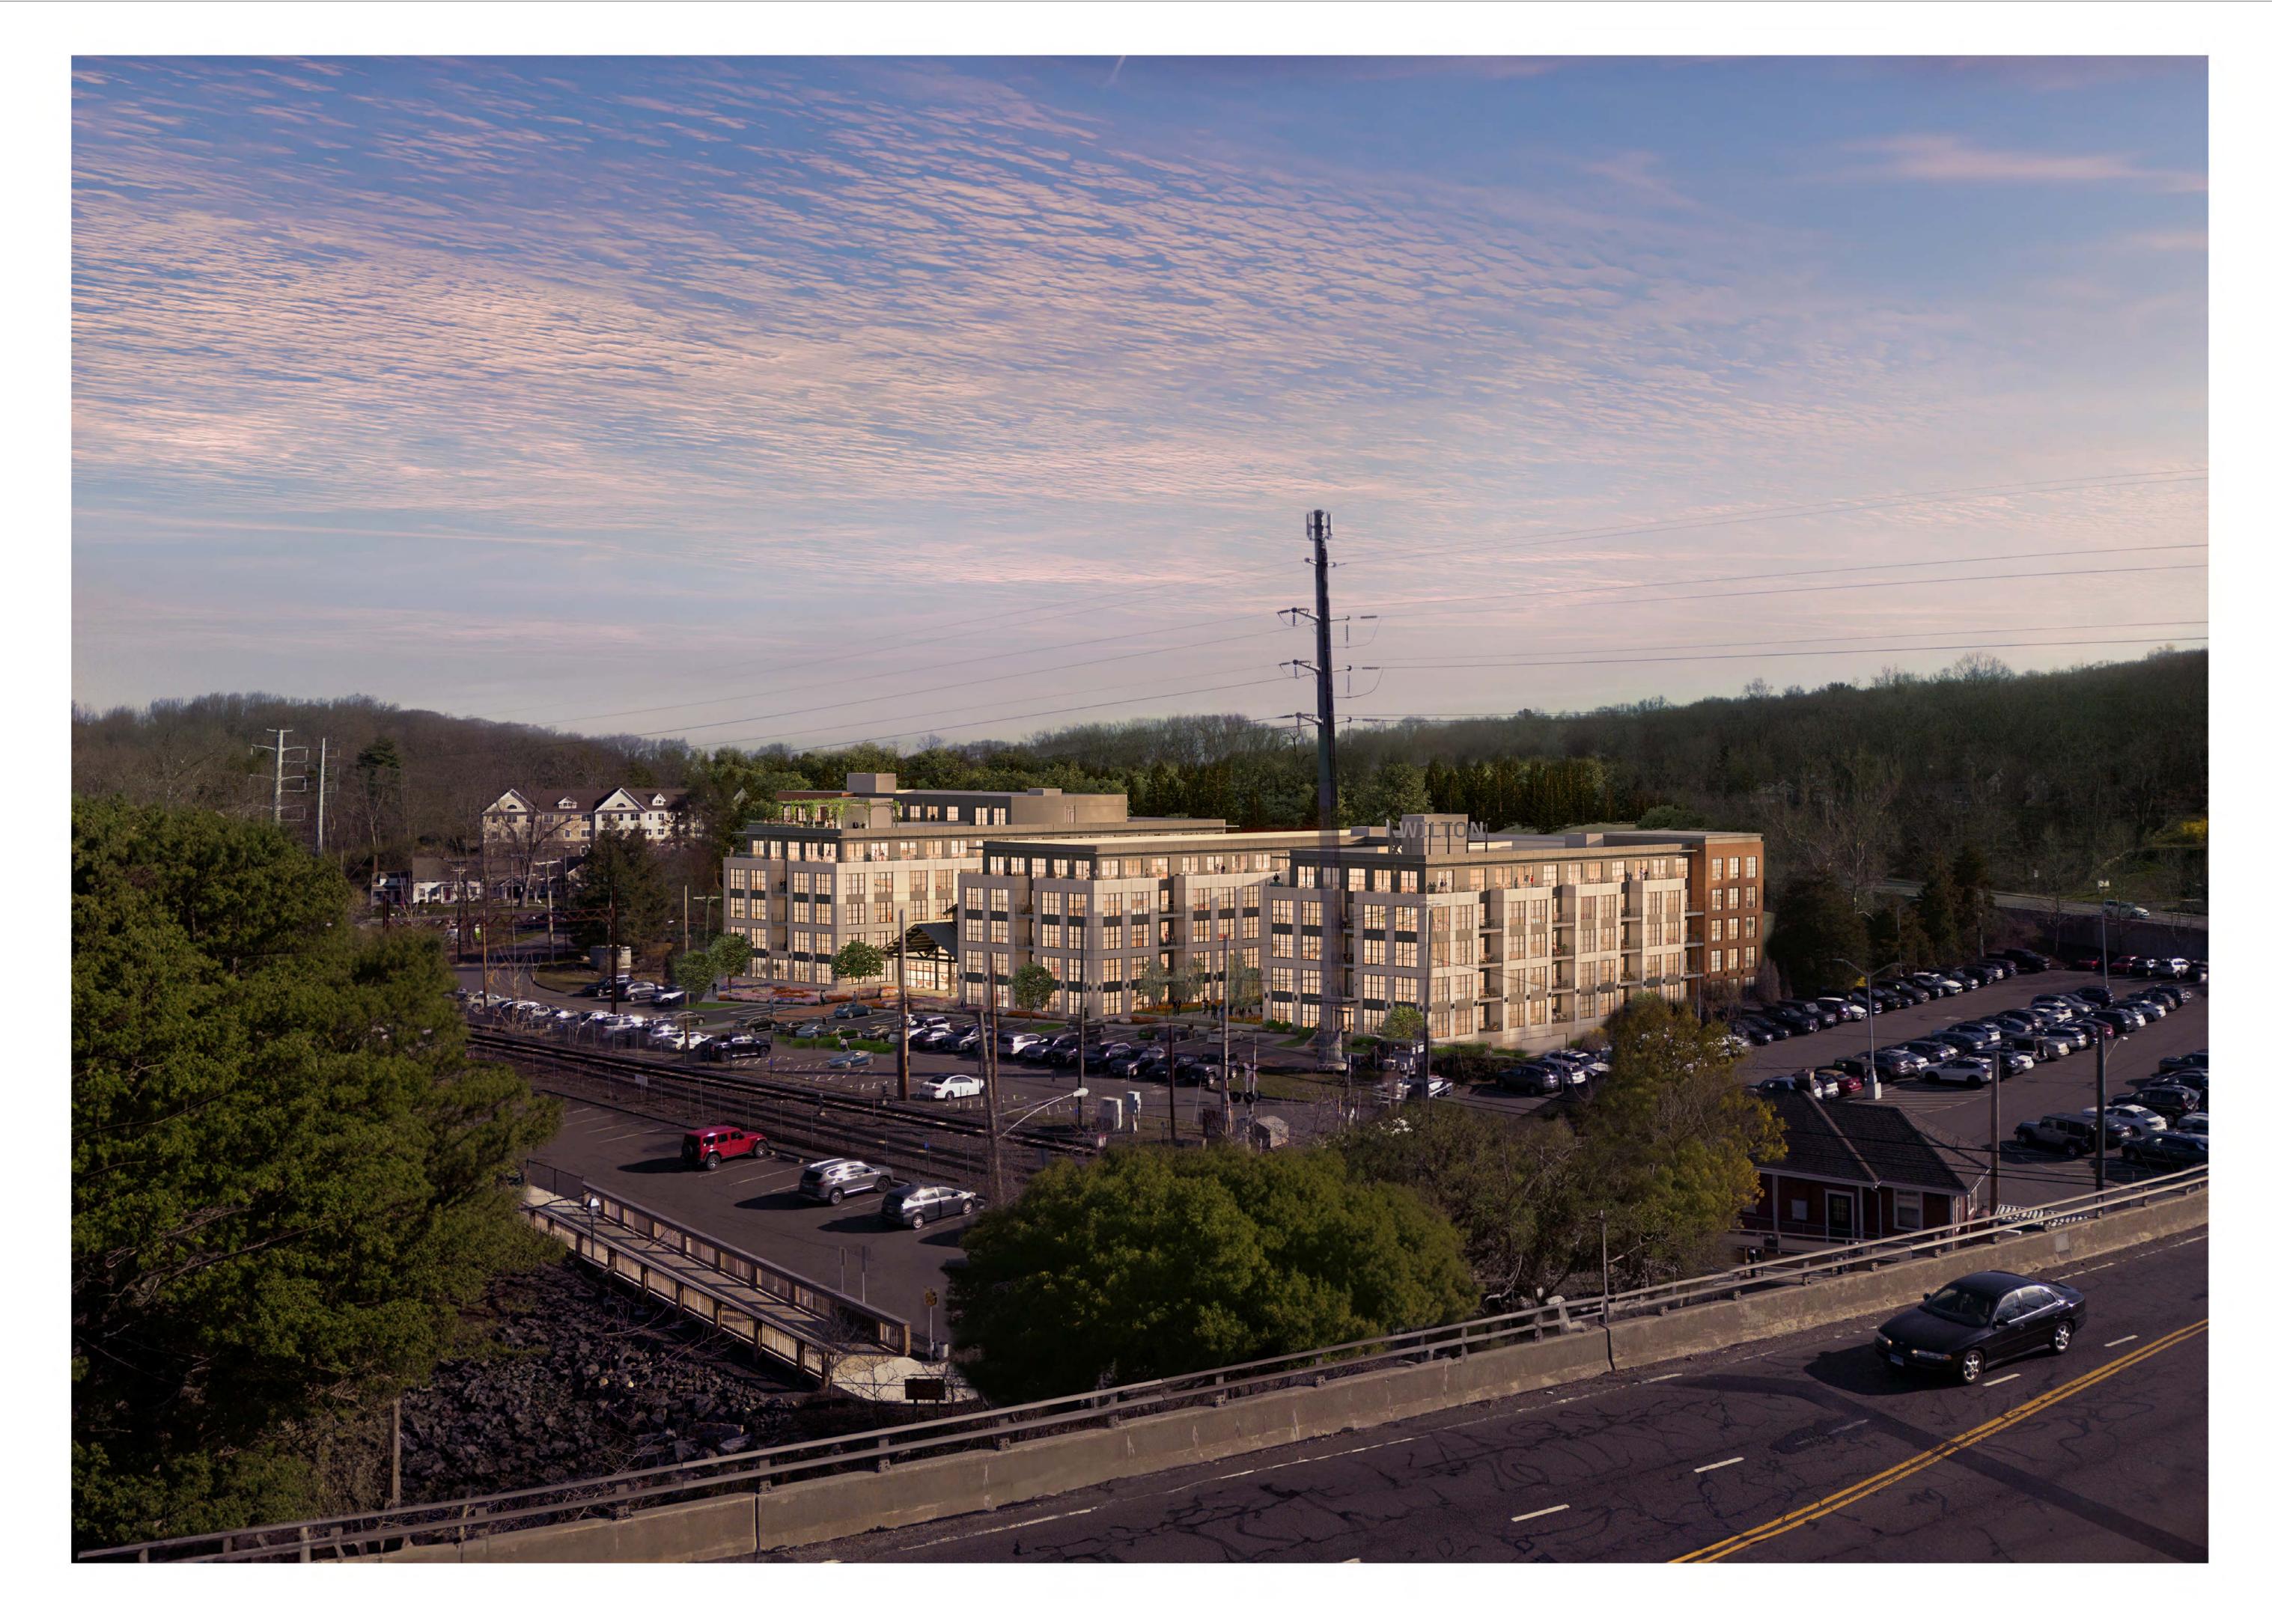

|                                                                                                                                              | 1 BR 7<br>2 BR 9                      |  |



















1. Fiber Cement / Dark Grey

2. Fiber Cement / Light Grey

3. Divided Light Windows

4. Cable Rail

5. Grey Brick

6. Red Brick













1. Grey Brick 2. Fiber Cement / Light Grey

3. Fiber Cement / Dark Grey

4. Cable Rail

5. Steel Beams