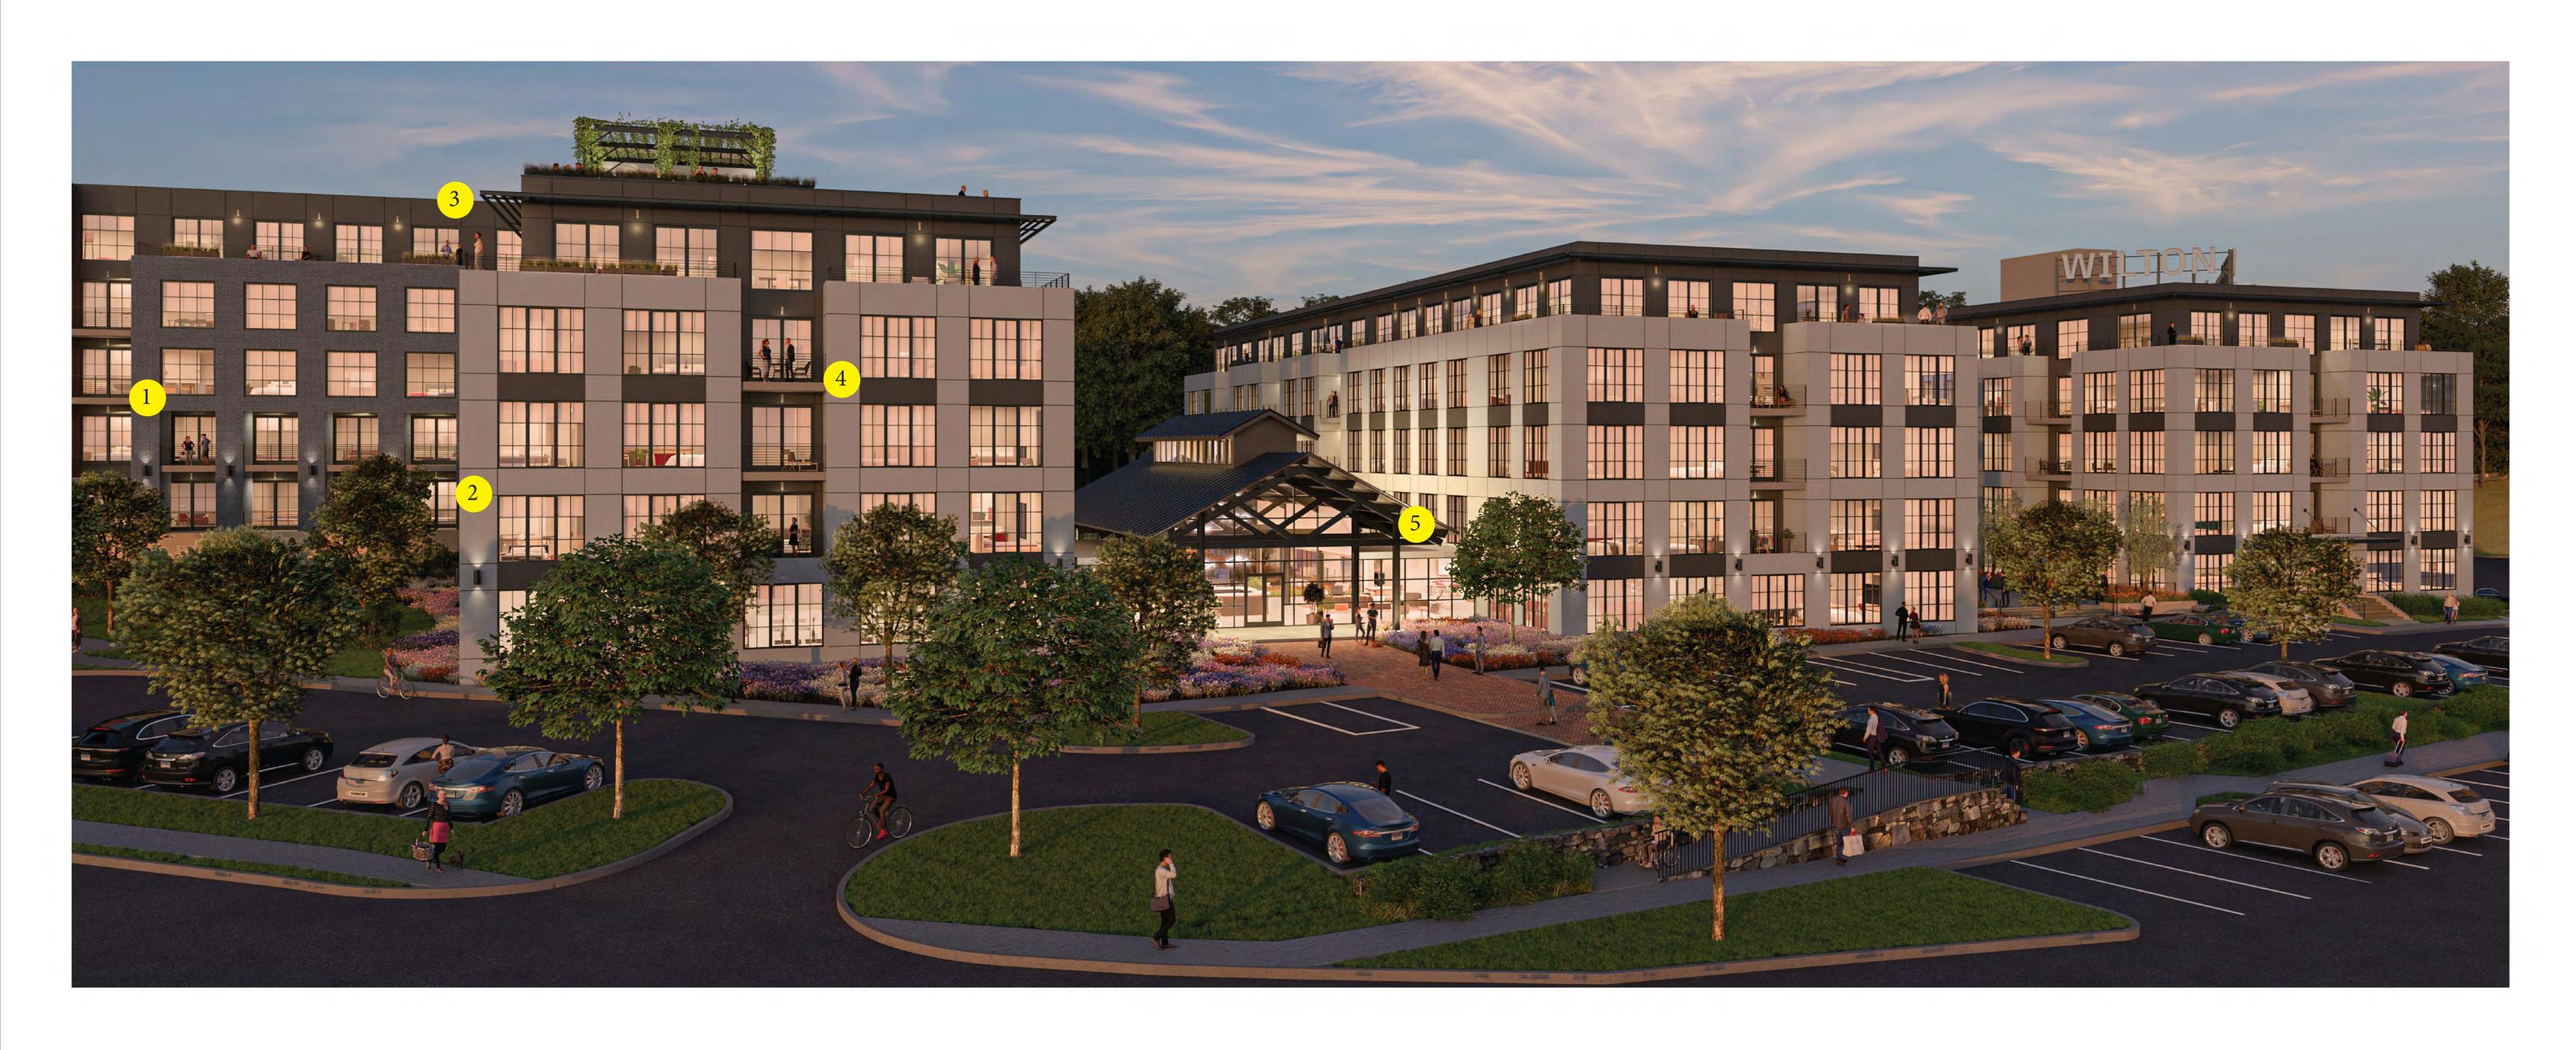

|                                                                                                                                              | 1 BR 7<br>2 BR 9                      |  |



















1. Fiber Cement / Dark Grey

2. Fiber Cement / Light Grey

3. Divided Light Windows

4. Cable Rail

5. Grey Brick

6. Red Brick













1. Grey Brick 2. Fiber Cement / Light Grey

3. Fiber Cement / Dark Grey

4. Cable Rail

5. Steel Beams