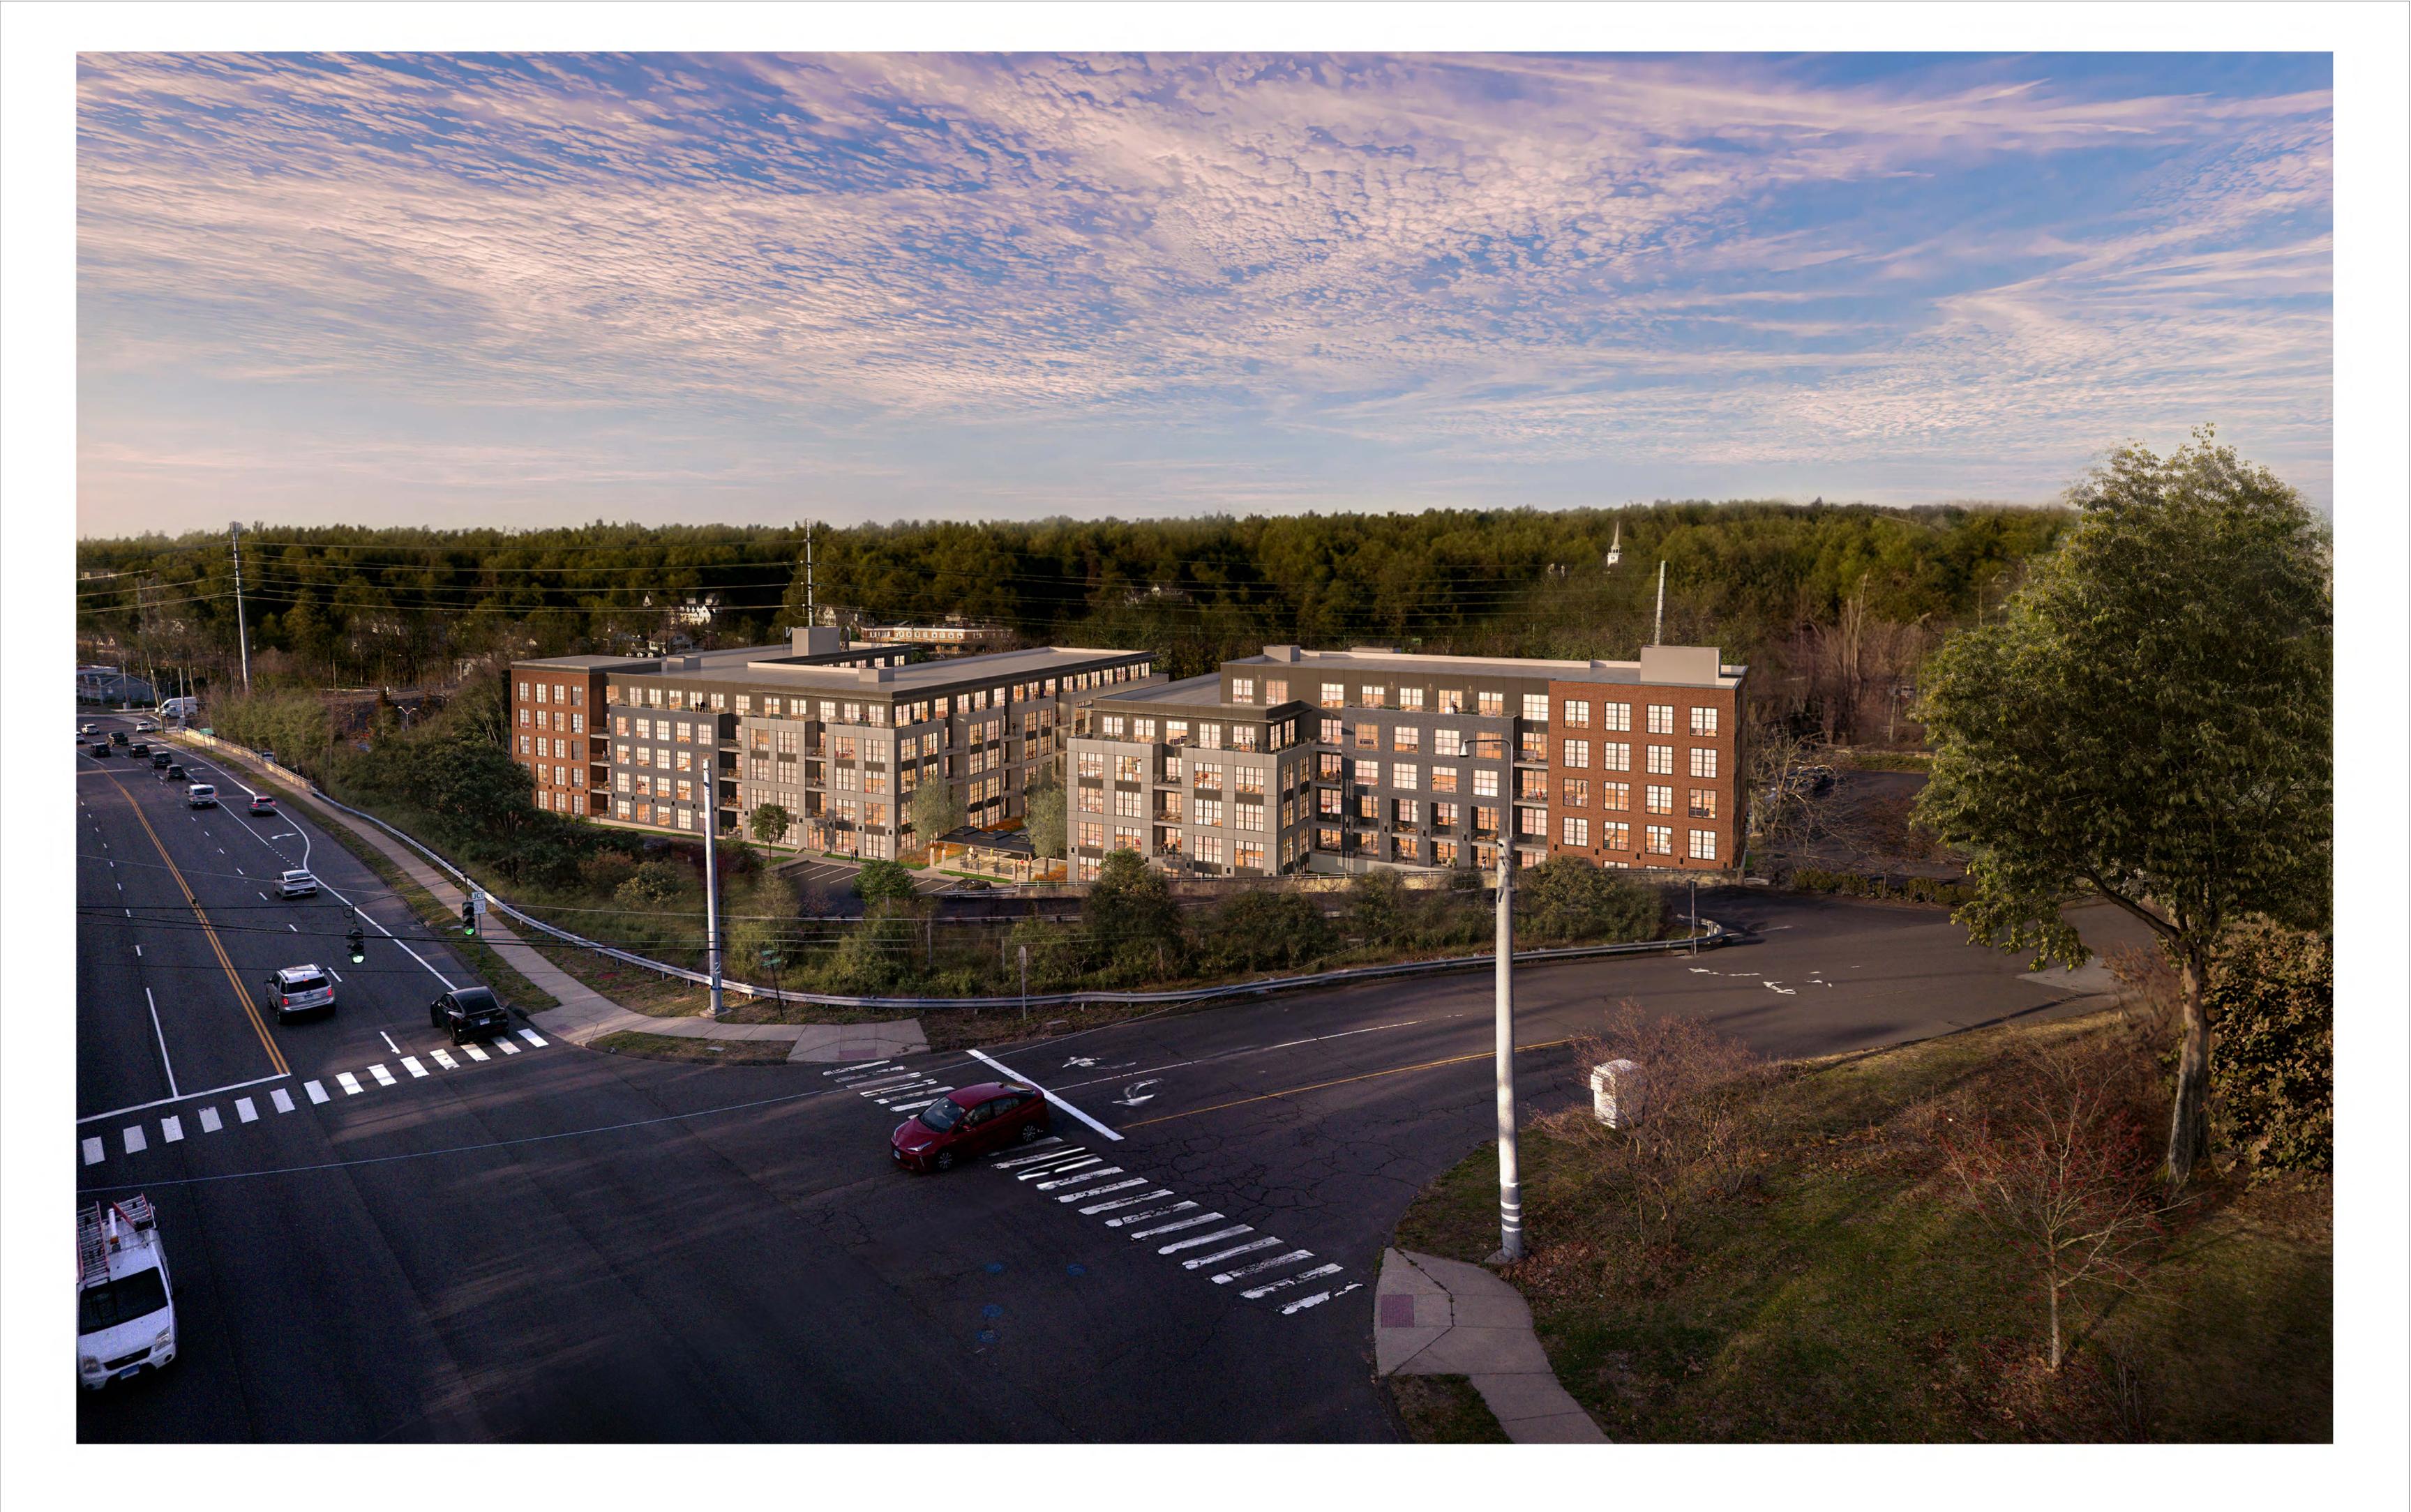

|                                                                                                                                              | 1 BR 7<br>2 BR 9                      |  |



















1. Fiber Cement / Dark Grey

2. Fiber Cement / Light Grey

3. Divided Light Windows

4. Cable Rail

5. Grey Brick

6. Red Brick













1. Grey Brick 2. Fiber Cement / Light Grey

3. Fiber Cement / Dark Grey

4. Cable Rail

5. Steel Beams