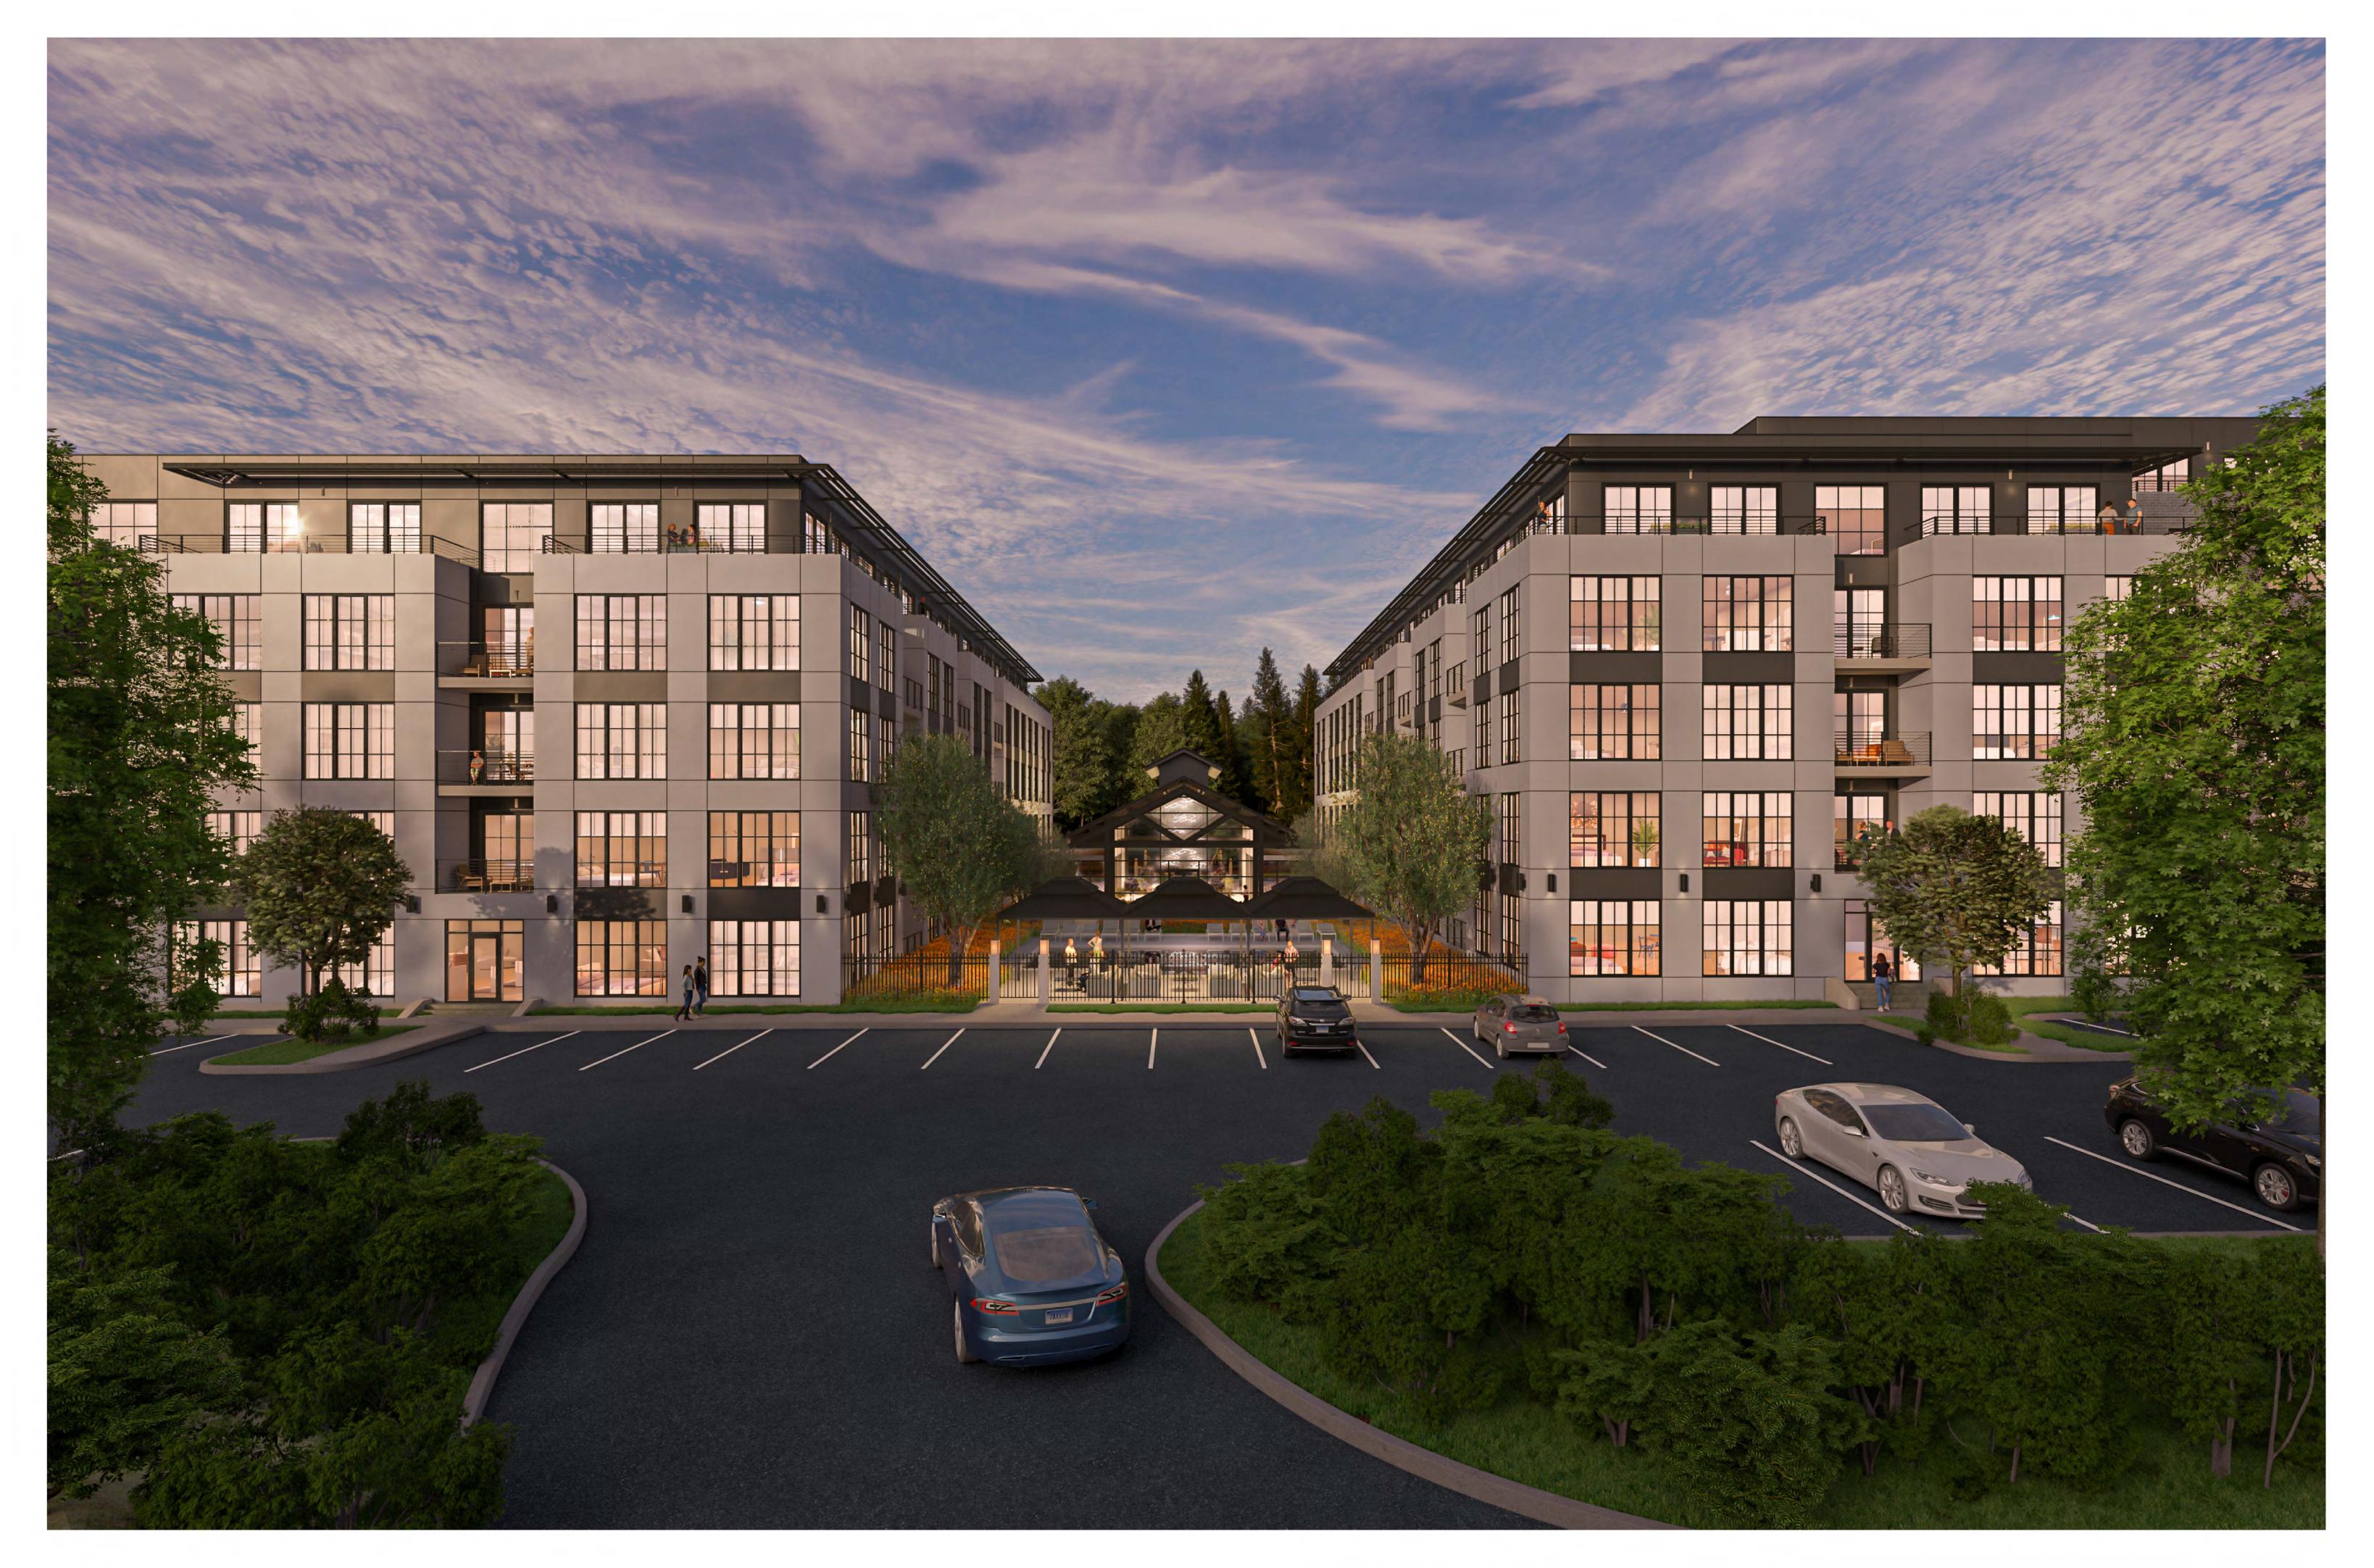

|                                                                                                                                              | 1 BR 7<br>2 BR 9                      |  |



















1. Fiber Cement / Dark Grey

2. Fiber Cement / Light Grey

3. Divided Light Windows

4. Cable Rail

5. Grey Brick

6. Red Brick













1. Grey Brick 2. Fiber Cement / Light Grey

3. Fiber Cement / Dark Grey

4. Cable Rail

5. Steel Beams