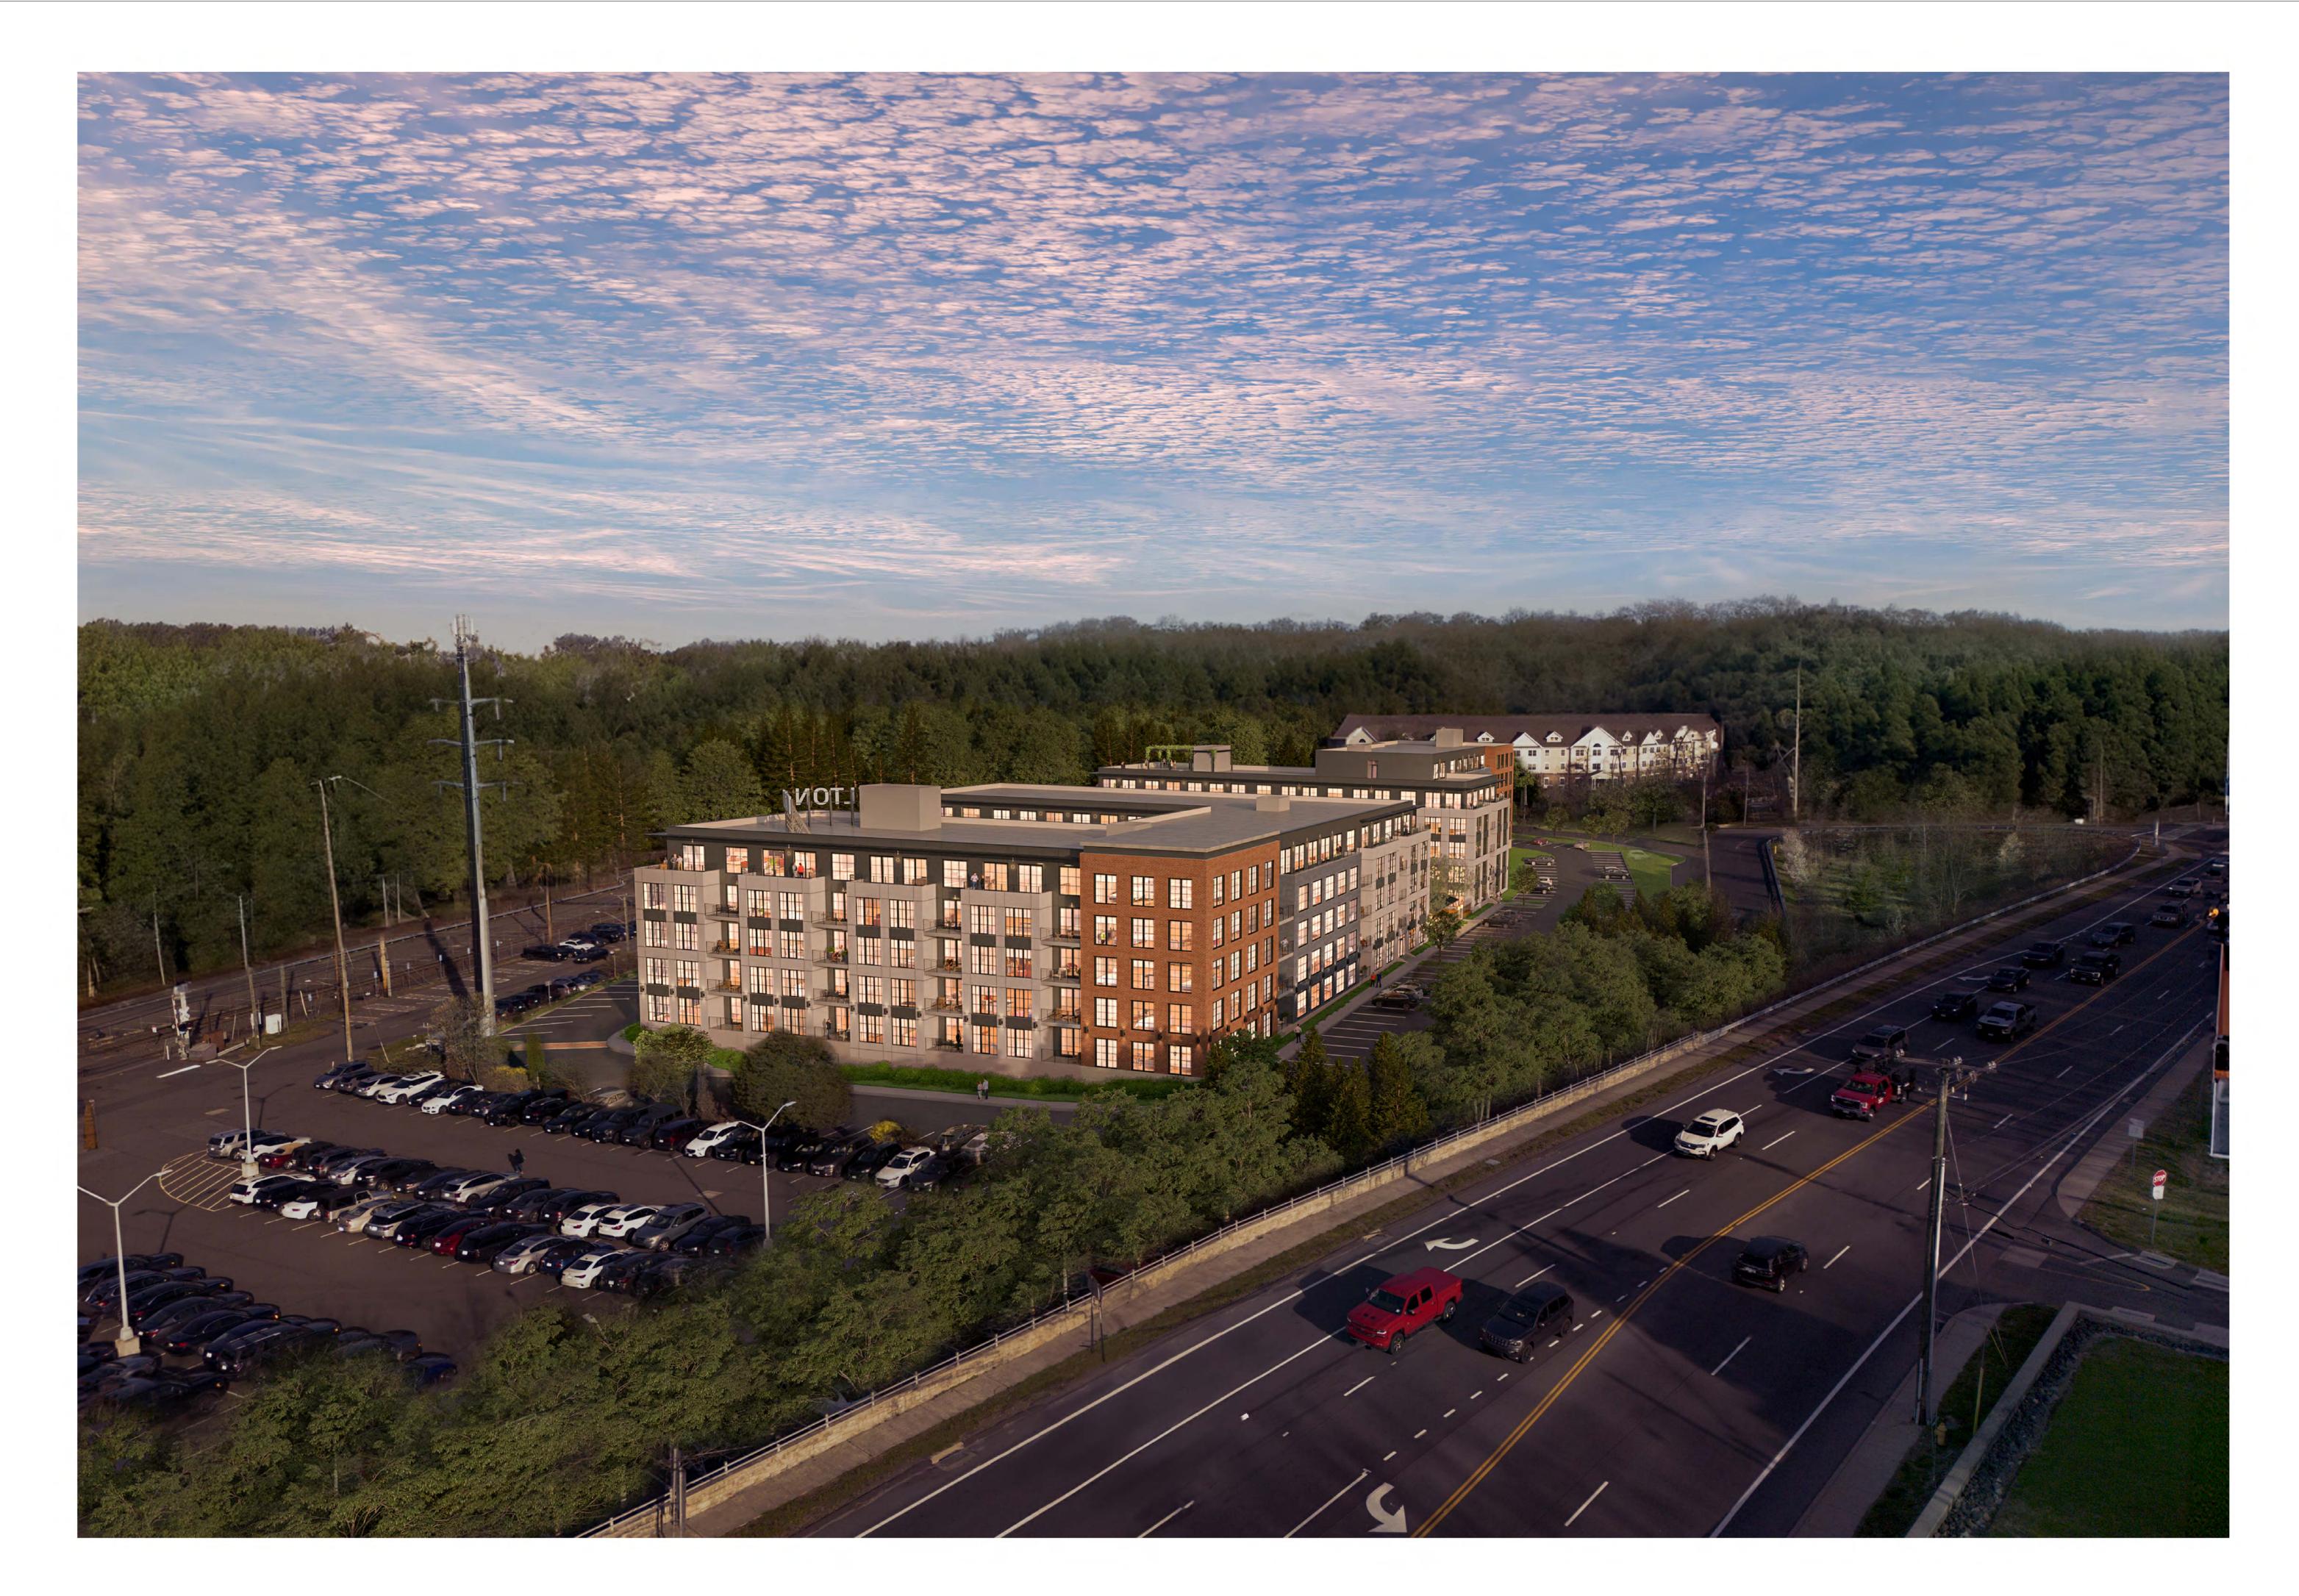

|                                                                                                                                              | 1 BR 7<br>2 BR 9                      |  |



















1. Fiber Cement / Dark Grey

2. Fiber Cement / Light Grey

3. Divided Light Windows

4. Cable Rail

5. Grey Brick

6. Red Brick













1. Grey Brick 2. Fiber Cement / Light Grey

3. Fiber Cement / Dark Grey

4. Cable Rail

5. Steel Beams