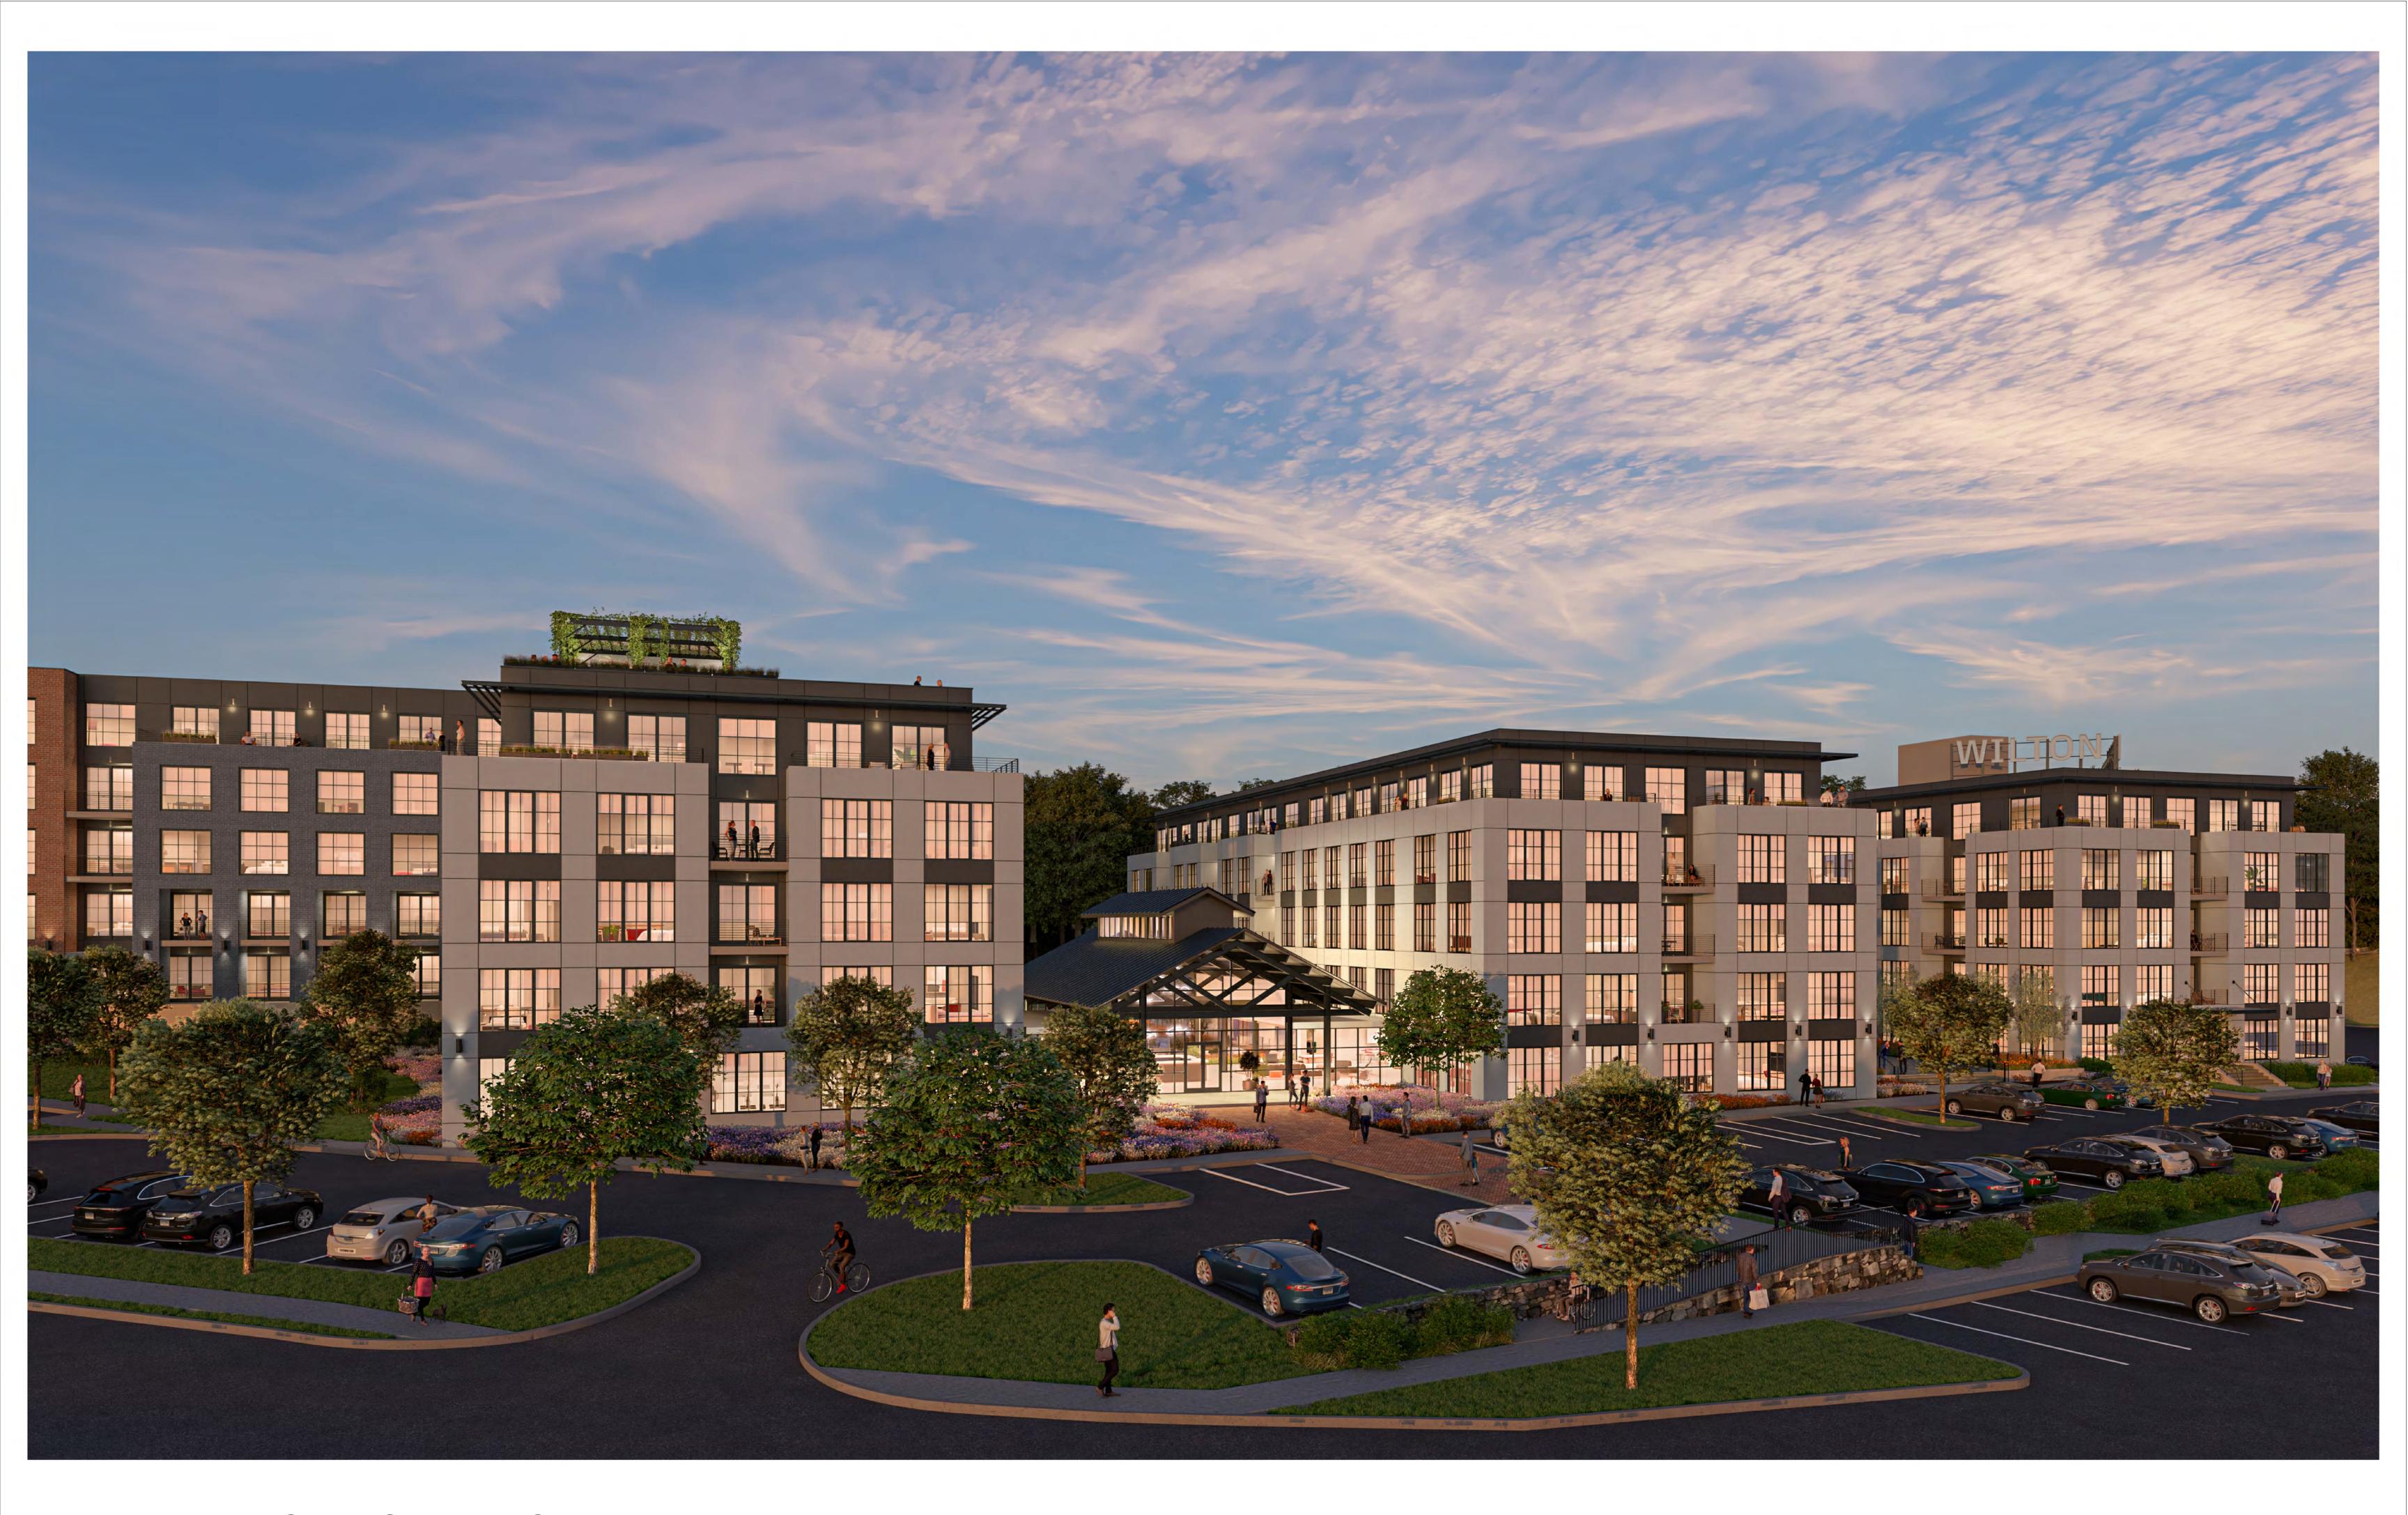

|                                                                                                                                              | 1 BR 7<br>2 BR 9                      |  |



















1. Fiber Cement / Dark Grey

2. Fiber Cement / Light Grey

3. Divided Light Windows

4. Cable Rail

5. Grey Brick

6. Red Brick













1. Grey Brick 2. Fiber Cement / Light Grey

3. Fiber Cement / Dark Grey

4. Cable Rail

5. Steel Beams