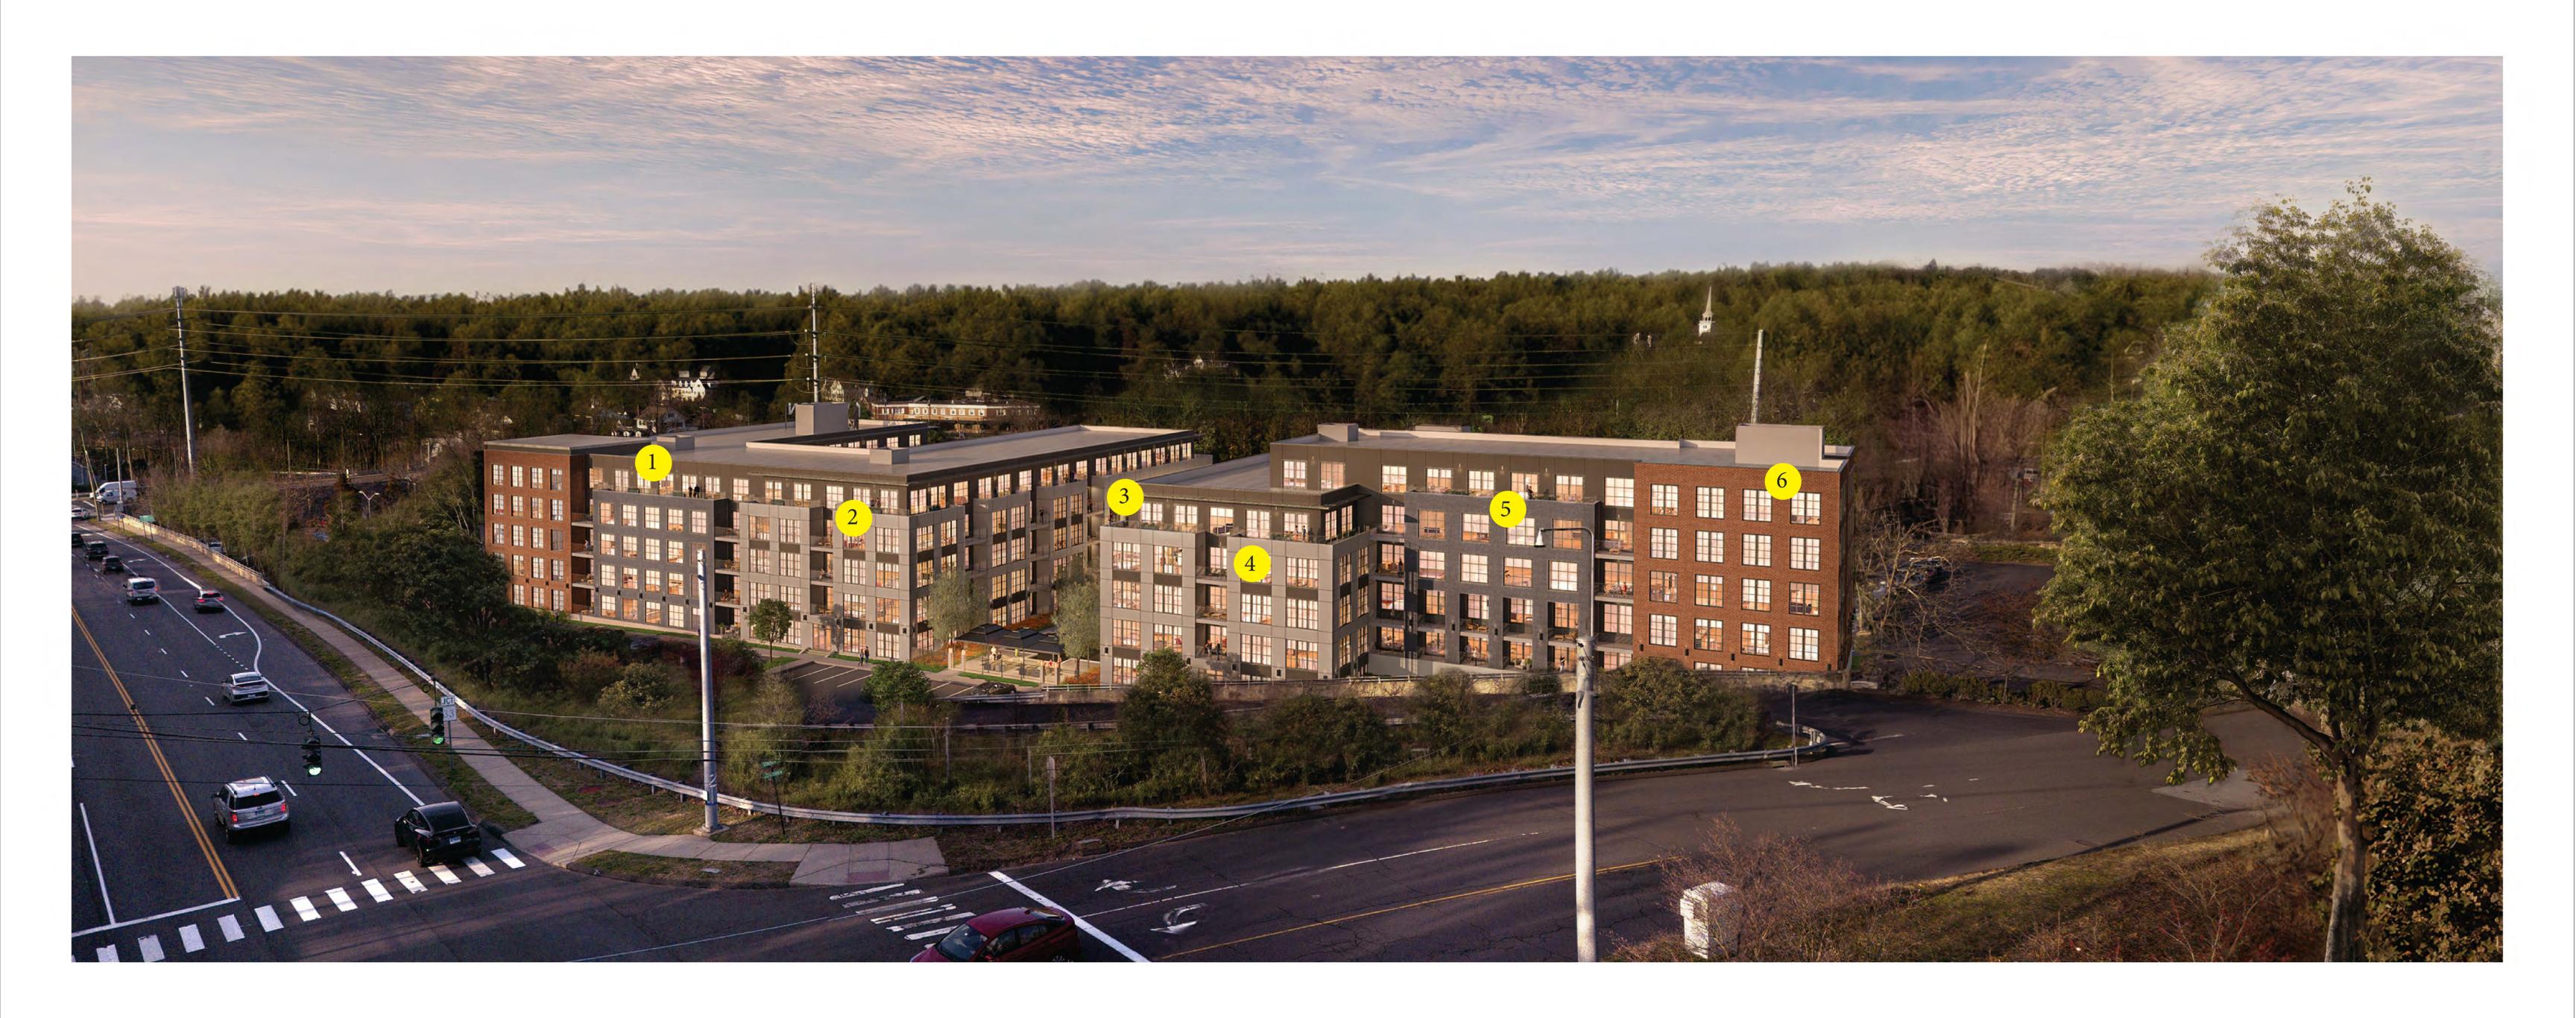

|                                                                                                                                              | 1 BR 7<br>2 BR 9                      |  |



















1. Fiber Cement / Dark Grey

2. Fiber Cement / Light Grey

3. Divided Light Windows

4. Cable Rail

5. Grey Brick

6. Red Brick













1. Grey Brick 2. Fiber Cement / Light Grey

3. Fiber Cement / Dark Grey

4. Cable Rail

5. Steel Beams