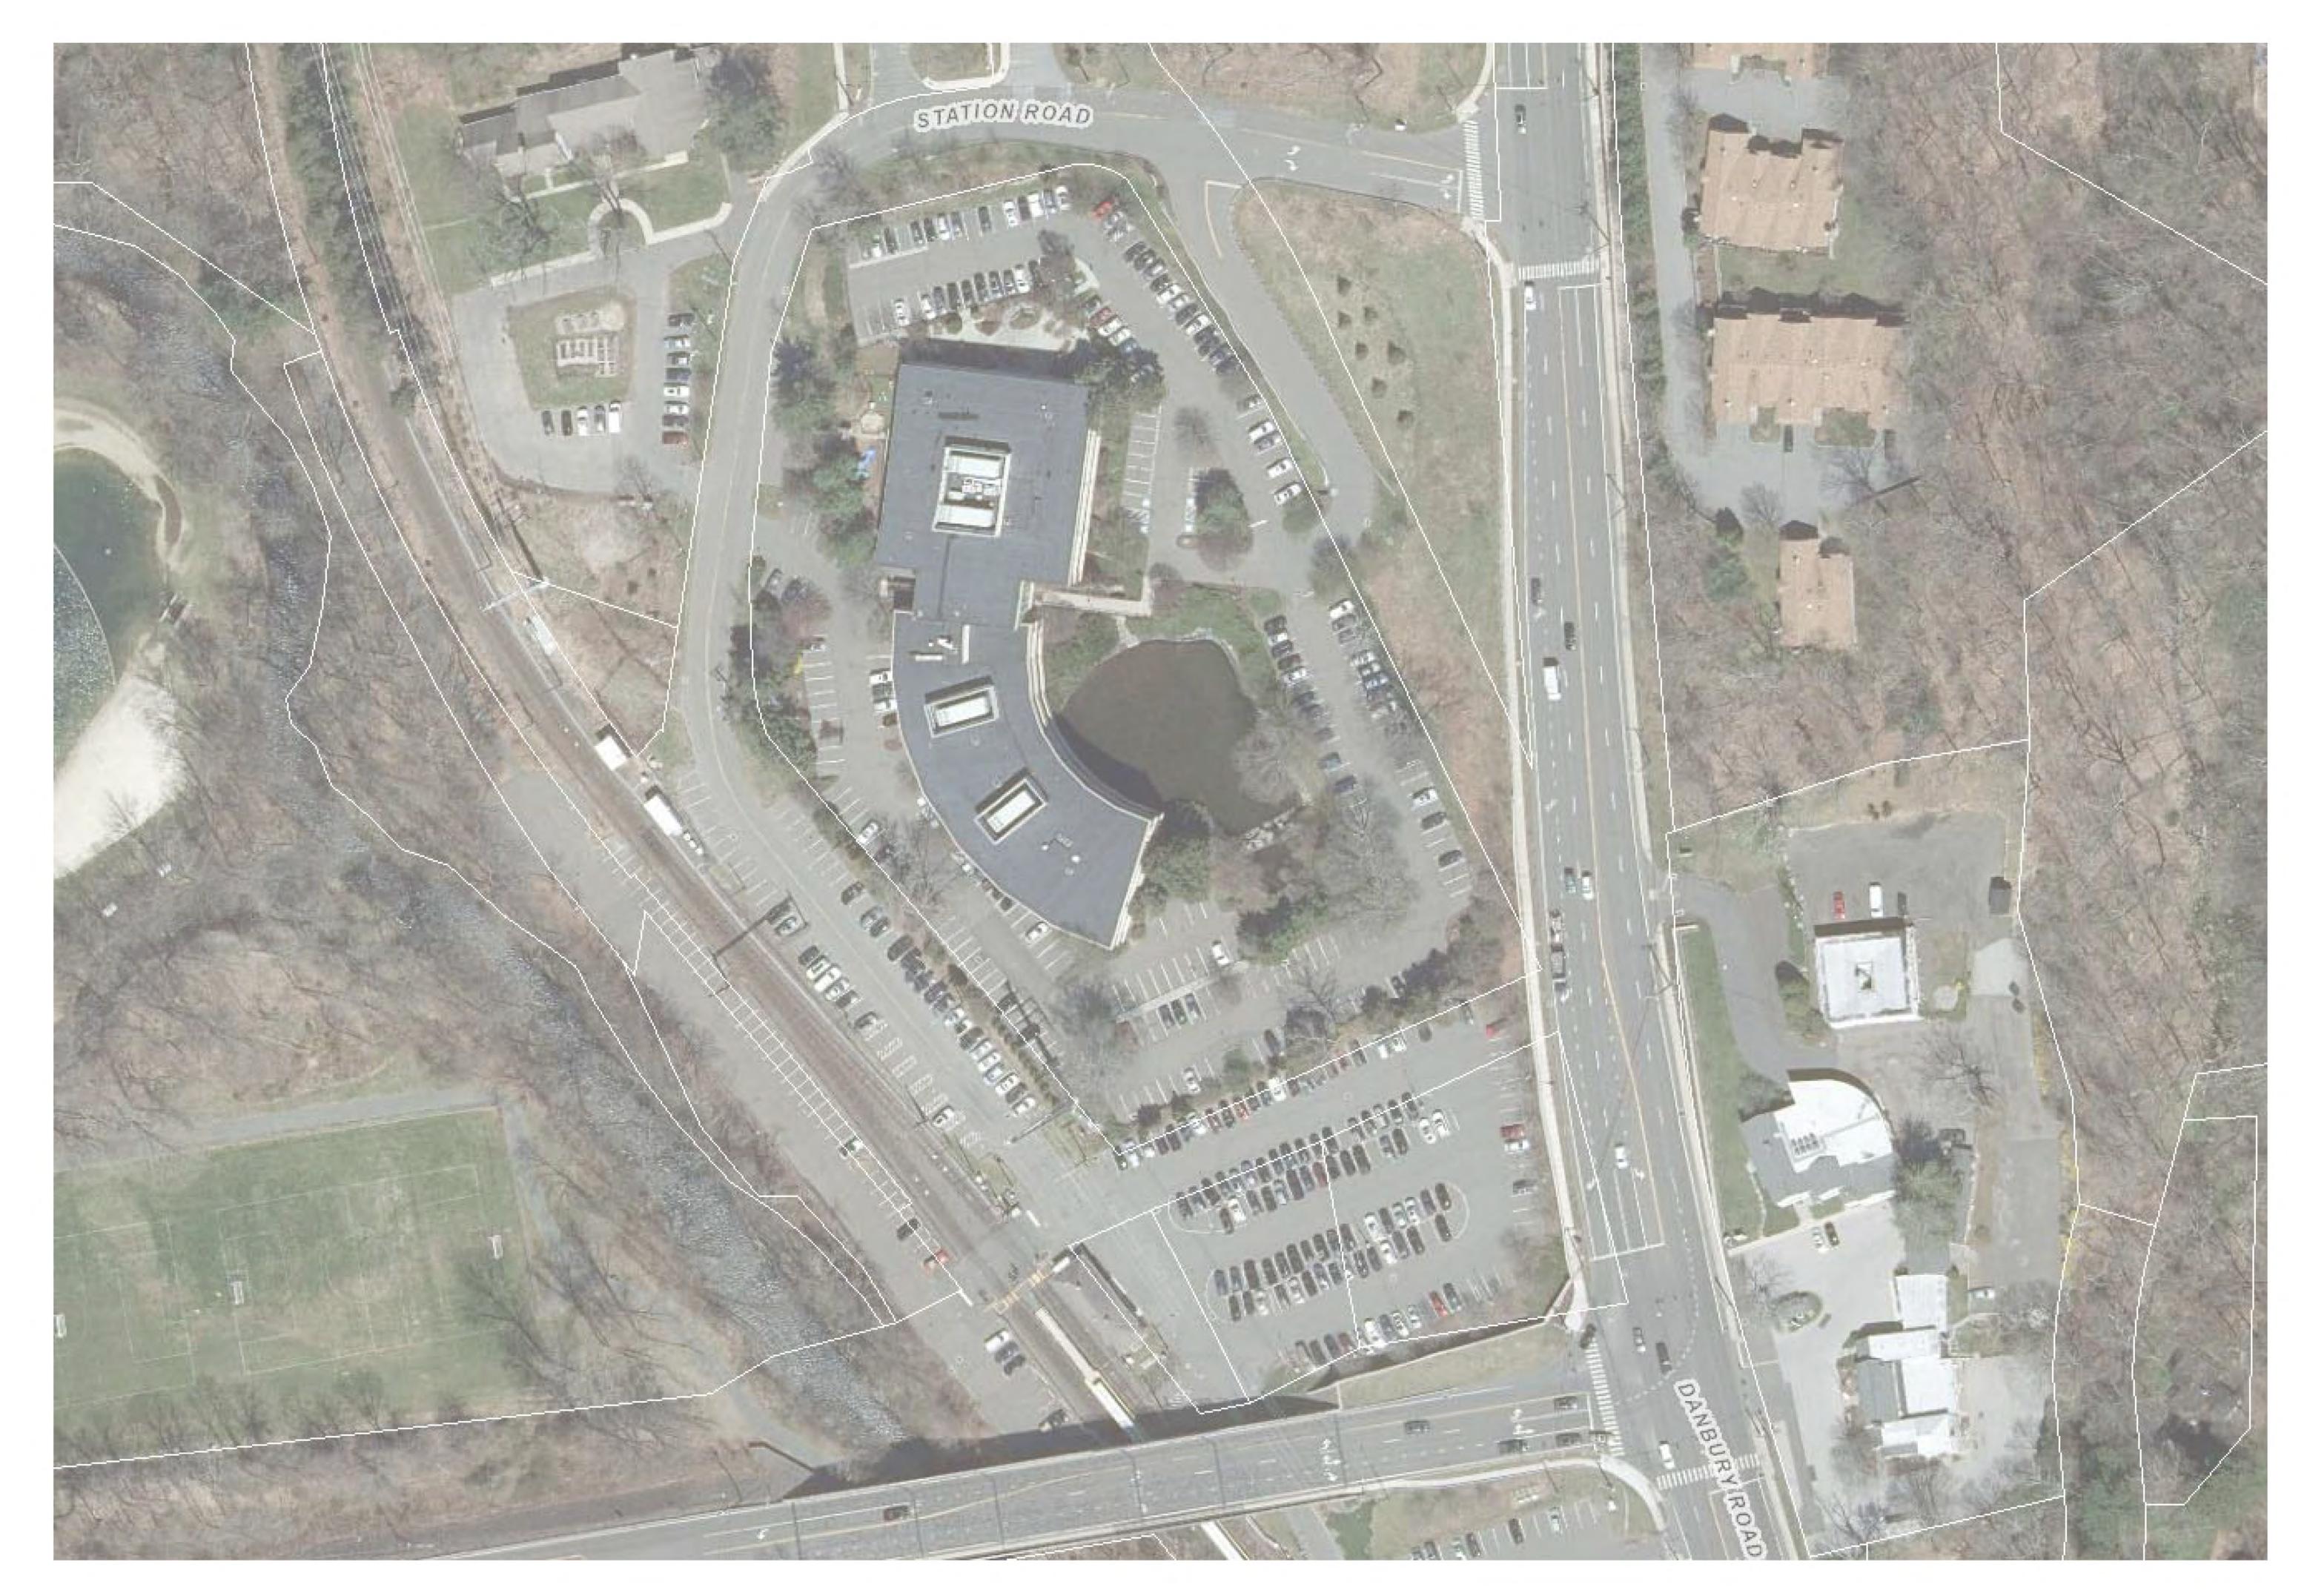

|                                                                                                                                              | 1 BR 7<br>2 BR 9                      |  |



















1. Fiber Cement / Dark Grey

2. Fiber Cement / Light Grey

3. Divided Light Windows

4. Cable Rail

5. Grey Brick

6. Red Brick













1. Grey Brick 2. Fiber Cement / Light Grey

3. Fiber Cement / Dark Grey

4. Cable Rail

5. Steel Beams