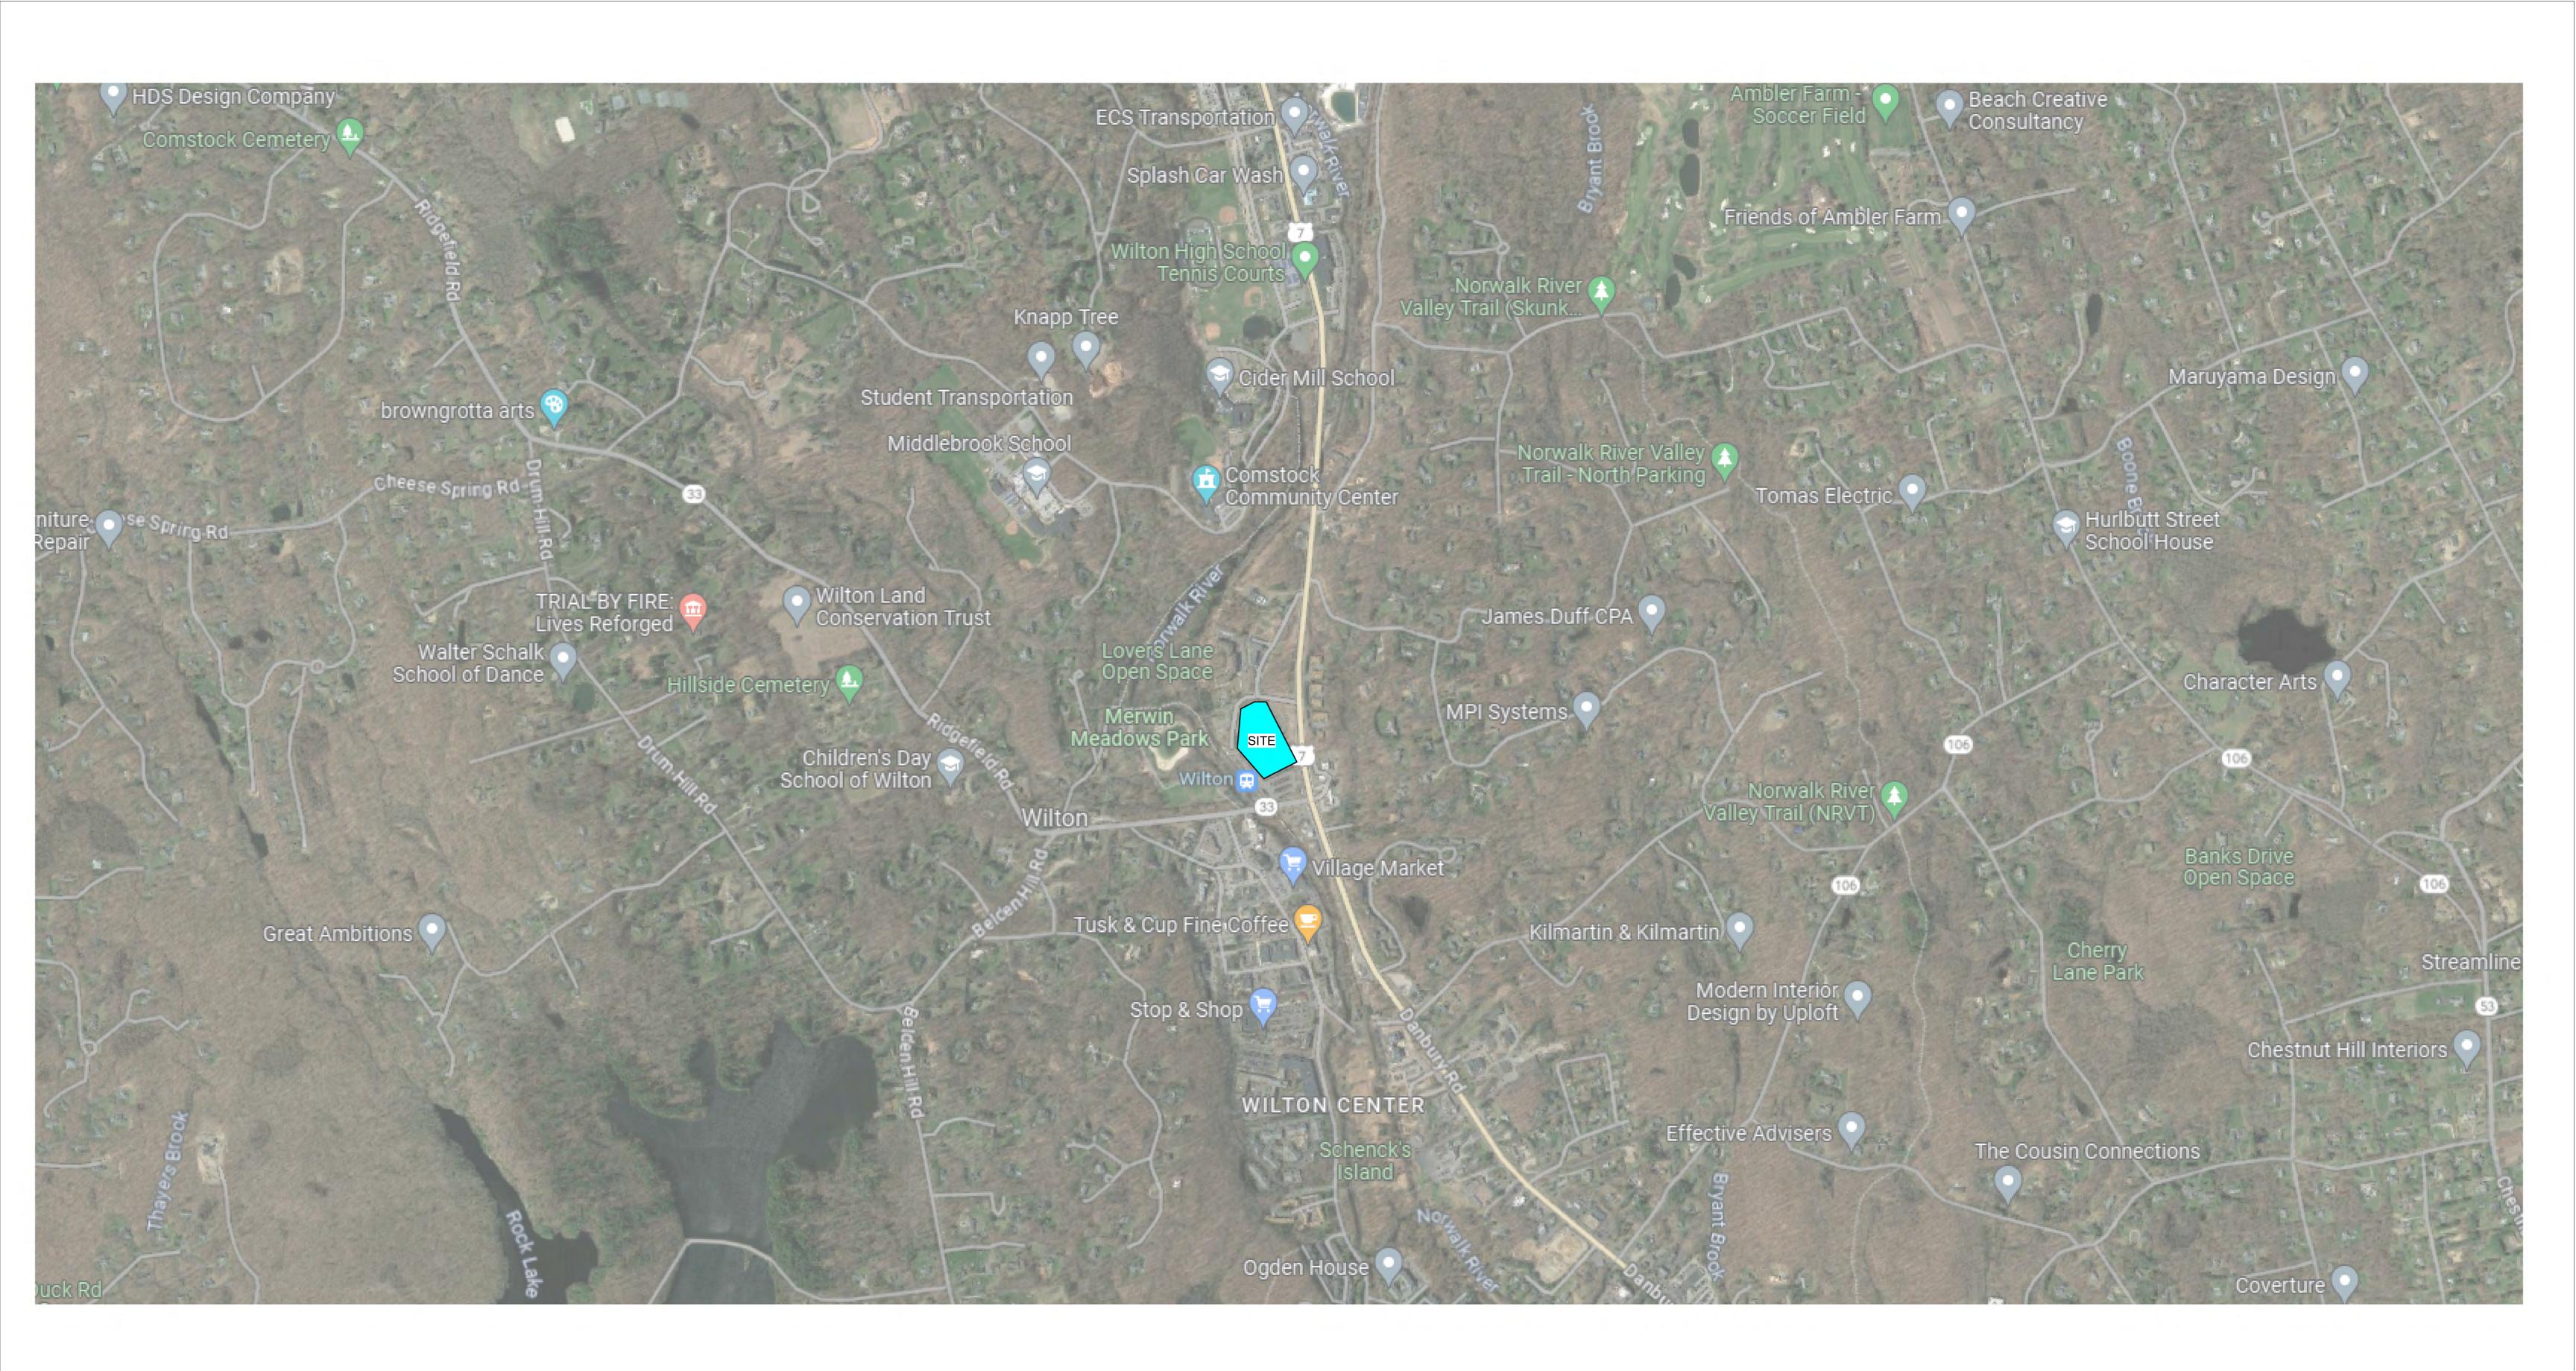

|                                                                                                                                              | 1 BR 7<br>2 BR 9                      |  |



















1. Fiber Cement / Dark Grey

2. Fiber Cement / Light Grey

3. Divided Light Windows

4. Cable Rail

5. Grey Brick

6. Red Brick













1. Grey Brick 2. Fiber Cement / Light Grey

3. Fiber Cement / Dark Grey

4. Cable Rail

5. Steel Beams