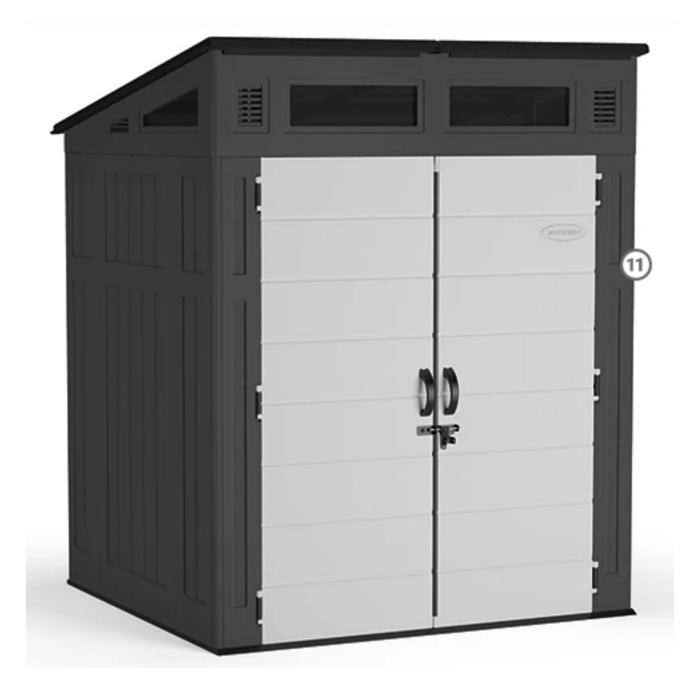

## Suncast 6' x 5' Modern Shed

- · 200 cu. ft. of Storage Capacity
- · Multi-Wall Resin Panels
- · All-Weather Construction
- Low Maintenance & Easy Assembly

Shed to be installed so eave line is within property setback requested